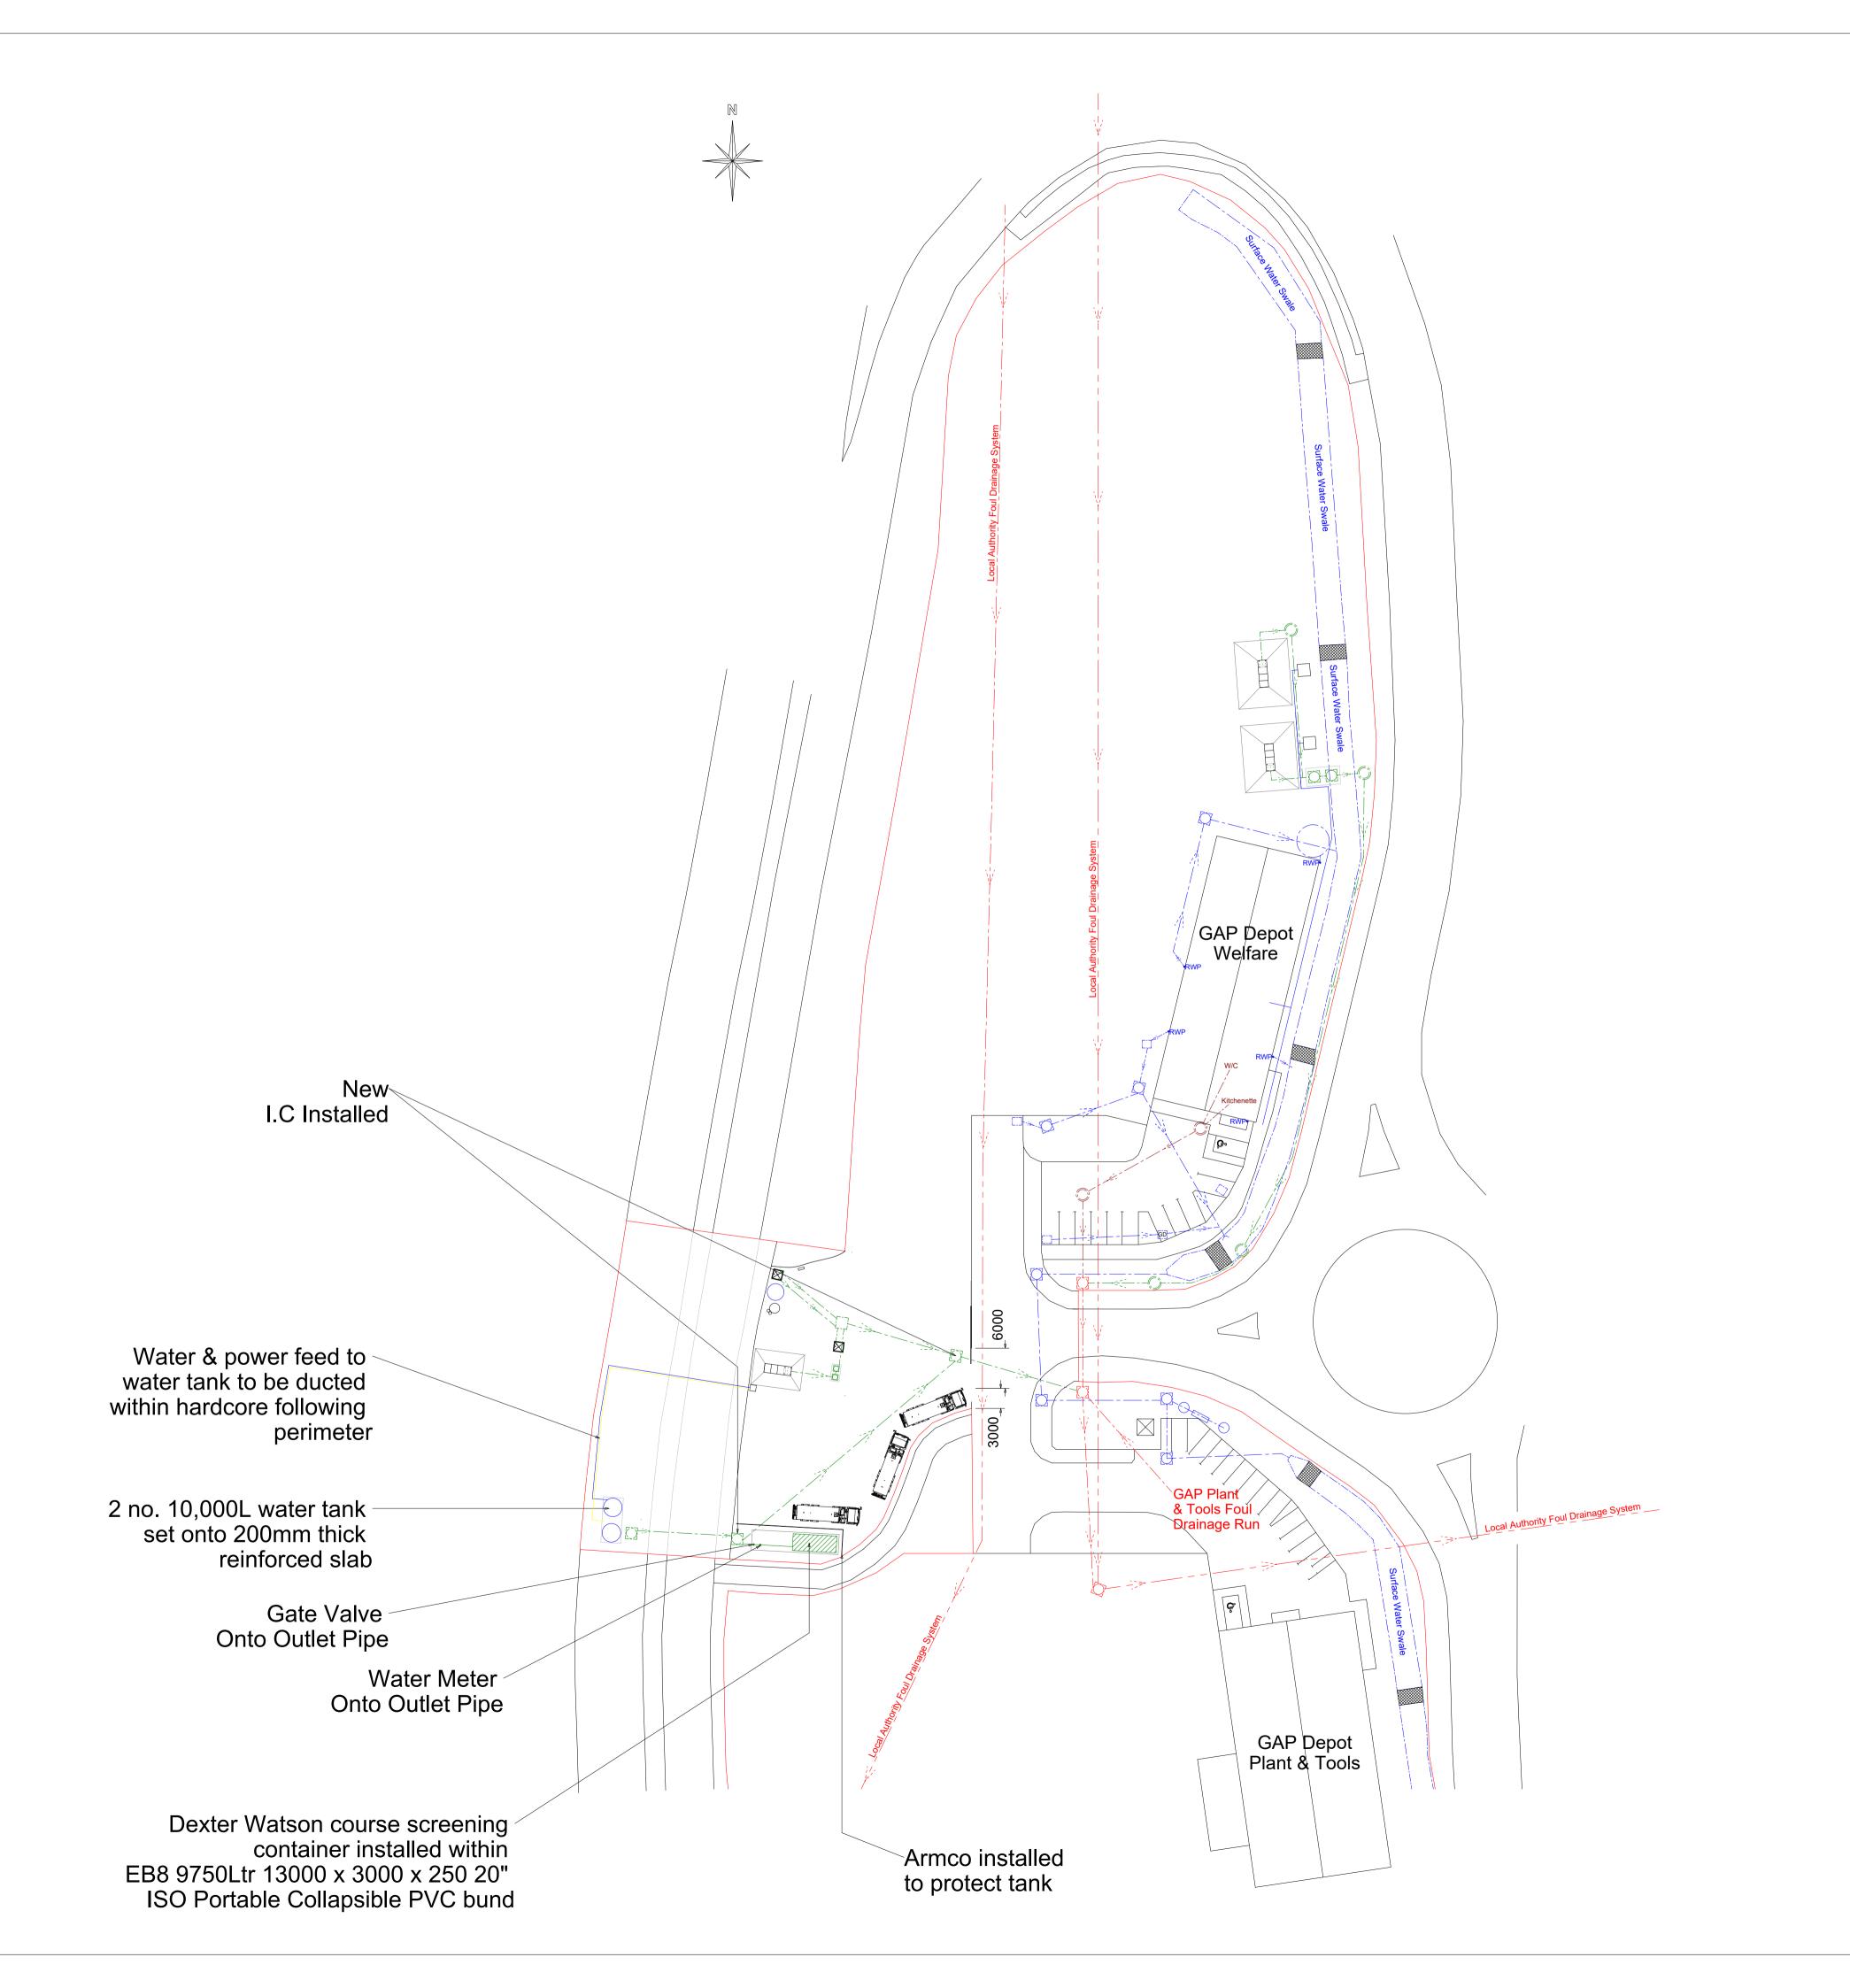

## Drainage Key

BLUE - On Site Surface Water

**RED - Sewer Network** 

GREEN - Trade Effluent **BROWN - Domestic Waste** 

Inspection

Chambers

Mains Water Supply

Drainage Runs

| 1h   | Course Screening Container Added       | DM | 17/04/24 |
|------|----------------------------------------|----|----------|
| 1g   | Gate Re-Postioned & Water Bowser Added | DM | 12/03/24 |
| 1f   | Foul Drianage Run Amended              | DM | 11/03/24 |
| 1e   | Demarcation Line Added                 | DM | 08/03/24 |
| 1d   | Slab Specification Added               | DM | 07/03/24 |
| 1c   | Set Up Positioned Against Fenceline    | DM | 05/03/24 |
| 1b   | Set Up Moved To Plant & Tool Side      | DM | 02/02/24 |
| 1a   | Revised Position                       | DM | 18/01/24 |
| 1    | Drawings Introduced                    | DM | 12/10/23 |
| Rev. | Description                            | By | Date     |