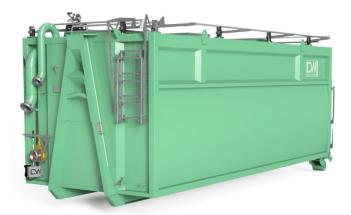

## **COARSE SCREENING CONTAINER**

## Screens solids from sludge

- •Controlled sludge screening before the dewatering process
- •Screen configured to suit your needs
- •Folding handrail and safety grilles for easy access and safe operation
- •Internal epoxy coating for exceptional corrosion resistance

- Fully blasted and painted in your colour with durable 2K topcoat
- •Heavy duty bushed rollers c/w greased axle

Enables increased productivity from pumps and other equipment

## Overview

Removes rag

and other

solids!

- •28m<sup>3</sup> Water tight volume
- •2 Heavy duty galvanised screens
- •6" Inlet, 4" sump outlet
- •4" Front and rear decant valves

01904 735 346 info@dexterwatson.com www.dexterwatson.com