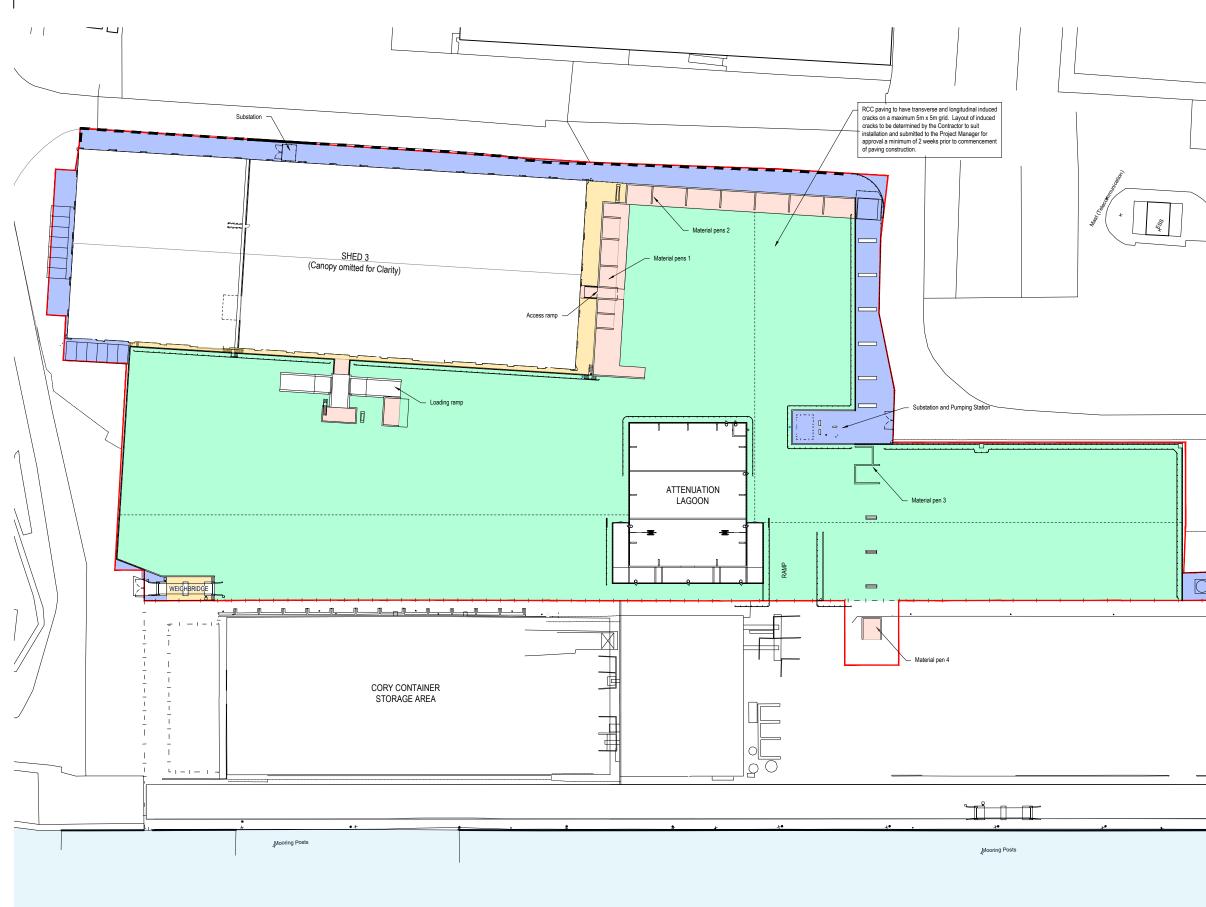

© Crown Copyright and database rights 2022 OS Licence no. 100041041

|                       | Copyright Stilling Maynard All rights reserved.     This drawing remains the property of Stilling Maynard at all times     and may not be reproduced or copied in whole or in part     without their prior written consent. <u>REV DATE DESCRIPTION DRW CHK     P02 2803.24 Issued For Tender     P03 27.624 Layout revised.     P14 17.07.24 Paving around ramprevised     P05 18.10.24 Layout re-scaled.     NTW RME     <u>KEY     Roller Compacted Concrete Paving </u></u>