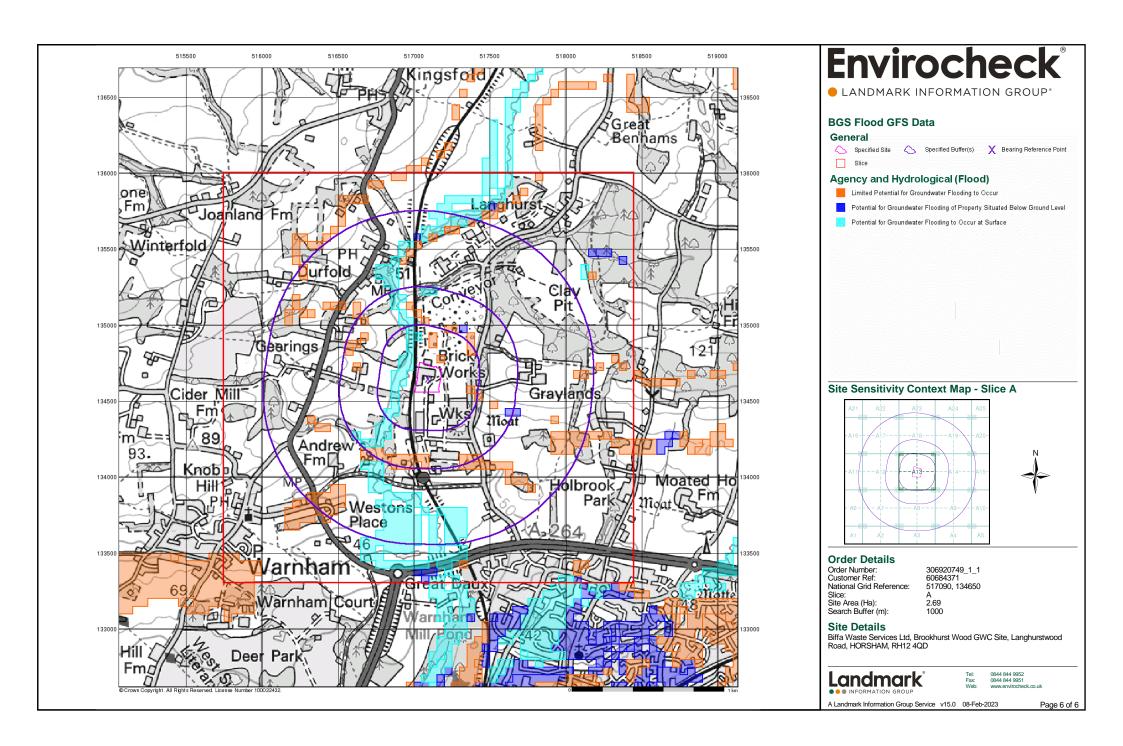

#### Report Version v53.0

| Data Type                                                     | Page<br>Number | On Site | 0 to 250m | 251 to 500m | 501 to 1000m<br>(*up to 2000m) |
|---------------------------------------------------------------|----------------|---------|-----------|-------------|--------------------------------|
| Agency & Hydrological                                         |                |         |           |             |                                |
| BGS Groundwater Flooding Susceptibility                       | pg 1           |         | Yes       | Yes         | n/a                            |
| Contaminated Land Register Entries and Notices                |                |         |           |             |                                |
| Discharge Consents                                            | pg 2           | 1       | 4         | 14          | 54                             |
| Prosecutions Relating to Controlled Waters                    |                |         | n/a       | n/a         | n/a                            |
| Enforcement and Prohibition Notices                           |                |         |           |             |                                |
| Integrated Pollution Controls                                 |                |         |           |             |                                |
| Integrated Pollution Prevention And Control                   | pg 20          |         | 32        |             |                                |
| Local Authority Integrated Pollution Prevention And Control   | pg 30          |         | 1         |             |                                |
| Local Authority Pollution Prevention and Controls             | pg 30          |         | 2         | 1           | 2                              |
| Local Authority Pollution Prevention and Control Enforcements | pg 31          |         | 1         |             |                                |
| Nearest Surface Water Feature                                 | pg 31          |         | Yes       |             |                                |
| Pollution Incidents to Controlled Waters                      | pg 31          |         |           | 2           | 2                              |
| Prosecutions Relating to Authorised Processes                 |                |         |           |             |                                |
| Registered Radioactive Substances                             |                |         |           |             |                                |
| River Quality                                                 | pg 32          |         | 1         |             | 1                              |
| River Quality Biology Sampling Points                         |                |         |           |             |                                |
| River Quality Chemistry Sampling Points                       |                |         |           |             |                                |
| Substantiated Pollution Incident Register                     | pg 32          |         | 3         | 1           | 1                              |
| Water Abstractions                                            | pg 33          |         |           | 5           |                                |
| Water Industry Act Referrals                                  |                |         |           |             |                                |
| Groundwater Vulnerability Map                                 | pg 34          | Yes     | n/a       | n/a         | n/a                            |
| Groundwater Vulnerability - Soluble Rock Risk                 |                |         | n/a       | n/a         | n/a                            |
| Groundwater Vulnerability - Local Information                 |                |         | n/a       | n/a         | n/a                            |
| Bedrock Aquifer Designations                                  | pg 34          | Yes     | n/a       | n/a         | n/a                            |
| Superficial Aquifer Designations                              |                |         | n/a       | n/a         | n/a                            |
| Source Protection Zones                                       |                |         |           |             |                                |
| Extreme Flooding from Rivers or Sea without Defences          | pg 34          |         | Yes       | n/a         | n/a                            |
| Flooding from Rivers or Sea without Defences                  | pg 34          |         | Yes       | n/a         | n/a                            |
| Areas Benefiting from Flood Defences                          |                |         |           | n/a         | n/a                            |
| Flood Water Storage Areas                                     |                |         |           | n/a         | n/a                            |
| Flood Defences                                                |                |         |           | n/a         | n/a                            |
| OS Water Network Lines                                        | pg 35          |         | 10        | 31          | 102                            |