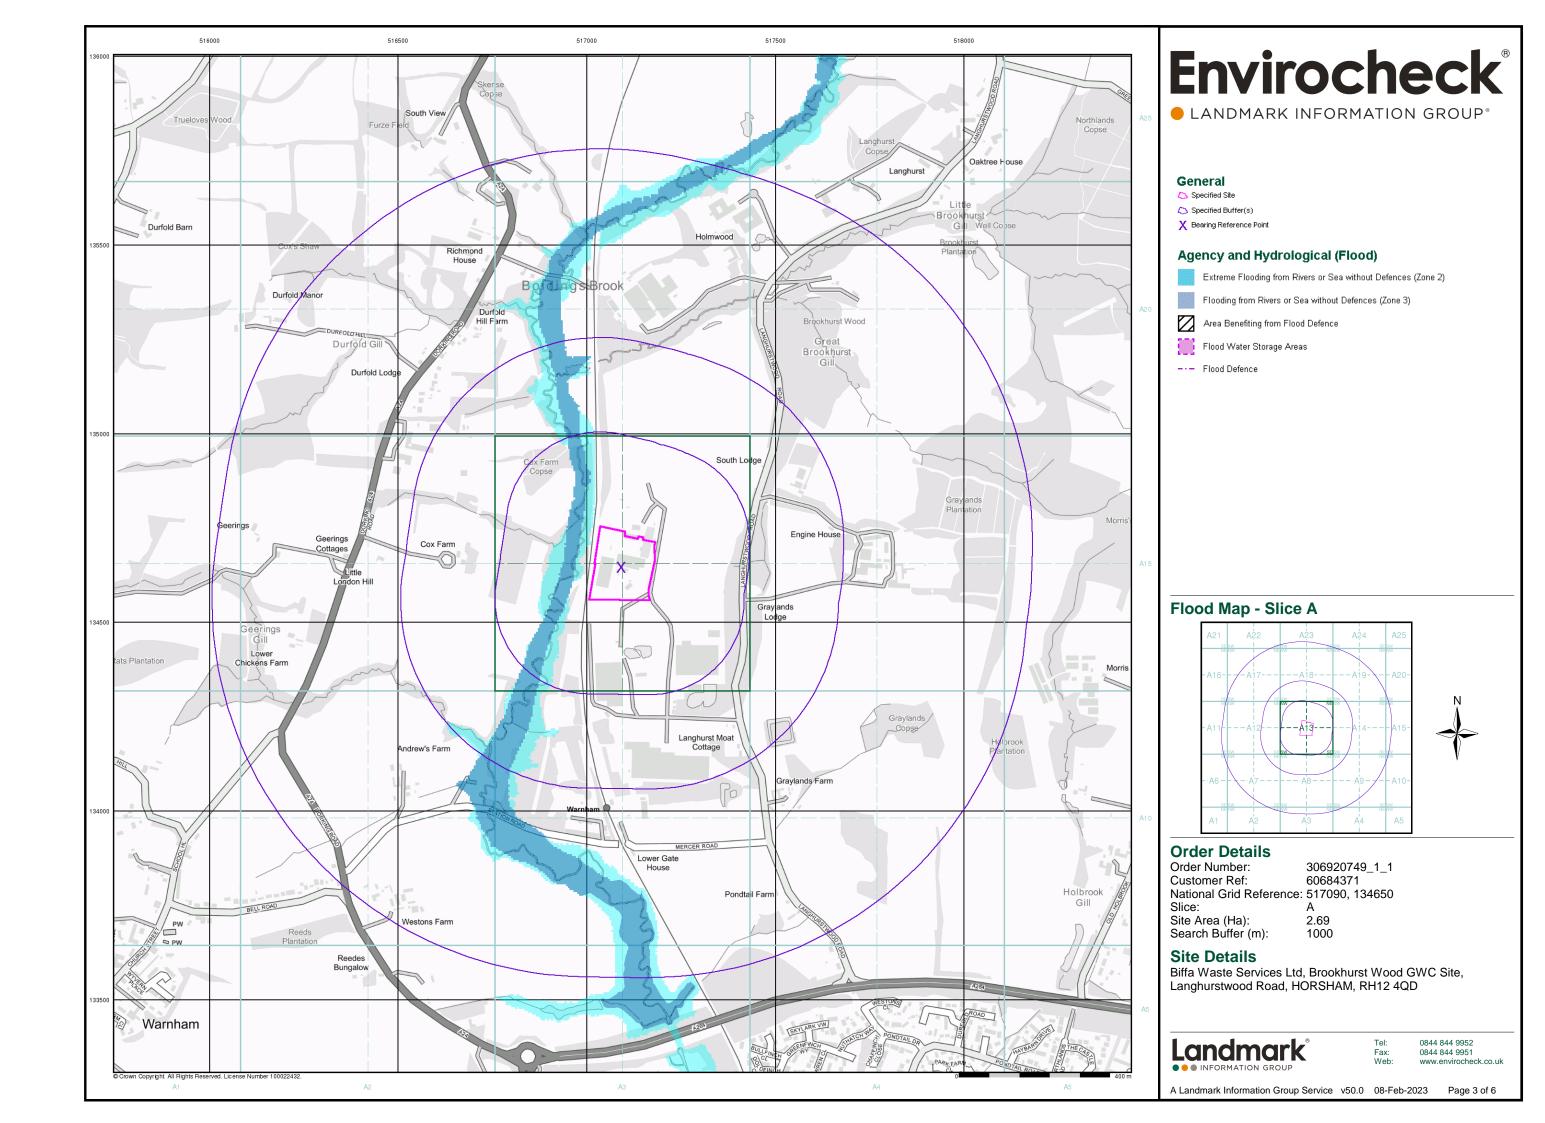

#### Report Version v53.0

| Data Type                                                     | Page<br>Number | On Site | 0 to 250m | 251 to 500m | 501 to 1000m<br>(*up to 2000m) |
|---------------------------------------------------------------|----------------|---------|-----------|-------------|--------------------------------|
| Agency & Hydrological                                         |                |         |           |             |                                |
| BGS Groundwater Flooding Susceptibility                       | pg 1           |         | Yes       | Yes         | n/a                            |
| Contaminated Land Register Entries and Notices                |                |         |           |             |                                |
| Discharge Consents                                            | pg 2           | 1       | 4         | 14          | 54                             |
| Prosecutions Relating to Controlled Waters                    |                |         | n/a       | n/a         | n/a                            |
| Enforcement and Prohibition Notices                           |                |         |           |             |                                |
| Integrated Pollution Controls                                 |                |         |           |             |                                |
| Integrated Pollution Prevention And Control                   | pg 20          |         | 32        |             |                                |
| Local Authority Integrated Pollution Prevention And Control   | pg 30          |         | 1         |             |                                |
| Local Authority Pollution Prevention and Controls             | pg 30          |         | 2         | 1           | 2                              |
| Local Authority Pollution Prevention and Control Enforcements | pg 31          |         | 1         |             |                                |
| Nearest Surface Water Feature                                 | pg 31          |         | Yes       |             |                                |
| Pollution Incidents to Controlled Waters                      | pg 31          |         |           | 2           | 2                              |
| Prosecutions Relating to Authorised Processes                 |                |         |           |             |                                |
| Registered Radioactive Substances                             |                |         |           |             |                                |
| River Quality                                                 | pg 32          |         | 1         |             | 1                              |
| River Quality Biology Sampling Points                         |                |         |           |             |                                |
| River Quality Chemistry Sampling Points                       |                |         |           |             |                                |
| Substantiated Pollution Incident Register                     | pg 32          |         | 3         | 1           | 1                              |
| Water Abstractions                                            | pg 33          |         |           | 5           |                                |
| Water Industry Act Referrals                                  |                |         |           |             |                                |
| Groundwater Vulnerability Map                                 | pg 34          | Yes     | n/a       | n/a         | n/a                            |
| Groundwater Vulnerability - Soluble Rock Risk                 |                |         | n/a       | n/a         | n/a                            |
| Groundwater Vulnerability - Local Information                 |                |         | n/a       | n/a         | n/a                            |
| Bedrock Aquifer Designations                                  | pg 34          | Yes     | n/a       | n/a         | n/a                            |
| Superficial Aquifer Designations                              |                |         | n/a       | n/a         | n/a                            |
| Source Protection Zones                                       |                |         |           |             |                                |
| Extreme Flooding from Rivers or Sea without Defences          | pg 34          |         | Yes       | n/a         | n/a                            |
| Flooding from Rivers or Sea without Defences                  | pg 34          |         | Yes       | n/a         | n/a                            |
| Areas Benefiting from Flood Defences                          |                |         |           | n/a         | n/a                            |
| Flood Water Storage Areas                                     |                |         |           | n/a         | n/a                            |
| Flood Defences                                                |                |         |           | n/a         | n/a                            |
| OS Water Network Lines                                        | pg 35          |         | 10        | 31          | 102                            |