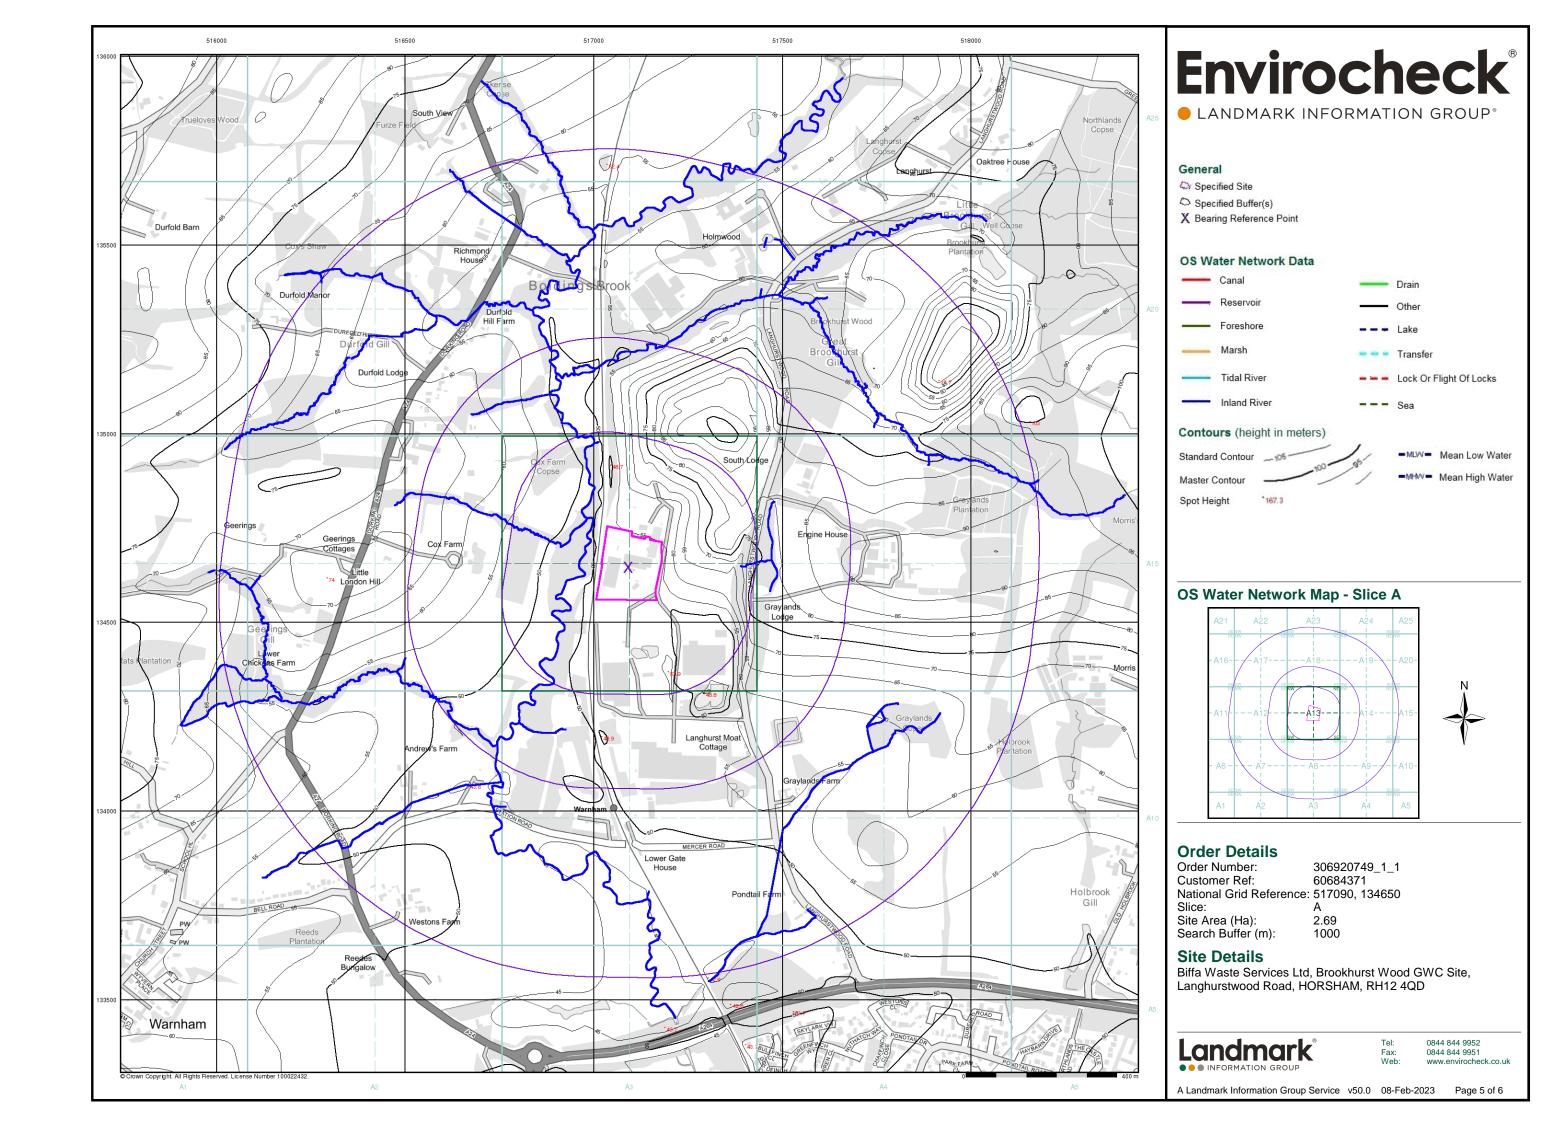

#### Report Version v53.0

| Data Type                                                     | Page<br>Number | On Site | 0 to 250m | 251 to 500m | 501 to 1000m<br>(*up to 2000m) |
|---------------------------------------------------------------|----------------|---------|-----------|-------------|--------------------------------|
| Agency & Hydrological                                         |                |         |           |             |                                |
| BGS Groundwater Flooding Susceptibility                       | pg 1           |         | Yes       | Yes         | n/a                            |
| Contaminated Land Register Entries and Notices                |                |         |           |             |                                |
| Discharge Consents                                            | pg 2           | 1       | 4         | 14          | 54                             |
| Prosecutions Relating to Controlled Waters                    |                |         | n/a       | n/a         | n/a                            |
| Enforcement and Prohibition Notices                           |                |         |           |             |                                |
| Integrated Pollution Controls                                 |                |         |           |             |                                |
| Integrated Pollution Prevention And Control                   | pg 20          |         | 32        |             |                                |
| Local Authority Integrated Pollution Prevention And Control   | pg 30          |         | 1         |             |                                |
| Local Authority Pollution Prevention and Controls             | pg 30          |         | 2         | 1           | 2                              |
| Local Authority Pollution Prevention and Control Enforcements | pg 31          |         | 1         |             |                                |
| Nearest Surface Water Feature                                 | pg 31          |         | Yes       |             |                                |
| Pollution Incidents to Controlled Waters                      | pg 31          |         |           | 2           | 2                              |
| Prosecutions Relating to Authorised Processes                 |                |         |           |             |                                |
| Registered Radioactive Substances                             |                |         |           |             |                                |
| River Quality                                                 | pg 32          |         | 1         |             | 1                              |
| River Quality Biology Sampling Points                         |                |         |           |             |                                |
| River Quality Chemistry Sampling Points                       |                |         |           |             |                                |
| Substantiated Pollution Incident Register                     | pg 32          |         | 3         | 1           | 1                              |
| Water Abstractions                                            | pg 33          |         |           | 5           |                                |
| Water Industry Act Referrals                                  |                |         |           |             |                                |
| Groundwater Vulnerability Map                                 | pg 34          | Yes     | n/a       | n/a         | n/a                            |
| Groundwater Vulnerability - Soluble Rock Risk                 |                |         | n/a       | n/a         | n/a                            |
| Groundwater Vulnerability - Local Information                 |                |         | n/a       | n/a         | n/a                            |
| Bedrock Aquifer Designations                                  | pg 34          | Yes     | n/a       | n/a         | n/a                            |
| Superficial Aquifer Designations                              |                |         | n/a       | n/a         | n/a                            |
| Source Protection Zones                                       |                |         |           |             |                                |
| Extreme Flooding from Rivers or Sea without Defences          | pg 34          |         | Yes       | n/a         | n/a                            |
| Flooding from Rivers or Sea without Defences                  | pg 34          |         | Yes       | n/a         | n/a                            |
| Areas Benefiting from Flood Defences                          |                |         |           | n/a         | n/a                            |
| Flood Water Storage Areas                                     |                |         |           | n/a         | n/a                            |
| Flood Defences                                                |                |         |           | n/a         | n/a                            |
| OS Water Network Lines                                        | pg 35          |         | 10        | 31          | 102                            |

## **Agency & Hydrological**

| Map<br>ID | Details                                                                                                                           | Quadrant<br>Reference<br>(Compass<br>Direction) | Estimated<br>Distance<br>From Site | Contact | NGR                        |
|-----------|-----------------------------------------------------------------------------------------------------------------------------------|-------------------------------------------------|------------------------------------|---------|----------------------------|
|           | BGS Groundwater Flooding Susceptibility Flooding Type: Limited Potential for Groundwater Flooding to Occur                        | A13NE<br>(NE)                                   | 25                                 | 1       | 517150<br>134750           |
|           | BGS Groundwater Flooding Susceptibility Flooding Type: Potential for Groundwater Flooding to Occur at Surface                     | A13NW<br>(NW)                                   | 28                                 | 1       | 517000<br>134700           |
|           | BGS Groundwater Flooding Susceptibility Flooding Type: Limited Potential for Groundwater Flooding to Occur                        | A13NE<br>(N)                                    | 108                                | 1       | 517100<br>134850           |
|           | BGS Groundwater Flooding Susceptibility Flooding Type: Limited Potential for Groundwater Flooding to Occur                        | A13SE                                           | 180                                | 1       | 517350                     |
|           | BGS Groundwater Flooding Susceptibility Flooding Type: Limited Potential for Groundwater Flooding to Occur                        | (E)<br>A13NE                                    | 191                                | 1       | 134600<br>517350           |
|           | BGS Groundwater Flooding Susceptibility Flooding Type: Limited Potential for Groundwater Flooding to Occur                        | (NE)                                            | 231                                | 1       | 134800<br>517200           |
|           | BGS Groundwater Flooding Susceptibility Flooding Type: Limited Potential for Groundwater Flooding to Occur                        | (N)<br>A13SE                                    | 233                                | 1       | 134950<br>517400           |
|           | BGS Groundwater Flooding Susceptibility Flooding Type: Limited Potential for Groundwater Flooding to Occur                        | (E)<br>A18SW                                    | 246                                | 1       | 134550<br>517092           |
|           | BGS Groundwater Flooding Susceptibility Flooding Type: Limited Potential for Groundwater Flooding to Occur                        | (N)<br>A13NE                                    | 247                                | 1       | 135000<br>517250           |
|           | BGS Groundwater Flooding Susceptibility Flooding Type: Potential for Groundwater Flooding to Occur at Surface                     | (NE)<br>A18SW                                   | 248                                | 1       | 134950<br>517000           |
|           | BGS Groundwater Flooding Susceptibility Flooding Type: Potential for Groundwater Flooding of Property Situated Below Ground Level | (N)<br>A13NE<br>(NE)                            | 266                                | 1       | 135000<br>517300<br>134950 |
|           | BGS Groundwater Flooding Susceptibility Flooding Type: Limited Potential for Groundwater Flooding to Occur                        | A18SW                                           | 296                                | 1       | 517050                     |
|           | BGS Groundwater Flooding Susceptibility Flooding Type: Limited Potential for Groundwater Flooding to Occur                        | (N)<br>A14SW                                    | 338                                | 1       | 135050<br>517500           |
|           | BGS Groundwater Flooding Susceptibility Flooding Type: Limited Potential for Groundwater Flooding to Occur                        | (E)<br>A18SW                                    | 348                                | 1       | 517000                     |
|           | BGS Groundwater Flooding Susceptibility Flooding Type: Limited Potential for Groundwater Flooding to Occur                        | (N) A12NE (NW)                                  | 366                                | 1       | 135100<br>516700<br>134900 |
|           | BGS Groundwater Flooding Susceptibility Flooding Type: Potential for Groundwater Flooding to Occur at Surface                     | A18SW<br>(NW)                                   | 372                                | 1       | 516900<br>135100           |
|           | BGS Groundwater Flooding Susceptibility Flooding Type: Limited Potential for Groundwater Flooding to Occur                        | A12NE<br>(W)                                    | 374                                | 1       | 516650<br>134700           |
|           | BGS Groundwater Flooding Susceptibility Flooding Type: Limited Potential for Groundwater Flooding to Occur                        | A12NE<br>(NW)                                   | 398                                | 1       | 516650<br>134850           |
|           | BGS Groundwater Flooding Susceptibility Flooding Type: Limited Potential for Groundwater Flooding to Occur                        | A8NW<br>(S)                                     | 410                                | 1       | 517092<br>134150           |
|           | BGS Groundwater Flooding Susceptibility Flooding Type: Limited Potential for Groundwater Flooding to Occur                        | A8NW<br>(S)                                     | 411                                | 1       | 517000<br>134150           |
|           | BGS Groundwater Flooding Susceptibility Flooding Type: Limited Potential for Groundwater Flooding to Occur                        | A8NW<br>(SW)                                    | 416                                | 1       | 516800<br>134200           |
|           | BGS Groundwater Flooding Susceptibility Flooding Type: Limited Potential for Groundwater Flooding to Occur                        | A17SE<br>(NW)                                   | 416                                | 1       | 516700<br>135000           |