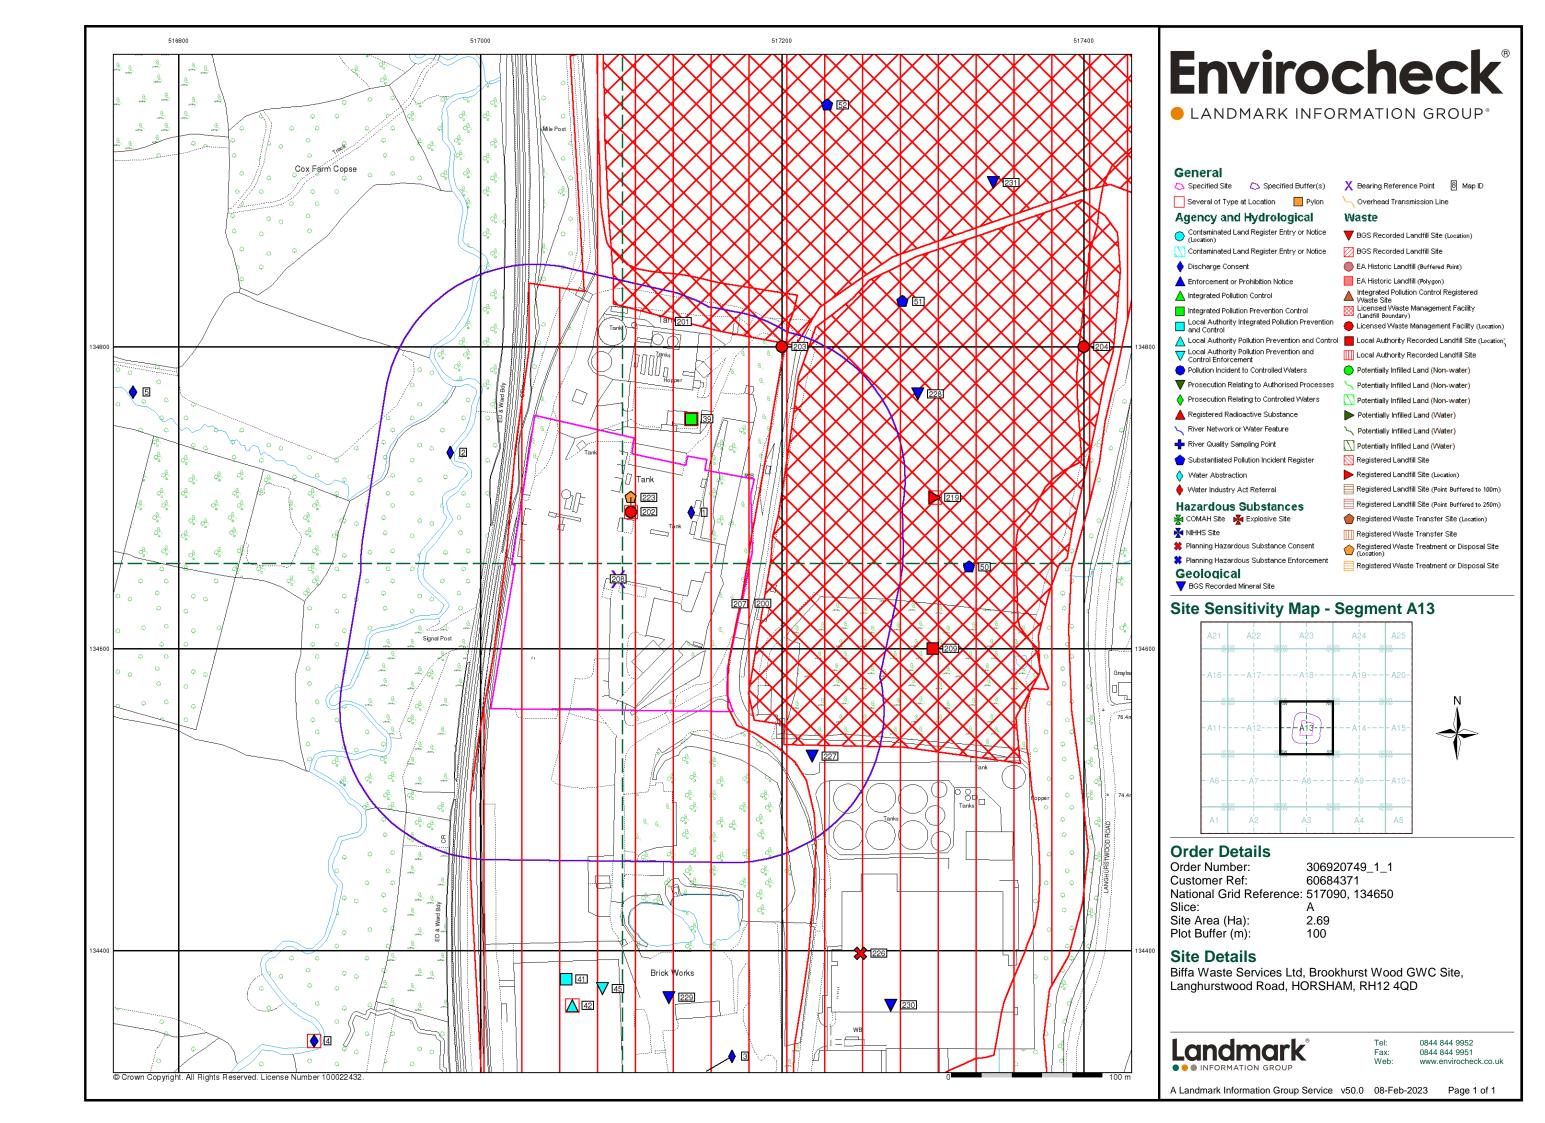

## **Agency & Hydrological**

| Map<br>ID | Details                                                                                                                           | Quadrant<br>Reference<br>(Compass<br>Direction) | Estimated<br>Distance<br>From Site | Contact | NGR                        |
|-----------|-----------------------------------------------------------------------------------------------------------------------------------|-------------------------------------------------|------------------------------------|---------|----------------------------|
|           | BGS Groundwater Flooding Susceptibility Flooding Type: Limited Potential for Groundwater Flooding to Occur                        | A13NE<br>(NE)                                   | 25                                 | 1       | 517150<br>134750           |
|           | BGS Groundwater Flooding Susceptibility Flooding Type: Potential for Groundwater Flooding to Occur at Surface                     | A13NW<br>(NW)                                   | 28                                 | 1       | 517000<br>134700           |
|           | BGS Groundwater Flooding Susceptibility Flooding Type: Limited Potential for Groundwater Flooding to Occur                        | A13NE<br>(N)                                    | 108                                | 1       | 517100<br>134850           |
|           | BGS Groundwater Flooding Susceptibility Flooding Type: Limited Potential for Groundwater Flooding to Occur                        | A13SE                                           | 180                                | 1       | 517350                     |
|           | BGS Groundwater Flooding Susceptibility Flooding Type: Limited Potential for Groundwater Flooding to Occur                        | (E)<br>A13NE                                    | 191                                | 1       | 134600<br>517350           |
|           | BGS Groundwater Flooding Susceptibility Flooding Type: Limited Potential for Groundwater Flooding to Occur                        | (NE)                                            | 231                                | 1       | 134800<br>517200           |
|           | BGS Groundwater Flooding Susceptibility Flooding Type: Limited Potential for Groundwater Flooding to Occur                        | (N)<br>A13SE                                    | 233                                | 1       | 134950<br>517400           |
|           | BGS Groundwater Flooding Susceptibility Flooding Type: Limited Potential for Groundwater Flooding to Occur                        | (E)<br>A18SW                                    | 246                                | 1       | 134550<br>517092           |
|           | BGS Groundwater Flooding Susceptibility Flooding Type: Limited Potential for Groundwater Flooding to Occur                        | (N)<br>A13NE                                    | 247                                | 1       | 135000<br>517250           |
|           | BGS Groundwater Flooding Susceptibility Flooding Type: Potential for Groundwater Flooding to Occur at Surface                     | (NE)<br>A18SW                                   | 248                                | 1       | 134950<br>517000           |
|           | BGS Groundwater Flooding Susceptibility Flooding Type: Potential for Groundwater Flooding of Property Situated Below Ground Level | (N)<br>A13NE<br>(NE)                            | 266                                | 1       | 135000<br>517300<br>134950 |
|           | BGS Groundwater Flooding Susceptibility Flooding Type: Limited Potential for Groundwater Flooding to Occur                        | A18SW                                           | 296                                | 1       | 517050                     |
|           | BGS Groundwater Flooding Susceptibility Flooding Type: Limited Potential for Groundwater Flooding to Occur                        | (N)<br>A14SW                                    | 338                                | 1       | 135050<br>517500           |
|           | BGS Groundwater Flooding Susceptibility Flooding Type: Limited Potential for Groundwater Flooding to Occur                        | (E)<br>A18SW                                    | 348                                | 1       | 517000                     |
|           | BGS Groundwater Flooding Susceptibility Flooding Type: Limited Potential for Groundwater Flooding to Occur                        | (N) A12NE (NW)                                  | 366                                | 1       | 135100<br>516700<br>134900 |
|           | BGS Groundwater Flooding Susceptibility Flooding Type: Potential for Groundwater Flooding to Occur at Surface                     | A18SW<br>(NW)                                   | 372                                | 1       | 516900<br>135100           |
|           | BGS Groundwater Flooding Susceptibility Flooding Type: Limited Potential for Groundwater Flooding to Occur                        | A12NE<br>(W)                                    | 374                                | 1       | 516650<br>134700           |
|           | BGS Groundwater Flooding Susceptibility Flooding Type: Limited Potential for Groundwater Flooding to Occur                        | A12NE<br>(NW)                                   | 398                                | 1       | 516650<br>134850           |
|           | BGS Groundwater Flooding Susceptibility Flooding Type: Limited Potential for Groundwater Flooding to Occur                        | A8NW<br>(S)                                     | 410                                | 1       | 517092<br>134150           |
|           | BGS Groundwater Flooding Susceptibility Flooding Type: Limited Potential for Groundwater Flooding to Occur                        | A8NW<br>(S)                                     | 411                                | 1       | 517000<br>134150           |
|           | BGS Groundwater Flooding Susceptibility Flooding Type: Limited Potential for Groundwater Flooding to Occur                        | A8NW<br>(SW)                                    | 416                                | 1       | 516800<br>134200           |
|           | BGS Groundwater Flooding Susceptibility Flooding Type: Limited Potential for Groundwater Flooding to Occur                        | A17SE<br>(NW)                                   | 416                                | 1       | 516700<br>135000           |

## **Agency & Hydrological**

Page 2 of 88

| Map<br>ID |                                                                                                                                                                                                                                                | Details                                                                                                                                                                                                                                                                                                                                                                                                                             | Quadrant<br>Reference<br>(Compass<br>Direction) | Estimated<br>Distance<br>From Site | Contact | NGR              |
|-----------|------------------------------------------------------------------------------------------------------------------------------------------------------------------------------------------------------------------------------------------------|-------------------------------------------------------------------------------------------------------------------------------------------------------------------------------------------------------------------------------------------------------------------------------------------------------------------------------------------------------------------------------------------------------------------------------------|-------------------------------------------------|------------------------------------|---------|------------------|
|           | BGS Groundwater I<br>Flooding Type:                                                                                                                                                                                                            | Flooding Susceptibility Limited Potential for Groundwater Flooding to Occur                                                                                                                                                                                                                                                                                                                                                         | A8NE<br>(SE)                                    | 430                                | 1       | 517300<br>134150 |
|           | BGS Groundwater I<br>Flooding Type:                                                                                                                                                                                                            | Flooding Susceptibility Limited Potential for Groundwater Flooding to Occur                                                                                                                                                                                                                                                                                                                                                         | A12NE<br>(W)                                    | 438                                | 1       | 516600<br>134800 |
|           | <b>BGS Groundwater I</b> Flooding Type:                                                                                                                                                                                                        | Flooding Susceptibility  Potential for Groundwater Flooding to Occur at Surface                                                                                                                                                                                                                                                                                                                                                     | A7NE<br>(SW)                                    | 442                                | 1       | 516650<br>134300 |
|           | BGS Groundwater I<br>Flooding Type:                                                                                                                                                                                                            | Flooding Susceptibility Potential for Groundwater Flooding to Occur at Surface                                                                                                                                                                                                                                                                                                                                                      | A18SW<br>(N)                                    | 446                                | 1       | 517092<br>135200 |
|           | BGS Groundwater I<br>Flooding Type:                                                                                                                                                                                                            | Flooding Susceptibility  Potential for Groundwater Flooding of Property Situated Below Ground Level                                                                                                                                                                                                                                                                                                                                 | A14SW<br>(E)                                    | 446                                | 1       | 517600<br>134450 |
|           | BGS Groundwater I<br>Flooding Type:                                                                                                                                                                                                            | Flooding Susceptibility Limited Potential for Groundwater Flooding to Occur                                                                                                                                                                                                                                                                                                                                                         | A8NE<br>(SE)                                    | 448                                | 1       | 517350<br>134150 |
|           | BGS Groundwater I<br>Flooding Type:                                                                                                                                                                                                            | Flooding Susceptibility Limited Potential for Groundwater Flooding to Occur                                                                                                                                                                                                                                                                                                                                                         | A17SE<br>(NW)                                   | 486                                | 1       | 516650<br>135050 |
| 1         | Discharge Consents Operator: Property Type: Location: Authority: Catchment Area: Reference: Permit Version: Effective Date: Issued Date: Revocation Date: Discharge Type: Discharge Environment: Receiving Water: Status: Positional Accuracy: | Cleanaway Ltd. Undefined Or Other Warnham Leachates, Warnham Landfill, Treated Tip Leachate Environment Agency, Southern Region Old-unknown river P01716 1                                                                                                                                                                                                                                                                          | A13NE<br>(NE)                                   | 0                                  | 2       | 517140<br>134690 |
| 2         | Discharge Consents Operator: Property Type: Location: Authority: Catchment Area: Reference: Permit Version: Effective Date: Issued Date: Revocation Date: Discharge Type: Discharge Environment: Receiving Water: Status: Positional Accuracy: | Thebrickbusiness Limited Undefined Or Other Langhurstwood Range, Langhurstwood Road, Warnham West Sussex Environment Agency, Southern Region Not Given N01586 1 11th October 1978 11th October 1978 Not Supplied Discharge Of Other Matter-Surface Water Freshwater Stream/River  Freshwater River Pre National Rivers Authority Legislation where issue date < 01/09/1989 Located by supplier to within 100m                       | A13NW<br>(NW)                                   | 52                                 | 2       | 516980<br>134730 |
| 3         | Discharge Consents Operator: Property Type: Location: Authority: Catchment Area: Reference: Permit Version: Effective Date: Issued Date: Revocation Date: Discharge Type: Discharge Environment: Receiving Water: Status: Positional Accuracy: | Newco-Wealdland Ltd Undefined Or Other Wealden South Works, Langhurstwood Road, Horsham, West Sussex Environment Agency, Southern Region Not Given P04022 1 13th December 1991 13th December 1991 Not Supplied Sewage Discharges - Final/Treated Effluent - Not Water Company Freshwater Stream/River  Freshwater River Post National Rivers Authority Legislation where issue date > 31/08/1989 Located by supplier to within 100m | A13SE<br>(S)                                    | 239                                | 2       | 517150<br>134320 |