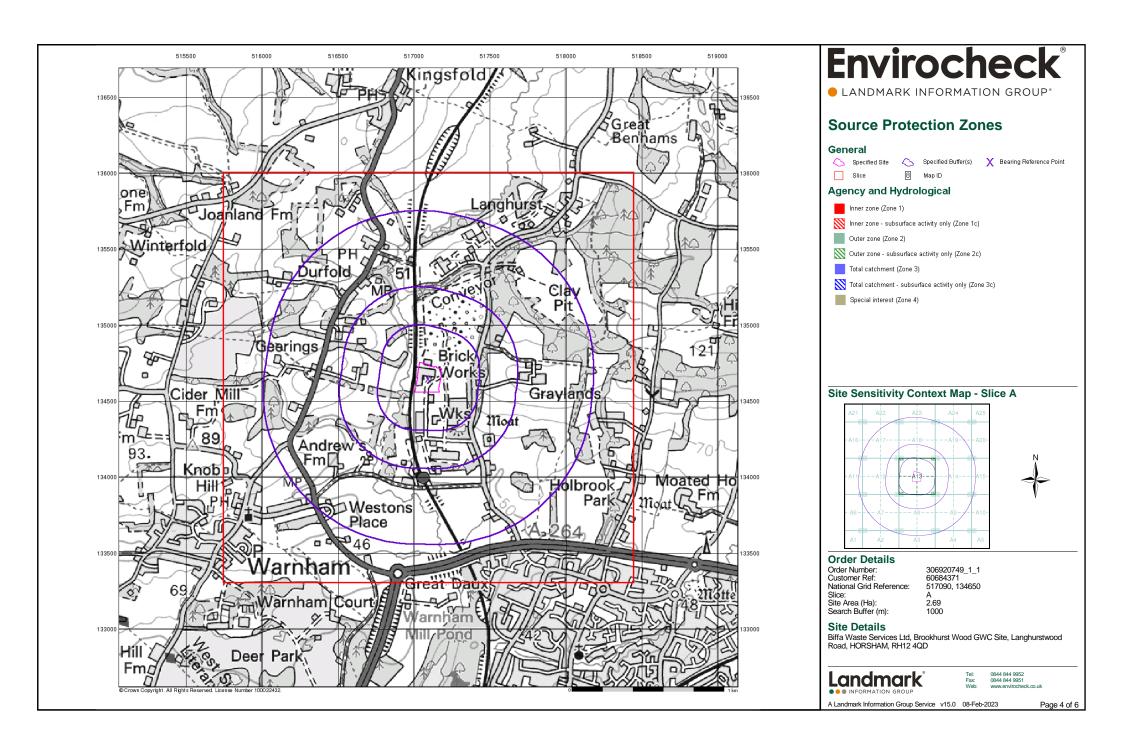

#### Report Version v53.0

| Data Type                                                     | Page<br>Number | On Site | 0 to 250m | 251 to 500m | 501 to 1000m<br>(*up to 2000m) |
|---------------------------------------------------------------|----------------|---------|-----------|-------------|--------------------------------|
| Agency & Hydrological                                         |                |         |           |             |                                |
| BGS Groundwater Flooding Susceptibility                       | pg 1           |         | Yes       | Yes         | n/a                            |
| Contaminated Land Register Entries and Notices                |                |         |           |             |                                |
| Discharge Consents                                            | pg 2           | 1       | 4         | 14          | 54                             |
| Prosecutions Relating to Controlled Waters                    |                |         | n/a       | n/a         | n/a                            |
| Enforcement and Prohibition Notices                           |                |         |           |             |                                |
| Integrated Pollution Controls                                 |                |         |           |             |                                |
| Integrated Pollution Prevention And Control                   | pg 20          |         | 32        |             |                                |
| Local Authority Integrated Pollution Prevention And Control   | pg 30          |         | 1         |             |                                |
| Local Authority Pollution Prevention and Controls             | pg 30          |         | 2         | 1           | 2                              |
| Local Authority Pollution Prevention and Control Enforcements | pg 31          |         | 1         |             |                                |
| Nearest Surface Water Feature                                 | pg 31          |         | Yes       |             |                                |
| Pollution Incidents to Controlled Waters                      | pg 31          |         |           | 2           | 2                              |
| Prosecutions Relating to Authorised Processes                 |                |         |           |             |                                |
| Registered Radioactive Substances                             |                |         |           |             |                                |
| River Quality                                                 | pg 32          |         | 1         |             | 1                              |
| River Quality Biology Sampling Points                         |                |         |           |             |                                |
| River Quality Chemistry Sampling Points                       |                |         |           |             |                                |
| Substantiated Pollution Incident Register                     | pg 32          |         | 3         | 1           | 1                              |
| Water Abstractions                                            | pg 33          |         |           | 5           |                                |
| Water Industry Act Referrals                                  |                |         |           |             |                                |
| Groundwater Vulnerability Map                                 | pg 34          | Yes     | n/a       | n/a         | n/a                            |
| Groundwater Vulnerability - Soluble Rock Risk                 |                |         | n/a       | n/a         | n/a                            |
| Groundwater Vulnerability - Local Information                 |                |         | n/a       | n/a         | n/a                            |
| Bedrock Aquifer Designations                                  | pg 34          | Yes     | n/a       | n/a         | n/a                            |
| Superficial Aquifer Designations                              |                |         | n/a       | n/a         | n/a                            |
| Source Protection Zones                                       |                |         |           |             |                                |
| Extreme Flooding from Rivers or Sea without Defences          | pg 34          |         | Yes       | n/a         | n/a                            |
| Flooding from Rivers or Sea without Defences                  | pg 34          |         | Yes       | n/a         | n/a                            |
| Areas Benefiting from Flood Defences                          |                |         |           | n/a         | n/a                            |
| Flood Water Storage Areas                                     |                |         |           | n/a         | n/a                            |
| Flood Defences                                                |                |         |           | n/a         | n/a                            |
| OS Water Network Lines                                        | pg 35          |         | 10        | 31          | 102                            |