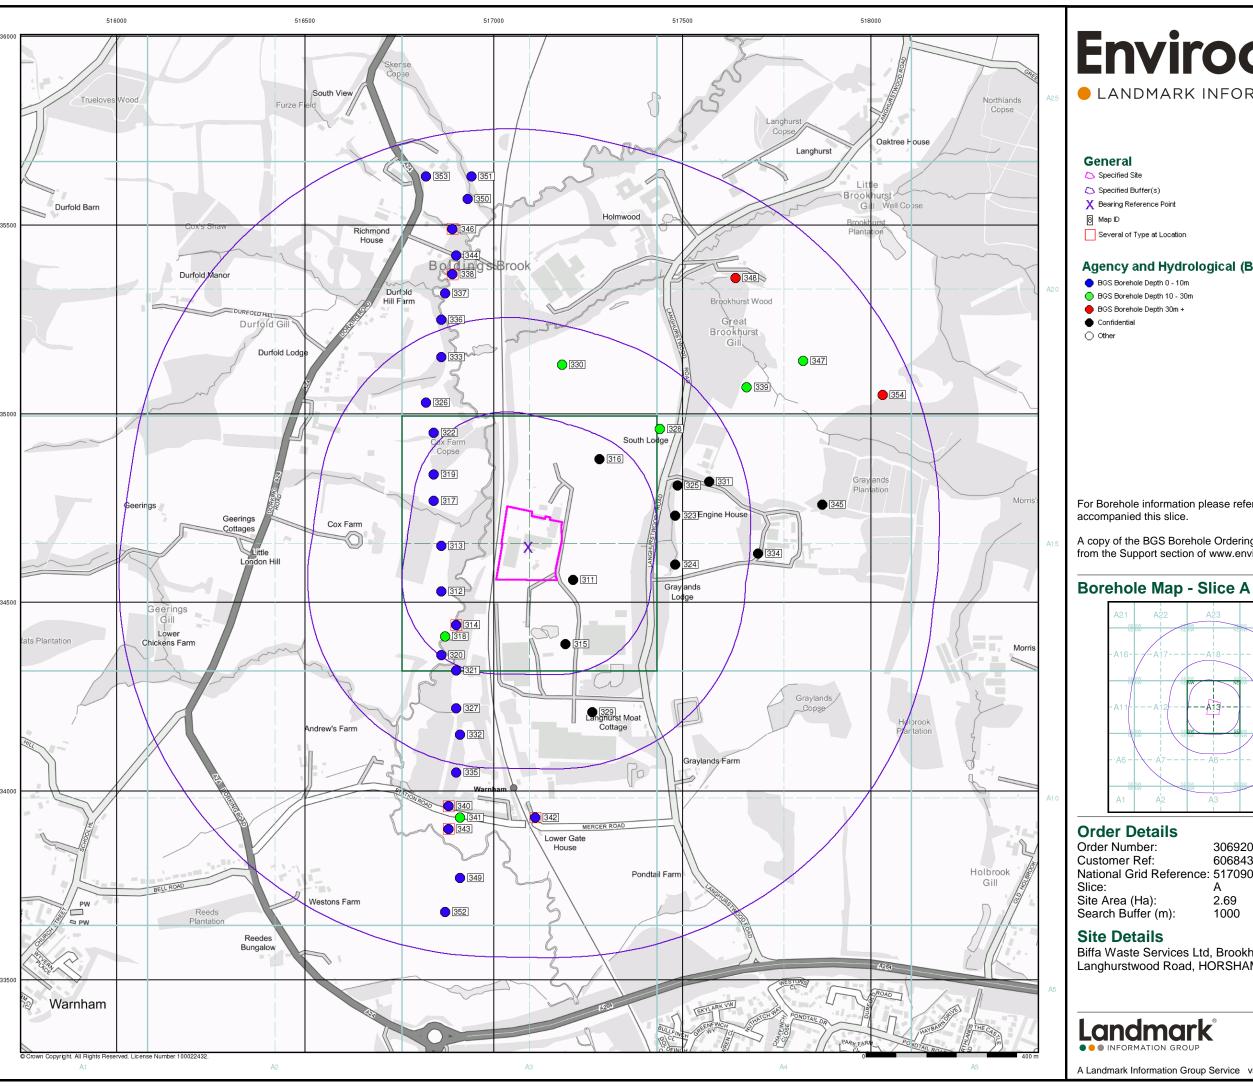

Order Number: 306920749\_1\_1 Date: 08-Feb-2023 rpr\_ec\_datasheet v53.0 A

| Data Type                                                         | Page<br>Number | On Site | 0 to 250m | 251 to 500m | 501 to 1000m<br>(*up to 2000m) |
|-------------------------------------------------------------------|----------------|---------|-----------|-------------|--------------------------------|
| Geological                                                        |                |         |           |             |                                |
| BGS 1:625,000 Solid Geology                                       | pg 60          | Yes     | n/a       | n/a         | n/a                            |
| BGS Estimated Soil Chemistry                                      | pg 60          | Yes     | Yes       | Yes         | Yes                            |
| BGS Recorded Mineral Sites                                        | pg 63          |         | 4         | 2           | 3                              |
| BGS Urban Soil Chemistry                                          |                |         |           |             |                                |
| BGS Urban Soil Chemistry Averages                                 |                |         |           |             |                                |
| CBSCB Compensation District                                       |                |         | n/a       | n/a         | n/a                            |
| Coal Mining Affected Areas                                        |                |         | n/a       | n/a         | n/a                            |
| Mining Instability                                                | pg 65          | Yes     | n/a       | n/a         | n/a                            |
| Man-Made Mining Cavities                                          | pg 65          |         |           |             | 1                              |
| Natural Cavities                                                  |                |         |           |             |                                |
| Non Coal Mining Areas of Great Britain                            | pg 65          | Yes     | Yes       | n/a         | n/a                            |
| Potential for Collapsible Ground Stability Hazards                | pg 65          | Yes     | Yes       | n/a         | n/a                            |
| Potential for Compressible Ground Stability Hazards               | pg 65          |         | Yes       | n/a         | n/a                            |
| Potential for Ground Dissolution Stability Hazards                |                |         |           | n/a         | n/a                            |
| Potential for Landslide Ground Stability Hazards                  | pg 66          | Yes     | Yes       | n/a         | n/a                            |
| Potential for Running Sand Ground Stability Hazards               | pg 67          |         | Yes       | n/a         | n/a                            |
| Potential for Shrinking or Swelling Clay Ground Stability Hazards | pg 67          | Yes     | Yes       | n/a         | n/a                            |
| Radon Potential - Radon Affected Areas                            |                |         | n/a       | n/a         | n/a                            |
| Radon Potential - Radon Protection Measures                       |                |         | n/a       | n/a         | n/a                            |
| Industrial Land Use                                               |                |         |           |             |                                |
| Contemporary Trade Directory Entries                              | pg 68          |         | 1         | 3           | 40                             |
| Fuel Station Entries                                              |                |         |           |             |                                |
| Points of Interest - Commercial Services                          | pg 72          |         |           |             | 13                             |
| Points of Interest - Education and Health                         |                |         |           |             |                                |
| Points of Interest - Manufacturing and Production                 | pg 73          | 1       | 10        | 3           | 12                             |
| Points of Interest - Public Infrastructure                        | pg 75          |         | 2         | 2           | 9                              |
| Points of Interest - Recreational and Environmental               |                |         |           |             |                                |
| Gas Pipelines                                                     |                |         |           |             |                                |
| Underground Electrical Cables                                     |                |         |           |             |                                |