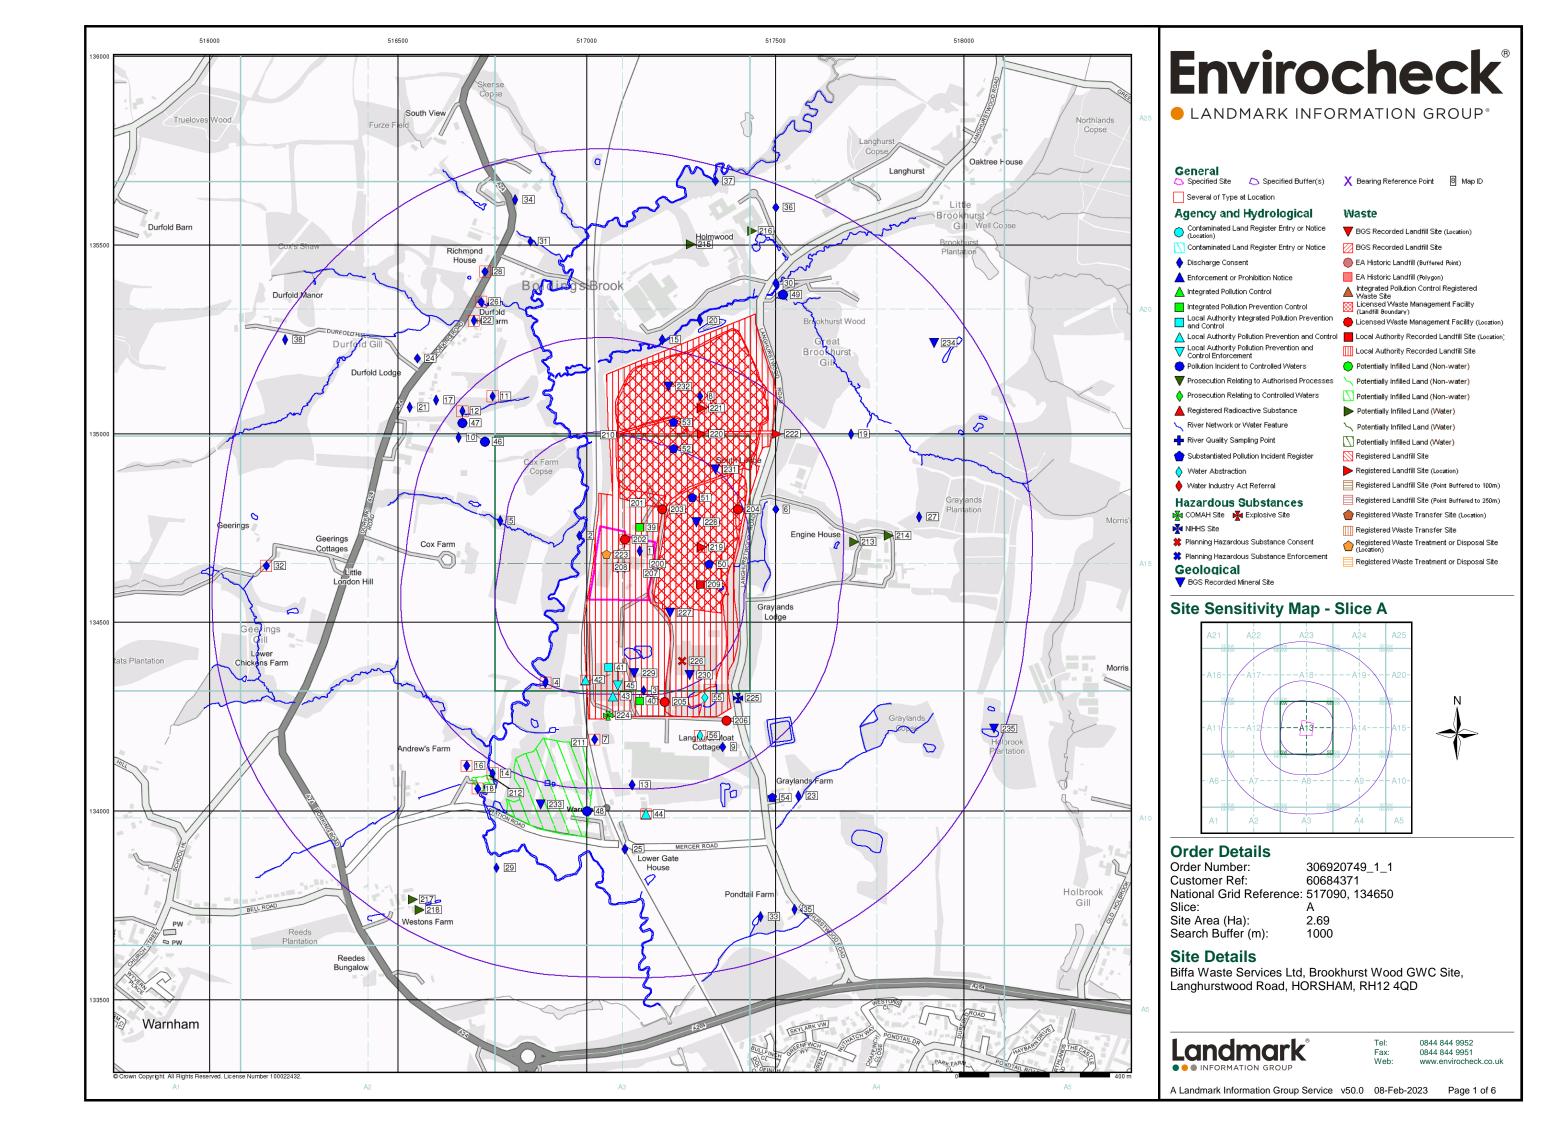

## **Agency & Hydrological**

| Map<br>ID | Details                                                                                                                           | Quadrant<br>Reference<br>(Compass<br>Direction) | Estimated<br>Distance<br>From Site | Contact | NGR                        |
|-----------|-----------------------------------------------------------------------------------------------------------------------------------|-------------------------------------------------|------------------------------------|---------|----------------------------|
|           | BGS Groundwater Flooding Susceptibility Flooding Type: Limited Potential for Groundwater Flooding to Occur                        | A13NE<br>(NE)                                   | 25                                 | 1       | 517150<br>134750           |
|           | BGS Groundwater Flooding Susceptibility Flooding Type: Potential for Groundwater Flooding to Occur at Surface                     | A13NW<br>(NW)                                   | 28                                 | 1       | 517000<br>134700           |
|           | BGS Groundwater Flooding Susceptibility Flooding Type: Limited Potential for Groundwater Flooding to Occur                        | A13NE<br>(N)                                    | 108                                | 1       | 517100<br>134850           |
|           | BGS Groundwater Flooding Susceptibility Flooding Type: Limited Potential for Groundwater Flooding to Occur                        | A13SE                                           | 180                                | 1       | 517350                     |
|           | BGS Groundwater Flooding Susceptibility Flooding Type: Limited Potential for Groundwater Flooding to Occur                        | (E)<br>A13NE                                    | 191                                | 1       | 134600<br>517350           |
|           | BGS Groundwater Flooding Susceptibility Flooding Type: Limited Potential for Groundwater Flooding to Occur                        | (NE)                                            | 231                                | 1       | 134800<br>517200           |
|           | BGS Groundwater Flooding Susceptibility Flooding Type: Limited Potential for Groundwater Flooding to Occur                        | (N)<br>A13SE                                    | 233                                | 1       | 134950<br>517400           |
|           | BGS Groundwater Flooding Susceptibility Flooding Type: Limited Potential for Groundwater Flooding to Occur                        | (E)<br>A18SW                                    | 246                                | 1       | 134550<br>517092           |
|           | BGS Groundwater Flooding Susceptibility Flooding Type: Limited Potential for Groundwater Flooding to Occur                        | (N)<br>A13NE                                    | 247                                | 1       | 135000<br>517250           |
|           | BGS Groundwater Flooding Susceptibility Flooding Type: Potential for Groundwater Flooding to Occur at Surface                     | (NE)<br>A18SW                                   | 248                                | 1       | 134950<br>517000           |
|           | BGS Groundwater Flooding Susceptibility Flooding Type: Potential for Groundwater Flooding of Property Situated Below Ground Level | (N)<br>A13NE<br>(NE)                            | 266                                | 1       | 135000<br>517300<br>134950 |
|           | BGS Groundwater Flooding Susceptibility Flooding Type: Limited Potential for Groundwater Flooding to Occur                        | A18SW                                           | 296                                | 1       | 517050                     |
|           | BGS Groundwater Flooding Susceptibility Flooding Type: Limited Potential for Groundwater Flooding to Occur                        | (N)<br>A14SW                                    | 338                                | 1       | 135050<br>517500           |
|           | BGS Groundwater Flooding Susceptibility Flooding Type: Limited Potential for Groundwater Flooding to Occur                        | (E)<br>A18SW                                    | 348                                | 1       | 517000                     |
|           | BGS Groundwater Flooding Susceptibility Flooding Type: Limited Potential for Groundwater Flooding to Occur                        | (N) A12NE (NW)                                  | 366                                | 1       | 135100<br>516700<br>134900 |
|           | BGS Groundwater Flooding Susceptibility Flooding Type: Potential for Groundwater Flooding to Occur at Surface                     | A18SW<br>(NW)                                   | 372                                | 1       | 516900<br>135100           |
|           | BGS Groundwater Flooding Susceptibility Flooding Type: Limited Potential for Groundwater Flooding to Occur                        | A12NE<br>(W)                                    | 374                                | 1       | 516650<br>134700           |
|           | BGS Groundwater Flooding Susceptibility Flooding Type: Limited Potential for Groundwater Flooding to Occur                        | A12NE<br>(NW)                                   | 398                                | 1       | 516650<br>134850           |
|           | BGS Groundwater Flooding Susceptibility Flooding Type: Limited Potential for Groundwater Flooding to Occur                        | A8NW<br>(S)                                     | 410                                | 1       | 517092<br>134150           |
|           | BGS Groundwater Flooding Susceptibility Flooding Type: Limited Potential for Groundwater Flooding to Occur                        | A8NW<br>(S)                                     | 411                                | 1       | 517000<br>134150           |
|           | BGS Groundwater Flooding Susceptibility Flooding Type: Limited Potential for Groundwater Flooding to Occur                        | A8NW<br>(SW)                                    | 416                                | 1       | 516800<br>134200           |
|           | BGS Groundwater Flooding Susceptibility Flooding Type: Limited Potential for Groundwater Flooding to Occur                        | A17SE<br>(NW)                                   | 416                                | 1       | 516700<br>135000           |

## **Agency & Hydrological**

Page 2 of 88

| Map<br>ID |                                                                                                                                                                                                                                                | Details                                                                                                                                                                                                                                                                                                                                                                                                                             | Quadrant<br>Reference<br>(Compass<br>Direction) | Estimated<br>Distance<br>From Site | Contact | NGR              |
|-----------|------------------------------------------------------------------------------------------------------------------------------------------------------------------------------------------------------------------------------------------------|-------------------------------------------------------------------------------------------------------------------------------------------------------------------------------------------------------------------------------------------------------------------------------------------------------------------------------------------------------------------------------------------------------------------------------------|-------------------------------------------------|------------------------------------|---------|------------------|
|           | BGS Groundwater I<br>Flooding Type:                                                                                                                                                                                                            | Flooding Susceptibility Limited Potential for Groundwater Flooding to Occur                                                                                                                                                                                                                                                                                                                                                         | A8NE<br>(SE)                                    | 430                                | 1       | 517300<br>134150 |
|           | BGS Groundwater I<br>Flooding Type:                                                                                                                                                                                                            | Flooding Susceptibility Limited Potential for Groundwater Flooding to Occur                                                                                                                                                                                                                                                                                                                                                         | A12NE<br>(W)                                    | 438                                | 1       | 516600<br>134800 |
|           | <b>BGS Groundwater I</b> Flooding Type:                                                                                                                                                                                                        | Flooding Susceptibility  Potential for Groundwater Flooding to Occur at Surface                                                                                                                                                                                                                                                                                                                                                     | A7NE<br>(SW)                                    | 442                                | 1       | 516650<br>134300 |
|           | BGS Groundwater I<br>Flooding Type:                                                                                                                                                                                                            | Flooding Susceptibility Potential for Groundwater Flooding to Occur at Surface                                                                                                                                                                                                                                                                                                                                                      | A18SW<br>(N)                                    | 446                                | 1       | 517092<br>135200 |
|           | BGS Groundwater I<br>Flooding Type:                                                                                                                                                                                                            | Flooding Susceptibility  Potential for Groundwater Flooding of Property Situated Below Ground Level                                                                                                                                                                                                                                                                                                                                 | A14SW<br>(E)                                    | 446                                | 1       | 517600<br>134450 |
|           | BGS Groundwater I<br>Flooding Type:                                                                                                                                                                                                            | Flooding Susceptibility Limited Potential for Groundwater Flooding to Occur                                                                                                                                                                                                                                                                                                                                                         | A8NE<br>(SE)                                    | 448                                | 1       | 517350<br>134150 |
|           | BGS Groundwater I<br>Flooding Type:                                                                                                                                                                                                            | Flooding Susceptibility Limited Potential for Groundwater Flooding to Occur                                                                                                                                                                                                                                                                                                                                                         | A17SE<br>(NW)                                   | 486                                | 1       | 516650<br>135050 |
| 1         | Discharge Consents Operator: Property Type: Location: Authority: Catchment Area: Reference: Permit Version: Effective Date: Issued Date: Revocation Date: Discharge Type: Discharge Environment: Receiving Water: Status: Positional Accuracy: | Cleanaway Ltd. Undefined Or Other Warnham Leachates, Warnham Landfill, Treated Tip Leachate Environment Agency, Southern Region Old-unknown river P01716 1                                                                                                                                                                                                                                                                          | A13NE<br>(NE)                                   | 0                                  | 2       | 517140<br>134690 |
| 2         | Discharge Consents Operator: Property Type: Location: Authority: Catchment Area: Reference: Permit Version: Effective Date: Issued Date: Revocation Date: Discharge Type: Discharge Environment: Receiving Water: Status: Positional Accuracy: | Thebrickbusiness Limited Undefined Or Other Langhurstwood Range, Langhurstwood Road, Warnham West Sussex Environment Agency, Southern Region Not Given N01586 1 11th October 1978 11th October 1978 Not Supplied Discharge Of Other Matter-Surface Water Freshwater Stream/River  Freshwater River Pre National Rivers Authority Legislation where issue date < 01/09/1989 Located by supplier to within 100m                       | A13NW<br>(NW)                                   | 52                                 | 2       | 516980<br>134730 |
| 3         | Discharge Consents Operator: Property Type: Location: Authority: Catchment Area: Reference: Permit Version: Effective Date: Issued Date: Revocation Date: Discharge Type: Discharge Environment: Receiving Water: Status: Positional Accuracy: | Newco-Wealdland Ltd Undefined Or Other Wealden South Works, Langhurstwood Road, Horsham, West Sussex Environment Agency, Southern Region Not Given P04022 1 13th December 1991 13th December 1991 Not Supplied Sewage Discharges - Final/Treated Effluent - Not Water Company Freshwater Stream/River  Freshwater River Post National Rivers Authority Legislation where issue date > 31/08/1989 Located by supplier to within 100m | A13SE<br>(S)                                    | 239                                | 2       | 517150<br>134320 |

## **Agency & Hydrological**

Page 3 of 88

| Map<br>ID |                                                                                                                                                                                                                                                 | Details                                                                                                                                                                                                                                                                                                                                                                                                                                                           | Quadrant<br>Reference<br>(Compass<br>Direction) | Estimated<br>Distance<br>From Site | Contact | NGR              |
|-----------|-------------------------------------------------------------------------------------------------------------------------------------------------------------------------------------------------------------------------------------------------|-------------------------------------------------------------------------------------------------------------------------------------------------------------------------------------------------------------------------------------------------------------------------------------------------------------------------------------------------------------------------------------------------------------------------------------------------------------------|-------------------------------------------------|------------------------------------|---------|------------------|
| 4         | Discharge Consents Operator: Property Type: Location: Authority: Catchment Area: Reference: Permit Version: Effective Date: Issued Date: Revocation Date: Discharge Type: Discharge Environment: Receiving Water: Status: Positional Accuracy:  | Sussex & Dorking Untd Brick Co MAKING OF GLASS/CERAMICS/CEMENT/CUTTING STONE Warnham Brick Works, West Sussex Environment Agency, Southern Region Not Supplied S01144 1 29th March 1962 29th March 1962 29th March 1962 1st July 1991 Sewage Discharges - Final/Treated Effluent - Not Water Company Freshwater Stream/River  Freshwater River Pre National Rivers Authority Legislation where issue date < 01/09/1989 Located by supplier to within 10m          | A13SW<br>(SW)                                   | 250                                | 2       | 516890<br>134340 |
| 4         | Discharge Consents Operator: Property Type: Location: Authority: Catchment Area: Reference: Permit Version: Effective Date: Issued Date: Revocation Date: Discharge Type: Discharge Environment: Receiving Water: Status: Positional Accuracy:  | Sussex & Dorking Untd Brick Co MAKING OF GLASS/CERAMICS/CEMENT/CUTTING STONE Warnham Brick Works, West Sussex Environment Agency, Southern Region Not Supplied S01144 1 29th March 1962 29th March 1962 29th March 1962 1st July 1991 Discharge Of Other Matter-Surface Water Freshwater Stream/River  Freshwater River Pre National Rivers Authority Legislation where issue date < 01/09/1989 Located by supplier to within 10m                                 | A13SW<br>(SW)                                   | 250                                | 2       | 516890<br>134340 |
| 5         | Discharge Consents Operator: Property Type: Location: Authority: Catchment Area: Reference: Permit Version: Effective Date: Issued Date: Revocation Date: Discharge Type: Discharge Environment: Receiving Water: Status: Positional Accuracy:  | MR R WALKER DOMESTIC PROPERTY (SINGLE) (INCL FARM HOUSE) COX FARM, DORKING ROAD, WARNHAM, WEST SUSSEX Environment Agency, Southern Region Not Supplied P07954 1 26th November 1999 26th November 1999 Not Supplied Sewage Discharges - Final/Treated Effluent - Not Water Company Freshwater Stream/River  Freshwater River New Consent (Water Resources Act 1991, Section 88 & Schedule 10 as amended by Environment Act 1995) Located by supplier to within 10m | A13NW<br>(W)                                    | 266                                | 2       | 516770<br>134770 |
| 6         | Discharge Consents Operator: Property Type: Location:  Authority: Catchment Area: Reference: Permit Version: Effective Date: Issued Date: Revocation Date: Discharge Type: Discharge Environment: Receiving Water: Status: Positional Accuracy: | Redland Technology Undefined Or Other Redland Technology, Graylands, Langhurstwood Road, Horsham, West Sussex, Rh12 4qg Environment Agency, Southern Region Not Given P03886 1 22nd October 1991 22nd October 1991 Not Supplied Sewage Discharges - Final/Treated Effluent - Not Water Company Freshwater Stream/River  Freshwater River Post National Rivers Authority Legislation where issue date > 31/08/1989 Located by supplier to within 100m              | A14NW<br>(E)                                    | 331                                | 2       | 517500<br>134800 |

## **Agency & Hydrological**

Page 4 of 88

| Map<br>ID |                                                                                                                                                                                                                              | Details                                                                                                                                                                                                                                                                                                                                                                                                                                                                          | Quadrant<br>Reference<br>(Compass<br>Direction) | Estimated<br>Distance<br>From Site | Contact | NGR              |
|-----------|------------------------------------------------------------------------------------------------------------------------------------------------------------------------------------------------------------------------------|----------------------------------------------------------------------------------------------------------------------------------------------------------------------------------------------------------------------------------------------------------------------------------------------------------------------------------------------------------------------------------------------------------------------------------------------------------------------------------|-------------------------------------------------|------------------------------------|---------|------------------|
|           | Discharge Consent                                                                                                                                                                                                            | s                                                                                                                                                                                                                                                                                                                                                                                                                                                                                |                                                 |                                    |         |                  |
| 7         | Operator: Property Type: Location:  Authority: Catchment Area: Reference: Permit Version: Effective Date: Issued Date: Revocation Date: Discharge Type: Discharge Environment: Receiving Water: Status: Positional Accuracy: | Biffa Waste Services Ltd WASTE COLLECTION/TREATMENT/DISPOSAL/MATERIALS RECOVERY Brookhurst Wood Mrmc Waste Treatment Facility, Langhurstwood Road, Horsham, West Sussex, Rh12 4qd Environment Agency, Southern Region Not Supplied Eprbb3399ee 1 2nd February 2015 2nd February 2015 Not Supplied Trade Effluent Discharge-Site Drainage Freshwater Stream/River  Tributary Of Boldings Brook New issued under EPR 2010 Located by supplier to within 10m                        | A8NW<br>(S)                                     | 341                                | 2       | 517017<br>134220 |
|           | Discharge Consent                                                                                                                                                                                                            | S                                                                                                                                                                                                                                                                                                                                                                                                                                                                                |                                                 |                                    |         |                  |
| 7         | Operator: Property Type: Location:  Authority: Catchment Area: Reference: Permit Version: Effective Date: Issued Date: Revocation Date: Discharge Type: Discharge Environment: Receiving Water: Status: Positional Accuracy: | Wienerberger Ltd Undefined Or Other Holbrook Works, Horsham Holbrook Works, Langhurstwood Road, Horsham, West Sussex Environment Agency, Southern Region Not Given P04098 1 12th February 1992 12th February 1992 27th April 2007 Sewage Discharges - Final/Treated Effluent - Not Water Company Freshwater Stream/River  Freshwater River Revoked (Water Resources Act 1991, Section 88 & Schedule 10 as amended by Environment Act 1995) Located by supplier to within 100m    | A8NW<br>(S)                                     | 371                                | 2       | 517020<br>134190 |
|           | Discharge Consent                                                                                                                                                                                                            | <b>S</b>                                                                                                                                                                                                                                                                                                                                                                                                                                                                         |                                                 |                                    |         |                  |
| 8         | Operator: Property Type: Location: Authority: Catchment Area: Reference: Permit Version: Effective Date: Issued Date: Revocation Date: Discharge Type: Discharge Environment: Receiving Water: Status:                       | Waste Management Ltd. WASTE COLLECTION/TREATMENT/DISPOSAL/MATERIALS RECOVERY Brookhurst Wood Landfill Site, Langhurstwood Road, Horsham, West Sussex Environment Agency, Southern Region Old-Arun 70 P04191 1 3rd August 1992 3rd August 1992 21st March 1996 Trade Discharge - Mineral Workings Freshwater Stream/River  Freshwater Stream Or River Post National Rivers Authority Legislation where issue date > 31/08/1989 Located by supplier to within 100m                 | A18SE<br>(NE)                                   | 404                                | 2       | 517300<br>135100 |
|           | Discharge Consents                                                                                                                                                                                                           | S                                                                                                                                                                                                                                                                                                                                                                                                                                                                                |                                                 |                                    |         |                  |
| 9         | Operator: Property Type: Location:  Authority: Catchment Area: Reference: Permit Version: Effective Date: Issued Date: Revocation Date: Discharge Type: Discharge Environment: Receiving Water: Status:                      | Wienerberger Ltd DOMESTIC PROPERTY (MULTIPLE) (INCL FARM HOUSES) Warnham Cottages, Horsham Warnham Cottages, Langhurstwood Road, Horsham, West Sussex Environment Agency, Southern Region Not Given P04047 1 2nd January 1992 2nd January 1992 Not Supplied Sewage Discharges - Final/Treated Effluent - Not Water Company Freshwater Stream/River  Freshwater River Post National Rivers Authority Legislation where issue date > 31/08/1989 Located by supplier to within 100m | A8NE<br>(SE)                                    | 434                                | 2       | 517360<br>134170 |