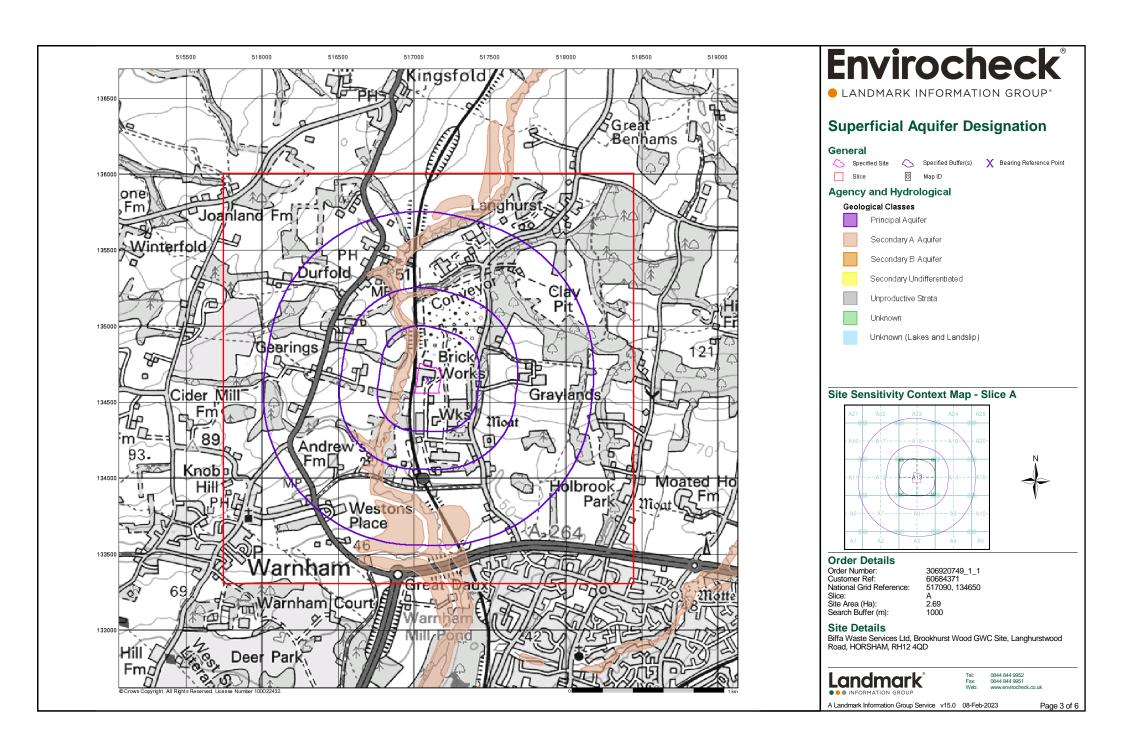

#### Report Version v53.0

| Data Type                                                     | Page<br>Number | On Site | 0 to 250m | 251 to 500m | 501 to 1000m<br>(*up to 2000m) |
|---------------------------------------------------------------|----------------|---------|-----------|-------------|--------------------------------|
| Agency & Hydrological                                         |                |         |           |             |                                |
| BGS Groundwater Flooding Susceptibility                       | pg 1           |         | Yes       | Yes         | n/a                            |
| Contaminated Land Register Entries and Notices                |                |         |           |             |                                |
| Discharge Consents                                            | pg 2           | 1       | 4         | 14          | 54                             |
| Prosecutions Relating to Controlled Waters                    |                |         | n/a       | n/a         | n/a                            |
| Enforcement and Prohibition Notices                           |                |         |           |             |                                |
| Integrated Pollution Controls                                 |                |         |           |             |                                |
| Integrated Pollution Prevention And Control                   | pg 20          |         | 32        |             |                                |
| Local Authority Integrated Pollution Prevention And Control   | pg 30          |         | 1         |             |                                |
| Local Authority Pollution Prevention and Controls             | pg 30          |         | 2         | 1           | 2                              |
| Local Authority Pollution Prevention and Control Enforcements | pg 31          |         | 1         |             |                                |
| Nearest Surface Water Feature                                 | pg 31          |         | Yes       |             |                                |
| Pollution Incidents to Controlled Waters                      | pg 31          |         |           | 2           | 2                              |
| Prosecutions Relating to Authorised Processes                 |                |         |           |             |                                |
| Registered Radioactive Substances                             |                |         |           |             |                                |
| River Quality                                                 | pg 32          |         | 1         |             | 1                              |
| River Quality Biology Sampling Points                         |                |         |           |             |                                |
| River Quality Chemistry Sampling Points                       |                |         |           |             |                                |
| Substantiated Pollution Incident Register                     | pg 32          |         | 3         | 1           | 1                              |
| Water Abstractions                                            | pg 33          |         |           | 5           |                                |
| Water Industry Act Referrals                                  |                |         |           |             |                                |
| Groundwater Vulnerability Map                                 | pg 34          | Yes     | n/a       | n/a         | n/a                            |
| Groundwater Vulnerability - Soluble Rock Risk                 |                |         | n/a       | n/a         | n/a                            |
| Groundwater Vulnerability - Local Information                 |                |         | n/a       | n/a         | n/a                            |
| Bedrock Aquifer Designations                                  | pg 34          | Yes     | n/a       | n/a         | n/a                            |
| Superficial Aquifer Designations                              |                |         | n/a       | n/a         | n/a                            |
| Source Protection Zones                                       |                |         |           |             |                                |
| Extreme Flooding from Rivers or Sea without Defences          | pg 34          |         | Yes       | n/a         | n/a                            |
| Flooding from Rivers or Sea without Defences                  | pg 34          |         | Yes       | n/a         | n/a                            |
| Areas Benefiting from Flood Defences                          |                |         |           | n/a         | n/a                            |
| Flood Water Storage Areas                                     |                |         |           | n/a         | n/a                            |
| Flood Defences                                                |                |         |           | n/a         | n/a                            |
| OS Water Network Lines                                        | pg 35          |         | 10        | 31          | 102                            |