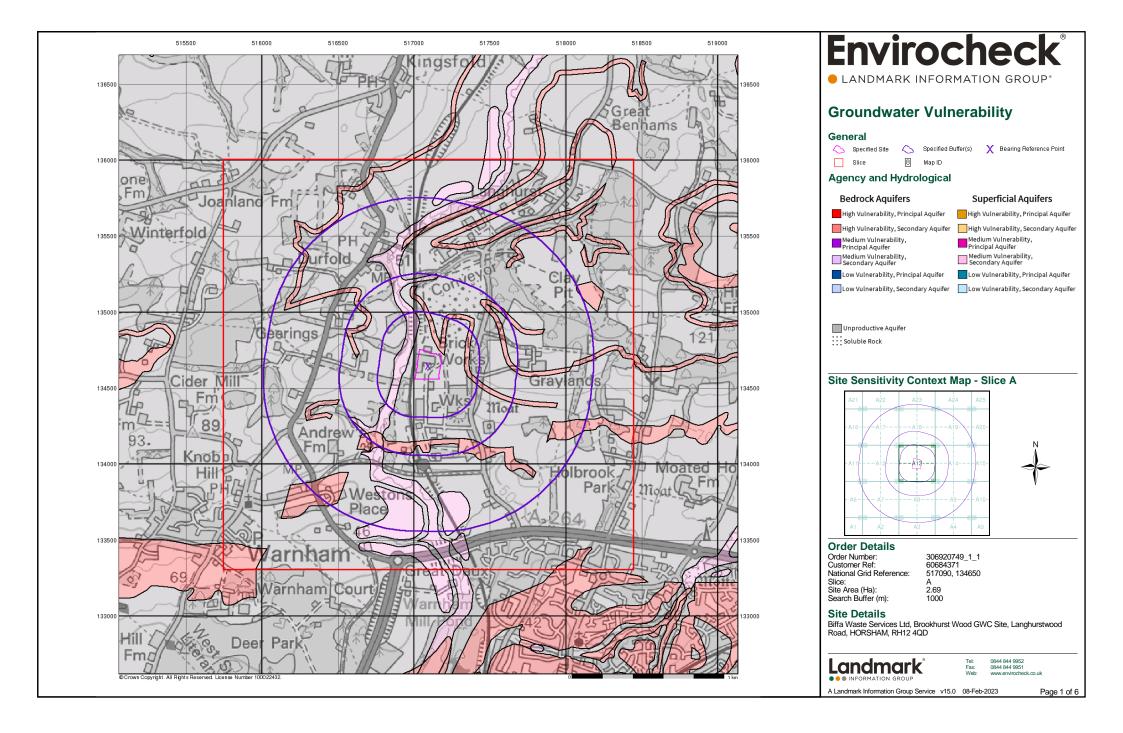

#### Introduction

The Environment Act 1995 has made site sensitivity a key issue, as the legislation pays as much attention to the pathways by which contamination could spread, and to the vulnerable targets of contamination, as it does the potential sources of contamination.

For this reason, Landmark's Site Sensitivity maps and Datasheet(s) place great emphasis on statutory data provided by the Environment Agency/Natural Resources Wales and the Scottish Environment Protection Agency; it also incorporates data from Natural England (and the Scottish and Welsh equivalents) and Local Authorities; and highlights hydrogeological features required by environmental and geotechnical consultants. It does not include any information concerning past uses of land. The datasheet is produced by querying the Landmark database to a distance defined by the client from a site boundary provided by the client.

In this datasheet the National Grid References (NGRs) are rounded to the nearest 10m in accordance with Landmark's agreements with a number of Data Suppliers.