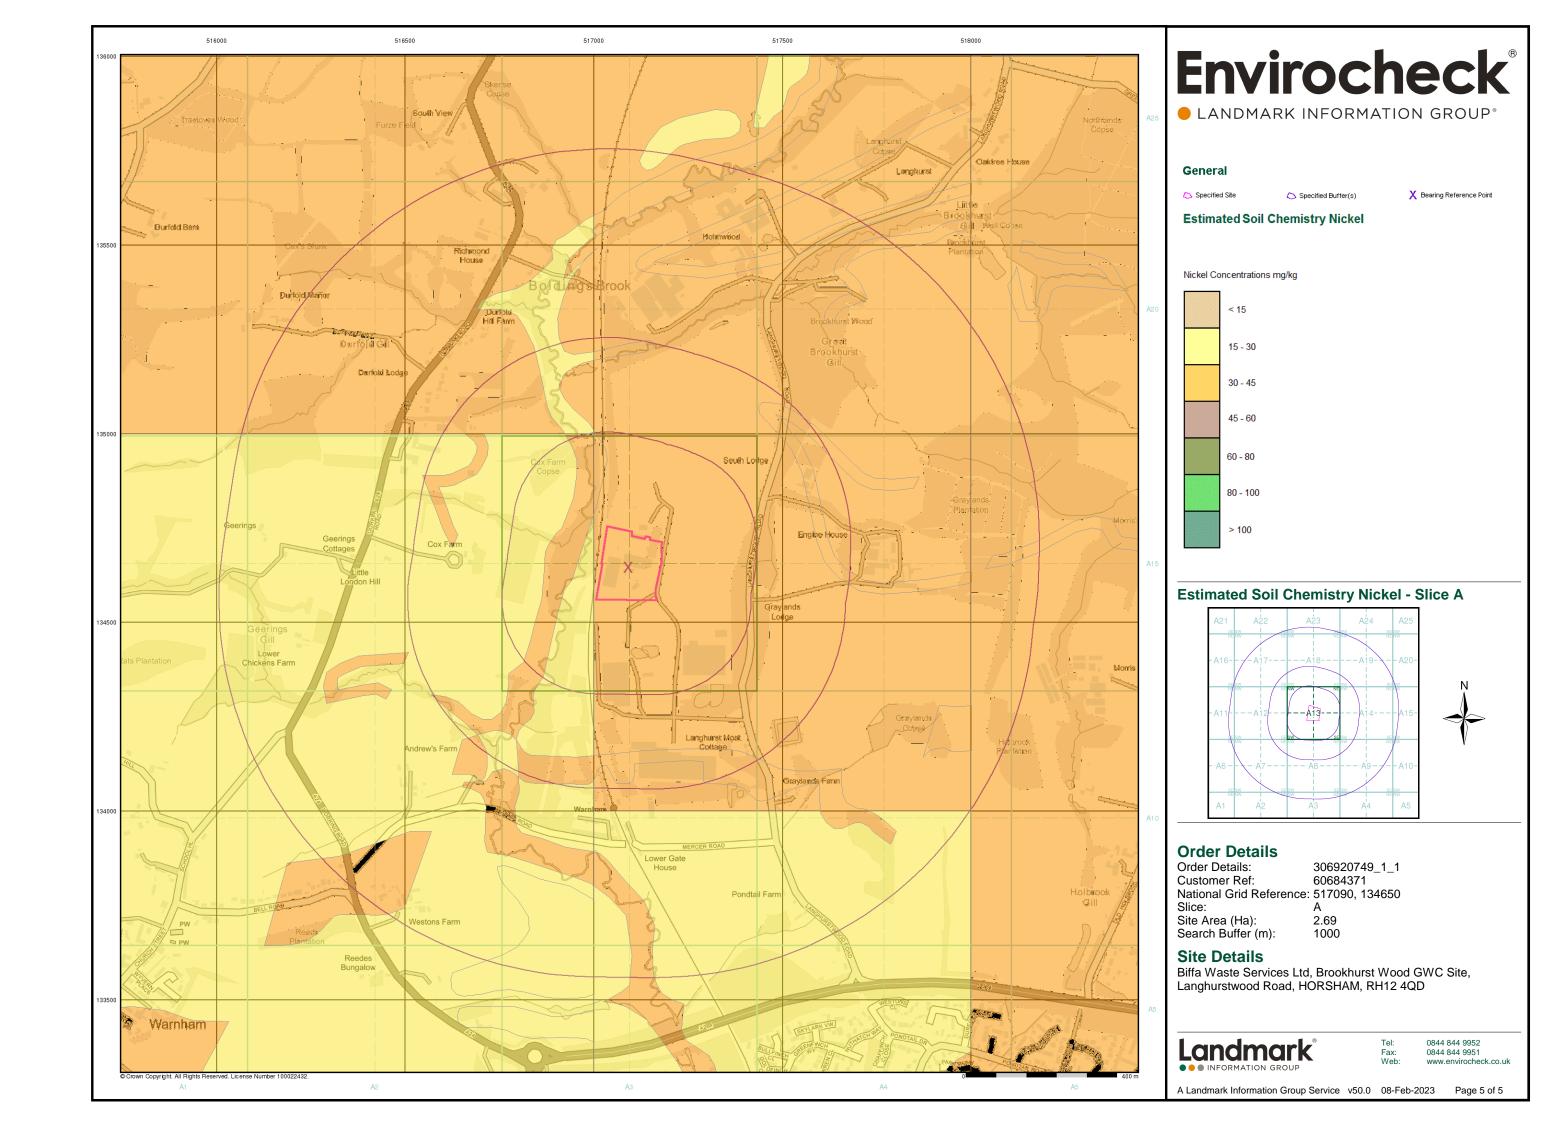

Order Number: 306920749\_1\_1 Date: 08-Feb-2023 rpr\_ec\_datasheet v53.0 A

| Data Type                                                         | Page<br>Number | On Site | 0 to 250m | 251 to 500m | 501 to 1000m<br>(*up to 2000m) |
|-------------------------------------------------------------------|----------------|---------|-----------|-------------|--------------------------------|
| Geological                                                        |                |         |           |             |                                |
| BGS 1:625,000 Solid Geology                                       | pg 60          | Yes     | n/a       | n/a         | n/a                            |
| BGS Estimated Soil Chemistry                                      | pg 60          | Yes     | Yes       | Yes         | Yes                            |
| BGS Recorded Mineral Sites                                        | pg 63          |         | 4         | 2           | 3                              |
| BGS Urban Soil Chemistry                                          |                |         |           |             |                                |
| BGS Urban Soil Chemistry Averages                                 |                |         |           |             |                                |
| CBSCB Compensation District                                       |                |         | n/a       | n/a         | n/a                            |
| Coal Mining Affected Areas                                        |                |         | n/a       | n/a         | n/a                            |
| Mining Instability                                                | pg 65          | Yes     | n/a       | n/a         | n/a                            |
| Man-Made Mining Cavities                                          | pg 65          |         |           |             | 1                              |
| Natural Cavities                                                  |                |         |           |             |                                |
| Non Coal Mining Areas of Great Britain                            | pg 65          | Yes     | Yes       | n/a         | n/a                            |
| Potential for Collapsible Ground Stability Hazards                | pg 65          | Yes     | Yes       | n/a         | n/a                            |
| Potential for Compressible Ground Stability Hazards               | pg 65          |         | Yes       | n/a         | n/a                            |
| Potential for Ground Dissolution Stability Hazards                |                |         |           | n/a         | n/a                            |
| Potential for Landslide Ground Stability Hazards                  | pg 66          | Yes     | Yes       | n/a         | n/a                            |
| Potential for Running Sand Ground Stability Hazards               | pg 67          |         | Yes       | n/a         | n/a                            |
| Potential for Shrinking or Swelling Clay Ground Stability Hazards | pg 67          | Yes     | Yes       | n/a         | n/a                            |
| Radon Potential - Radon Affected Areas                            |                |         | n/a       | n/a         | n/a                            |
| Radon Potential - Radon Protection Measures                       |                |         | n/a       | n/a         | n/a                            |
| Industrial Land Use                                               |                |         |           |             |                                |
| Contemporary Trade Directory Entries                              | pg 68          |         | 1         | 3           | 40                             |
| Fuel Station Entries                                              |                |         |           |             |                                |
| Points of Interest - Commercial Services                          | pg 72          |         |           |             | 13                             |
| Points of Interest - Education and Health                         |                |         |           |             |                                |
| Points of Interest - Manufacturing and Production                 | pg 73          | 1       | 10        | 3           | 12                             |
| Points of Interest - Public Infrastructure                        | pg 75          |         | 2         | 2           | 9                              |
| Points of Interest - Recreational and Environmental               |                |         |           |             |                                |
| Gas Pipelines                                                     |                |         |           |             |                                |
| Underground Electrical Cables                                     |                |         |           |             |                                |