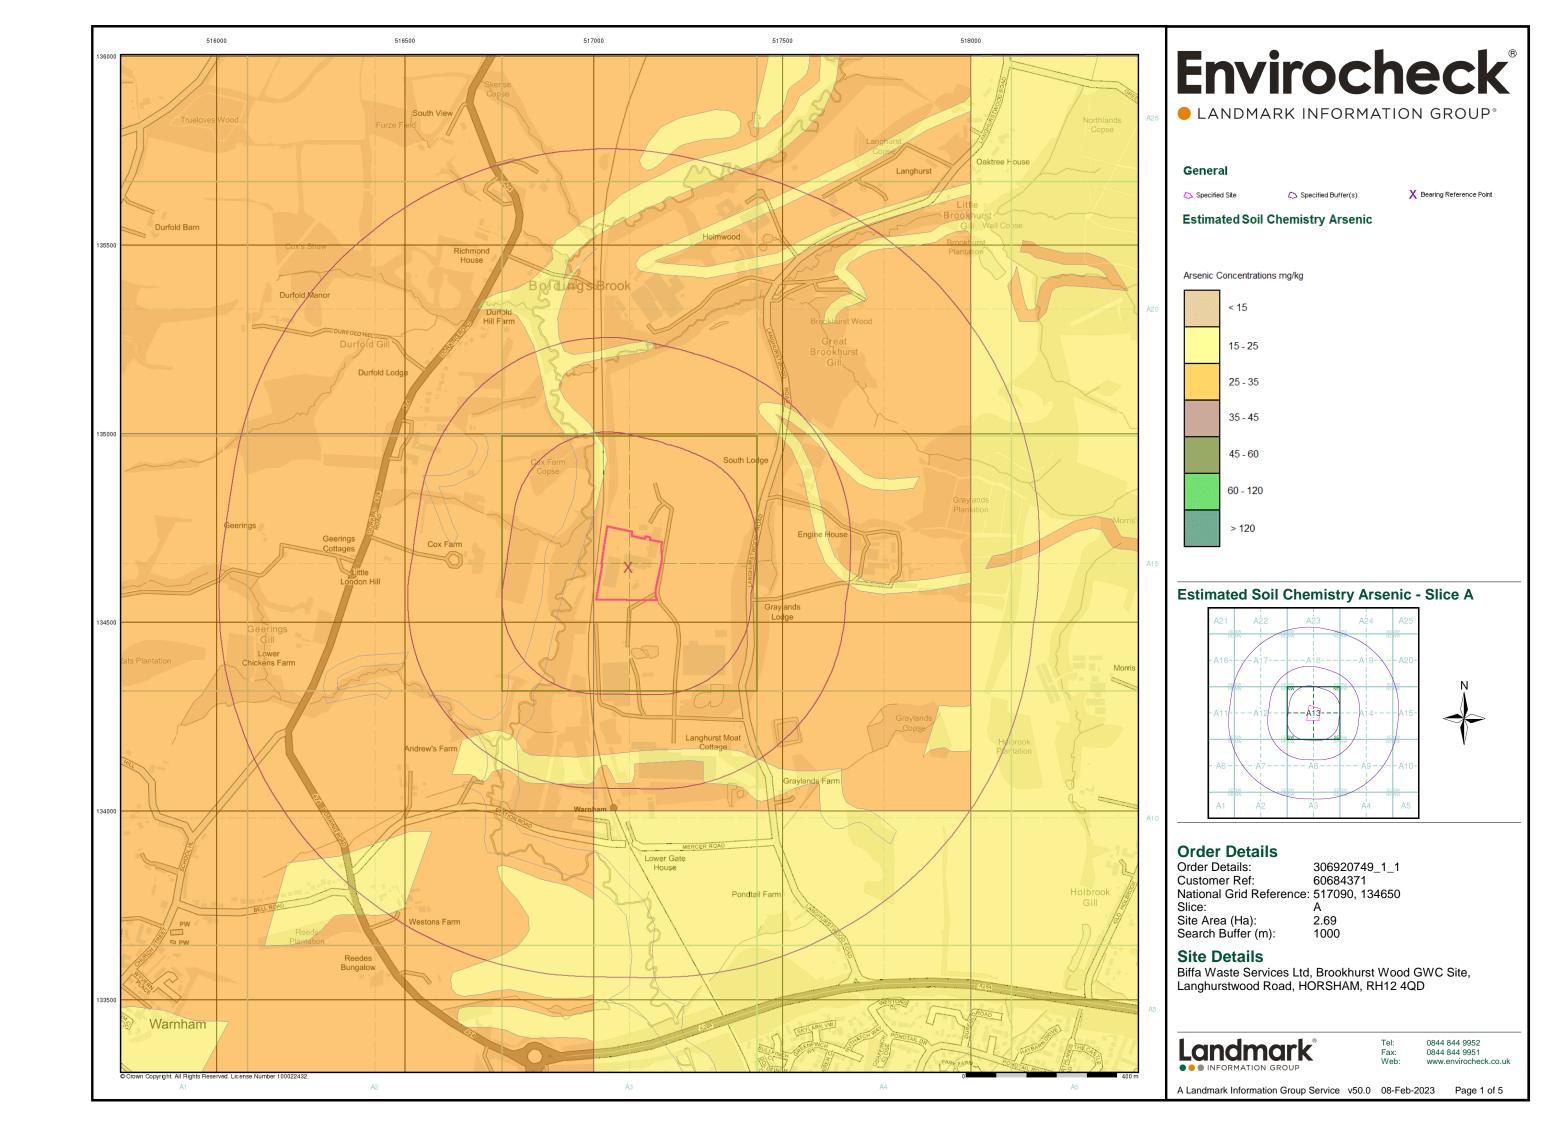

Order Number: 306920749\_1\_1 Date: 08-Feb-2023 rpr\_ec\_datasheet v53.0 A

| Data Type                                                         | Page<br>Number | On Site | 0 to 250m | 251 to 500m | 501 to 1000m<br>(*up to 2000m) |
|-------------------------------------------------------------------|----------------|---------|-----------|-------------|--------------------------------|
| Geological                                                        |                |         |           |             |                                |
| BGS 1:625,000 Solid Geology                                       | pg 60          | Yes     | n/a       | n/a         | n/a                            |
| BGS Estimated Soil Chemistry                                      | pg 60          | Yes     | Yes       | Yes         | Yes                            |
| BGS Recorded Mineral Sites                                        | pg 63          |         | 4         | 2           | 3                              |
| BGS Urban Soil Chemistry                                          |                |         |           |             |                                |
| BGS Urban Soil Chemistry Averages                                 |                |         |           |             |                                |
| CBSCB Compensation District                                       |                |         | n/a       | n/a         | n/a                            |
| Coal Mining Affected Areas                                        |                |         | n/a       | n/a         | n/a                            |
| Mining Instability                                                | pg 65          | Yes     | n/a       | n/a         | n/a                            |
| Man-Made Mining Cavities                                          | pg 65          |         |           |             | 1                              |
| Natural Cavities                                                  |                |         |           |             |                                |
| Non Coal Mining Areas of Great Britain                            | pg 65          | Yes     | Yes       | n/a         | n/a                            |
| Potential for Collapsible Ground Stability Hazards                | pg 65          | Yes     | Yes       | n/a         | n/a                            |
| Potential for Compressible Ground Stability Hazards               | pg 65          |         | Yes       | n/a         | n/a                            |
| Potential for Ground Dissolution Stability Hazards                |                |         |           | n/a         | n/a                            |
| Potential for Landslide Ground Stability Hazards                  | pg 66          | Yes     | Yes       | n/a         | n/a                            |
| Potential for Running Sand Ground Stability Hazards               | pg 67          |         | Yes       | n/a         | n/a                            |
| Potential for Shrinking or Swelling Clay Ground Stability Hazards | pg 67          | Yes     | Yes       | n/a         | n/a                            |
| Radon Potential - Radon Affected Areas                            |                |         | n/a       | n/a         | n/a                            |
| Radon Potential - Radon Protection Measures                       |                |         | n/a       | n/a         | n/a                            |
| Industrial Land Use                                               |                |         |           |             |                                |
| Contemporary Trade Directory Entries                              | pg 68          |         | 1         | 3           | 40                             |
| Fuel Station Entries                                              |                |         |           |             |                                |
| Points of Interest - Commercial Services                          | pg 72          |         |           |             | 13                             |
| Points of Interest - Education and Health                         |                |         |           |             |                                |
| Points of Interest - Manufacturing and Production                 | pg 73          | 1       | 10        | 3           | 12                             |
| Points of Interest - Public Infrastructure                        | pg 75          |         | 2         | 2           | 9                              |
| Points of Interest - Recreational and Environmental               |                |         |           |             |                                |
| Gas Pipelines                                                     |                |         |           |             |                                |
| Underground Electrical Cables                                     |                |         |           |             |                                |