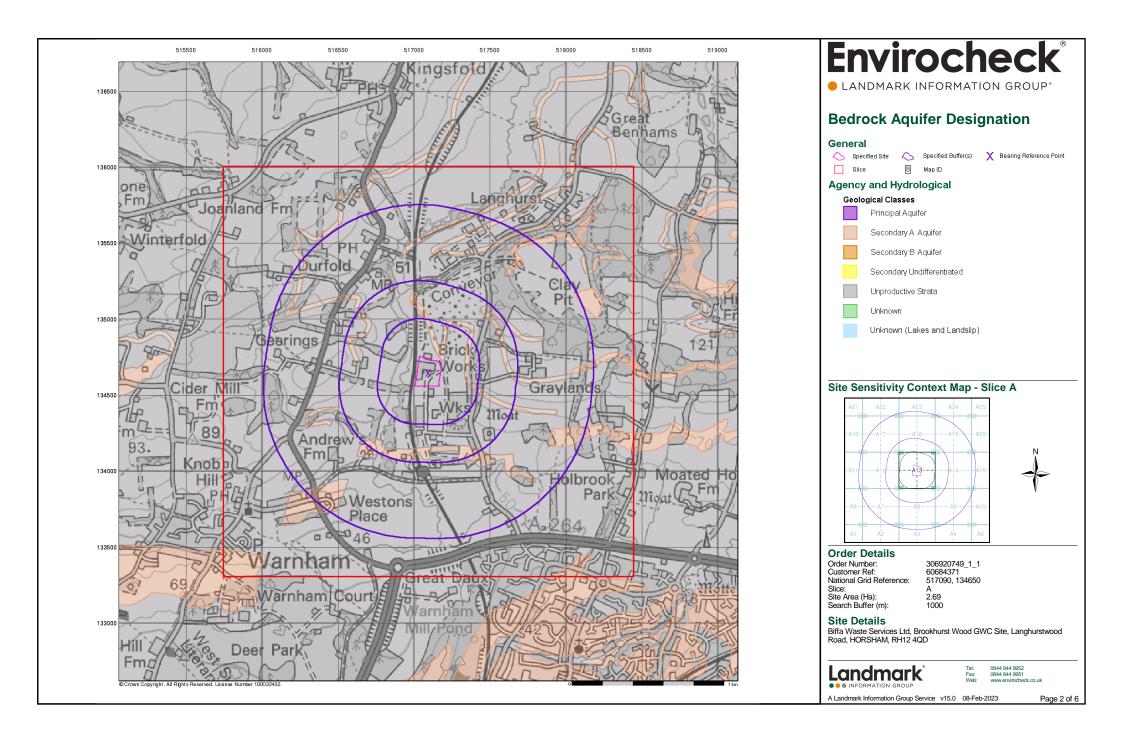

#### Report Version v53.0

| Data Type                                                     | Page<br>Number | On Site | 0 to 250m | 251 to 500m | 501 to 1000m<br>(*up to 2000m) |
|---------------------------------------------------------------|----------------|---------|-----------|-------------|--------------------------------|
| Agency & Hydrological                                         |                |         |           |             |                                |
| BGS Groundwater Flooding Susceptibility                       | pg 1           |         | Yes       | Yes         | n/a                            |
| Contaminated Land Register Entries and Notices                |                |         |           |             |                                |
| Discharge Consents                                            | pg 2           | 1       | 4         | 14          | 54                             |
| Prosecutions Relating to Controlled Waters                    |                |         | n/a       | n/a         | n/a                            |
| Enforcement and Prohibition Notices                           |                |         |           |             |                                |
| Integrated Pollution Controls                                 |                |         |           |             |                                |
| Integrated Pollution Prevention And Control                   | pg 20          |         | 32        |             |                                |
| Local Authority Integrated Pollution Prevention And Control   | pg 30          |         | 1         |             |                                |
| Local Authority Pollution Prevention and Controls             | pg 30          |         | 2         | 1           | 2                              |
| Local Authority Pollution Prevention and Control Enforcements | pg 31          |         | 1         |             |                                |
| Nearest Surface Water Feature                                 | pg 31          |         | Yes       |             |                                |
| Pollution Incidents to Controlled Waters                      | pg 31          |         |           | 2           | 2                              |
| Prosecutions Relating to Authorised Processes                 |                |         |           |             |                                |
| Registered Radioactive Substances                             |                |         |           |             |                                |
| River Quality                                                 | pg 32          |         | 1         |             | 1                              |
| River Quality Biology Sampling Points                         |                |         |           |             |                                |
| River Quality Chemistry Sampling Points                       |                |         |           |             |                                |
| Substantiated Pollution Incident Register                     | pg 32          |         | 3         | 1           | 1                              |
| Water Abstractions                                            | pg 33          |         |           | 5           |                                |
| Water Industry Act Referrals                                  |                |         |           |             |                                |
| Groundwater Vulnerability Map                                 | pg 34          | Yes     | n/a       | n/a         | n/a                            |
| Groundwater Vulnerability - Soluble Rock Risk                 |                |         | n/a       | n/a         | n/a                            |
| Groundwater Vulnerability - Local Information                 |                |         | n/a       | n/a         | n/a                            |
| Bedrock Aquifer Designations                                  | pg 34          | Yes     | n/a       | n/a         | n/a                            |
| Superficial Aquifer Designations                              |                |         | n/a       | n/a         | n/a                            |
| Source Protection Zones                                       |                |         |           |             |                                |
| Extreme Flooding from Rivers or Sea without Defences          | pg 34          |         | Yes       | n/a         | n/a                            |
| Flooding from Rivers or Sea without Defences                  | pg 34          |         | Yes       | n/a         | n/a                            |
| Areas Benefiting from Flood Defences                          |                |         |           | n/a         | n/a                            |
| Flood Water Storage Areas                                     |                |         |           | n/a         | n/a                            |
| Flood Defences                                                |                |         |           | n/a         | n/a                            |
| OS Water Network Lines                                        | pg 35          |         | 10        | 31          | 102                            |