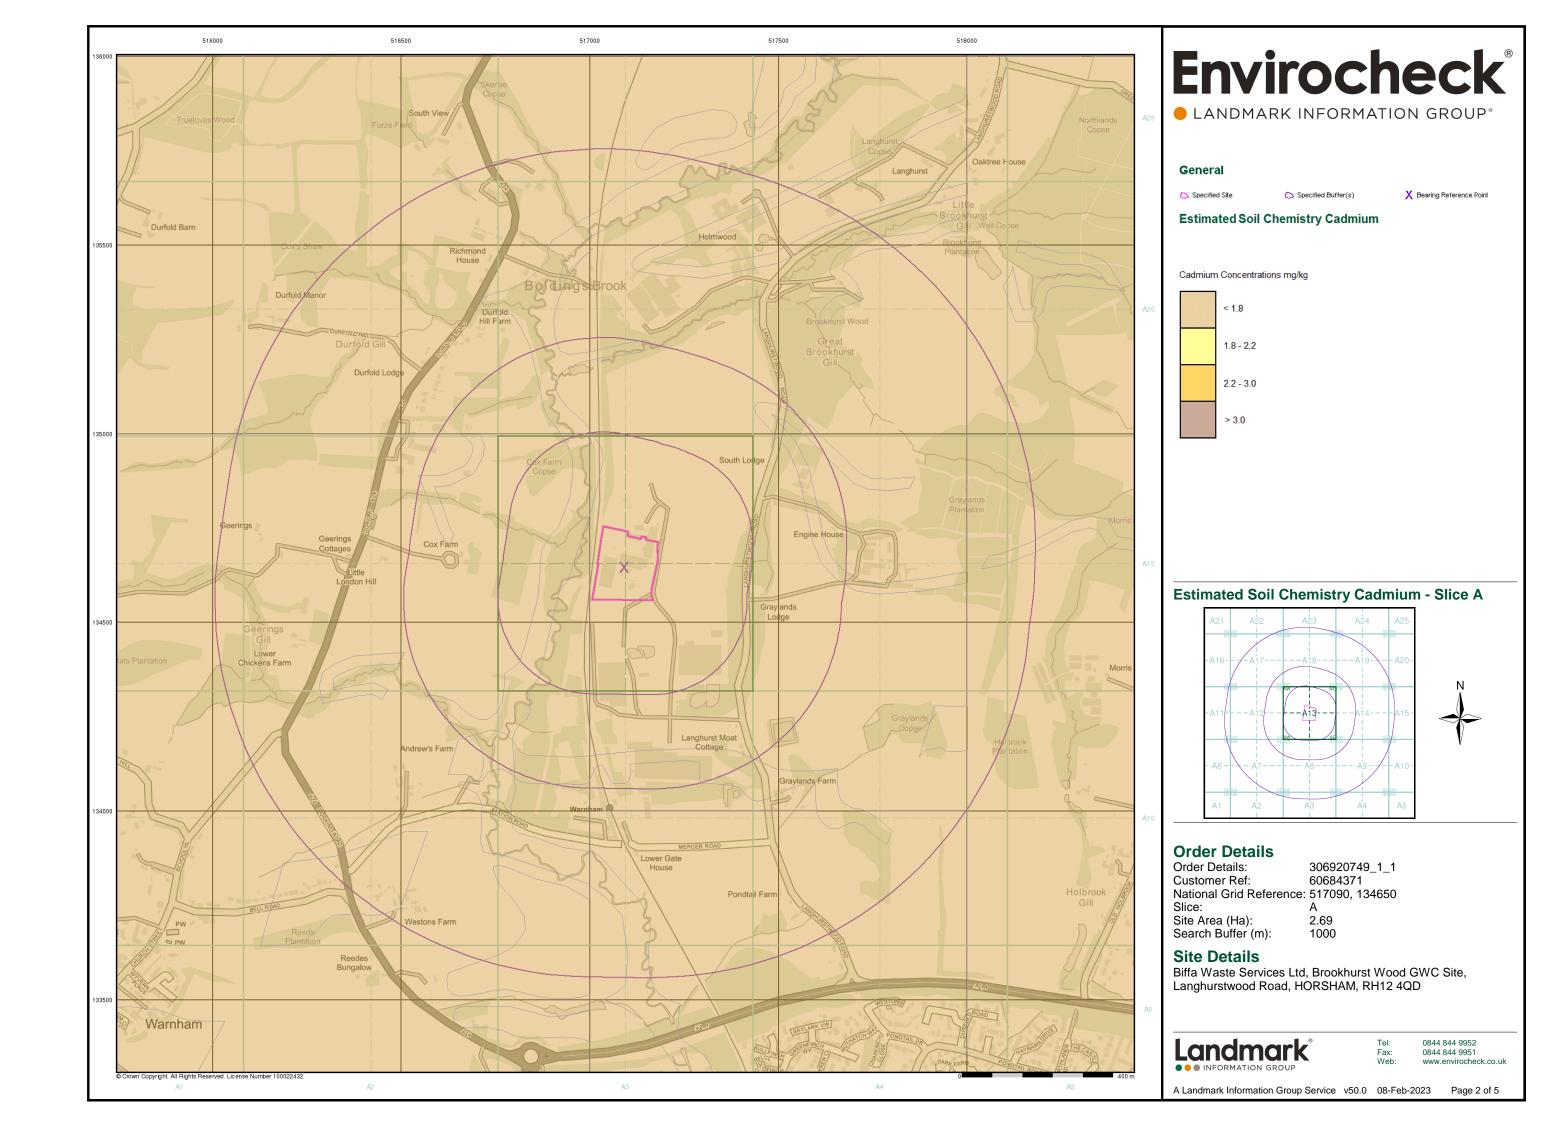

Order Number: 306920749\_1\_1 Date: 08-Feb-2023 rpr\_ec\_datasheet v53.0 A

| Data Type                                                         | Page<br>Number | On Site | 0 to 250m | 251 to 500m | 501 to 1000m<br>(*up to 2000m) |
|-------------------------------------------------------------------|----------------|---------|-----------|-------------|--------------------------------|
| Geological                                                        |                |         |           |             |                                |
| BGS 1:625,000 Solid Geology                                       | pg 60          | Yes     | n/a       | n/a         | n/a                            |
| BGS Estimated Soil Chemistry                                      | pg 60          | Yes     | Yes       | Yes         | Yes                            |
| BGS Recorded Mineral Sites                                        | pg 63          |         | 4         | 2           | 3                              |
| BGS Urban Soil Chemistry                                          |                |         |           |             |                                |
| BGS Urban Soil Chemistry Averages                                 |                |         |           |             |                                |
| CBSCB Compensation District                                       |                |         | n/a       | n/a         | n/a                            |
| Coal Mining Affected Areas                                        |                |         | n/a       | n/a         | n/a                            |
| Mining Instability                                                | pg 65          | Yes     | n/a       | n/a         | n/a                            |
| Man-Made Mining Cavities                                          | pg 65          |         |           |             | 1                              |
| Natural Cavities                                                  |                |         |           |             |                                |
| Non Coal Mining Areas of Great Britain                            | pg 65          | Yes     | Yes       | n/a         | n/a                            |
| Potential for Collapsible Ground Stability Hazards                | pg 65          | Yes     | Yes       | n/a         | n/a                            |
| Potential for Compressible Ground Stability Hazards               | pg 65          |         | Yes       | n/a         | n/a                            |
| Potential for Ground Dissolution Stability Hazards                |                |         |           | n/a         | n/a                            |
| Potential for Landslide Ground Stability Hazards                  | pg 66          | Yes     | Yes       | n/a         | n/a                            |
| Potential for Running Sand Ground Stability Hazards               | pg 67          |         | Yes       | n/a         | n/a                            |
| Potential for Shrinking or Swelling Clay Ground Stability Hazards | pg 67          | Yes     | Yes       | n/a         | n/a                            |
| Radon Potential - Radon Affected Areas                            |                |         | n/a       | n/a         | n/a                            |
| Radon Potential - Radon Protection Measures                       |                |         | n/a       | n/a         | n/a                            |
| Industrial Land Use                                               |                |         |           |             |                                |
| Contemporary Trade Directory Entries                              | pg 68          |         | 1         | 3           | 40                             |
| Fuel Station Entries                                              |                |         |           |             |                                |
| Points of Interest - Commercial Services                          | pg 72          |         |           |             | 13                             |
| Points of Interest - Education and Health                         |                |         |           |             |                                |
| Points of Interest - Manufacturing and Production                 | pg 73          | 1       | 10        | 3           | 12                             |
| Points of Interest - Public Infrastructure                        | pg 75          |         | 2         | 2           | 9                              |
| Points of Interest - Recreational and Environmental               |                |         |           |             |                                |
| Gas Pipelines                                                     |                |         |           |             |                                |
| Underground Electrical Cables                                     |                |         |           |             |                                |