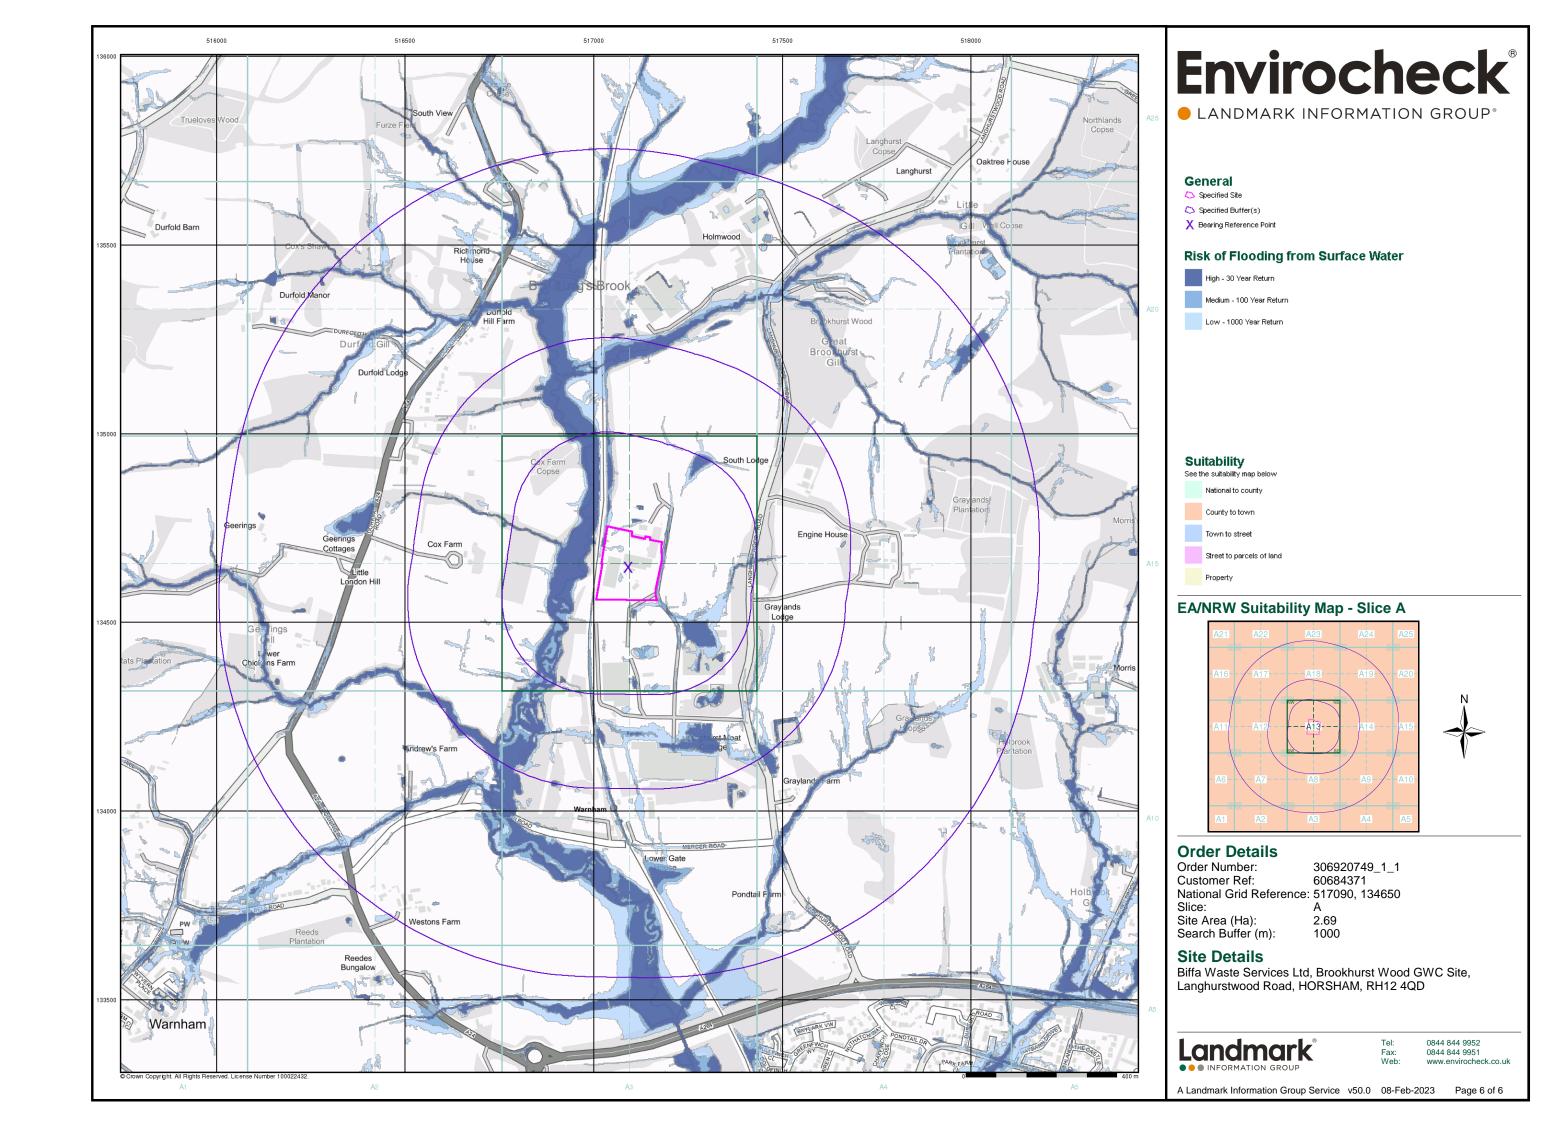

#### Report Version v53.0

| Data Type                                                     | Page<br>Number | On Site | 0 to 250m | 251 to 500m | 501 to 1000m<br>(*up to 2000m) |
|---------------------------------------------------------------|----------------|---------|-----------|-------------|--------------------------------|
| Agency & Hydrological                                         |                |         |           |             |                                |
| BGS Groundwater Flooding Susceptibility                       | pg 1           |         | Yes       | Yes         | n/a                            |
| Contaminated Land Register Entries and Notices                |                |         |           |             |                                |
| Discharge Consents                                            | pg 2           | 1       | 4         | 14          | 54                             |
| Prosecutions Relating to Controlled Waters                    |                |         | n/a       | n/a         | n/a                            |
| Enforcement and Prohibition Notices                           |                |         |           |             |                                |
| Integrated Pollution Controls                                 |                |         |           |             |                                |
| Integrated Pollution Prevention And Control                   | pg 20          |         | 32        |             |                                |
| Local Authority Integrated Pollution Prevention And Control   | pg 30          |         | 1         |             |                                |
| Local Authority Pollution Prevention and Controls             | pg 30          |         | 2         | 1           | 2                              |
| Local Authority Pollution Prevention and Control Enforcements | pg 31          |         | 1         |             |                                |
| Nearest Surface Water Feature                                 | pg 31          |         | Yes       |             |                                |
| Pollution Incidents to Controlled Waters                      | pg 31          |         |           | 2           | 2                              |
| Prosecutions Relating to Authorised Processes                 |                |         |           |             |                                |
| Registered Radioactive Substances                             |                |         |           |             |                                |
| River Quality                                                 | pg 32          |         | 1         |             | 1                              |
| River Quality Biology Sampling Points                         |                |         |           |             |                                |
| River Quality Chemistry Sampling Points                       |                |         |           |             |                                |
| Substantiated Pollution Incident Register                     | pg 32          |         | 3         | 1           | 1                              |
| Water Abstractions                                            | pg 33          |         |           | 5           |                                |
| Water Industry Act Referrals                                  |                |         |           |             |                                |
| Groundwater Vulnerability Map                                 | pg 34          | Yes     | n/a       | n/a         | n/a                            |
| Groundwater Vulnerability - Soluble Rock Risk                 |                |         | n/a       | n/a         | n/a                            |
| Groundwater Vulnerability - Local Information                 |                |         | n/a       | n/a         | n/a                            |
| Bedrock Aquifer Designations                                  | pg 34          | Yes     | n/a       | n/a         | n/a                            |
| Superficial Aquifer Designations                              |                |         | n/a       | n/a         | n/a                            |
| Source Protection Zones                                       |                |         |           |             |                                |
| Extreme Flooding from Rivers or Sea without Defences          | pg 34          |         | Yes       | n/a         | n/a                            |
| Flooding from Rivers or Sea without Defences                  | pg 34          |         | Yes       | n/a         | n/a                            |
| Areas Benefiting from Flood Defences                          |                |         |           | n/a         | n/a                            |
| Flood Water Storage Areas                                     |                |         |           | n/a         | n/a                            |
| Flood Defences                                                |                |         |           | n/a         | n/a                            |
| OS Water Network Lines                                        | pg 35          |         | 10        | 31          | 102                            |