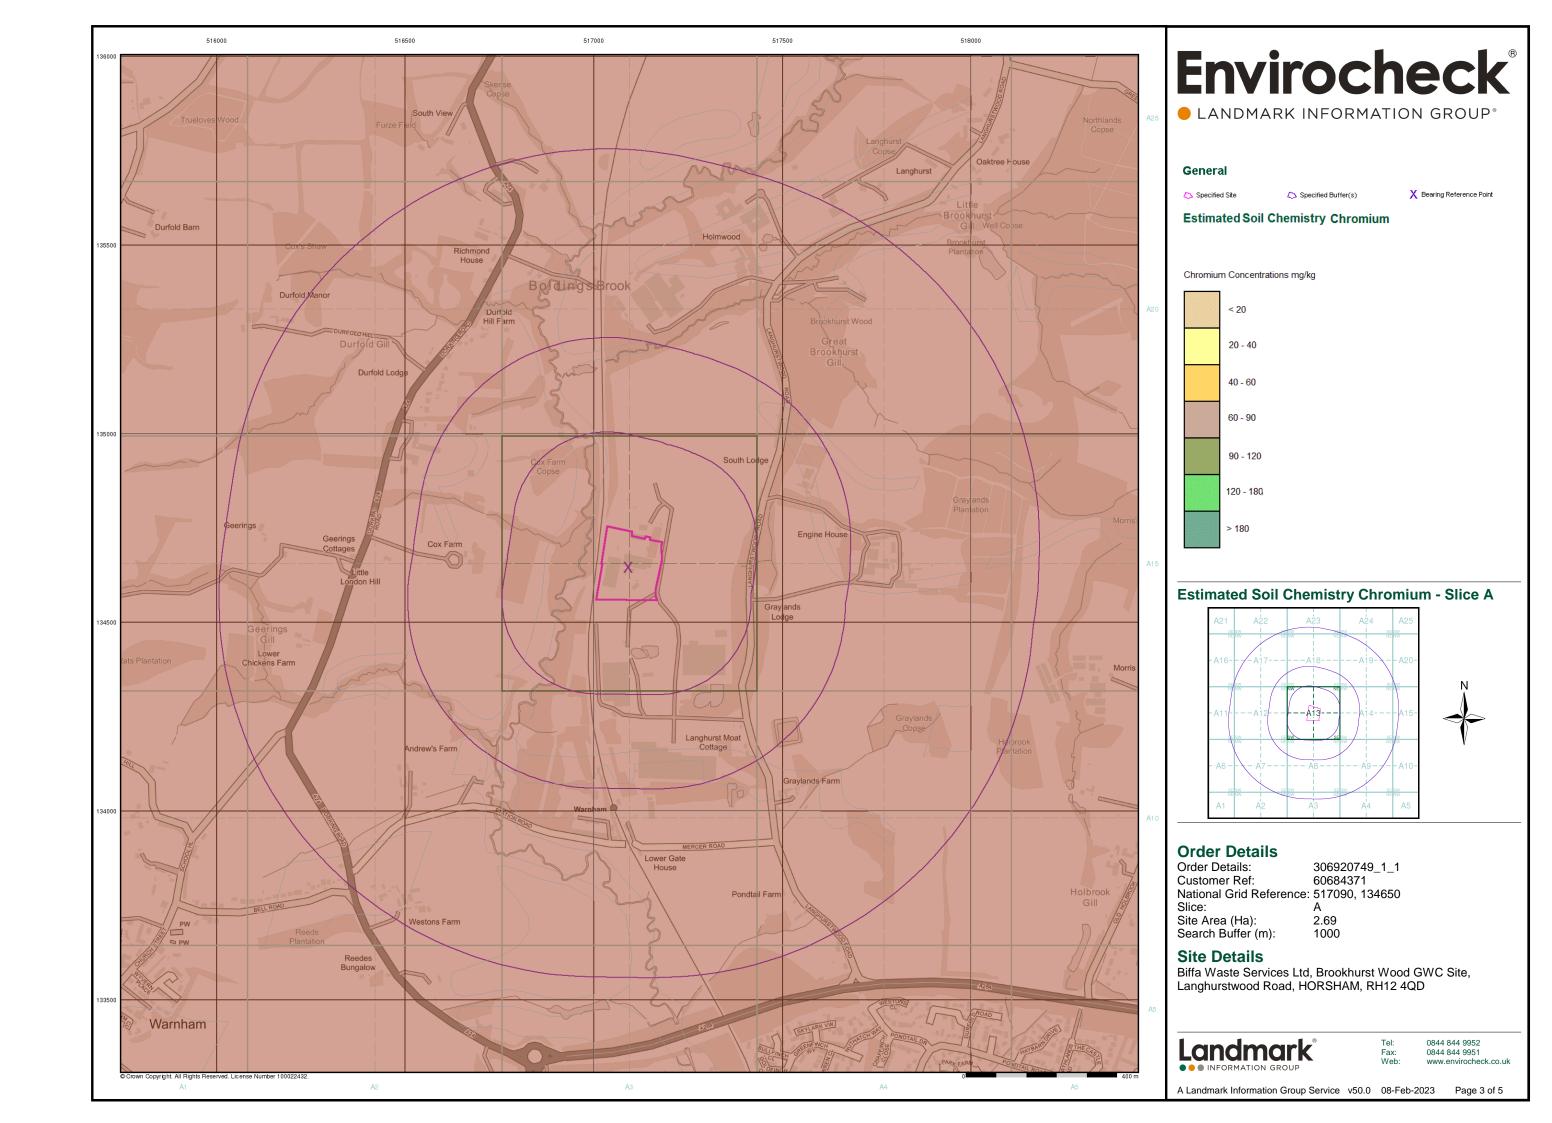

Order Number: 306920749\_1\_1 Date: 08-Feb-2023 rpr\_ec\_datasheet v53.0 A

| Data Type                                                         | Page<br>Number | On Site | 0 to 250m | 251 to 500m | 501 to 1000m<br>(*up to 2000m) |
|-------------------------------------------------------------------|----------------|---------|-----------|-------------|--------------------------------|
| Geological                                                        |                |         |           |             |                                |
| BGS 1:625,000 Solid Geology                                       | pg 60          | Yes     | n/a       | n/a         | n/a                            |
| BGS Estimated Soil Chemistry                                      | pg 60          | Yes     | Yes       | Yes         | Yes                            |
| BGS Recorded Mineral Sites                                        | pg 63          |         | 4         | 2           | 3                              |
| BGS Urban Soil Chemistry                                          |                |         |           |             |                                |
| BGS Urban Soil Chemistry Averages                                 |                |         |           |             |                                |
| CBSCB Compensation District                                       |                |         | n/a       | n/a         | n/a                            |
| Coal Mining Affected Areas                                        |                |         | n/a       | n/a         | n/a                            |
| Mining Instability                                                | pg 65          | Yes     | n/a       | n/a         | n/a                            |
| Man-Made Mining Cavities                                          | pg 65          |         |           |             | 1                              |
| Natural Cavities                                                  |                |         |           |             |                                |
| Non Coal Mining Areas of Great Britain                            | pg 65          | Yes     | Yes       | n/a         | n/a                            |
| Potential for Collapsible Ground Stability Hazards                | pg 65          | Yes     | Yes       | n/a         | n/a                            |
| Potential for Compressible Ground Stability Hazards               | pg 65          |         | Yes       | n/a         | n/a                            |
| Potential for Ground Dissolution Stability Hazards                |                |         |           | n/a         | n/a                            |
| Potential for Landslide Ground Stability Hazards                  | pg 66          | Yes     | Yes       | n/a         | n/a                            |
| Potential for Running Sand Ground Stability Hazards               | pg 67          |         | Yes       | n/a         | n/a                            |
| Potential for Shrinking or Swelling Clay Ground Stability Hazards | pg 67          | Yes     | Yes       | n/a         | n/a                            |
| Radon Potential - Radon Affected Areas                            |                |         | n/a       | n/a         | n/a                            |
| Radon Potential - Radon Protection Measures                       |                |         | n/a       | n/a         | n/a                            |
| Industrial Land Use                                               |                |         |           |             |                                |
| Contemporary Trade Directory Entries                              | pg 68          |         | 1         | 3           | 40                             |
| Fuel Station Entries                                              |                |         |           |             |                                |
| Points of Interest - Commercial Services                          | pg 72          |         |           |             | 13                             |
| Points of Interest - Education and Health                         |                |         |           |             |                                |
| Points of Interest - Manufacturing and Production                 | pg 73          | 1       | 10        | 3           | 12                             |
| Points of Interest - Public Infrastructure                        | pg 75          |         | 2         | 2           | 9                              |
| Points of Interest - Recreational and Environmental               |                |         |           |             |                                |
| Gas Pipelines                                                     |                |         |           |             |                                |
| Underground Electrical Cables                                     |                |         |           |             |                                |