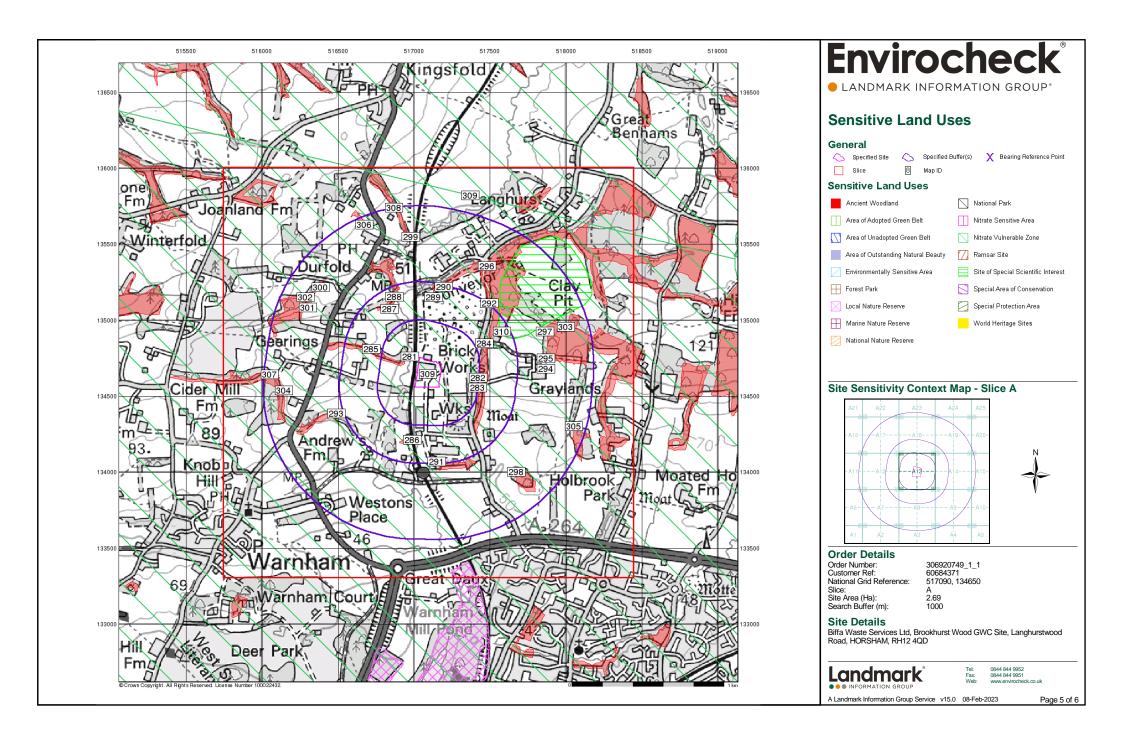

| Data Type                            | Page<br>Number | On Site | 0 to 250m | 251 to 500m | 501 to 1000m<br>(*up to 2000m) |
|--------------------------------------|----------------|---------|-----------|-------------|--------------------------------|
| Sensitive Land Use                   |                |         |           |             |                                |
| Ancient Woodland                     | pg 77          |         | 3         | 8           | 17                             |
| Areas of Adopted Green Belt          |                |         |           |             |                                |
| Areas of Unadopted Green Belt        |                |         |           |             |                                |
| Areas of Outstanding Natural Beauty  |                |         |           |             |                                |
| Environmentally Sensitive Areas      |                |         |           |             |                                |
| Forest Parks                         |                |         |           |             |                                |
| Local Nature Reserves                |                |         |           |             |                                |
| Marine Nature Reserves               |                |         |           |             |                                |
| National Nature Reserves             |                |         |           |             |                                |
| National Parks                       |                |         |           |             |                                |
| Nitrate Sensitive Areas              |                |         |           |             |                                |
| Nitrate Vulnerable Zones             | pg 79          | 1       |           |             |                                |
| Ramsar Sites                         |                |         |           |             |                                |
| Sites of Special Scientific Interest | pg 79          |         |           | 1           |                                |
| Special Areas of Conservation        |                |         |           |             |                                |
| Special Protection Areas             |                |         |           |             |                                |
| World Heritage Sites                 |                |         |           |             |                                |