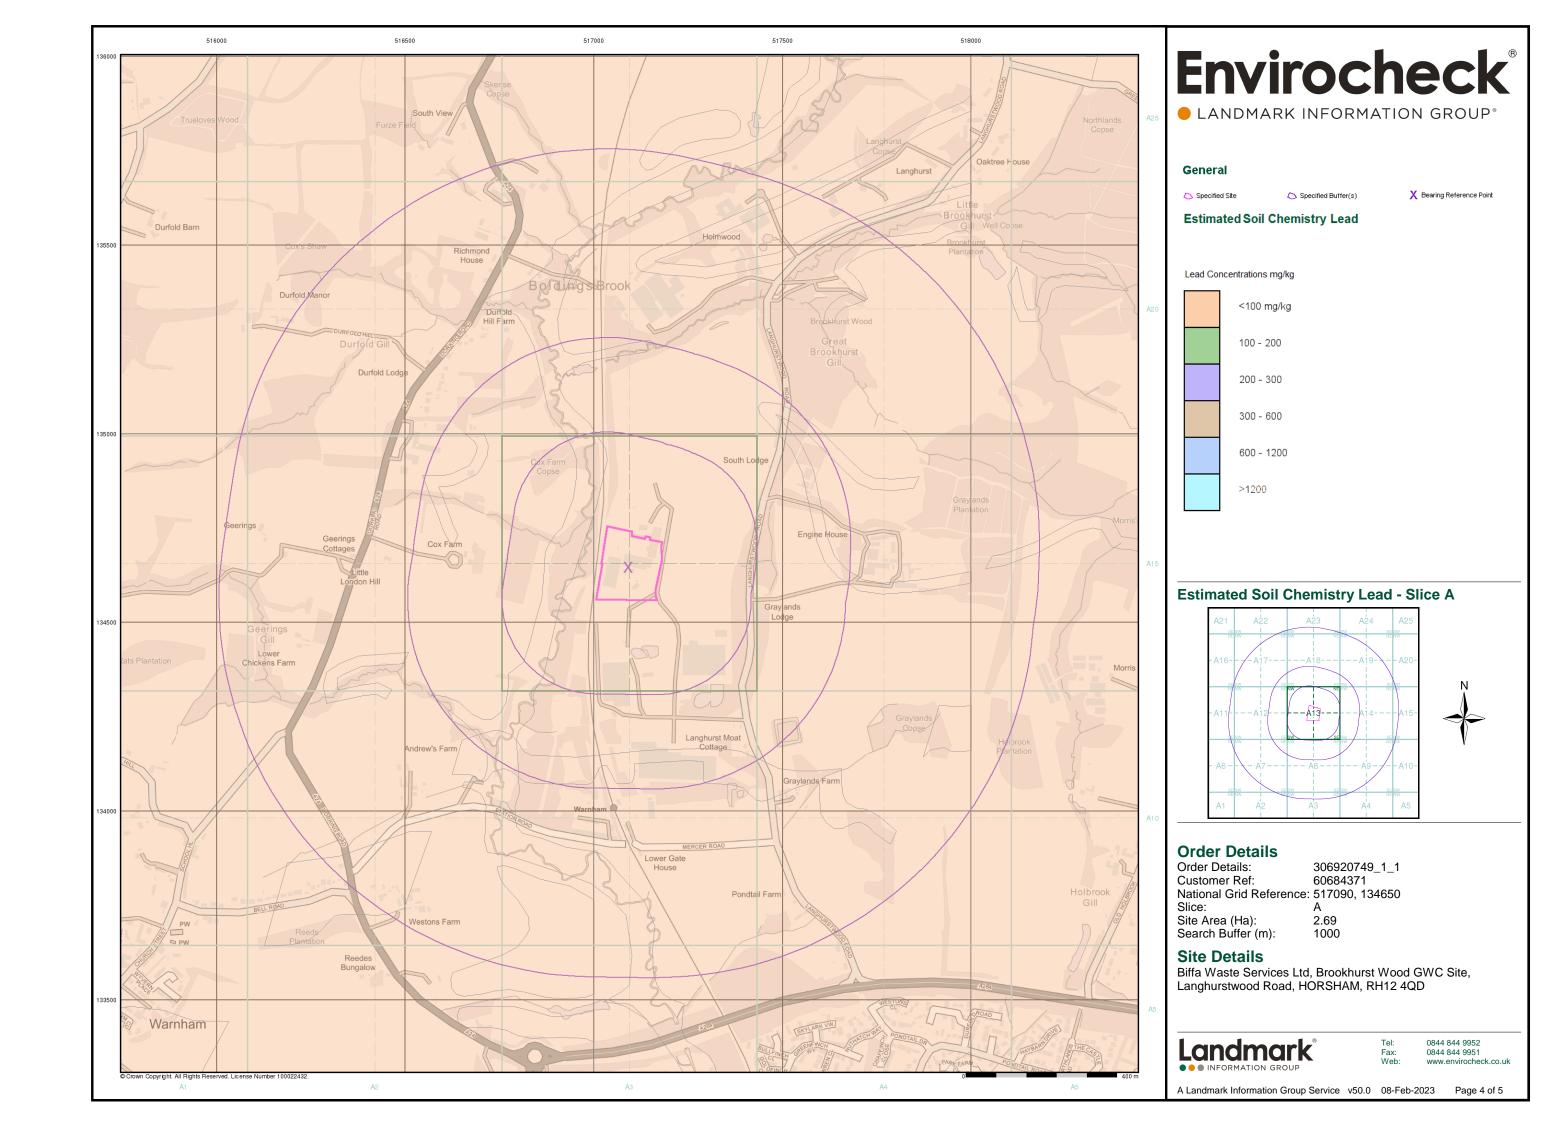

Order Number: 306920749\_1\_1 Date: 08-Feb-2023 rpr\_ec\_datasheet v53.0 A

| Data Type                                                         | Page<br>Number | On Site | 0 to 250m | 251 to 500m | 501 to 1000m<br>(*up to 2000m) |
|-------------------------------------------------------------------|----------------|---------|-----------|-------------|--------------------------------|
| Geological                                                        |                |         |           |             |                                |
| BGS 1:625,000 Solid Geology                                       | pg 60          | Yes     | n/a       | n/a         | n/a                            |
| BGS Estimated Soil Chemistry                                      | pg 60          | Yes     | Yes       | Yes         | Yes                            |
| BGS Recorded Mineral Sites                                        | pg 63          |         | 4         | 2           | 3                              |
| BGS Urban Soil Chemistry                                          |                |         |           |             |                                |
| BGS Urban Soil Chemistry Averages                                 |                |         |           |             |                                |
| CBSCB Compensation District                                       |                |         | n/a       | n/a         | n/a                            |
| Coal Mining Affected Areas                                        |                |         | n/a       | n/a         | n/a                            |
| Mining Instability                                                | pg 65          | Yes     | n/a       | n/a         | n/a                            |
| Man-Made Mining Cavities                                          | pg 65          |         |           |             | 1                              |
| Natural Cavities                                                  |                |         |           |             |                                |
| Non Coal Mining Areas of Great Britain                            | pg 65          | Yes     | Yes       | n/a         | n/a                            |
| Potential for Collapsible Ground Stability Hazards                | pg 65          | Yes     | Yes       | n/a         | n/a                            |
| Potential for Compressible Ground Stability Hazards               | pg 65          |         | Yes       | n/a         | n/a                            |
| Potential for Ground Dissolution Stability Hazards                |                |         |           | n/a         | n/a                            |
| Potential for Landslide Ground Stability Hazards                  | pg 66          | Yes     | Yes       | n/a         | n/a                            |
| Potential for Running Sand Ground Stability Hazards               | pg 67          |         | Yes       | n/a         | n/a                            |
| Potential for Shrinking or Swelling Clay Ground Stability Hazards | pg 67          | Yes     | Yes       | n/a         | n/a                            |
| Radon Potential - Radon Affected Areas                            |                |         | n/a       | n/a         | n/a                            |
| Radon Potential - Radon Protection Measures                       |                |         | n/a       | n/a         | n/a                            |
| Industrial Land Use                                               |                |         |           |             |                                |
| Contemporary Trade Directory Entries                              | pg 68          |         | 1         | 3           | 40                             |
| Fuel Station Entries                                              |                |         |           |             |                                |
| Points of Interest - Commercial Services                          | pg 72          |         |           |             | 13                             |
| Points of Interest - Education and Health                         |                |         |           |             |                                |
| Points of Interest - Manufacturing and Production                 | pg 73          | 1       | 10        | 3           | 12                             |
| Points of Interest - Public Infrastructure                        | pg 75          |         | 2         | 2           | 9                              |
| Points of Interest - Recreational and Environmental               |                |         |           |             |                                |
| Gas Pipelines                                                     |                |         |           |             |                                |
| Underground Electrical Cables                                     |                |         |           |             |                                |