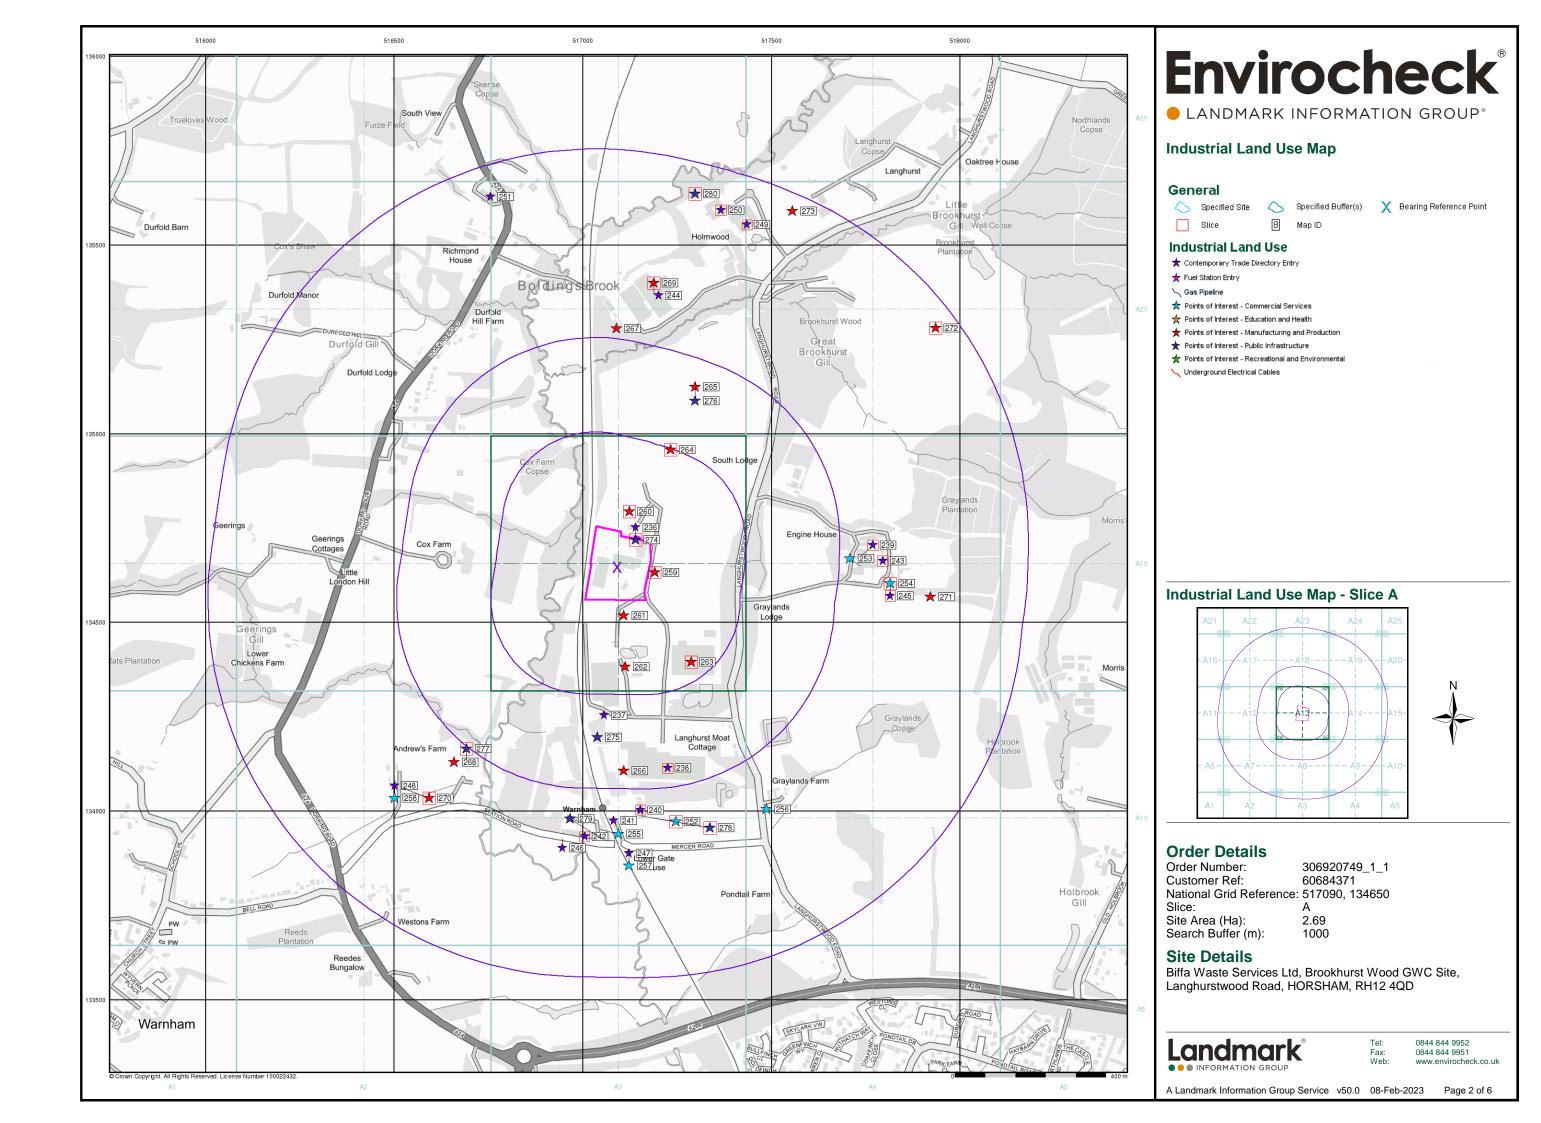

Order Number: 306920749\_1\_1 Date: 08-Feb-2023 rpr\_ec\_datasheet v53.0 A

| Data Type                                                         | Page<br>Number | On Site | 0 to 250m | 251 to 500m | 501 to 1000m<br>(*up to 2000m) |
|-------------------------------------------------------------------|----------------|---------|-----------|-------------|--------------------------------|
| Geological                                                        |                |         |           |             |                                |
| BGS 1:625,000 Solid Geology                                       | pg 60          | Yes     | n/a       | n/a         | n/a                            |
| BGS Estimated Soil Chemistry                                      | pg 60          | Yes     | Yes       | Yes         | Yes                            |
| BGS Recorded Mineral Sites                                        | pg 63          |         | 4         | 2           | 3                              |
| BGS Urban Soil Chemistry                                          |                |         |           |             |                                |
| BGS Urban Soil Chemistry Averages                                 |                |         |           |             |                                |
| CBSCB Compensation District                                       |                |         | n/a       | n/a         | n/a                            |
| Coal Mining Affected Areas                                        |                |         | n/a       | n/a         | n/a                            |
| Mining Instability                                                | pg 65          | Yes     | n/a       | n/a         | n/a                            |
| Man-Made Mining Cavities                                          | pg 65          |         |           |             | 1                              |
| Natural Cavities                                                  |                |         |           |             |                                |
| Non Coal Mining Areas of Great Britain                            | pg 65          | Yes     | Yes       | n/a         | n/a                            |
| Potential for Collapsible Ground Stability Hazards                | pg 65          | Yes     | Yes       | n/a         | n/a                            |
| Potential for Compressible Ground Stability Hazards               | pg 65          |         | Yes       | n/a         | n/a                            |
| Potential for Ground Dissolution Stability Hazards                |                |         |           | n/a         | n/a                            |
| Potential for Landslide Ground Stability Hazards                  | pg 66          | Yes     | Yes       | n/a         | n/a                            |
| Potential for Running Sand Ground Stability Hazards               | pg 67          |         | Yes       | n/a         | n/a                            |
| Potential for Shrinking or Swelling Clay Ground Stability Hazards | pg 67          | Yes     | Yes       | n/a         | n/a                            |
| Radon Potential - Radon Affected Areas                            |                |         | n/a       | n/a         | n/a                            |
| Radon Potential - Radon Protection Measures                       |                |         | n/a       | n/a         | n/a                            |
| Industrial Land Use                                               |                |         |           |             |                                |
| Contemporary Trade Directory Entries                              | pg 68          |         | 1         | 3           | 40                             |
| Fuel Station Entries                                              |                |         |           |             |                                |
| Points of Interest - Commercial Services                          | pg 72          |         |           |             | 13                             |
| Points of Interest - Education and Health                         |                |         |           |             |                                |
| Points of Interest - Manufacturing and Production                 | pg 73          | 1       | 10        | 3           | 12                             |
| Points of Interest - Public Infrastructure                        | pg 75          |         | 2         | 2           | 9                              |
| Points of Interest - Recreational and Environmental               |                |         |           |             |                                |
| Gas Pipelines                                                     |                |         |           |             |                                |
| Underground Electrical Cables                                     |                |         |           |             |                                |