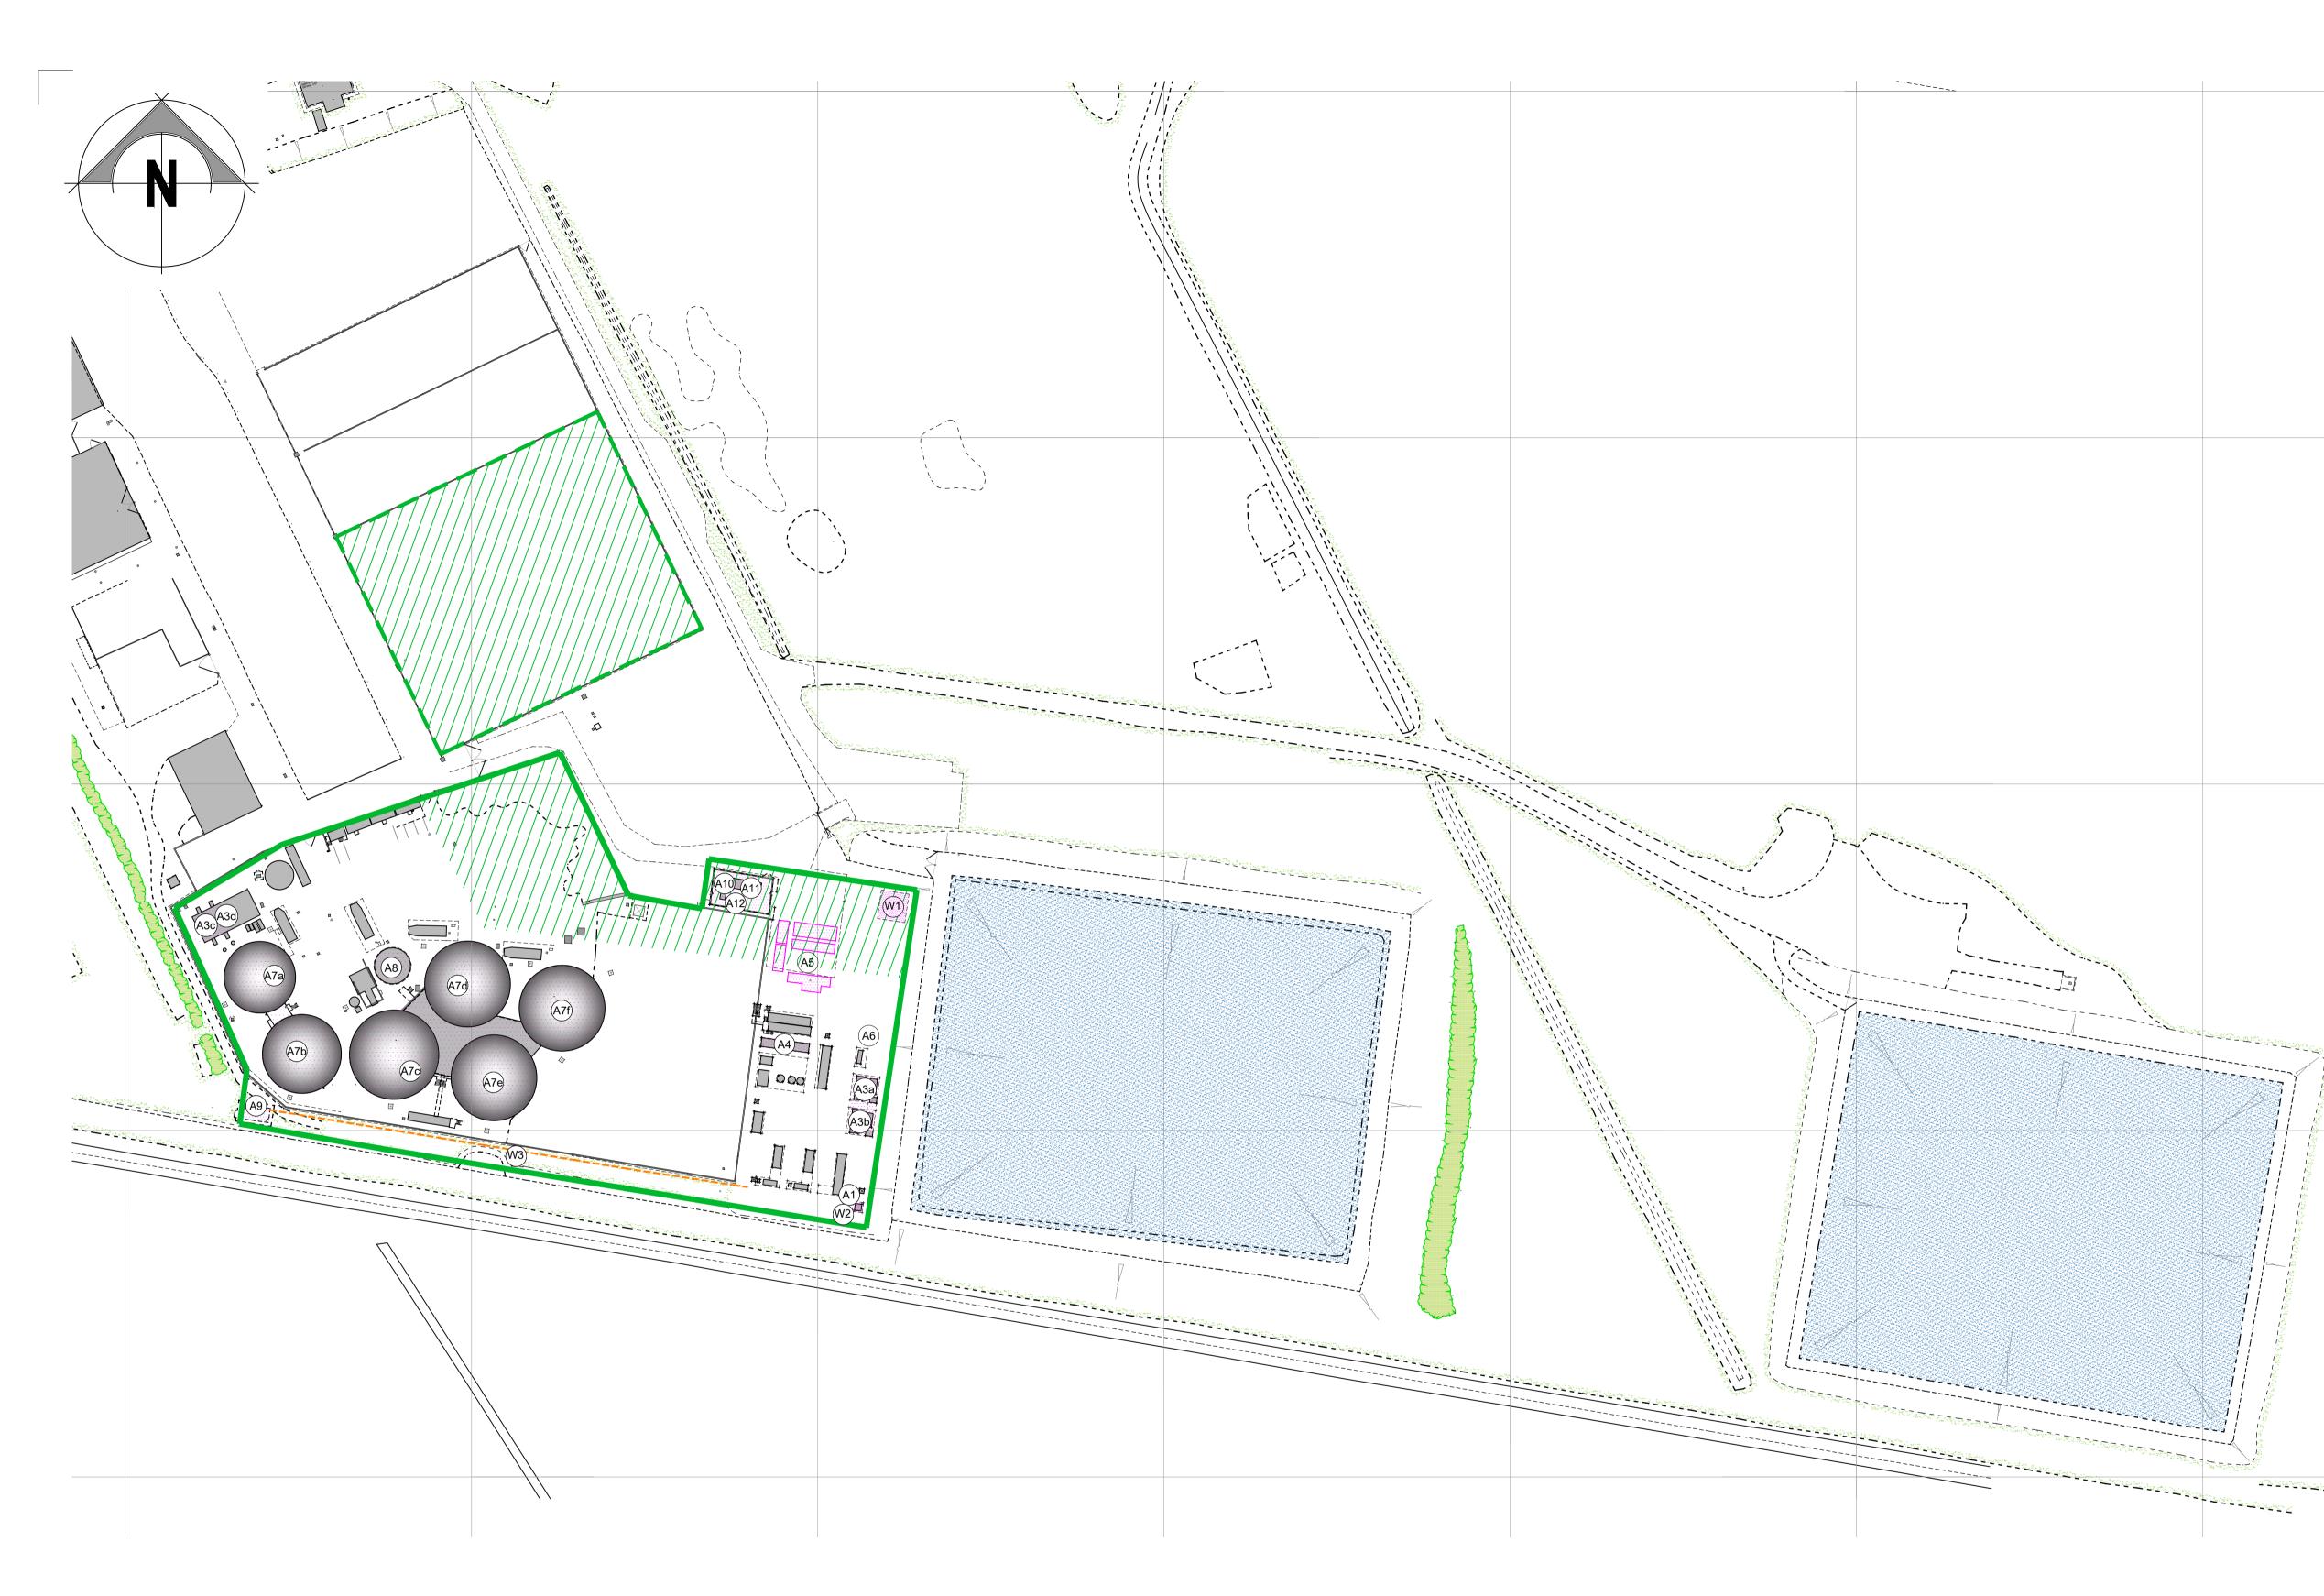

## 1:1000-DRAWING SCALE REFERENCE (m) 20 10 0 40 20 40

GENERAL NOTES:

- 1. All dimensions noted are in metres unless stated otherwise. 2. All levels to be above Ordnance Survey Datum defined levels (A.O.Dm) unless noted otherwise.
- 3. Do not scale from this drawing, if dimensions are not clear ask. 4. This document has been created in accordance with Plandescil Ltd. Terms & Conditions along with the scope of works provided by the client to Plandescil Ltd. Any use of this document other than for its original purpose is prohibited, Plandescil Ltd. accept no liability for any third party uses of this
- document. 5. Plandescil Ltd. to be immediately notified of any suspected omissions or discrepancies.
- 6. This drawing is to be read in conjunction with all other relevant documents relating to the project.

| To A            | <u>.ir:</u>                                                                                                 |                   |                   |                                                                   |  |  |  |  |
|-----------------|-------------------------------------------------------------------------------------------------------------|-------------------|-------------------|-------------------------------------------------------------------|--|--|--|--|
| (A1             | Flare                                                                                                       |                   |                   |                                                                   |  |  |  |  |
|                 | 2) Unused                                                                                                   |                   |                   |                                                                   |  |  |  |  |
| (A3             | (A3) CHP Engine Exhaust Stacks (4No.)                                                                       |                   |                   |                                                                   |  |  |  |  |
|                 | (A4) Biogas Upgrading Unit CO2 Vent                                                                         |                   |                   |                                                                   |  |  |  |  |
| (A5             | (A5) Proposed Carbon Capture Equipment<br>(Emergency Pressure Relief Valve)                                 |                   |                   |                                                                   |  |  |  |  |
| A               | ) Back Up                                                                                                   | Diesel G          | Generate          | or Exhaust Stack                                                  |  |  |  |  |
| (A7             | <ul> <li>A7 Emergency Digester Pressure Relief Valves</li> <li>A8 Liquid Feedstock Tank Air Vent</li> </ul> |                   |                   |                                                                   |  |  |  |  |
| A               |                                                                                                             |                   |                   |                                                                   |  |  |  |  |
|                 | (A9) ROV Switch (Pressure Relief Valve)                                                                     |                   |                   |                                                                   |  |  |  |  |
| A1              | A10 LNG Flogas Tank: Emergency Vent Stack at Vaporisers<br>A11 LNG Flogas Tank: Emergency Vessel Vent Stack |                   |                   |                                                                   |  |  |  |  |
| A1              |                                                                                                             |                   |                   |                                                                   |  |  |  |  |
| A1              | 2 LNG Flog                                                                                                  | jas Tank          | : Emerg           | gency Regulators                                                  |  |  |  |  |
| To V            | Vater:                                                                                                      |                   |                   |                                                                   |  |  |  |  |
| (W <sup>·</sup> | 1) Discharg                                                                                                 | e Point           | for Clea          | an Surface Water                                                  |  |  |  |  |
| (W2             | 2) Discharge                                                                                                | e Point           | for Clea          | an Surface Water                                                  |  |  |  |  |
| (w:             | 3) Discharge                                                                                                | e Point           | for Clea          | an Surface Water                                                  |  |  |  |  |
|                 |                                                                                                             |                   |                   |                                                                   |  |  |  |  |
|                 |                                                                                                             |                   |                   |                                                                   |  |  |  |  |
|                 | ISS                                                                                                         | SUE               |                   |                                                                   |  |  |  |  |
|                 |                                                                                                             |                   | KE                | VIEW                                                              |  |  |  |  |
|                 | 08-02-24                                                                                                    | MJP               | OAJ               | Minor Amendments                                                  |  |  |  |  |
| N               | 00-02-24                                                                                                    |                   | UAJ               |                                                                   |  |  |  |  |
| N<br>M          | 29-01-24                                                                                                    | MJP               | OAJ               | Minor Amendments                                                  |  |  |  |  |
|                 |                                                                                                             | MJP<br>MJP<br>MJP | OAJ<br>OAJ<br>OAJ | Minor Amendments<br>Boundary Amended<br>Topo Data Added, Boundary |  |  |  |  |

civil / structural / environmental / surveying

Client

Adapt Biogas

Murrow AD Plant

Wisbech, PE13 4HN

Permit Boundary &

Project

Drawing Title

80 100 60

| Emissions Plan              |                    |          |  |  |  |  |  |
|-----------------------------|--------------------|----------|--|--|--|--|--|
| Scale U.N.O.<br>1:1000 (A1) | Date<br>April 2022 | Drawn By |  |  |  |  |  |
| Drawing No.                 | 24726/155          | Rev N    |  |  |  |  |  |