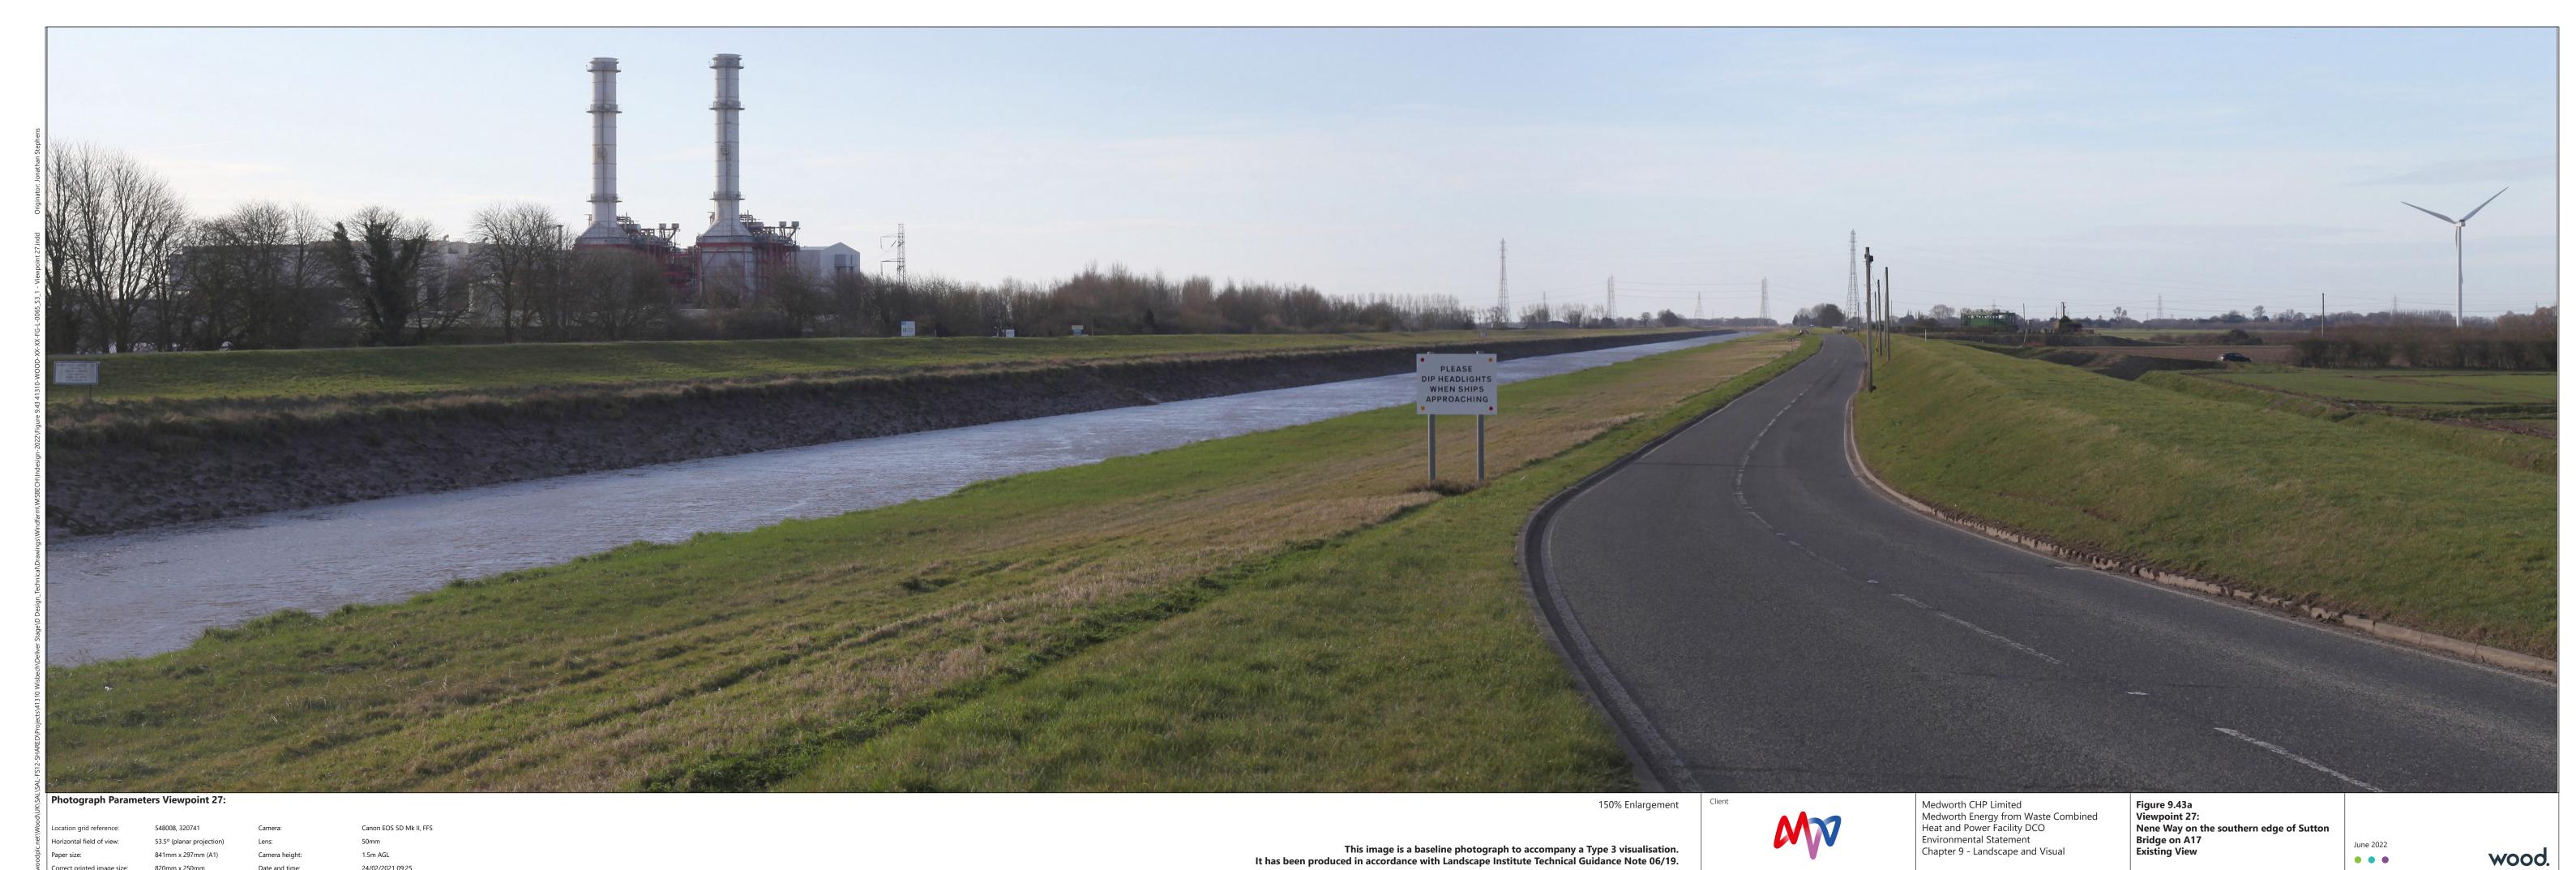

We inspire with energy.

Correct printed image size: 820mm x 250mm

17/03/2020 10:55

23/02/2021 13:15

Correct printed image size:

23/02/2021 13:15

This image is a Type 3 Photowire (AVR Level 1) It has been produced in accordance with Landscape Institute Technical Guidance Note 06/19.