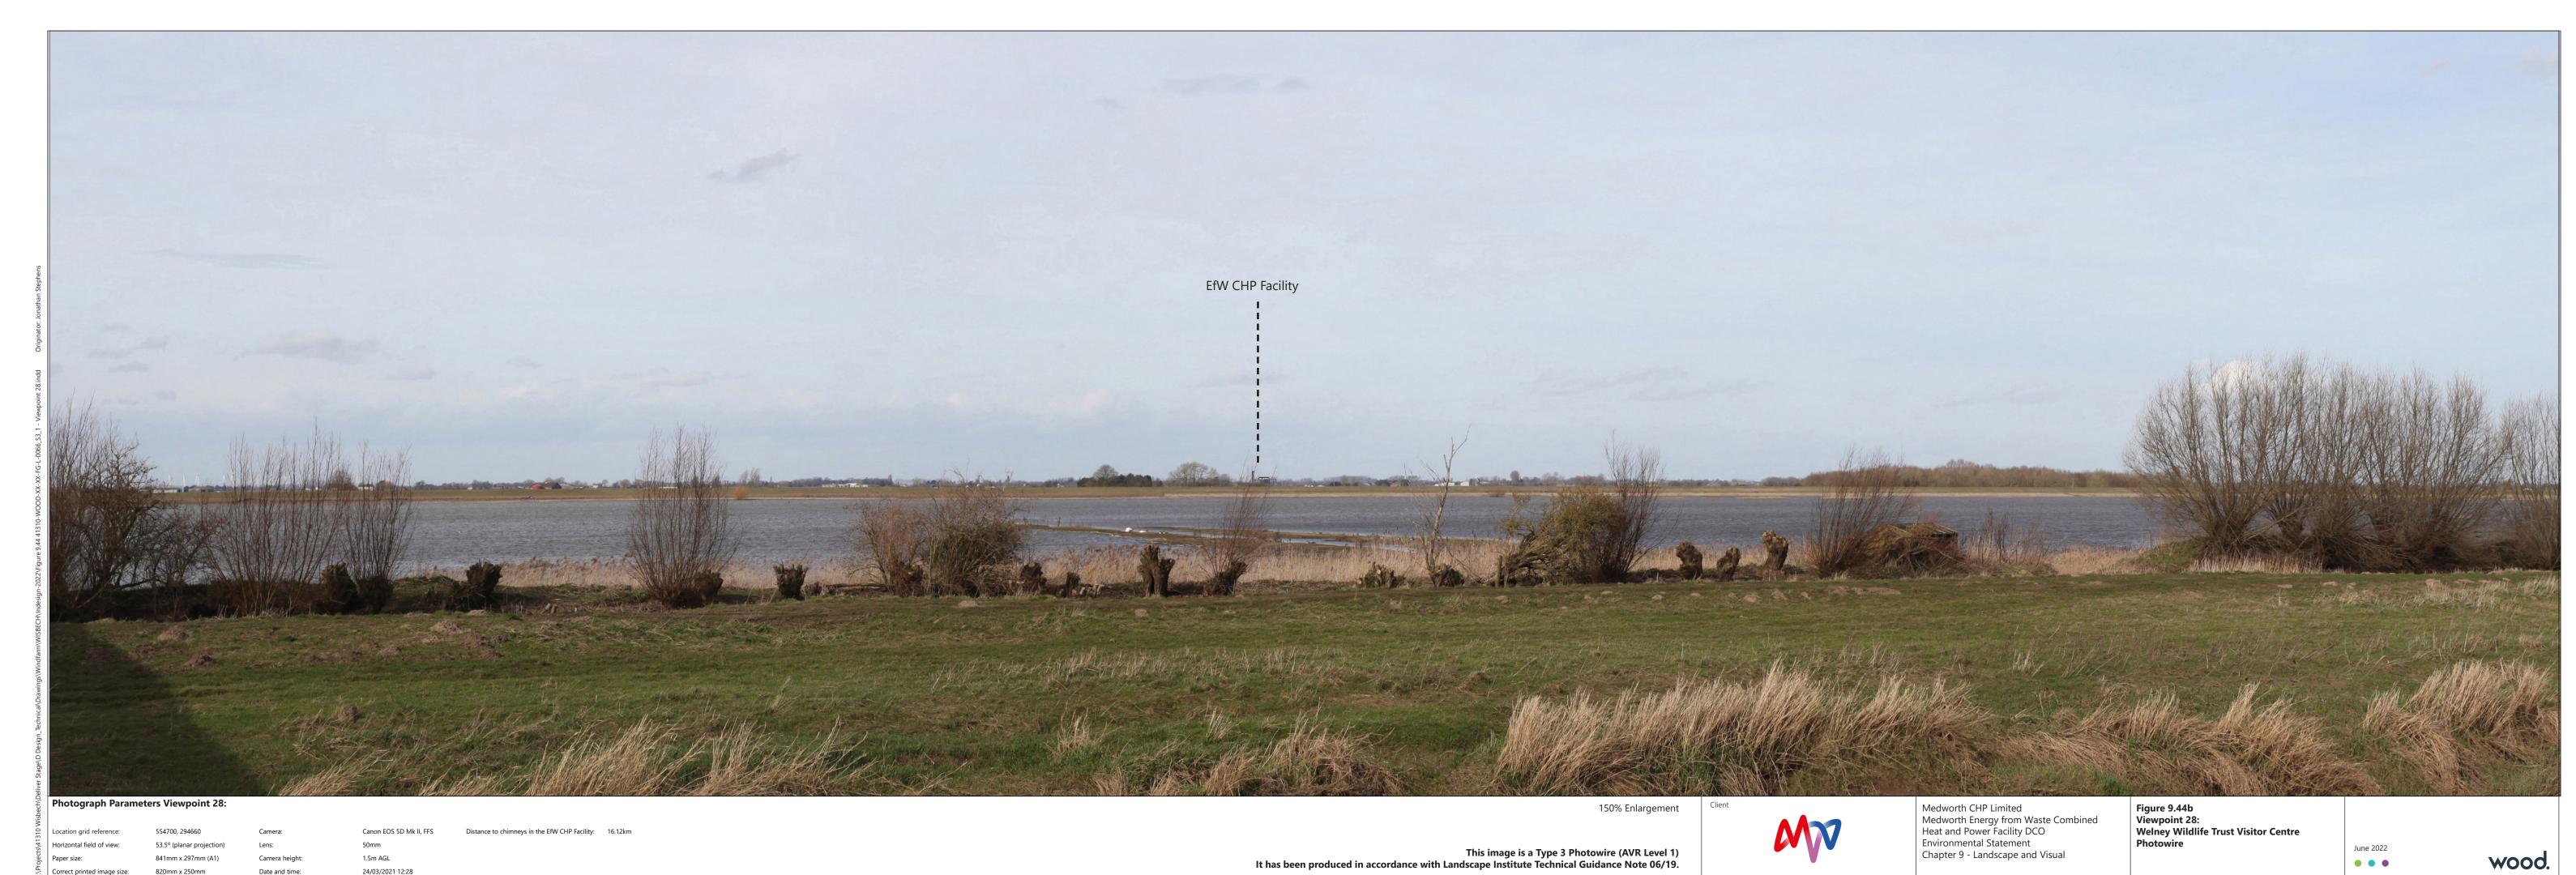

istance to nearest wooden pole of proposed grid connection: 1.50km



Medworth CHP Limited
Medworth Energy from Waste Combined
Heat and Power Facility DCO
Environmental Statement
Chapter 9 - Landscape and Visual

Figure 9.42b Viewpoint 26: Folgate Lane, Walpole St Peter Photowire



24/02/2021 09:25

wood.



24/02/2021 09:25

wood.



This image is a baseline photograph to accompany a Type 3 visualisation. It has been produced in accordance with Landscape Institute Technical Guidance Note 06/19.

Correct printed image size:

Canon EOS 5D Mk II, FFS 24/03/2021 12:28



Medworth CHP Limited
Medworth Energy from Waste Combined
Heat and Power Facility DCO
Environmental Statement
Chapter 9 - Landscape and Visual

Figure 9.44a Viewpoint 28: Welney Wildlife Trust Visitor Centre Existing View