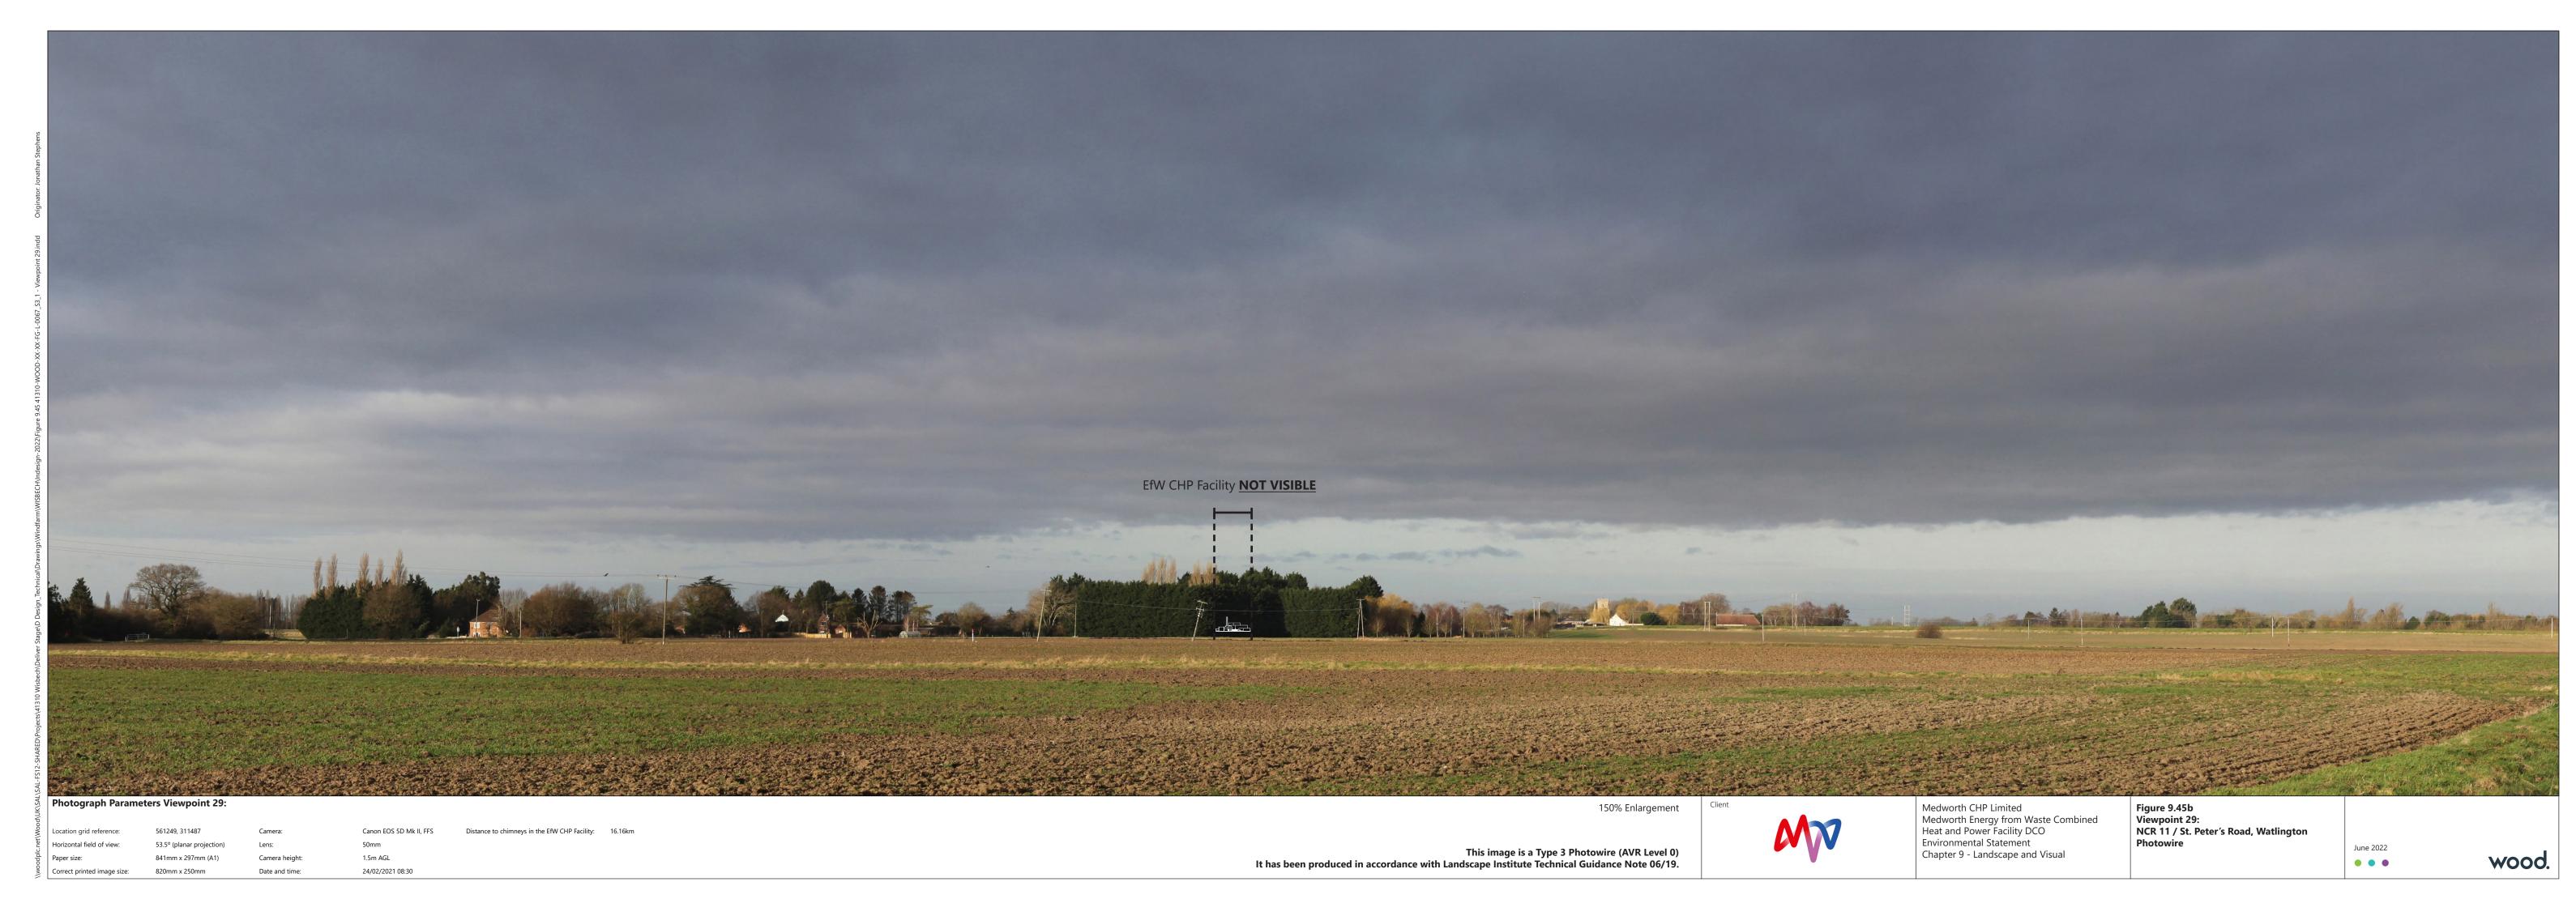

Medworth Energy from Waste Combined Heat and Power Facility DCO Environmental Statement Chapter 9 - Landscape and Visual

Photowire

24/02/2021 10:00

This image is a Type 3 Photowire (AVR Level 0) It has been produced in accordance with Landscape Institute Technical Guidance Note 06/19.