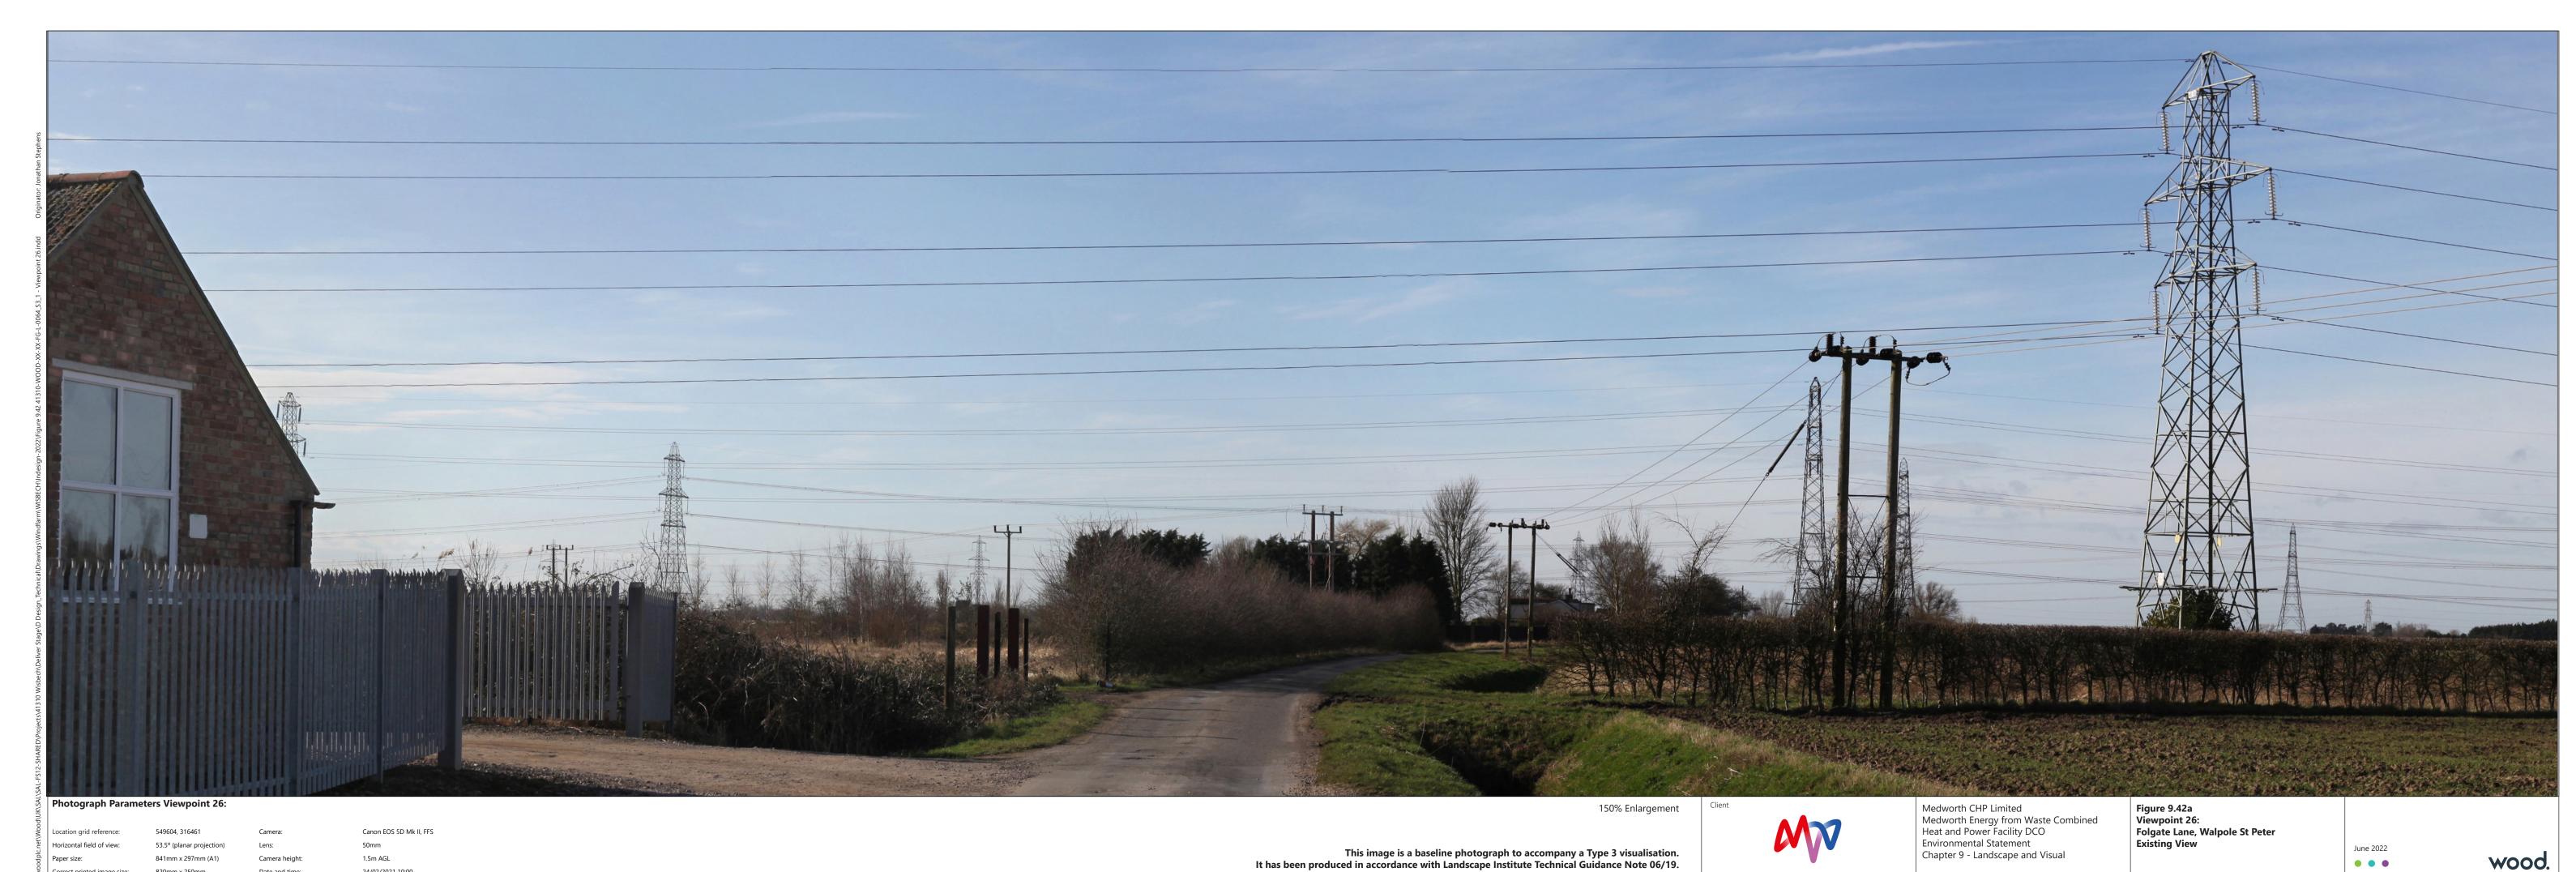

Medworth Energy from Waste Combined Heat and Power Facility DCO Environmental Statement Chapter 9 - Landscape and Visual

Photowire

24/02/2021 10:00

This image is a Type 3 Photowire (AVR Level 0) It has been produced in accordance with Landscape Institute Technical Guidance Note 06/19.