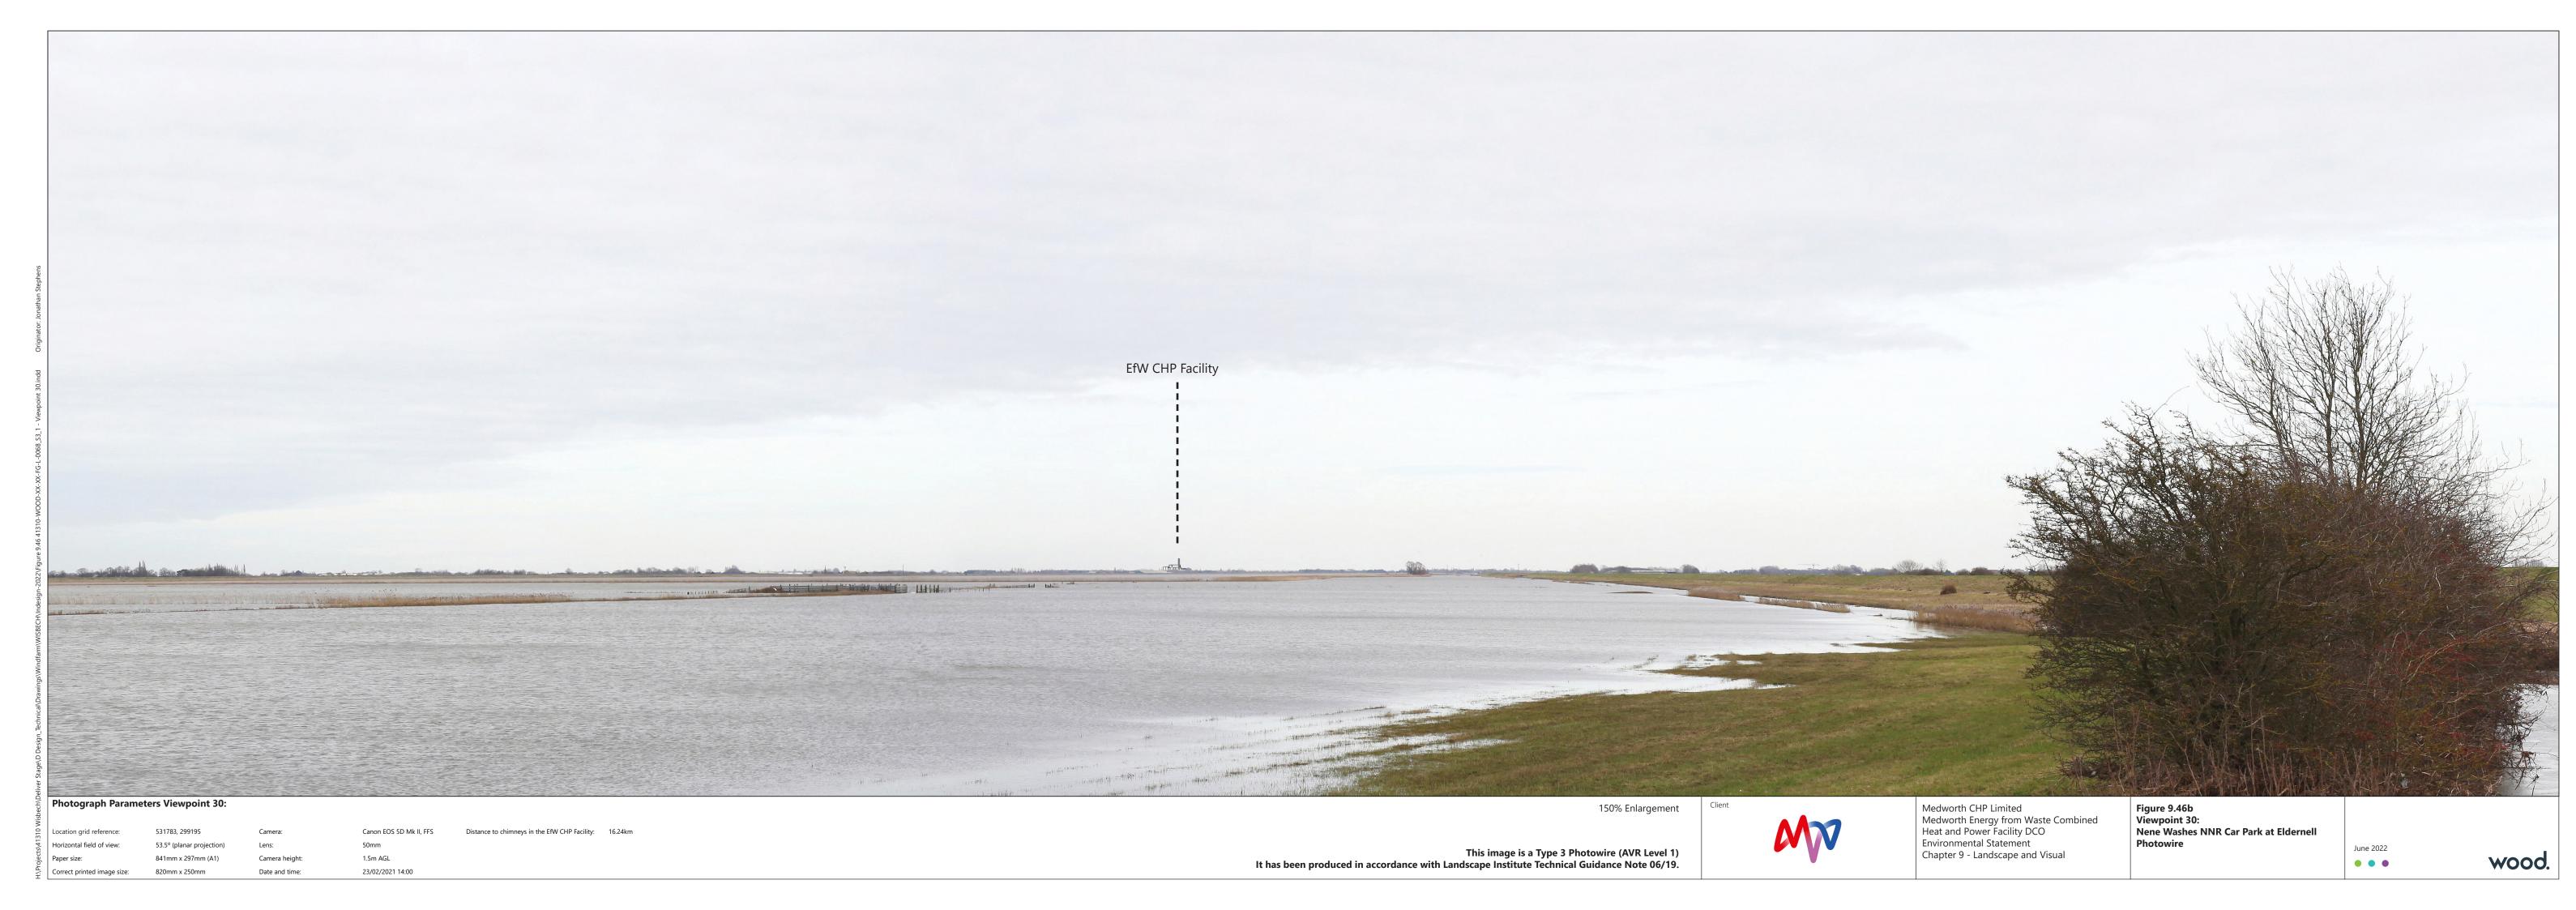

We inspire with energy.

Correct printed image size: 820mm x 250mm

17/03/2020 10:55

23/02/2021 13:15

Correct printed image size:

23/02/2021 13:15

This image is a Type 3 Photowire (AVR Level 1) It has been produced in accordance with Landscape Institute Technical Guidance Note 06/19.