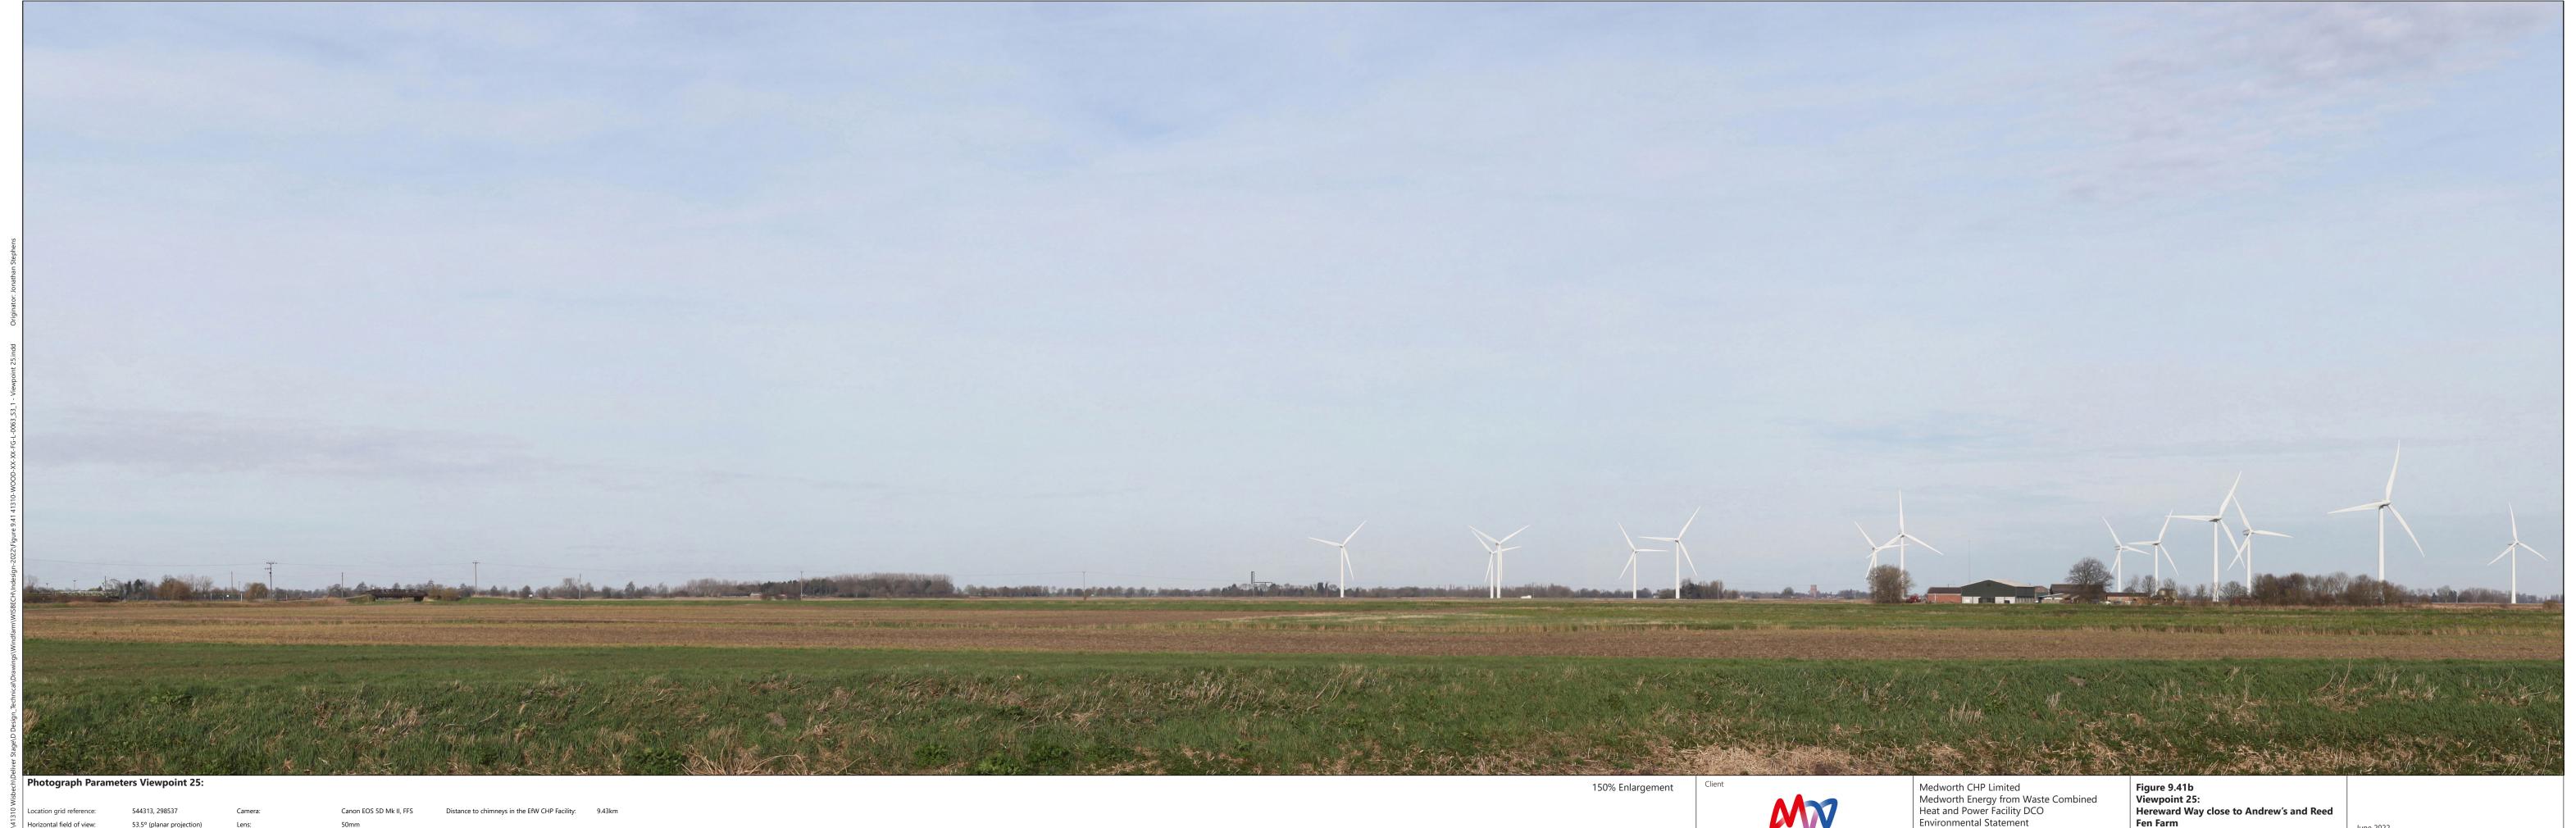

24/02/2021 10:00

Distance to chimneys in the EfW CHP Facility: Distance to nearest wooden pole of proposed grid connection: 1.50km

Medworth CHP Limited
Medworth Energy from Waste Combined
Heat and Power Facility DCO
Environmental Statement
Chapter 9 - Landscape and Visual