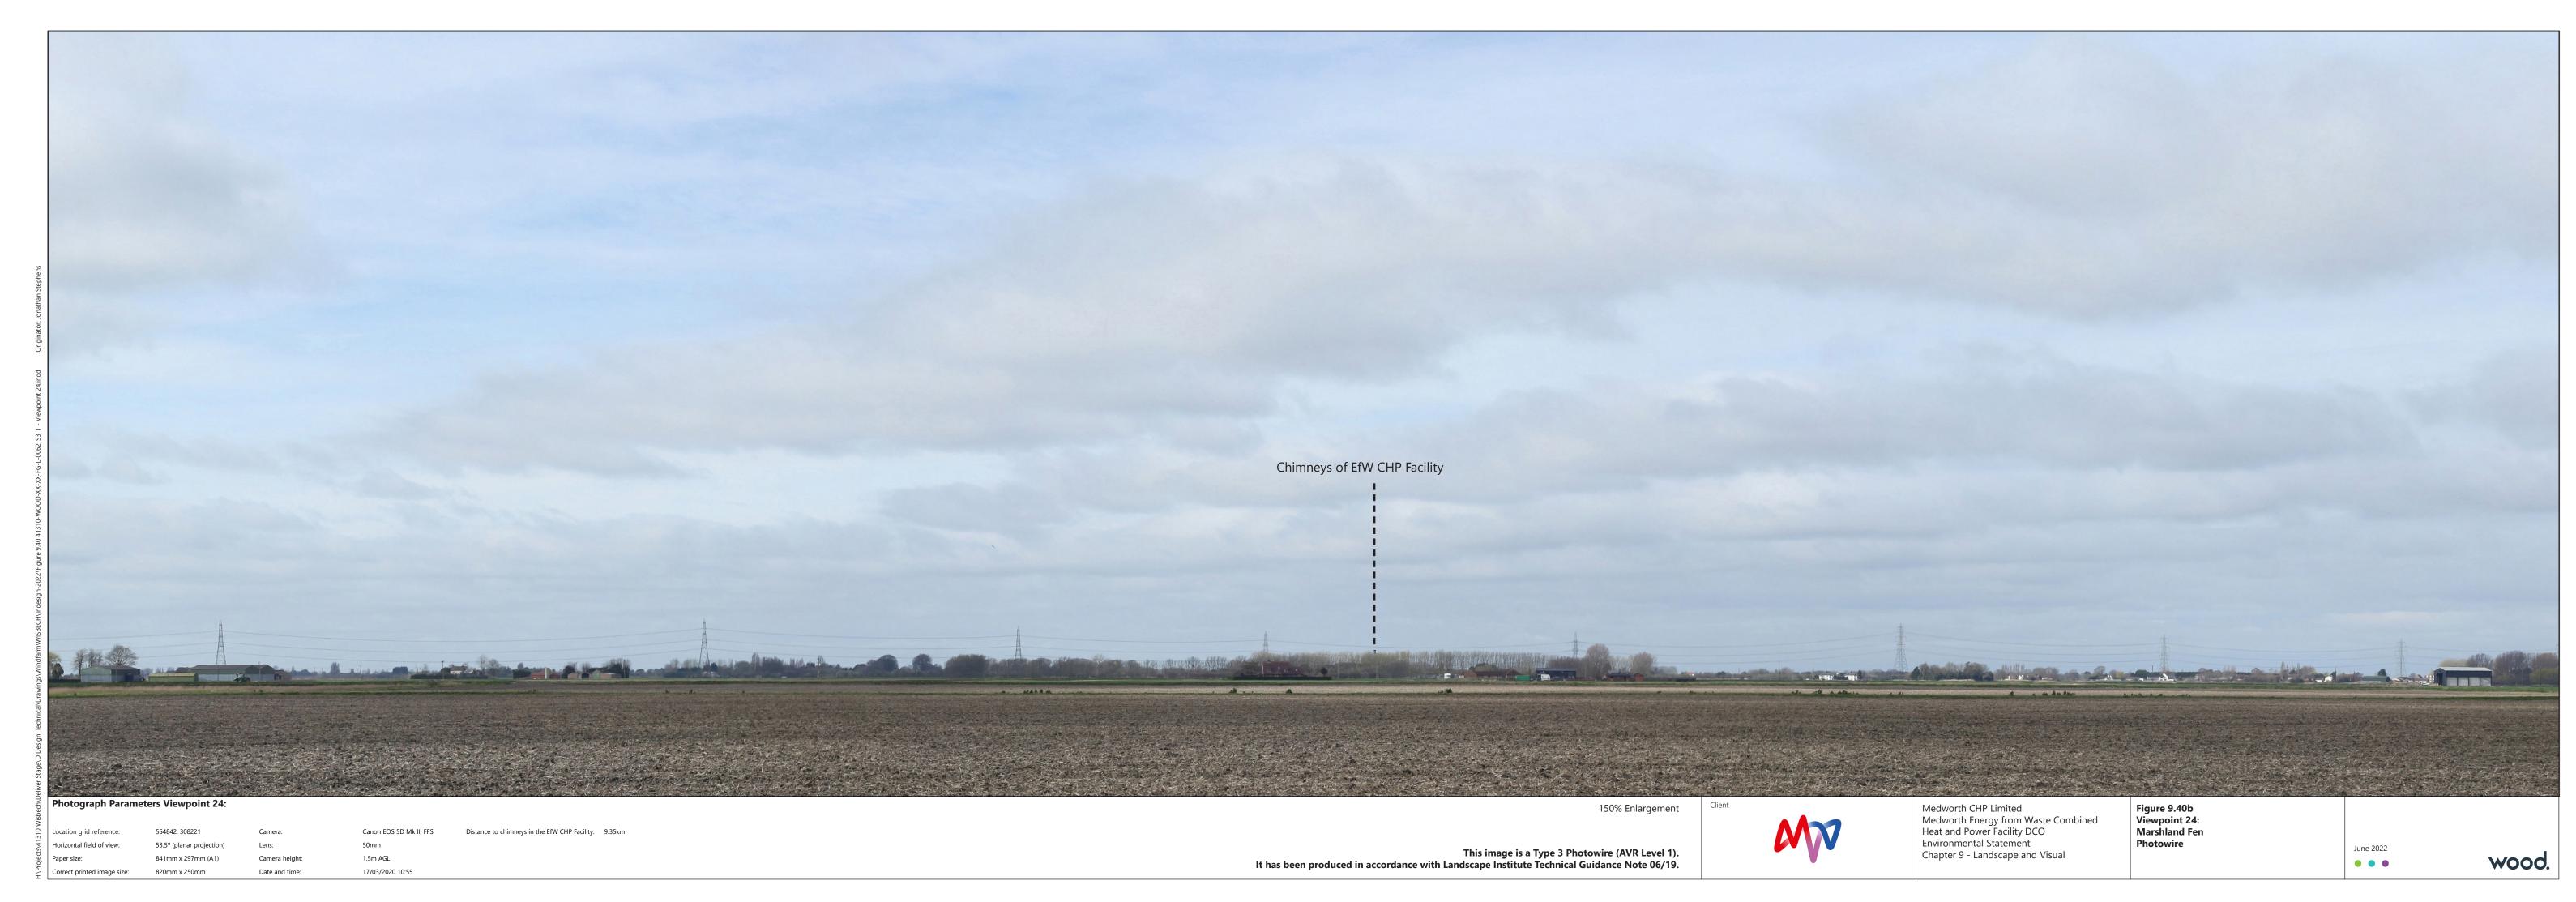

We inspire with energy.

Correct printed image size: 820mm x 250mm

17/03/2020 10:55

23/02/2021 13:15

Correct printed image size:

23/02/2021 13:15

This image is a Type 3 Photowire (AVR Level 1) It has been produced in accordance with Landscape Institute Technical Guidance Note 06/19.