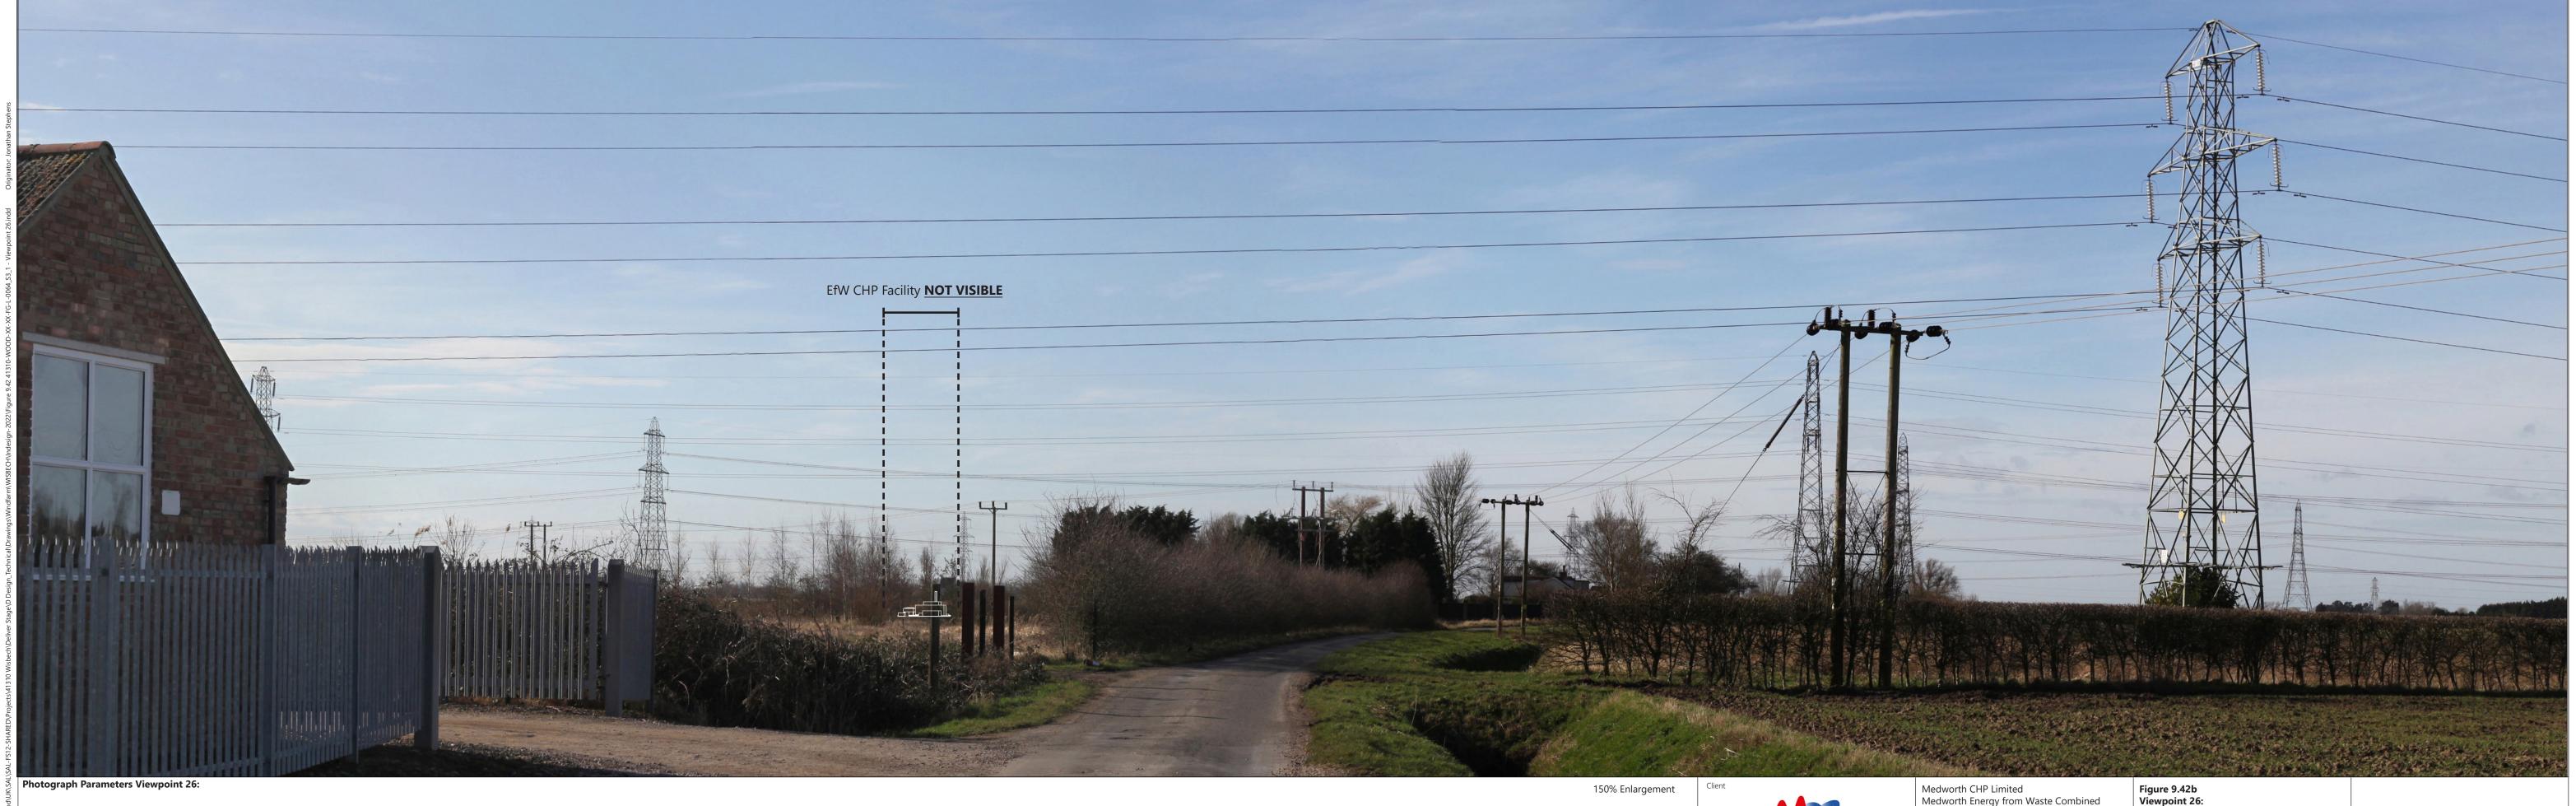

24/02/2021 10:00

Distance to chimneys in the EfW CHP Facility: Distance to nearest wooden pole of proposed grid connection: 1.50km

Medworth CHP Limited
Medworth Energy from Waste Combined
Heat and Power Facility DCO
Environmental Statement
Chapter 9 - Landscape and Visual

Figure 9.42b Viewpoint 26: Folgate Lane, Walpole St Peter Photowire

24/02/2021 09:25

wood.

24/02/2021 09:25

wood.

This image is a baseline photograph to accompany a Type 3 visualisation. It has been produced in accordance with Landscape Institute Technical Guidance Note 06/19.