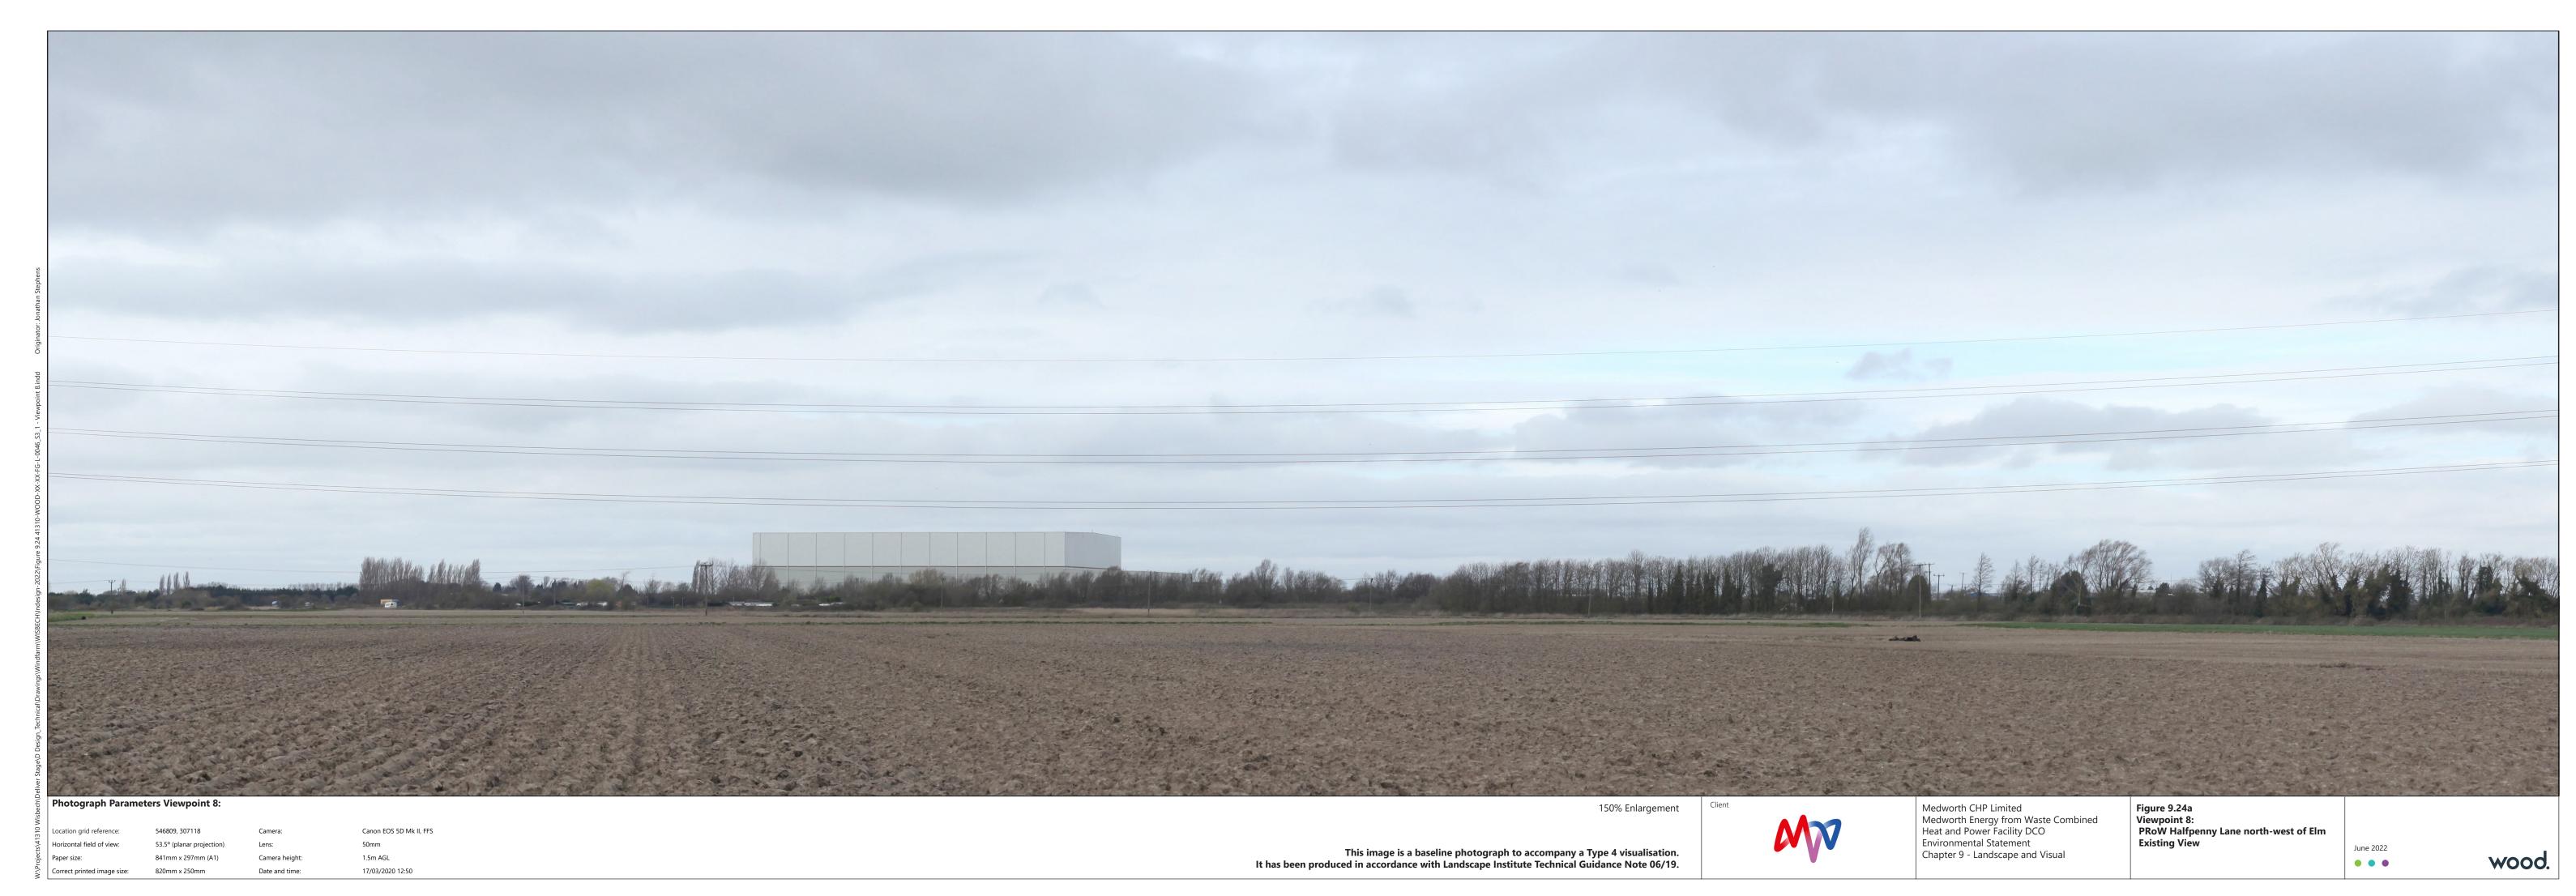

n produced in accordance with Landscape Institute Technical Guidance Note 06/19.



Medworth CHP Limited Medworth Energy from Waste Combined Heat and Power Facility DCO Environmental Statement Chapter 9 - Landscape and Visual

Figure 9.22b Viewpoint 6: Halfpenny Lane Byway north of A47 Photomontage: Year 0





16/03/2020 16:00

Canon EOS 5D Mk II, FFS Distance to EfW CHP Facility 1.13km

This image is a baseline photograph to accompany a Type 4 visualisation. It has been produced in accordance with Landscape Institute Technical Guidance Note 06/19.



Medworth CHP Limited
Medworth Energy from Waste Combined
Heat and Power Facility DCO
Environmental Statement
Chapter 9 - Landscape and Visual

Figure 9.23a Viewpoint 7: North Brink at Elgood's Brewery **Existing View** 



16/03/2020 16:00





This page is intentionally blank