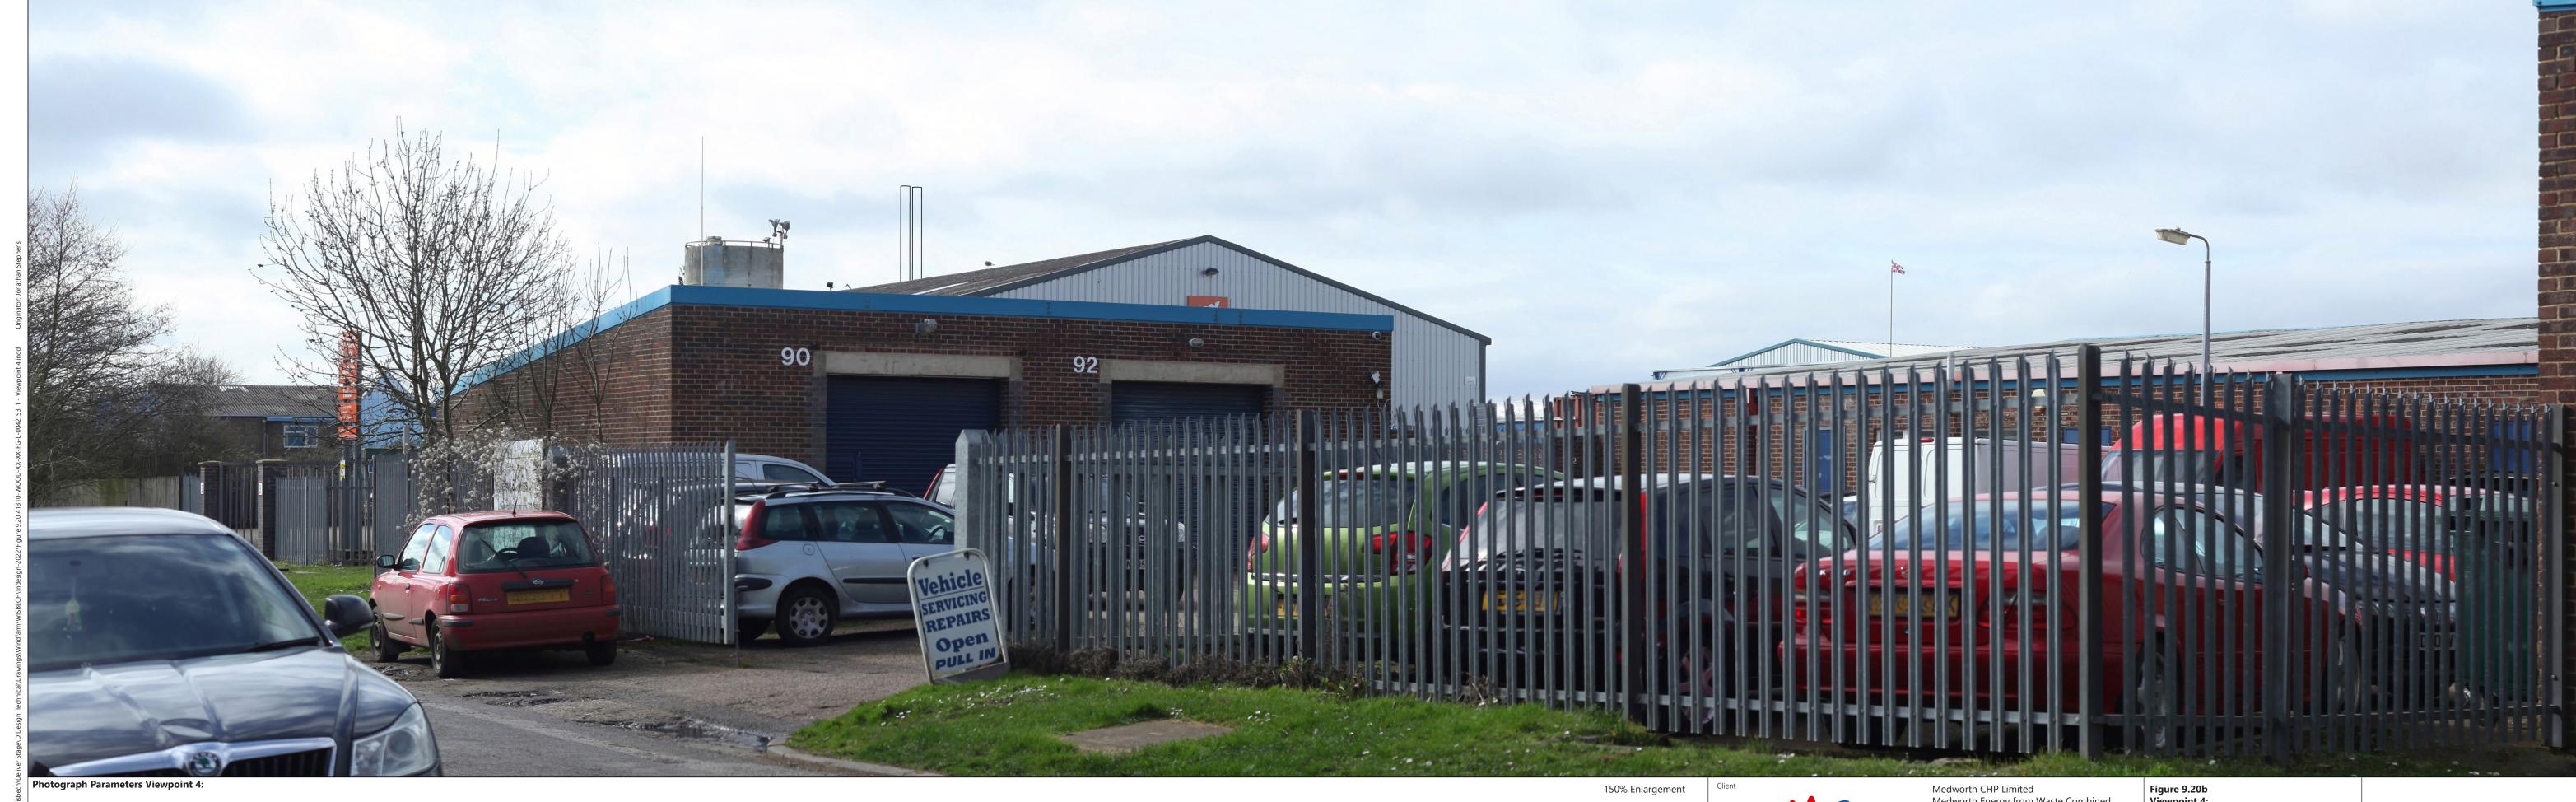

17/03/2021 13:20

Canon EOS 5D Mk II, FFS Distance to chimneys in the EfW CHP Facility: 0.88km

This image is a Type 4 Photowire (AVR Level 1). It has been produced in accordance with Landscape Institute Technical Guidance Note 06/19.

Medworth CHP Limited
Medworth Energy from Waste Combined
Heat and Power Facility DCO
Environmental Statement
Chapter 9 - Landscape and Visual

Figure 9.20b Viewpoint 4: Northern end of New Drove Photowire