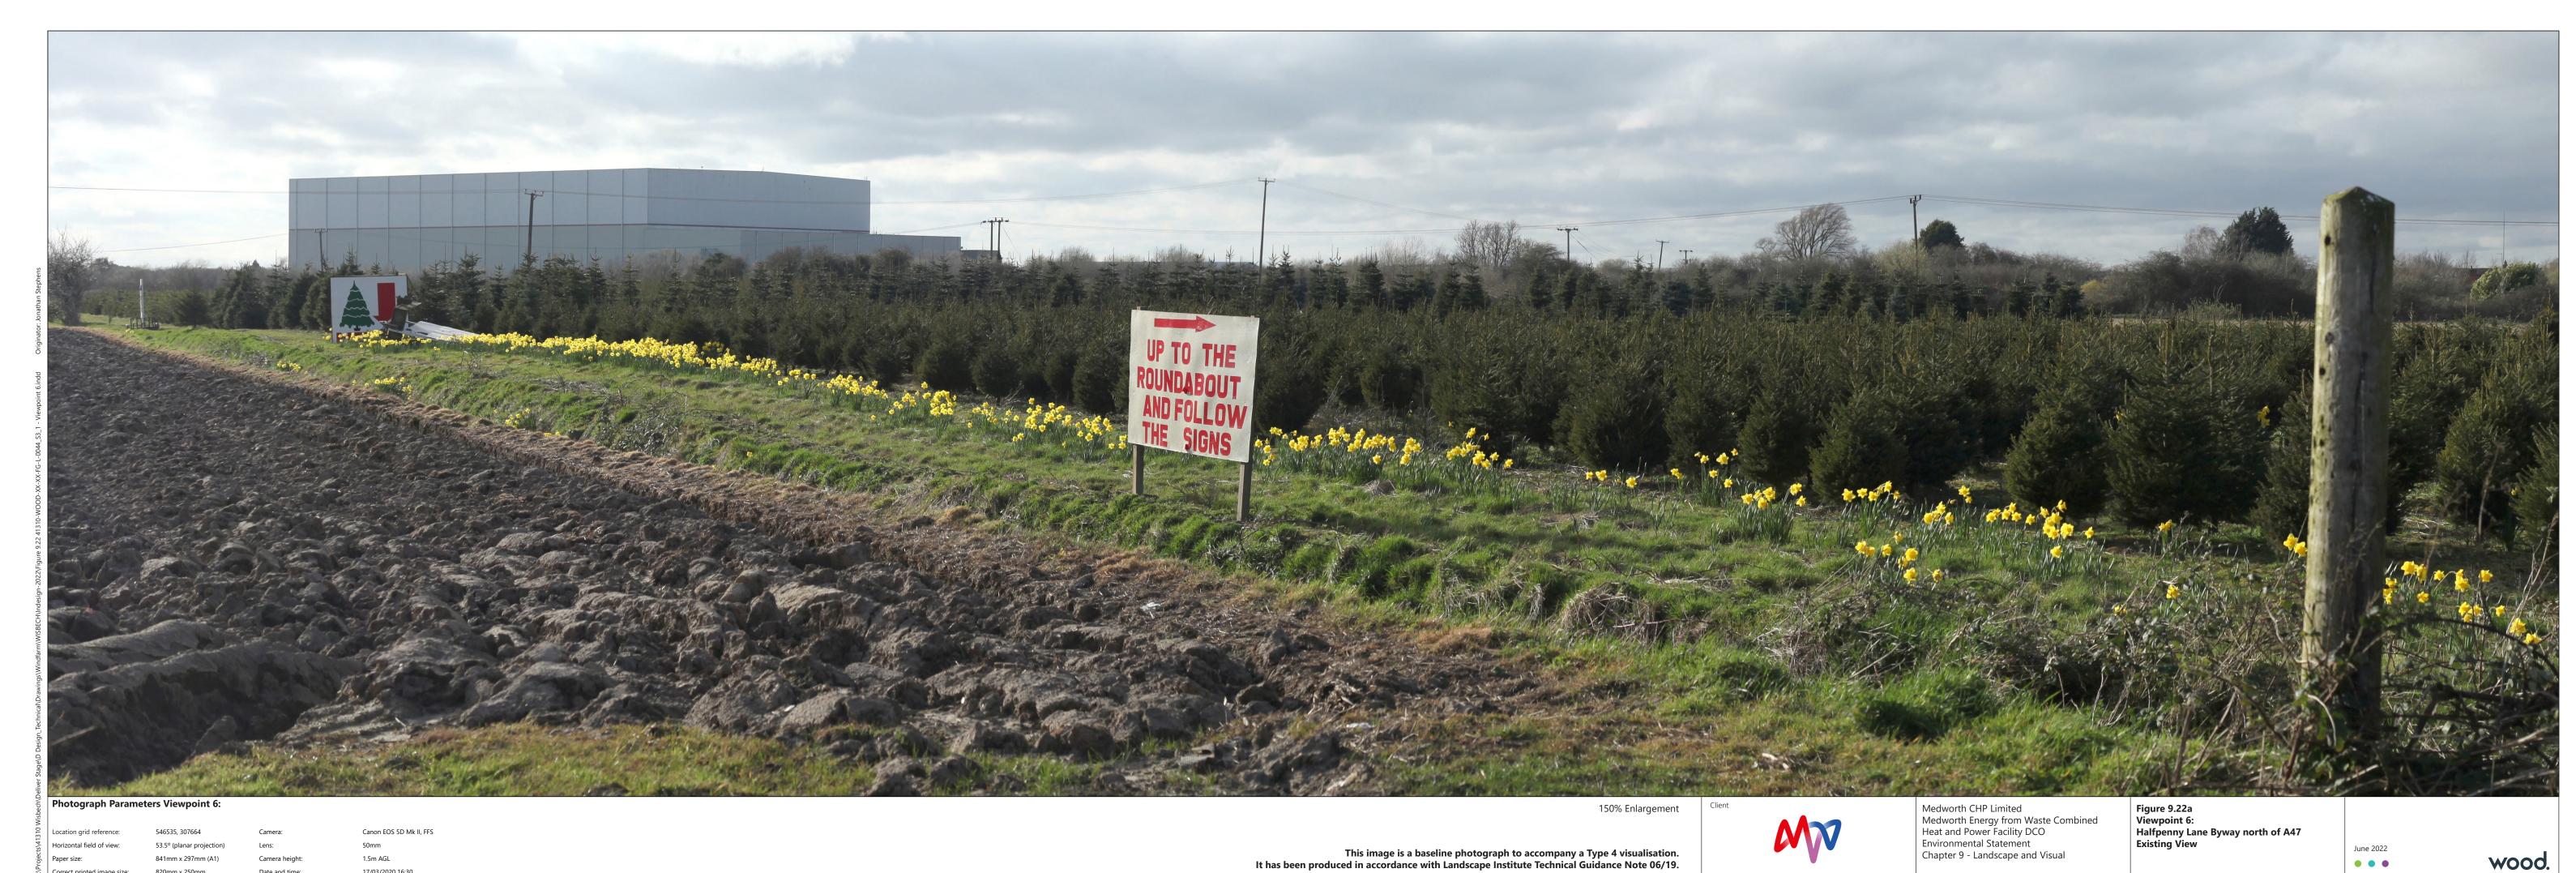

16/03/2020 16:00

Canon EOS 5D Mk II, FFS Distance to EfW CHP Facility 1.13km

This image is a baseline photograph to accompany a Type 4 visualisation. It has been produced in accordance with Landscape Institute Technical Guidance Note 06/19.