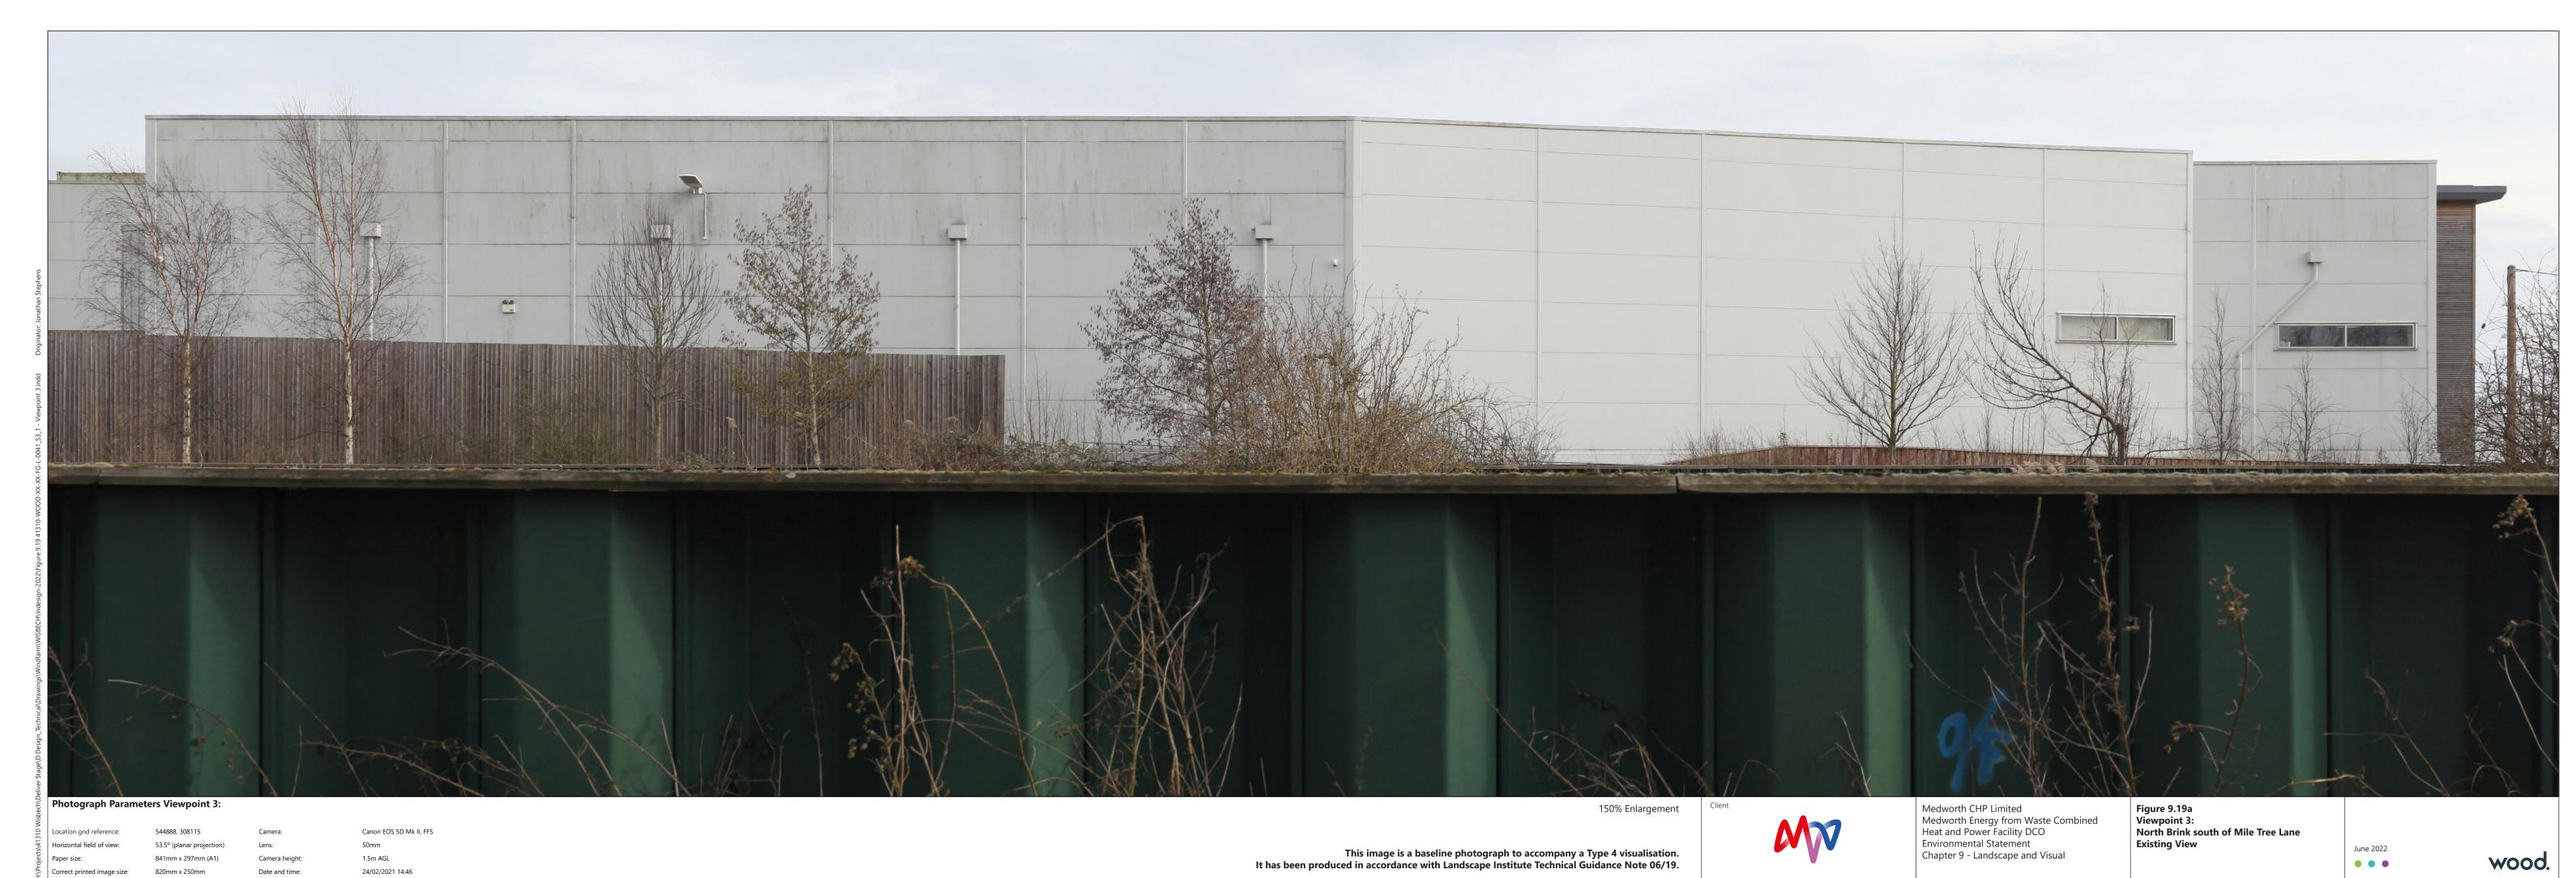

We inspire with energy.

Canon EOS 5D Mk II, FFS 23/02/2021 11:31

This image is a baseline photograph to accompany a Type 4 visualisation. It has been produced in accordance with Landscape Institute Technical Guidance Note 06/19.