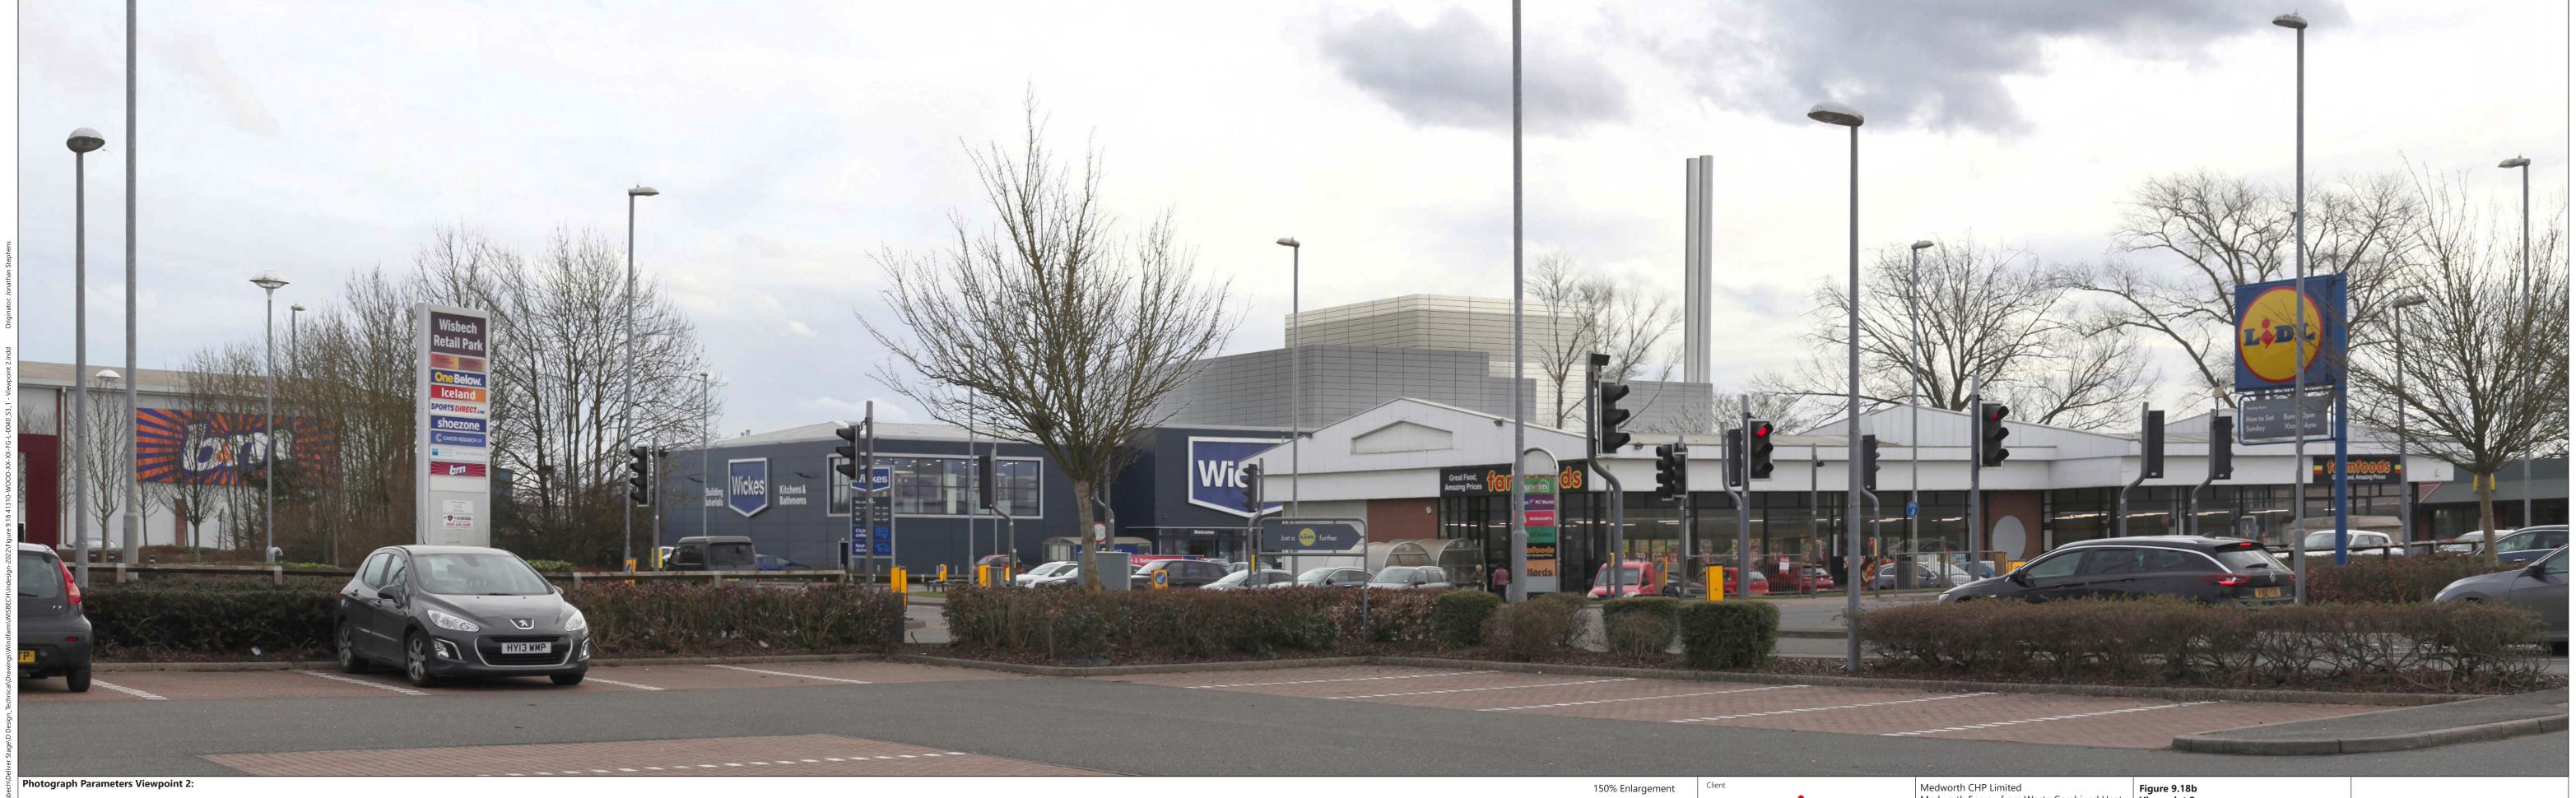

24/02/2021 14:20

Canon EOS 5D Mk II, FFS Distance to chimneys in the EfW CHP Facility: 0.60km

This image is a Type 4 Photomontage (AVR Level 3). It has been produced in accordance with Landscape Institute Technical Guidance Note 06/19.

Medworth CHP Limited
Medworth Energy from Waste Combined Heat
and Power Facility DCO
Environmental Statement Chapter 9 - Landscape and Visual

Figure 9.18b
Viewpoint 2:
Lidl Carpark west of Cromwell Road
Photomontage: Year 0