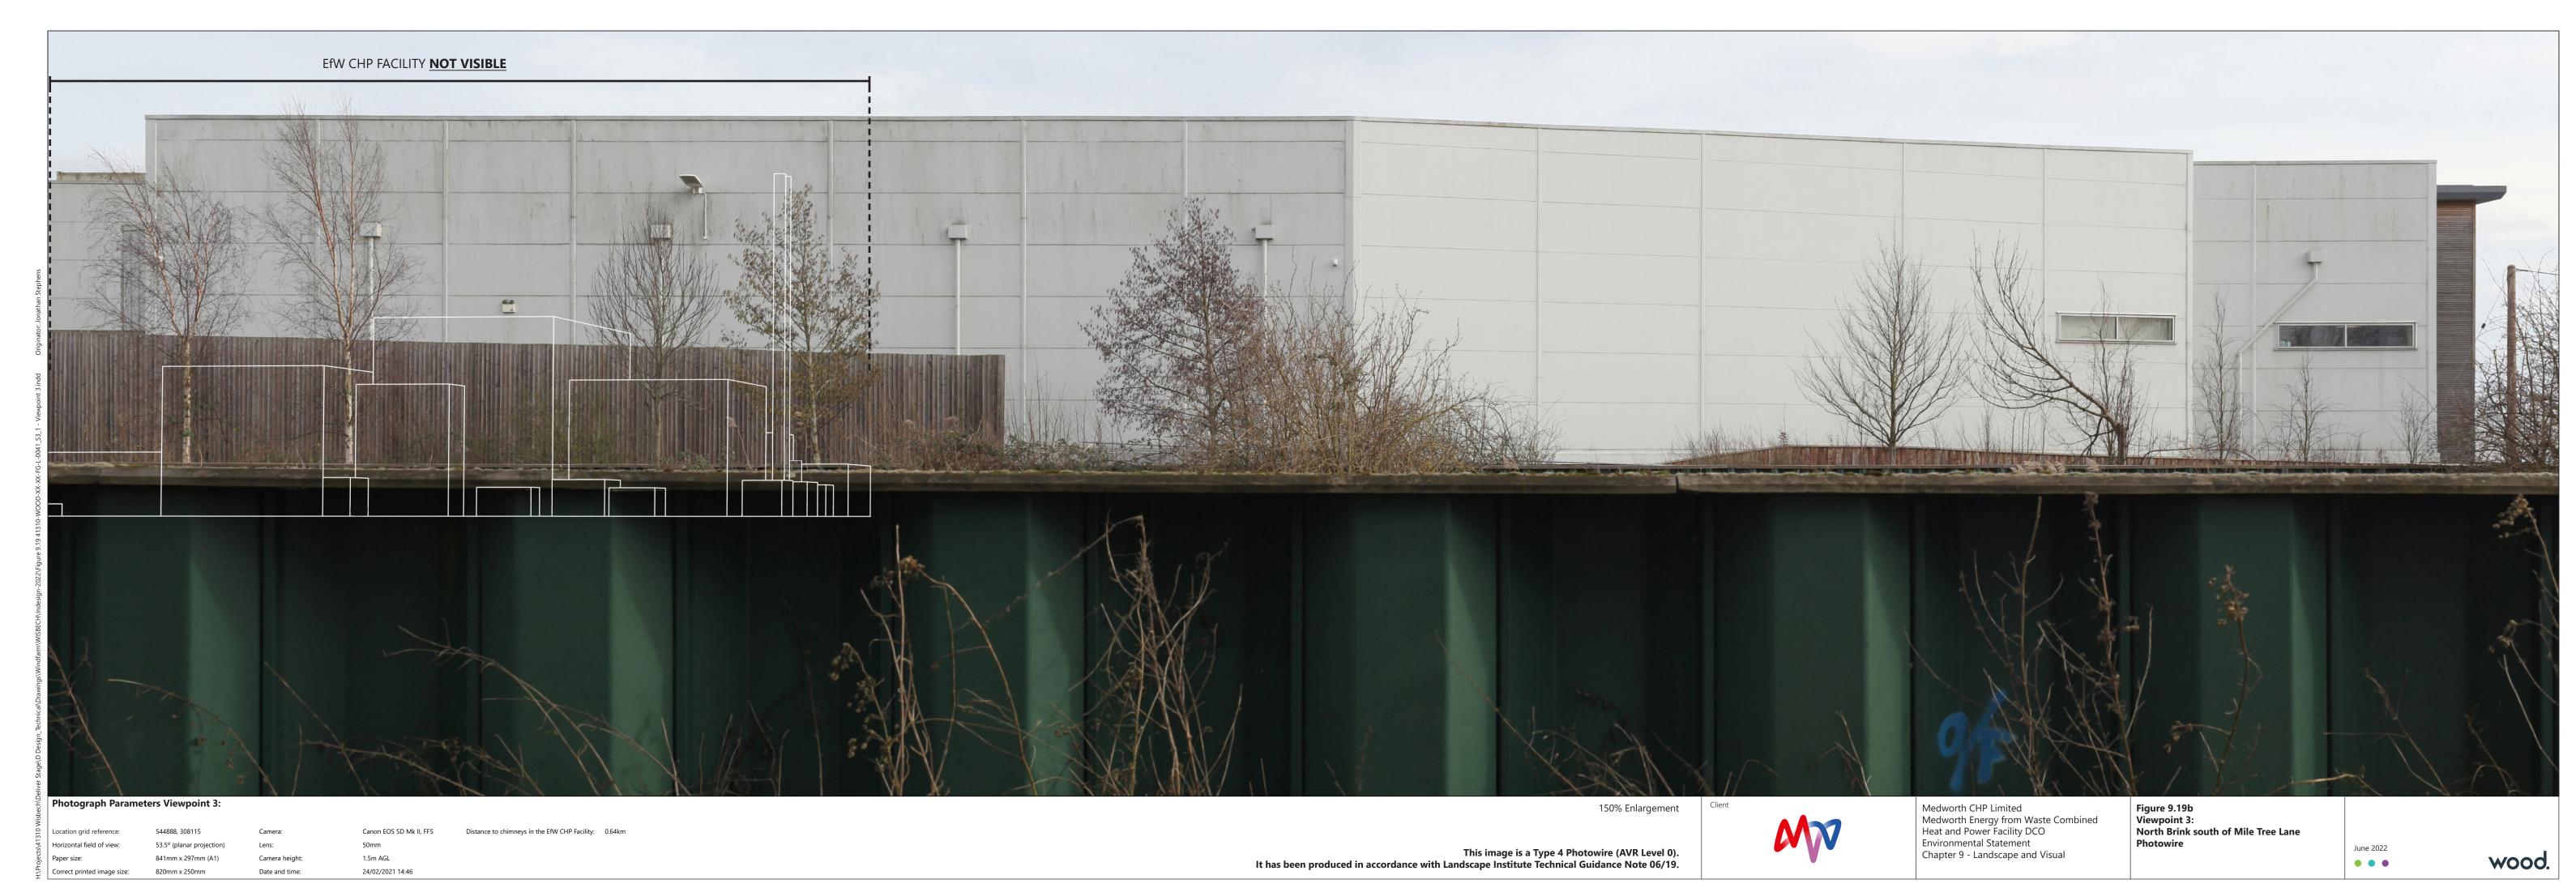

24/02/2021 14:20

Canon EOS 5D Mk II, FFS Distance to chimneys in the EfW CHP Facility: 0.60km

This image is a Type 4 Photomontage (AVR Level 3). It has been produced in accordance with Landscape Institute Technical Guidance Note 06/19.