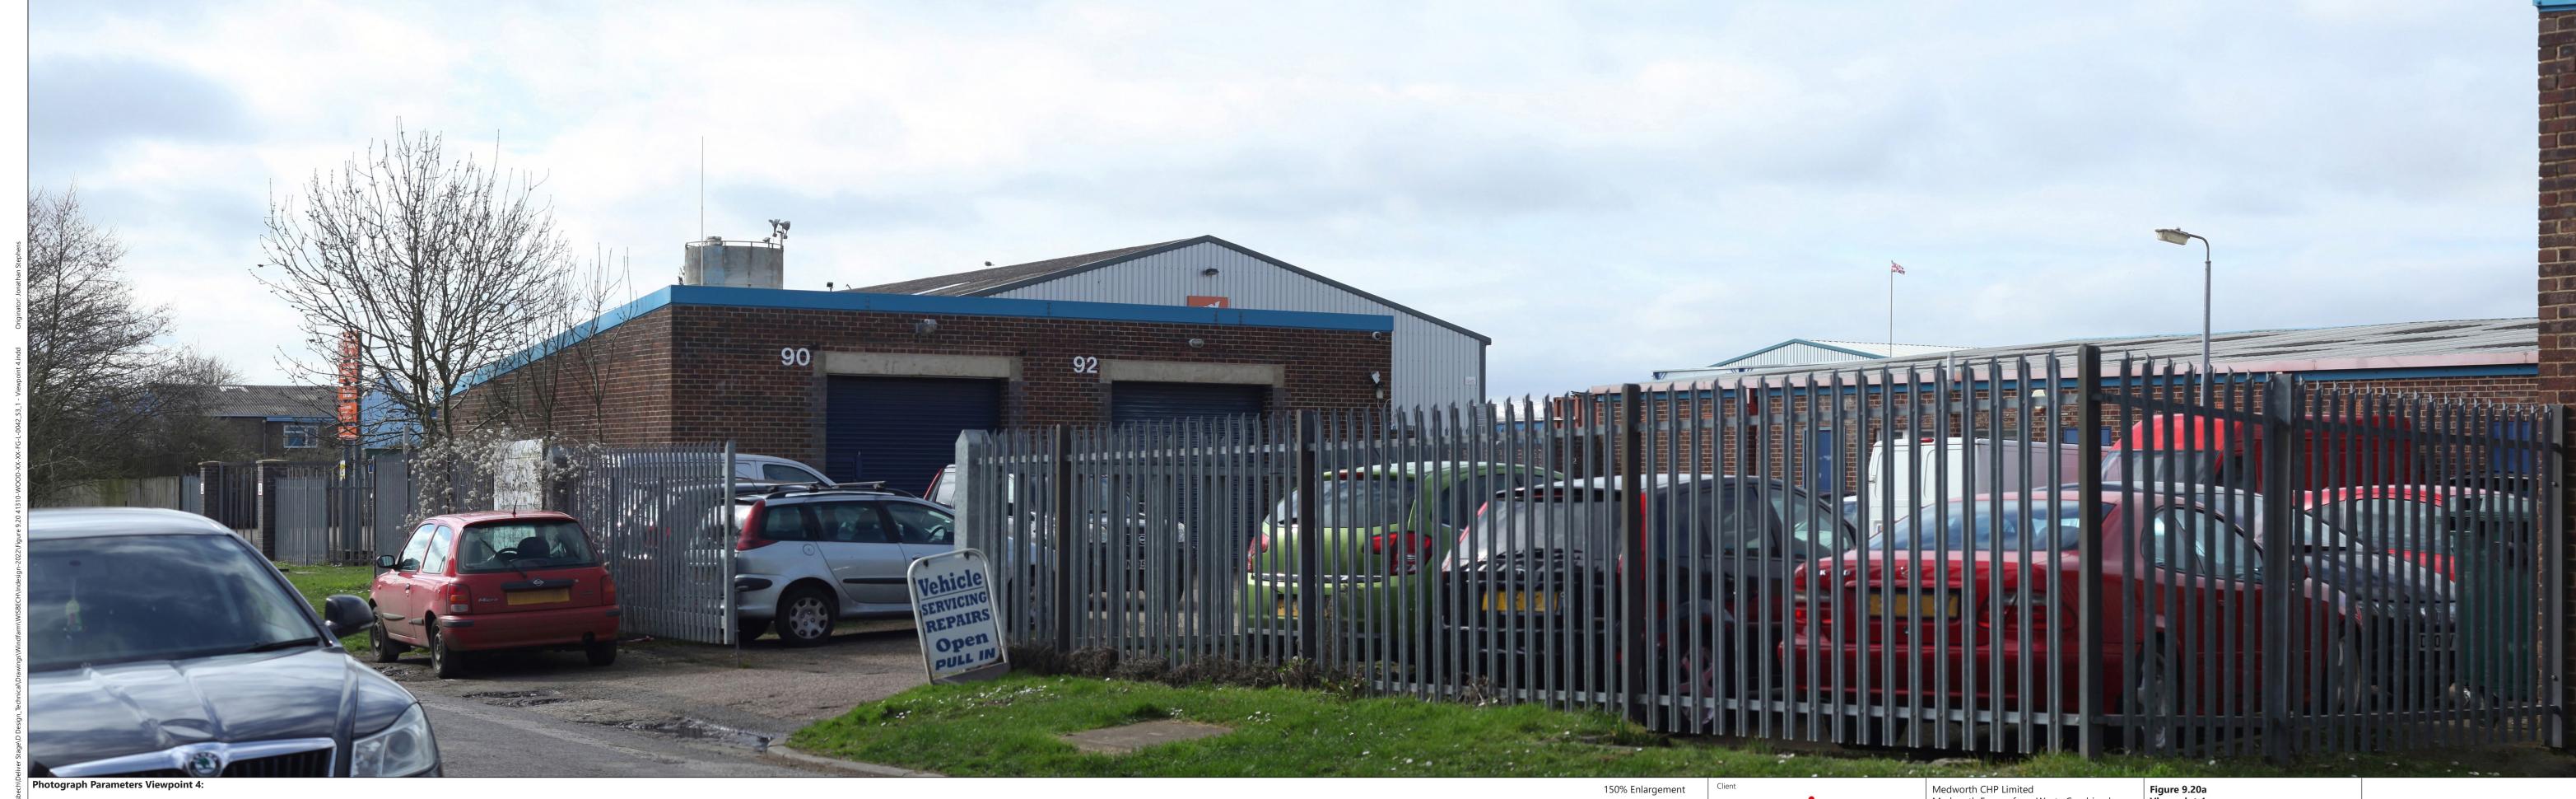

This image is a baseline photograph to accompany a Type 4 visualisation. It has been produced in accordance with Landscape Institute Technical Guidance Note 06/19.

Correct printed image size:

Canon EOS 5D Mk II, FFS 17/03/2021 13:20

Medworth CHP Limited
Medworth Energy from Waste Combined
Heat and Power Facility DCO
Environmental Statement
Chapter 9 - Landscape and Visual

Figure 9.20a
Viewpoint 4:
Northern end of New Drove
Existing View