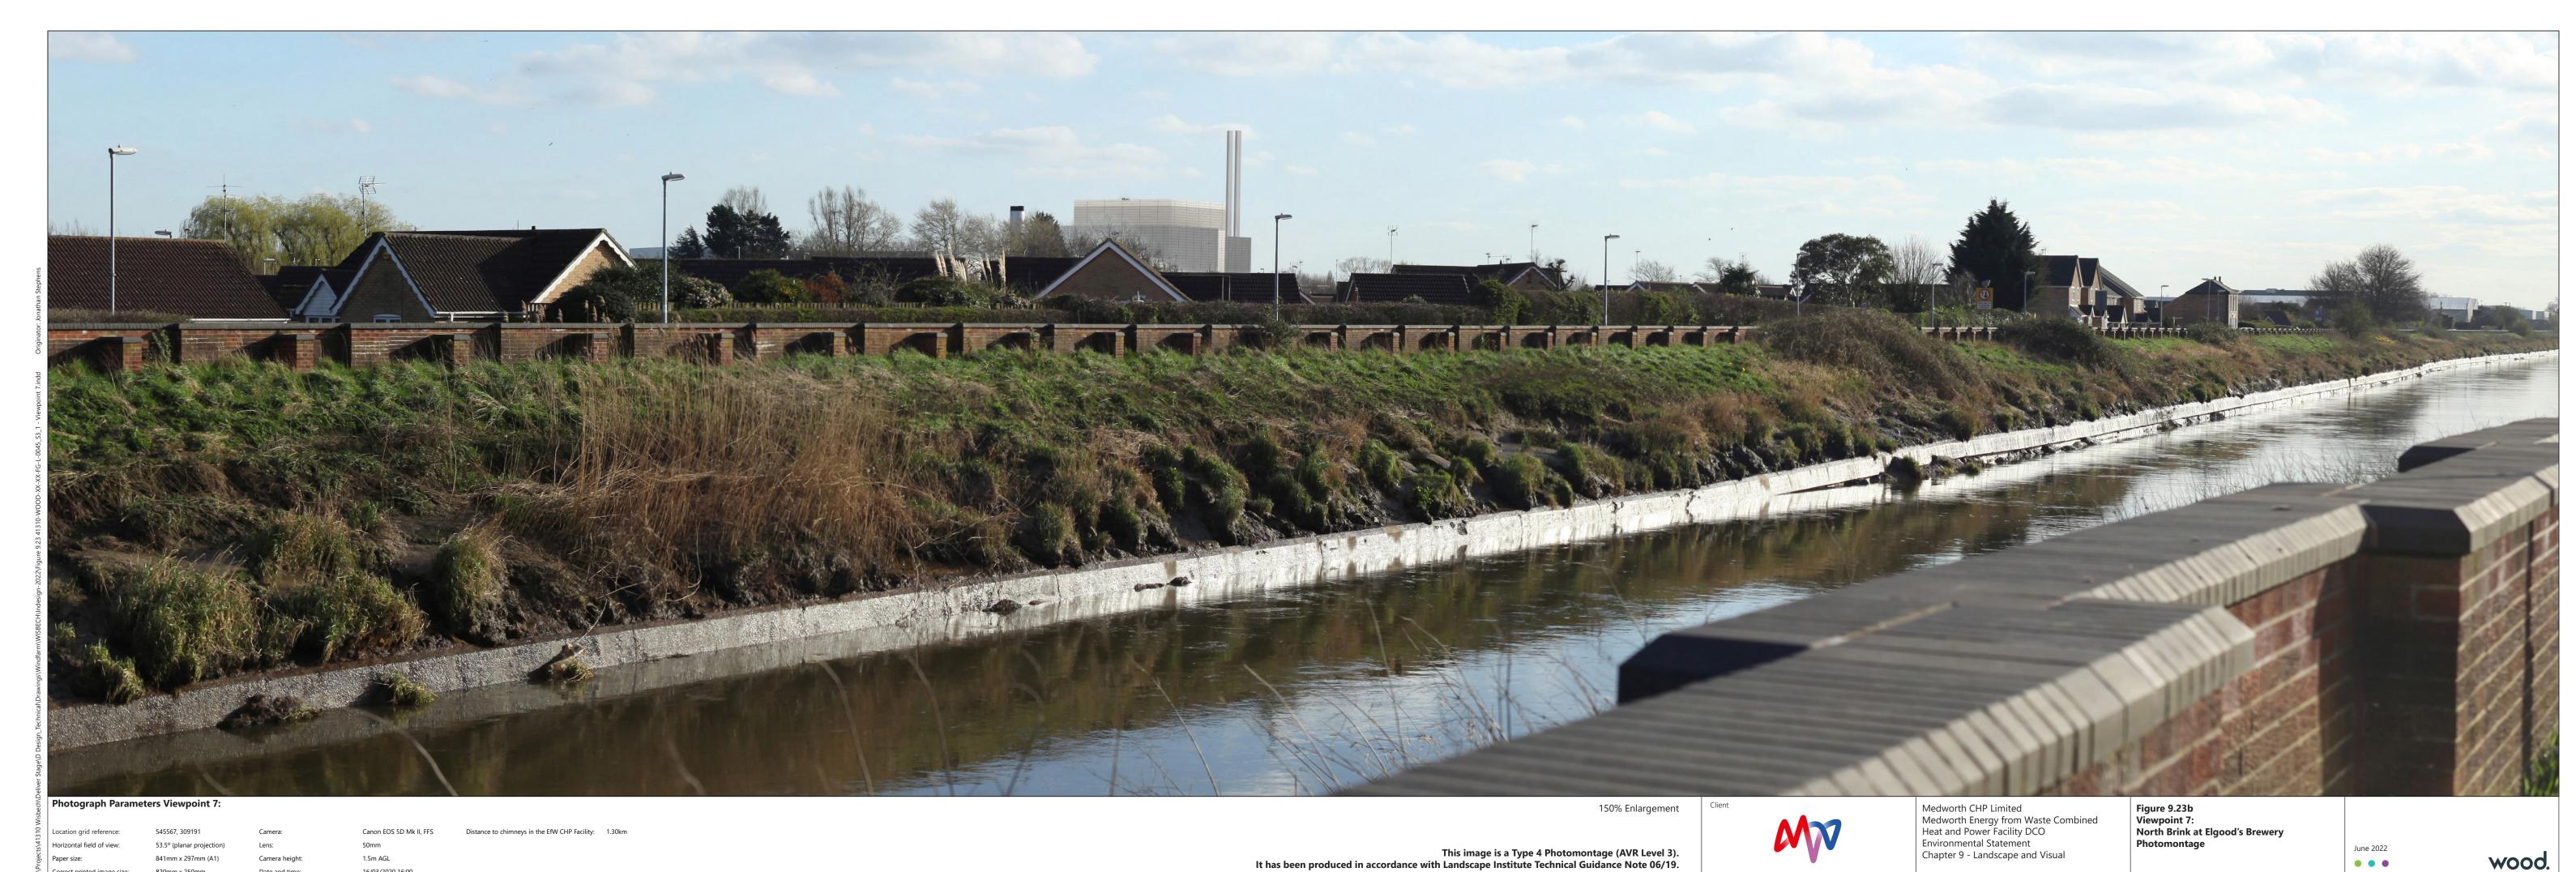

Medworth CHP Limited Medworth Energy from Waste Combined Heat and Power Facility DCO Environmental Statement Chapter 9 - Landscape and Visual

Figure 9.22b Viewpoint 6: Halfpenny Lane Byway north of A47 Photomontage: Year 0

16/03/2020 16:00

Canon EOS 5D Mk II, FFS Distance to EfW CHP Facility 1.13km

This image is a baseline photograph to accompany a Type 4 visualisation. It has been produced in accordance with Landscape Institute Technical Guidance Note 06/19.