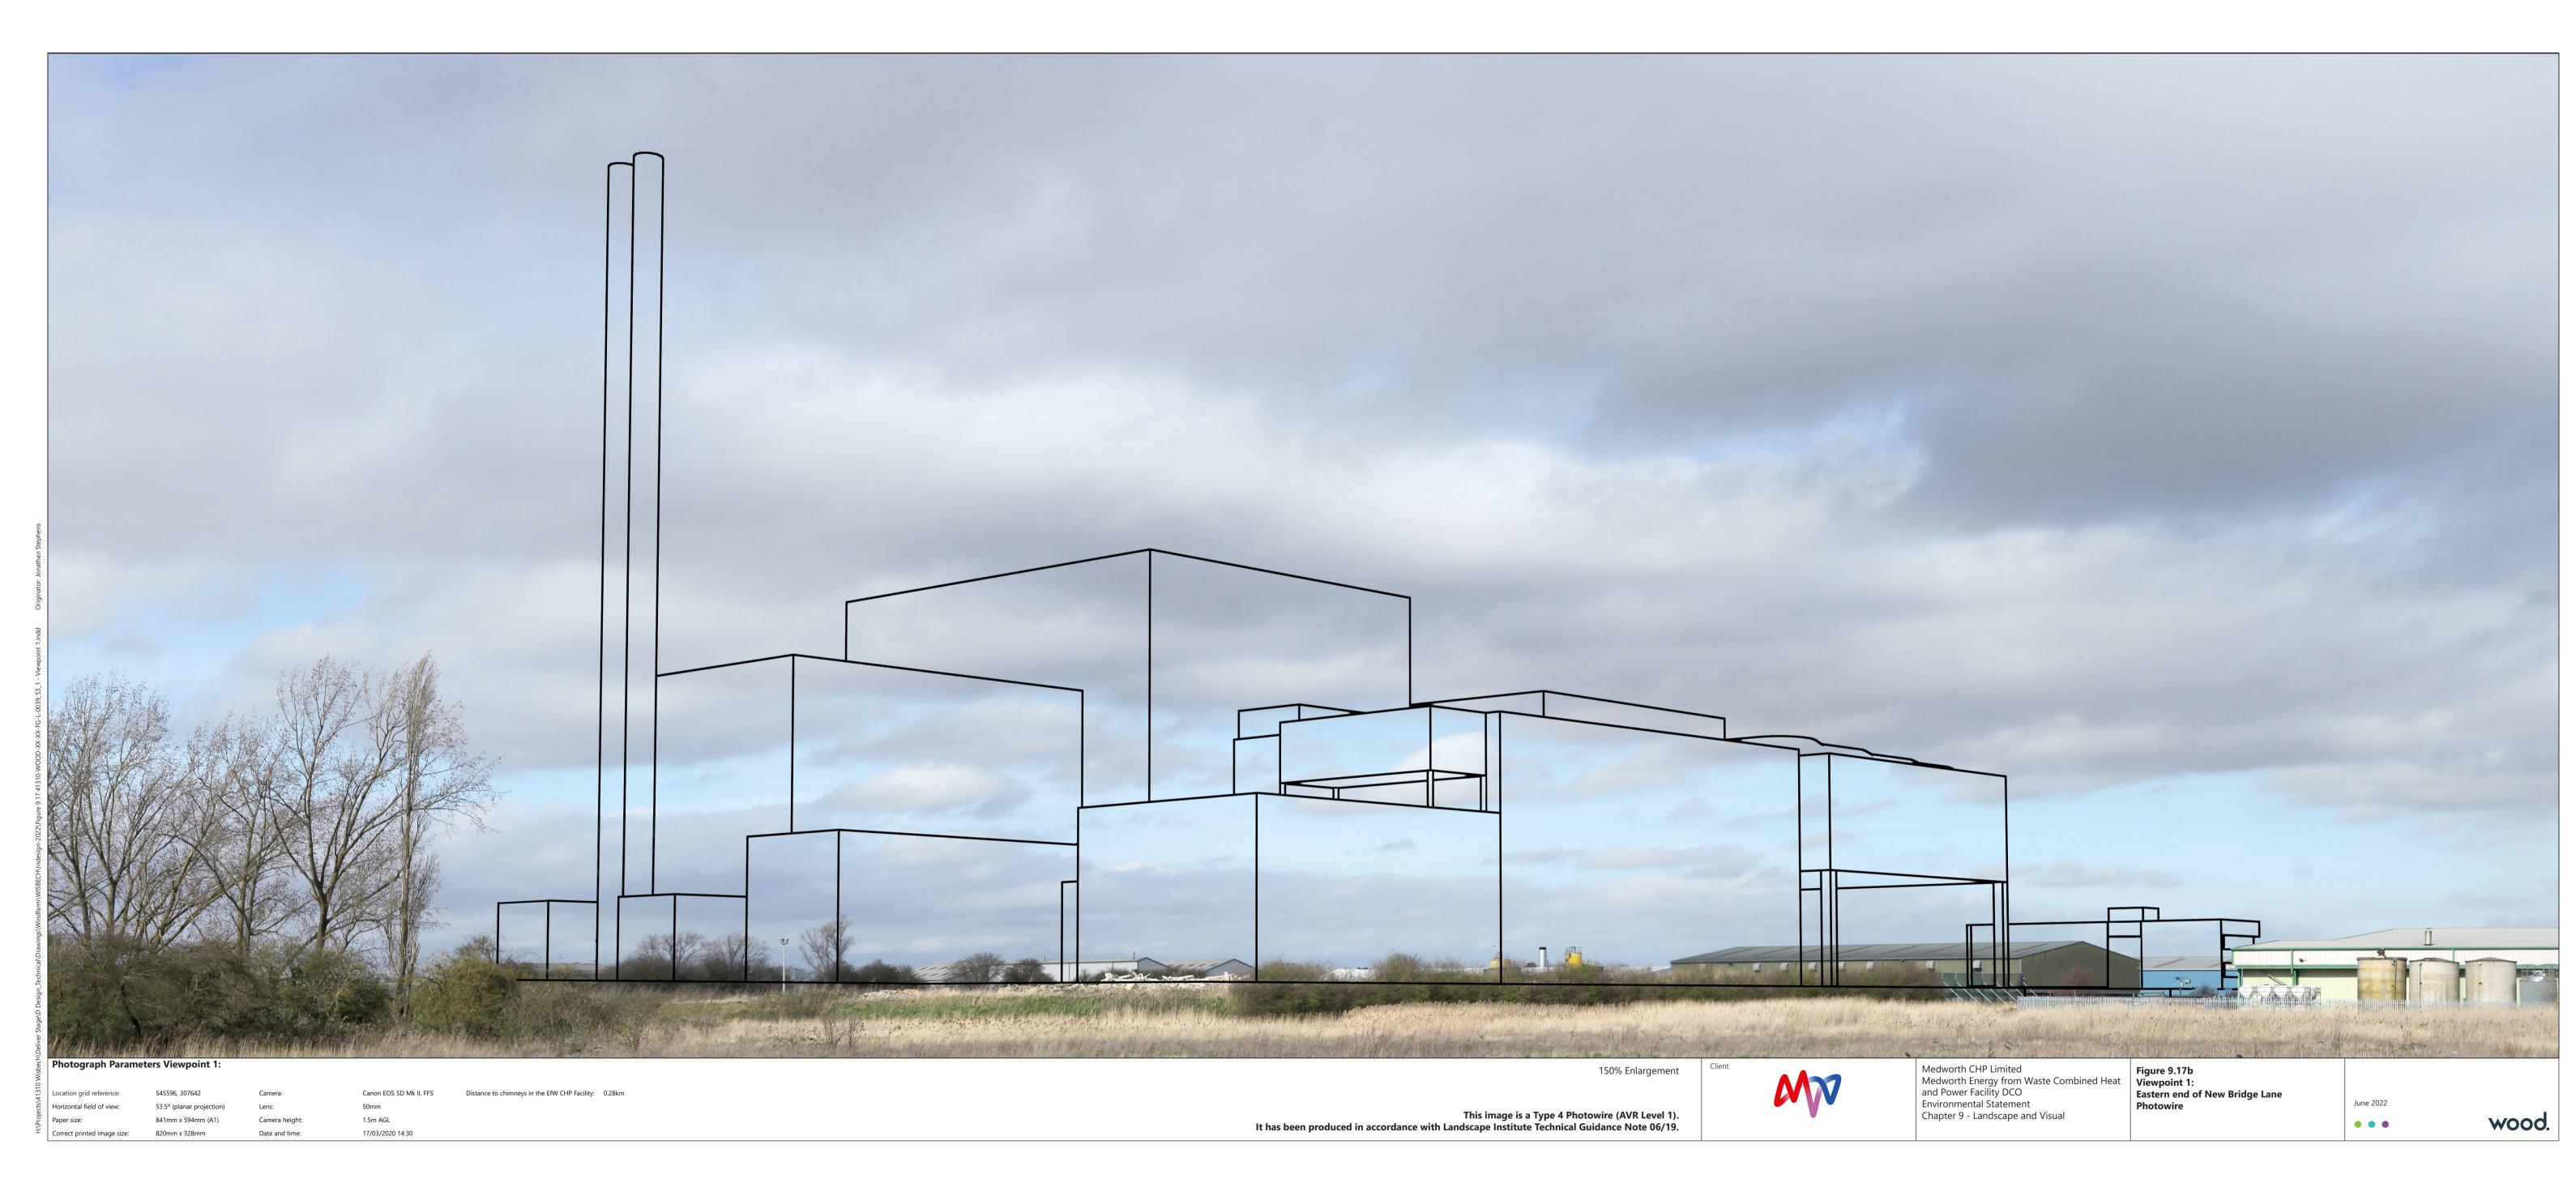

24/02/2021 14:20

Canon EOS 5D Mk II, FFS Distance to chimneys in the EfW CHP Facility: 0.60km

This image is a Type 4 Photomontage (AVR Level 3). It has been produced in accordance with Landscape Institute Technical Guidance Note 06/19.

Medworth CHP Limited
Medworth Energy from Waste Combined Heat
and Power Facility DCO
Environmental Statement Chapter 9 - Landscape and Visual

Figure 9.18b
Viewpoint 2:
Lidl Carpark west of Cromwell Road
Photomontage: Year 0