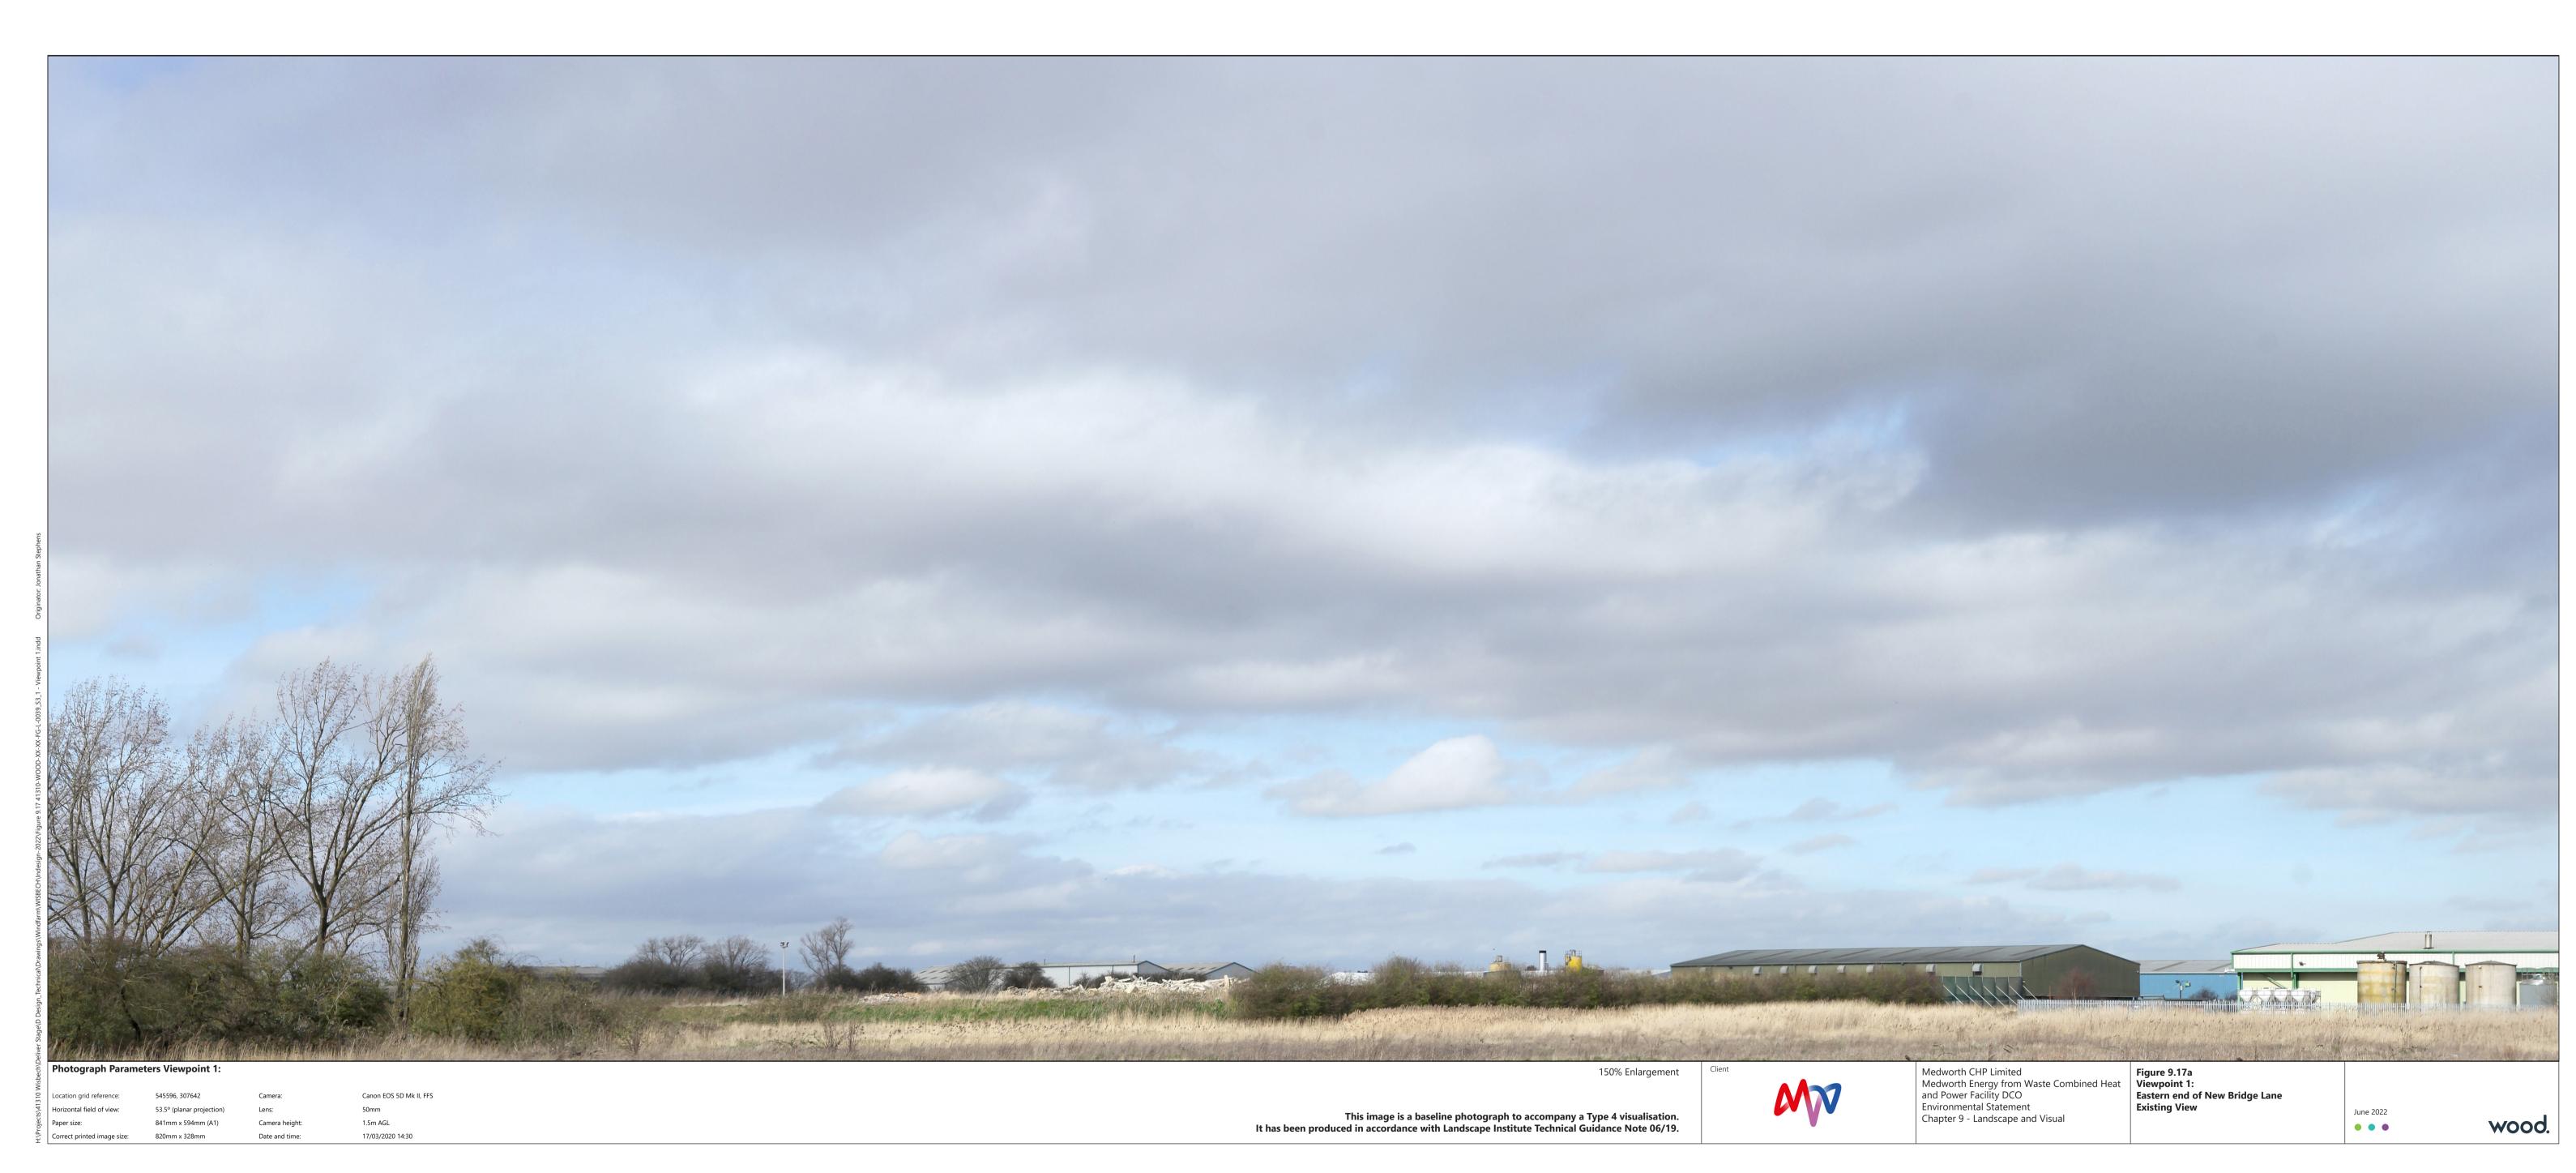

We inspire with energy.

Canon EOS 5D Mk II, FFS 23/02/2021 11:31

This image is a baseline photograph to accompany a Type 4 visualisation. It has been produced in accordance with Landscape Institute Technical Guidance Note 06/19.