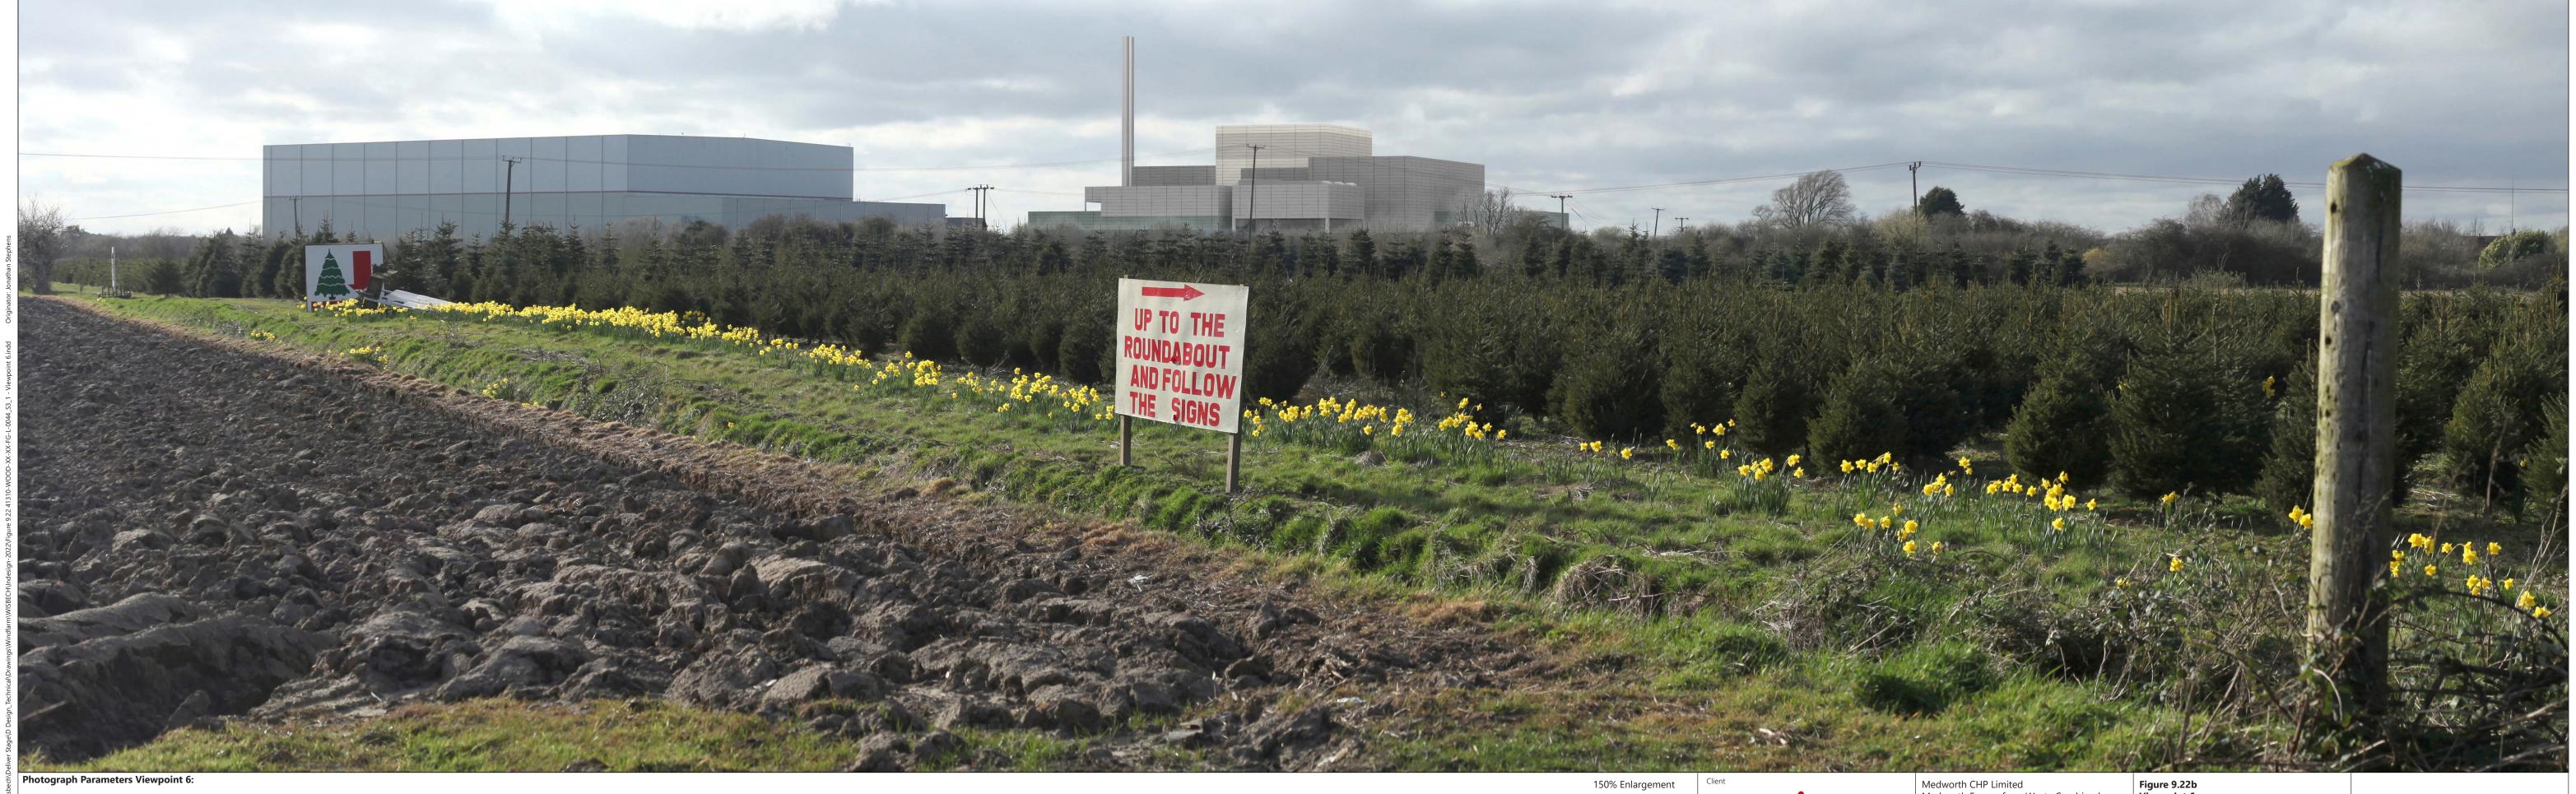

17/03/2020 16:30

17/03/2020 16:30

Canon EOS 5D Mk II, FFS Distance to chimneys in the EfW CHP Facility: 1.06km

This image is a Type 4 Photomontage (AVR Level 3). It has been produced in accordance with Landscape Institute Technical Guidance Note 06/19.

Medworth CHP Limited Medworth Energy from Waste Combined Heat and Power Facility DCO Environmental Statement Chapter 9 - Landscape and Visual

Figure 9.22b Viewpoint 6: Halfpenny Lane Byway north of A47 Photomontage: Year 0