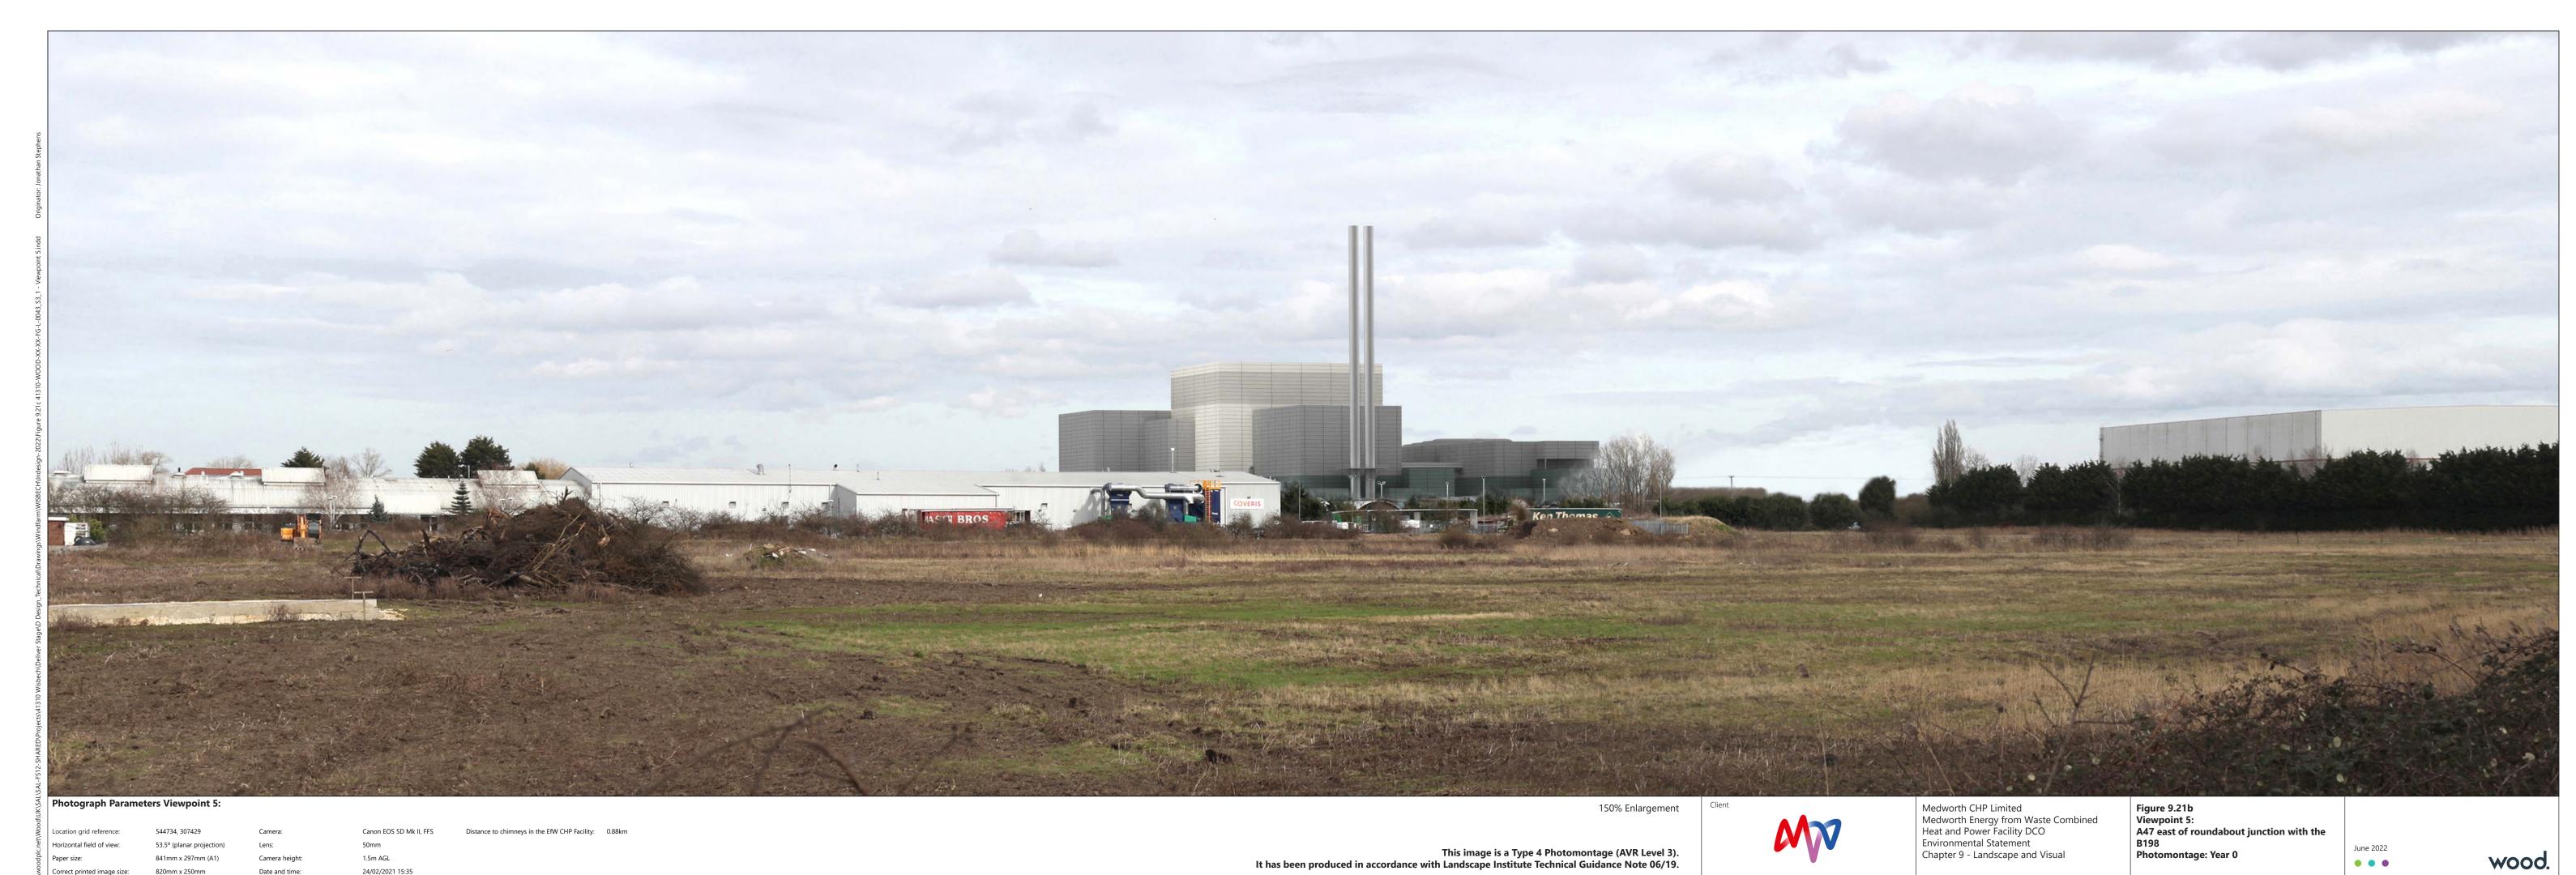

17/03/2021 13:20

Canon EOS 5D Mk II, FFS Distance to chimneys in the EfW CHP Facility: 0.88km

This image is a Type 4 Photowire (AVR Level 1). It has been produced in accordance with Landscape Institute Technical Guidance Note 06/19.

Medworth CHP Limited
Medworth Energy from Waste Combined
Heat and Power Facility DCO
Environmental Statement
Chapter 9 - Landscape and Visual

Figure 9.20b Viewpoint 4: Northern end of New Drove Photowire