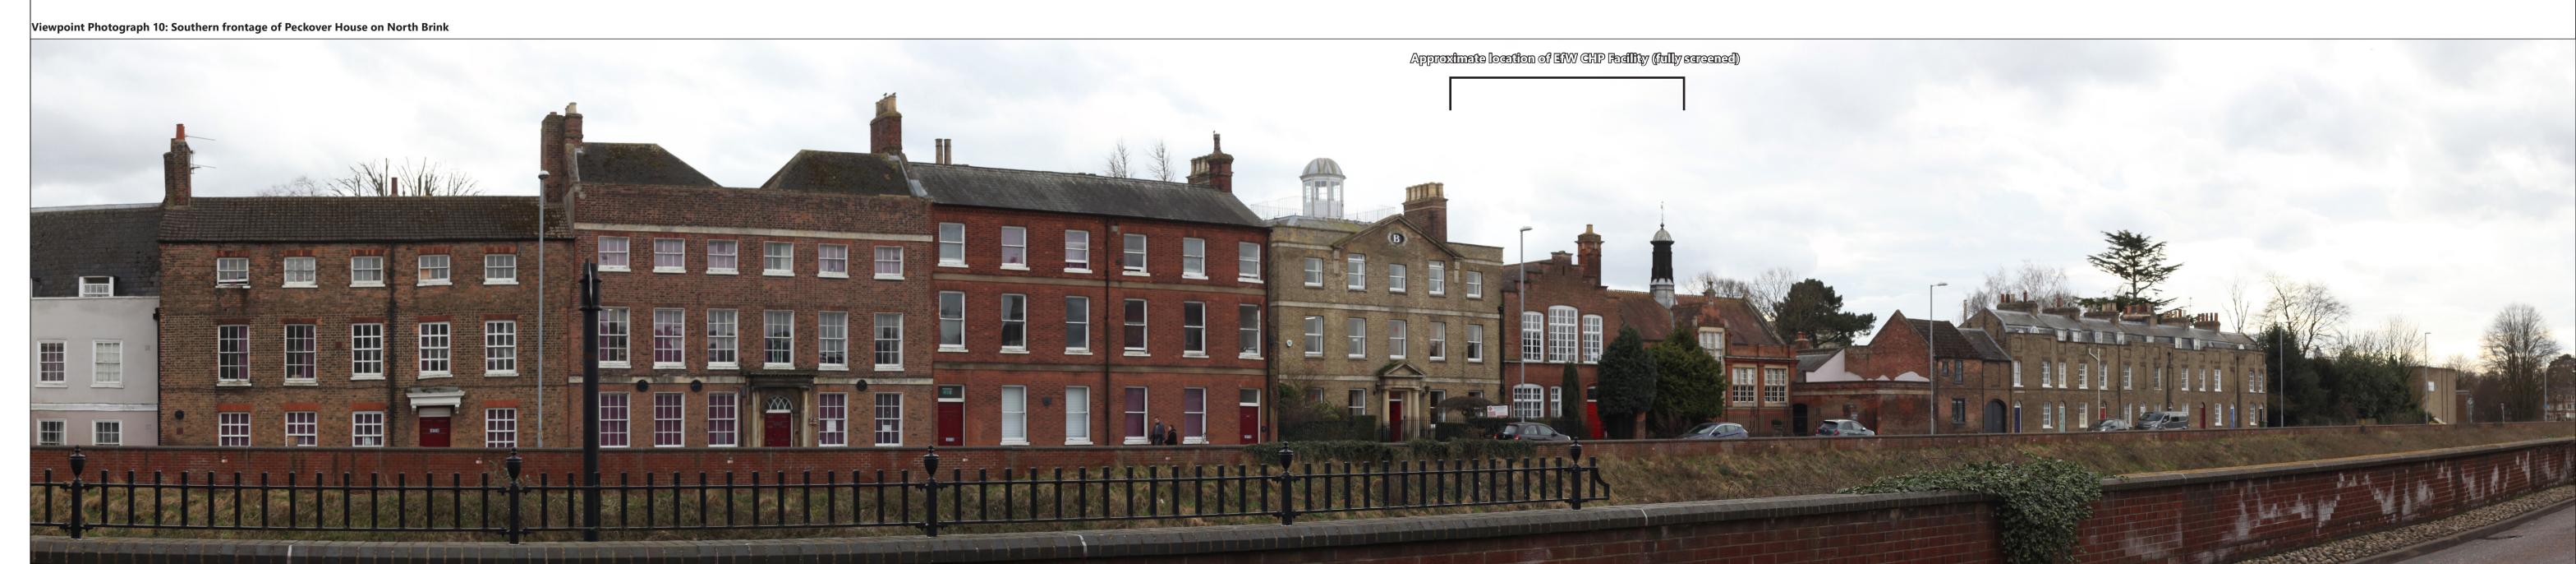

<u>a Image data</u>

**Horizontal field of view:** 90° (cylindrical projection)

Grid Reference: 545864, 309644 Camera: Canon EOS 5D MkIII

Paper size: 841mm x 297mm (half A1)

Date and Time: 23rd February 2021 @ 15:15 Camera height: 1.5m AGL

Figure 9.15x

Viewpoint Photograph 10:

Southern frontage of Peckover House on North Brink

llient

MV

**Medworth CHP Limited** 

Medworth Energy from Waste Combined Heat and Power Facility DCO

**Environmental Statement** 