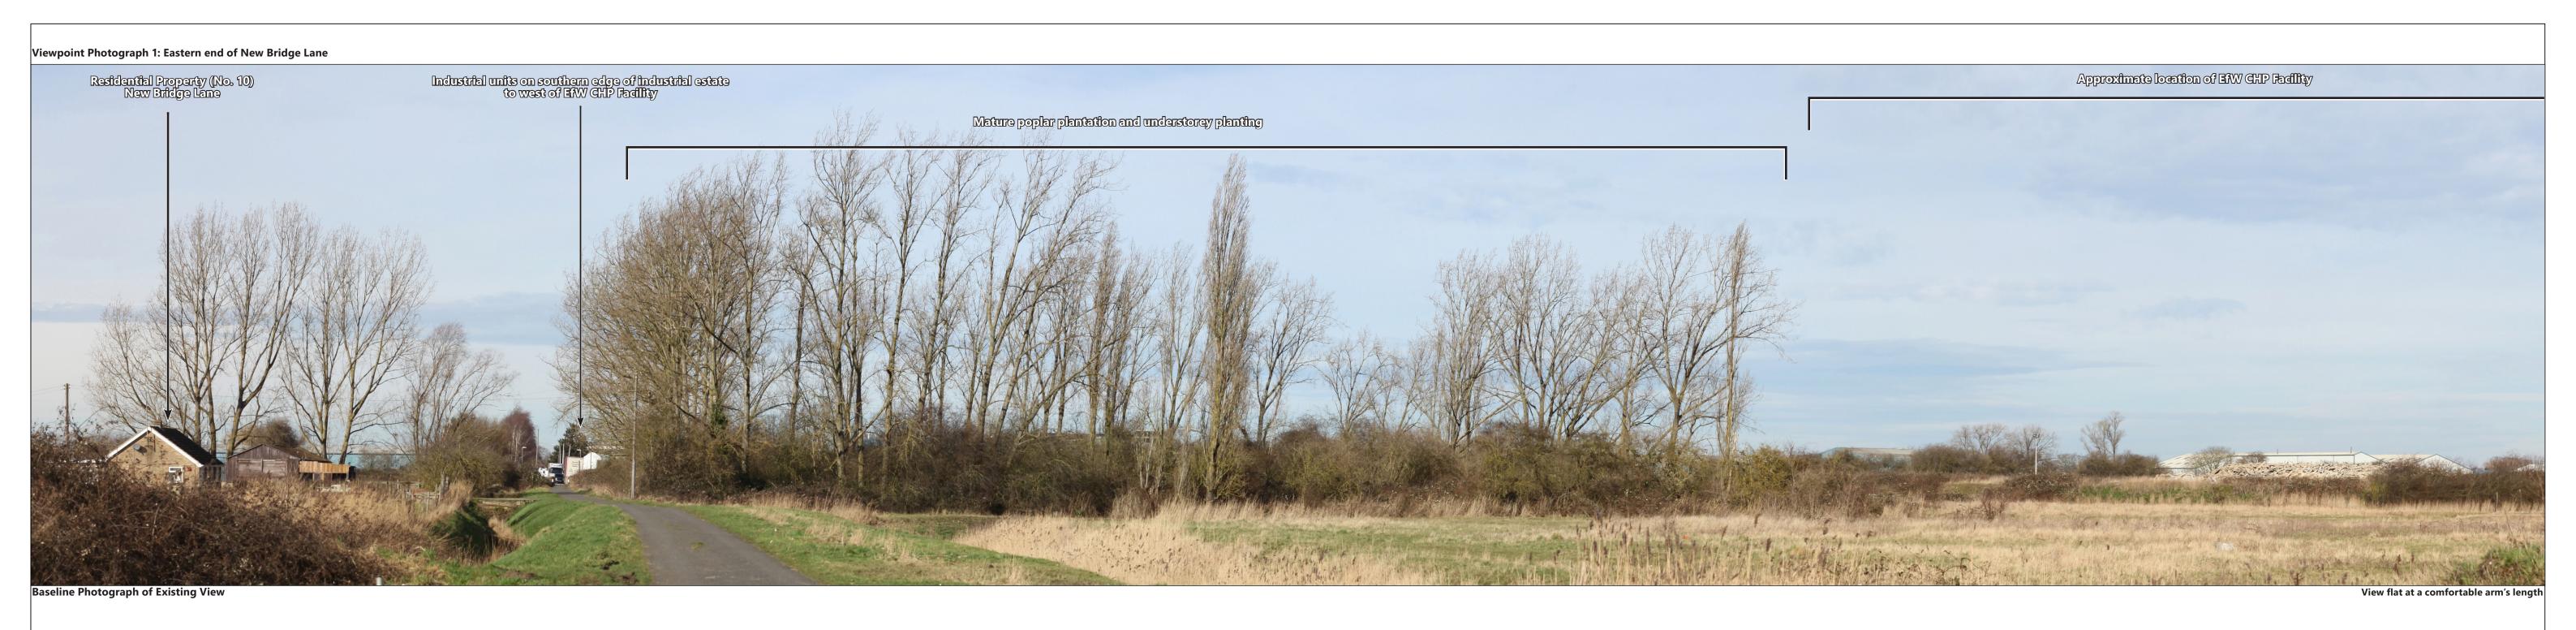

Figure 9.15i

Viewpoint Photograph 1:

Eastern end of New Bridge Lane

Client

M

Medworth CHP Limited

Medworth Energy from Waste Combined Heat and Power Facility DCO

**Environmental Statement** 

We inspire with energy.

 Viewpoint locational data
 Camera data
 Image data

 Grid Reference:
 545596, 307642
 Camera:
 Canon EOS 5D MkIII
 Horizontal field of view:
 90° (cylindrical projection)

 Ground level elevation:
 2m AOD
 Lens:
 50mm
 Paper size:
 841mm x 297mm (half A1)