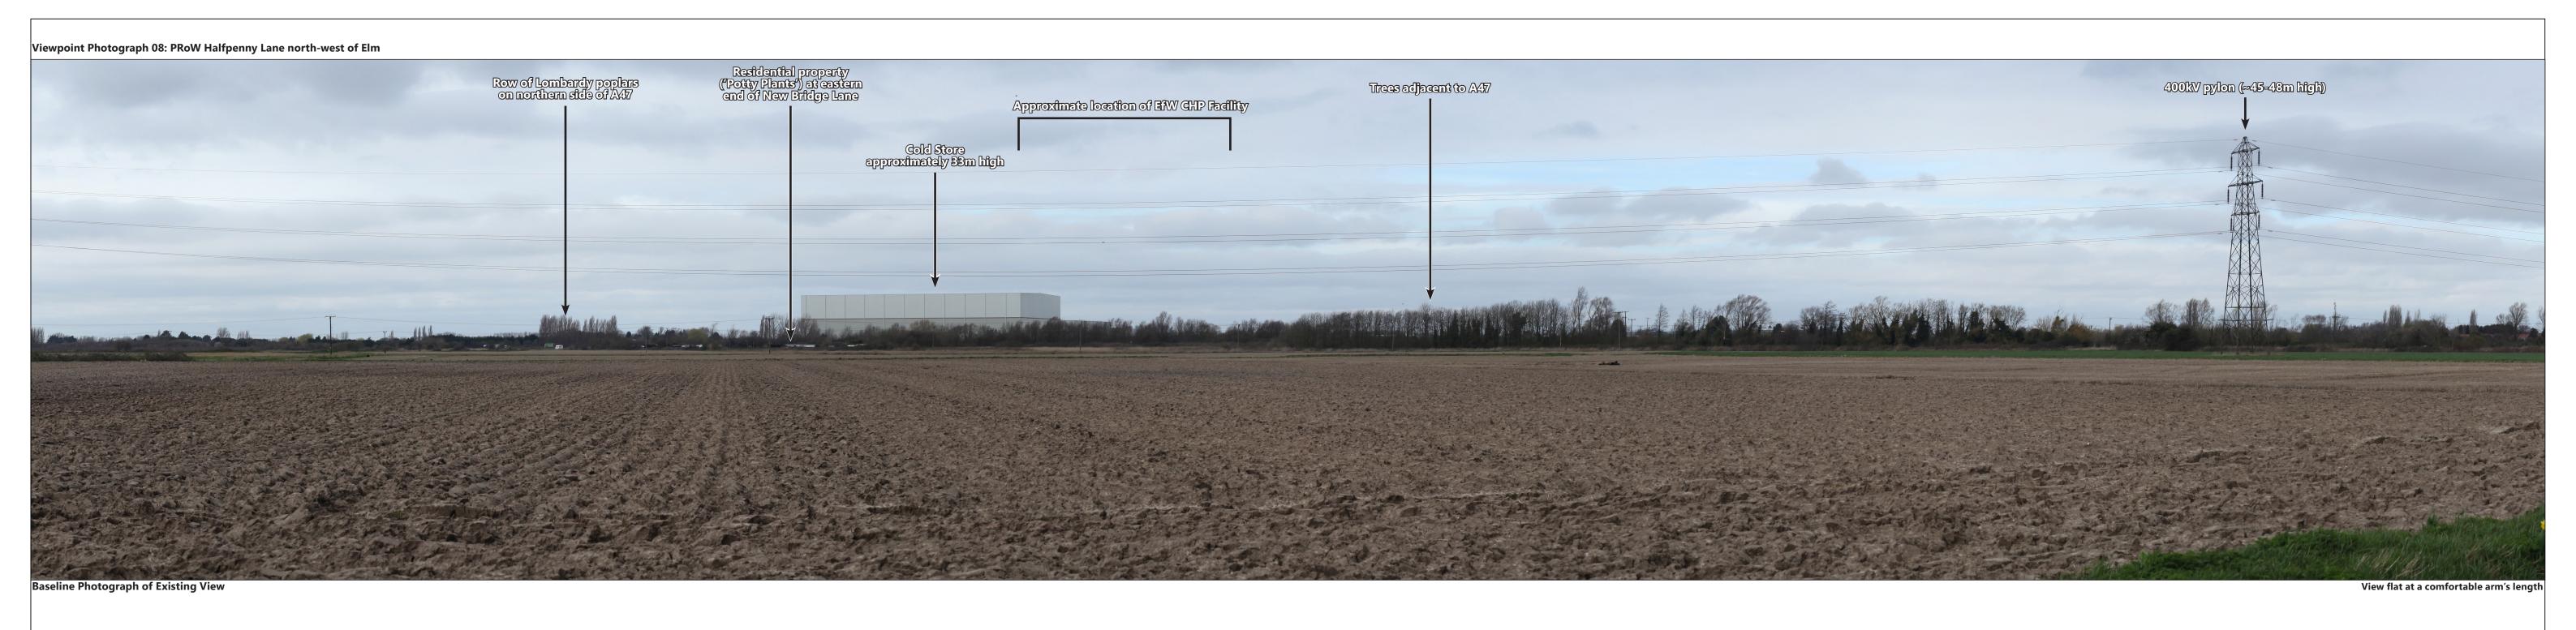

**Environmental Statement** 

**Chapter 9 - Landscape and Visual** 

Viewpoint Location

Landscape and Visual Impact Assessment

<u>Image data</u> Viewpoint locational data Camera data **Grid Reference:** 546809, 307118 Canon EOS 5D MkIII **Horizontal field of view:** 90° (cylindrical projection) **Ground level elevation:** 3m AOD

841mm x 297mm (half A1)

17th March 2020 @ 12:50 Camera height: 1.5m AGL Figure 9.15viii **Medworth CHP Limited** Medworth Energy from Waste Combined Heat and Power Facility DCO Viewpoint Photograph 8: PRoW Halfpenny Lane north-west of Elm **Chapter 9 - Landscape and Visual** 

**Environmental Statement** 

**Viewpoint Location** 

Landscape and Visual Impact Assessment

**Grid Reference:** 

**Viewpoint locational data** 

**Ground level elevation:** 3m AOD

545991, 306445

17th March 2020 @ 12:35