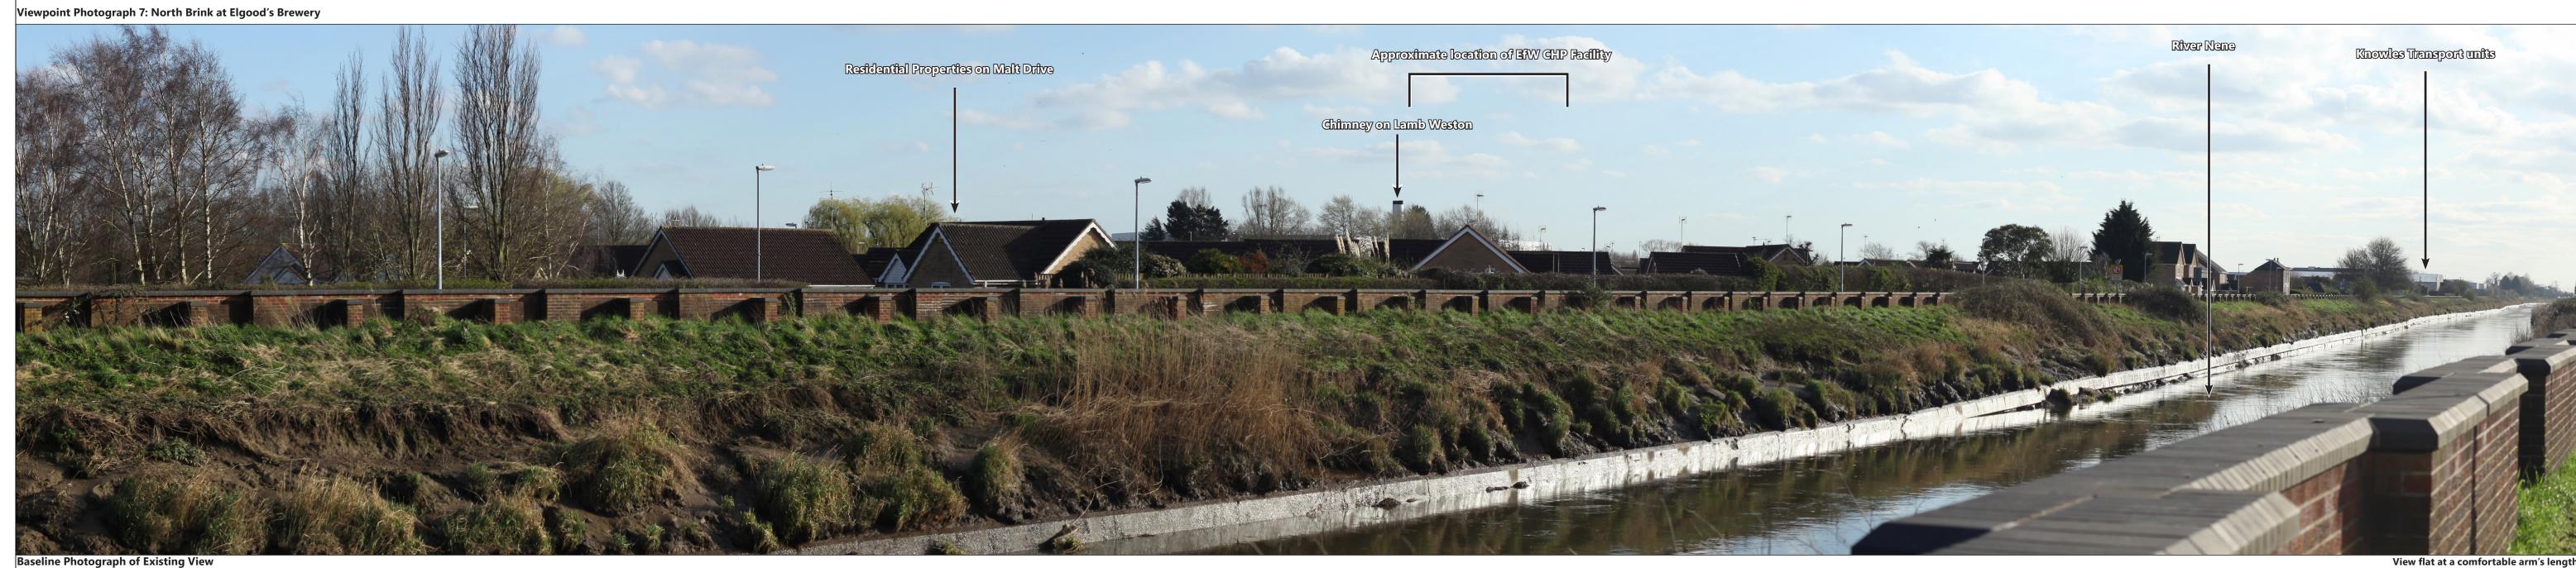

841mm x 297mm (half A1)

16th March 2020 @ 16:00 Camera height: 1.5m AGL Figure 9.15vii Viewpoint Photograph 7:

North Brink at Elgood's Brewery

**Medworth CHP Limited** 

Medworth Energy from Waste Combined Heat and Power Facility DCO

**Environmental Statement** 

**Chapter 9 - Landscape and Visual** 

Viewpoint Location

Landscape and Visual Impact Assessment

<u>Image data</u> Viewpoint locational data Camera data **Grid Reference:** 546809, 307118 Canon EOS 5D MkIII **Horizontal field of view:** 90° (cylindrical projection) **Ground level elevation:** 3m AOD

841mm x 297mm (half A1)

17th March 2020 @ 12:50 Camera height: 1.5m AGL Figure 9.15viii **Medworth CHP Limited** Medworth Energy from Waste Combined Heat and Power Facility DCO Viewpoint Photograph 8: PRoW Halfpenny Lane north-west of Elm **Chapter 9 - Landscape and Visual** 