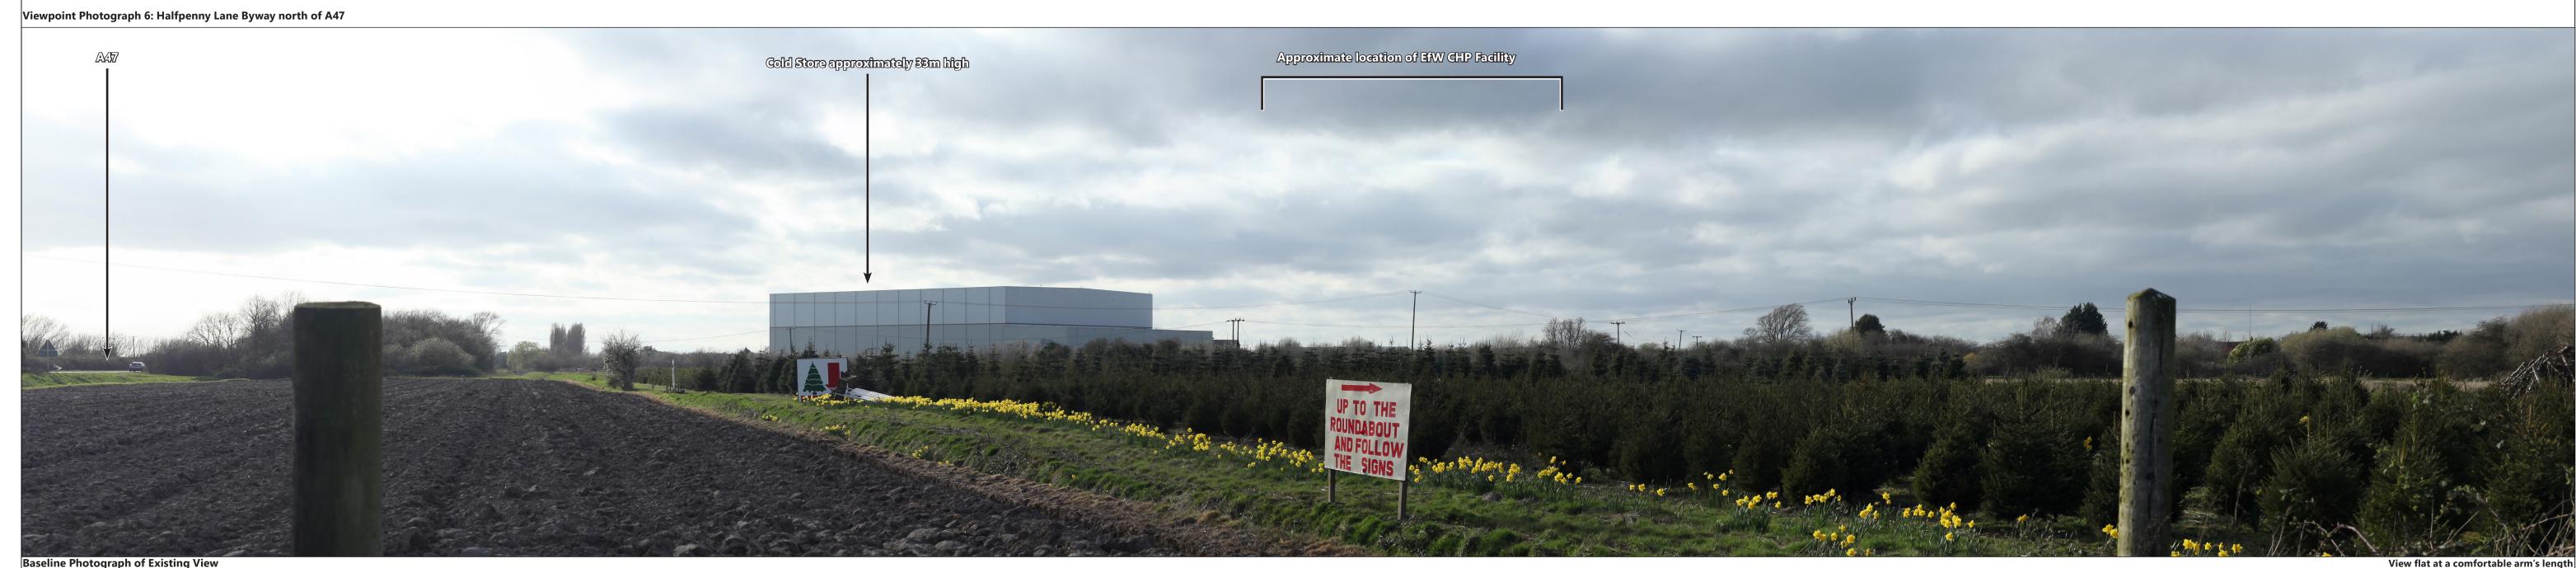

17th March 2020 @ 16:30 Camera height: 1.5m AGL Figure 9.15vi Viewpoint Photograph 6: Halfpenny Lane Byway north of A47

Medworth Energy from Waste Combined Heat and Power Facility DCO **Environmental Statement** 

**Medworth CHP Limited** 

**Chapter 9 - Landscape and Visual** 

**Viewpoint Location** 

Landscape and Visual Impact Assessment

View flat at a comfortable arm's length

Viewpoint Location

90 degree angle of view centred upon the EfW CHP Facility