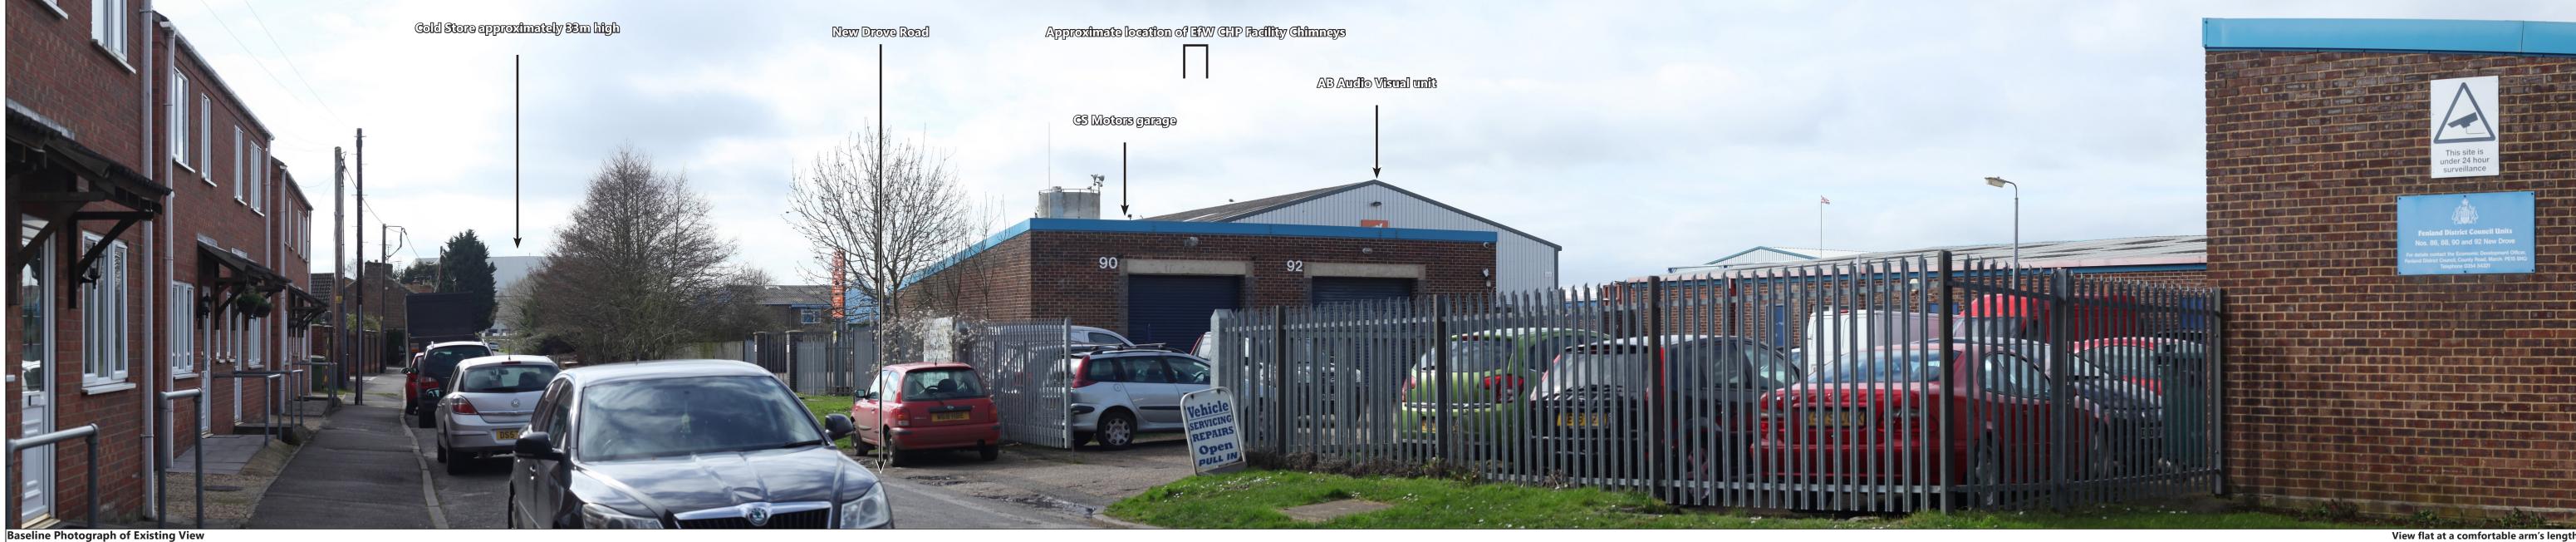

## Viewpoint Photograph 4: Northern end of New Drove

View flat at a comfortable arm's length

90 degree angle of view centred upon the EfW CHP Facility

Viewpoint locational data Camera data <u>Image data</u> **Horizontal field of view:** 90° (cylindrical projection) **Grid Reference:** 546339, 308135 Canon EOS 5D MkIII **Ground level elevation:** 4m AOD 841mm x 297mm (half A1)

17th March 2020 @ 13.20 Camera height: 1.5m AGL

**Medworth CHP Limited** Figure 9.15iv Medworth Energy from Waste Combined Heat and Power Facility DCO Viewpoint Photograph 4: Northern end of New Drove **Environmental Statement Chapter 9 - Landscape and Visual** 