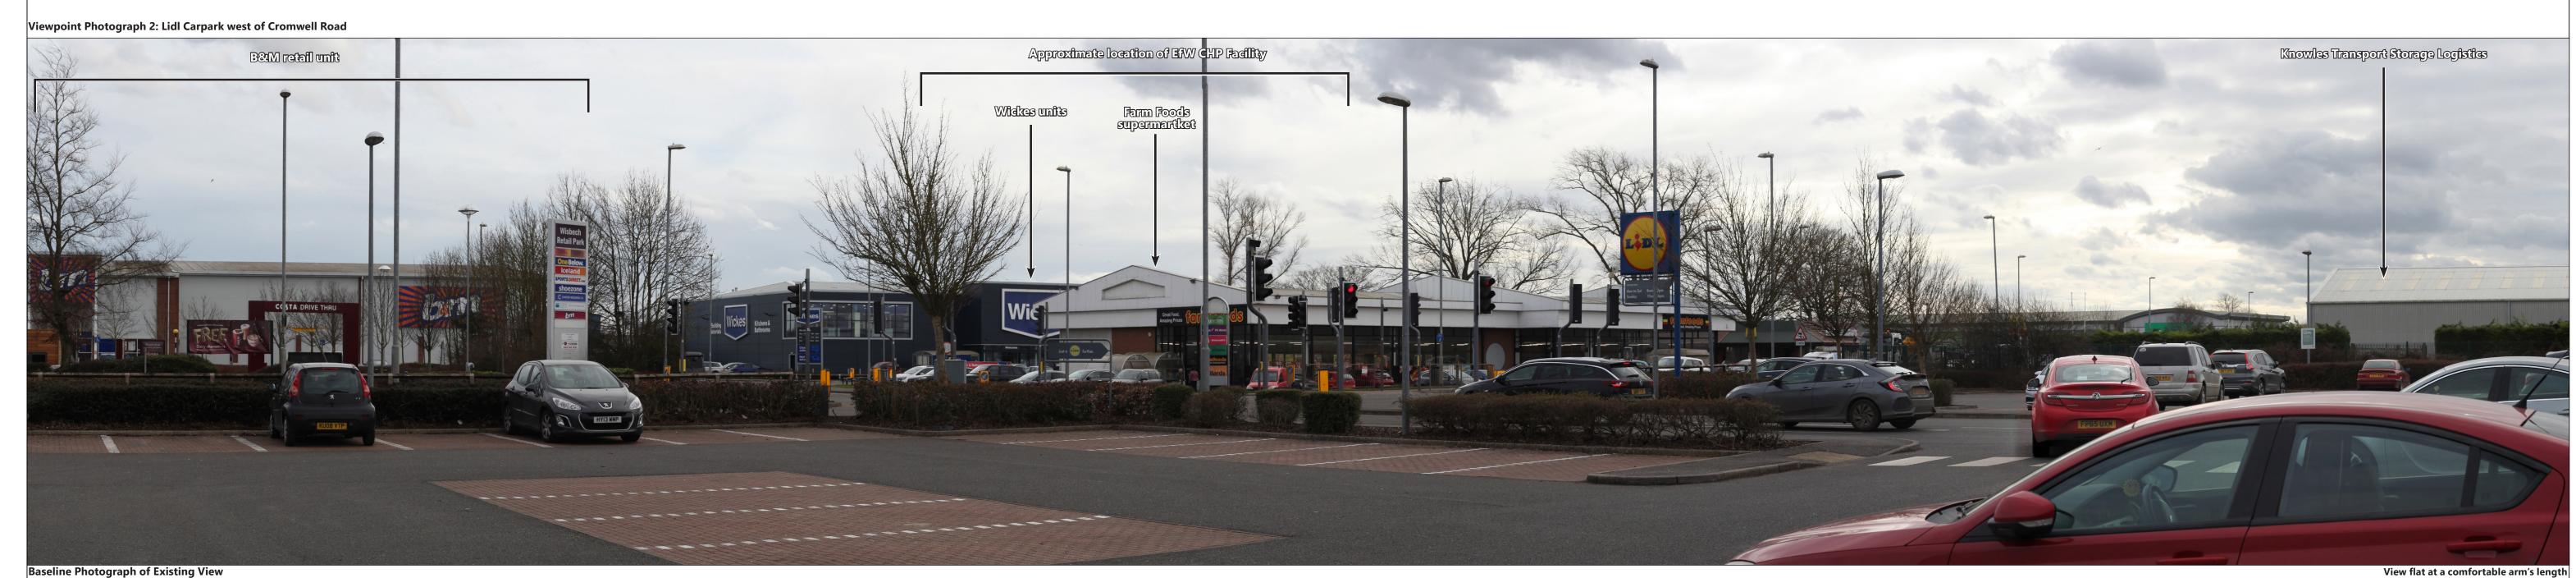

24th February 2021 @ 14:20 Camera height: 1.5m AGL

Figure 9.15ii Viewpoint Photograph 2: Lidl Carpark west of Cromwell Road

Medworth Energy from Waste Combined Heat and Power Facility DCO **Environmental Statement** 

Camera data <u>Image data</u> Viewpoint locational data **Horizontal field of view:** 90° (cylindrical projection) **Grid Reference:** 545338, 308472 Canon EOS 5D MkIII **Ground level elevation:** 1m AOD 841mm x 297mm (half A1)