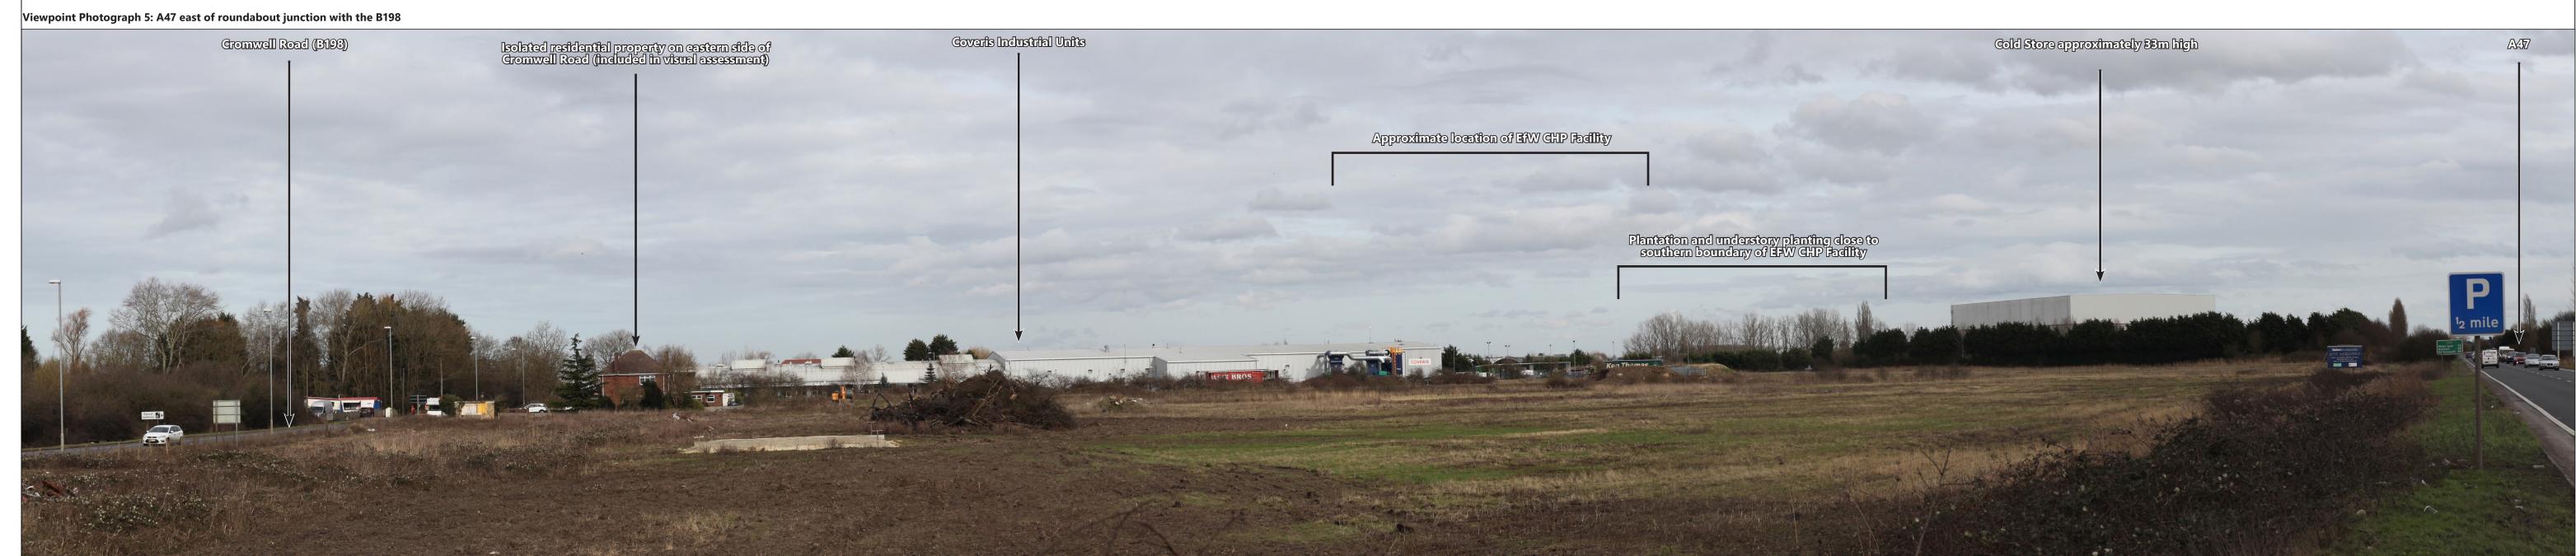

24th February 2021 @ 15.35 Camera height: 1.5m AGL

**Medworth CHP Limited** Figure 9.15v Medworth Energy from Waste Combined Heat and Power Facility DCO Viewpoint Photograph 5: A47 east of roundabout junction with the B198

**Environmental Statement Chapter 9 - Landscape and Visual** 

Viewpoint Location

Landscape and Visual Impact Assessment

Date: June 2022 Prepared by: Wood plc.

Baseline Photograph of Existing View

Viewpoint Location 90 degree angle of view centred upon the EfW CHP Facility **Grid Reference:** 