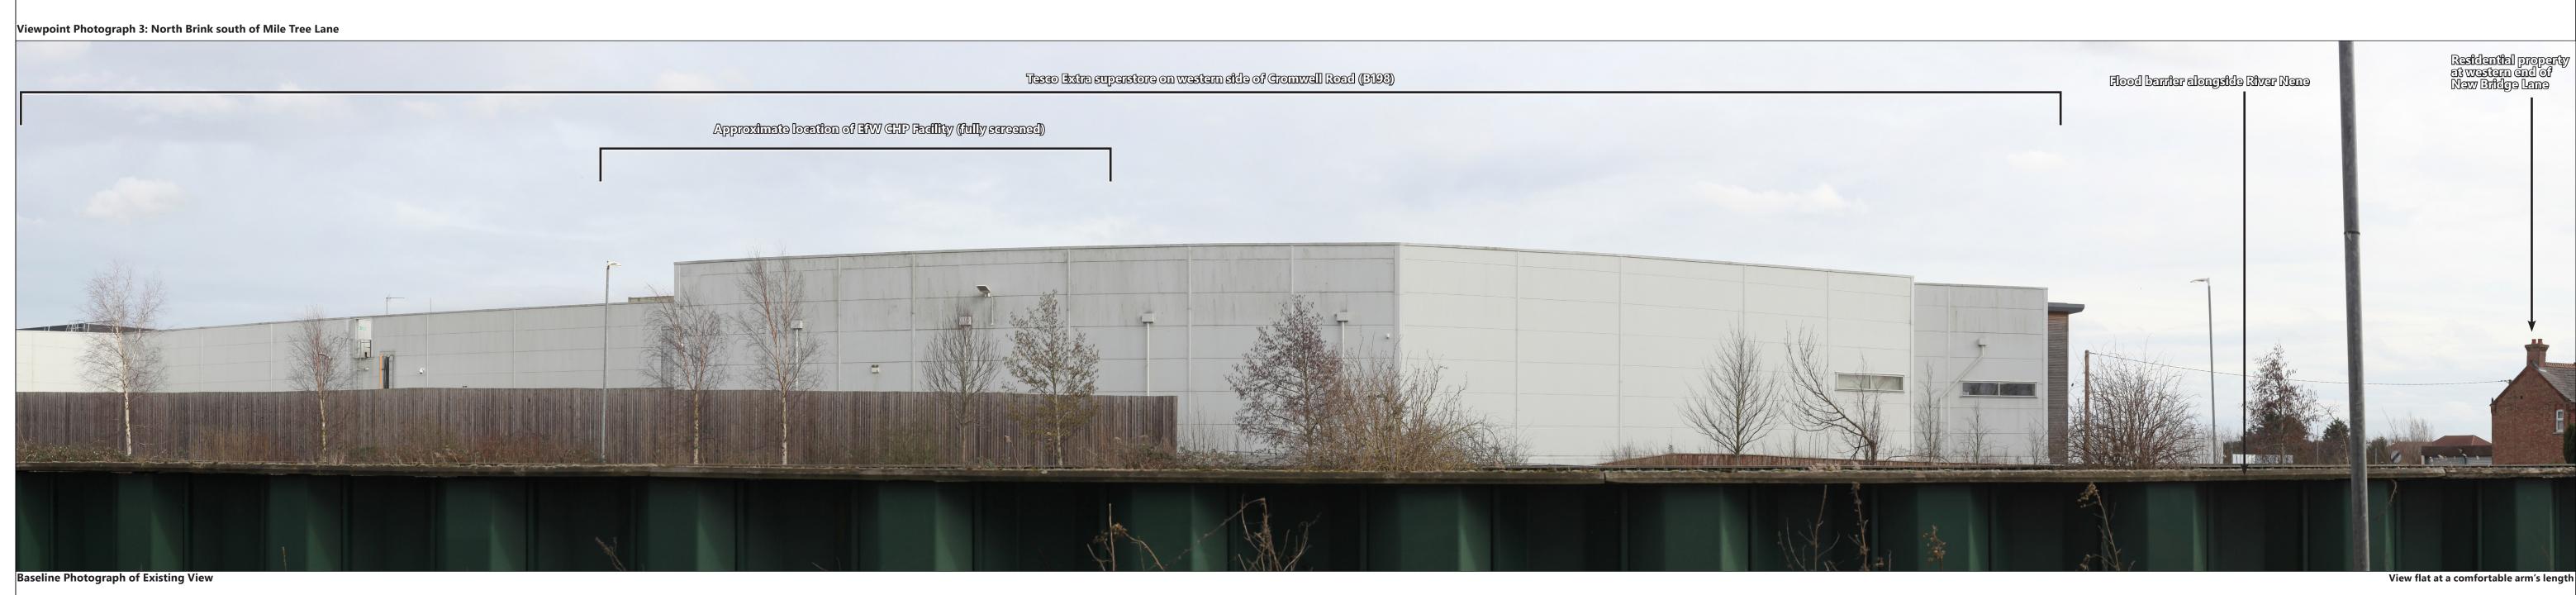

**Chapter 9 - Landscape and Visual** 

**Medworth CHP Limited** 

Viewpoint Location Map

Landscape and Visual Impact Assessment

<u>Image data</u> Viewpoint locational data Camera data **Grid Reference:** 544888, 308115 Canon EOS 5D MkIII **Horizontal field of view:** 90° (cylindrical projection) **Ground level elevation:** 3m AOD 841mm x 297mm (half A1)

**Date and Time:** 24th February 2021 @ 14:46 Camera height: 1.5m AGL Figure 9.15iii Viewpoint Photograph 3: North Brink south of Mile Tree Lane

**Medworth CHP Limited** Medworth Energy from Waste Combined Heat and Power Facility DCO