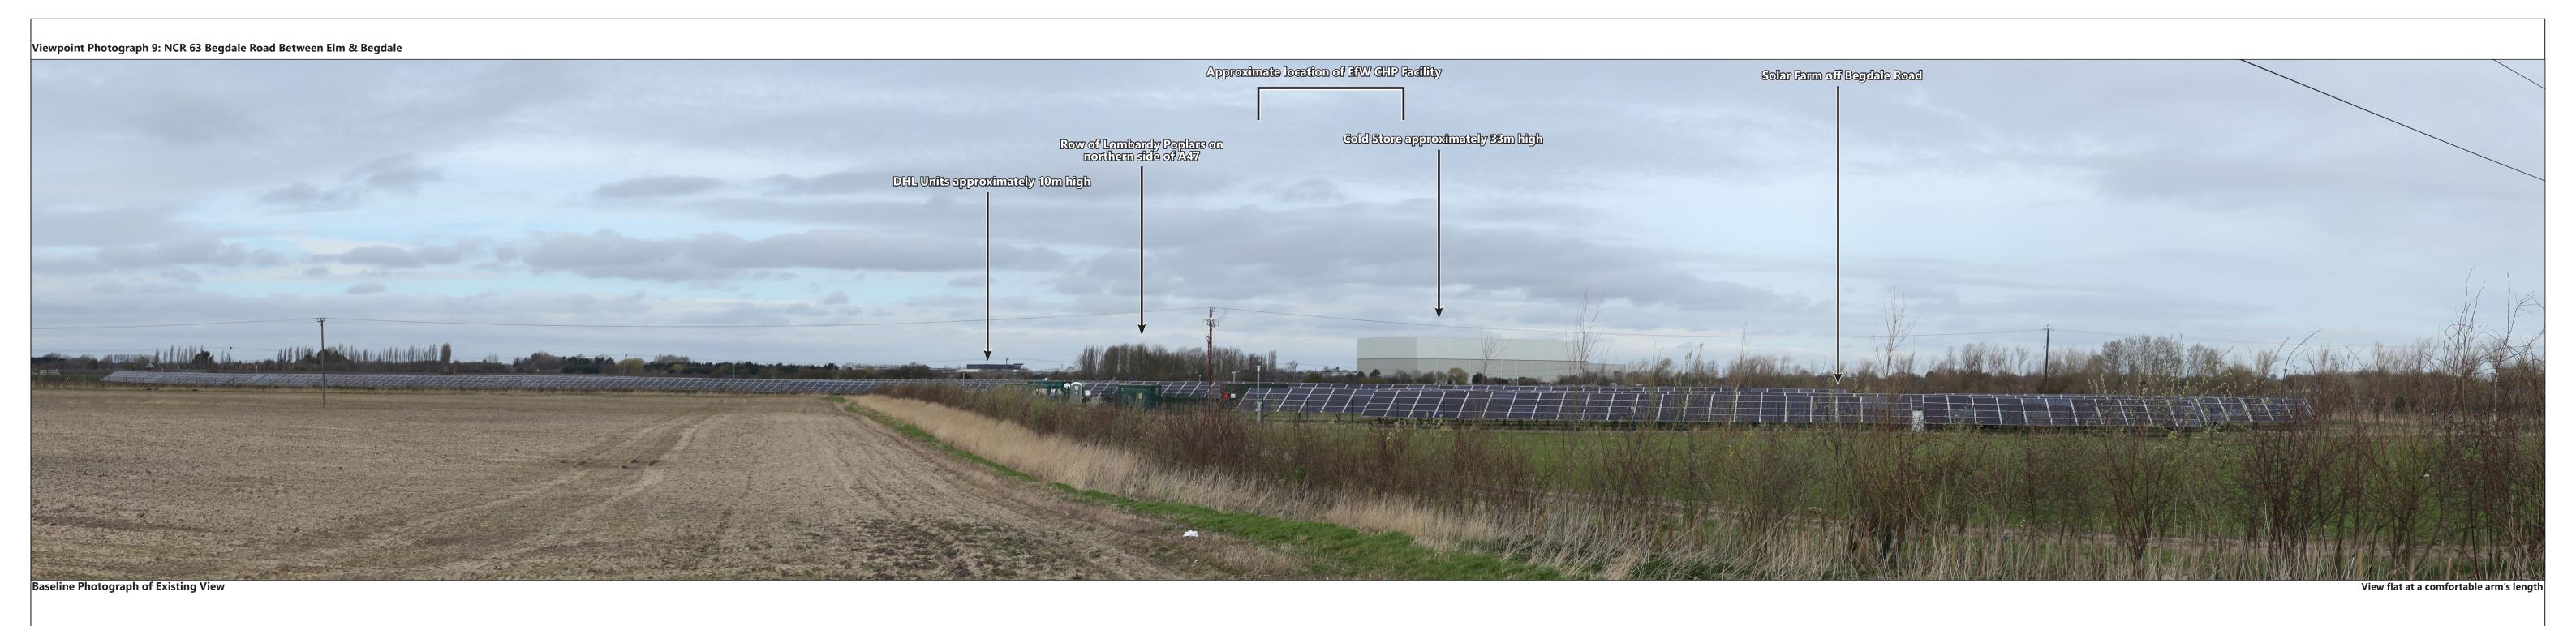

Canon EOS 5D MkIII

Camera data

Camera height: 1.5m AGL

**Horizontal field of view:** 90° (cylindrical projection)

<u>Image data</u>

841mm x 297mm (half A1)

Viewpoint Photograph 9:

NCR 63 Begdale Road Between Elm & Begdale

Figure 9.15ix

**Medworth CHP Limited** 

Medworth Energy from Waste Combined Heat and Power Facility DCO

**Environmental Statement** 

**Chapter 9 - Landscape and Visual** 

**Viewpoint Location** 

Landscape and Visual Impact Assessment