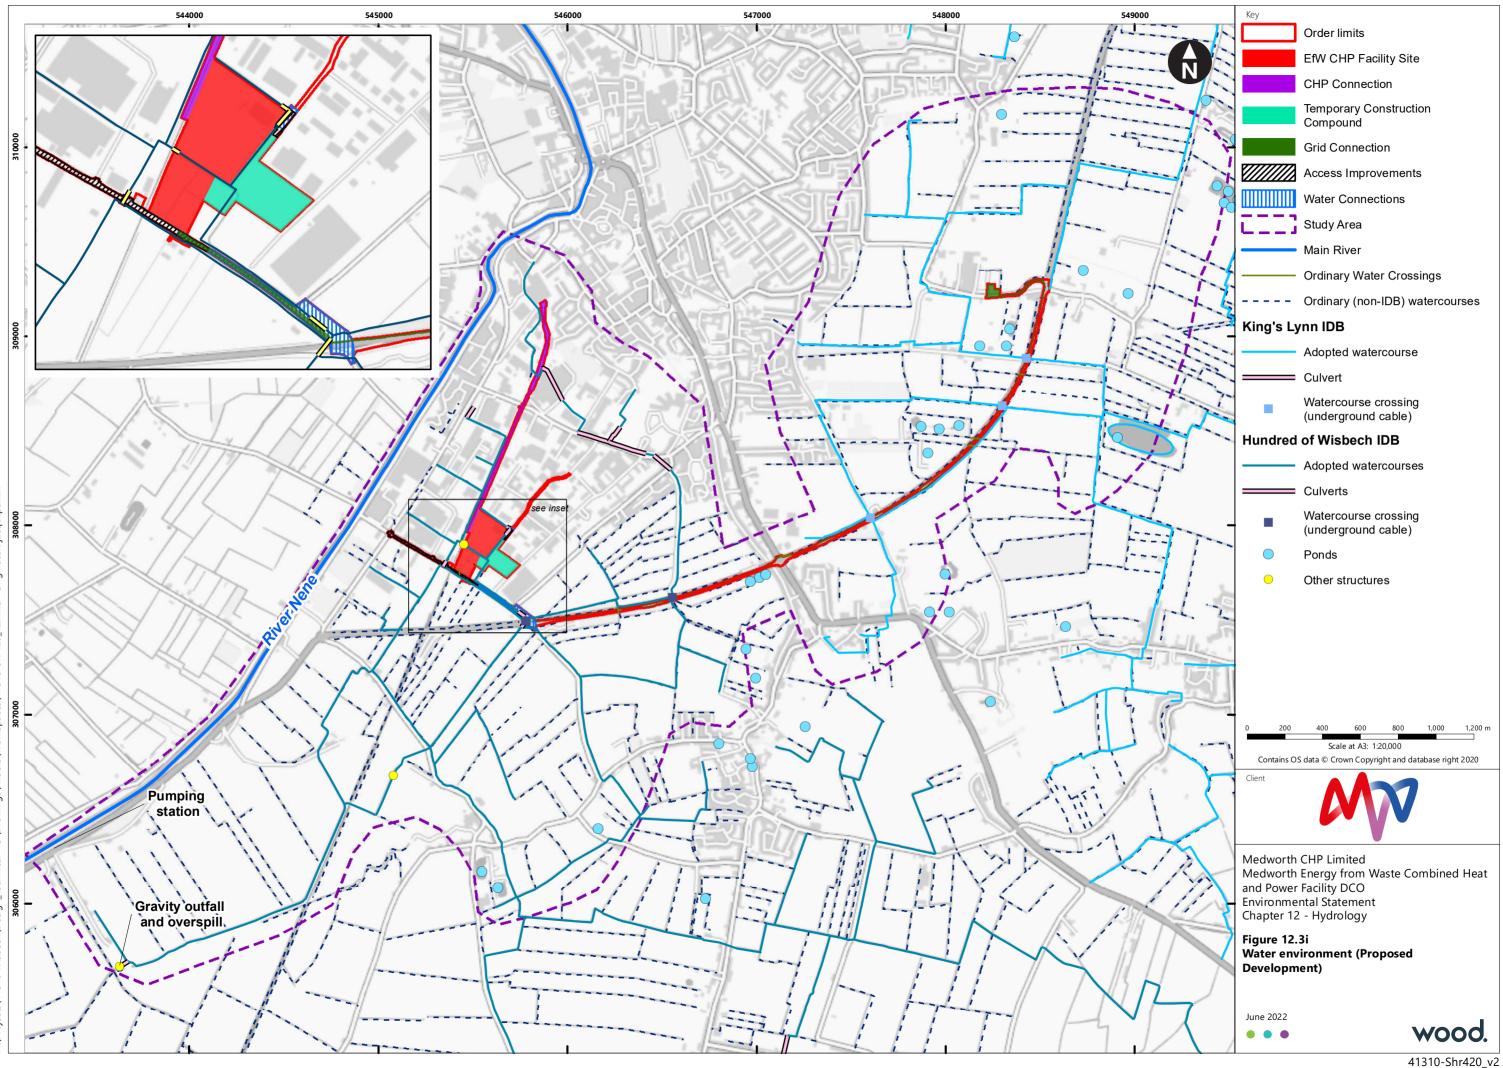

jacqui.parkin Originator: ts\41310 Wisbech\Design\_Technical - GI\Drawings\ArcGIS\Workspaces\41310-Shr418\_v2.mxd ojec ź

41310-Shr418\_v2

nical - GI\Drawings\ArcGIS\Workspaces\41310-Shr419\_v2.mxd H:\P

Originator: jacqui.parkin ces\41310-Shr421\_v2.mxd ngs\ArcGIS\Workspac GIND 5 Tech jects\41310 Wisbech\Design\_