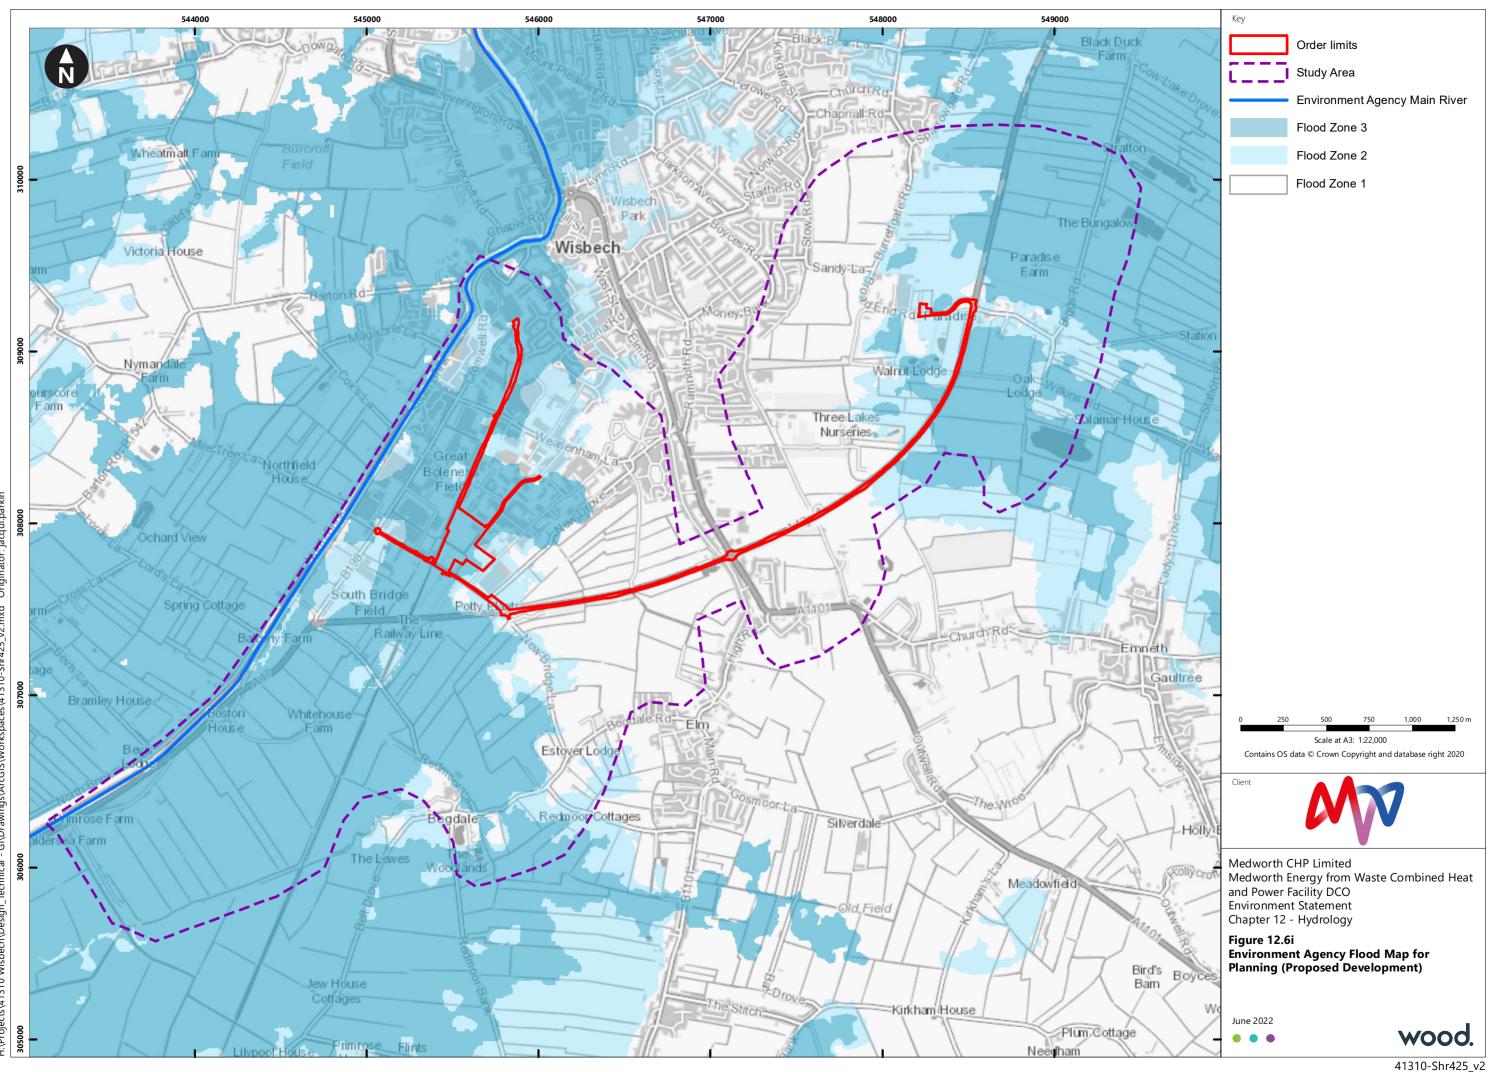

jacqui.parkin Originator: es\41310-Shr425\_v2.mxd GI\Drawings\ArcGIS\Works nical cts\41310 Wisbech\Design\_Tech H:\Pr

awings\ArcGlS\Workspaces\41310-Shr427\_v2.mxd Originator: jacqui.parkin - GI\Dr nical :ts\41310 Wisbech\Design\_Tech