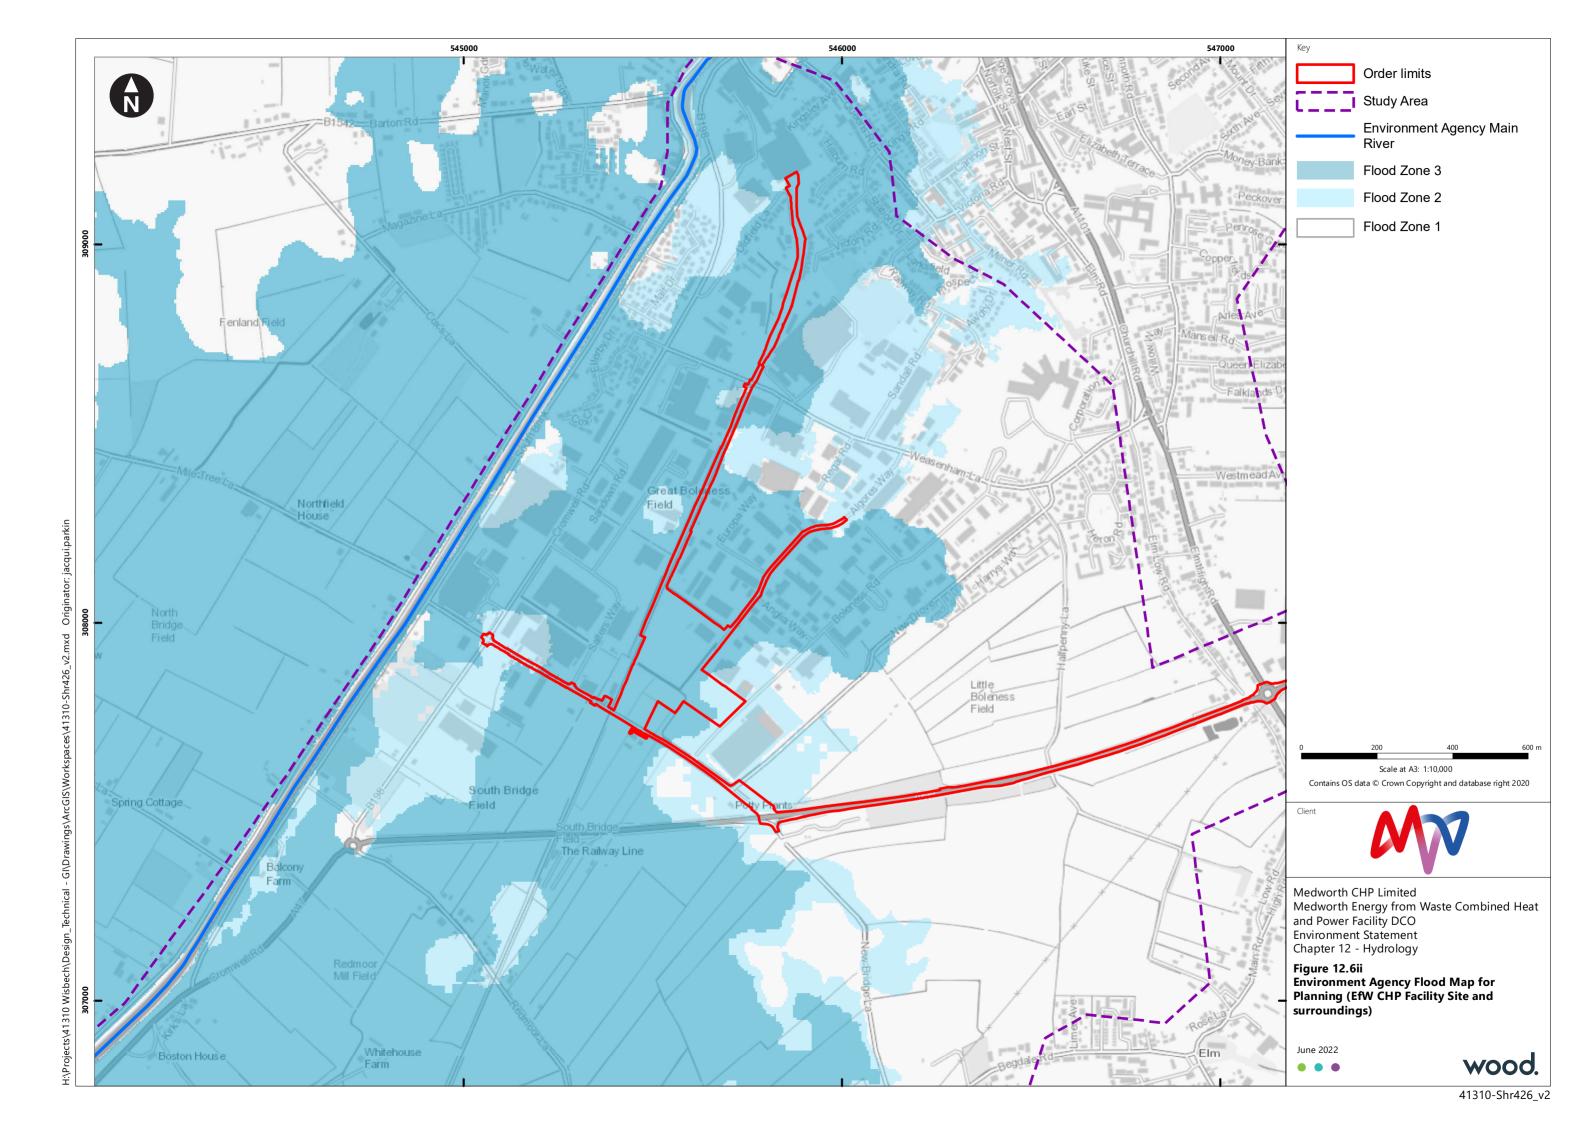

jacqui.parkin Originator: es\41310-Shr425\_v2.mxd GI\Drawings\ArcGIS\Works nical cts\41310 Wisbech\Design\_Tech H:\Pr

awings\ArcGlS\Workspaces\41310-Shr427\_v2.mxd Originator: jacqui.parkin - GI\Dr nical :ts\41310 Wisbech\Design\_Tech