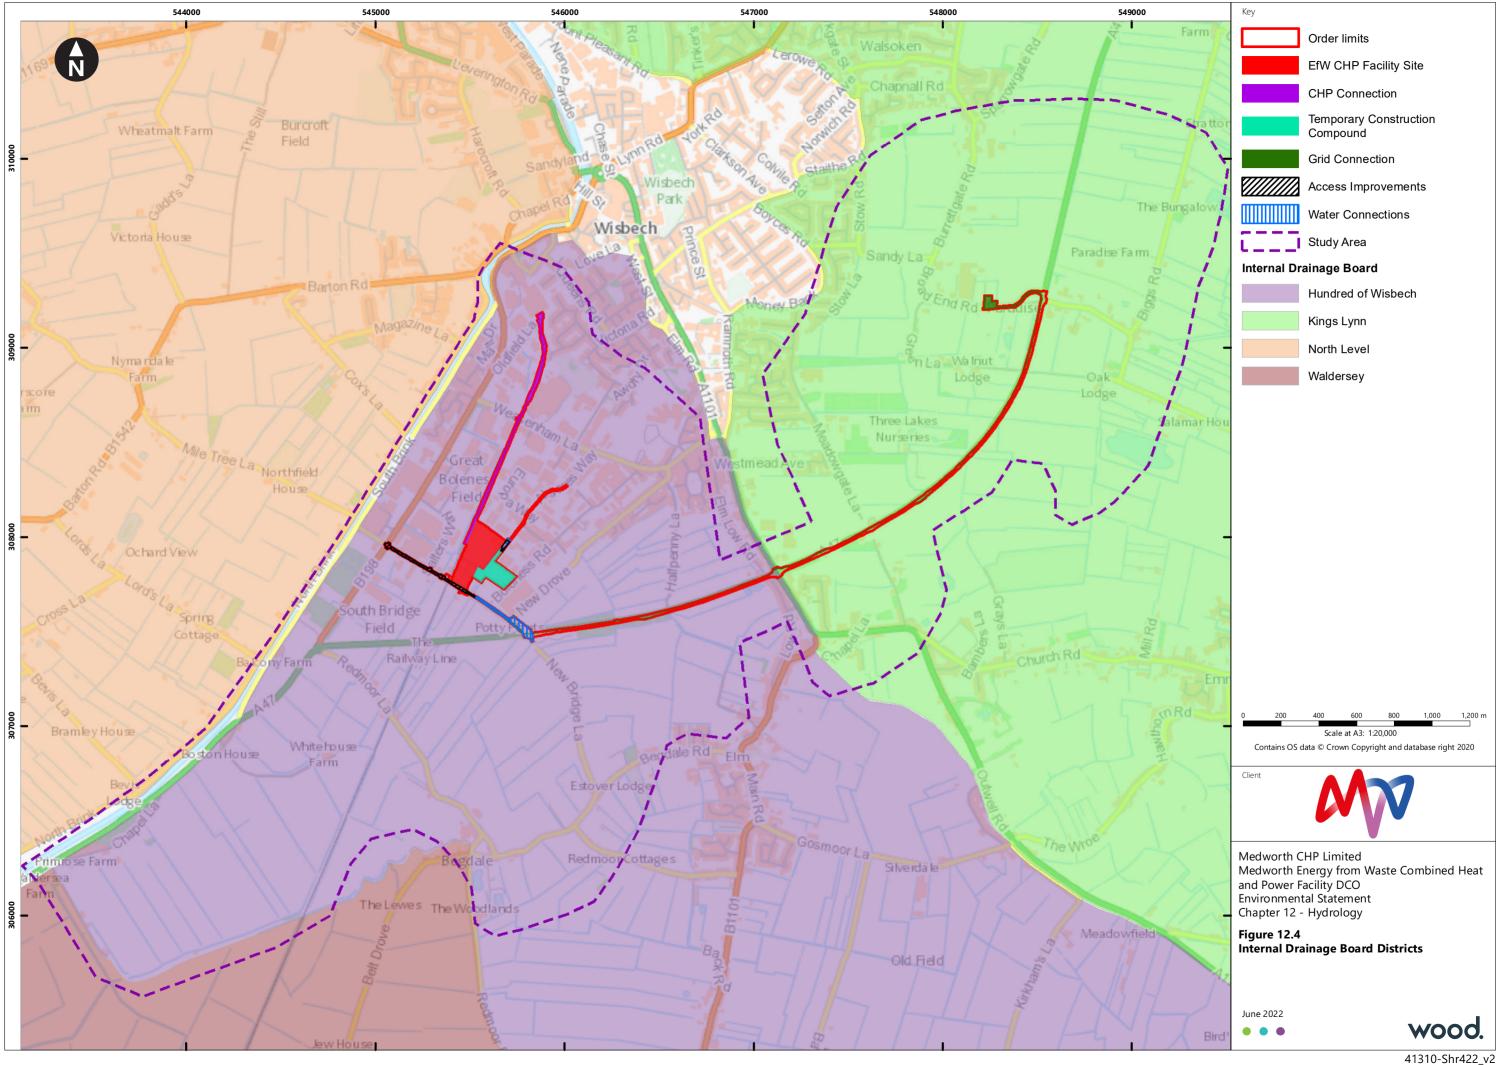

jacqui.parkin Originator: ts\41310 Wisbech\Design\_Technical - GI\Drawings\ArcGIS\Workspaces\41310-Shr418\_v2.mxd ojec ź

41310-Shr418\_v2

nical - GI\Drawings\ArcGIS\Workspaces\41310-Shr419\_v2.mxd H:\P

Originator: jacqui.parkin ces\41310-Shr421\_v2.mxd ngs\ArcGIS\Workspac GIND 5 Tech jects\41310 Wisbech\Design\_