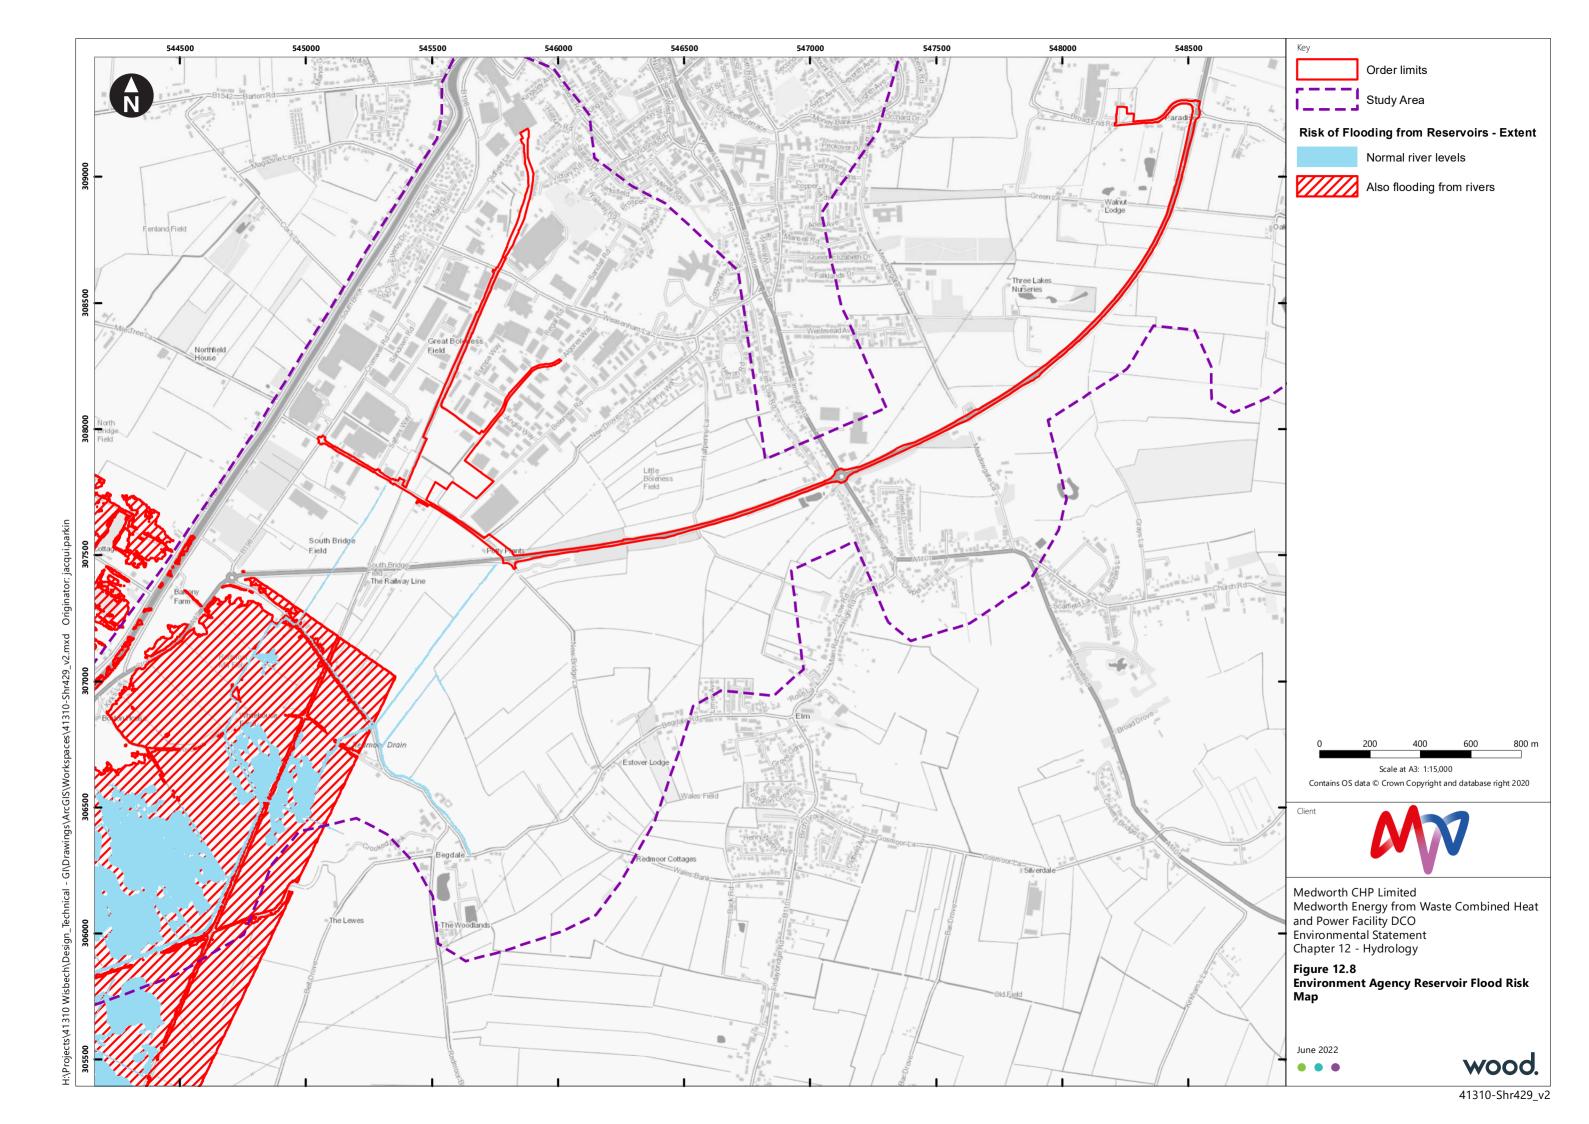

\41310-Shr418\_v2.mxd ojec ź

41310-Shr418\_v2



nical - GI\Drawings\ArcGIS\Workspaces\41310-Shr419\_v2.mxd H:\P





Originator: jacqui.parkin ces\41310-Shr421\_v2.mxd ngs\ArcGIS\Workspac GIND 5 Tech jects\41310 Wisbech\Design\_





Originator: jacqui.parkin :paces\41310-Shr423\_v2.mxd ngs\ArcGIS\Work cal - GI\Drawi Tect sign\_ ojects\41310 Wisbech\De H:\Pr



jacqui. Originator: es\41310-Shr424\_v2.mxd ngs\ArcGIS\Workspac GI\Dr Tech esign\_ ts\41310 Wisbech\De H:\P



jacqui.parkin Originator: es\41310-Shr425\_v2.mxd GI\Drawings\ArcGIS\Works nical cts\41310 Wisbech\Design\_Tech H:\Pr





awings\ArcGlS\Workspaces\41310-Shr427\_v2.mxd Originator: jacqui.parkin - GI\Dr nical :ts\41310 Wisbech\Design\_Tech



jacqui.parkin Originator: J Gl\Drawings\ArcGlS\Workspaces\41310-Shr428\_v2.mxd