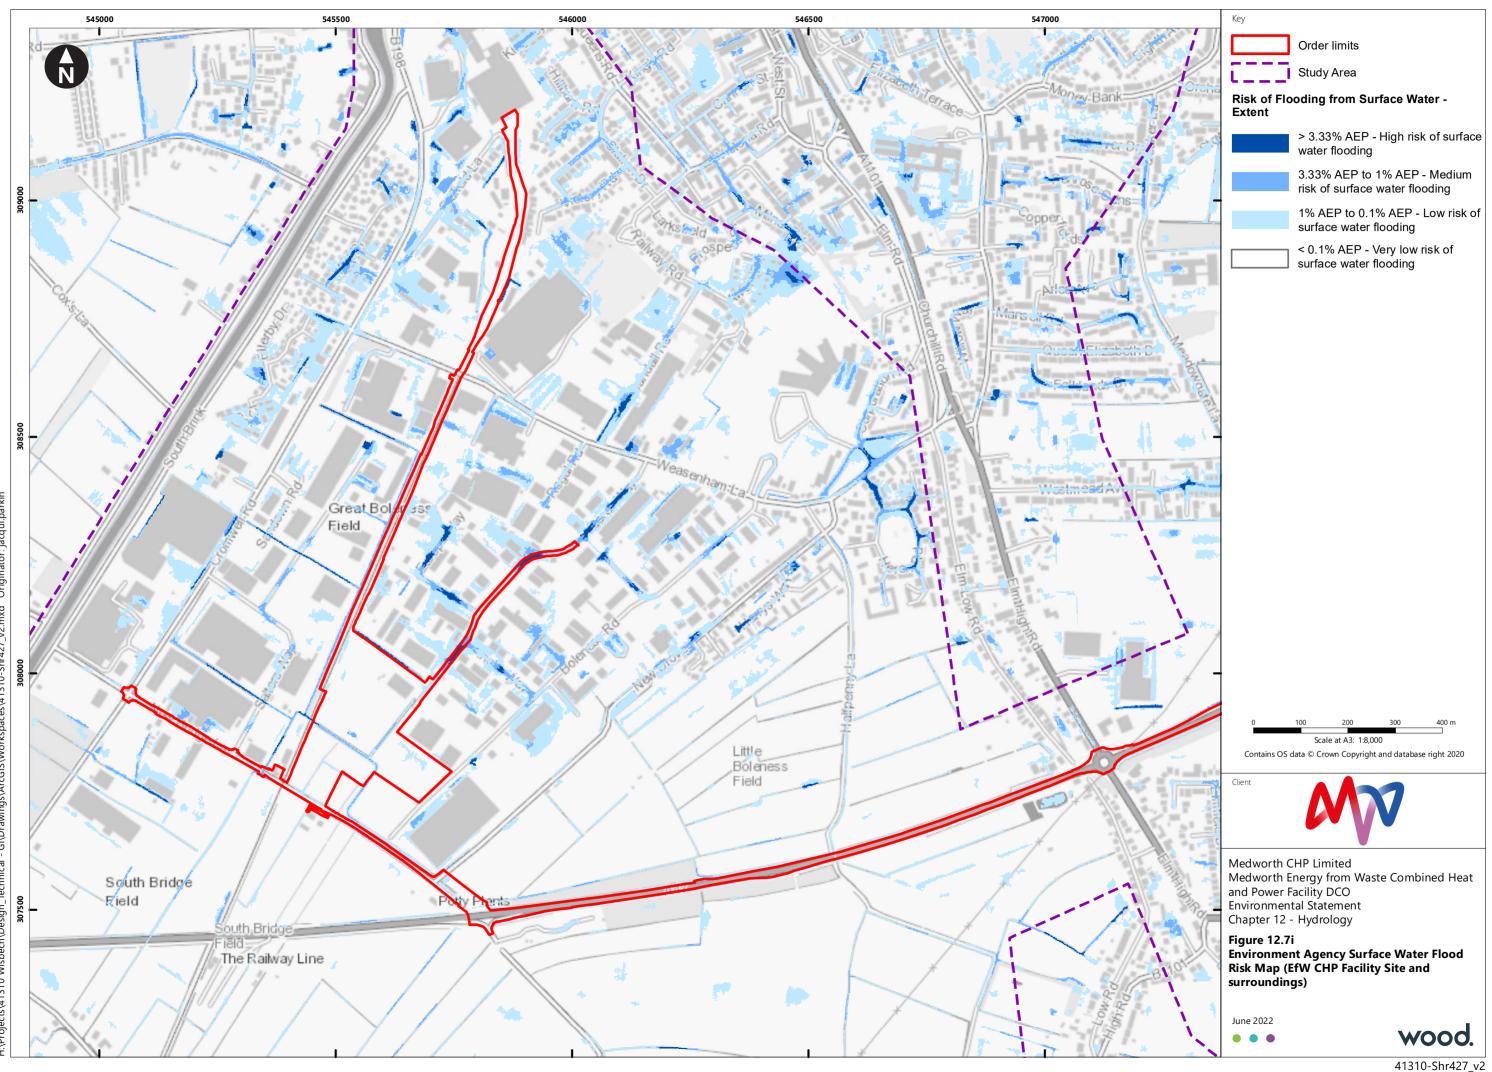

jacqui.parkin Originator: es\41310-Shr425\_v2.mxd GI\Drawings\ArcGIS\Works nical cts\41310 Wisbech\Design\_Tech H:\Pr

awings\ArcGlS\Workspaces\41310-Shr427\_v2.mxd Originator: jacqui.parkin - GI\Dr nical :ts\41310 Wisbech\Design\_Tech