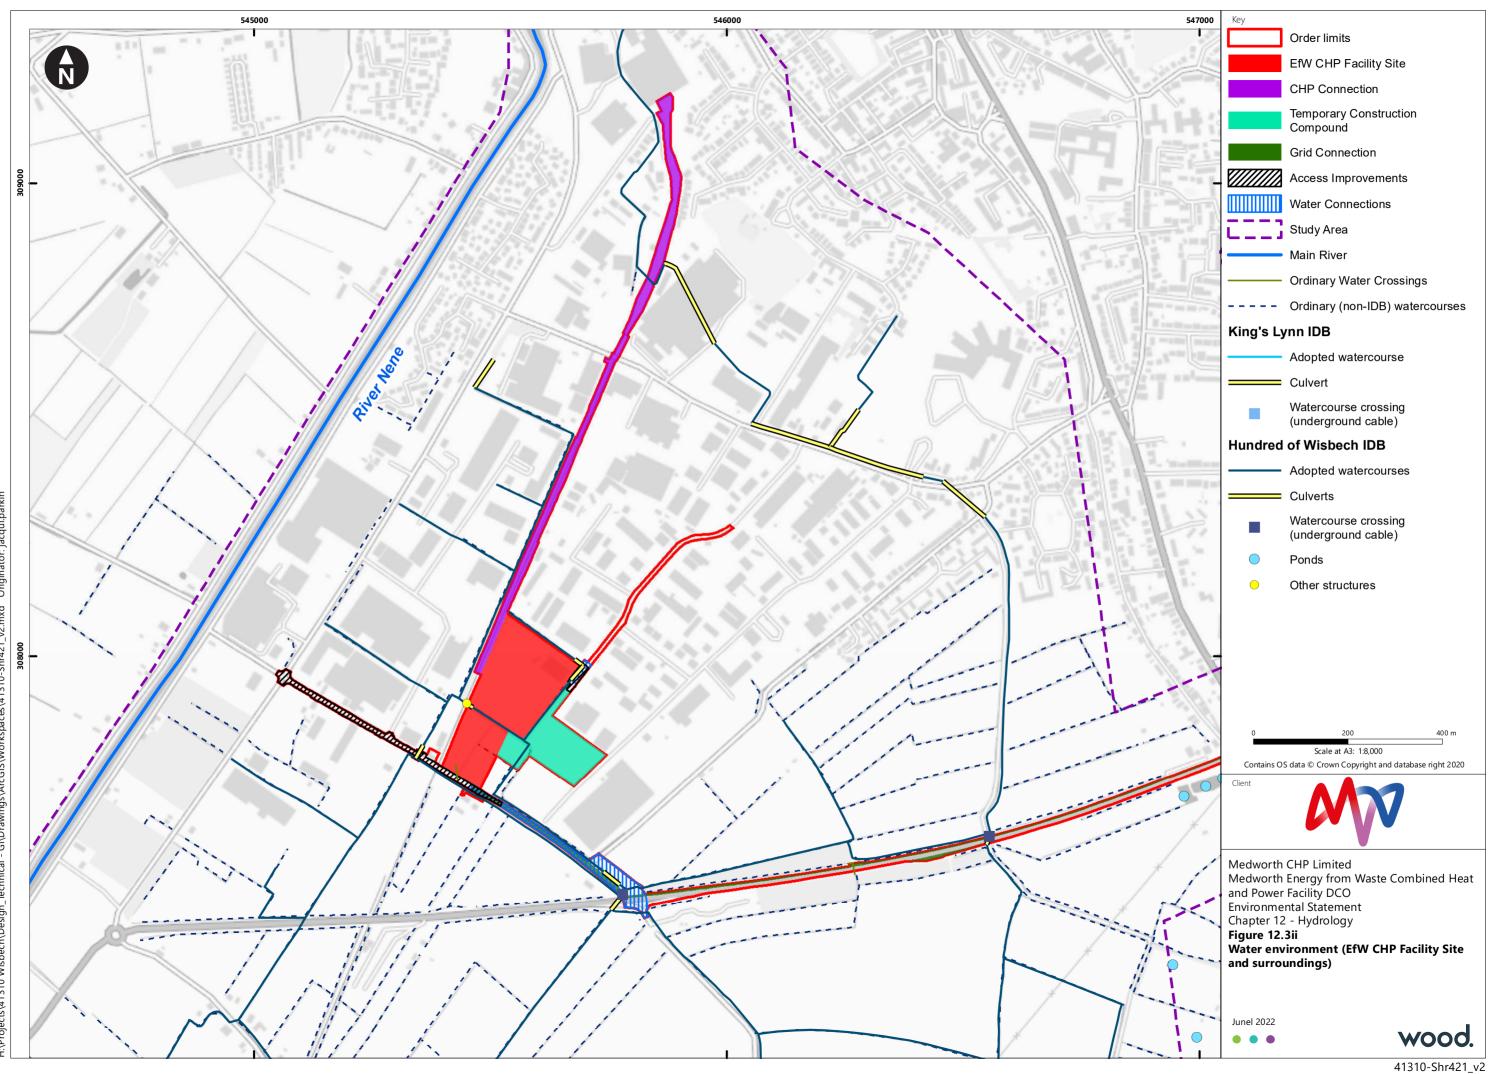

jacqui.parkin Originator: ts\41310 Wisbech\Design\_Technical - GI\Drawings\ArcGIS\Workspaces\41310-Shr418\_v2.mxd ojec ź

41310-Shr418\_v2

nical - GI\Drawings\ArcGIS\Workspaces\41310-Shr419\_v2.mxd H:\P

Originator: jacqui.parkin ces\41310-Shr421\_v2.mxd ngs\ArcGIS\Workspac GIND 5 Tech jects\41310 Wisbech\Design\_