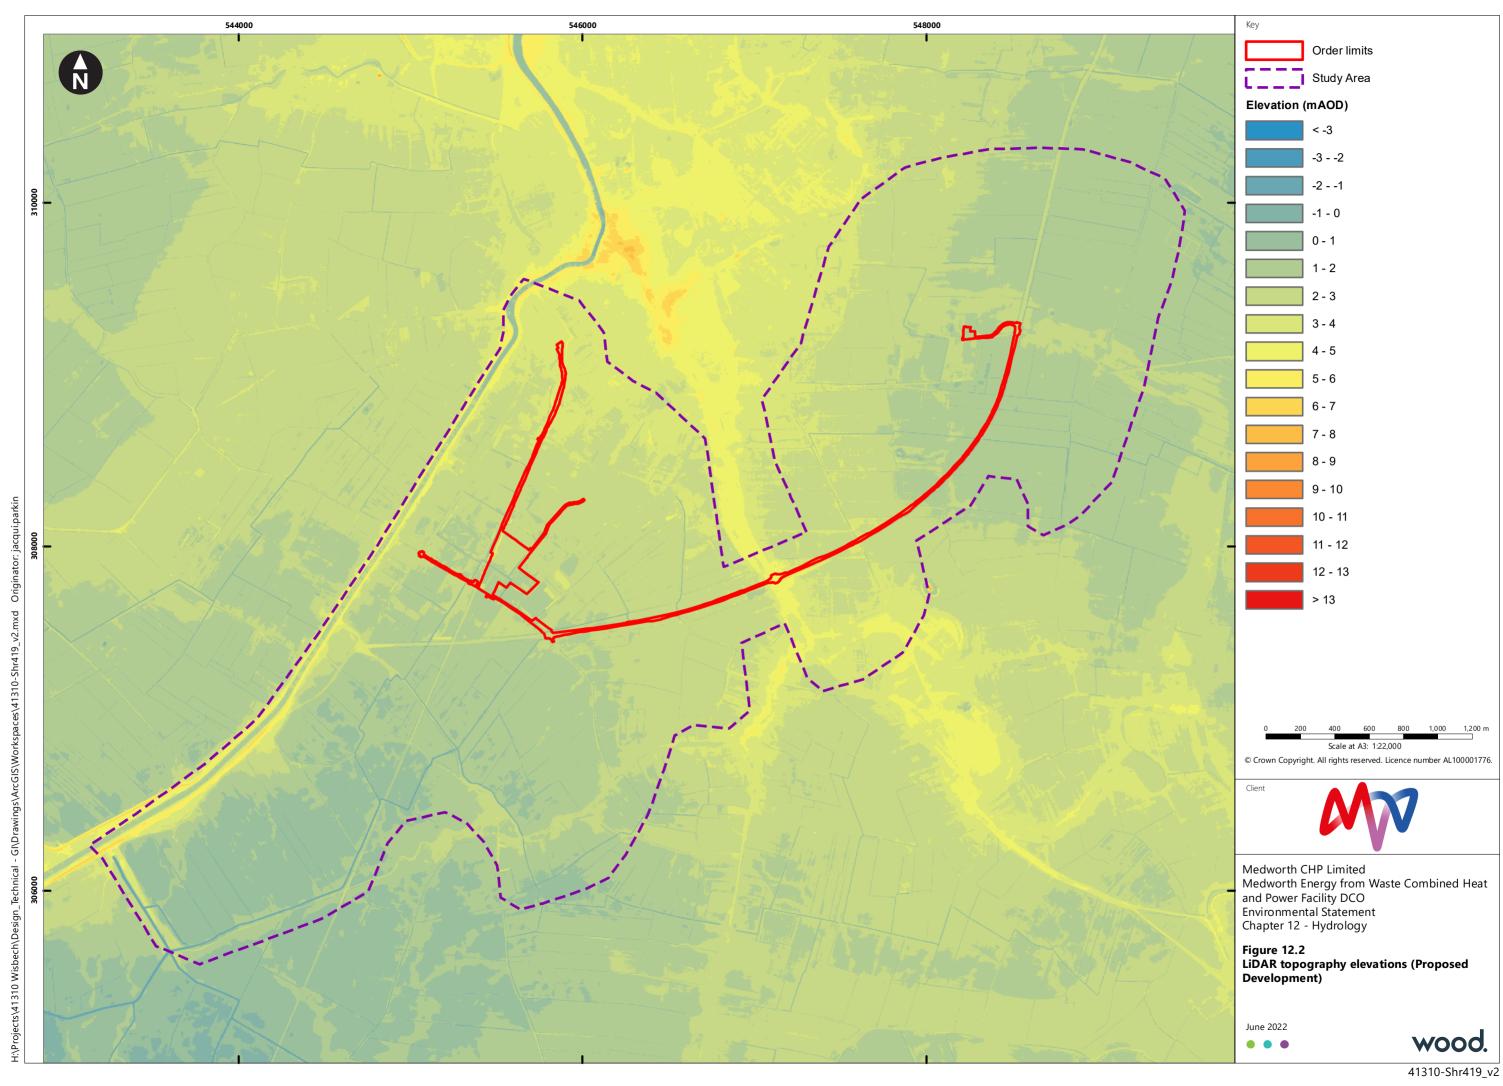

jacqui.parkin Originator: ts\41310 Wisbech\Design\_Technical - GI\Drawings\ArcGIS\Workspaces\41310-Shr418\_v2.mxd ojec ź

41310-Shr418\_v2

nical - GI\Drawings\ArcGIS\Workspaces\41310-Shr419\_v2.mxd H:\P

Originator: jacqui.parkin ces\41310-Shr421\_v2.mxd ngs\ArcGIS\Workspac GIND 5 Tech jects\41310 Wisbech\Design\_