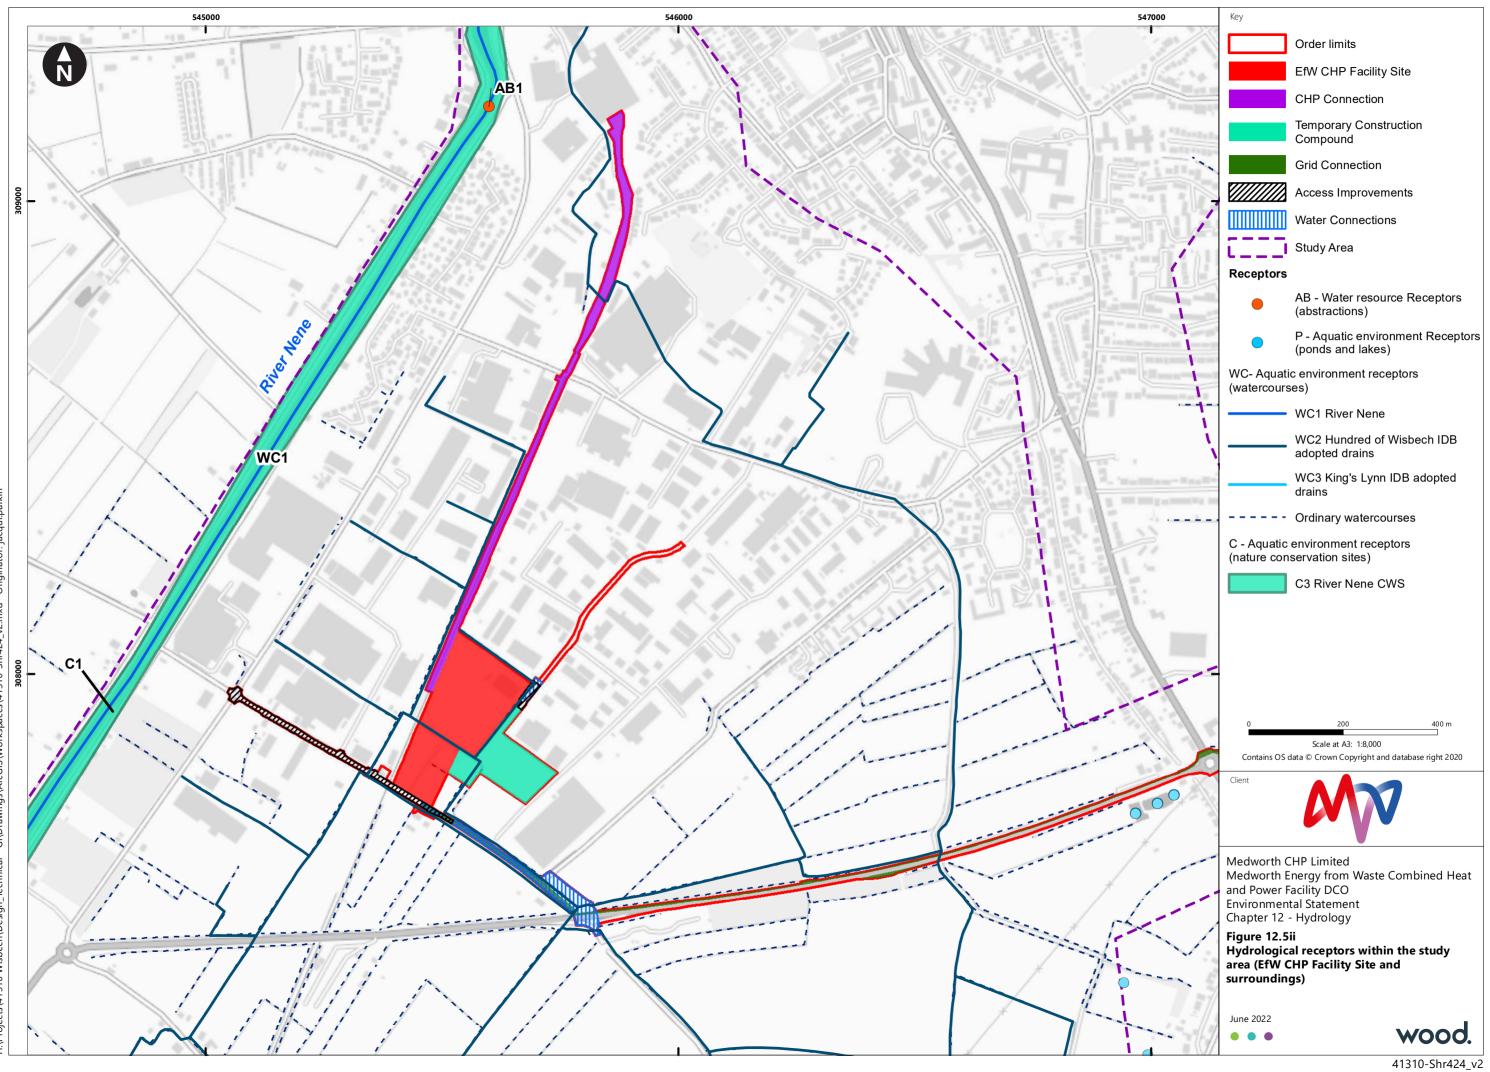

Originator: jacqui.parkin :paces\41310-Shr423\_v2.mxd ngs\ArcGIS\Work cal - GI\Drawi Tect sign\_ ojects\41310 Wisbech\De H:\Pr

jacqui. Originator: es\41310-Shr424\_v2.mxd ngs\ArcGIS\Workspac GI\Dr Tech esign\_ ts\41310 Wisbech\De H:\P