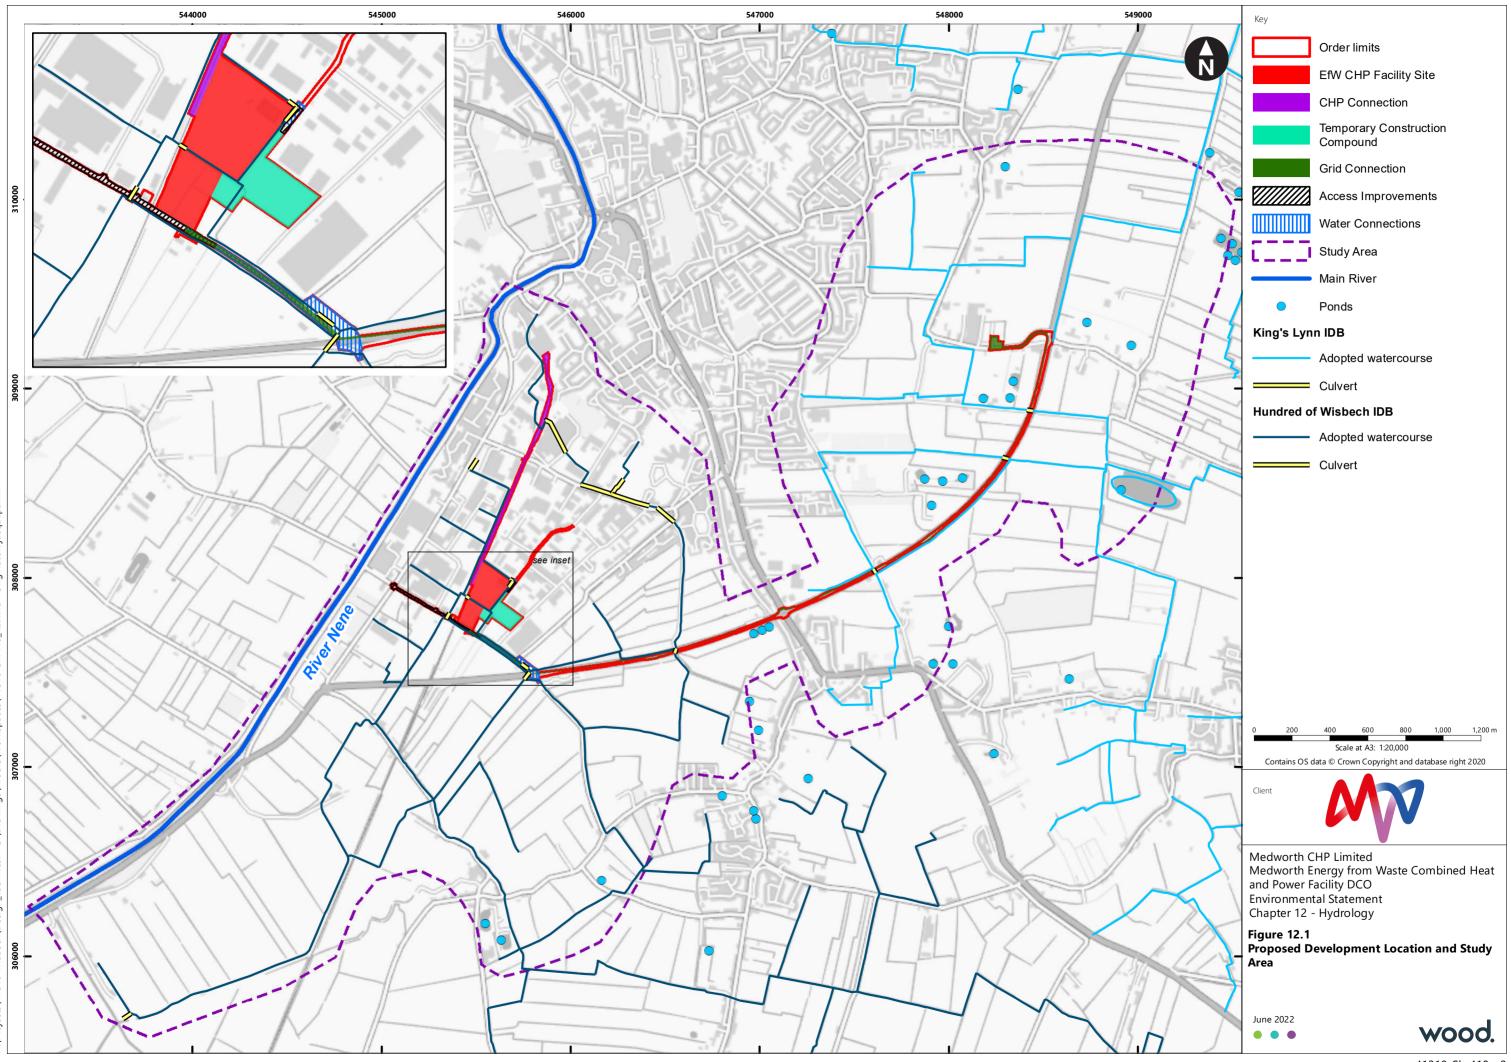

jacqui.parkin Originator: ts\41310 Wisbech\Design\_Technical - GI\Drawings\ArcGIS\Workspaces\41310-Shr418\_v2.mxd ojec ź

41310-Shr418\_v2

nical - GI\Drawings\ArcGIS\Workspaces\41310-Shr419\_v2.mxd H:\P

Originator: jacqui.parkin ces\41310-Shr421\_v2.mxd ngs\ArcGIS\Workspac GIND 5 Tech jects\41310 Wisbech\Design\_