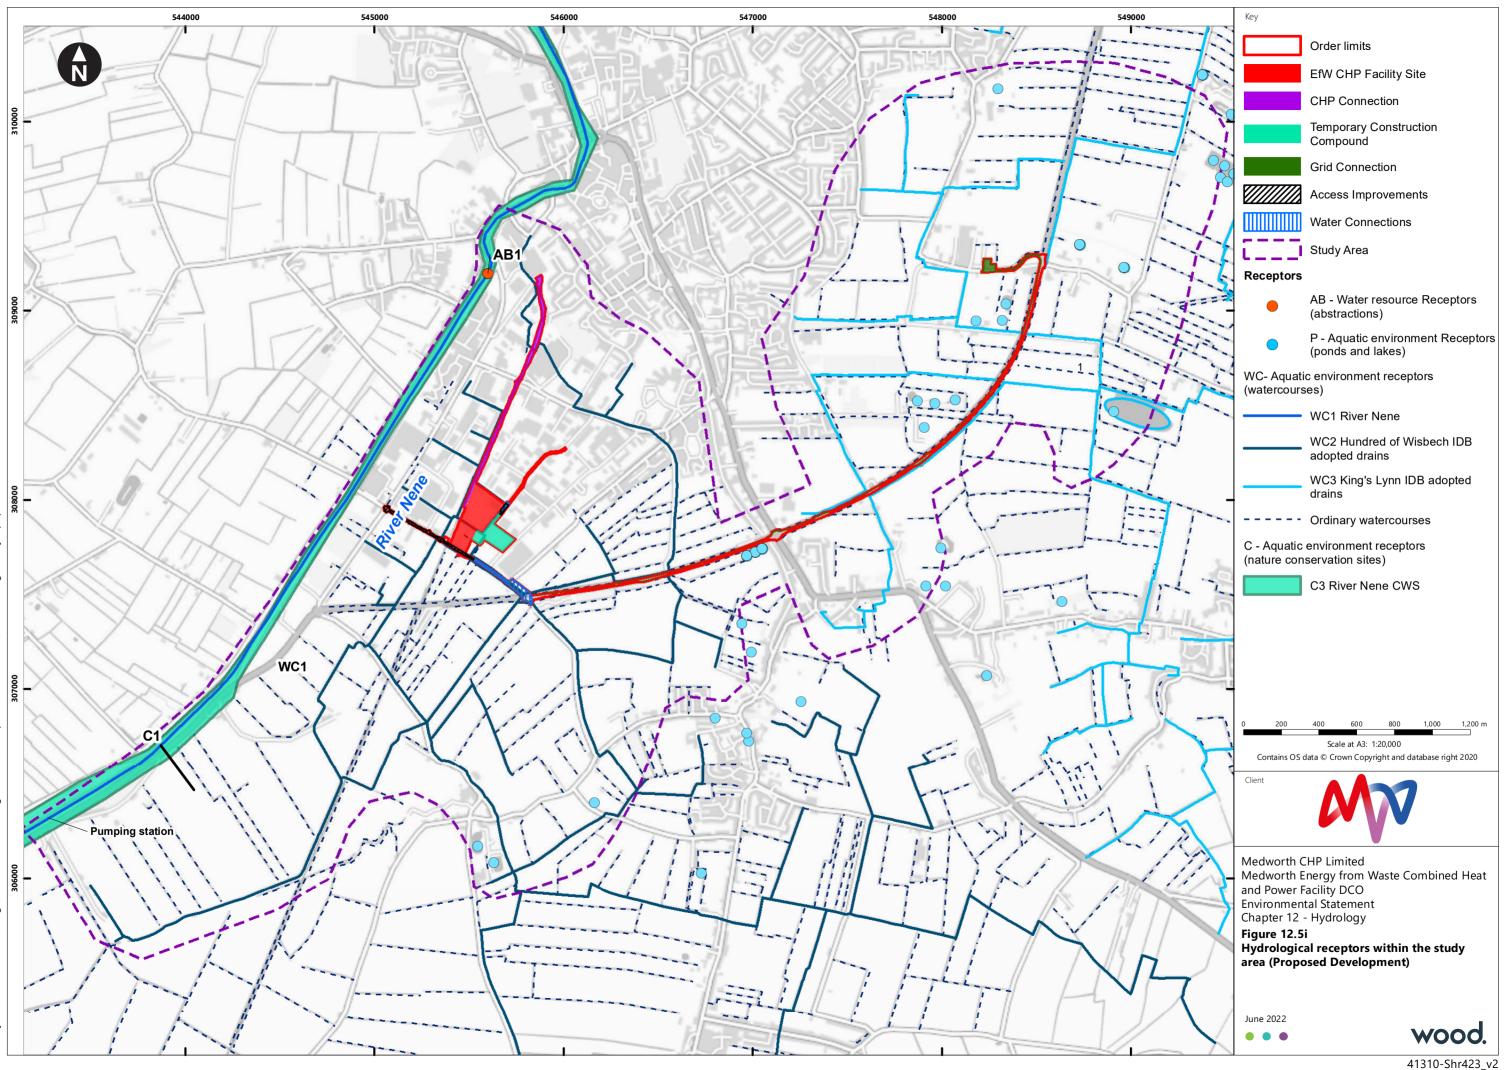

Originator: jacqui.parkin :paces\41310-Shr423\_v2.mxd ngs\ArcGIS\Work cal - GI\Drawi Tect sign\_ ojects\41310 Wisbech\De H:\Pr

jacqui. Originator: es\41310-Shr424\_v2.mxd ngs\ArcGIS\Workspac GI\Dr Tech esign\_ ts\41310 Wisbech\De H:\P