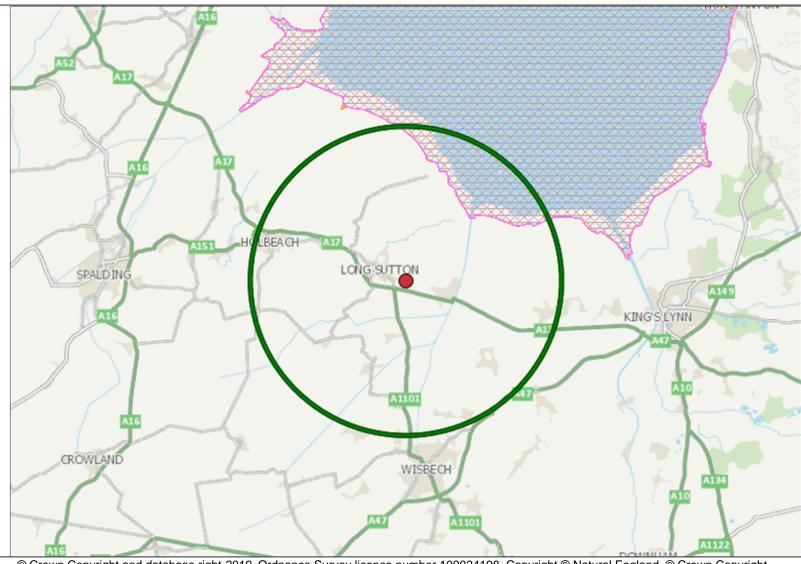

**Date Produced:** Screening Results for: IR EPR discharges to air

06/12/2019

Reference number:

EPR/RP3534FP/V004

NGR of search:

TF 44962 22229

Site centre distance (m): 400

## Legend

Search area

Notes:

SAC (England)

SPA (England)

Ramsar (England)

Launch EasiMap

© Crown Copyright and database right 2019. Ordnance Survey licence number 100024198. Copyright © Natural England. © Crown Copyright. All rights reserved. Countryside Council for Wales, 100018813, 2019. © Environment Agency copyright and / or database rights 2019. All rights reserved. © Copyright English Heritage. © The National Assembly for Wales.

## Easimap Screening Results

Click here to download Permit Screening distances

Screening Results for: Reference number:

IR EPR discharges to air

Notes:

EPR/RP3534FP/V004

Date produced: NGR of search: Site centre distance (m): 06/12/2019 TF 44962 22229 400

| Data                                              | Details                                                | Within | Search Direction | Action                                                        |
|---------------------------------------------------|--------------------------------------------------------|--------|------------------|---------------------------------------------------------------|
| Special Areas of Conservation - England           | Designation Name: The Wash & North Norfolk Coast (SAC) | 5998m  | Radial           | HRA Stage 1 Form (App11) consultation with NE may be required |
| Special Protection Areas - England                | Site Name: The Wash (SPA)                              | 5998m  | Radial           | HRA Stage 1 Form (App11) consultation with NE may be required |
| Ramsar Sites - England                            | Site Name: The Wash (Ramsar)                           | 5998m  | Radial           | HRA Stage 1 Form (App11) consultation with NE may be required |
| EPR Installation Team                             | EPR Team: Installations South                          | 0m     | Radial           |                                                               |
| EPR Waste Team                                    | EPR Team: Waste South                                  | 0m     | Radial           |                                                               |
| EPR Land and Water Team                           | EPR Team: Land and Water South                         | 0m     | Radial           |                                                               |
| Counties                                          | County Name: Lincolnshire County                       | 0m     | Radial           |                                                               |
| Local Authorities                                 | Name: South Holland                                    | 0m     | Radial           |                                                               |
| EA Water Management Areas                         | Area name: Lincolnshire and Northamptonshire           | 0m     | Radial           |                                                               |
| Ancient Woodland - England                        | None present                                           | 2000m  |                  |                                                               |
| Ancient Woodland - Wales                          | None present                                           | 2000m  |                  |                                                               |
| Local Nature Reserves - England                   | None present                                           | 2000m  |                  |                                                               |
| Local Nature Reserves - Wales                     | None present                                           | 2000m  |                  |                                                               |
| Local Wildlife Sites                              | None present                                           | 2000m  |                  |                                                               |
| National Nature Reserves - England                | None present                                           | 2000m  |                  |                                                               |
| National Nature Reserves - Wales                  | None present                                           | 2000m  |                  |                                                               |
| Protected Habitats - Reedbeds                     | None present                                           | 500m   |                  |                                                               |
| Ramsar Sites - Wales                              | None present                                           | 10000m |                  |                                                               |
| Special Areas of Conservation - Wales             | None present                                           | 10000m |                  |                                                               |
| Special Protection Areas - Wales                  | None present                                           | 10000m |                  |                                                               |
| Sites of Special Scientific Interest -<br>England | None present                                           | 2000m  |                  |                                                               |
| Sites of Special Scientific Interest - Wales      | None present                                           | 2000m  |                  |                                                               |