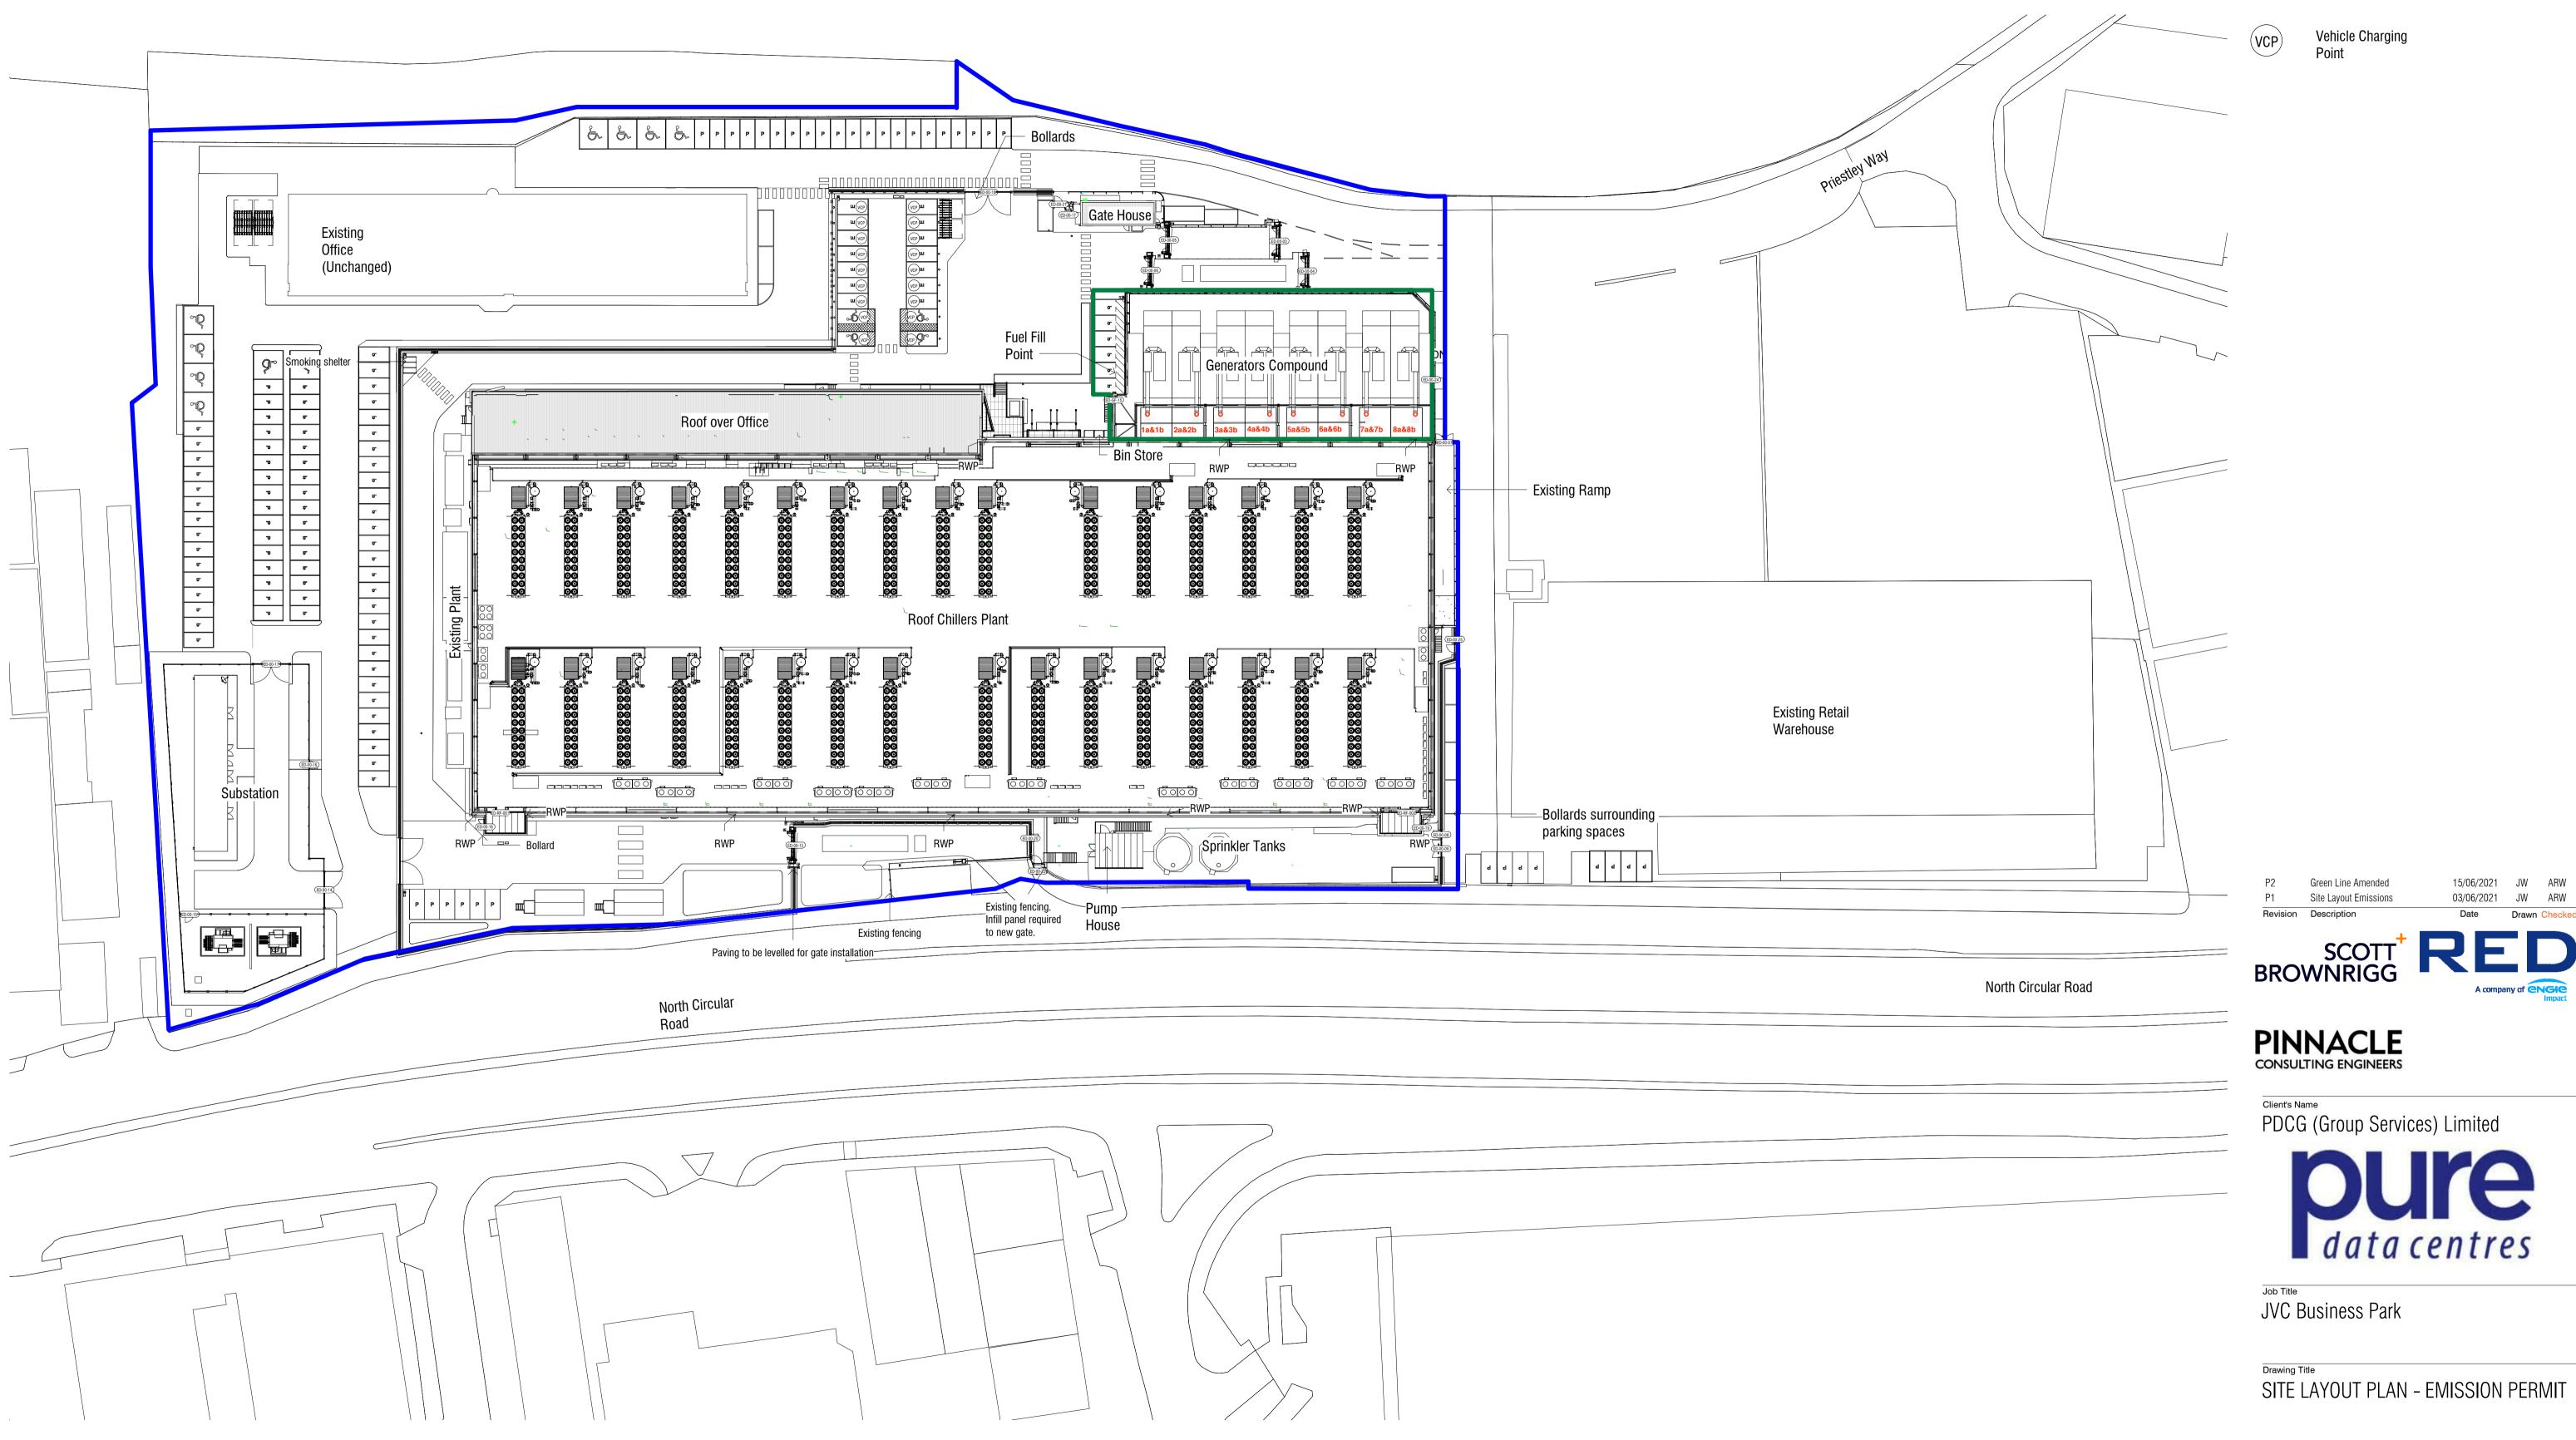

Please refer to FRMJK5462020 LON01 JVC Business Park Fire Report and to drawing series [15000,17000,20000, 21000, 22000, 24000, 31000, 32000, 33000, 35000, 42000, 43000, 66000, 67000, 69000 and 74000] for further details. Please see more information on drawing series descriptions at bottom of page.