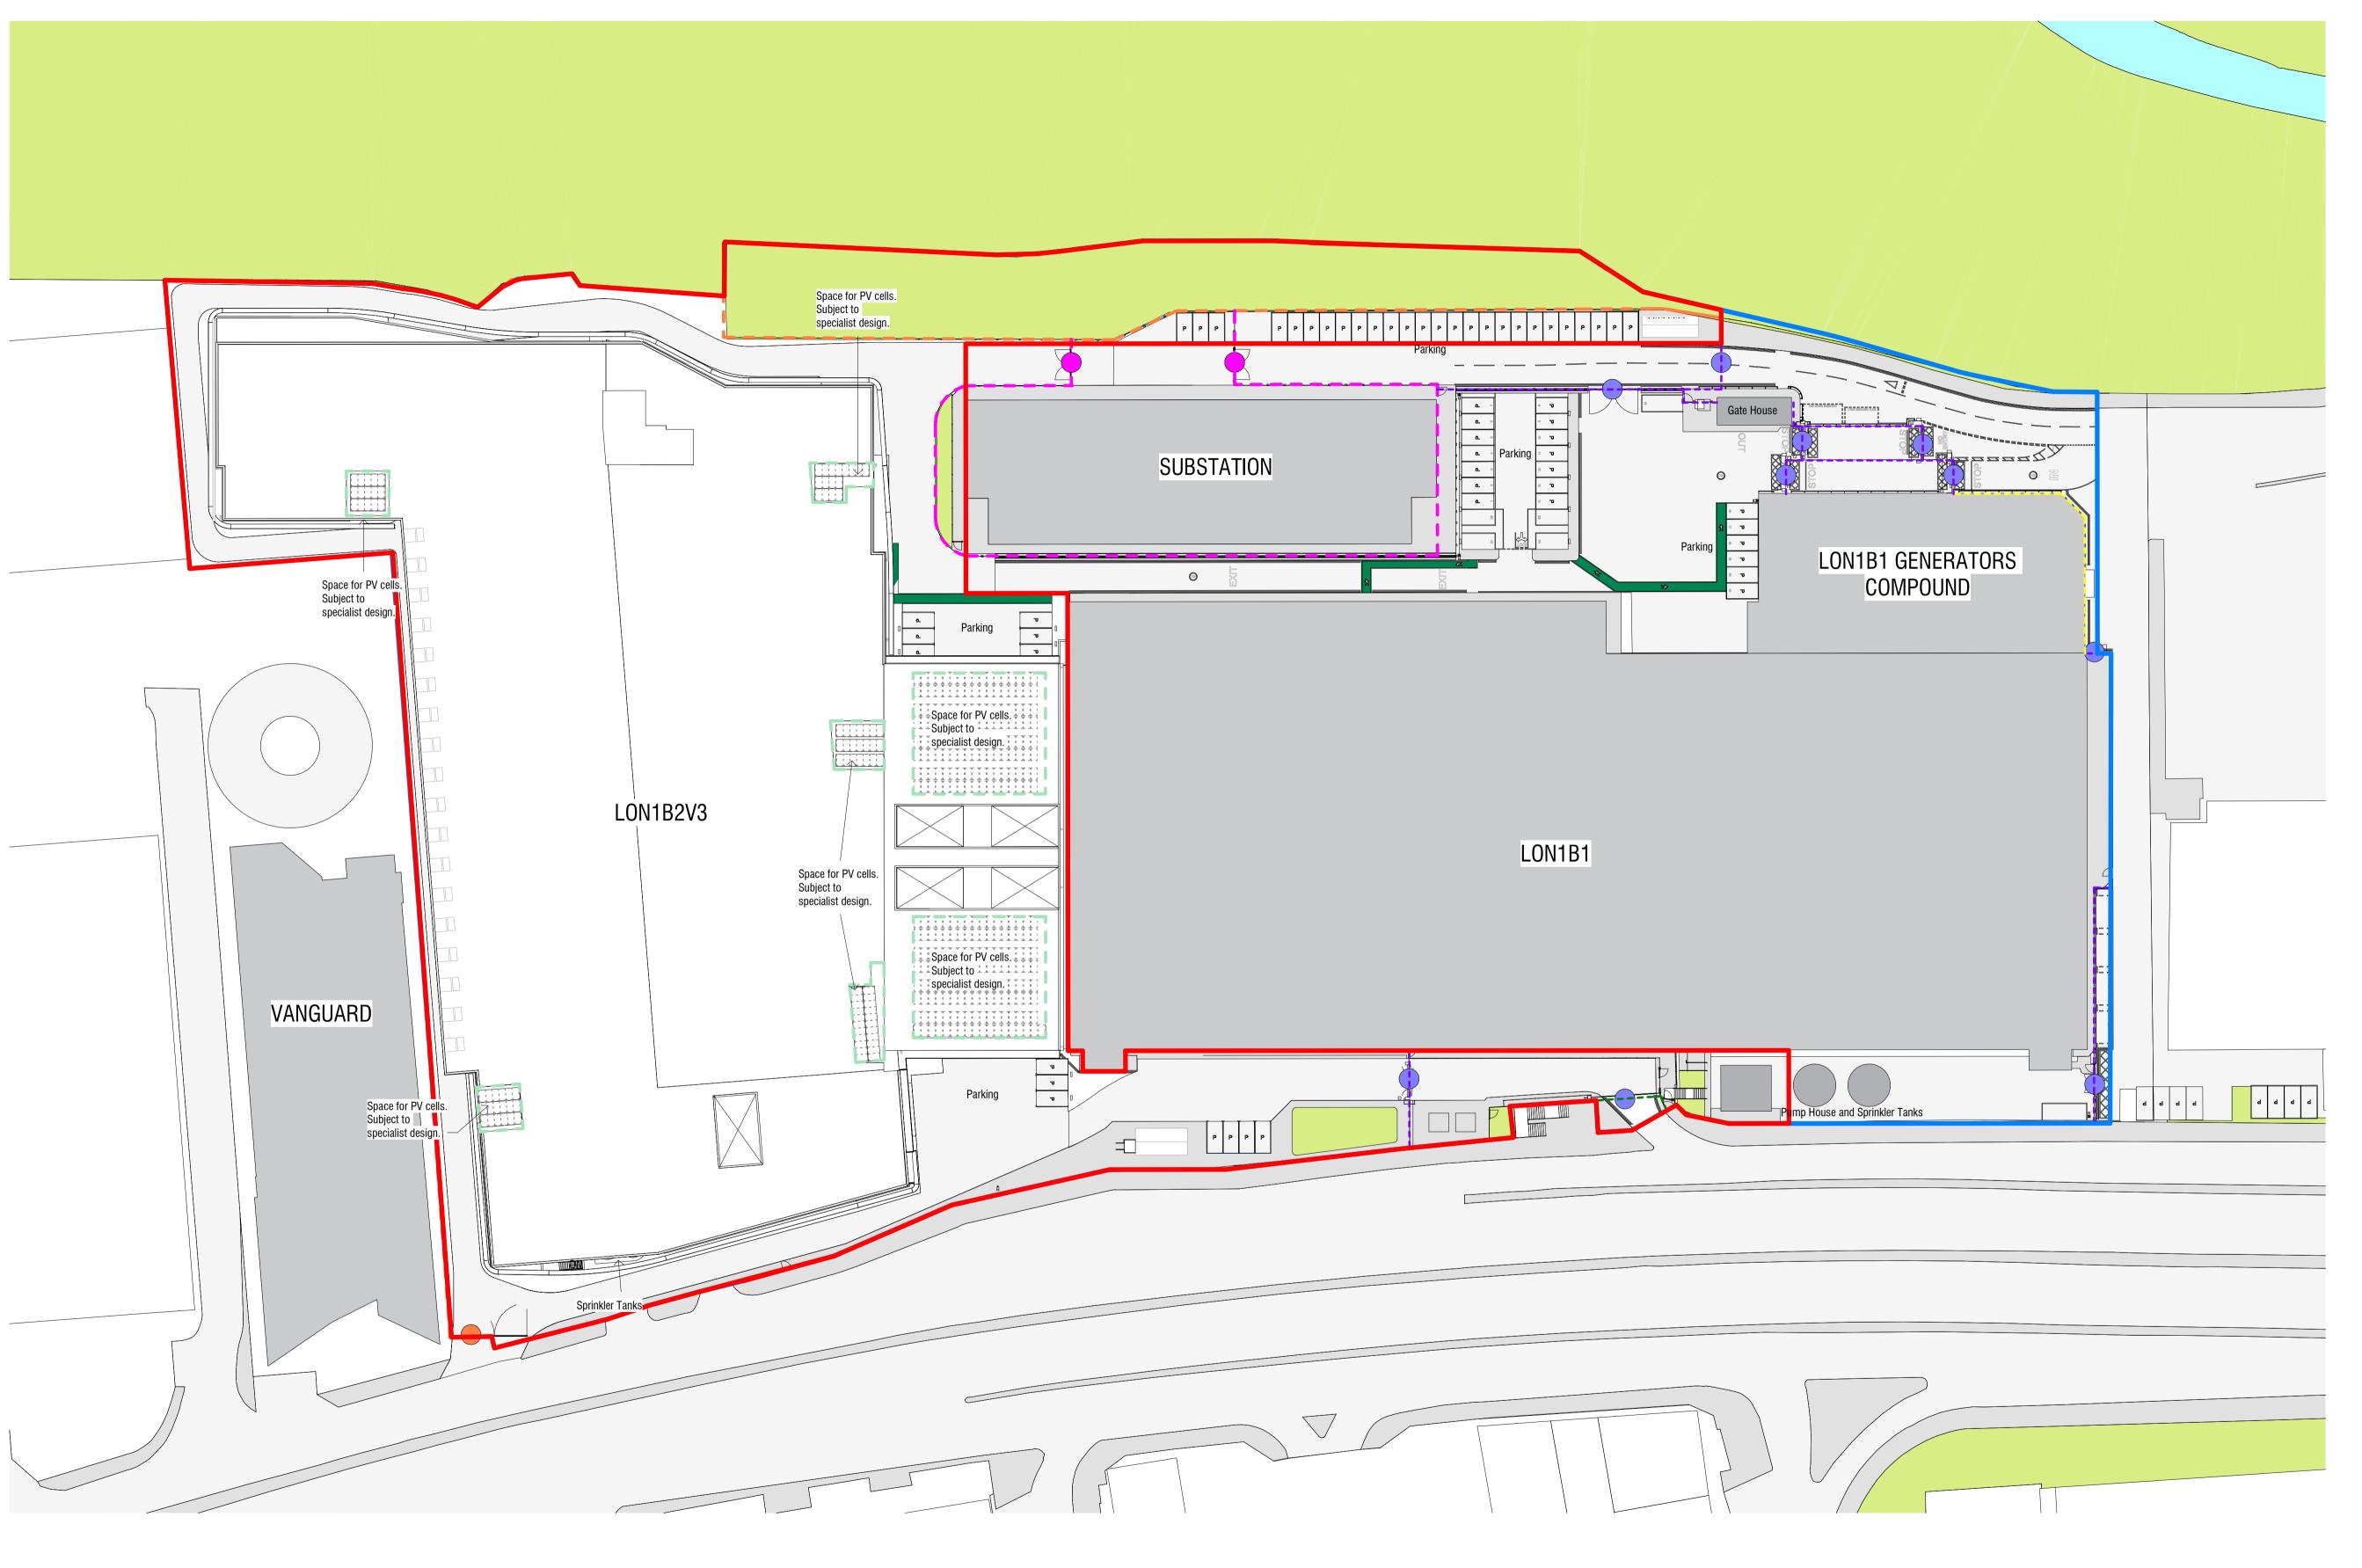

## Application Site Boundary Ownership Boundary Proposed Site Security Fence: 3m High CLD Securus S1 Steel Meld-welsh Fence with Barbed Top Proposed Wildlife Friendly Fence Substation Compound Fence Existing Fence Retained Existing LON01 Security Fence Existing Louvred Screen Retained Existing LON01 Vehicle Gate Substation Compound Gate Emergency Access Gate

Soft Landscaping

SCOTT HOARE LEA (H.)
BROWNRIGG

## PURE DC

Priestley Way, Brent (Phase 2A)

GA PROPOSED SITE PLAN (EAST AND WEST)- PHASE 02

Scale SBR Project No.
As indicated @A1

Client Project No. Phase Originator Volume Level Type Role Number SBR-DC2- 00-DR-A-00202