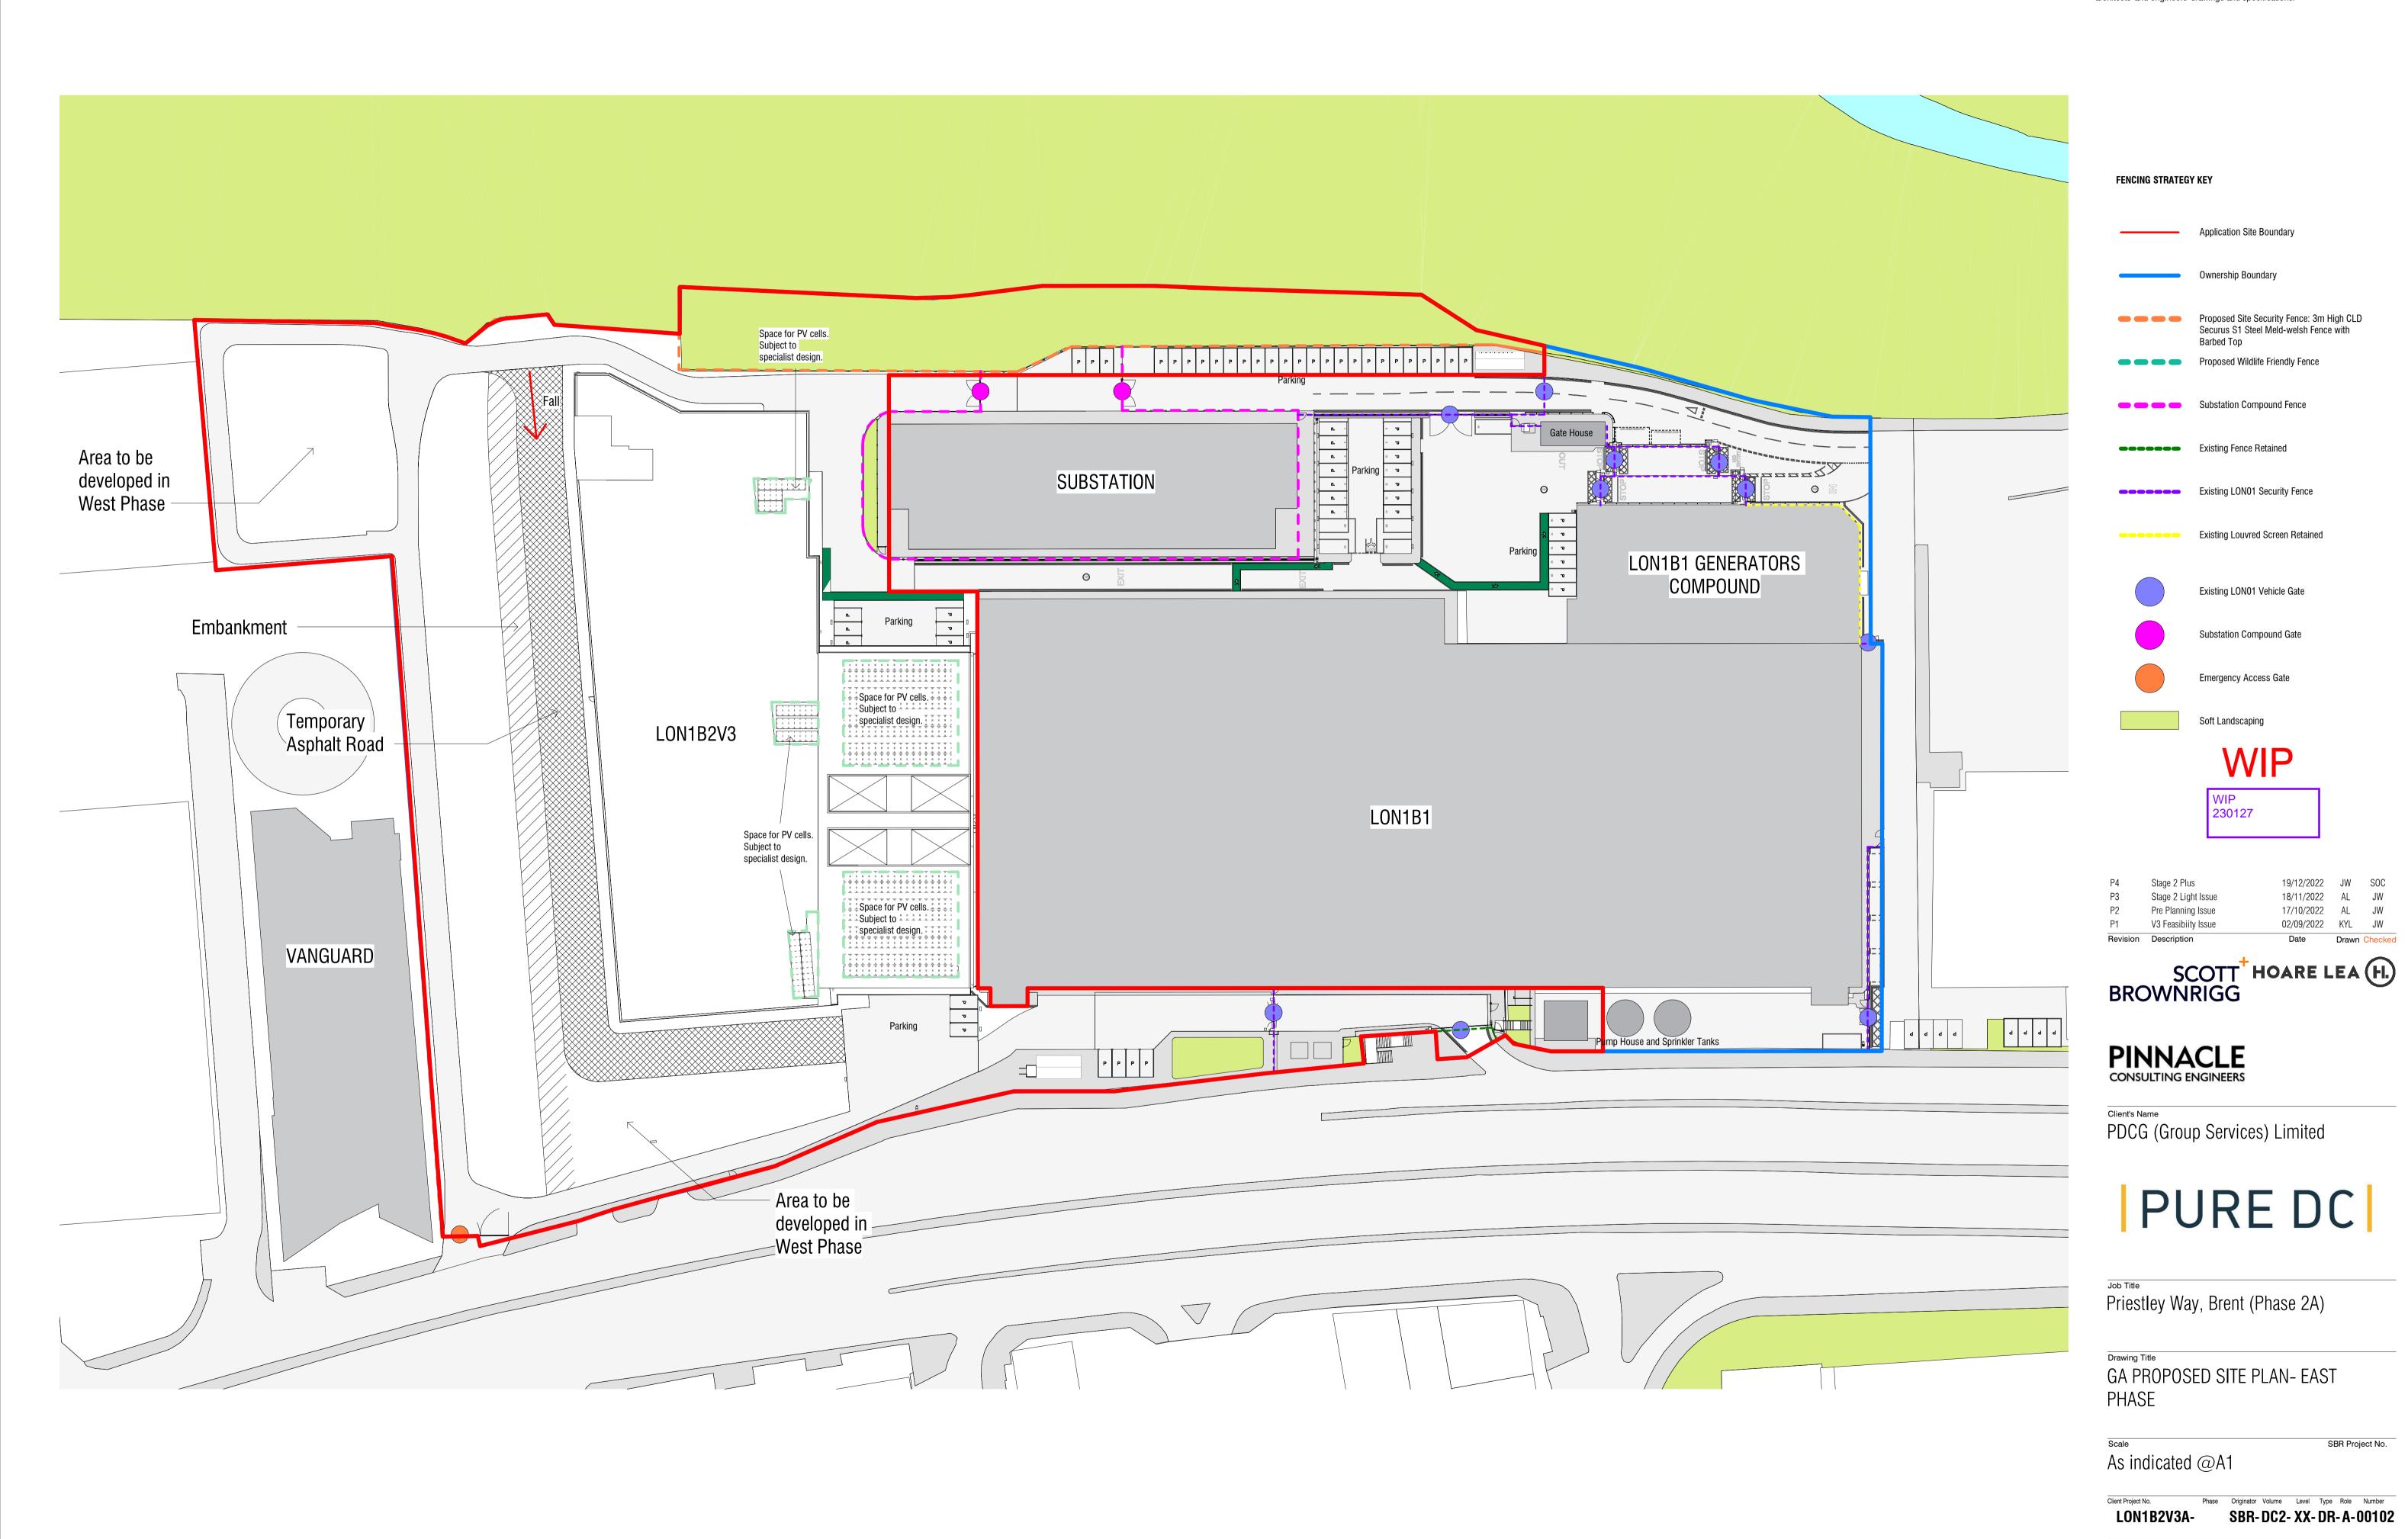

Suitability Code Status

S4 - FOR STAGE APPROVAL

Р3

FENCING STRATEGY KEY

## Application Site Boundary Ownership Boundary Proposed Site Security Fence: 3m High CLD Securus S1 Steel Meld-welsh Fence with Barbed Top Proposed Wildlife Friendly Fence Substation Compound Fence Existing Fence Retained Existing LON01 Security Fence Existing Louvred Screen Retained Existing LON01 Vehicle Gate Substation Compound Gate Emergency Access Gate

Soft Landscaping

SCOTT HOARE LEA (H.)
BROWNRIGG

## PURE DC

Priestley Way, Brent (Phase 2A)

GA PROPOSED SITE PLAN (EAST AND WEST)- PHASE 02

Scale SBR Project No.
As indicated @A1

Client Project No. Phase Originator Volume Level Type Role Number SBR-DC2- 00-DR-A-00202