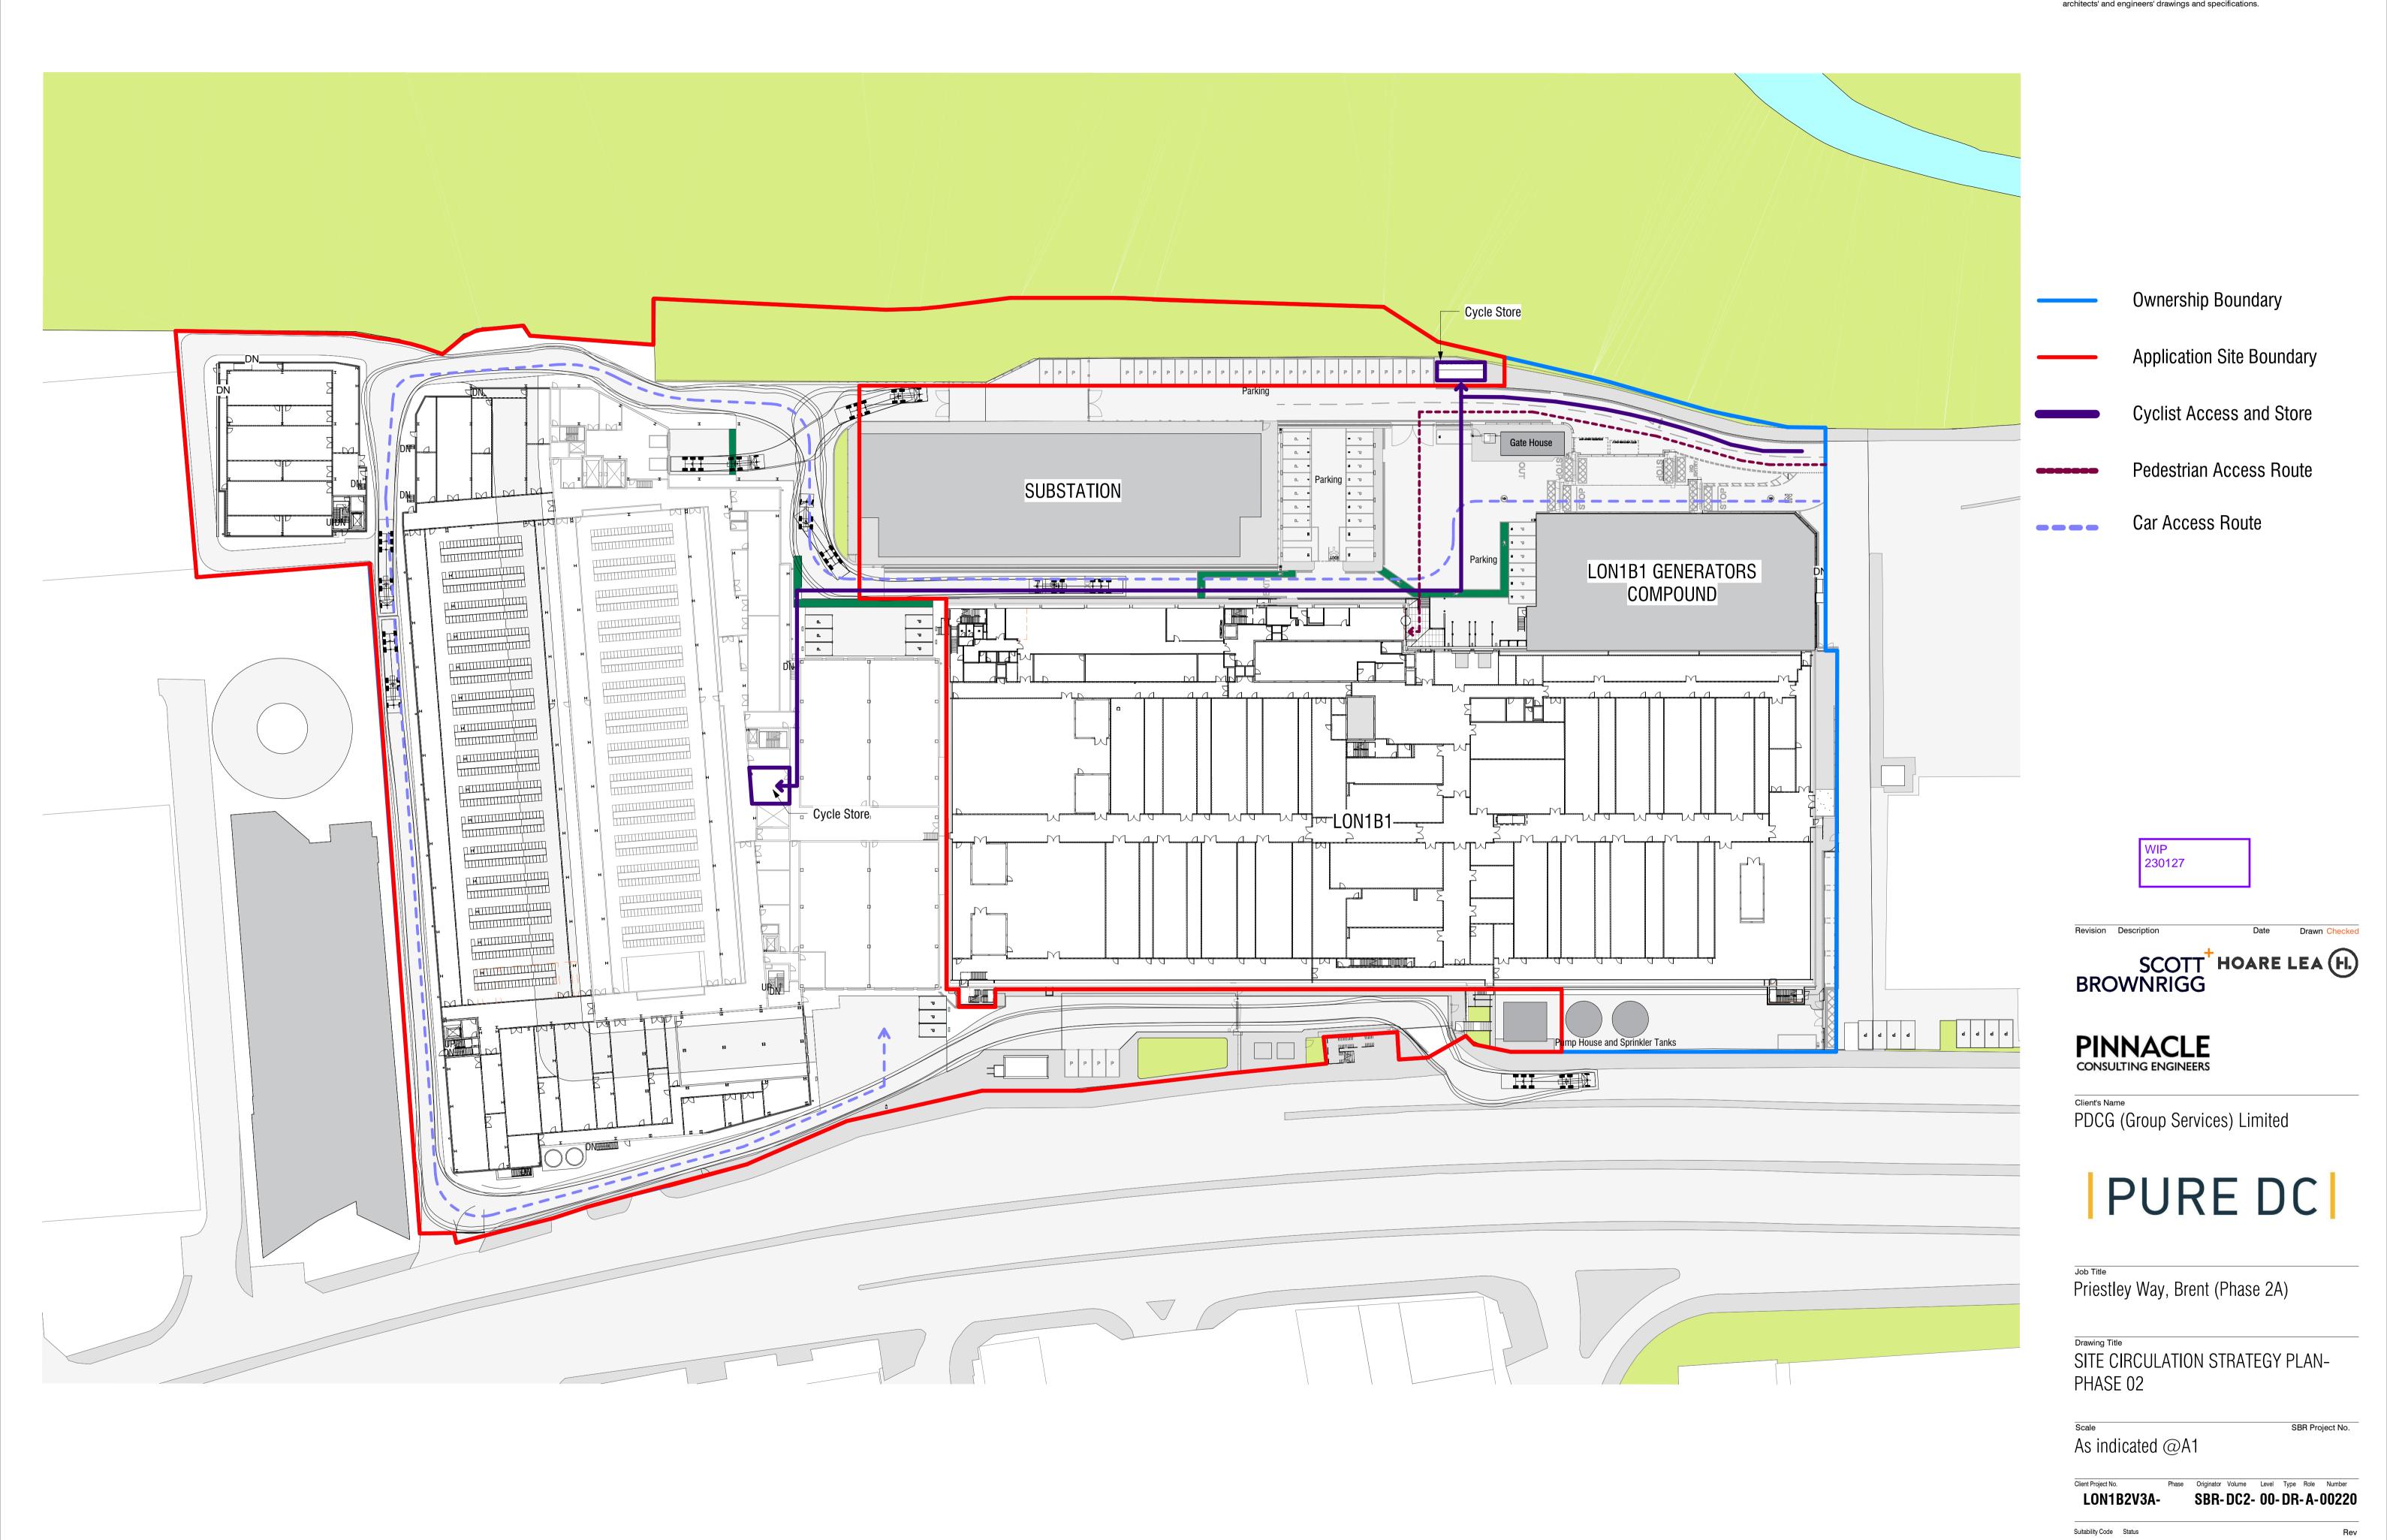

## PURE DC

Priestley Way, Brent (Phase 2A)

GA PROPOSED SITE PLAN (EAST AND WEST)- PHASE 02

Scale SBR Project No.
As indicated @A1

Client Project No. Phase Originator Volume Level Type Role Number SBR-DC2- 00-DR-A-00202