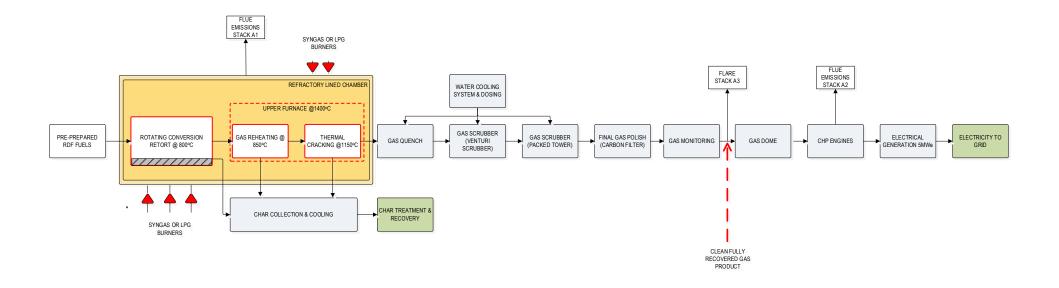

| Do not scale off this drawing     All dimensions to be confirmed on site                                                                            | Rev: | Date: | Desc:    | Client:                          | STANDARD GAS SG NO.1 LTD | Job No:   | SOL_24_P090_STA | Drawing No: | SG01 |
|-----------------------------------------------------------------------------------------------------------------------------------------------------|------|-------|----------|----------------------------------|--------------------------|-----------|-----------------|-------------|------|
| This drawing is copyright of Sol Environment Ltd     This drawing is to be read in conjunction with relevant consultant drawings and specifications | 1    | 05/25 | Original | Project:                         | SCO