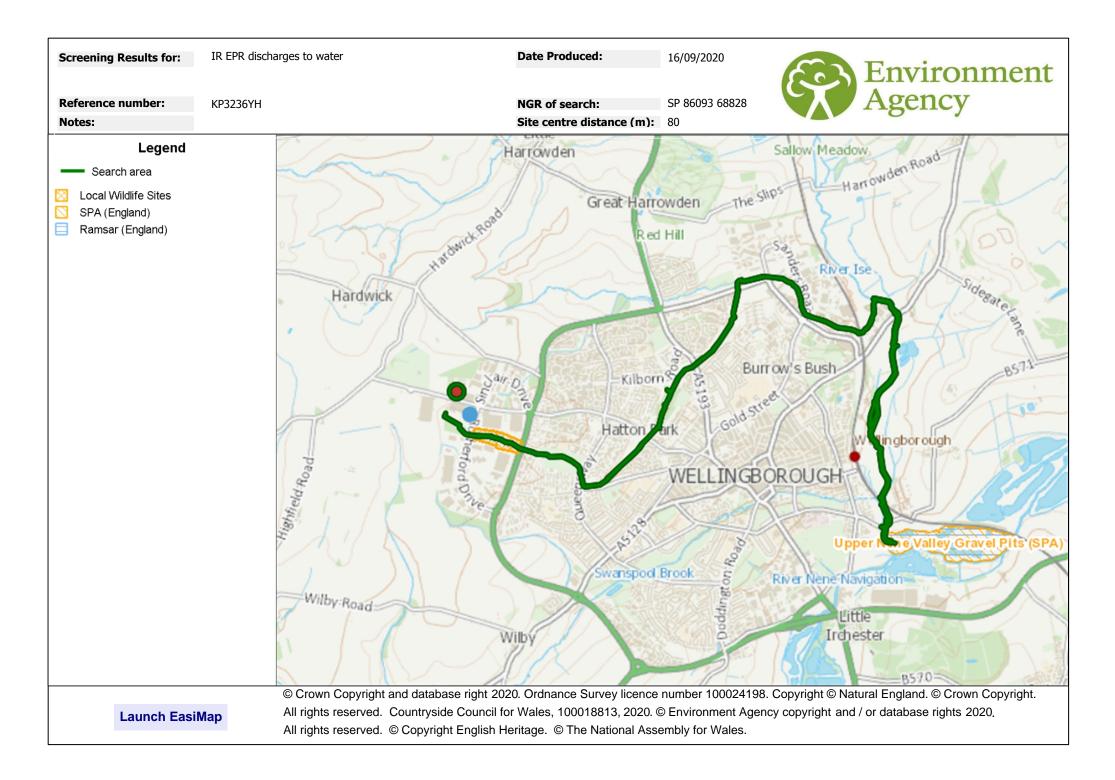

### Easimap Screening Results Click here to download Permit Screening distances

 Screening Results for:
 IR EPR discharges to water

 Reference number:
 KP3236YH

 Notes:
 KP3236YH

Date produced: NGR of search: Site centre distance (m):

16/09/2020 SP 86093 68828 80

| Data                                                         | Details                                           | Within | Search Direction                         | Action                                                                                    |
|--------------------------------------------------------------|---------------------------------------------------|--------|------------------------------------------|-------------------------------------------------------------------------------------------|
| Special Protection Areas - England                           | Site Name: Upper Nene Valley Gravel Pits (SPA)    | 9813m  | Downstream in the<br>nearest watercourse | HRA Stage 1 Form (App11) consultation with NE may be required                             |
| Ramsar Sites - England                                       | Site Name: Upper Nene Valley Gravel Pits (Ramsar) | 9813m  | Downstream in the<br>nearest watercourse | HRA Stage 1 Form (App11) consultation with NE may be required                             |
| Local Wildlife Sites                                         | Name: Park Farm Industrial Estate                 | 424m   | Downstream in the<br>nearest watercourse | Take account of the requirements of this site. If there is no data available consult Area |
| EPR Installation Team                                        | EPR Team: Installations South                     | 0m     | Radial                                   |                                                                                           |
| EPR Waste Team                                               | EPR Team: Waste South                             | 0m     | Radial                                   |                                                                                           |
| EPR Land and Water Team                                      | EPR Team: Land and Water South                    | 0m     | Radial                                   |                                                                                           |
| Counties                                                     | County Name: Northamptonshire County              | 0m     | Radial                                   |                                                                                           |
| Local Authorities                                            | Name: Wellingborough                              | 0m     | Radial                                   |                                                                                           |
| EA Water Management Areas                                    | Area name: Lincolnshire and Northamptonshire      | 0m     | Radial                                   |                                                                                           |
| Local Nature Reserves - England                              | None present                                      | 2000m  |                                          |                                                                                           |
| Local Nature Reserves - Wales                                | None present                                      | 2000m  |                                          |                                                                                           |
| National Nature Reserves - England                           | None present                                      | 2000m  |                                          |                                                                                           |
| National Nature Reserves - Wales                             | None present                                      | 2000m  |                                          |                                                                                           |
| Protected Habitats - Wet Woodland                            | None present                                      | 500m   |                                          |                                                                                           |
| Protected Habitats - Coastal Saltmarsh                       | None present                                      | 500m   |                                          |                                                                                           |
| Protected Habitats - Intertidal mudflats                     | None present                                      | 500m   |                                          |                                                                                           |
| Protected Habitats - Aquifer fed water bodies                | None present                                      | 500m   |                                          |                                                                                           |
| Protected Habitats - Chalk rivers                            | None present                                      | 500m   |                                          |                                                                                           |
| Protected Habitats - Saline lagoons                          | None present                                      | 500m   |                                          |                                                                                           |
| Protected Habitats - Fens                                    | None present                                      | 500m   |                                          |                                                                                           |
| Protected Habitats - Coastal vegetated shingle               | None present                                      | 500m   |                                          |                                                                                           |
| Protected Habitats - Mudflats                                | None present                                      | 500m   |                                          |                                                                                           |
| Protected Habitats - Coastal and<br>Floodplain Grazing Marsh | None present                                      | 500m   |                                          |                                                                                           |