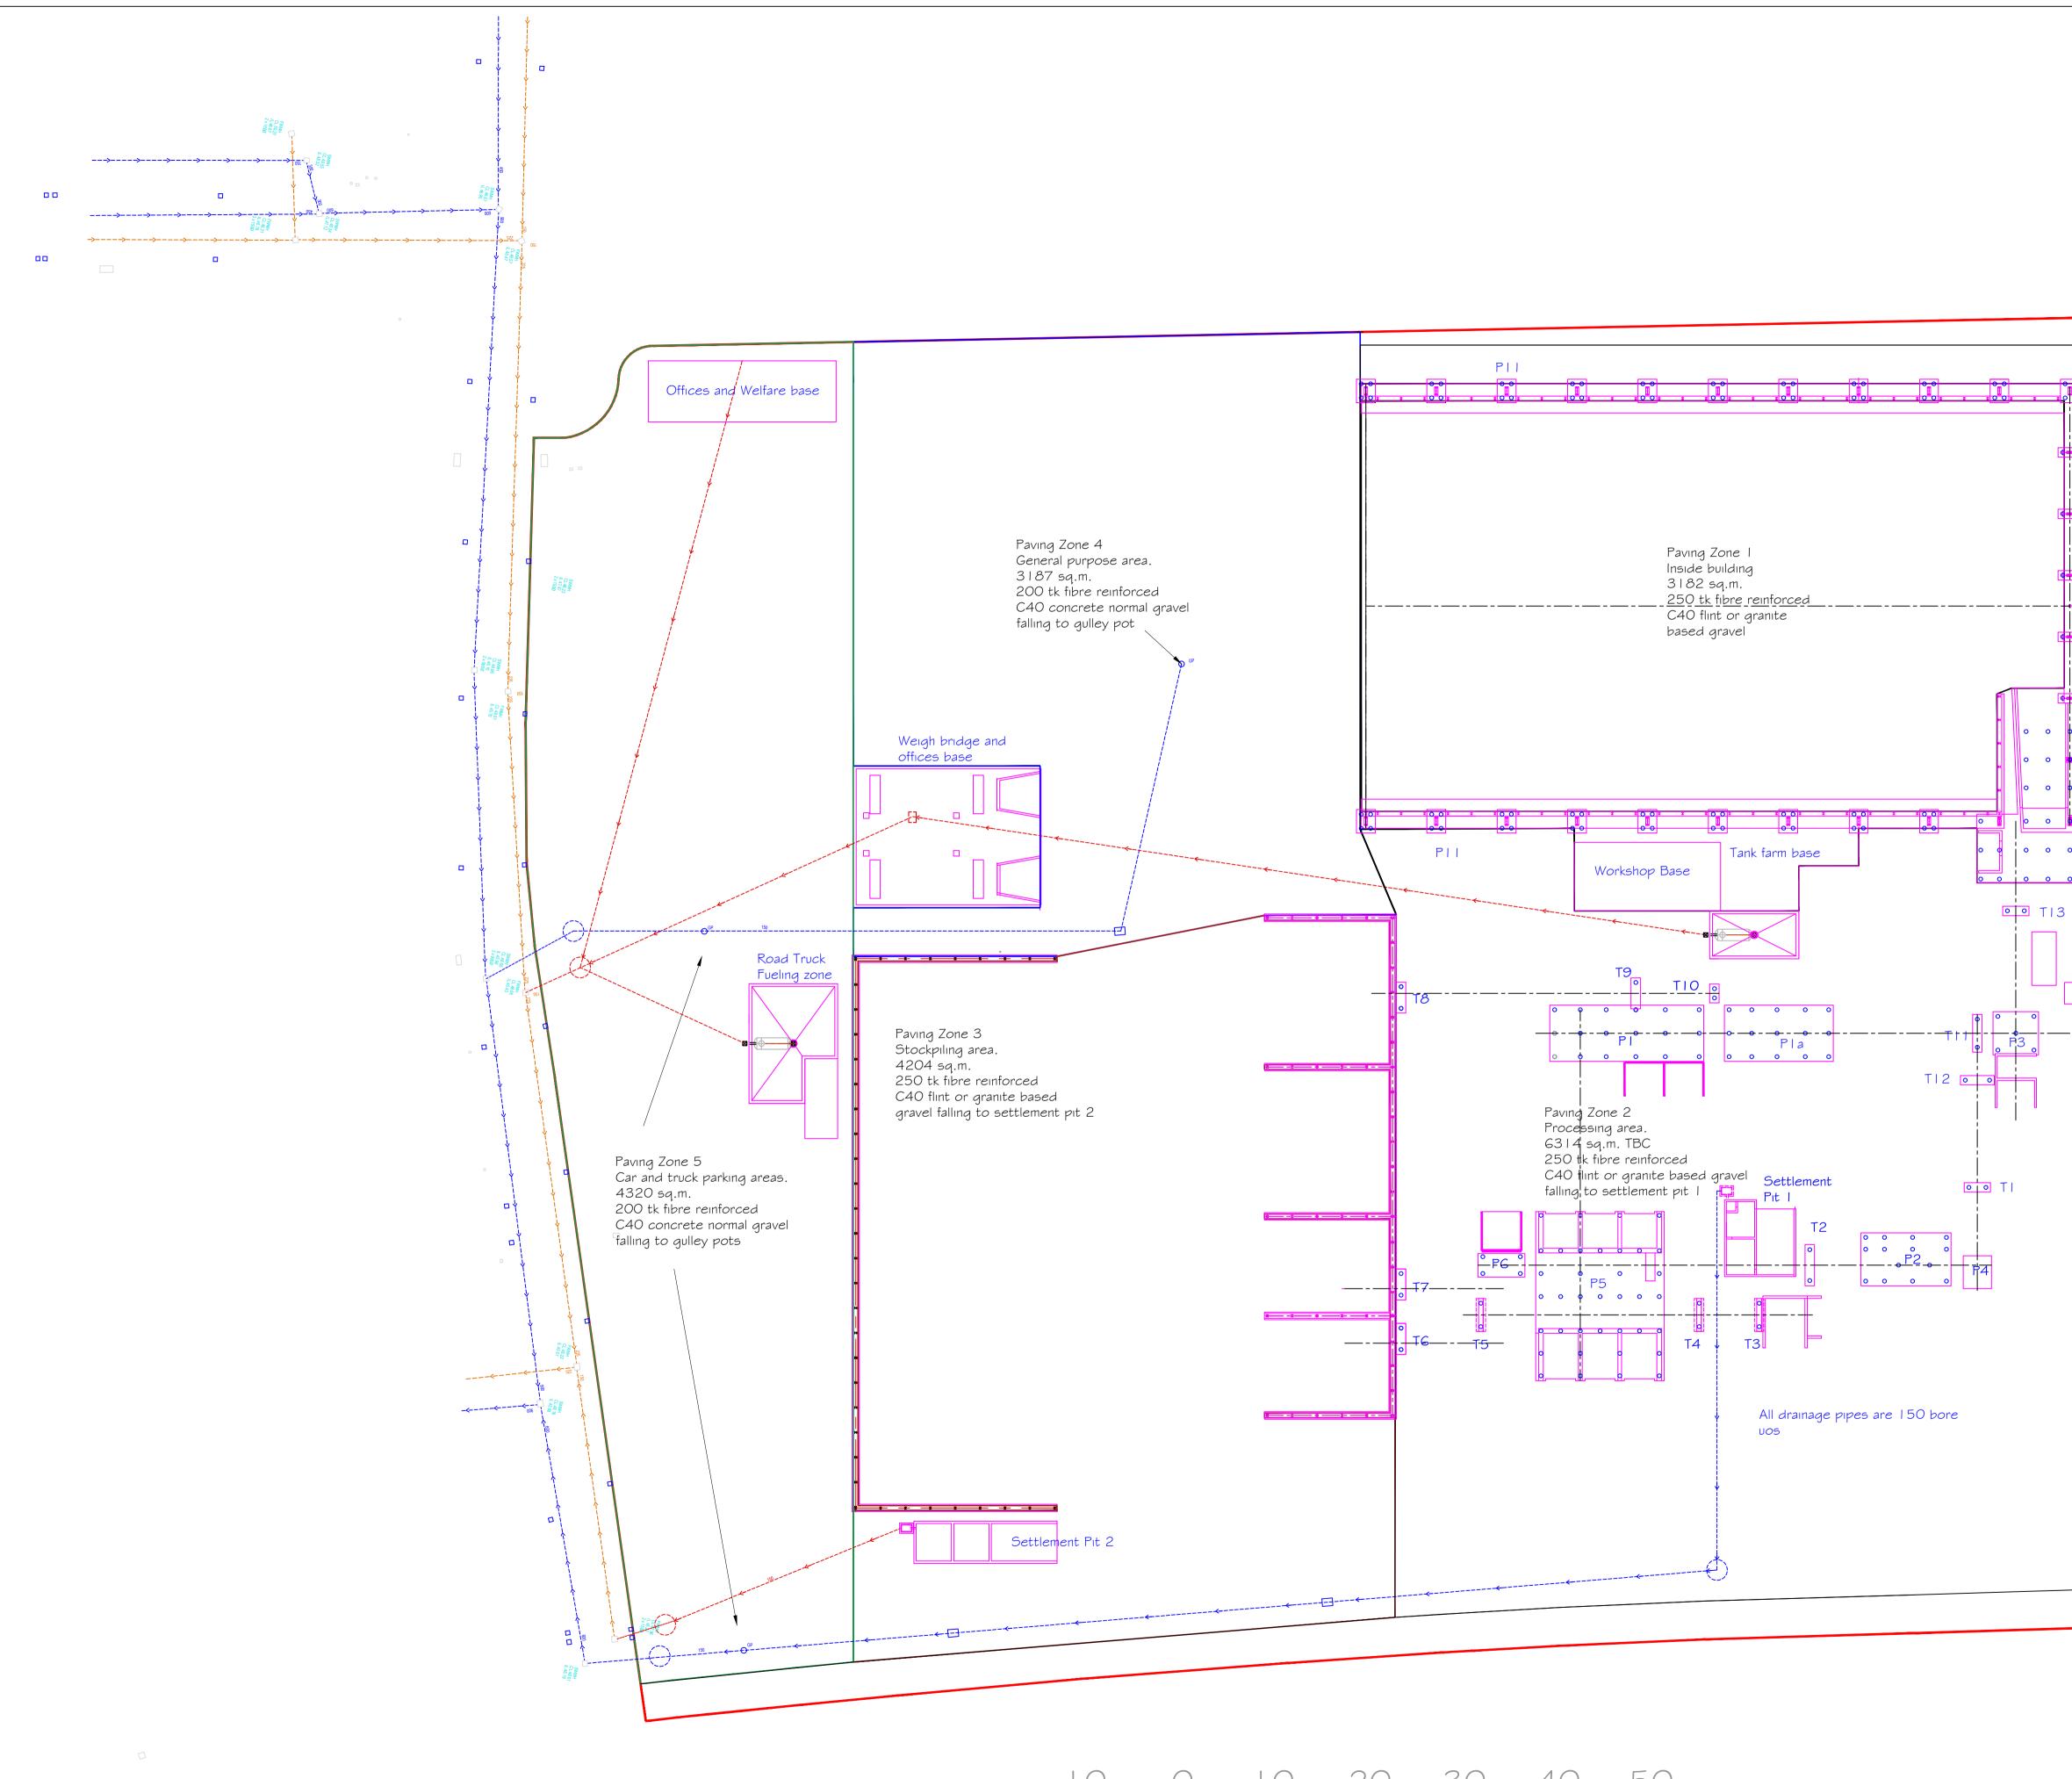

 $| \bigcirc$  $\bigcirc$ 10 20 30 40 50 Metres

| 1                               |                                |          |                                                                                                                                                |       |
|---------------------------------|--------------------------------|----------|------------------------------------------------------------------------------------------------------------------------------------------------|-------|
|                                 |                                |          |                                                                                                                                                |       |
| P12                             |                                |          |                                                                                                                                                |       |
|                                 |                                |          |                                                                                                                                                |       |
| ₽                               |                                |          |                                                                                                                                                |       |
|                                 |                                |          |                                                                                                                                                |       |
|                                 |                                |          |                                                                                                                                                |       |
| Ð                               |                                |          |                                                                                                                                                |       |
|                                 |                                |          |                                                                                                                                                |       |
|                                 |                                |          |                                                                                                                                                |       |
| P13                             | 5                              | 23.02.22 | P2, P5, T1 & T12 Civils<br>updated                                                                                                             | JWJ   |
| Dust<br>Extraction<br>Equipment | 4                              | 21.12.21 | No Fe bays - P5 shortened<br>by 2.4m - improved access<br>to pole drums                                                                        | JWJ   |
| (Bases TBC)                     | 3                              | 19.10.21 | Stockbay building width<br>reduced to 45.836M.<br>Conv. trestles T6a, T7, P7,<br>T9, T10 Removed/Modified.<br>Paving areas adjusted to<br>suit | JWJ   |
|                                 | 2                              | 14.07.21 | Paving areas adjusted to suit<br>Rev I                                                                                                         | snf   |
|                                 | 1                              |          | Additional 7.5m bay added to<br>Ilding PI3 and ramp adjusted.                                                                                  |       |
|                                 | Rev                            | Date     | Details                                                                                                                                        | Drawn |
|                                 |                                | roject:  | Wellingborough IBA                                                                                                                             | Plant |
|                                 |                                | I        | 5 5                                                                                                                                            |       |
|                                 | Description:                   |          |                                                                                                                                                |       |
|                                 | Site plan showing proposed     |          |                                                                                                                                                |       |
|                                 | drainage system.               |          |                                                                                                                                                |       |
|                                 |                                |          |                                                                                                                                                | TES   |
|                                 | Transport Avenue               |          |                                                                                                                                                |       |
|                                 | Brentford<br>Middlesex         |          |                                                                                                                                                |       |
|                                 |                                | ()202    | TW8 9HF<br>I Day Aggregates L                                                                                                                  | td    |
|                                 | Date Scale Drawn               |          |                                                                                                                                                |       |
|                                 | 15.03.21 1:500 JWJ             |          |                                                                                                                                                |       |
|                                 | Drawing No. Rev<br>WEOO I-03 5 |          |                                                                                                                                                |       |
| ·                               | Status FOR DISCUSSION          |          |                                                                                                                                                |       |
|                                 |                                | necked   | Print A2                                                                                                                                       |       |
|                                 | 5                              | 11       |                                                                                                                                                |       |