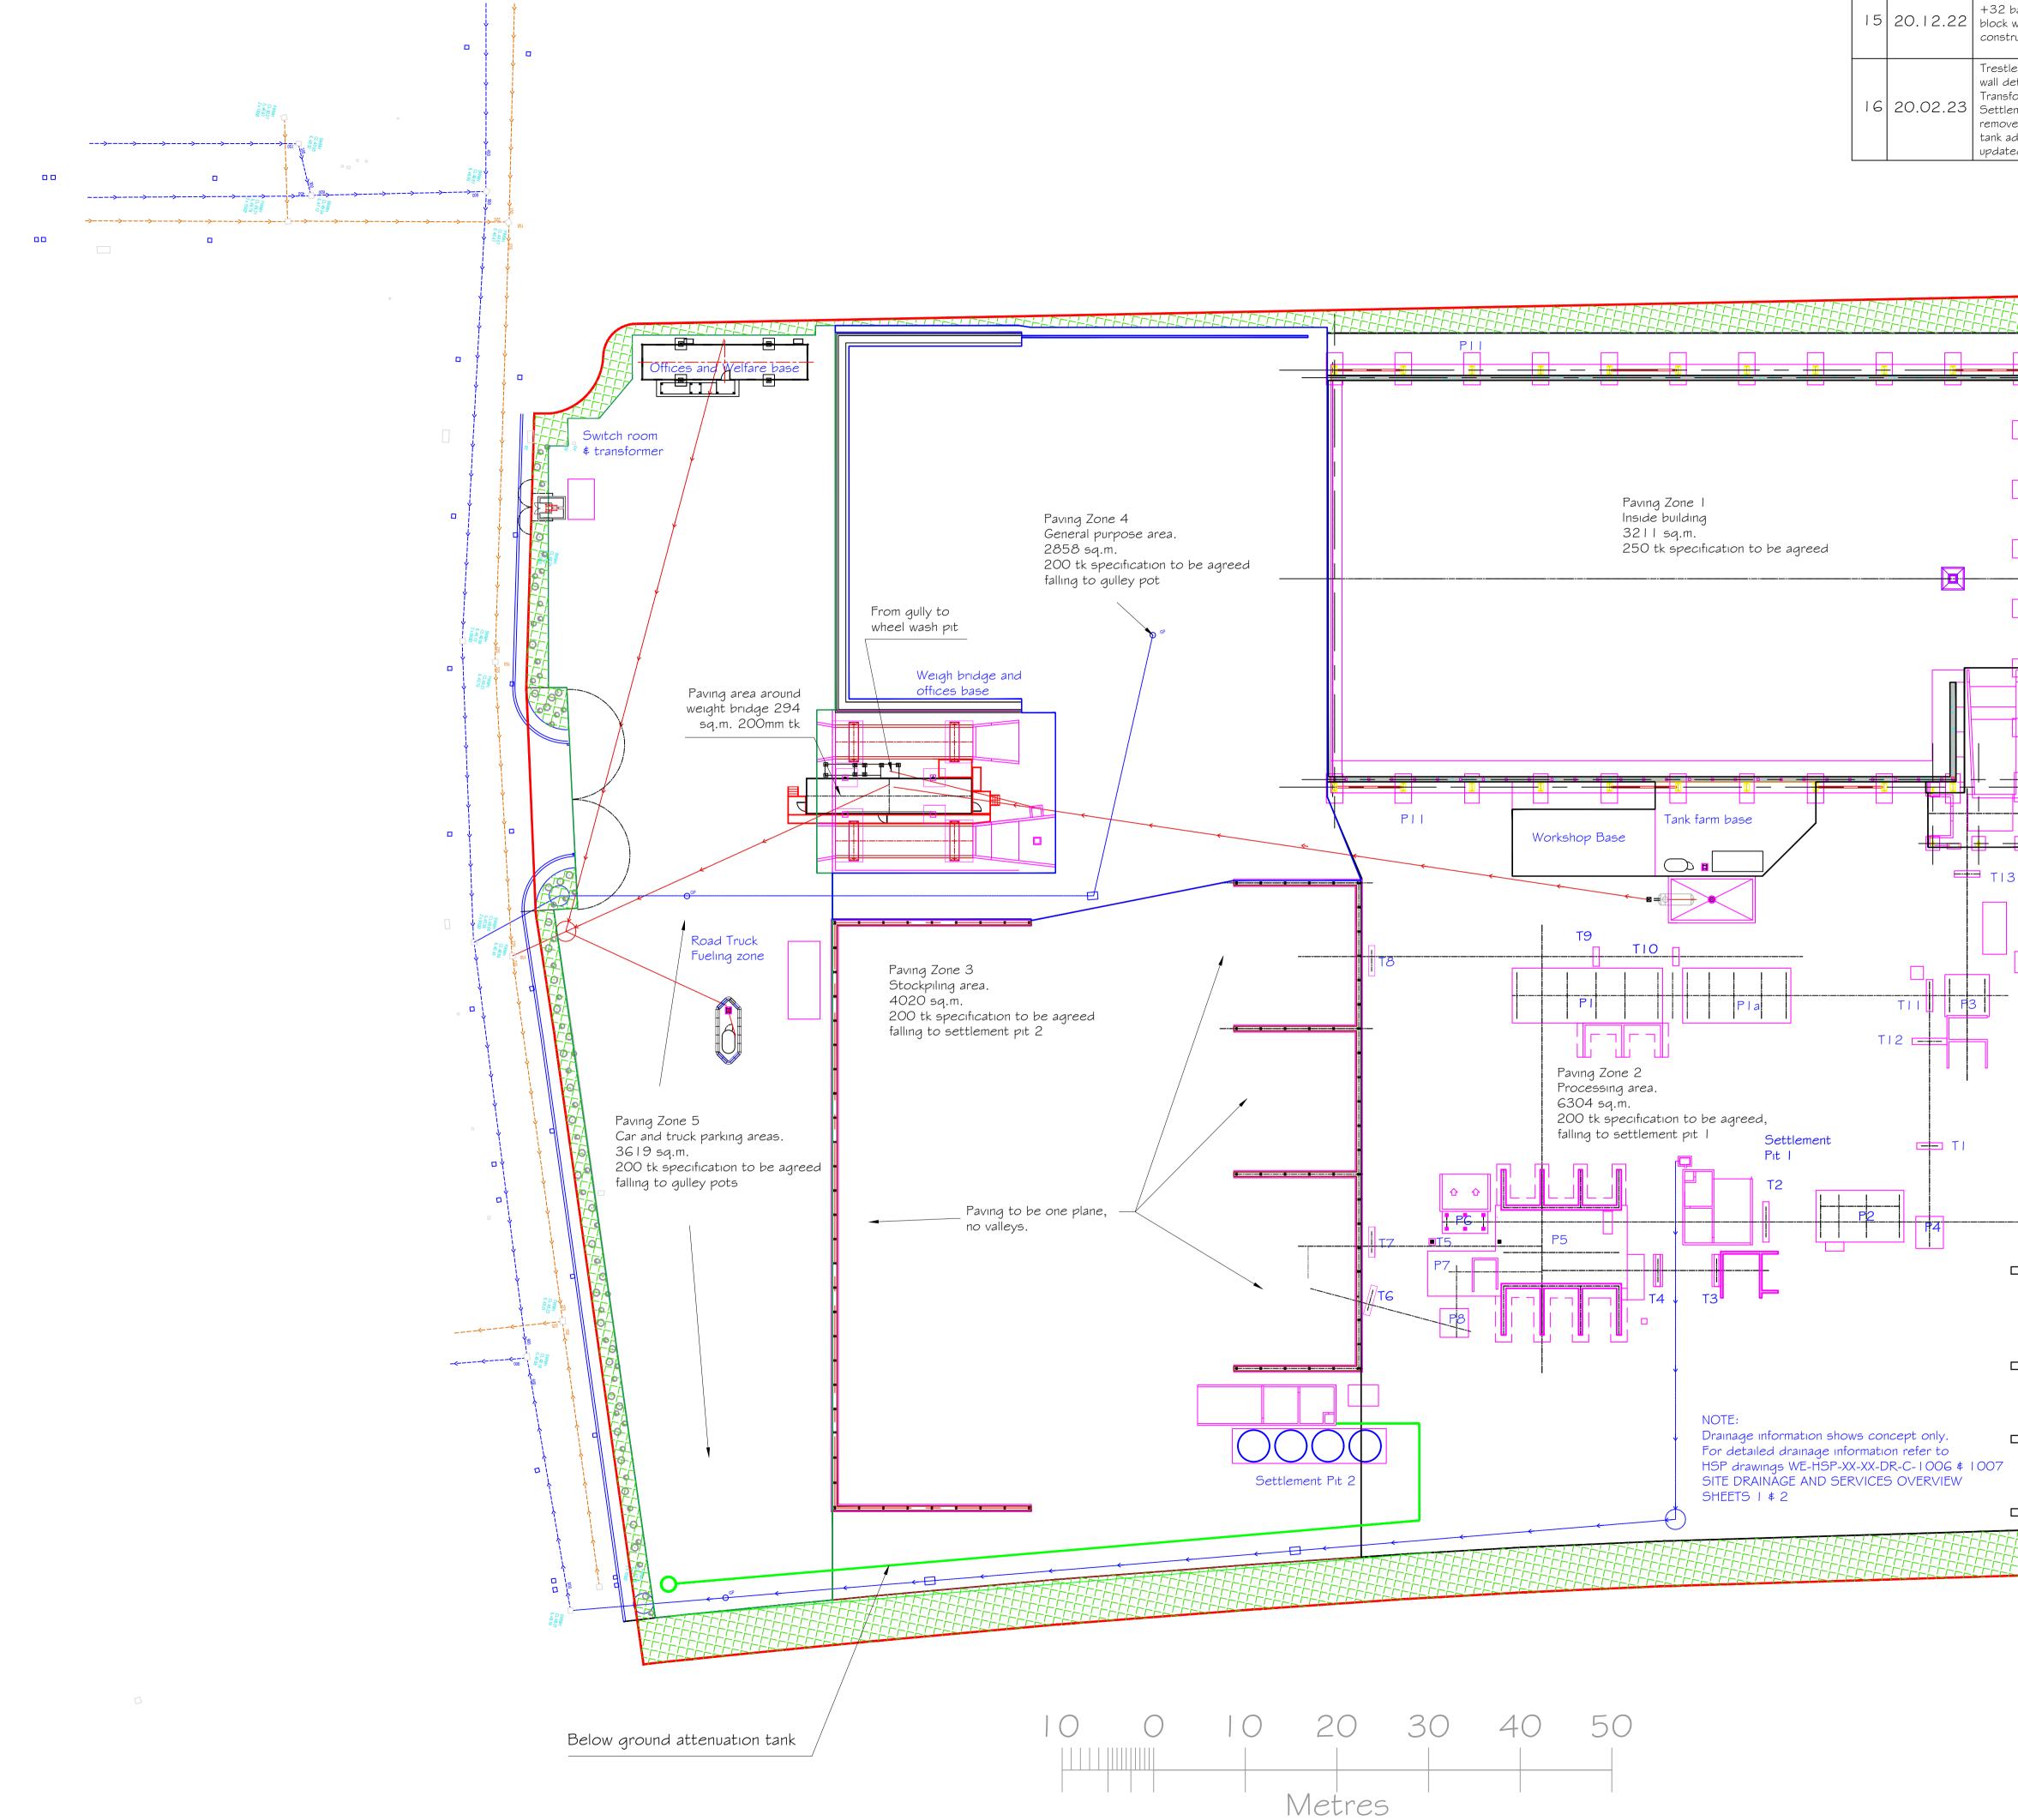

| 2 bay, refeed ramp and NE lego<br>ck walls adjusted to match detailed<br>istruction drawings                                                      | JWJ | 14                                                                                                              | 24.10.22                                                                           | 22 Site boundary updated,<br>transformer \$ switch house moved<br>with sizes updated. Transformer<br>access route added. |                                                                                                                                                           | JWJ      |  |
|---------------------------------------------------------------------------------------------------------------------------------------------------|-----|-----------------------------------------------------------------------------------------------------------------|------------------------------------------------------------------------------------|--------------------------------------------------------------------------------------------------------------------------|-----------------------------------------------------------------------------------------------------------------------------------------------------------|----------|--|
| stle details updated, storage bay<br>details added / updated.                                                                                     |     | 13                                                                                                              | 4. 0.22                                                                            | Planting ac<br>updated to                                                                                                | Ided with Boundary<br>5 suit                                                                                                                              | JWJ      |  |
| nsformer house details updated.<br>tlement pit 2 drainage discharge<br>oved, below ground attenuation<br>< added. Reference drawing note<br>ated. | JWJ | 12                                                                                                              | 10.10.22                                                                           | updated, p<br>to suit. Sv<br>transforme<br>zone 5. Si<br>to bases f                                                      | e 2, 3 \$ 5 borders<br>paving area changed<br>witch room \$<br>er bases added with<br>cep down areas added<br>2 \$ P5. Settlement pit<br>e relocated.     | JWJ      |  |
|                                                                                                                                                   |     |                                                                                                                 | 06.10.22                                                                           | suit.Pump<br>removed t<br>pit 2 tank<br>3800mm<br>Further and<br>Weigh brid                                              | e areas update to<br>house 2 building<br>o show slab. Settlemen<br>base reduced to<br>wide.<br>hotations added.<br>lge civils updated.<br>added to Zone 5 | JWJ<br>t |  |
|                                                                                                                                                   |     | 10                                                                                                              | 21.09.22                                                                           | I/S to allow<br>door clearan<br>extraction, (<br>& Conv. tres<br>Zone 3 pavi<br>reduced to<br>wheel wash<br>updated. No  | nce. Dust<br>OBT access stair base<br>stle bases updated.                                                                                                 | JWJ      |  |
|                                                                                                                                                   |     | 9                                                                                                               | 02.09.22                                                                           |                                                                                                                          | , T6, C19 ∉ C20<br>oved 100mm South.                                                                                                                      | JWJ      |  |
|                                                                                                                                                   |     | 8                                                                                                               | 31.08.22                                                                           | inside.<br>Widen rolle<br>end of IBA<br>Remove ba                                                                        | rejects bay to 4.4m<br>er shutter door in gable<br>storage building.<br>iy wall in segregated<br>orage bay and re-align                                   | JWJ      |  |
|                                                                                                                                                   |     | 7                                                                                                               | 27.07.22                                                                           | Zone 2 pav                                                                                                               | ving reduced to 200<br>es 1 and 3 remain                                                                                                                  | snf      |  |
|                                                                                                                                                   |     | 6                                                                                                               | 21.07.22                                                                           | adjustment<br>Harvested<br>enlarged a<br>Workshop.                                                                       | date to show<br>s since Feb 22.<br>water tank base<br>nd moved along with<br>New bases P7 and<br>ced for LPS Screen.<br>gned.                             | snf      |  |
| 13<br>Dust<br>Extraction                                                                                                                          |     | 5                                                                                                               | 23.02.22                                                                           | P2, P5, T<br>updated                                                                                                     | I ∉ TI 2 Cıvıls                                                                                                                                           | JWJ      |  |
|                                                                                                                                                   | -   | 4                                                                                                               | 21.12.21                                                                           | 2.4m - ım<br>pole drum                                                                                                   | s - P5 shortened by<br>proved access to<br>s<br>building width                                                                                            | JwJ      |  |
|                                                                                                                                                   |     | 3                                                                                                               | 19.10.21                                                                           | reduced t<br>trestles T<br>Removed/                                                                                      | o 45.836M. Conv.<br>6a, T7, P7, T9, TTO                                                                                                                   | J∿J      |  |
|                                                                                                                                                   |     | 2                                                                                                               | 14.07.21                                                                           | Paving area<br>Rev 1                                                                                                     | as adjusted to suit                                                                                                                                       | snf      |  |
|                                                                                                                                                   |     |                                                                                                                 |                                                                                    |                                                                                                                          | .5m bay added to<br>nd ramp adjusted.                                                                                                                     | snf      |  |
|                                                                                                                                                   |     |                                                                                                                 | Date                                                                               | Details                                                                                                                  |                                                                                                                                                           | Drawn    |  |
|                                                                                                                                                   |     | Project:<br>Proposed Wellingborough IBA Plant<br>Description:<br>Site plan showing proposed<br>drainage system. |                                                                                    |                                                                                                                          |                                                                                                                                                           |          |  |
|                                                                                                                                                   |     | DAY AGGREGATES                                                                                                  |                                                                                    |                                                                                                                          |                                                                                                                                                           |          |  |
|                                                                                                                                                   |     |                                                                                                                 | Transport Avenue<br>Brentford<br>Middlesex<br>TW8 9HF<br>©2021 Day Aggregates Ltd. |                                                                                                                          |                                                                                                                                                           |          |  |
|                                                                                                                                                   |     | 15                                                                                                              | DateScaleDrawn15.03.211:500JWJDrawing No.RevWE001-0316                             |                                                                                                                          |                                                                                                                                                           |          |  |
|                                                                                                                                                   |     | С                                                                                                               | atus<br>hecked<br>nf                                                               | FOR DI                                                                                                                   | SCUSSION<br>Print<br>A2                                                                                                                                   |          |  |
|                                                                                                                                                   |     |                                                                                                                 |                                                                                    |                                                                                                                          |                                                                                                                                                           |          |  |