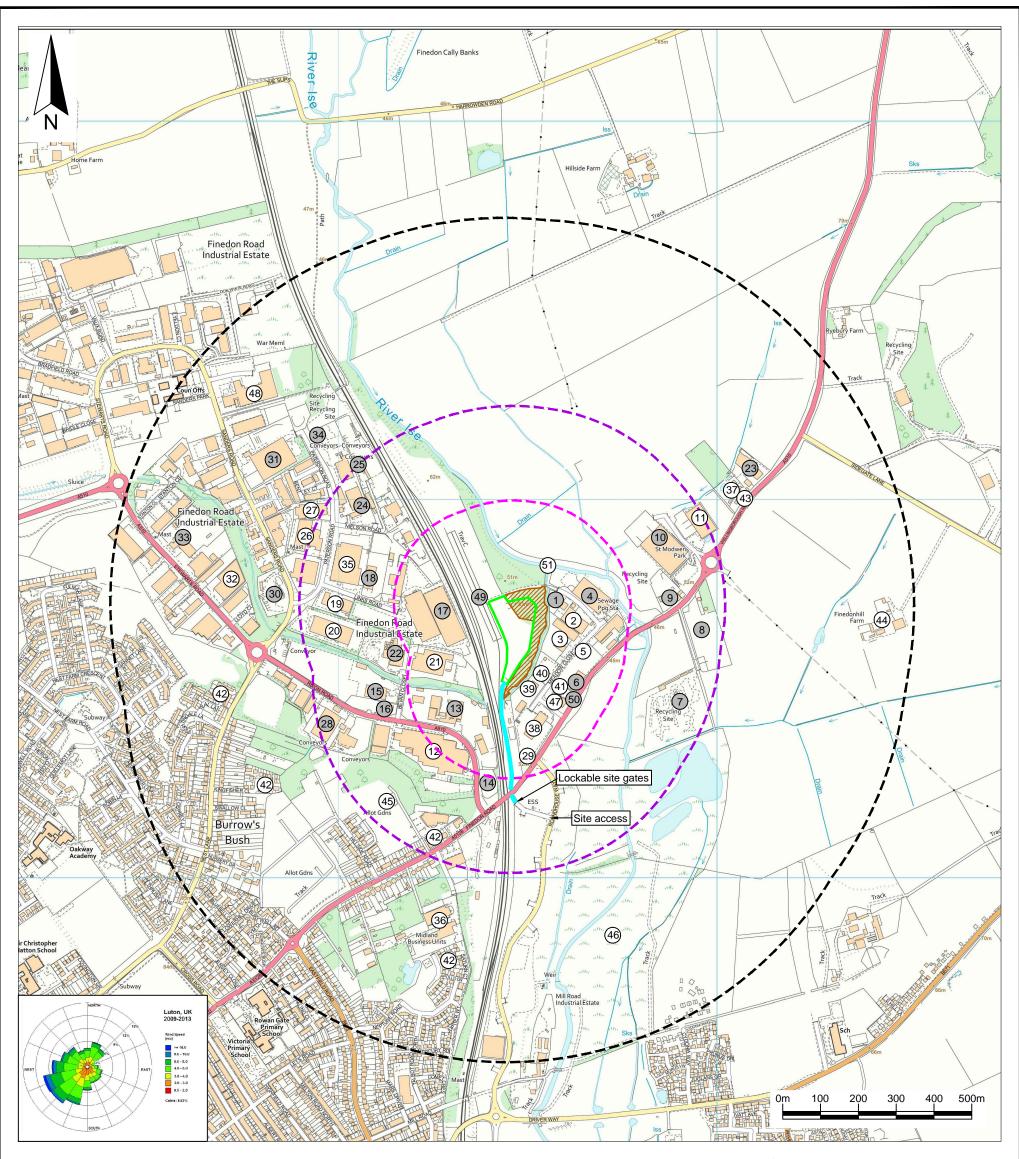

|                                 | Key / Notes                                                                                                                                 |                                                                                                                                                                                |                                    |                                                                                                                                  |         |        |         |          |
|---------------------------------|---------------------------------------------------------------------------------------------------------------------------------------------|--------------------------------------------------------------------------------------------------------------------------------------------------------------------------------|------------------------------------|----------------------------------------------------------------------------------------------------------------------------------|---------|--------|---------|----------|
|                                 | Approximate boundary of Environmental Site Site permit number EPR/LB3733AF                                                                  | te access road                                                                                                                                                                 |                                    |                                                                                                                                  |         |        |         |          |
|                                 | 250m distance from the site                                                                                                                 |                                                                                                                                                                                | Dev                                | Draft<br>Status                                                                                                                  |         |        |         | 10/08/23 |
|                                 | 500m distance from the site                                                                                                                 |                                                                                                                                                                                |                                    | Site<br>WELLINGBOROUGH RAILHEAD<br>Client<br>GRS (Roadstone) Limited<br>Title<br>Site plan showing the recentors re evant to the |         |        |         | Date     |
|                                 | 1000m distance from the site                                                                                                                | Notes:<br>A full list of the receptors identified on the drawing is<br>presented in Table 1 of the DEMP. The numbers<br>shaded in grey on the drawing comprise activities such | Title                              |                                                                                                                                  |         |        |         | to the   |
|                                 | Protected Habitat Decidious Woodland                                                                                                        | as roads and commercial operations in the vicinity of<br>the site which have the potential to contribute<br>particulate matter emissions to local air quality.                 |                                    | DRAFI                                                                                                                            |         |        |         |          |
| (17)                            | Potential receptor of dust generally within a 1km radius of the site                                                                        | The locations of the Nature and Heritage Conservation<br>Sites were provided by the Environment Agency in the                                                                  | Figure DEMP 1 Scale<br>1:10,000@A3 |                                                                                                                                  |         |        |         |          |
|                                 |                                                                                                                                             | Screening Report dated July 2023.                                                                                                                                              |                                    | ving Ref<br>GRS/WE/07-23/23814                                                                                                   |         |        |         |          |
| <b>MJ</b><br>Technical advisers | Baddesley Colliery Offices,<br>Main Road, Baxterley, Atherstone,<br>Warwickshire, CV9 2LE.<br>Telephone: 01827 717891<br>Fax : 01827 718507 |                                                                                                                                                                                | Surv<br>Stat                       | oroduced scale mapping by pervey® on behalf of The Contro<br>tionery Office. © Crown copyr<br>ance number 100017818.             | ller of | His Ma | ijesty' | s        |