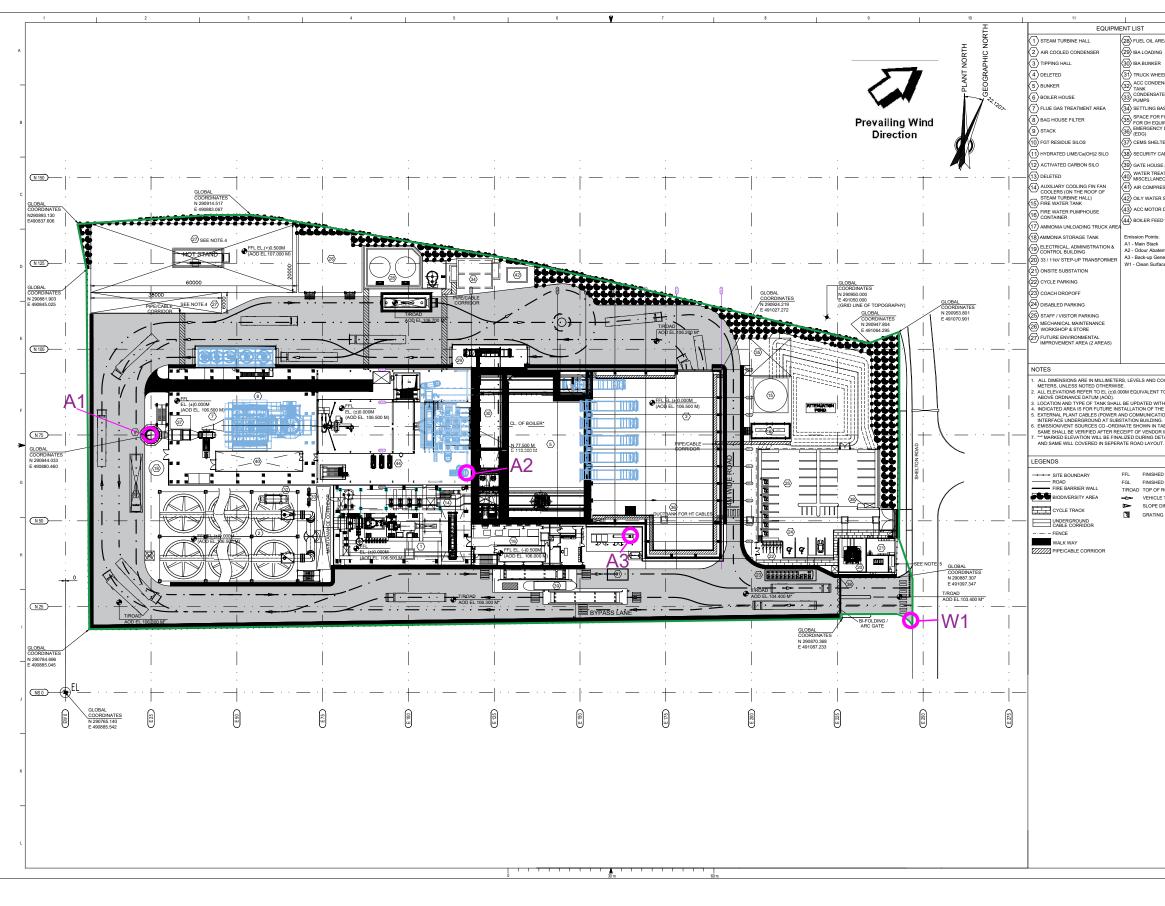

10

20

|                                                    |          | Note<br>1. T<br>RPS<br>con<br>this<br>it wa<br>2. If                                                         | his drawing<br>S's appointm<br>ditions of the<br>document of<br>as prepared<br>f received ele | oup<br>has been prepared in accorda<br>nent with its client and is subjec<br>at appointment. RPS accepts n<br>ther than by its client and only<br>and provided.<br>ectronically it is the recipients r<br>inly written dimensions should | t to the tern<br>to liability for<br>for the purp<br>esponsibilit | ms and<br>or any use<br>poses for | e of<br>which |  |
|----------------------------------------------------|----------|--------------------------------------------------------------------------------------------------------------|-----------------------------------------------------------------------------------------------|------------------------------------------------------------------------------------------------------------------------------------------------------------------------------------------------------------------------------------------|-------------------------------------------------------------------|-----------------------------------|---------------|--|
| 12                                                 | 1        |                                                                                                              |                                                                                               |                                                                                                                                                                                                                                          |                                                                   |                                   |               |  |
| REA                                                |          |                                                                                                              | Site B                                                                                        | oundary                                                                                                                                                                                                                                  |                                                                   |                                   |               |  |
| G                                                  | А        |                                                                                                              | ene B                                                                                         | oundary                                                                                                                                                                                                                                  |                                                                   |                                   |               |  |
| ۲                                                  |          | c                                                                                                            | Emiss                                                                                         | ion Point                                                                                                                                                                                                                                |                                                                   |                                   |               |  |
| EEL WASHING AREA<br>ENSATE COLLECTION              |          |                                                                                                              |                                                                                               |                                                                                                                                                                                                                                          |                                                                   |                                   |               |  |
| TE EXTRACTION                                      |          |                                                                                                              |                                                                                               |                                                                                                                                                                                                                                          |                                                                   |                                   |               |  |
| ASIN<br>FUTURE INSTALLATION                        |          |                                                                                                              |                                                                                               |                                                                                                                                                                                                                                          |                                                                   |                                   |               |  |
| UIPMENT<br>Y DIESEL GENERATOR                      | в        |                                                                                                              |                                                                                               |                                                                                                                                                                                                                                          |                                                                   |                                   |               |  |
| TER                                                |          |                                                                                                              |                                                                                               |                                                                                                                                                                                                                                          |                                                                   |                                   |               |  |
| ABIN (2 NOS.)                                      | $\vdash$ |                                                                                                              |                                                                                               |                                                                                                                                                                                                                                          |                                                                   |                                   |               |  |
| ATMENT PLANT &<br>EOUS TANKS                       |          |                                                                                                              |                                                                                               |                                                                                                                                                                                                                                          |                                                                   |                                   |               |  |
| ESSOR ROOM                                         | с        |                                                                                                              |                                                                                               |                                                                                                                                                                                                                                          |                                                                   |                                   |               |  |
| R SEPARATOR<br>R DROP ZONE                         |          |                                                                                                              |                                                                                               |                                                                                                                                                                                                                                          |                                                                   |                                   |               |  |
| D WATER PUMPS                                      |          |                                                                                                              |                                                                                               |                                                                                                                                                                                                                                          |                                                                   |                                   |               |  |
|                                                    | [        |                                                                                                              |                                                                                               |                                                                                                                                                                                                                                          |                                                                   |                                   |               |  |
| ement Stack<br>merator                             |          |                                                                                                              |                                                                                               |                                                                                                                                                                                                                                          |                                                                   |                                   |               |  |
| ace Water Discharges                               | D        |                                                                                                              |                                                                                               |                                                                                                                                                                                                                                          |                                                                   |                                   |               |  |
|                                                    |          |                                                                                                              |                                                                                               |                                                                                                                                                                                                                                          |                                                                   |                                   |               |  |
|                                                    | ╞        |                                                                                                              |                                                                                               |                                                                                                                                                                                                                                          |                                                                   |                                   |               |  |
|                                                    |          |                                                                                                              |                                                                                               |                                                                                                                                                                                                                                          |                                                                   |                                   |               |  |
|                                                    | E        |                                                                                                              |                                                                                               |                                                                                                                                                                                                                                          |                                                                   |                                   |               |  |
|                                                    |          |                                                                                                              |                                                                                               |                                                                                                                                                                                                                                          |                                                                   |                                   |               |  |
|                                                    | L        |                                                                                                              |                                                                                               |                                                                                                                                                                                                                                          |                                                                   |                                   |               |  |
| OORDINATES ARE IN                                  |          |                                                                                                              |                                                                                               |                                                                                                                                                                                                                                          |                                                                   |                                   |               |  |
| TO (+)106.500 M<br>TH DESIGN PROGRESS.             |          |                                                                                                              |                                                                                               |                                                                                                                                                                                                                                          |                                                                   |                                   |               |  |
| IE CCS FACILITY.<br>10N) CABLE SHALL<br>3.         | F        |                                                                                                              |                                                                                               |                                                                                                                                                                                                                                          |                                                                   |                                   |               |  |
| ABLE IS TENTATIVE.<br>R INPUT.<br>TAIL ENGINEERING |          |                                                                                                              |                                                                                               |                                                                                                                                                                                                                                          |                                                                   |                                   |               |  |
| T.                                                 | *        |                                                                                                              |                                                                                               |                                                                                                                                                                                                                                          |                                                                   |                                   |               |  |
|                                                    |          |                                                                                                              |                                                                                               |                                                                                                                                                                                                                                          |                                                                   |                                   |               |  |
| D FLOOR LEVEL<br>D GRADE LEVEL<br>ROAD             | G        |                                                                                                              |                                                                                               |                                                                                                                                                                                                                                          |                                                                   |                                   |               |  |
| E TRAVEL DIRECTION<br>DIRECTION FOR ROAD           |          |                                                                                                              |                                                                                               |                                                                                                                                                                                                                                          |                                                                   |                                   |               |  |
| G                                                  | _        | Rev                                                                                                          | Description                                                                                   |                                                                                                                                                                                                                                          | Ву                                                                | СВ                                | Date          |  |
|                                                    |          |                                                                                                              |                                                                                               |                                                                                                                                                                                                                                          |                                                                   |                                   |               |  |
|                                                    | н        | COMPLEX<br>EASY                                                                                              |                                                                                               |                                                                                                                                                                                                                                          |                                                                   |                                   |               |  |
|                                                    | 287      |                                                                                                              |                                                                                               |                                                                                                                                                                                                                                          |                                                                   |                                   |               |  |
|                                                    | <u></u>  |                                                                                                              |                                                                                               |                                                                                                                                                                                                                                          |                                                                   |                                   |               |  |
|                                                    | -        |                                                                                                              |                                                                                               |                                                                                                                                                                                                                                          |                                                                   |                                   |               |  |
|                                                    |          |                                                                                                              |                                                                                               |                                                                                                                                                                                                                                          |                                                                   |                                   |               |  |
|                                                    | T        | 20 Western Avenue, Milton Park, Abingdon, Oxfordshire, OX14 4SH<br>T +44(0)1235 821 888 E rpsox@rpsgroup.com |                                                                                               |                                                                                                                                                                                                                                          |                                                                   |                                   |               |  |
|                                                    |          |                                                                                                              |                                                                                               |                                                                                                                                                                                                                                          |                                                                   |                                   |               |  |
|                                                    | -        |                                                                                                              |                                                                                               |                                                                                                                                                                                                                                          |                                                                   |                                   |               |  |
|                                                    |          |                                                                                                              | Client                                                                                        |                                                                                                                                                                                                                                          |                                                                   |                                   |               |  |
|                                                    |          |                                                                                                              |                                                                                               |                                                                                                                                                                                                                                          |                                                                   |                                   |               |  |
|                                                    | J        |                                                                                                              |                                                                                               |                                                                                                                                                                                                                                          |                                                                   |                                   |               |  |
|                                                    |          |                                                                                                              | Project                                                                                       | Corby Energy fror                                                                                                                                                                                                                        | n Wast                                                            | e Fac                             | ility         |  |
|                                                    | Γ        |                                                                                                              |                                                                                               |                                                                                                                                                                                                                                          |                                                                   |                                   |               |  |
|                                                    |          |                                                                                                              |                                                                                               |                                                                                                                                                                                                                                          |                                                                   |                                   |               |  |
|                                                    | к        |                                                                                                              | Title                                                                                         | ,                                                                                                                                                                                                                                        | ncludin                                                           | ıg                                |               |  |
|                                                    |          |                                                                                                              | Emission Points                                                                               |                                                                                                                                                                                                                                          |                                                                   |                                   |               |  |
|                                                    | ╞        |                                                                                                              |                                                                                               | <b>_</b>                                                                                                                                                                                                                                 |                                                                   |                                   |               |  |
|                                                    |          |                                                                                                              | Status                                                                                        | Drawn By                                                                                                                                                                                                                                 |                                                                   | M/Check                           | ked by        |  |
|                                                    | L        |                                                                                                              | FINAL                                                                                         | JM                                                                                                                                                                                                                                       | TI                                                                | 1                                 |               |  |
|                                                    |          |                                                                                                              | Job Ref                                                                                       | Scale @ A3                                                                                                                                                                                                                               | Da                                                                | ate Crea                          | ated          |  |
|                                                    | 1        |                                                                                                              | JER9793                                                                                       | Not to scale                                                                                                                                                                                                                             | N                                                                 | OV 22                             |               |  |
|                                                    |          |                                                                                                              | RPS Draw                                                                                      | ing/Figure Number                                                                                                                                                                                                                        | Re                                                                | ev                                |               |  |
|                                                    |          |                                                                                                              | -                                                                                             |                                                                                                                                                                                                                                          | -                                                                 |                                   |               |  |
|                                                    |          |                                                                                                              |                                                                                               |                                                                                                                                                                                                                                          |                                                                   |                                   |               |  |
|                                                    |          |                                                                                                              | rpsgrou                                                                                       | up.com                                                                                                                                                                                                                                   |                                                                   |                                   |               |  |
|                                                    |          | 1                                                                                                            | 1. 20. 01                                                                                     | <ul> <li>• • • • •</li> </ul>                                                                                                                                                                                                            |                                                                   |                                   |               |  |