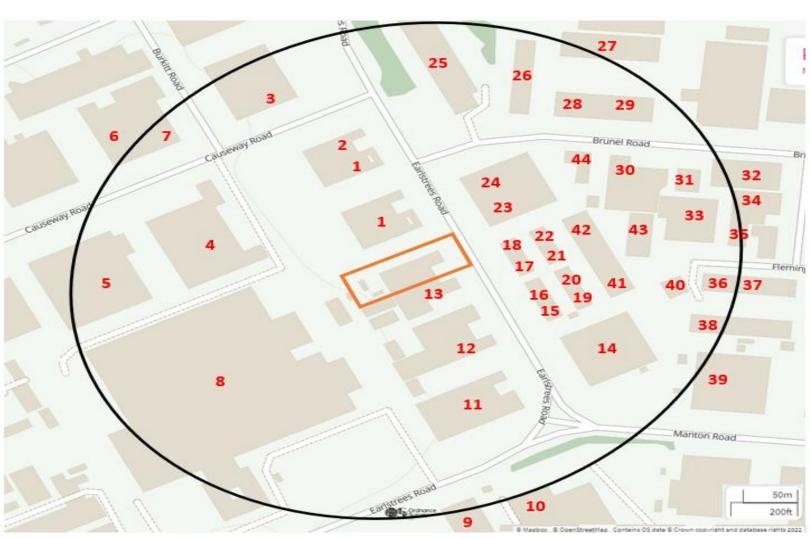

| Map<br>Location | Business                                              | <ul> <li>Low (e.g., footpath, road)</li> <li>Medium (e.g., industrial or commercial workplaces)</li> <li>High (e.g., housing, pub/hotel etc)</li> </ul> |
|-----------------|-------------------------------------------------------|---------------------------------------------------------------------------------------------------------------------------------------------------------|
| 1               | Saint Gobain, HPM Tape Solutions                      | Medium                                                                                                                                                  |
| 2               | Northamptonshire Pallets                              | Medium                                                                                                                                                  |
| 3               | Tablecraft                                            | Medium                                                                                                                                                  |
| 4               | Taste Original Food Concepts Puredrive Fine Foods     | Medium                                                                                                                                                  |
| 5               | Quantum Windows                                       | Medium                                                                                                                                                  |
| 6               | SKG CRP Display Corby                                 | Medium                                                                                                                                                  |
| 7               | Cartell-UK                                            | Medium                                                                                                                                                  |
| 8               | Avon                                                  | Medium                                                                                                                                                  |
| 9               | Robinsons auto logistics                              | Medium                                                                                                                                                  |
| 10              | Weetabix Corby 2                                      | Medium                                                                                                                                                  |
| 11              | AJB Group                                             | Medium                                                                                                                                                  |
| 12              | Astrabridge Ltd                                       | Medium                                                                                                                                                  |
| 13              | Indian Hub                                            | Medium                                                                                                                                                  |
| 14              | HC Forklifts UK/Impact Cat                            | Medium                                                                                                                                                  |
| 15              | ULV Sanitise                                          | Medium                                                                                                                                                  |
| 16              | Shuttercraft Northants                                | Medium                                                                                                                                                  |
| 17              | TBC                                                   |                                                                                                                                                         |
| 18              | ECS electricals compliance & safety                   | Medium                                                                                                                                                  |
| 19              | Intrinsic Systems                                     | Medium                                                                                                                                                  |
| 20              | AVUS Consulting                                       | Medium                                                                                                                                                  |
| 21              | The Chartered Institute of Logistics and Transport    | Medium                                                                                                                                                  |
| 22              | The Chartered Institute of Logistics and<br>Transport | Medium                                                                                                                                                  |
| 23              | J M J Bulk Packaging                                  | Medium                                                                                                                                                  |
| 24              | Impact Handling                                       | Medium                                                                                                                                                  |
| 25              | Mida's Autos                                          | Medium                                                                                                                                                  |
|                 | <ul> <li>Geddington Service Station</li> </ul>        | Medium                                                                                                                                                  |
|                 | <ul><li>Retro Ford</li></ul>                          | Medium                                                                                                                                                  |
|                 | <ul> <li>Paula's Diner</li> </ul>                     | High                                                                                                                                                    |
|                 | <ul> <li>Scuffs 'n' Buffs</li> </ul>                  | Medium                                                                                                                                                  |
|                 | <ul> <li>County Powder Coaters</li> </ul>             | Medium                                                                                                                                                  |
| 26              | <ul> <li>Valour Performance Technology</li> </ul>     | Medium                                                                                                                                                  |
|                 | <ul><li>Architle</li></ul>                            | Medium                                                                                                                                                  |
| 27              | SR MOT and Service Centre                             | Medium                                                                                                                                                  |
| 28              | EPM Engineering Group                                 | Medium                                                                                                                                                  |
| 29              | Agenta Education                                      | Medium                                                                                                                                                  |
| 30              | Impact Fork Trucks                                    | Medium                                                                                                                                                  |
| 31              | Made Interiors                                        | Medium                                                                                                                                                  |
| 32              | Foodmaker                                             | Medium                                                                                                                                                  |
| 33              | Corby Gymnastics Academy                              | Medium                                                                                                                                                  |
| 34              | Blinds Outlet                                         | Medium                                                                                                                                                  |
| 35              | 4Sure                                                 | Medium                                                                                                                                                  |
| 36              | MIKs Garage                                           | Medium                                                                                                                                                  |

| 37 | Apex Glass                           | Medium |
|----|--------------------------------------|--------|
| 38 | Waterworks Window Cleaning           | Medium |
| 39 | Orchard House Factory 5              | Medium |
| 40 | North Northamptonshire Council       | Medium |
| 41 | Premier Roofing Systems/Draper Group | Medium |
| 42 | Advantage Cover Fabrications         | Medium |
| 43 | Impact Fork Trucks                   | Medium |
| 44 | Chemi-Supply Ltd                     | Medium |