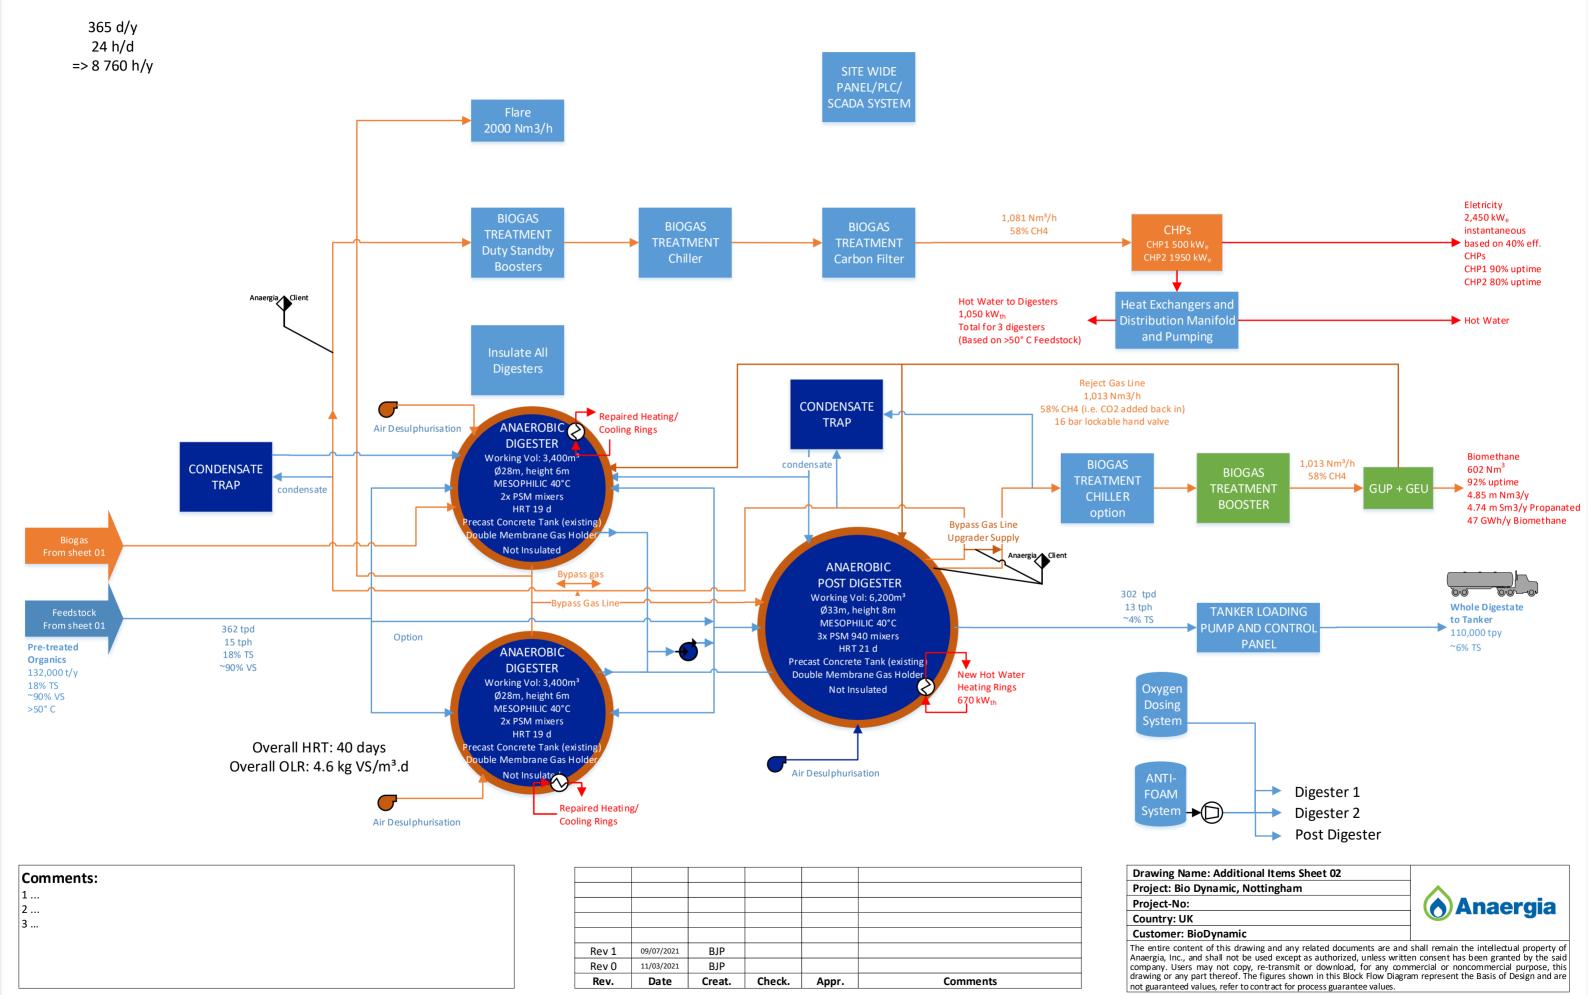

## Bio Dynamics Additional Items

Sheet 02

### CONFIDENTIAL DRAFT – NOT FOR CONSTRUCTION

365 d/y 24 h/d => 8 760 h/y

| Comments: |       |            |        |        |       |          | Drawing Name                                                                                                 |
|-----------|-------|------------|--------|--------|-------|----------|--------------------------------------------------------------------------------------------------------------|
| 1         |       |            |        |        |       |          | Project: Bio Dy                                                                                              |
| 2         |       |            |        |        |       |          | Project-No:                                                                                                  |
| 3         |       |            |        |        |       |          | Country: UK                                                                                                  |
| 5         |       |            |        |        |       |          | Customer: Biol                                                                                               |
|           |       |            |        |        |       |          | The entire content                                                                                           |
|           | Rev 0 | 11/03/2021 | BJP    |        |       |          | Anaergia, Inc., and<br>company. Users ma                                                                     |
|           | Rev.  | Date       | Creat. | Check. | Appr. | Comments | The entire content<br>Anaergia, Inc., and<br>company. Users ma<br>drawing or any part<br>not guaranteed valu |