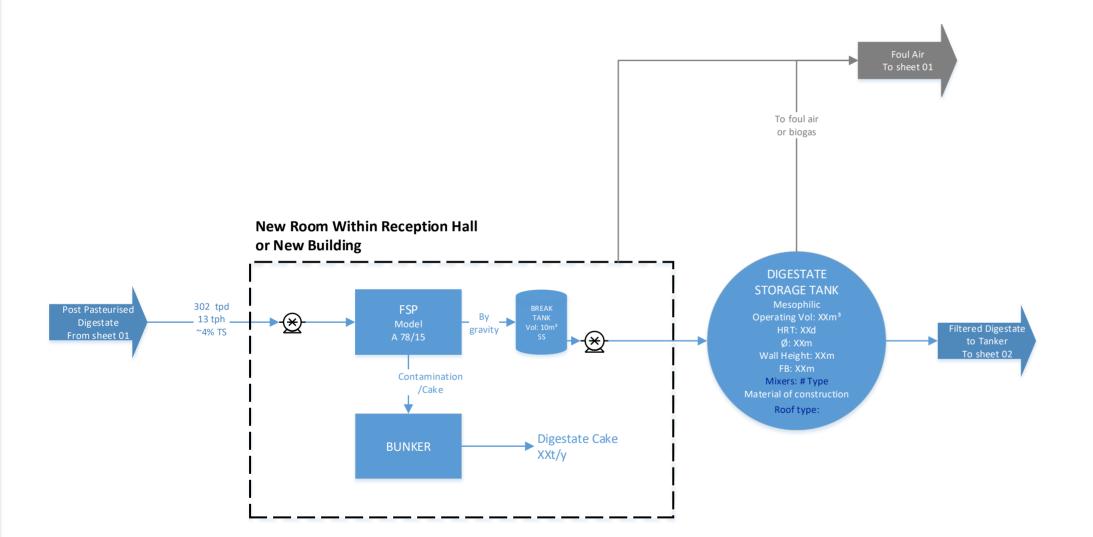

### CONFIDENTIAL DRAFT – NOT FOR CONSTRUCTION

Name: Additional Items Sheet 03 Bio Dynamic, Nottingham

### r: BioDynamic

content of this drawing and any related documents are and shall remain the intellectual property of c., and shall not be used except as authorized, unless written consent has been granted by the said sers may not copy, re-transmit or download, for any commercial or noncommercial purpose, this any part thereof. The figures shown in this Block Flow Diagram represent the Basis of Design and are eed values, refer to contract for process guarantee values.