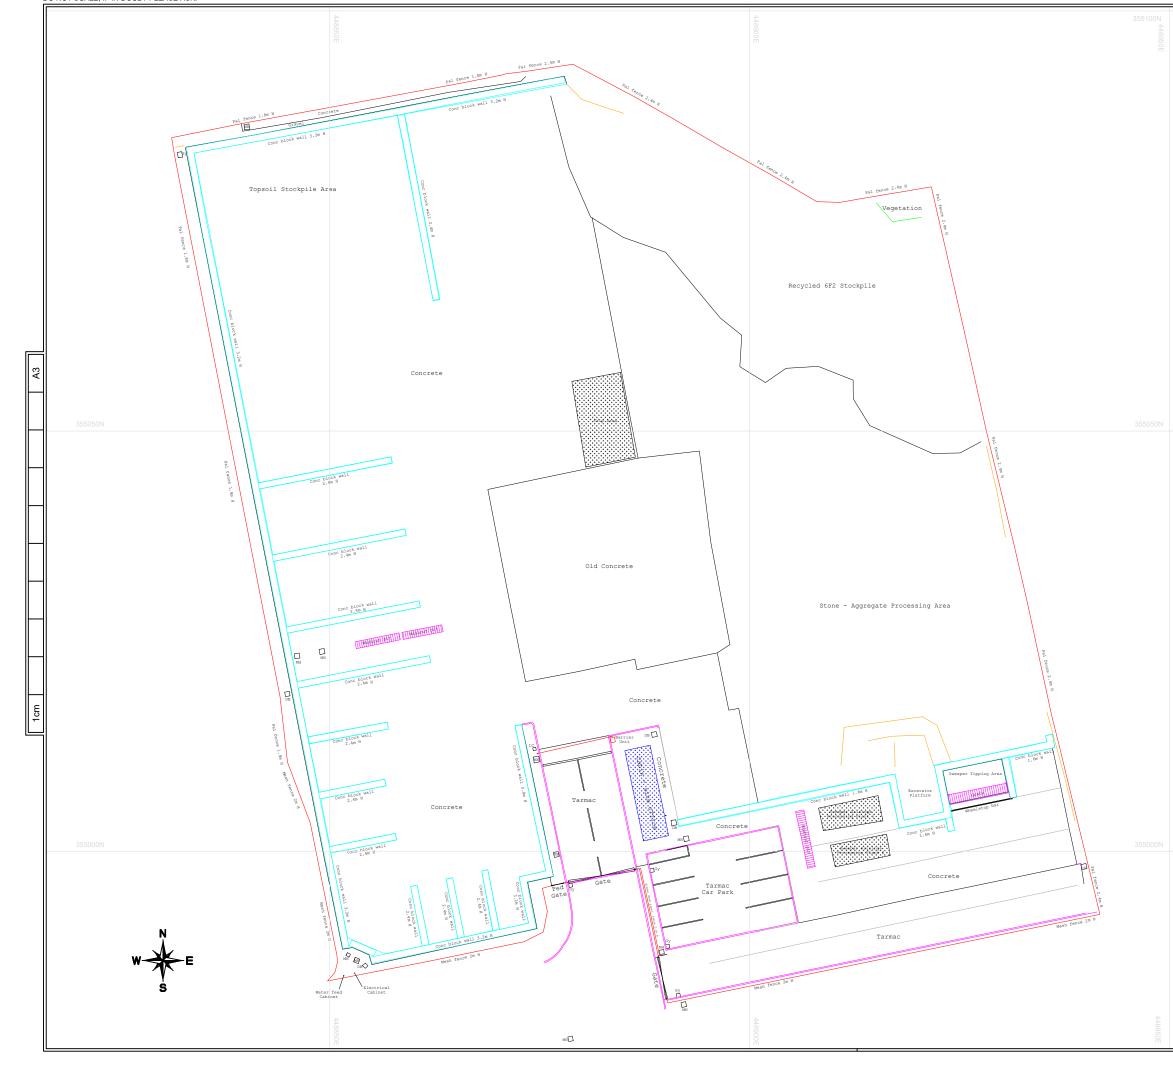

| Legend                                                                                | :                                                                                                     |                                                                       |                      |                                                        |         |                                    |       |  |
|---------------------------------------------------------------------------------------|-------------------------------------------------------------------------------------------------------|-----------------------------------------------------------------------|----------------------|--------------------------------------------------------|---------|------------------------------------|-------|--|
|                                                                                       | -                                                                                                     |                                                                       | Bank bottom/te       | op                                                     |         |                                    |       |  |
|                                                                                       | -                                                                                                     |                                                                       | Wall line            |                                                        |         |                                    |       |  |
|                                                                                       | -                                                                                                     |                                                                       | Hard landscap        | Hard landscaping material boundary                     |         |                                    |       |  |
| Surface breakline                                                                     |                                                                                                       |                                                                       |                      |                                                        |         |                                    |       |  |
| Steel - drainage grate Welfare cabin/site office                                      |                                                                                                       |                                                                       |                      |                                                        |         |                                    |       |  |
| Weisare cabin/site office      Mesh 2m Ht Fence (with fence type and height)          |                                                                                                       |                                                                       |                      |                                                        |         |                                    |       |  |
|                                                                                       |                                                                                                       |                                                                       | Duct box/draw        |                                                        |         |                                    |       |  |
| <br>D <sup>o</sup> y Gully drain                                                      |                                                                                                       |                                                                       |                      |                                                        |         |                                    |       |  |
|                                                                                       |                                                                                                       | Дин                                                                   | Manhole              |                                                        |         |                                    |       |  |
| Kerb/PCC edging                                                                       |                                                                                                       |                                                                       |                      |                                                        |         |                                    |       |  |
|                                                                                       |                                                                                                       |                                                                       | Gate                 |                                                        |         |                                    |       |  |
|                                                                                       |                                                                                                       |                                                                       |                      |                                                        |         |                                    |       |  |
|                                                                                       |                                                                                                       |                                                                       |                      |                                                        |         |                                    |       |  |
|                                                                                       |                                                                                                       |                                                                       |                      |                                                        |         |                                    |       |  |
|                                                                                       |                                                                                                       |                                                                       |                      |                                                        |         |                                    |       |  |
| to any p<br>All dime<br>Safety o<br>site by a                                         | party other than the or<br>ensions shall be check<br>critical information, su<br>a competent person b | riginal client.<br>ked on site pr<br>ch as the leve<br>refore engagin | ior to construction. | or the correct identity c<br>ay affect, or be affected |         |                                    |       |  |
|                                                                                       |                                                                                                       |                                                                       |                      |                                                        |         |                                    |       |  |
| 0                                                                                     | 1/8/2023                                                                                              |                                                                       | First publica        | ation of documer                                       | nt      | SG                                 | KF    |  |
| Rev                                                                                   | Date                                                                                                  |                                                                       |                      | sion detail                                            |         | Ву                                 | Chk'd |  |
| Client:<br>Collins Earthworks Ltd<br>Whiteley Road<br>Ripley<br>Derbyshire<br>DE5 3QL |                                                                                                       |                                                                       |                      |                                                        |         |                                    |       |  |
| Project:                                                                              |                                                                                                       | -in-/                                                                 | Ashfield             | d Recy                                                 | cling Y | ard                                |       |  |
| Site Layout                                                                           |                                                                                                       |                                                                       |                      |                                                        |         |                                    |       |  |
| Status:                                                                               | N/A                                                                                                   |                                                                       |                      | Suitability: N/A                                       |         |                                    |       |  |
| Drawinę                                                                               | Drawing no: N/A                                                                                       |                                                                       |                      | Internal Ref: N/A                                      |         |                                    |       |  |
| Rev:                                                                                  | REV0                                                                                                  |                                                                       | Date: 01/0           | 8/2023                                                 | 1       | 150                                |       |  |
| Drawn:                                                                                | SG                                                                                                    |                                                                       | Checked: K           |                                                        |         | F                                  |       |  |
|                                                                                       |                                                                                                       | BI                                                                    | ueE                  | arth                                                   |         | ueEarth<br>truction I<br>teley Roa |       |  |
| BlueEarth<br>Construction Ltd<br>Whiteley Road<br>Ripley<br>Derbyshire<br>DE5 3QL     |                                                                                                       |                                                                       |                      |                                                        |         |                                    |       |  |