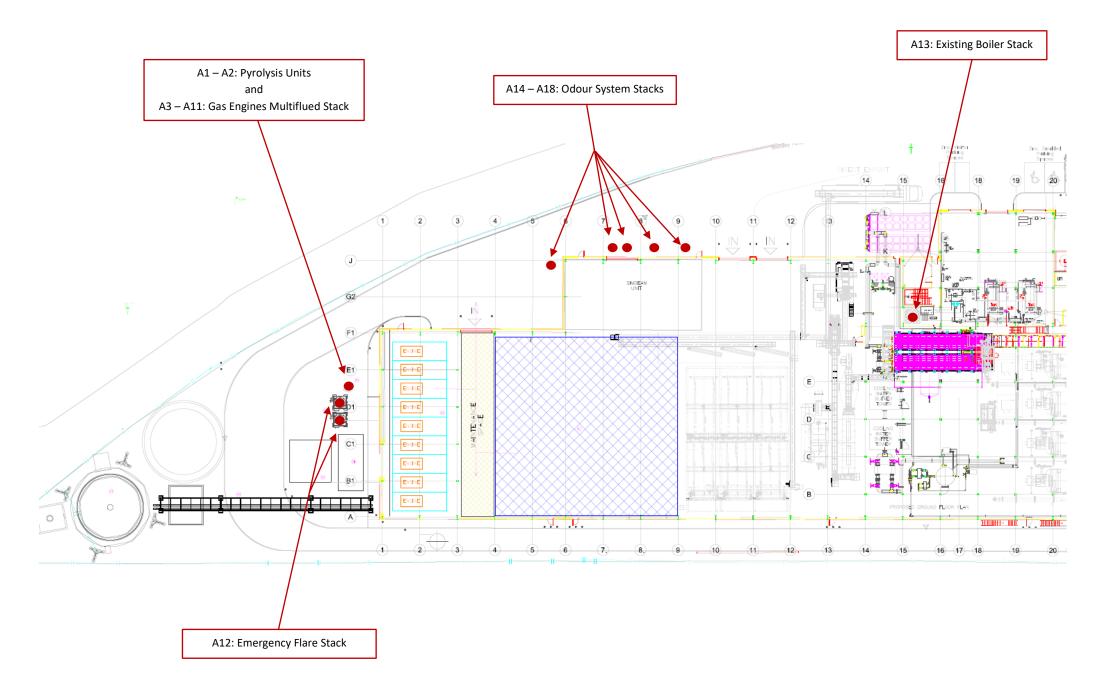

| Do not scale off this drawing                                      | Rev: | Date:  | Desc:    | Client:      | GRAPHITE RESOURCES (DEP) LTD | Job No:   | SOL1910CC01    | Drawing No: | CC04 |
|--------------------------------------------------------------------|------|--------|----------|--------------|------------------------------|-----------|----------------|-------------|------|
| All dimensions to be confirmed on site                             |      |        |          |              |                              |           |                |             |      |
| This drawing is copyright of Sol Environment Ltd                   | 0    | AUG 20 | Original | Project:     | PERMIT VARIATION             | Date:     | AUGUST 20      | Revision:   | 0    |
| This drawing is to be read in conjunction with relevant consultant |      |        | Ü        |              |                              |           |                |             |      |
| drawings and specifications                                        |      |        |          | Drawing Titl | e: EMISSIONS SOURCES         | Drawn By: | EMILY HINGSTON | Scale:      | NTS  |
|                                                                    |      |        |          |              |                              | •         |                |             |      |