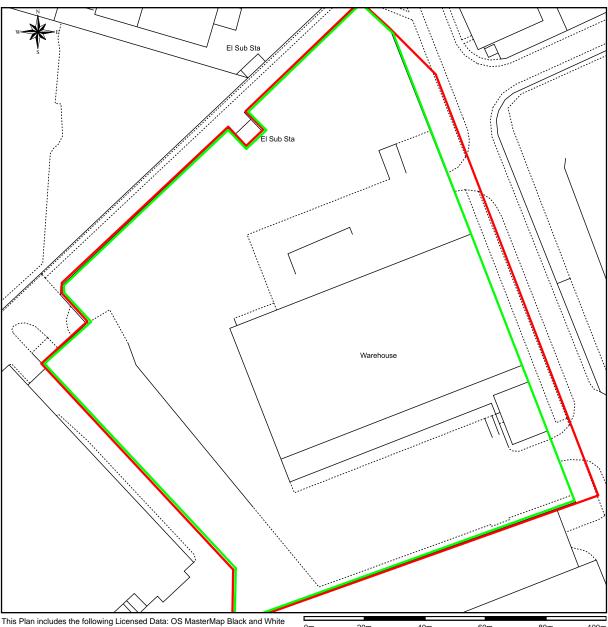

## **GAP Permit Boundary - Nest Road**

This Plan includes the following Licensed Data: OS MasterMap Black and White PDF Location Plan by the Ordnance Survey National Geographic Database and incorporating surveyed revision available at the date of production. Reproduction in whole or in part is prohibited without the prior permission of Ordnance Survey. The representation of a road, track or path is no evidence of a right of way. The representation of features, as lines is no evidence of a property boundary. © Crown copyright and database rights, 2022. Ordnance Survey 0100031673

Scale: 1:1250, paper size: A4

GAPNR\_slp\_gmp\_01.1

GAP Site Location Plan, Nest Road

GRID REF: NZ 27926 62774

Site Address: GAP Waste Management & Transport GAP House Nest Road Felling Industrial Estate Gateshead NE10 0ES