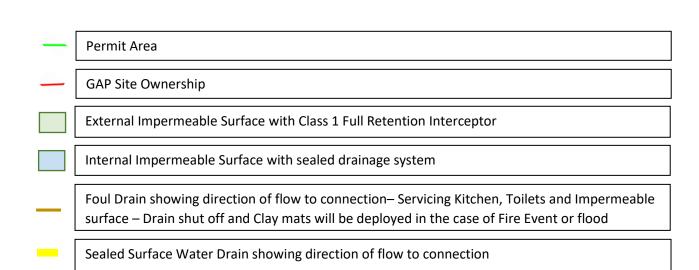

the following Licensed Data: OS MasterMap Black and White PDF Location Plan by the Ordnance Survey National Geographic Database and incorporating surveyed revision available at the date of production. Reproduction in whole or in part is prohibited without the prior permission of Ordnance Survey. The representation of a road, track or path is no evidence of a right of way. The representation of features, as lines is no evidence of a property boundary. © Crown copyright and database rights, 2022. Ordnance Survey 0100031673



Scale: 1:1250, paper size: A4

GAPNR\_slp\_gmp\_01.1

GAP Site Location Plan, Nest Road

GRID REF: NZ 27926 62774

Site Address: GAP Waste Management & Transport GAP House Nest Road Felling Industrial Estate Gateshead NE10 0ES





## Site Drainage Plan - GAP House