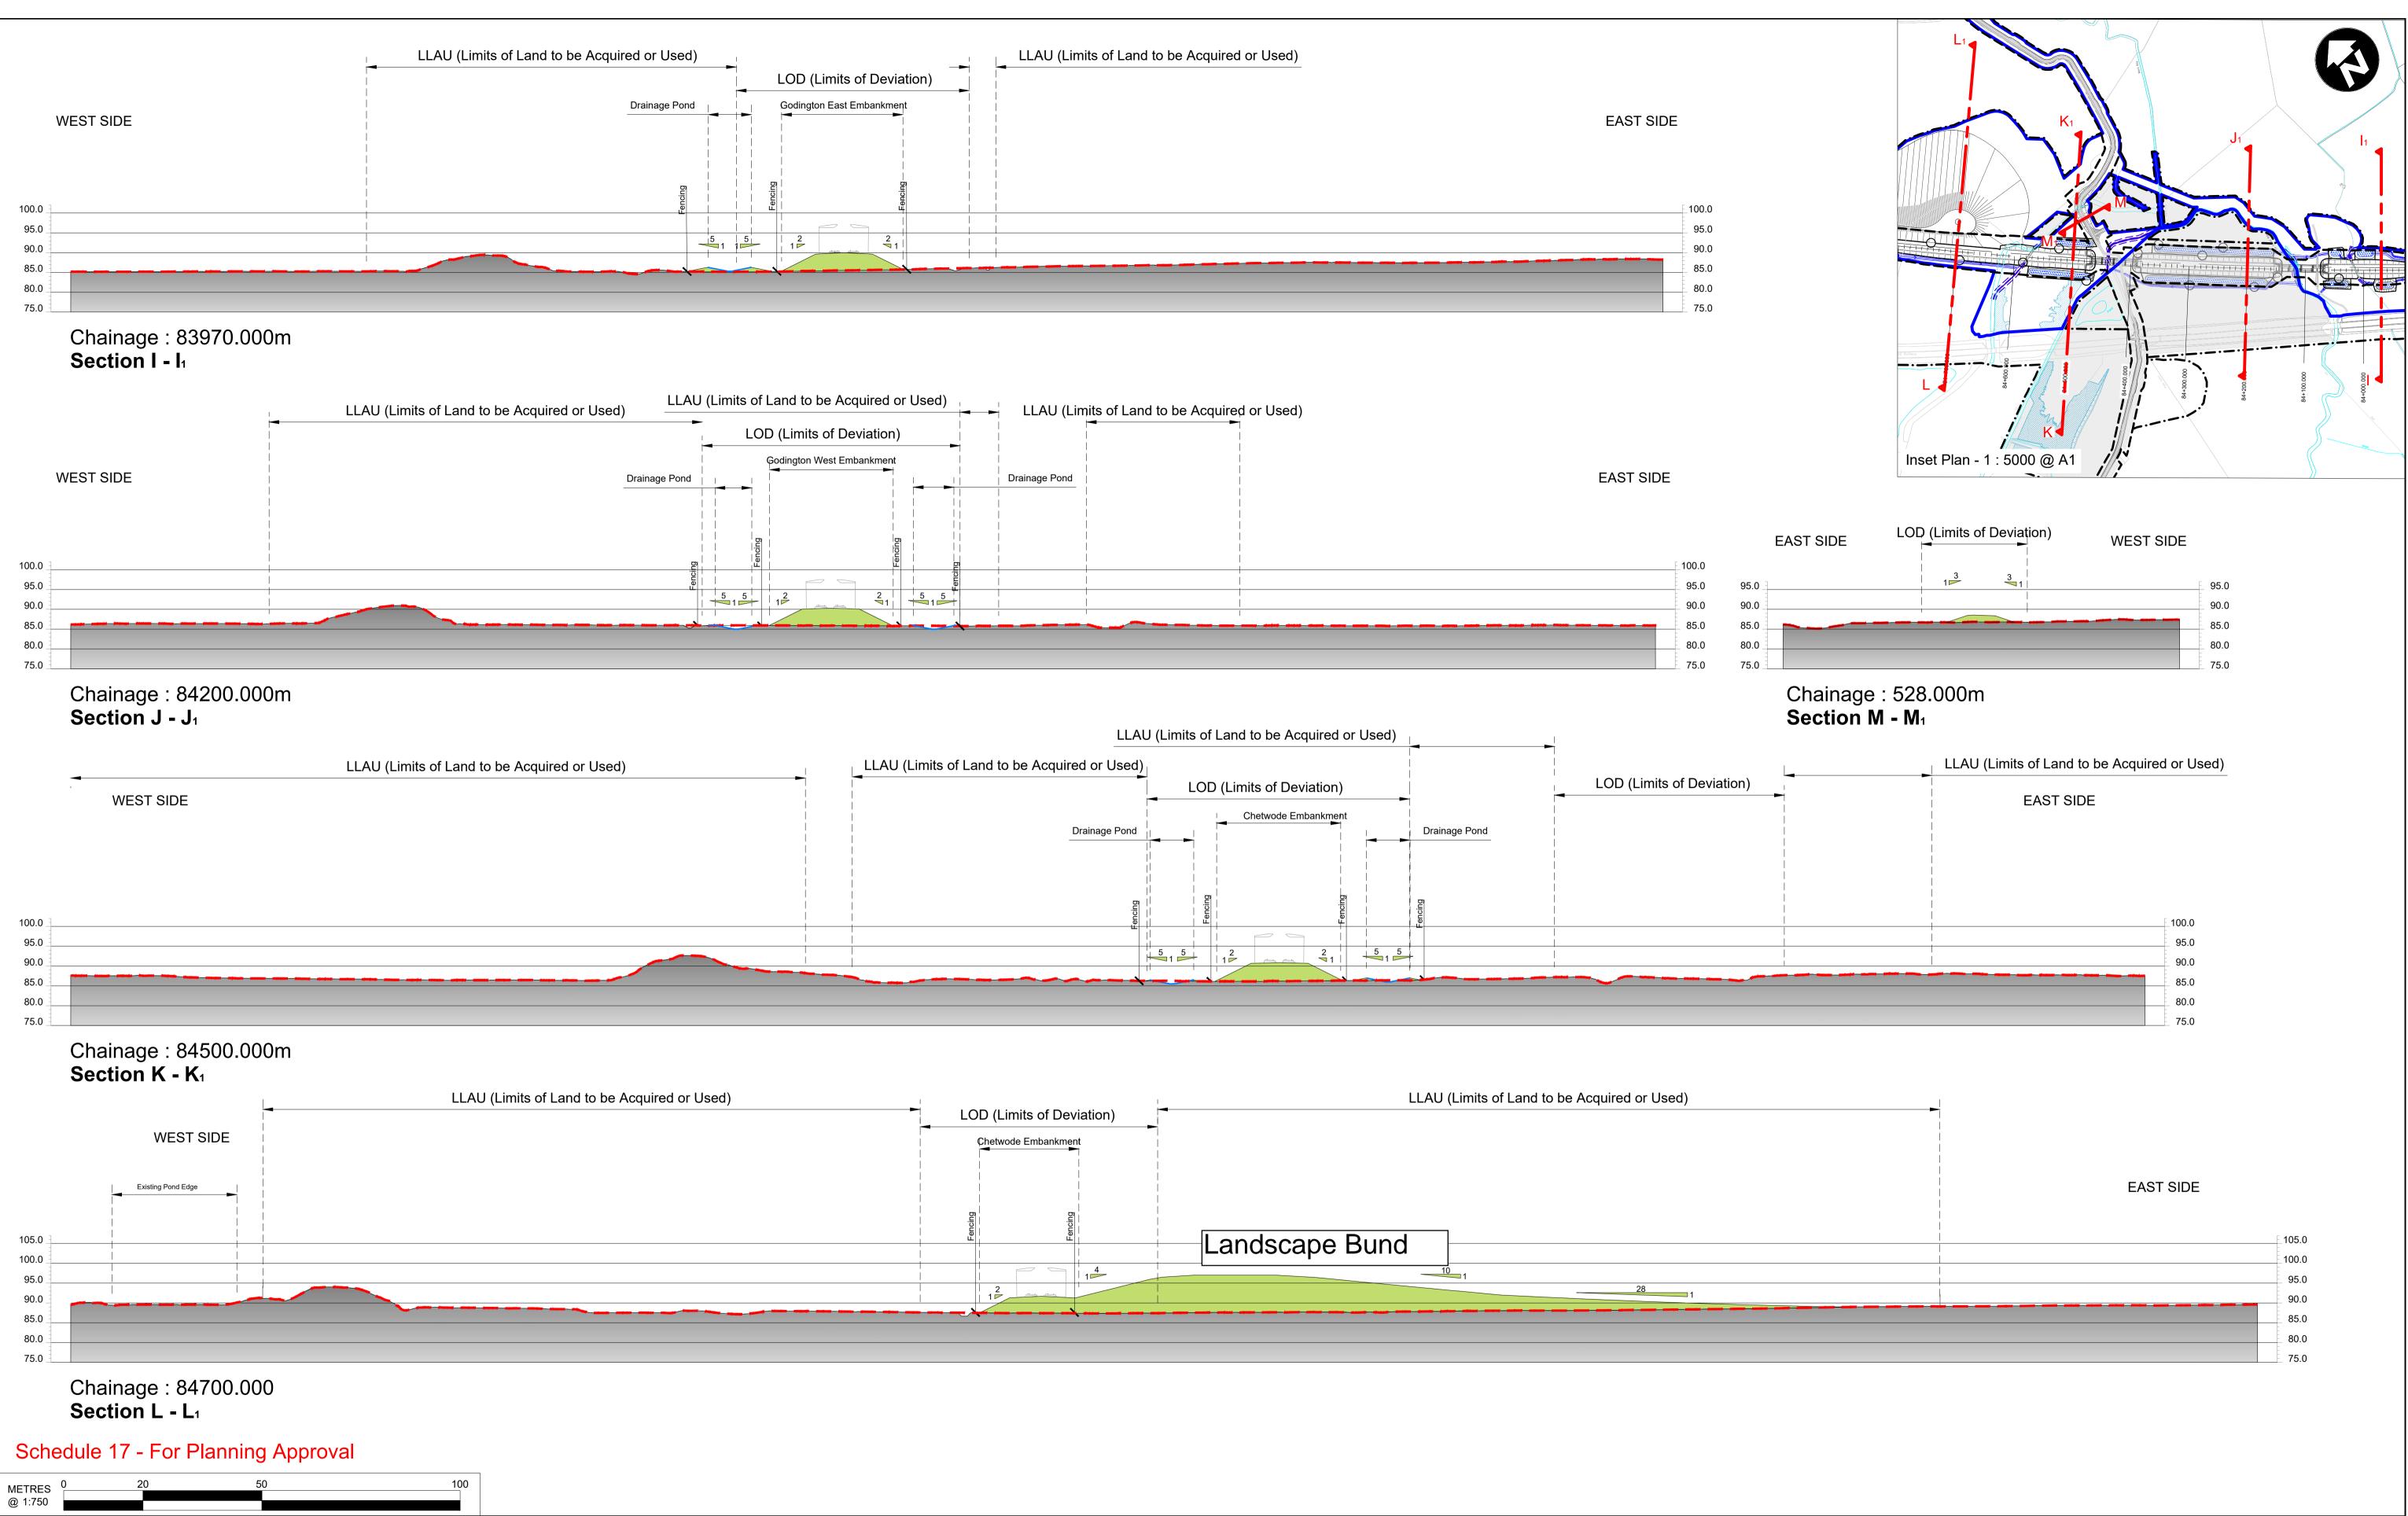

| @   | 1:750                                |                   |                  |                  |         |                                                                                                                                                                                                                                                                                           |         |                                           |            |
|-----|--------------------------------------|-------------------|------------------|------------------|---------|--------------------------------------------------------------------------------------------------------------------------------------------------------------------------------------------------------------------------