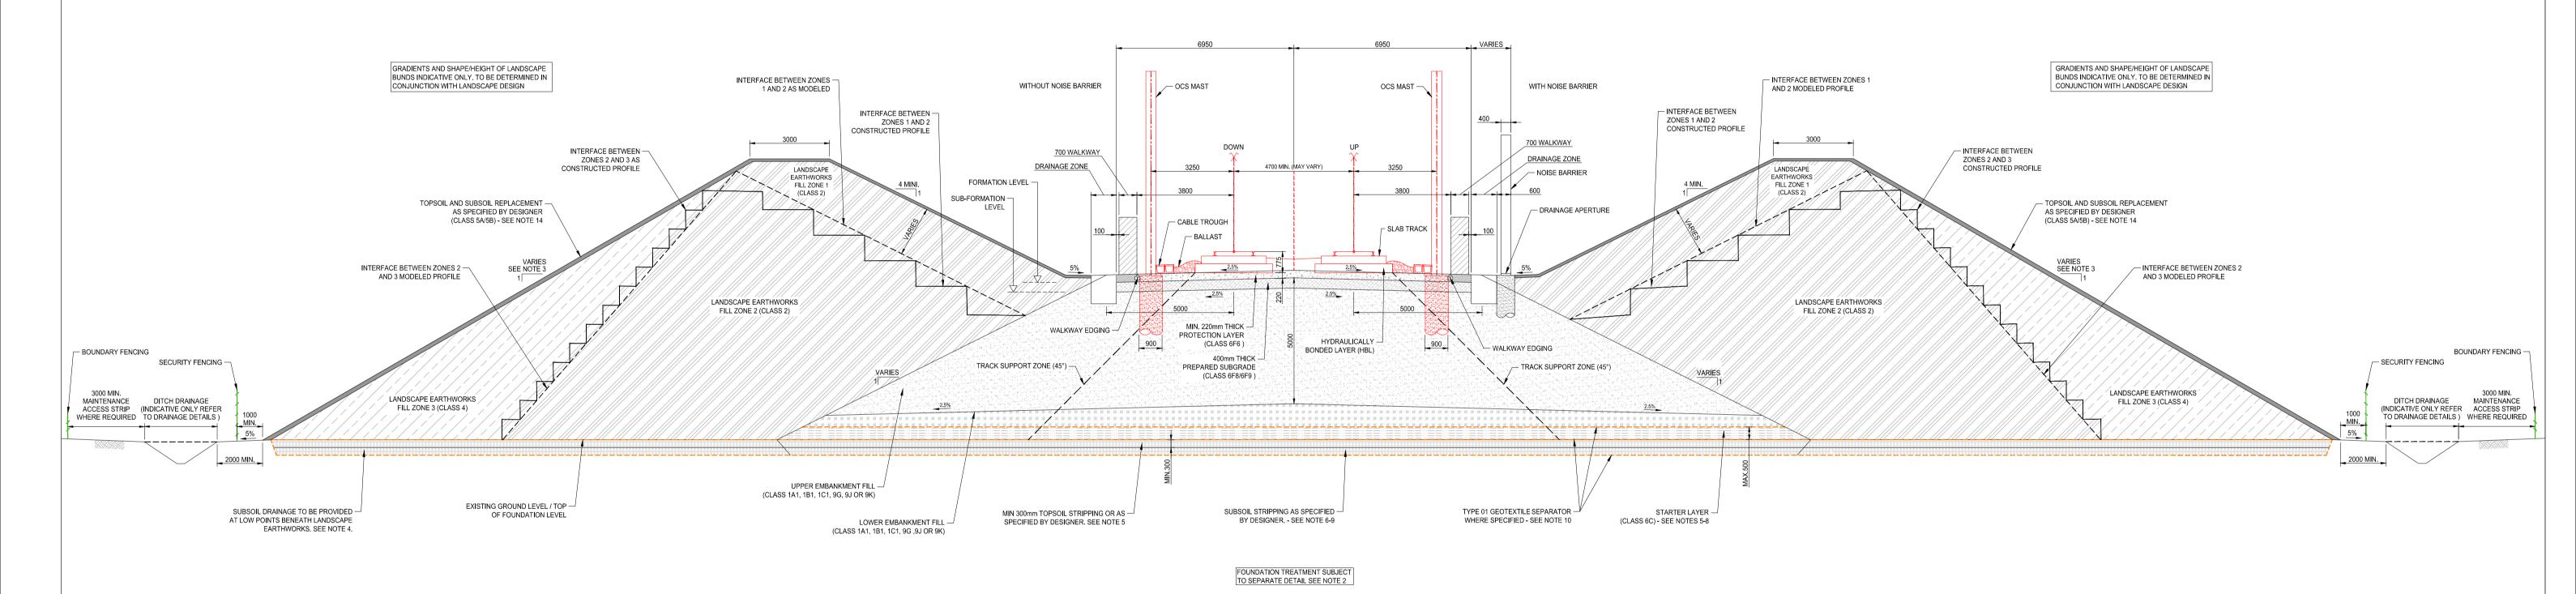

NOTES CONTINUES: 11. LANDSCAPE FILL ZONE 1 SHALL BE SPECIFIED TO ENSURE THE SLOPE STABILITY OF ALL EARTHWORKS THAT POSE A RISK TO THE HS2 MAINLINE, NON MAINLINE, OR THIRD PARTY ASSETS.

12. LANDSCAPE FILL ZONE 2 SHALL BE SPECIFIED BENEATH LANDSCAPE EARTHWORKS ZONE 2 TO LIMIT THE INTERNAL SETTLEMENT OF THE LANDSCAPE EARTHWORK AND PROVIDE A PLATFORM FOR CONSTRUCTION TO THE ZONE 1 OF THE LANDSCAPE EARTHWORK.

13. ALL MATERIALS SHALL BE COMPACTED TO ACHIEVE THE MODULUS OF DEFORMATION LIMITS AND COMPACTION CRITERIA SPECIFIED IN TABLE 4.2/2 OF TECHNICAL STANDARD - EARTHWORKS (HS2-HS2-GT-STD-000-000001). THICKNESS OF SUBSOIL STRIP AND REINSTATEMENT TO BE DETERMINED BY ENVIRONMENTAL TEAM. CONSTRUCTION SEQUENCE NOTES:

A. WORKS TO BE CONSTRUCTED IN ACCORDANCE WITH THE SEQUENCING SPECIFIED IN THE HS2
SPECIFICATION FOR CIVIL ENGINEERING WORKS SERIES 0600: EARTHWORKS (HS2-HS2-CV-SPE-000-010600). B. LANDSCAPE EARTHWORKS TO BE CONSTRUCTED CONCURRENTLY WITH THE MAINLINE EMBANKMENT
WHERE POSSIBLE. SPECIFIC SEQUENCING MAY BE AGREED WITH THE CONSTRUCTION TEAM ON A CASE BY CASE BASIS WITH ASSET SPECIFIC SEQUENCING DRAWINGS PRODUCED WHERE NECESSARY AND ACCOUNTED FOR IN THE DESIGN OF THE EARTHWORKS.

C. FOUNDATIONS FOR THE NOISE BARRIER TO BE CONSTRUCTED FROM SUB-FORMATION LEVEL. TOPSOIL WALKWAY STARTER LAYER TOPSOIL STRIPPING OR SUBSOIL STRIPPING FILTER MATERIAL LANDSCAPE EARTHWORKS FILL UPPER EMBANKMENT FILL ZONE 1 AND ZONE 2 (CLASS 2)

LANDSCAPE EARTHWORKS

FILL ZONE 3 (CLASS 4)

---- EXISTING GROUND LEVEL

---- GEOTEXTILE SEPARATOR

LOWER EMBANKMENT FILL

PROTECTION LAYER

PREPARED SUBGRADE

TYPICAL HS2 MAINLINE EARTHWORKS SECTION

EMBANKMENT WITH LANDSCAPE EARTHWORKS (1)

SCALE 1:100

|      | First issue  HS2 accepts no responsibility for any circumstances which arise from the reproduction of this document after alteration, amendment or abbreviate                                                   | Legends/Notes:                                                                                                                                                                                                                                                                                                                                                                                                                                                                                                                                                                                                                                                                                                                                                                                                                                                                                                                                                                                                                                                                                                                                                                                                                                                  |                                                                                                               | Zone                                                       | Project/Contract                  |                   |          |
|------|-----------------------------------------------------------------------------------------------------------------------------------------------------------------------------------------------------------------|-----------------------------------------------------------------------------------------------------------------------------------------------------------------------------------------------------------------------------------------------------------------------------------------------------------------------------------------------------------------------------------------------------------------------------------------------------------------------------------------------------------------------------------------------------------------------------------------------------------------------------------------------------------------------------------------------------------------------------------------------------------------------------------------------------------------------------------------------------------------------------------------------------------------------------------------------------------------------------------------------------------------------------------------------------------------------------------------------------------------------------------------------------------------------------------------------------------------------------------------------------------------|---------------------------------------------------------------------------------------------------------------|------------------------------------------------------------|-----------------------------------|-------------------|----------|
| 01.1 | the reproduction of this document after alteration, amendment or abbreviation or if it is issued in part or issued incompletely in any way.                                                                     | 2. NO FOUNDATION TREATMENT SHOWN, REFER TO DRAWINGS 1MC06-CEK-GT-DSE-C002-000072, 1MC06-CEK-GT-DSE-C002-000073, 1MC06-CEK-GT-DSE-C002-000074, 1MC06-CEK-GT-DSE-C002-000075.  3. LANDSCAPE BUND GRADIENT AWAY FROM MAINLINE TO BE SPECIFIED BY LANDSCAPE DESIGN.  4. SUBSOIL DRAIN TO EXTEND FROM TOE OF TECHNICAL EMBANKMENT BELOW LANDSCAPE BUND ONLY AT LOW POINT(S) OF EMBANKMENT ON DOWN SLOPE SIDE OF ASSET.  5. A STARTER LAYER IS REQUIRED TO FORM A CAPILLARY BREAK WHERE GROUNDWATER IS ANTICIPATED TO BE PRESENT AT OR NEAR GROUND LEVEL (WET CONDITIONS) AND WHERE MATERIAL OTHER THAN CLASS 1A1, 6N, OR 6P HAS BEEN SPECIFIED FOR THE EMBANKMENT. THE THICKNESS OF THE STARTER LAYER SHOULD BE SPECIFIED TO PROVIDE A MINIMUM 300mm THICKNESS ABOVE GROUND LEVEL FOLLOWING COMPLETION OF THE CALCULATED TOTAL SETTLEMENT. A MAXIMUM 500mm THICKNESS OF THE STARTER LAYER IS PERMITTED IN ACCORDANCE WITH TABLE 4.2/2 OF TECHNICAL STANDARD - EARTHWORKS (HS2-HS2-GT-STD-000-000001).  6. A WORKING PLATFORM MAY BE REQUIRED BY THE CONSTRUCTION TEAM WHICH CAN BE USED AS THE STARTER LAYER IN THE PERMANENT WORKS SUBJECT TO MEETING THE ACCEPTABILITY CRITERIA SET OUT IN THE SPECIFICATION FOR CIVIL ENGINEERING WORKS. SERIES 0600: EARTHWORKS. | Registered in England Registration No. 06791686 Registered office: 2 Snow Hill, Queensway, Birmingham, B4 6GA | C002                                                       | 1MC06                             |                   |          |
|      | © Crown Copyright and database right 2018. All rights reserved. Ordnance Survey Licence number 100049190                                                                                                        |                                                                                                                                                                                                                                                                                                                                                                                                                                                                                                                                                                                                                                                                                                                                                                                                                                                                                                                                                                                                                                                                                                                                                                                                                                                                 |                                                                                                               | Design Stage  DETAILED DESIGN                              | Discipline/Function  Geotechnical |                   |          |
|      | © Crown Copyright material is reproduced with the permission of Land Registry under delegated authority from the Controller of HMSO.  This material was last updated on 2018 and may not be copied, distributed |                                                                                                                                                                                                                                                                                                                                                                                                                                                                                                                                                                                                                                                                                                                                                                                                                                                                                                                                                                                                                                                                                                                                                                                                                                                                 |                                                                                                               | Drawing Title G001 Typical HS2 Mainline Earthworks Section | Drawn                             | Checked           | Approved |
|      | sold or published without the formal permission of Land Registry. Only an official copy of a title plan or register obtained from the Land Regis may be used for legal or other official purposes.              |                                                                                                                                                                                                                                                                                                                                                                                                                                                                                                                                                                                                                                                                                                                                                                                                                                                                                                                                                                                                                                                                                                                                                                                                                                                                 |                                                                                                               | Embankment with Landscape Earthworks (1)                   | Date 25/06/2020                   | Scale AS SHOWN    | Size A1  |
|      | Drawing produced in HS2 SnakeGrid (HS2P1+14) coordinate system                                                                                                                                                  |                                                                                                                                                                                                                                                                                                                                                                                                                                                                                                                                                                                                                                                                                                                                                                                                                                                                                                                                                                                                                                                                                                                                                                                                                                                                 | Creator/Originator                                                                                            | Design Status Suitability                                  | Drawing No.                       |                   | Rev.     |
| ev   | Description Drawn Checked Approved HS2 App Scale with caution as distortion can occur.                                                                                                                          |                                                                                                                                                                                                                                                                                                                                                                                                                                                                                                                                                                                                                                                                                                                                                                                                                                                                                                                                                                                                                                                                                                                                                                                                                                                                 | CEK                                                                                                           | S3 Suitable for Review and Comment                         | 1MC06-CEK-                        | -GT-DSE-C002-0000 | )71 P(   |