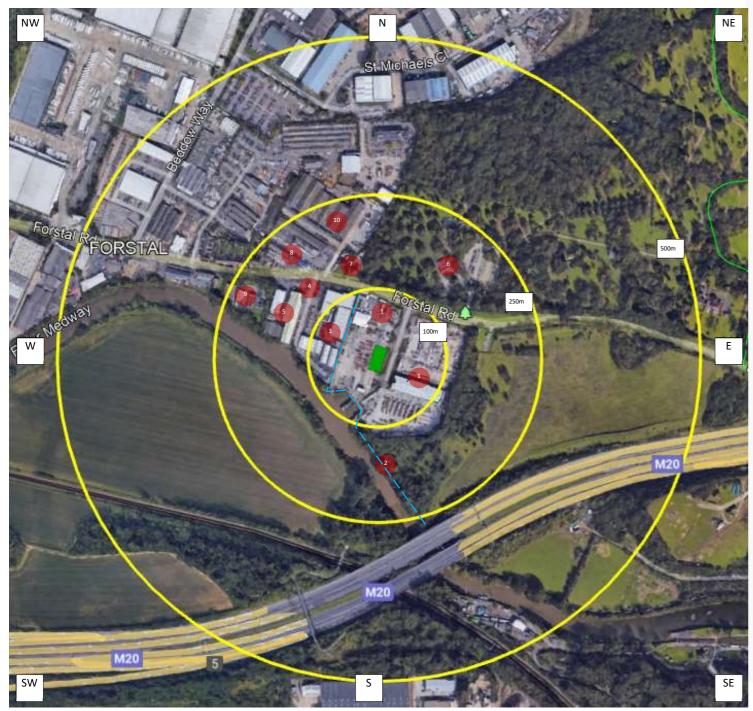

| No. | Sensitive Receptors within 250m                             |
|-----|-------------------------------------------------------------|
| 1   | Travis Perkins -Builders Merchant                           |
| 2   | Public footpath                                             |
| 3   | Volvo – Car dealership                                      |
| 4   | Henry's Snack Bar – Fast food kiosk                         |
| 5   | Triumph, Honda and Harley Davidson – Motorcycle dealerships |
| 6   | Cobtree Manor Park – Park and Cafe                          |
| 7   | Residential Houses x 2                                      |
| 8   | Auto Kwik – Car Maintenance Garage                          |
| 9   | Forstal Water Treatment Works                               |
| 10  | Minster – Insulation and Dry Lining Suppliers               |
|     |                                                             |

## Appendix 1 – Receptors and Wind Rose

CSG Forstal Road Treatment Plant Ref: 189/05/2023