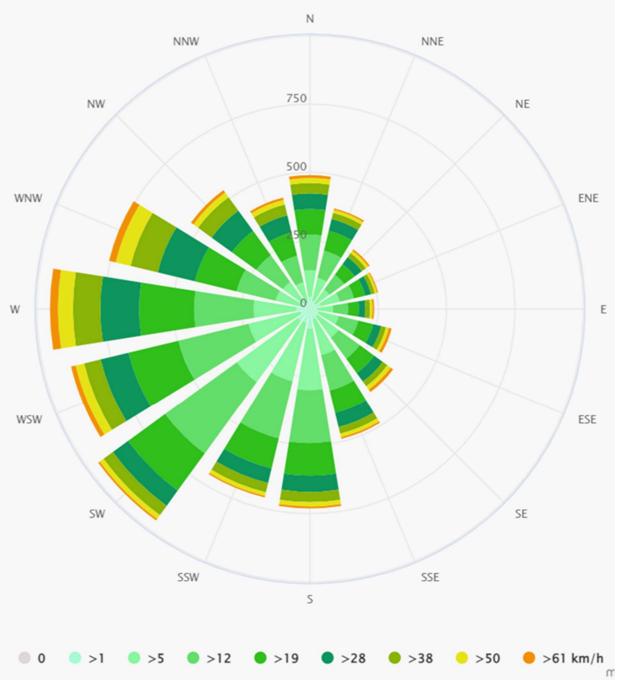

Aylesford Wind Rose: Source Meteoblue

The prevailing wind direction is from the West to South West

## Appendix 1 – Receptors and Wind Rose

CSG Forstal Road Treatment Plant Ref: 189/05/2023