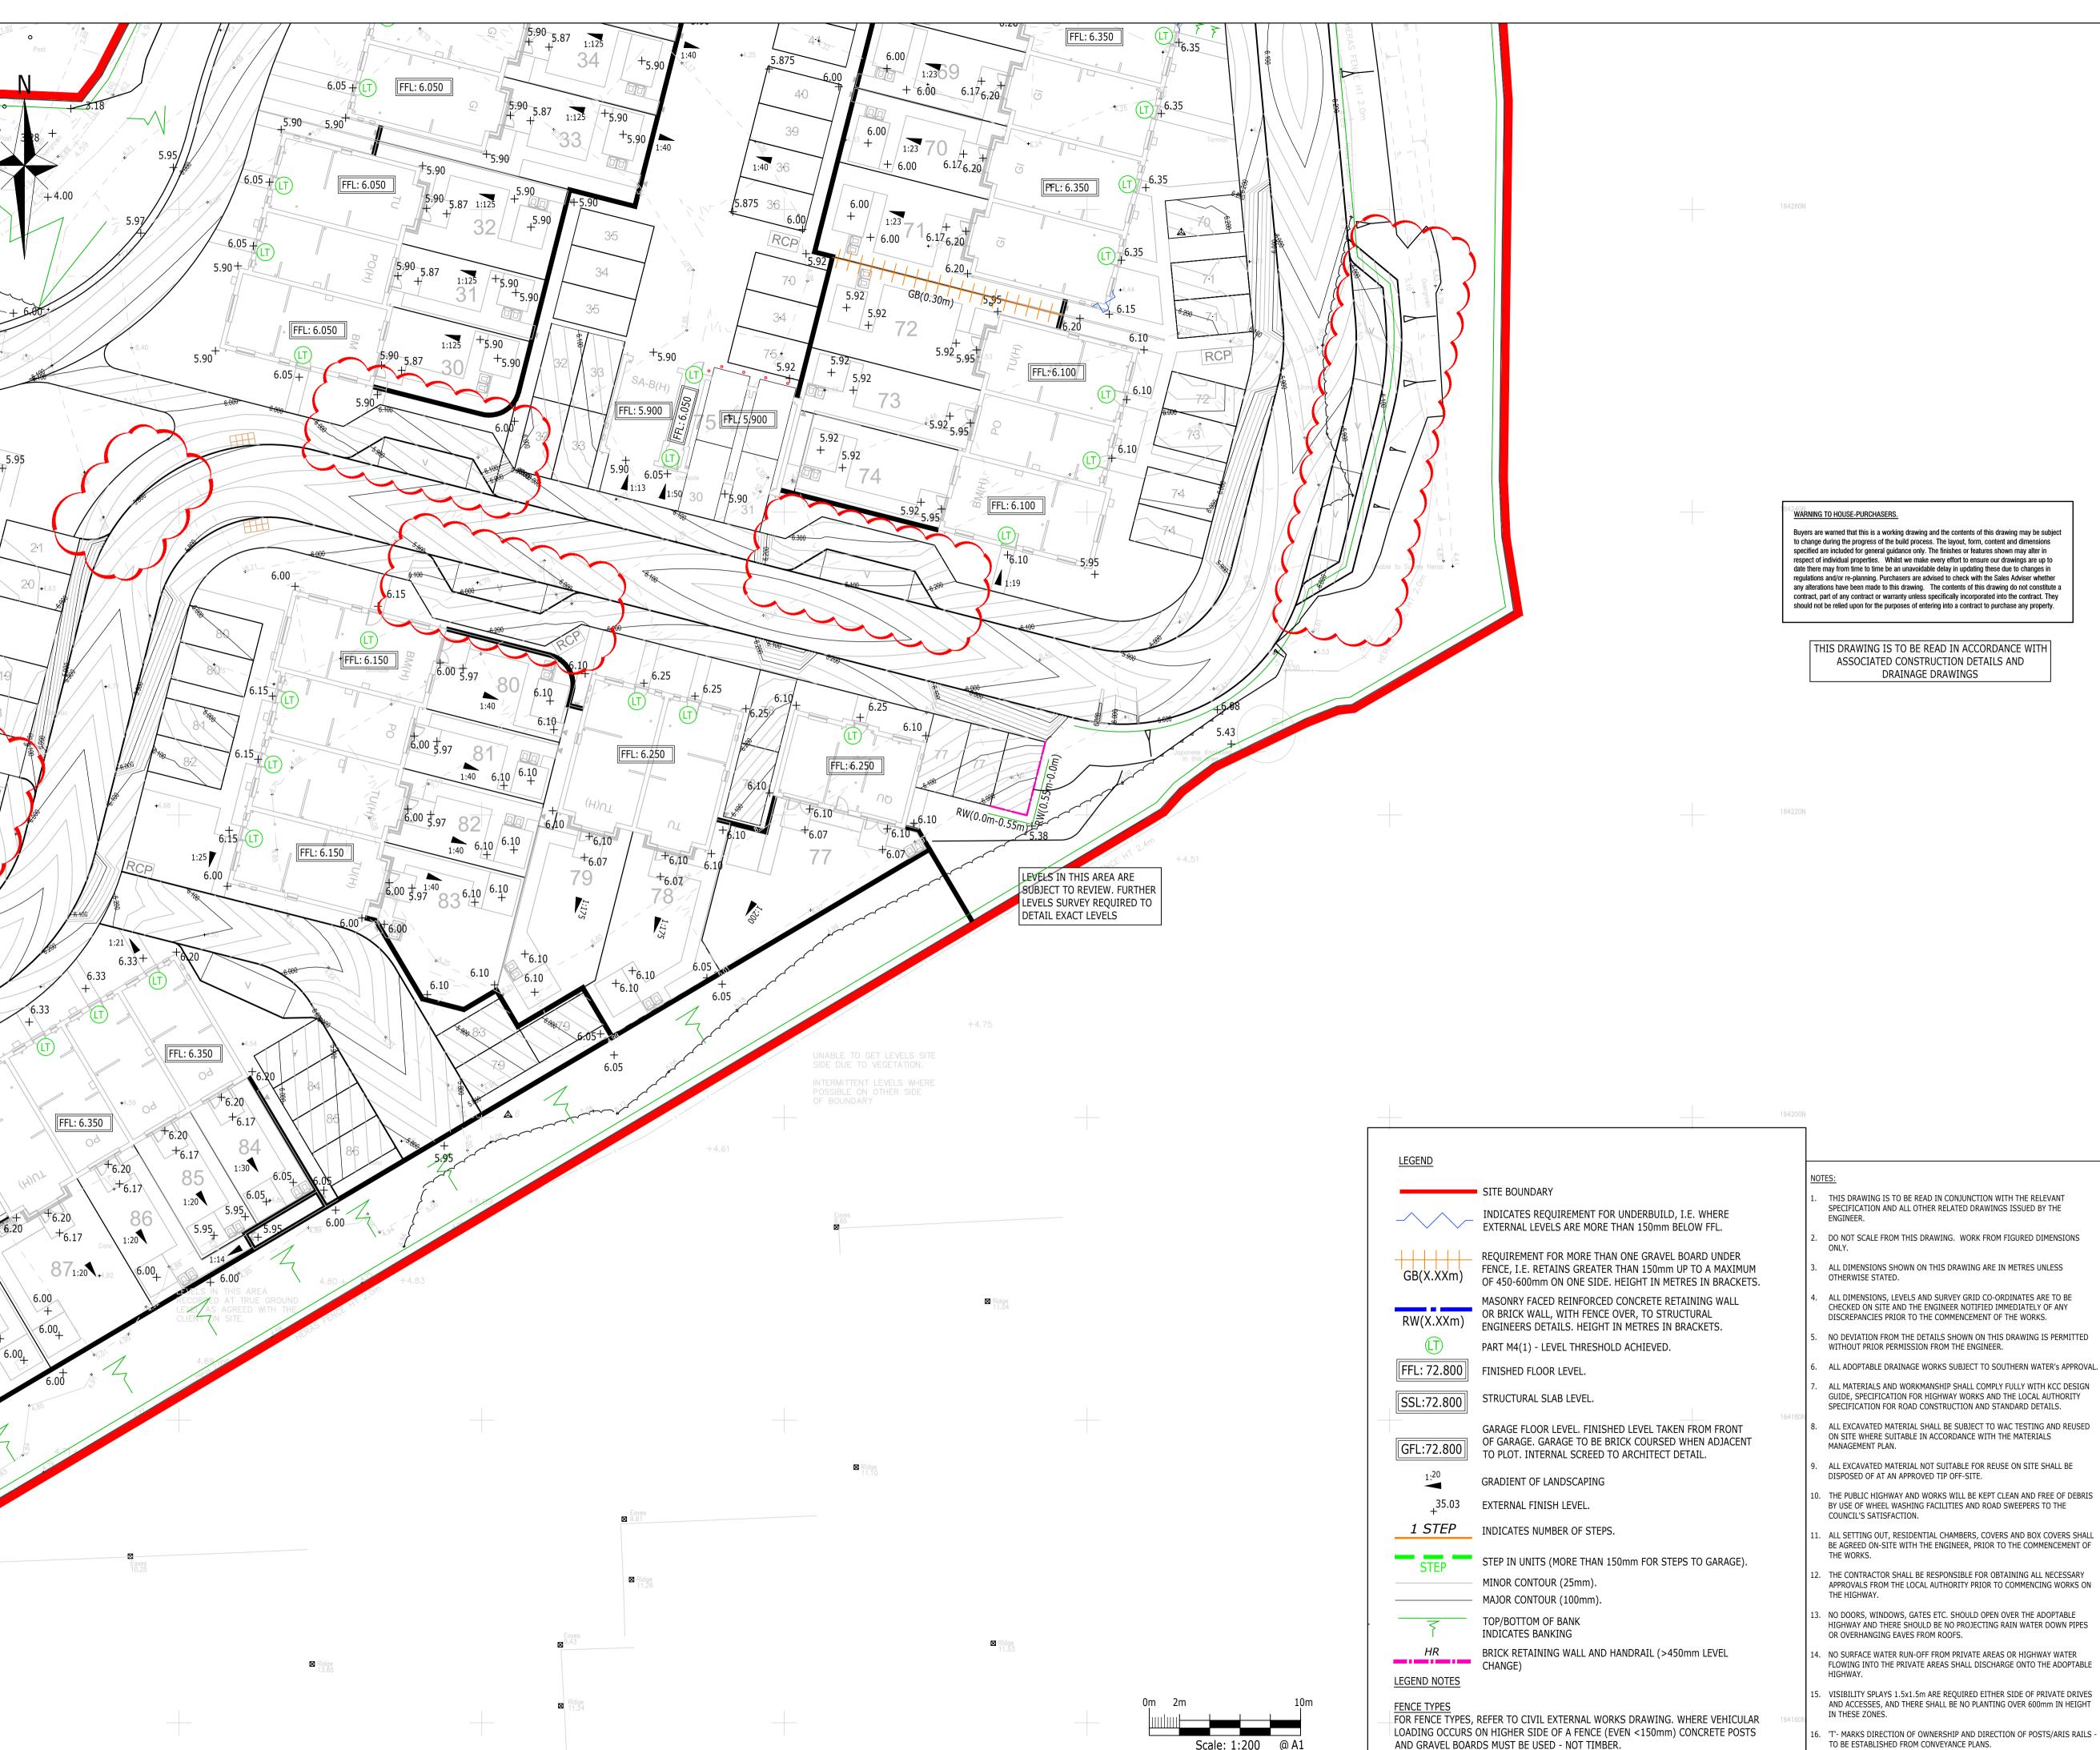

**ISSUE** 

C3 01.04.2022 SA COMMENTS- 1M RADII ADDED TO ALL LAYBYS ME JH DP & VIS PARKING BAY RELOCATED. HARDSTRIP ADDED C2 18.02.2022 PARKING/VISITOR BAYS ADJUSTED, LEVELS AND BANKING AMENDED TO SUIT

. JJ . JH . GH .

DrnChkApp

C1 17.12.2021 CONSTRUCTION ISSUE P1 22.10.2021 PRELIMINARY ISSUE

All dimensions shown are structural unless otherwise stated.

Rev. Date Description

Original size 100mm — this print may be reduced

Note; All dimensions, materials and workmanship in accordance with NHBC standards and Building Regulations. Do not scale from this drawing. All dimensions to be verified with the drawing office.

Kent Division 30 Tower View Kings Hill West Malling

Kent ME19 4UY Telephone 01732 879750

www.bellway.co.uk

CROWN QUAY LANE SITTINGBOURNE **KENT** 

Drawing Title EXTERNAL LEVELS

SHEET 3

Drawn Checked Approved

DP 1:200/A1 OCT 2021 ME Drawing No Rev. AT-1043

'T'- MARKS DIRECTION OF OWNERSHIP AND DIRECTION OF POSTS/ARIS RAILS -TO BE ESTABLISHED FROM CONVEYANCE PLANS.