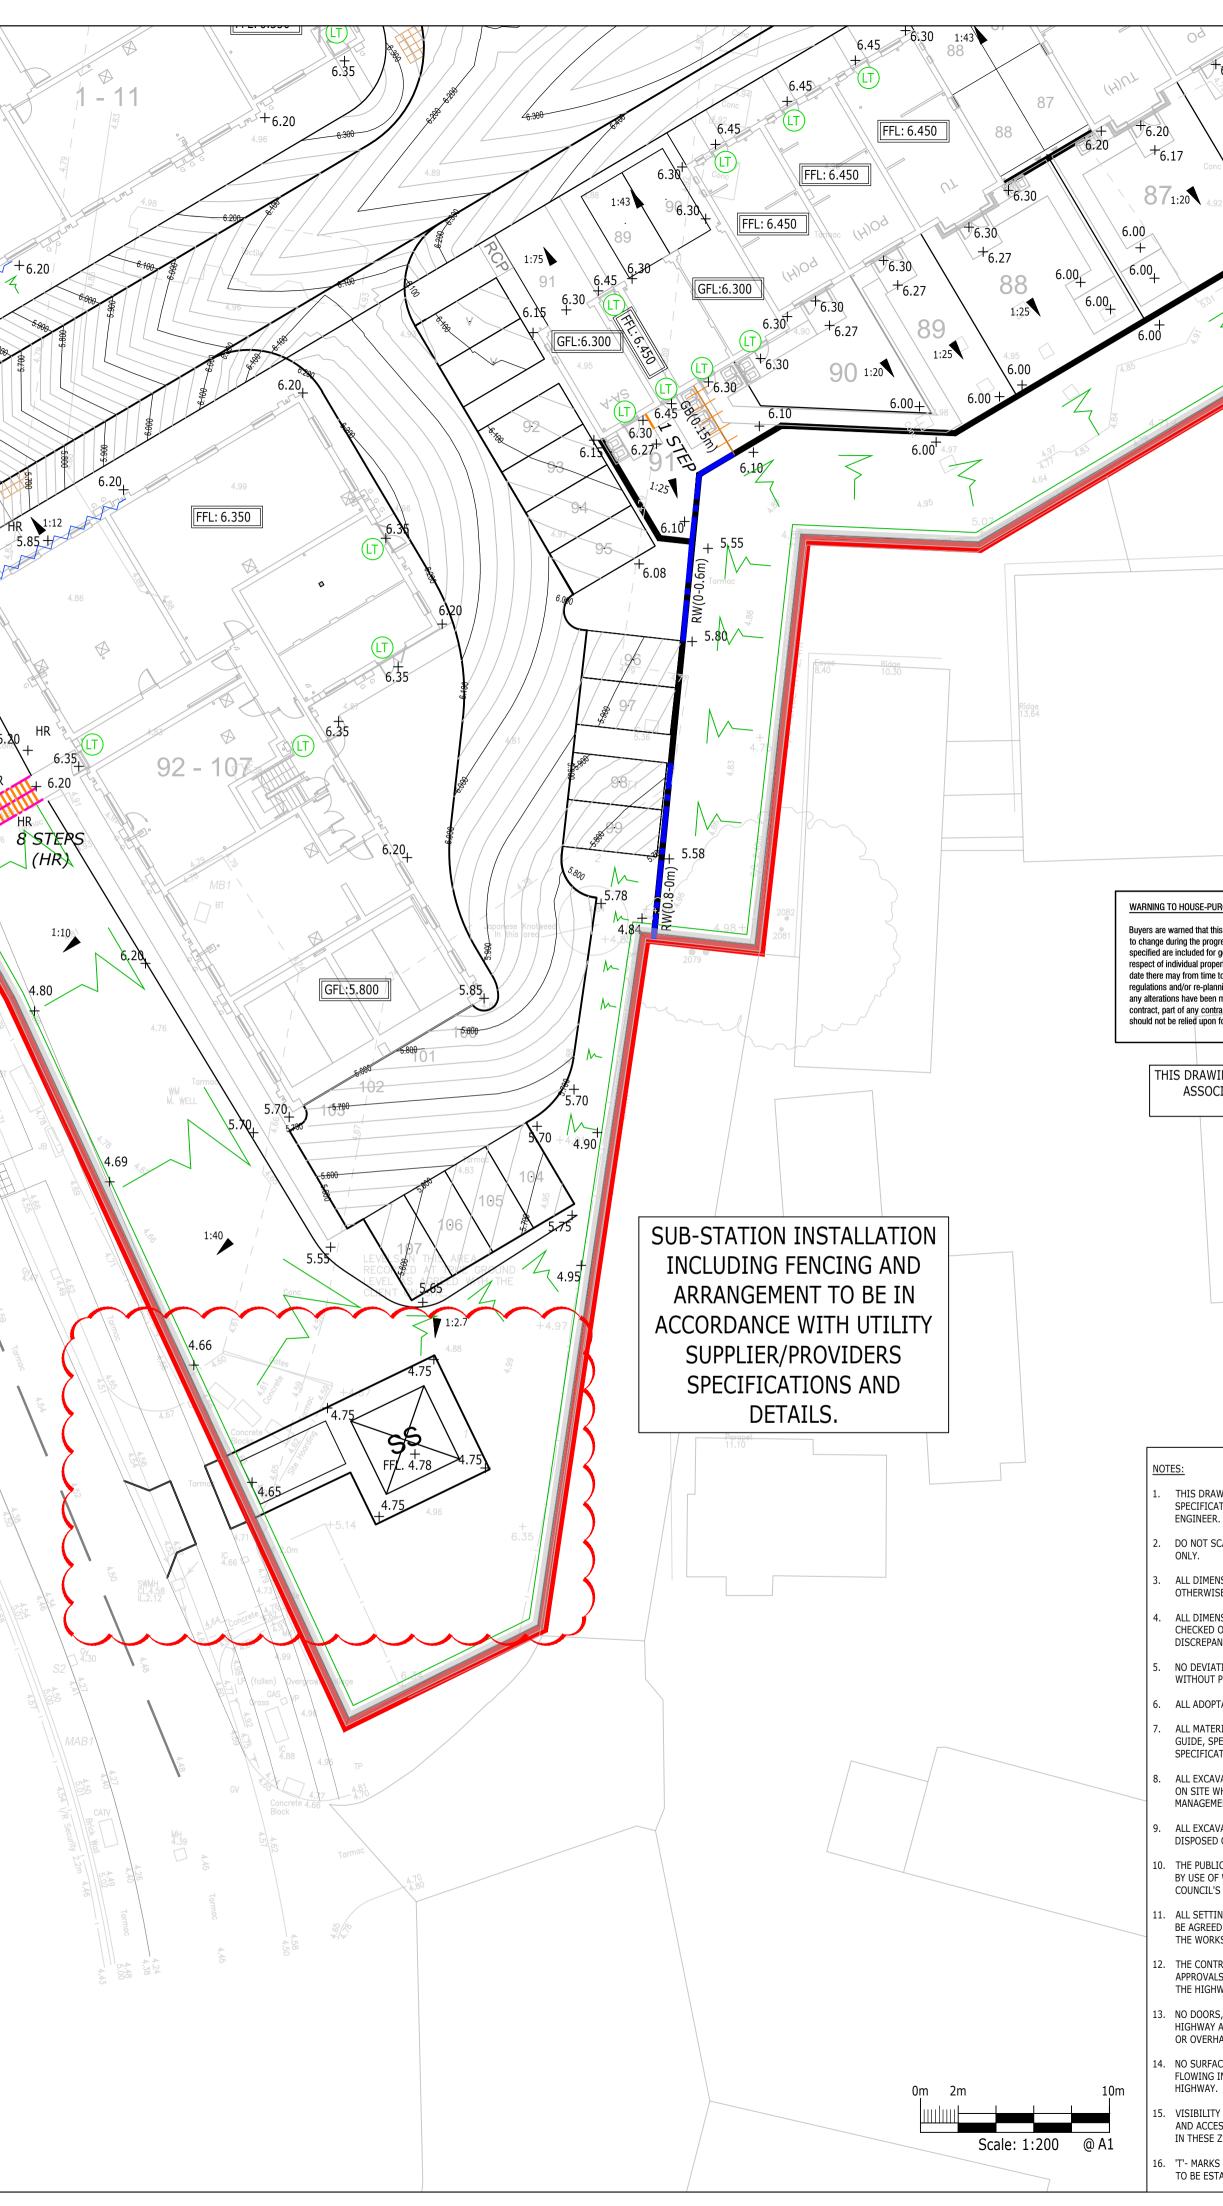

| JEWSONS<br>ENTRANCE                                                                                                                                                                                                                                                                                                                                                                                                                                                                                                                                                                                                                                                                                                                                                                                                                                                                                                                                                                                                                                                                                                                    | FFL: 6.350<br>TR)<br>40<br>5.50 <sup>+</sup><br>5.50 <sup>+</sup><br>5.50 <sup>+</sup><br>5.50 <sup>+</sup><br>5.45 <sup>+</sup><br>6.20 <sup>+</sup><br>40<br>6.00 <sup>+</sup><br>6.20<br>40<br>6.00 <sup>+</sup><br>6.20<br>40<br>6.00 <sup>+</sup><br>6.20<br>40<br>6.00 <sup>+</sup><br>6.20<br>40<br>6.00 <sup>+</sup><br>6.20 <sup>+</sup><br>6.00 <sup>+</sup><br>6 |
|----------------------------------------------------------------------------------------------------------------------------------------------------------------------------------------------------------------------------------------------------------------------------------------------------------------------------------------------------------------------------------------------------------------------------------------------------------------------------------------------------------------------------------------------------------------------------------------------------------------------------------------------------------------------------------------------------------------------------------------------------------------------------------------------------------------------------------------------------------------------------------------------------------------------------------------------------------------------------------------------------------------------------------------------------------------------------------------------------------------------------------------|--------------------------------------------------------------------------------------------------------------------------------------------------------------------------------------------------------------------------------------------------------------------------------------------------------------------------------------------------------------------------------------------------------------------------------------------------------------------------------------------------------------------------------------------------------------------------------------------------------------------------------------------------------------------------------------------------------------------------------------------------------------------------------------------------------------------------------------------------------------------------------------------------------------------------------------------------------------------------------------------------------------------------------------------------------------------------------------------------------------------------------------------------------------------------------------------------------------------------------------------------------------------------------------------------------------------------------------------------------------------------------------------------------------------------------------------------------------------------------------------------------------------------------------------------------------------------------------------------------------------------------------------------------------------------------------------------------------------------------------------------------------------------------------------------------------------------------------------------------------------------------------------------------------------------------------------------------------------------------------------------------------------------------------------------------------------------------------------------------------------------------------------------------------------------------------------------------------------------------------------------------------------------------------------------------------------------------------------------------------------------------------------------------------------------------------------------------------------------------------------------------------------------------------------------------------------------------------------------------------------------------------------------------------------------------------------------------------------------------------------------------------------------------------------------------------------------------------------------------------------------------------------------------------------------------------------------------------------------------------------------------------------------------------------------------------------------------------------------------------------------------------------------------------------------------------------------------------------------------------------------------------------------------------------------------------------------------------------------------------------------------------------------------------------------------------------------------------------------------------------------------------------------------------------------------------------------------------------------------------------------------------------------------------------------------------------------------------------------------------------------------------------------------------------------------------------------------------------------------------------------------------------------------------------------------------------------------------------------------------------------------------------------------------------------------------------------------------------------------------------------------------------------------------------------------------------------------------------------------------------------------------------------------------------------------------------------------------------------------------------------------------------------------------------------------------------------------------------------------------------------------------------------------------------------------------------------------------------------------------------------------------------------------------------------------------------------------------------------------------------------------------------------------------------------------------------------------------------------------------------------------------------------------|
| LEGEND     SITE BOUNDARY     INDICATES REQUIREMENT FOR UNDERBUILD, I.E. WHERE     EXTERNAL LEVELS ARE MORE THAN 150mm BELOW FFL.     GB(X.XXm)     REQUIREMENT FOR MORE THAN ONE GRAVEL BOARD UNDER     FENCE, I.E. RETAINS GRATER THAN 150mm UP TO A MAXIMUM     OF 850-600mm ON ONE SIDE. HEIGHT IN METRES IN BRACKETS.     MASONRY FACED REINFORCED CONCRETE RETAINING WALL     OF BRICK WALL, WITH FENCE OVER, TO STRUCTURAL     ENGINEERS DETAILS. HEIGHT IN METRES IN BRACKETS.     PART M4(1) - LEVEL THRESHOLD ACHIEVED.     FILTZ.8000     FINISHED FLOOR LEVEL.     SSL:72.8001     FINISHED FLOOR LEVEL.     GRAAGE FLOOR LEVEL.     GRAAGE FLOOR LEVEL.     GRAAGE FLOOR LEVEL.     GRAAGE FLOOR LEVEL.     J20   GRADIENT OF LANDSCAPING     4,35.03   EXTERNAL FINISH LEVEL.     J STEP   INDICATES NUMBER OF STEPS.     STEP   STEP IN UNITS (MORE THAN 150mm FOR STEPS TO GARAGE).     MINOR CONTOUR (25mm).   MAJOR CONTOUR (25mm).     MAJOR CONTOUR (100mm).   TO/PBOTTOM OF BANK     INDICATES BANKING   BRICK RETAINING WALL AND HANDRAIL (>450mm LEVEL     LEGEND NOTES   FENCE TYPES <td< th=""><th></th></td<> |                                                                                                                                                                                                                                                                                                                                                                                                                                                                                                                                                                                                                                                                                                                                                                                                                                                                                                                                                                                                                                                                                                                                                                                                                                                                                                                                                                                                                                                                                                                                                                                                                                                                                                                                                                                                                                                                                                                                                                                                                                                                                                                                                                                                                                                                                                                                                                                                                                                                                                                                                                                                                                                                                                                                                                                                                                                                                                                                                                                                                                                                                                                                                                                                                                                                                                                                                                                                                                                                                                                                                                                                                                                                                                                                                                                                                                                                                                                                                                                                                                                                                                                                                                                                                                                                                                                                                                                                                                                                                                                                                                                                                                                                                                                                                                                                                                                                                                        |