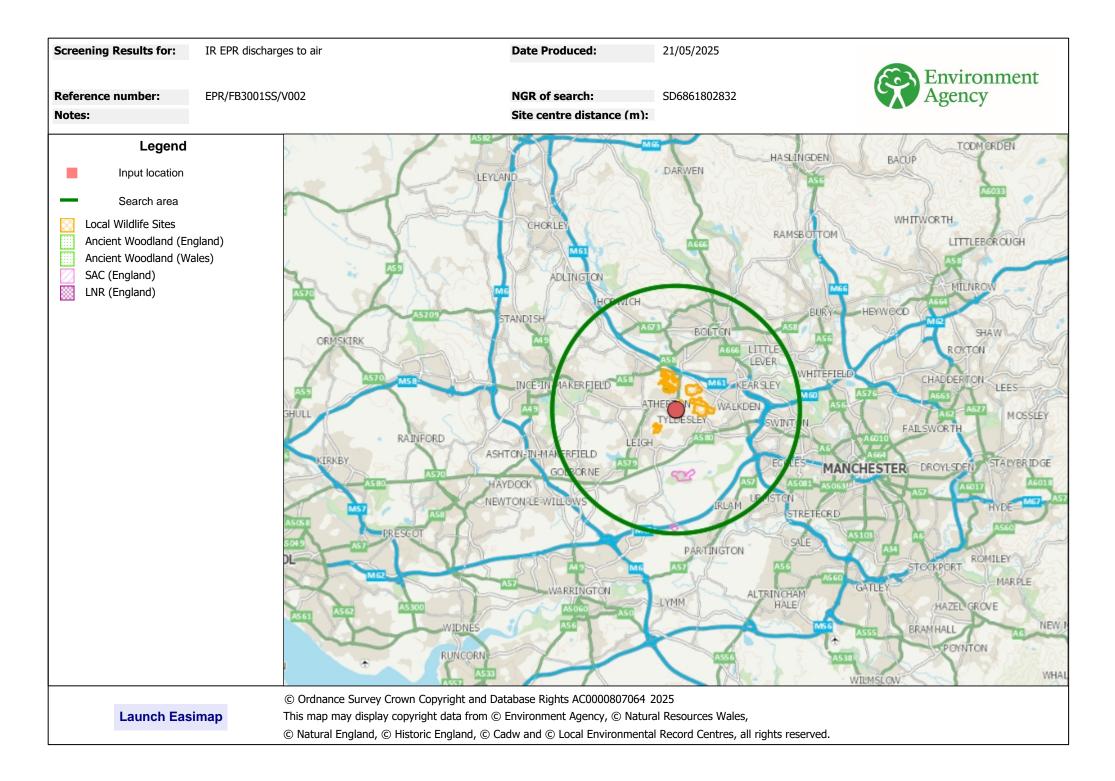

## Easimap Screening Results

Click here to download Permit Screening distances

| -                                          | R EPR discharg<br>PR/FB3001SS/ |                                                          |        | NG               | te produced:<br>GR of search:<br>Se centre distance (m):                                  | 21/05/2025<br>SD6861802832           |  |
|--------------------------------------------|--------------------------------|----------------------------------------------------------|--------|------------------|-------------------------------------------------------------------------------------------|--------------------------------------|--|
| Data                                       |                                | Details                                                  | Within | Search Direction | Action                                                                                    |                                      |  |
| Special Areas of Conservation -<br>England |                                | Name: Manchester Mosses (SAC)                            | 4969m  | radial           | HRA Stage 1 Form (App11) consultation with NE may be required                             |                                      |  |
|                                            |                                | Name: Manchester Mosses (SAC)                            | 9299m  | radial           |                                                                                           |                                      |  |
| Local Nature Reserves - England            |                                | Name: Pretoria Pit (LNR)                                 | 1434m  | radial           | Consultation with relevant owner may be required                                          |                                      |  |
| Local Wildlife Sites                       |                                | Name: Marsh & Reedbeds at<br>Shakerley                   | 806m   | radial           | Take account of the requirements of this site. If there is no data available consult Area |                                      |  |
|                                            |                                | Name: Ponds North of Cleworth<br>Hall (South)            | 1284m  | radial           |                                                                                           |                                      |  |
|                                            |                                | Name: Carr Brook Mire                                    | 1397m  | radial           |                                                                                           |                                      |  |
|                                            |                                | Name: New Park Wood                                      | 1433m  | radial           |                                                                                           |                                      |  |
|                                            |                                | Name: Ponds North of Cleworth<br>Hall (North)            | 1478m  | radial           |                                                                                           |                                      |  |
|                                            |                                | Name: Mill Dam Wood                                      | 1499m  | radial           |                                                                                           |                                      |  |
|                                            |                                | Name: Ponds near Lomax Brow                              | 1548m  | radial           |                                                                                           |                                      |  |
|                                            |                                | Name: Atherton & Bedford Woods                           | 1712m  | radial           |                                                                                           |                                      |  |
|                                            |                                | Name: Hulton Park                                        | 1960m  | radial           |                                                                                           |                                      |  |
| Ancient Woodland - England                 |                                | Woodland name: NEW PARK<br>WOOD                          | 1716m  | radial           | Permit to take acc                                                                        | ount of requirements of this habitat |  |
|                                            |                                | Woodland name: ATHERTON<br>WOOD                          | 1908m  | radial           |                                                                                           |                                      |  |
| EA Water Management Areas                  |                                | Area name: Greater Manchester<br>Merseyside and Cheshire | 0m     | radial           | None                                                                                      |                                      |  |
| EPR Installation Team                      |                                | EPR Team: Installations Greater<br>Manchester            | 0m     | radial           | None                                                                                      | None                                 |  |
| EPR Land and Water Team                    |                                | EPR Team: Land and Water<br>Merseyside                   | 0m     | radial           | None                                                                                      | None                                 |  |
| EPR Waste Team                             |                                | EPR Team: Waste South Central                            | 0m     | radial           | None                                                                                      |                                      |  |

## Easimap Screening Results

Click here to download Permit Screening distances

|                                                   | R EPR discharges to air<br>EPR/FB3001SS/V002 |        |                  |          | 21/05/2025<br>SD6861802832 |
|---------------------------------------------------|----------------------------------------------|--------|------------------|----------|----------------------------|
| Data                                              | Details                                      | Within | Search Direction | n Action |                            |
| Local Authorities                                 | Name: Wigan                                  | 0m     | radial           | None     |                            |
| Protected Habitats - Reedbeds                     | None present                                 | 500m   |                  |          |                            |
| Flood Zone 3                                      | None present                                 | 0m     |                  |          |                            |
| Flood Zone 2                                      | None present                                 | 0m     |                  |          |                            |
| Special Areas of Conservation - Wales             | s None present                               | 10000m |                  |          |                            |
| Special Protection Areas - England                | None present                                 | 10000m |                  |          |                            |
| Special Protection Areas - Wales                  | None present                                 | 10000m |                  |          |                            |
| Ramsar Sites - England                            | None present                                 | 10000m |                  |          |                            |
| Ramsar Sites - Wales                              | None present                                 | 10000m |                  |          |                            |
| Marine Conservation Zones                         | None present                                 | 2000m  |                  |          |                            |
| Sites of Special Scientific Interest -<br>England | None present                                 | 2000m  |                  |          |                            |
| Sites of Special Scientific Interest -<br>Wales   | None present                                 | 2000m  |                  |          |                            |
| National Nature Reserves - England                | None present                                 | 2000m  |                  |          |                            |
| National Nature Reserves - Wales                  | None present                                 | 2000m  |                  |          |                            |
| Local Nature Reserves - Wales                     | None present                                 | 2000m  |                  |          |                            |
| Ancient Woodland - Wales                          | None present                                 | 2000m  |                  |          |                            |
| Scheduled Monuments - England                     | None present                                 | 50m    |                  |          |                            |
| Scheduled Monuments - Wales                       | None present                                 | 50m    |                  |          |                            |
| World Heritage Sites - England                    | None present                                 | 50m    |                  |          |                            |
| Counties                                          | None present                                 | 0m     |                  |          |                            |