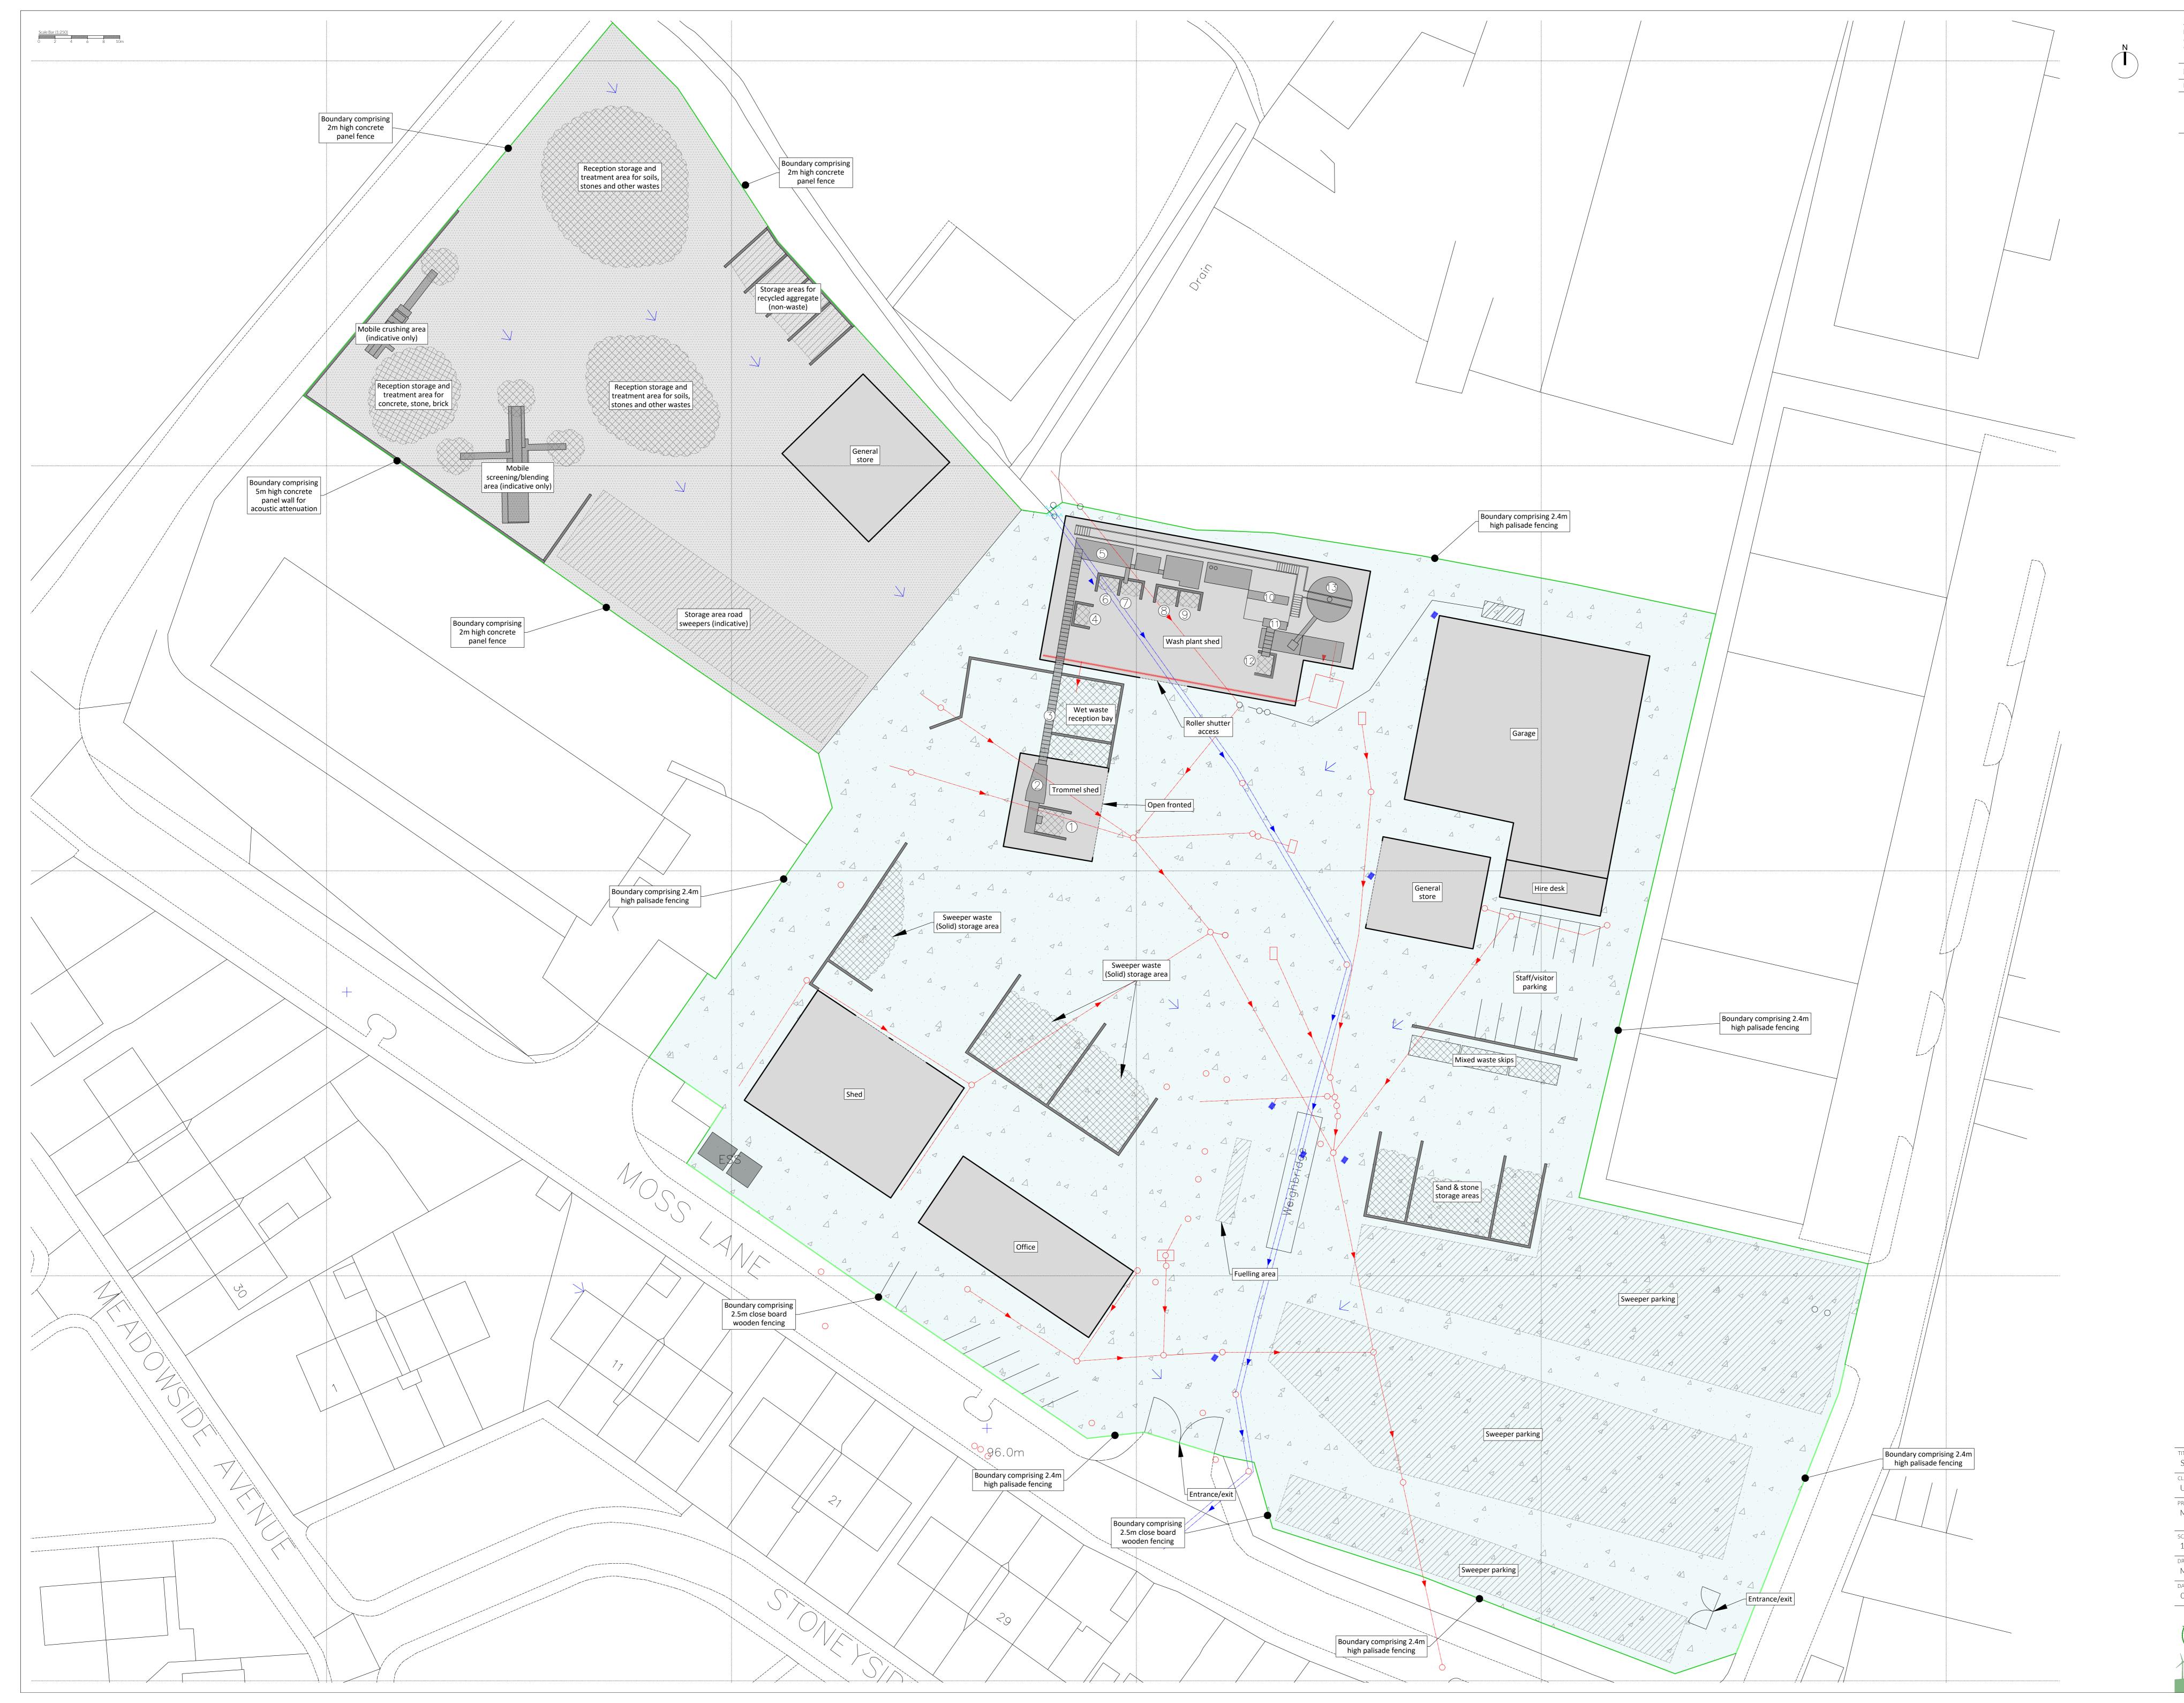

| <u>NOTES</u><br>Drawing for indication only. Reproduced with the permission of the<br>controller of H.M.S.O. Crown copyright licence No. 100022432. This<br>drawing is copyright and property of Oaktree Environmental Ltd. |            |                                       |                            |  |  |  |
|-----------------------------------------------------------------------------------------------------------------------------------------------------------------------------------------------------------------------------|------------|---------------------------------------|----------------------------|--|--|--|
| REVISION HISTORY                                                                                                                                                                                                            |            |                                       |                            |  |  |  |
| Rev:                                                                                                                                                                                                                        | Date:      | Init:                                 | Description:               |  |  |  |
| -                                                                                                                                                                                                                           | 05.09.24   | JH/CP                                 | Initial drawing            |  |  |  |
| KEY:                                                                                                                                                                                                                        |            |                                       |                            |  |  |  |
|                                                                                                                                                                                                                             | <b>—</b> F | Permit boundary                       |                            |  |  |  |
| а                                                                                                                                                                                                                           |            | Impermeable concrete surfaces         |                            |  |  |  |
|                                                                                                                                                                                                                             |            | Freely draining hardstanding surfaces |                            |  |  |  |
|                                                                                                                                                                                                                             |            | Waste storage area                    |                            |  |  |  |
|                                                                                                                                                                                                                             |            | Non-waste storage area                |                            |  |  |  |
|                                                                                                                                                                                                                             |            | Gully                                 |                            |  |  |  |
| $\bigcirc$                                                                                                                                                                                                                  |            | Manhole                               |                            |  |  |  |
| $\bigcirc$                                                                                                                                                                                                                  |            | Inspection cover                      |                            |  |  |  |
|                                                                                                                                                                                                                             |            | Drainage flow direction               |                            |  |  |  |
|                                                                                                                                                                                                                             |            | Silt trap                             |                            |  |  |  |
|                                                                                                                                                                                                                             |            | Pit                                   |                            |  |  |  |
| 0                                                                                                                                                                                                                           |            | Interceptor                           |                            |  |  |  |
| $\checkmark$                                                                                                                                                                                                                |            | Surface water fall direction          |                            |  |  |  |
|                                                                                                                                                                                                                             |            | Surface drainage                      |                            |  |  |  |
|                                                                                                                                                                                                                             |            | Foul drainage                         |                            |  |  |  |
|                                                                                                                                                                                                                             |            | ACO drain                             |                            |  |  |  |
|                                                                                                                                                                                                                             |            | Storag                                | ge bays (height/size vary) |  |  |  |
|                                                                                                                                                                                                                             | E          | Buildir                               | ngs                        |  |  |  |

| Washplant |                       |  |  |  |
|-----------|-----------------------|--|--|--|
| Number    | Description           |  |  |  |
| 1         | Oversize<br>Aggregate |  |  |  |
| 2         | Trommel               |  |  |  |
| 3         | Conveyor              |  |  |  |
| 4         | Recovered<br>metals   |  |  |  |
| 5         | Logwash               |  |  |  |
| 6         | Aggregates            |  |  |  |
|           | Pipe bedding          |  |  |  |
| 8         | Sand                  |  |  |  |
| 9         | Sand                  |  |  |  |
| 10        | Flocculant<br>added   |  |  |  |
| (11)      | Centrifuge            |  |  |  |
| (12)      | Filter cake           |  |  |  |
| 13        | Effluent tank         |  |  |  |

| TITLE:<br>SITE LAYOUT PLAN              |                                       |                              |
|-----------------------------------------|---------------------------------------|------------------------------|
| <sup>CLIENT:</sup><br>UBU Environmental | Ltd                                   |                              |
| PROJECT/SITE:<br>Moss Lane, Worsley,    | Manchester M28 3LY                    | /                            |
| SCALE @ Ao:                             | CLIENT NO:                            | JOB NO:                      |
| 1:250                                   | 3448                                  | 001                          |
| DRAWING NO:                             | REV:                                  | STATUS:                      |
| MOSS-3448-03                            | -                                     | Issued                       |
| DATE:                                   | DRAWN:                                | CHECKED                      |
| 05.09.24                                | JH/CP                                 |                              |
| Oal<br>Waste                            | ktree Envirc<br>Planning & Environmer | onmental<br>ntal Consultants |