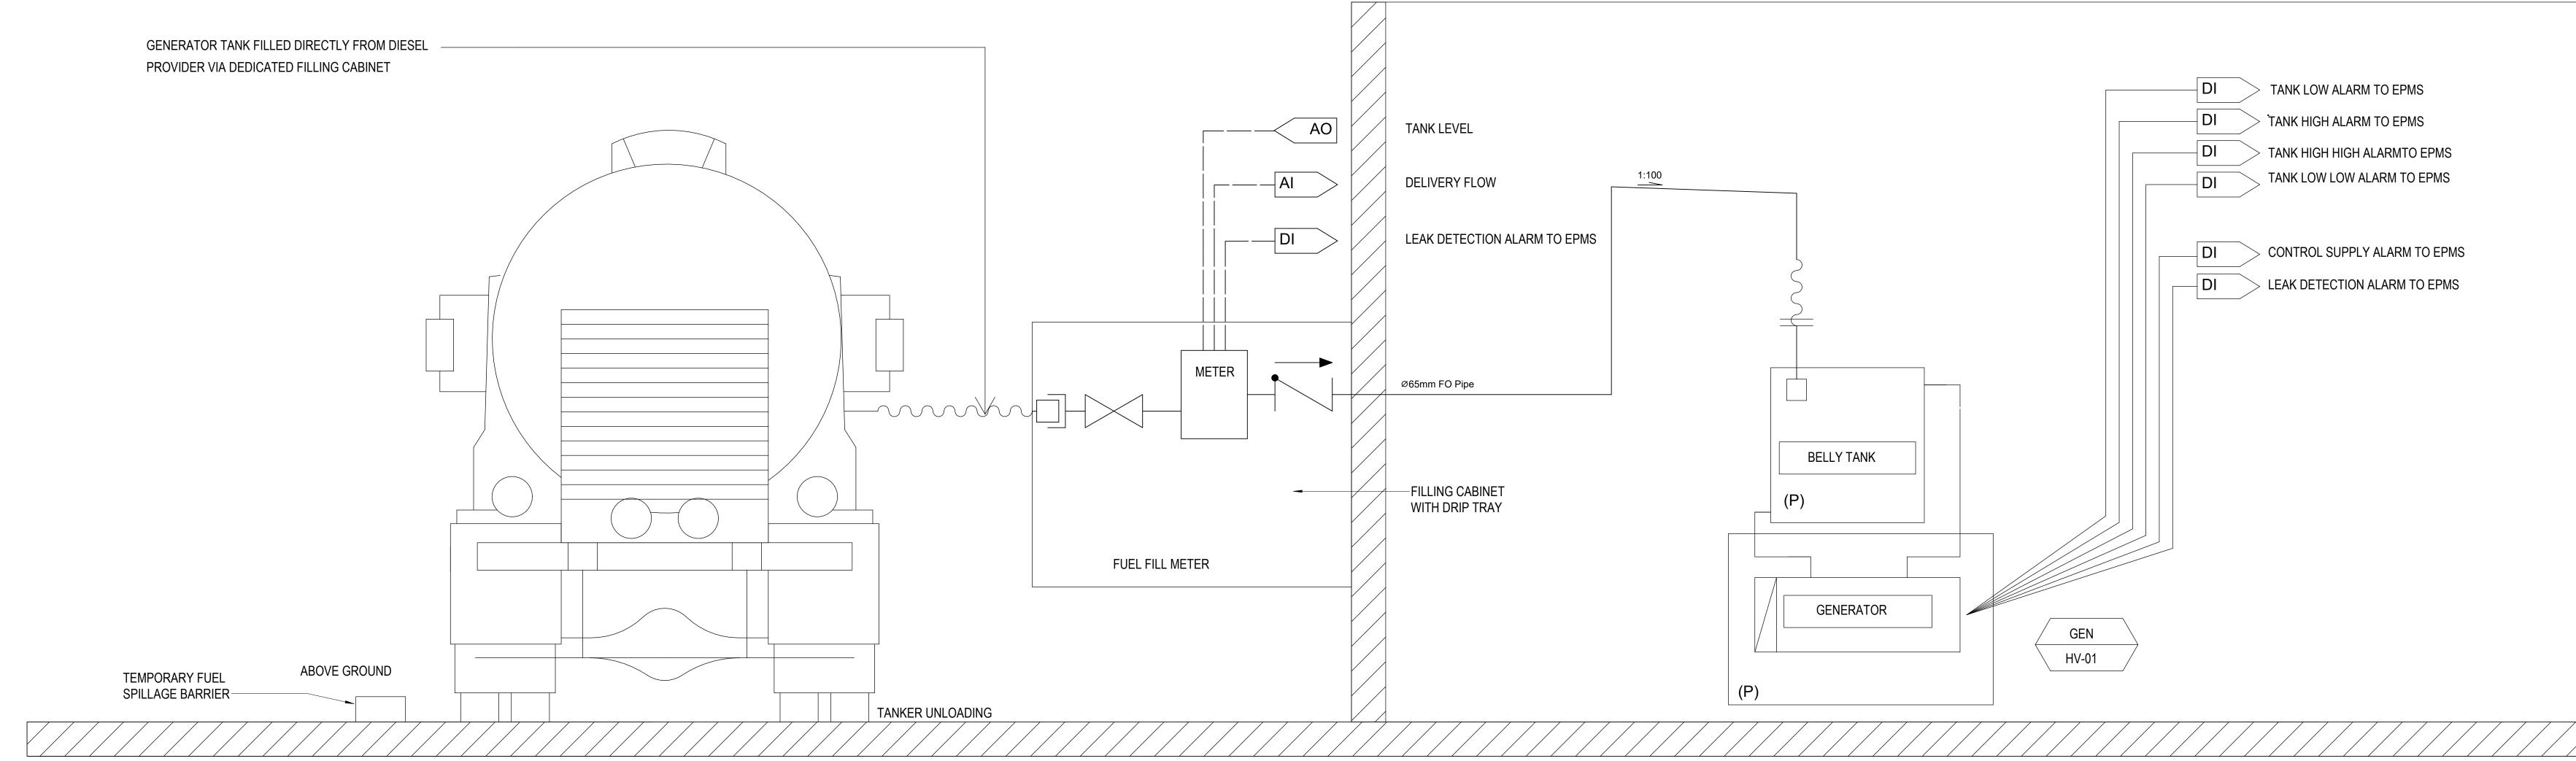

## PARTICULAR NOTES

- DIESEL FILL VALVE AND UPSTAND TANK PART OF GENERATOR PACKAGE
- 2. REFER TO P&R MATRIX FOR OFCI EQUIPMENT . THE SCOPE OF THE GENERATOR MANUFACTURER/VENDOR'S PACKAGE SHALL ALSO ENCOMPASS THE BELLY TANK SELECTION VALVES, DAY TANK SELECTION VALVES, AND ALL
- ASSOCIATED FUEL OIL PIPING SYSTEMS AND ACCESSORIES. 4. WHEREVER POSSIBLE, PIPEWORK TO FREE DRAIN TOWARDS GENERATOR BELLY TANK.
- 5. FUEL STORAGE TO BE INSTALLED WITHIN BUND CAPABLE OF CAPTURING 110% VOLUME OF A SINGLE TANK IN THE EVENT OF A SPILL.
- 6. CONSULT THE FUEL SUPPLIER BEFORE FINALIZING THE TANK'S MINIMUM NET CAPACITY. GROSS CAPACITY MUST INCLUDE: MINIMUM FUEL DELIVERY VOLUME ADDITIONAL VOLUME (DEAD SPACE) FOR SLUDGE AND WATER AT THE BOTTOM EXTRA VOLUME (ULLAGE) AS A SAFETY MARGIN
- AGAINST OVERFILLING AND THERMAL EXPANSION SPACE FOR HEATING EQUIPMENT AND ANY OTHER INSTALLED EQUIPMENT