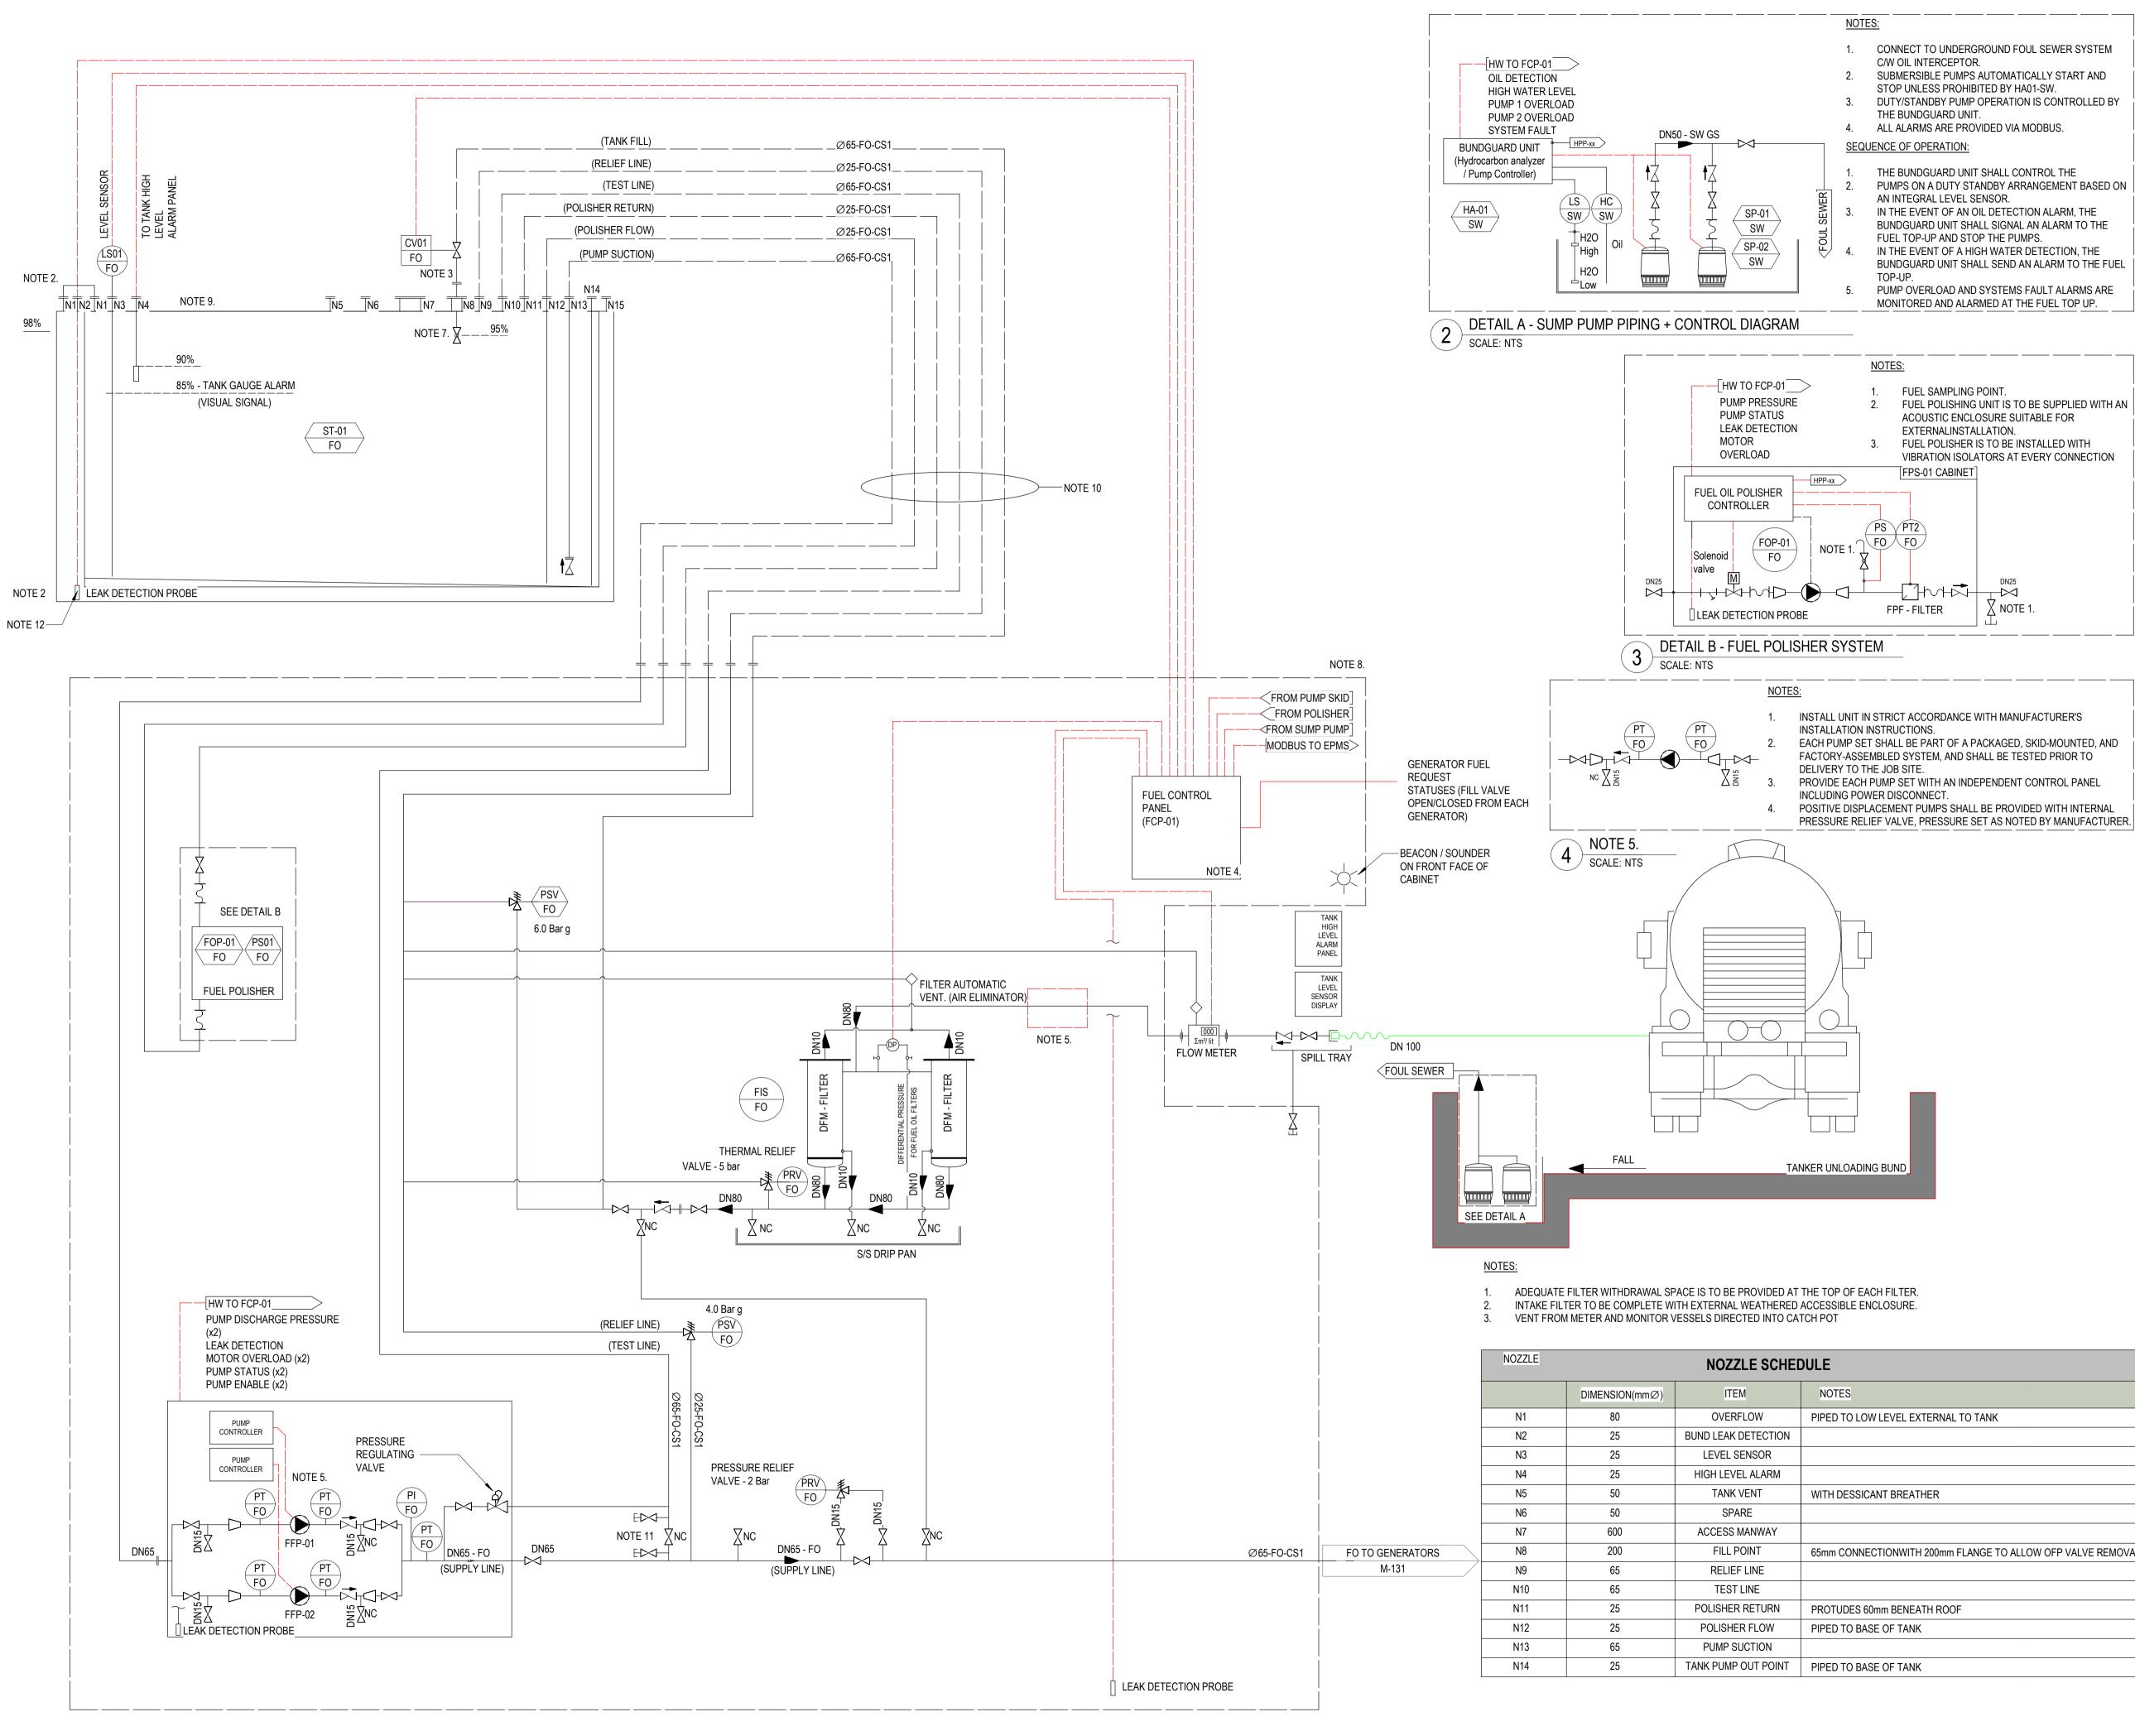

SHEET NOTES:

- SAMPLING POINT OVERFLOW TO OUTER CONTAINMENT LAYER
- FUEL OIL CONTROL PANEL TO BE LOCATED WITHIN THE CONTAINER, REMOTE HMI TO PROVIDE INFORMATION AT THE FILL POINT. ALL POINTS TO BE PRE-COMMISSIONED BEFORE THE CONTAINER IS DISPATCHED TO SITE
- PUMPS TO BE PROVIDED WITH AUTOMATIC AIR VENTS
- OPTIONAL OFFLOADING PUMP IN REGIONS WHERE TANKERS DON'T HAVE ONBOARD PUMPS - REFER TO DETAIL C
- ANTI-SIPHON DEVICES ON INLET TO STORAGE TANKS
- MECHANICAL OVERFLOW PREVENTION VALVE
- DIESEL PLANTROOM TO BE A 10ft ISO CONTAINER TANK TO BE AN ATMOSPHERIC TANK BUILT TO BS799 TYPE J AND
- UL142 CONNECTING PIPEWORK BETWEEN THE TANK AND PLATROOM TO BE INSTALLED ON SITE
- DN65 CONNECTIONS TO BE VALVED AND BLANKED TO ASSIST
- FLUSHING THE GC SHALL INSTALL A LAYER OF BITUMINIOUS FELT, SAND OR ASPHALT IMPRGNATED BOARD, OR OTHER SUITABLE MATERIAL UNDER THE TANK TO PREVENT RUBBING, SCRAPPING OF THE TANK BOTTOM WHAN INSTALLING, DUE TO EXPANSION AND CONTRACTION OF THE TANK AND TO SMOOTH OUT ANY MINOR DIFFERENCES IN TANK FOUNDATION LEVEL. EDGE OF TANK SHALL THEN BE SEALED WIYH SUITABLE MASTIC OR ADEQUATE SEALING MEMBRANE SUCH AS BELZONA 3111 TO PREVENT WATER INGRESS TO THE UNDERSIDE OF THE TANK.

## PARTICULAR NOTES

- DIESEL FILL VALVE AND UPSTAND TANK PART OF GENERATOR PACKAGE
- 2. REFER TO P&R MATRIX FOR OFCI EQUIPMENT . THE SCOPE OF THE GENERATOR MANUFACTURER/VENDOR'S PACKAGE SHALL ALSO ENCOMPASS THE BELLY TANK SELECTION VALVES, DAY TANK SELECTION VALVES, AND ALL
- ASSOCIATED FUEL OIL PIPING SYSTEMS AND ACCESSORIES. 4. WHEREVER POSSIBLE, PIPEWORK TO FREE DRAIN TOWARDS GENERATOR BELLY TANK.
- 5. FUEL STORAGE TO BE INSTALLED WITHIN BUND CAPABLE OF CAPTURING 110% VOLUME OF A SINGLE TANK IN THE EVENT OF A SPILL.
- 6. CONSULT THE FUEL SUPPLIER BEFORE FINALIZING THE TANK'S MINIMUM NET CAPACITY. GROSS CAPACITY MUST INCLUDE: MINIMUM FUEL DELIVERY VOLUME ADDITIONAL VOLUME (DEAD SPACE) FOR SLUDGE AND WATER AT THE BOTTOM EXTRA VOLUME (ULLAGE) AS A SAFETY MARGIN
- AGAINST OVERFILLING AND THERMAL EXPANSION SPACE FOR HEATING EQUIPMENT AND ANY OTHER INSTALLED EQUIPMENT