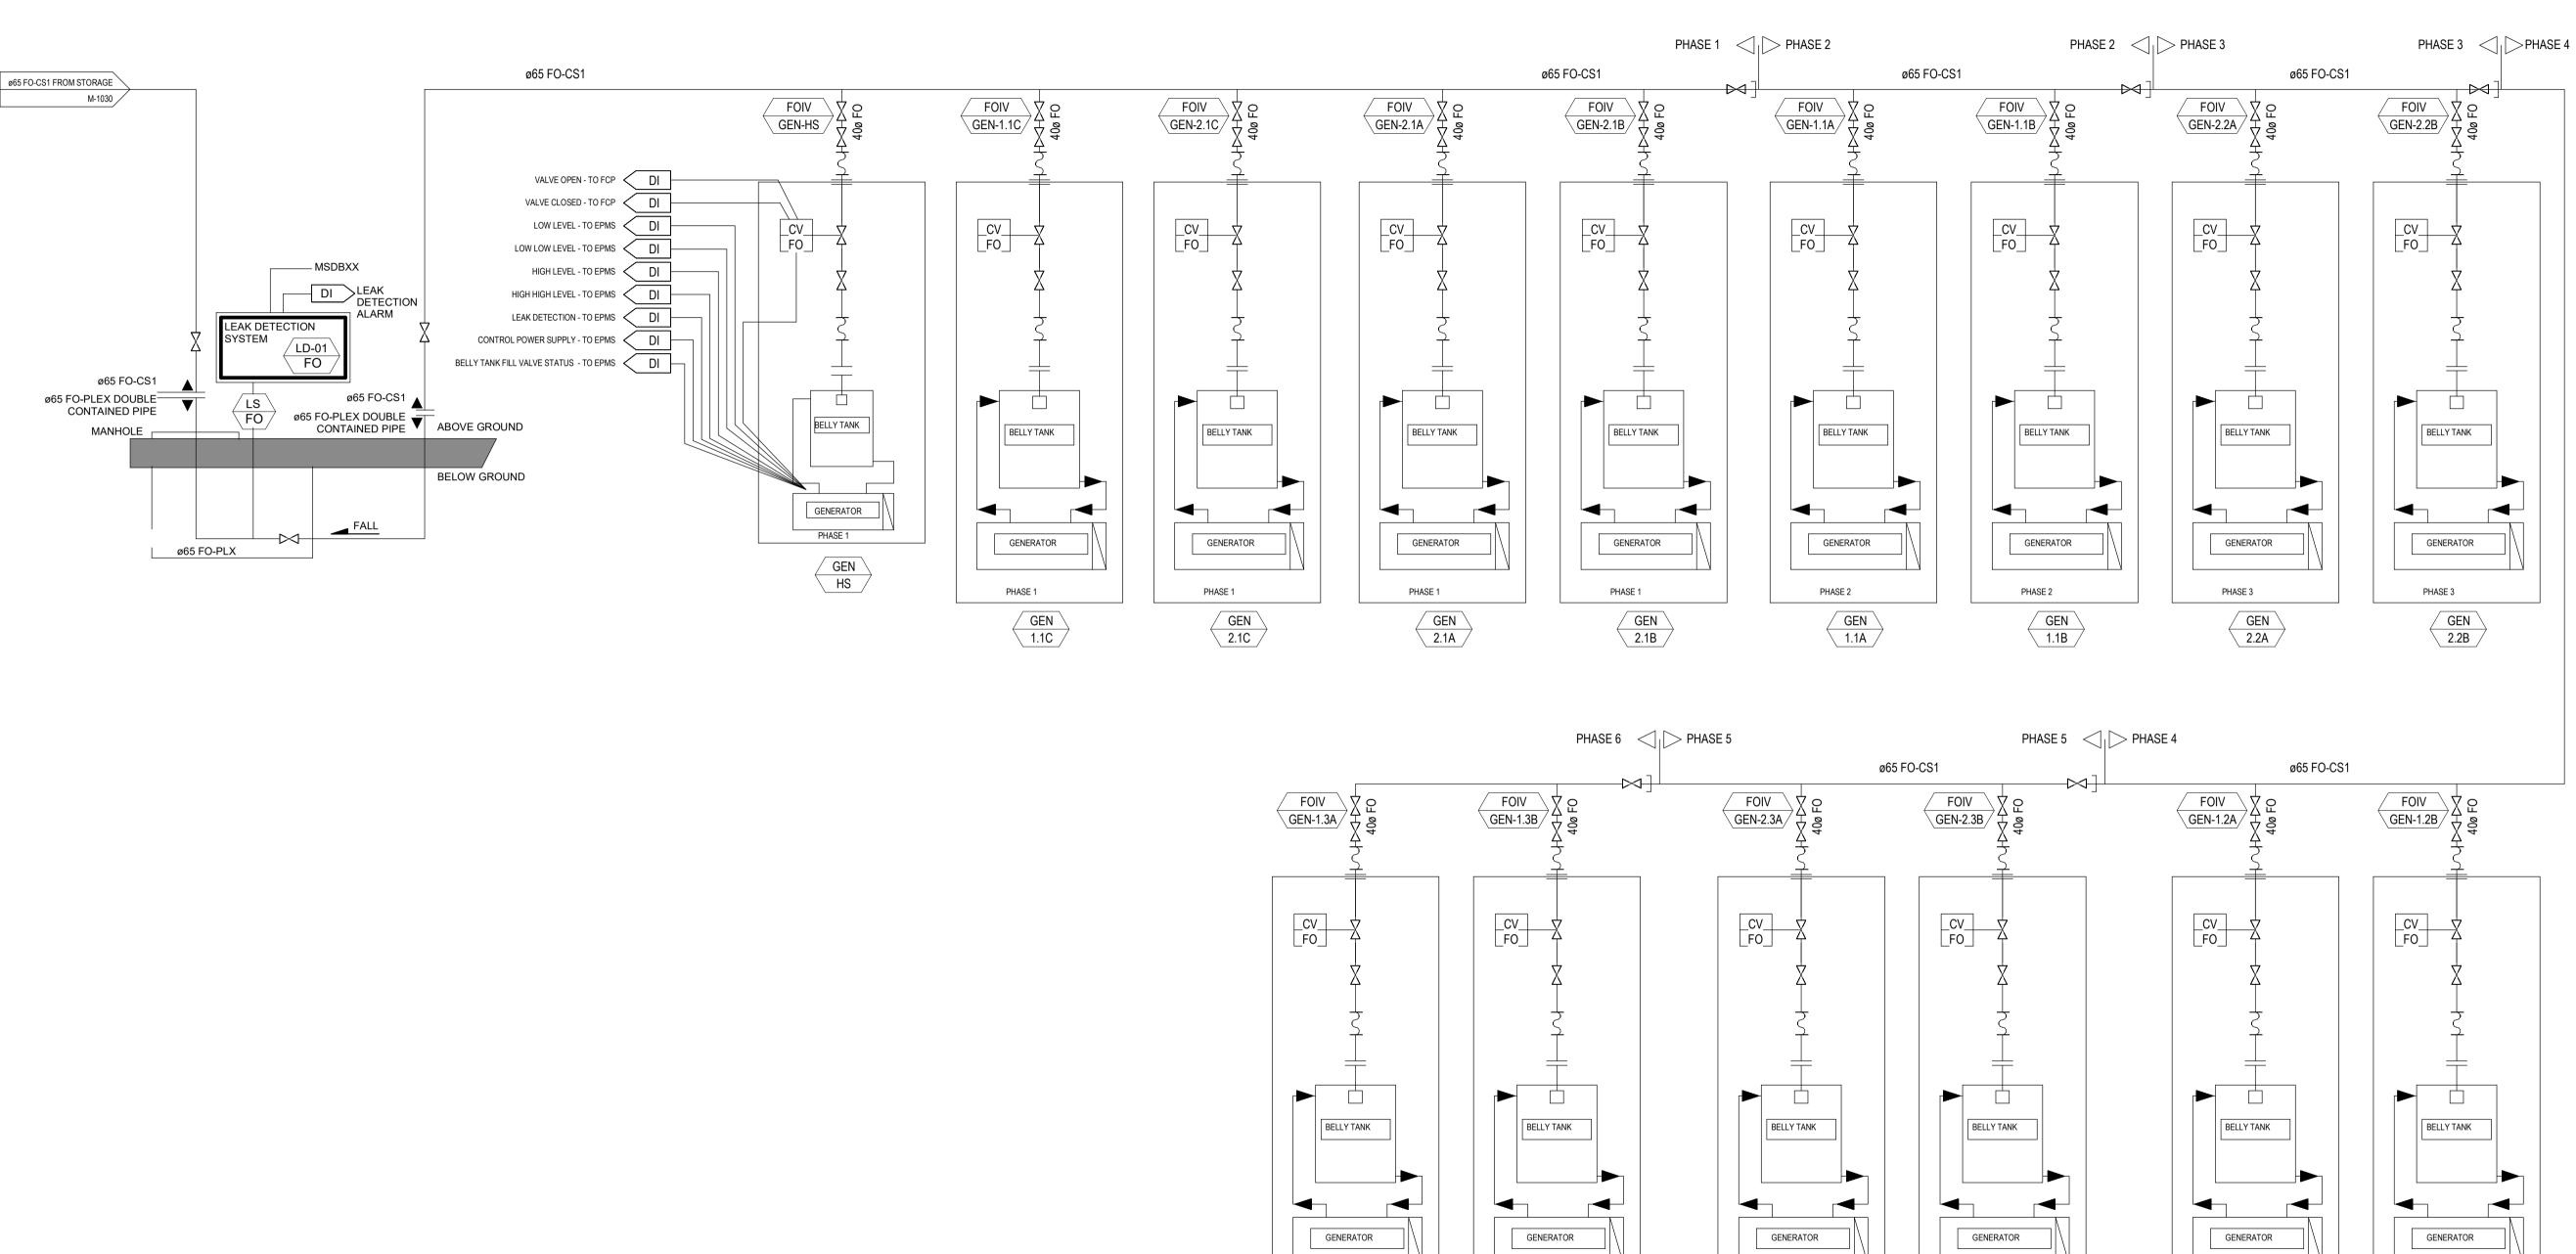

PHASE 6 GEN 1.3A

PHASE 6

GEN 1.3B

PHASE 5 PHASE 5 GEN 2.3A GEN 2.3B

PHASE 4 GEN 1.2A

HYDROSTATIC PRESSURE TESTING TO BE CARRIED OUT FOR ALL FUEL OIL PIPEWORK. GC TO COORDINATE NECESSARY HEALTH AND SAFETY REQUIREMENTS PER LOCAL REQUIREMENTS.

## PARTICULAR NOTES

- DIESEL FILL VALVE AND UPSTAND TANK PART OF GENERATOR PACKAGE
- 2. REFER TO P&R MATRIX FOR OFCI EQUIPMENT . THE SCOPE OF THE GENERATOR MANUFACTURER/VENDOR'S PACKAGE SHALL ALSO ENCOMPASS THE BELLY TANK SELECTION VALVES, DAY TANK SELECTION VALVES, AND ALL
- ASSOCIATED FUEL OIL PIPING SYSTEMS AND ACCESSORIES. 4. WHEREVER POSSIBLE, PIPEWORK TO FREE DRAIN TOWARDS GENERATOR BELLY TANK.
- 5. FUEL STORAGE TO BE INSTALLED WITHIN BUND CAPABLE OF CAPTURING 110% VOLUME OF A SINGLE TANK IN THE EVENT OF A SPILL.
- 6. CONSULT THE FUEL SUPPLIER BEFORE FINALIZING THE TANK'S MINIMUM NET CAPACITY. GROSS CAPACITY MUST INCLUDE: MINIMUM FUEL DELIVERY VOLUME ADDITIONAL VOLUME (DEAD SPACE) FOR SLUDGE AND WATER AT THE BOTTOM EXTRA VOLUME (ULLAGE) AS A SAFETY MARGIN
- AGAINST OVERFILLING AND THERMAL EXPANSION SPACE FOR HEATING EQUIPMENT AND ANY OTHER INSTALLED EQUIPMENT