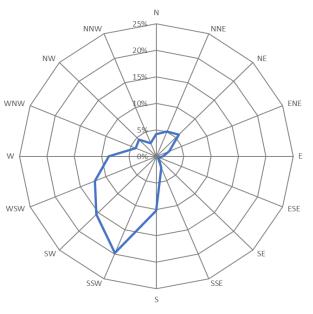

### **Meteorological Conditions**

- 1.2.9 The local wind speed and direction data has been obtained from the meteorological station located at Coventry Airport, which lies 30km southwest of Husbands Bosworth Quarry (International Civil Aviation Organisation (ICAO) Airport Code: EGBE). The National Grid Reference (NGR) for Coventry Airport is SP 35279 74420. This weather station is deemed the most appropriate for use in order to characterise the site due to its proximity and its inland environmental setting. Wind patterns at the Coventry Airport Station are likely to be similar to those experienced at the site.
- 1.2.10 Wind direction data and a wind rose for the period 2000 2010 (inclusive) are presented in **Figure EARA1**.

Figure EARA1:Wind Direction Data and Wind Rose for Coventry Airport Meteorological Recording Station Between 2000 – 2010 inclusive (Source: RenSMART)

| Direction | Percentage |
|-----------|------------|
| N         | 4.15%      |
| NNE       | 5.04%      |
| NE        | 5.79%      |
| ENE       | 2.54%      |
| E         | 1.27%      |
| ESE       | 0.60%      |
| SE        | 0.68%      |
| SSE       | 2.35%      |
| S         | 10.28%     |
| SSW       | 19.77%     |
| SW        | 15.50%     |
| WSW       | 12.16%     |
| W         | 8.66%      |
| WNW       | 4.08%      |
| NW        | 4.47%      |
| NNW       | 2.66%      |

1.2.11 The predominant wind directions are from the south-western quadrant, which makes up ~66% of the winds. It can be observed from **Figure EARA1** that the wind will be blowing primarily from the south-southwest and southwest.