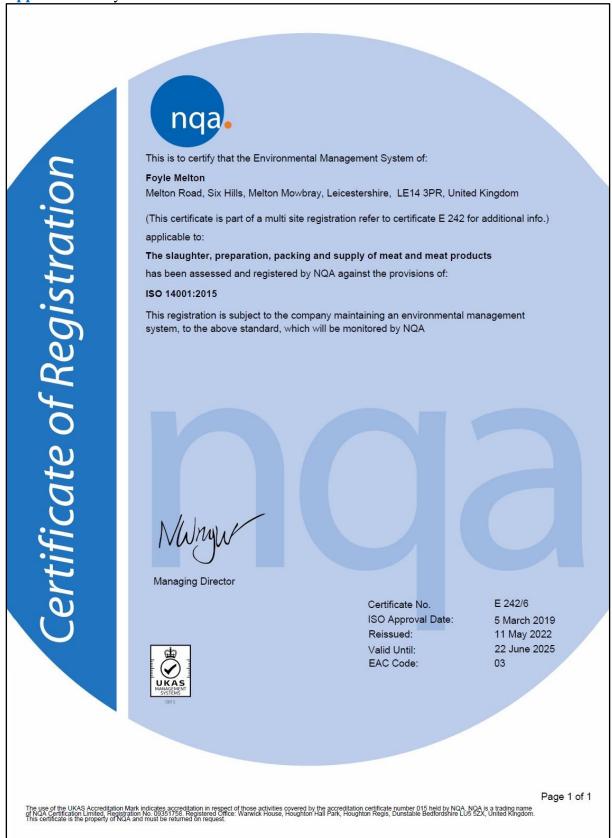

#### 1.0 Environmental Management System Summary

The site currently holds ISO14001:2015 accreditation (cert no.: 242/6), which was last reissued on 11<sup>th</sup> May 2022 and is valid until 22<sup>nd</sup> June 2025.