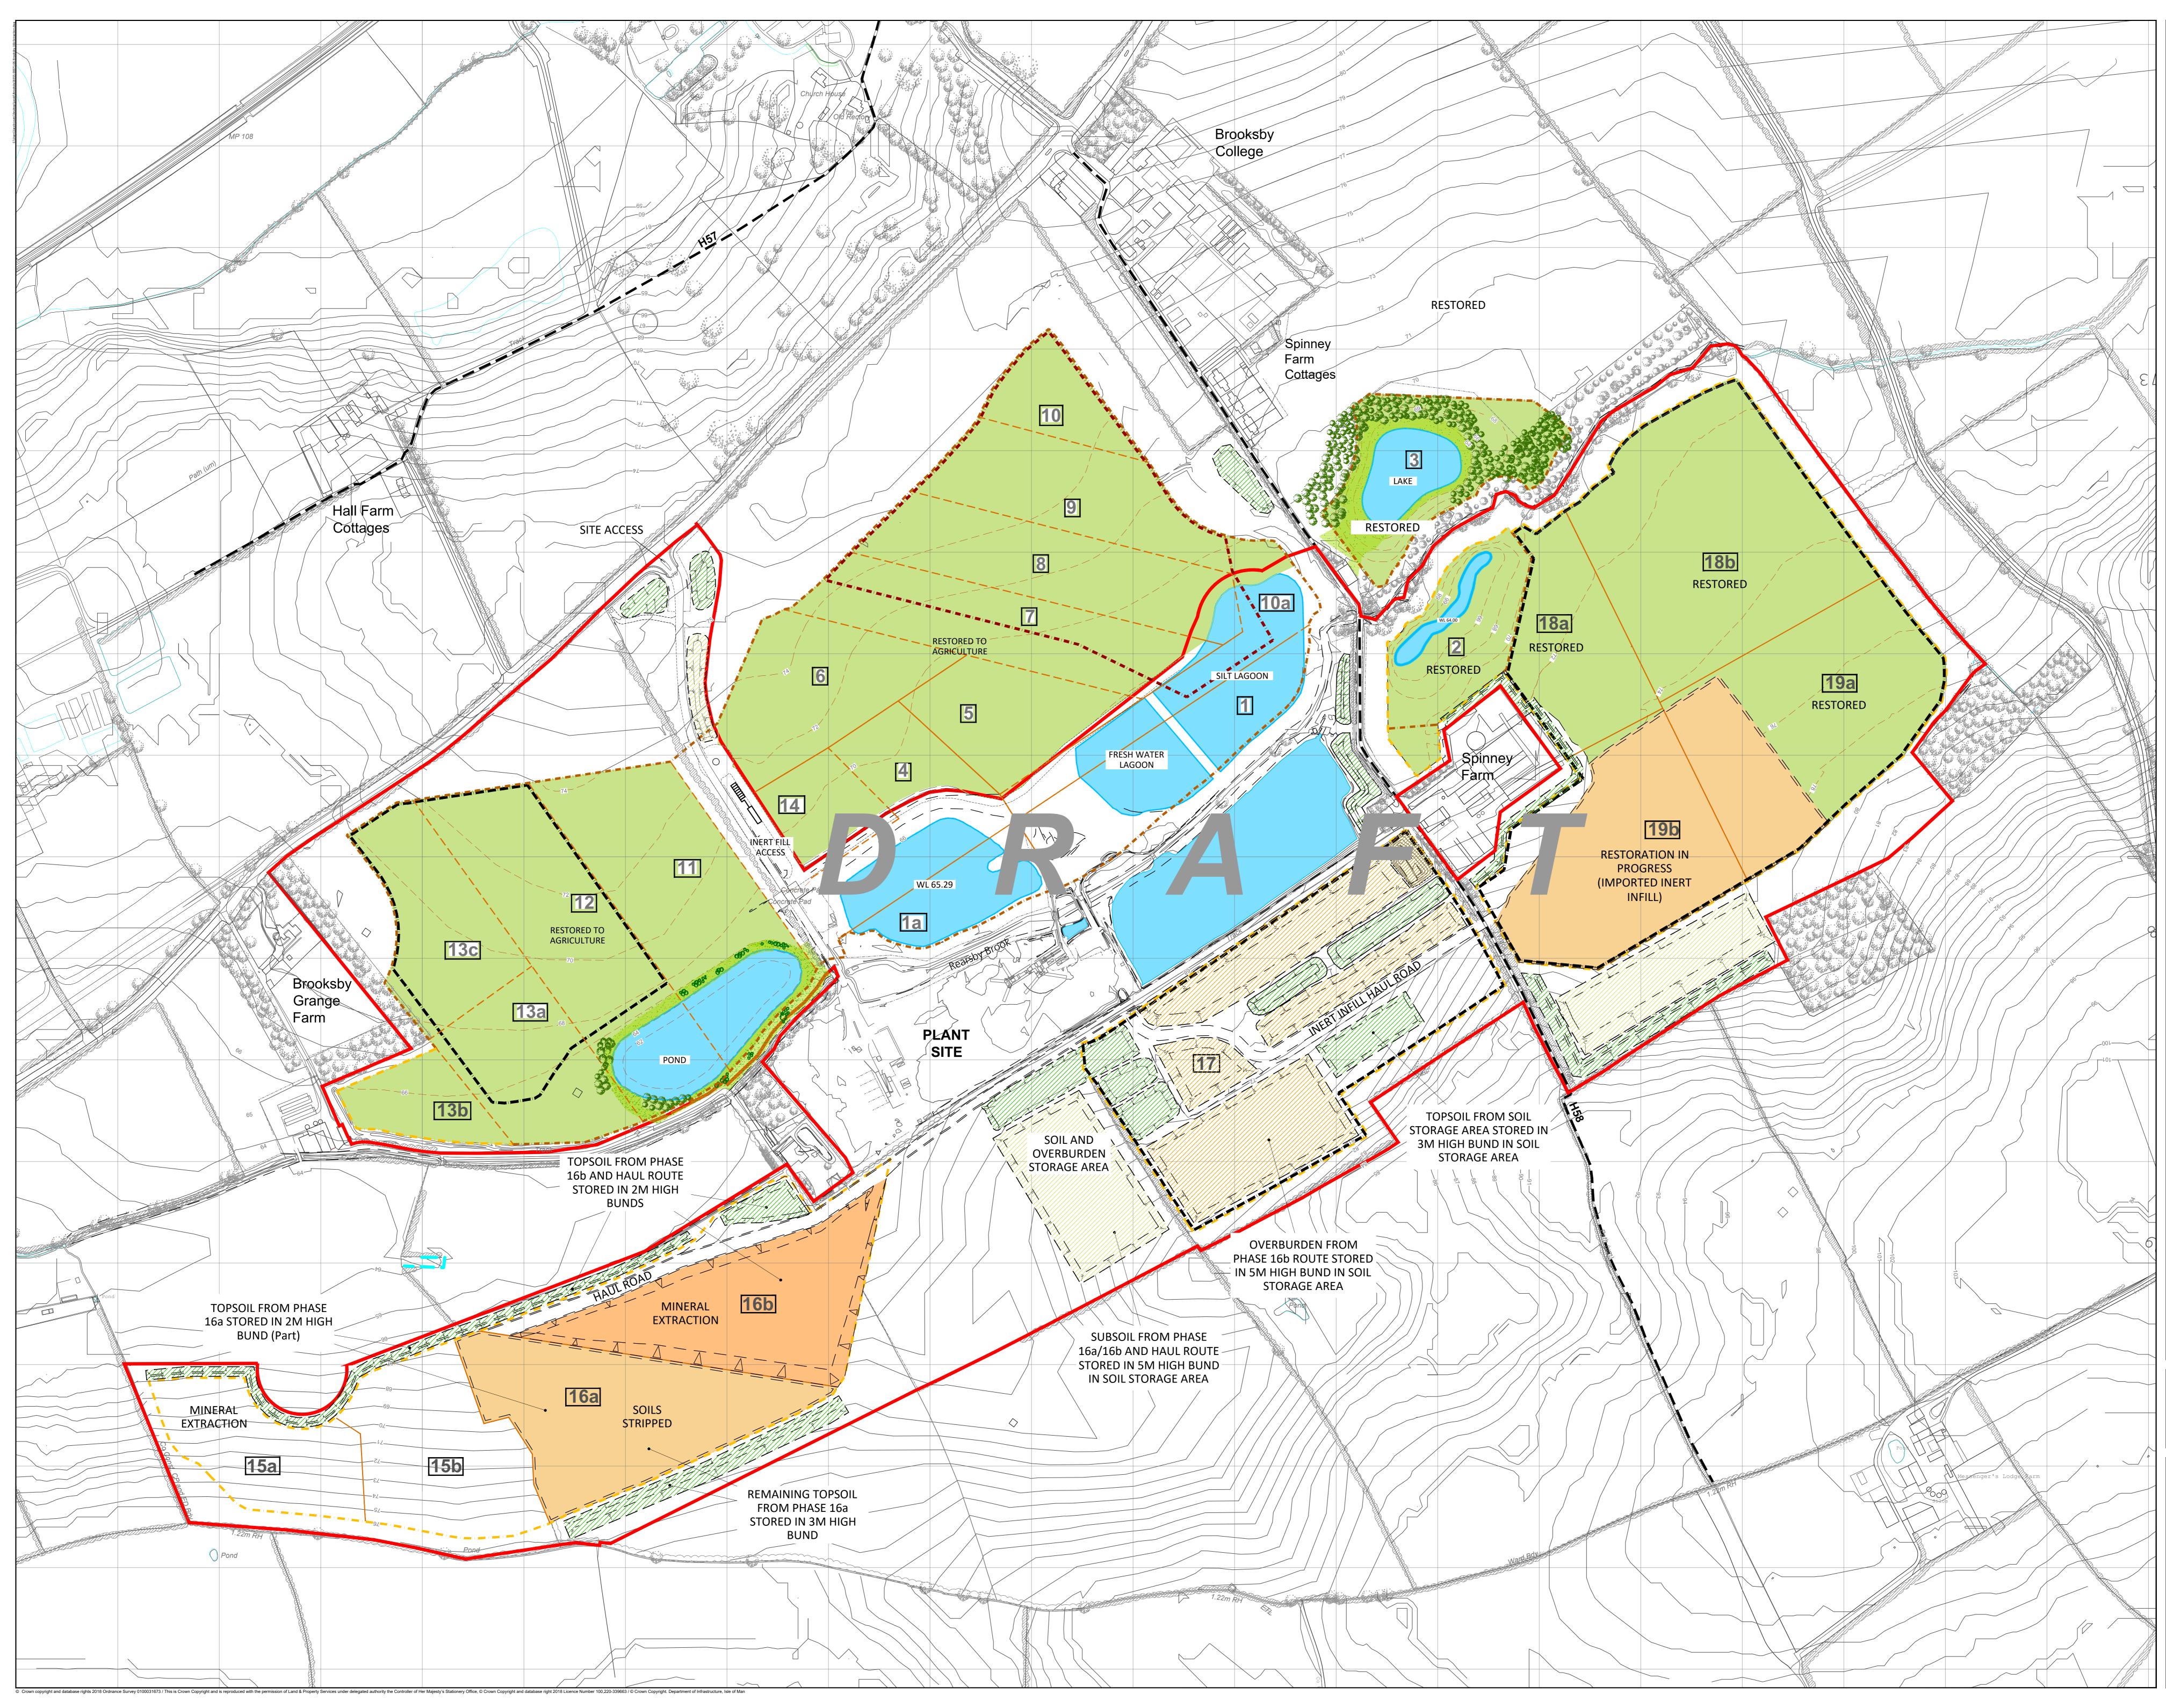

## Legend

|             | Boundary:<br>Application Site<br>(PP2008/0443/06)                                       |
|-------------|-----------------------------------------------------------------------------------------|
| D. Junus Ju | Existing Vegetation                                                                     |
| 130         | Existing Contours at<br>1.0M Intervals                                                  |
|             | Subsoil Store                                                                           |
|             | Overburden Store                                                                        |
|             | Topsoil Store                                                                           |
|             | Boundary:<br>Consented Mineral Extraction                                               |
|             | Boundary:<br>Consented Restoration Using<br>Imported Inert Fill Materials               |
|             | Boundary:<br>Proposed Restoration Using Overburden<br>and Imported Inert Fill Materials |
| 1           | Boundary:<br>Consented Mineral Extraction Phase and<br>Boundary                         |
| <u>H58</u>  | Existing Bridleway and Reference                                                        |
| 1           | Boundary:<br>Proposed Extension of Mineral Extraction<br>Phase and Boundary             |

Related Drawings: DJA Drawing based on - TARMAC drawing - BROOKSBY - QU 2018-15-10 - OS Data - OS\_Profile\_DTM\_ASCII\_16454\_24995

ssue: Drawn by David Jarvis Associates Limited (CROWN COPYRIGHT ALL RIGHTS RESERVED 2018 LICENCE NUMBER 0100031). This drawing is for Planning purposes only - Do not use this drawing for Construction. The information contained in the drawing should be used as a guide to the final forms and finishes of the landscape scheme. Any revisions to be approved to the Client and Local Authority

Drawing Name: 16b Extraction

| Drawn By:  | Scale @ A0:     |   |
|------------|-----------------|---|
| DJA        | 1:2,000         | Ν |
| Date:      | Drawing Number: |   |
| 10/12/2018 | B355-00071-06   |   |