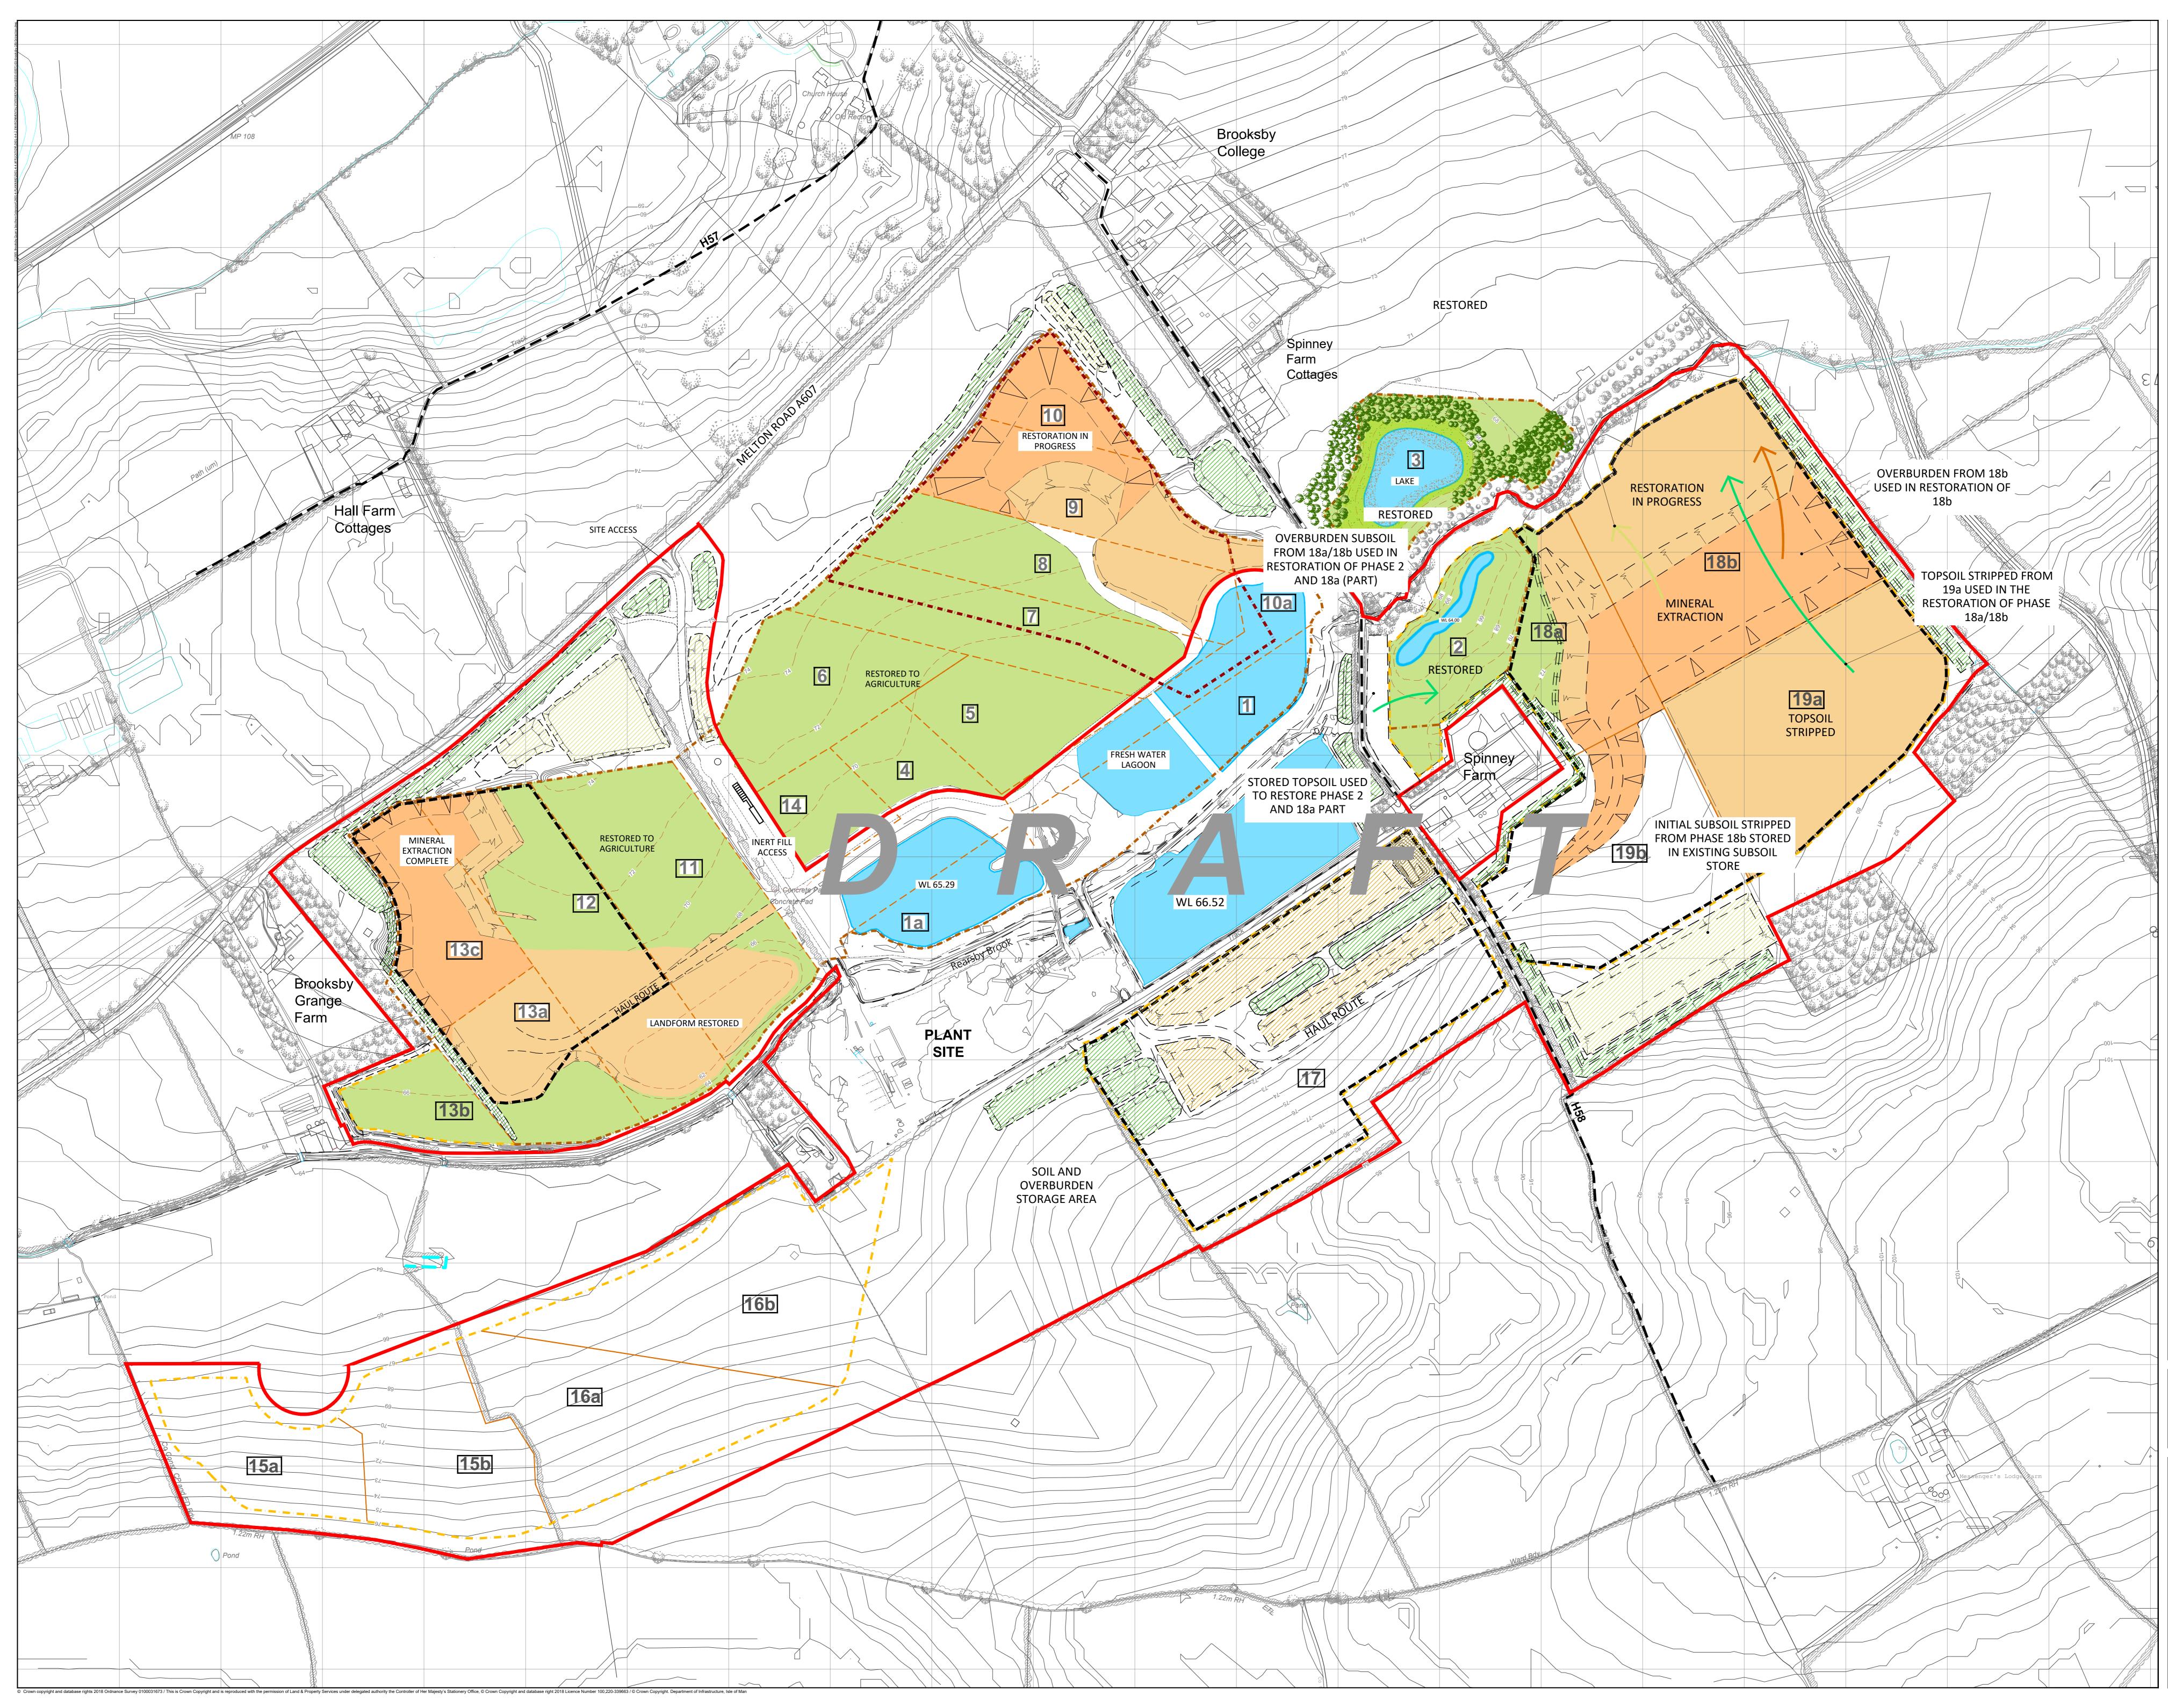

## Legend

|             | Boi<br>Ap <sub>i</sub><br>(PP |
|-------------|-------------------------------|
|             | Exi                           |
| 130         | Exi<br>1.0                    |
|             | Sul                           |
|             | Ove                           |
|             | Тор                           |
|             | Boi<br>Coi                    |
|             | Boi<br>Coi<br>Imp             |
|             | Boi<br>Pro<br>and             |
| 1           | Boi<br>Coi<br>Boi             |
| <u>H</u> 58 | Exi                           |
| [1]         | Boi<br>Pro<br>Pha             |
|             |                               |

Boundary: Application Site (PP2008/0443/06) Existing Vegetation

Existing Contours at 1.0M Intervals

Subsoil Store

Overburden Store

Topsoil Store

Boundary: Consented Mineral Extraction

Boundary: Consented Restoration Using

Imported Inert Fill Materials

Boundary: Proposed Restoration Using Overburden and Imported Inert Fill Materials

Boundary: Consented Mineral Extraction Phase and

Boundary

Existing Bridleway and Reference

Boundary: Proposed Extension of Mineral Extraction Phase and Boundary

B355 - Brooksby Quarry

Drawing Name: 18b Extraction

 Drawn By:
 Scale @ A0:

 DJA
 1:2,000

 Date:
 Drawing Number:

 23/11/18
 B355-00071-03

This drawing is copyrighted - Call: 01634 248260 / Email: data.mapping@tarmac.com