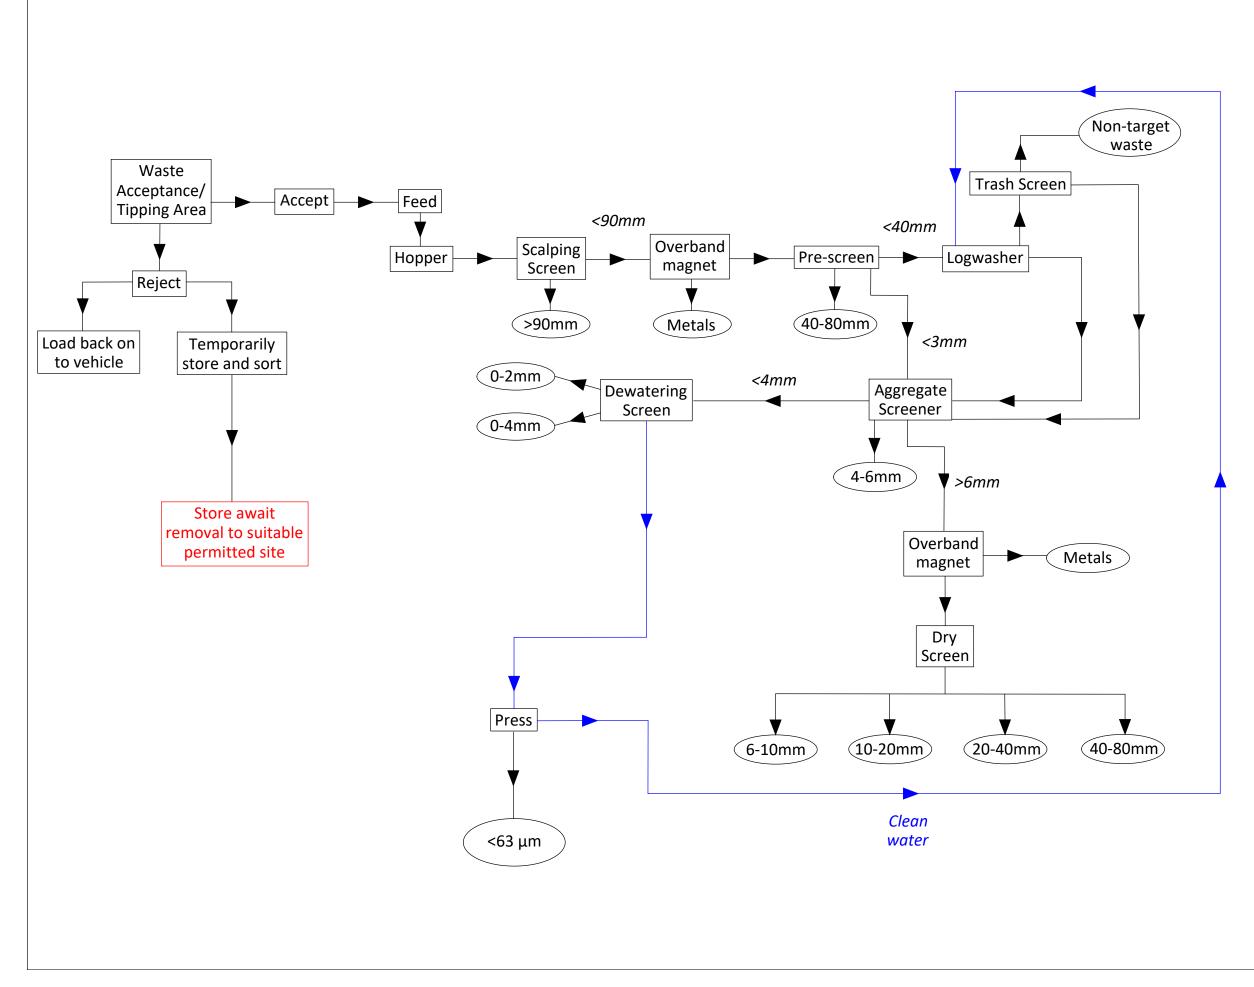

## NOTES

Drawing for indication only. This drawing is copyright and property of Oaktree Environmental Ltd.

The water flow for the process is shown in Blue. The black diagram denotes the process flow for the proposed wash plant