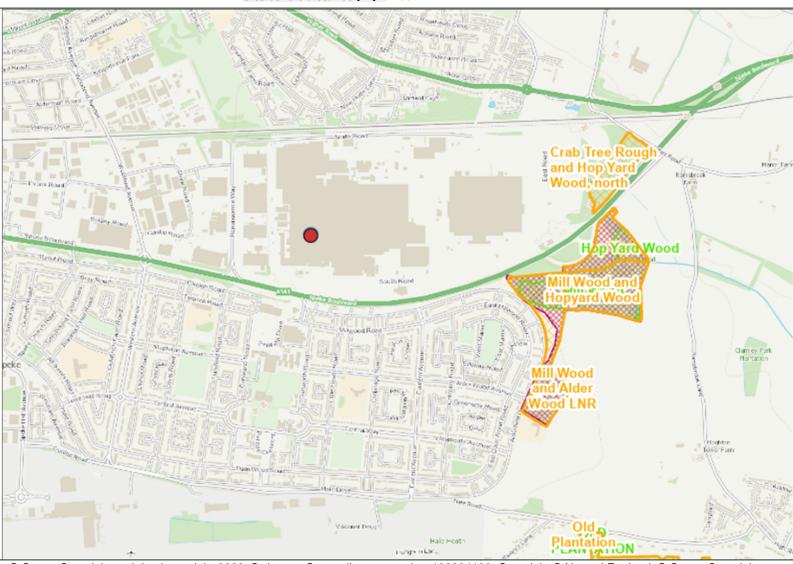

30/06/2023

100

SJ 44351 83950

| Data                                              | Details                                                  | Within | Search Direction | Action                                                                                  |
|---------------------------------------------------|----------------------------------------------------------|--------|------------------|-----------------------------------------------------------------------------------------|
| Special Protection Areas - England                | Name: Mersey Estuary (SPA)                               | 3969m  | Radial           | HRA Stage 1 Form (App11) consultation with NE may be required                           |
|                                                   | Name: Mersey Estuary (SPA)                               | 2020m  | Radial           |                                                                                         |
|                                                   | Name: Liverpool Bay (SPA)                                | 9653m  | Radial           |                                                                                         |
|                                                   | Name: Mersey Estuary (SPA)                               | 2161m  | Radial           |                                                                                         |
| Special Protection Areas - Wales                  | Name: Liverpool Bay / Bae Lerpwl (England)               | 9653m  | Radial           | HRA Stage 1 Form (App11) consultation with NRW may be required                          |
| Ramsar Sites - England                            | Name: Mersey Estuary (Ramsar)                            | 4950m  | Radial           | HRA Stage 1 Form (App11) consultation with NE may be required                           |
|                                                   | Name: Mersey Estuary (Ramsar)                            | 2020m  | Radial           |                                                                                         |
| Sites of Special Scientific Interest -<br>England | Name: MERSEY ESTUARY (SSSI)                              | 2020m  | Radial           | Appendix 4 consultation with NE may be required                                         |
| Local Nature Reserves - England                   | Name: Millwood & Alder Wood (LNR)                        | 980m   | Radial           | Consultation with relevant owner may be required                                        |
| Local Wildlife Sites                              | Name: Crab Tree Rough and Hop Yard Wood, north           | 1380m  | Radial           | Take account of the requirements of this site. If there is no data availab consult Area |
|                                                   | Name: Mill Wood and Alder Wood LNR                       | 992m   | Radial           |                                                                                         |
|                                                   | Name: Mill Wood and Hopyard Wood                         | 1248m  | Radial           |                                                                                         |
|                                                   | Name: Old Plantation                                     | 1953m  | Radial           |                                                                                         |
|                                                   | Name: Upper Mersey Estuary                               | 2016m  | Radial           |                                                                                         |
|                                                   | Name: Halewood Triangle                                  | 1503m  | Radial           |                                                                                         |
|                                                   | Name: Mersey Estuary SPA, SSSI & Coastal Reserve         | 1969m  | Radial           |                                                                                         |
| Ancient Woodland - England                        | Woodland name: Hop Yard Wood                             | 1478m  | Radial           | Permit to take account of requirements of this habitat                                  |
|                                                   | Woodland name: Mill Wood                                 | 1053m  | Radial           |                                                                                         |
|                                                   | Woodland name: OLD PLANTATION                            | 2023m  | Radial           |                                                                                         |
| EPR Installation Team                             | EPR Team: Installations Merseyside                       | 0m     | Radial           |                                                                                         |
| EPR Waste Team                                    | EPR Team: Waste Merseyside                               | 0m     | Radial           |                                                                                         |
| EPR Land and Water Team                           | EPR Team: Land and Water Merseyside                      | 0m     | Radial           |                                                                                         |
| Local Authorities                                 | Name: Knowsley                                           | 0m     | Radial           |                                                                                         |
| EA Water Management Areas                         | Area name: Greater Manchester<br>Merseyside and Cheshire | 0m     | Radial           |                                                                                         |