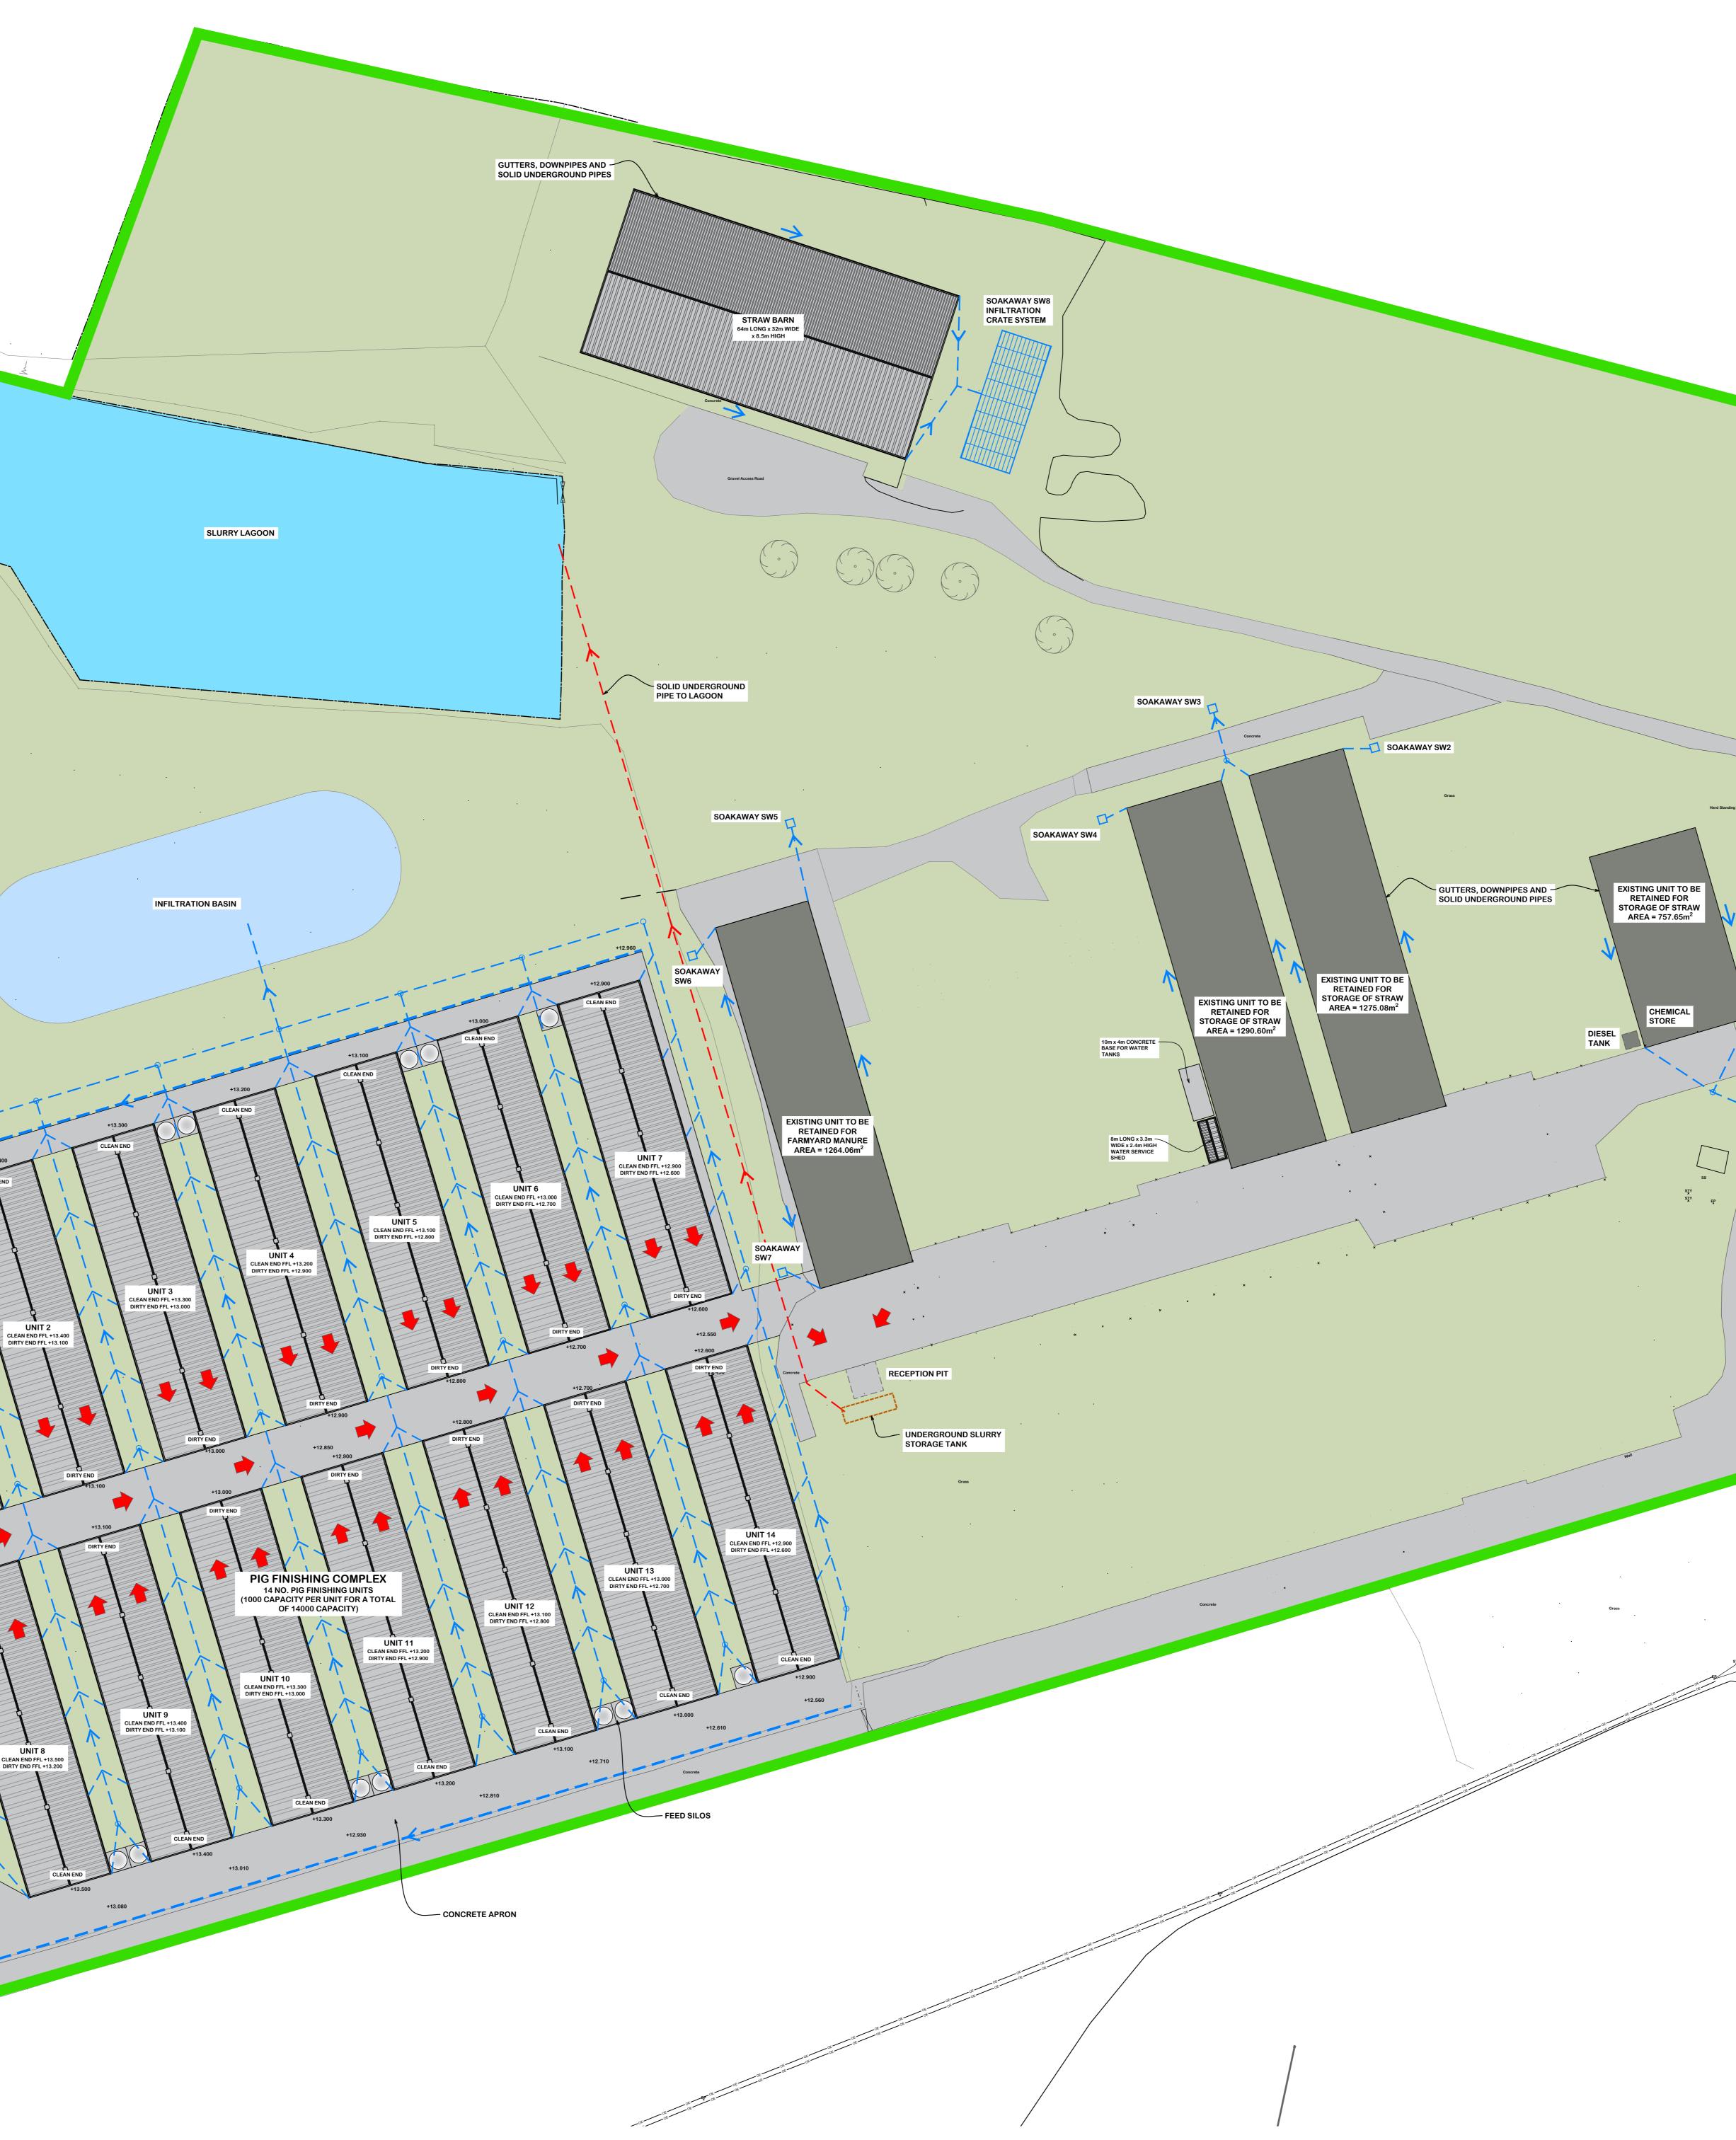

SOAKAWAY SW10 FRENCH DRAIN FILLED

GUTTERS, DOWNPIPES AND -SOLID UNDERGROUND PIPES

WITH STONE AND PERFORATED PIPE

+13.150

Notes:

This document is the property of David Trundley Design Services Ltd and may not be reissued, loaned or copied in part or in whole without written permission  ${f C}$  2020

1:500 SCALE BAR (m) 0 5 10 15 20 25 30 35 40 45 50 

DIRECTION OF SLURRY FLOW ABOVE GROUND LEVEL - - - SOLID UNDERGROUND SLURRY PIPEWORK, WITH ARROW INDICATING DIRECTION OF FLOW - - - SOLID UNDERGROUND SURFACE WATER PIPEWORK, WITH ARROW INDICATING DIRECTION OF FLOW DIRECTION OF FLOW TO ROOF GUTTERS

SOAKAWAY SW1

PIG FINISHING UNITS

PROPOSED SITE LAYOUT PLAN INCLUDING DRAINAGE (ANNOTATED)

1:500 @ A0

Drawing Title: