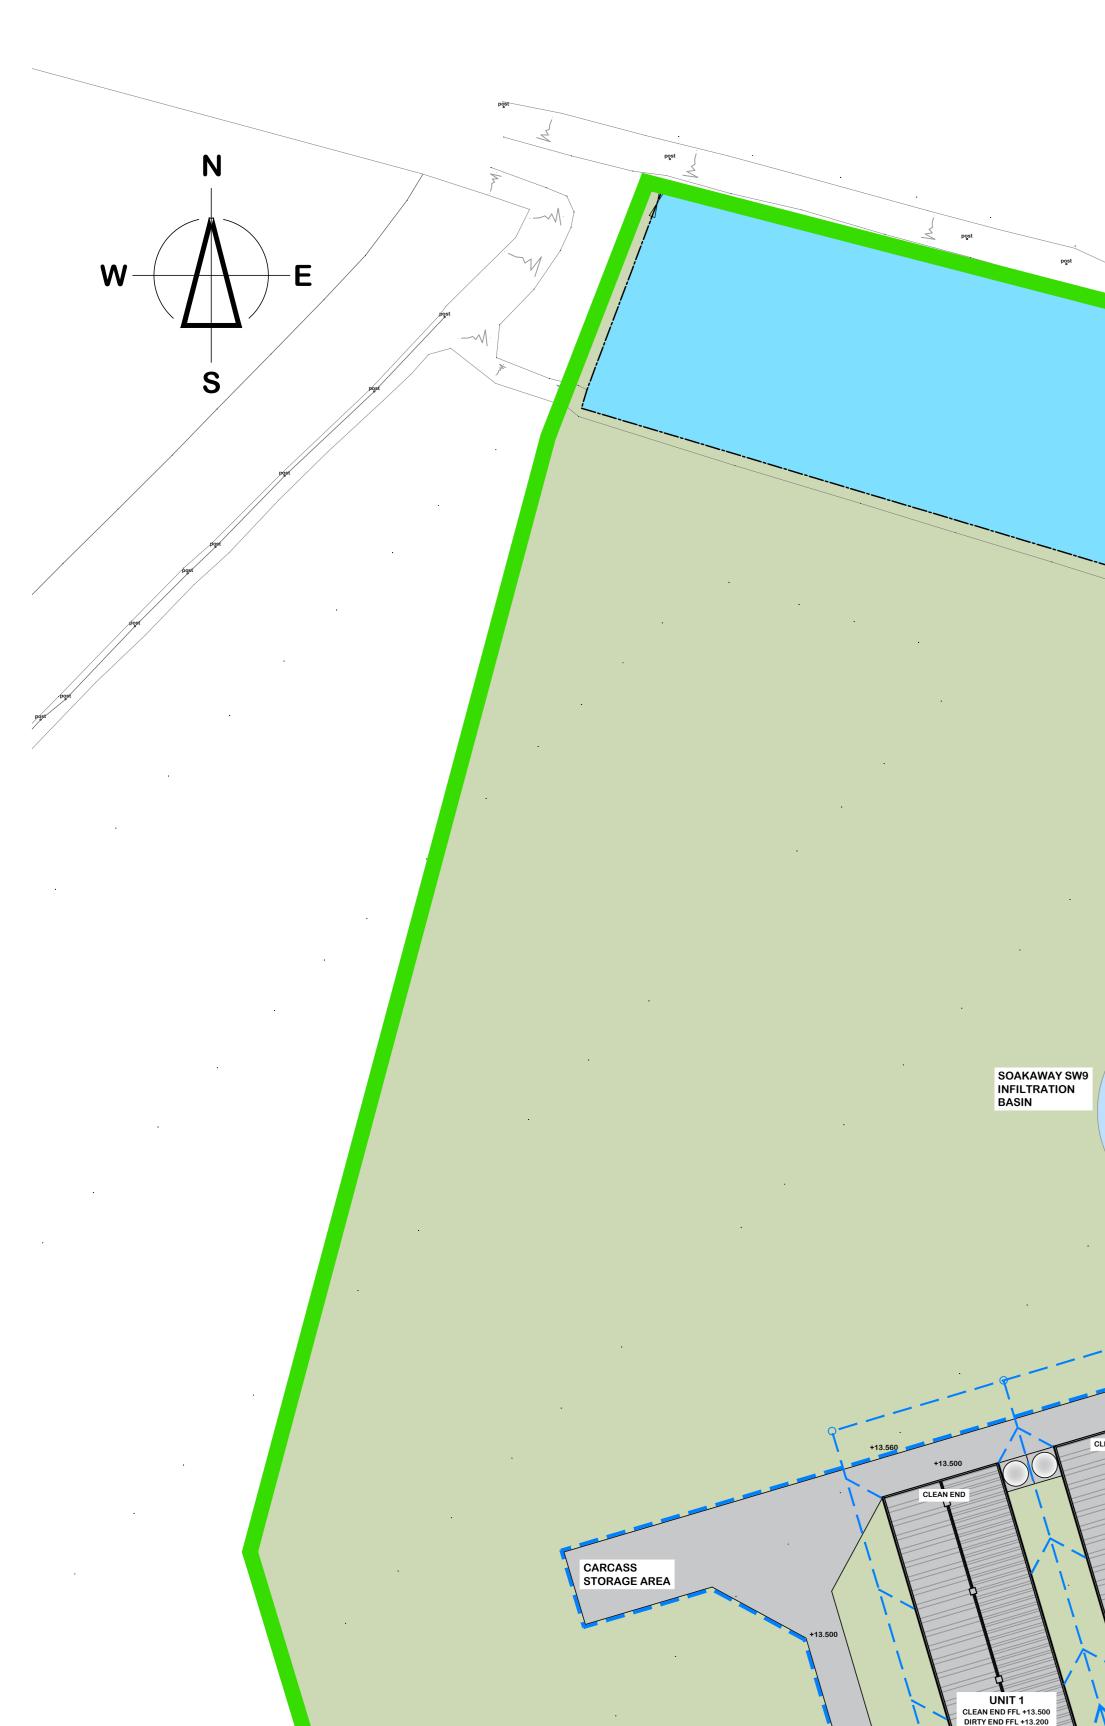

SOAKAWAY SW1

PIG FINISHING UNITS

PROPOSED SITE LAYOUT PLAN INCLUDING DRAINAGE (ANNOTATED)

1:500 @ A0

Drawing Title: