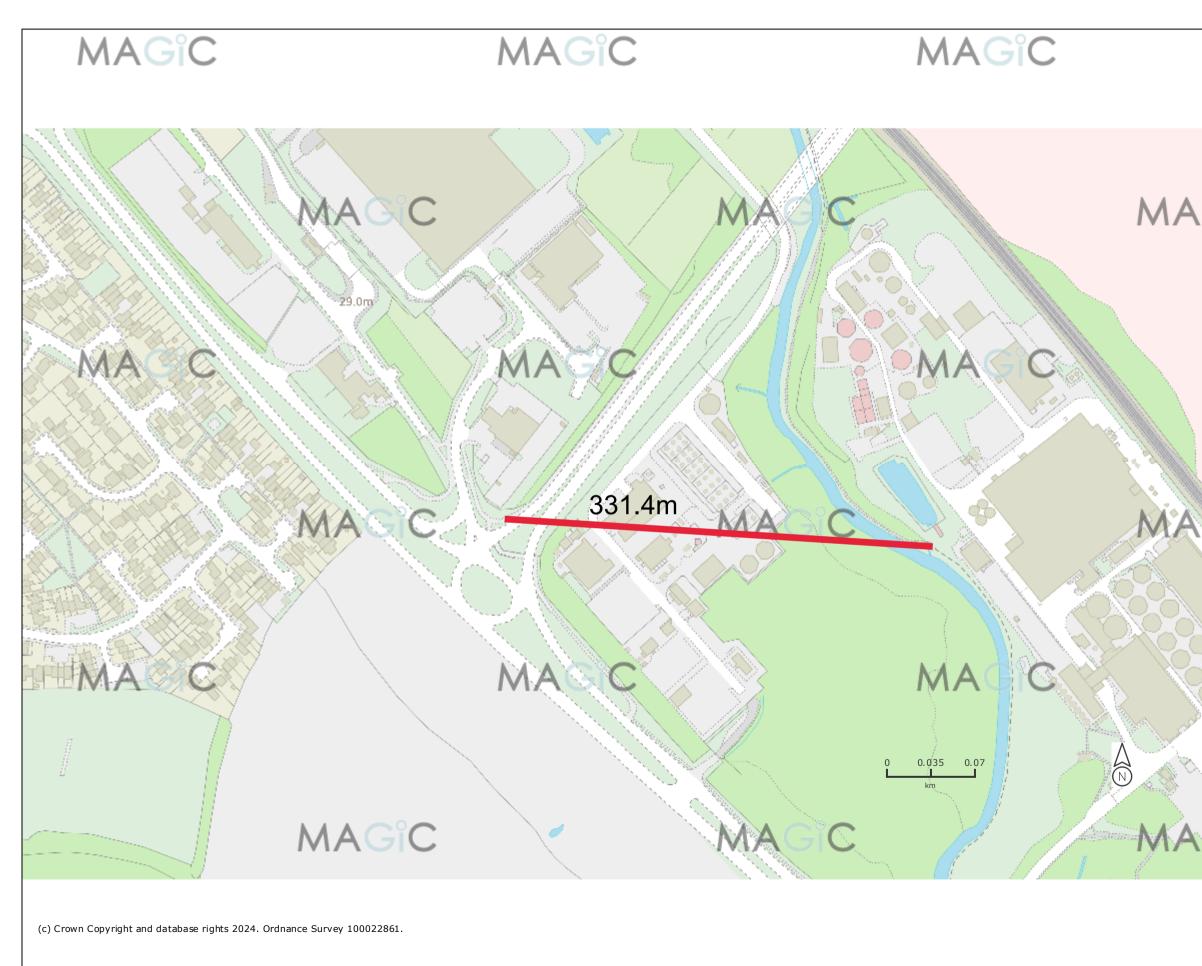

## Muntons plc FP3132PH Distance to nearest sewer

| G   |                                                                                                                                                                                                                                                                                                                                                                                                                                                      |
|-----|------------------------------------------------------------------------------------------------------------------------------------------------------------------------------------------------------------------------------------------------------------------------------------------------------------------------------------------------------------------------------------------------------------------------------------------------------|
|     |                                                                                                                                                                                                                                                                                                                                                                                                                                                      |
|     |                                                                                                                                                                                                                                                                                                                                                                                                                                                      |
|     |                                                                                                                                                                                                                                                                                                                                                                                                                                                      |
|     |                                                                                                                                                                                                                                                                                                                                                                                                                                                      |
| 000 |                                                                                                                                                                                                                                                                                                                                                                                                                                                      |
|     |                                                                                                                                                                                                                                                                                                                                                                                                                                                      |
| Ģ   | Projection = OSGB36<br>xmin = 605500 0 0.055 0.11<br>ymin = 257100 1 1<br>xmax = 606600 km<br>ymax = 257700                                                                                                                                                                                                                                                                                                                                          |
|     | Map produced by MAGIC on 29 April, 2024.<br>Copyright resides with the data suppliers and the map<br>must not be reproduced without their permission. Some<br>information in MAGIC is a snapshot of the information<br>that is being maintained or continually updated by the<br>originating organisation. Please refer to the metadata for<br>details as information may be illustrative or representative<br>rather than definitive at this stage. |