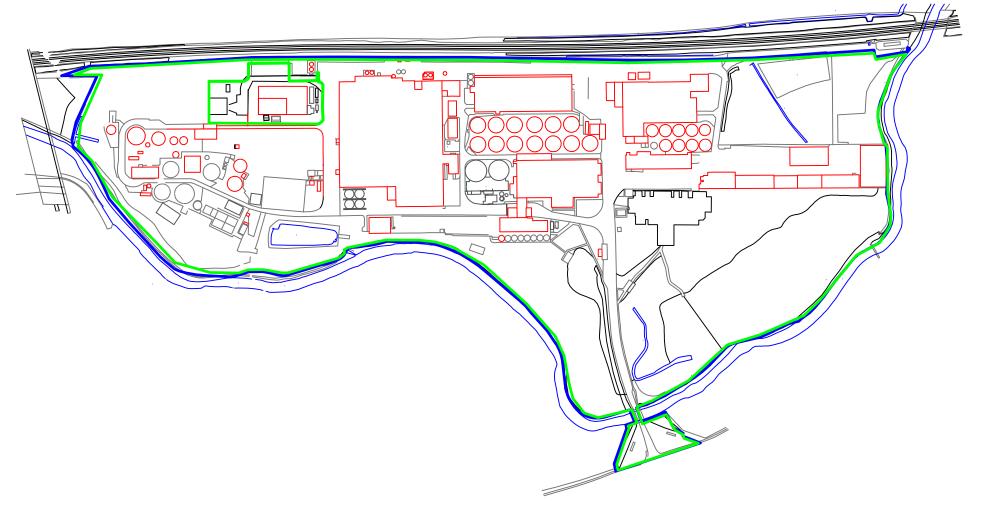

BLUE - SITE BOUNDARY

GREEN - INSTALLATION BOUNDARY

| G        | MBR & RO added exclusion zone on Biomass | 19-10-23 |     |
|----------|------------------------------------------|----------|-----|
| F        | Bio mass added                           | 04-10-22 |     |
| E        | Text Modifications                       | 23-8-18  | ] . |
| D        | Location of Activities                   | 20-12-17 |     |
| С        | INSTALLATION BOUNDARY PERMIT VARIATION   | 29-9-14  | L   |
| В        | INSTALLATION BOUNDARY WAS RED            | 25-7-05  |     |
| Α        | ISSUED FOR PPC                           | 28-2-05  |     |
| REVISION | DESCRIPTION                              | DATE     |     |

TITLE: SITE AND INSTALLATION BOUNDARY

DEPT: STOWMARKET SITE

THIS DRAWING IS THE PROPERTY
OF MUNTONS pic AND MUST NOT
BE COPIED OR USED FOR ANY
PURPOSE WHATEVER WITHOUT
THE EXPRESS PERMISSION AND
LICENCE OF MUNTONS pic.

## MUNTONS plc STOWMARKET IP14 2AG

| Drawn: | PS          |    |
|--------|-------------|----|
| Date:  | 19-1-2005   | ľU |
| Chkd:  |             |    |
| Scale: | 1:2500 (A2) |    |

DRG No. APPENDIX A3