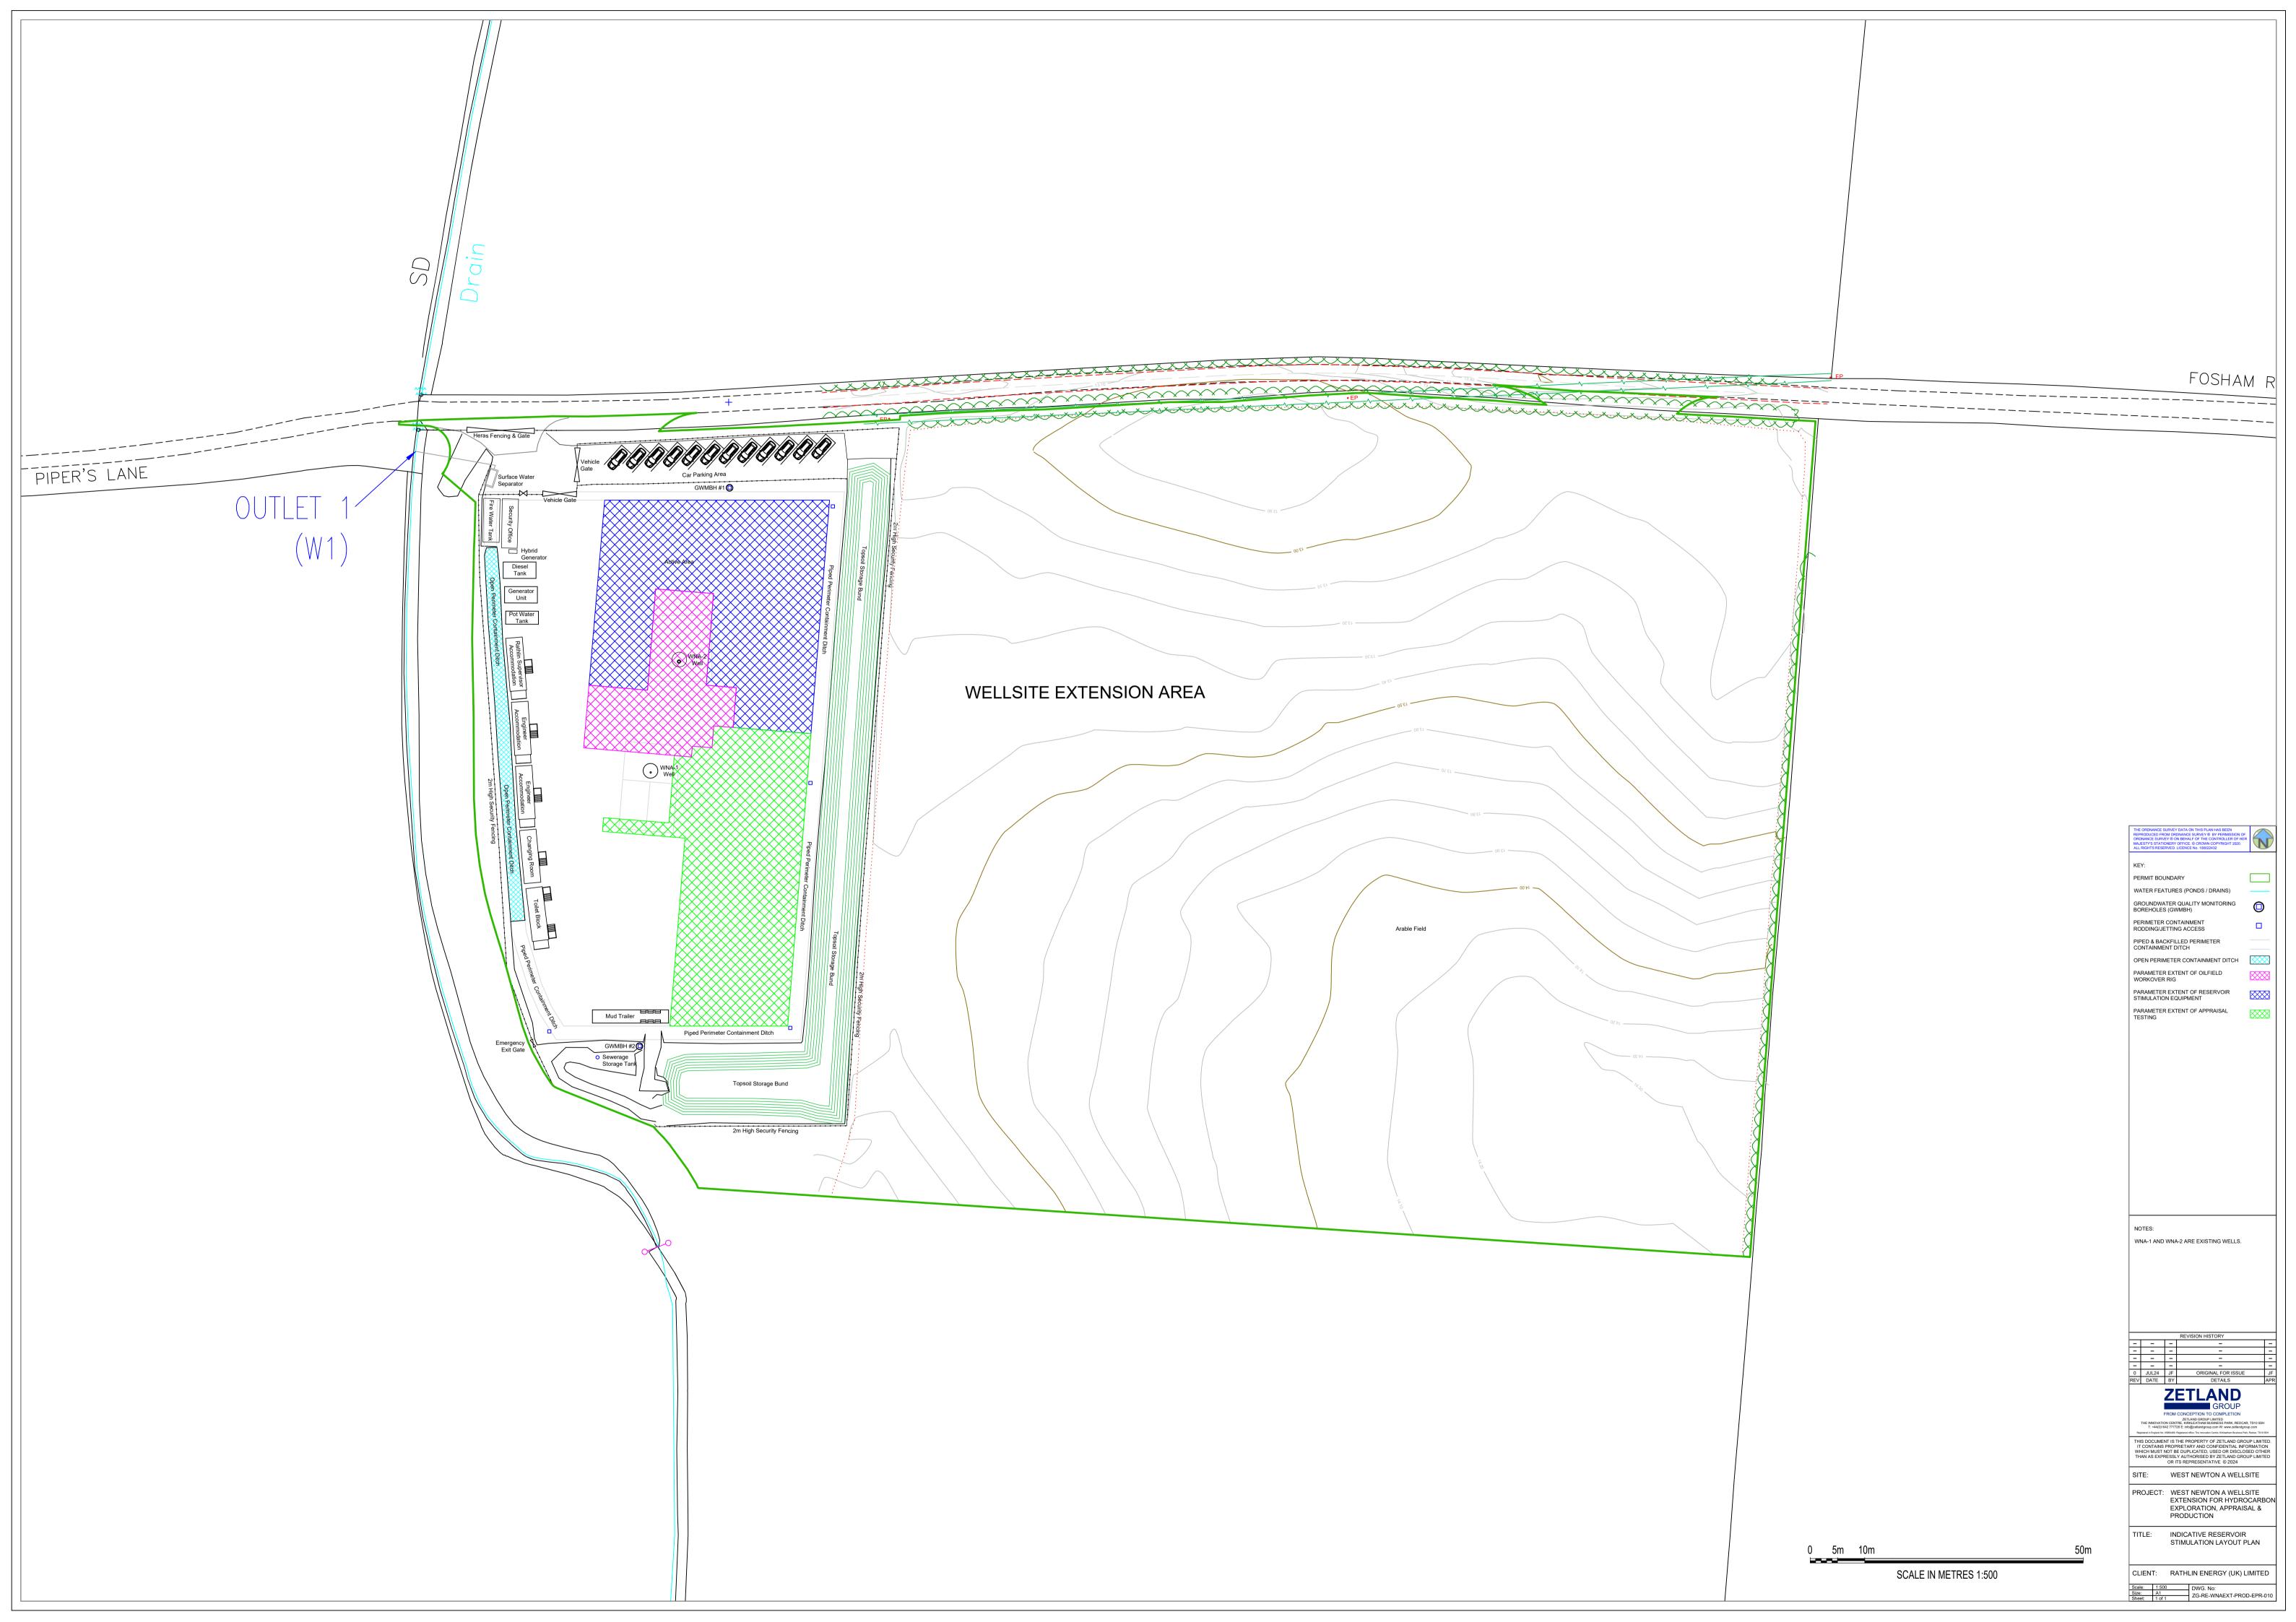

## SITE PLANS

RE-EPRA-WNA-SP-004

Revision 0

July 2024

**WNA Permit Variation** 

| DOCUMENT TITLE                                                     | DOCUMENT REFERENCE        |
|--------------------------------------------------------------------|---------------------------|
| SITE PLANS                                                         |                           |
| Layout - Indicative Reservoir Stimulation Layout Plan 500 Scale A1 | ZG-RE-WNAEXT-PROD-EPR-010 |
| Extent of Mining Waste Facility Plan 2500 Scale A2                 | ZG-RE-WNAEXT-PROD-EPR-011 |