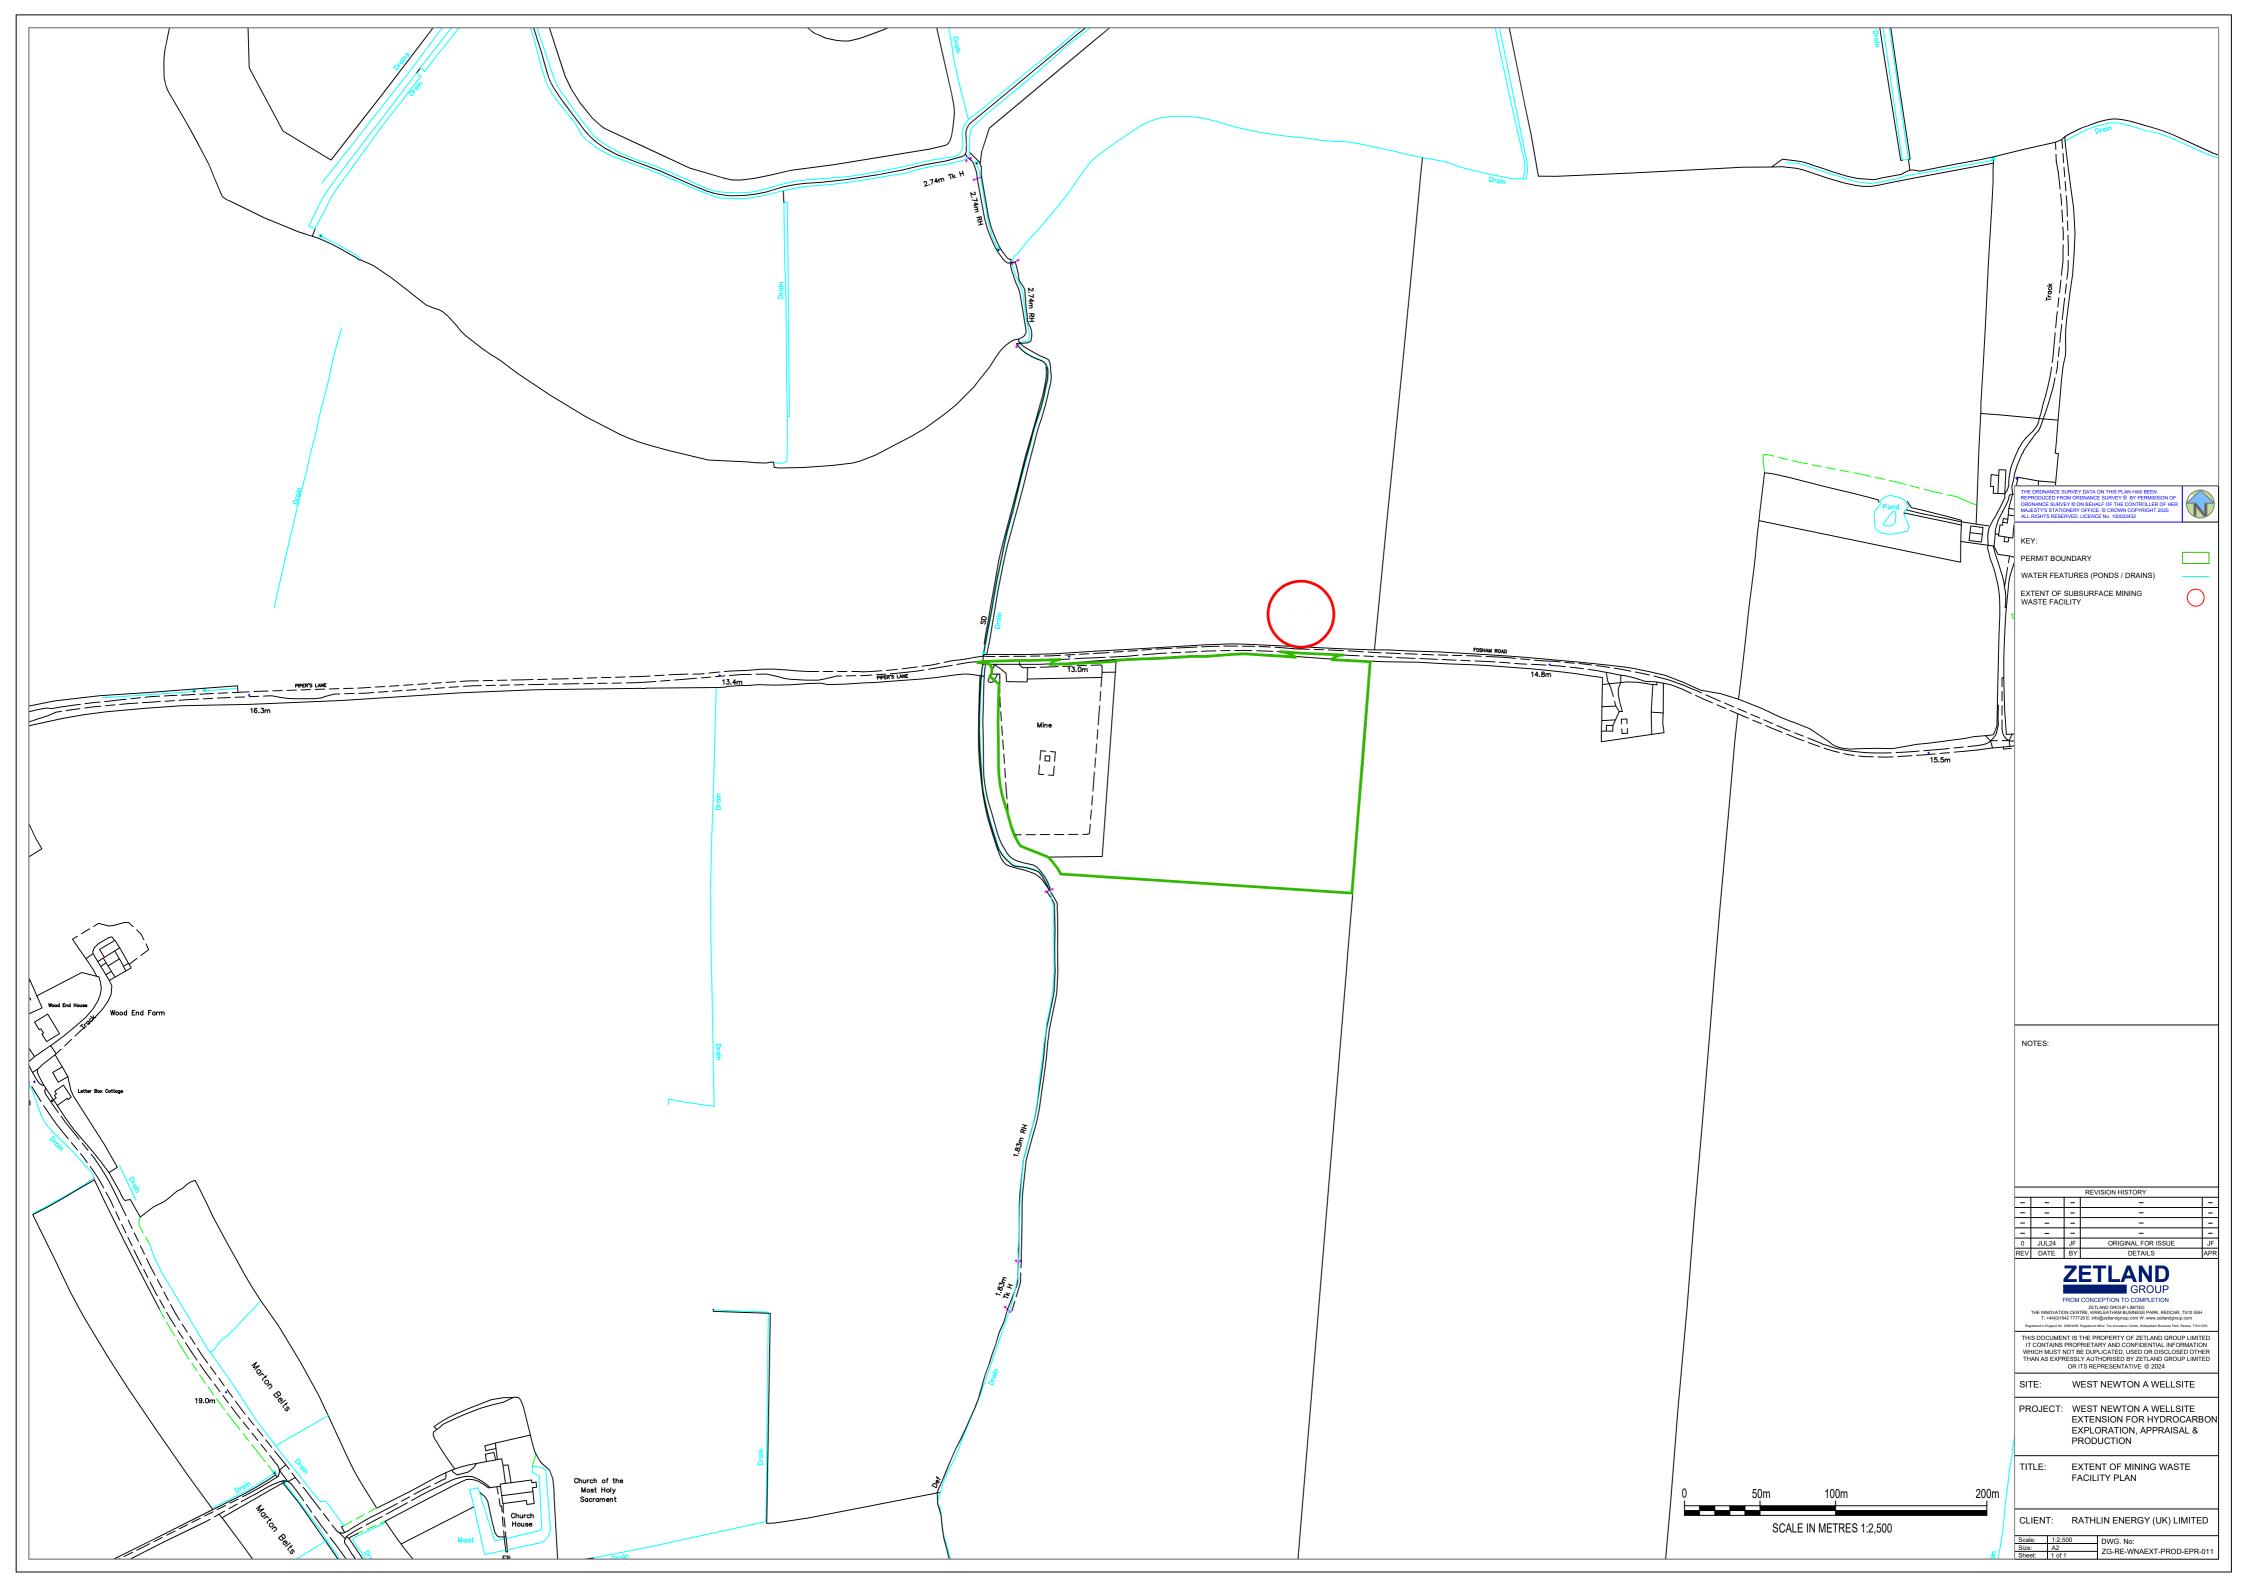

## SITE PLANS

RE-EPRA-WNA-SP-004

Revision 0

July 2024

**WNA Permit Variation** 

| DOCUMENT TITLE                                                     | DOCUMENT REFERENCE        |
|--------------------------------------------------------------------|---------------------------|
| SITE PLANS                                                         |                           |
| Layout - Indicative Reservoir Stimulation Layout Plan 500 Scale A1 | ZG-RE-WNAEXT-PROD-EPR-010 |
| Extent of Mining Waste Facility Plan 2500 Scale A2                 | ZG-RE-WNAEXT-PROD-EPR-011 |