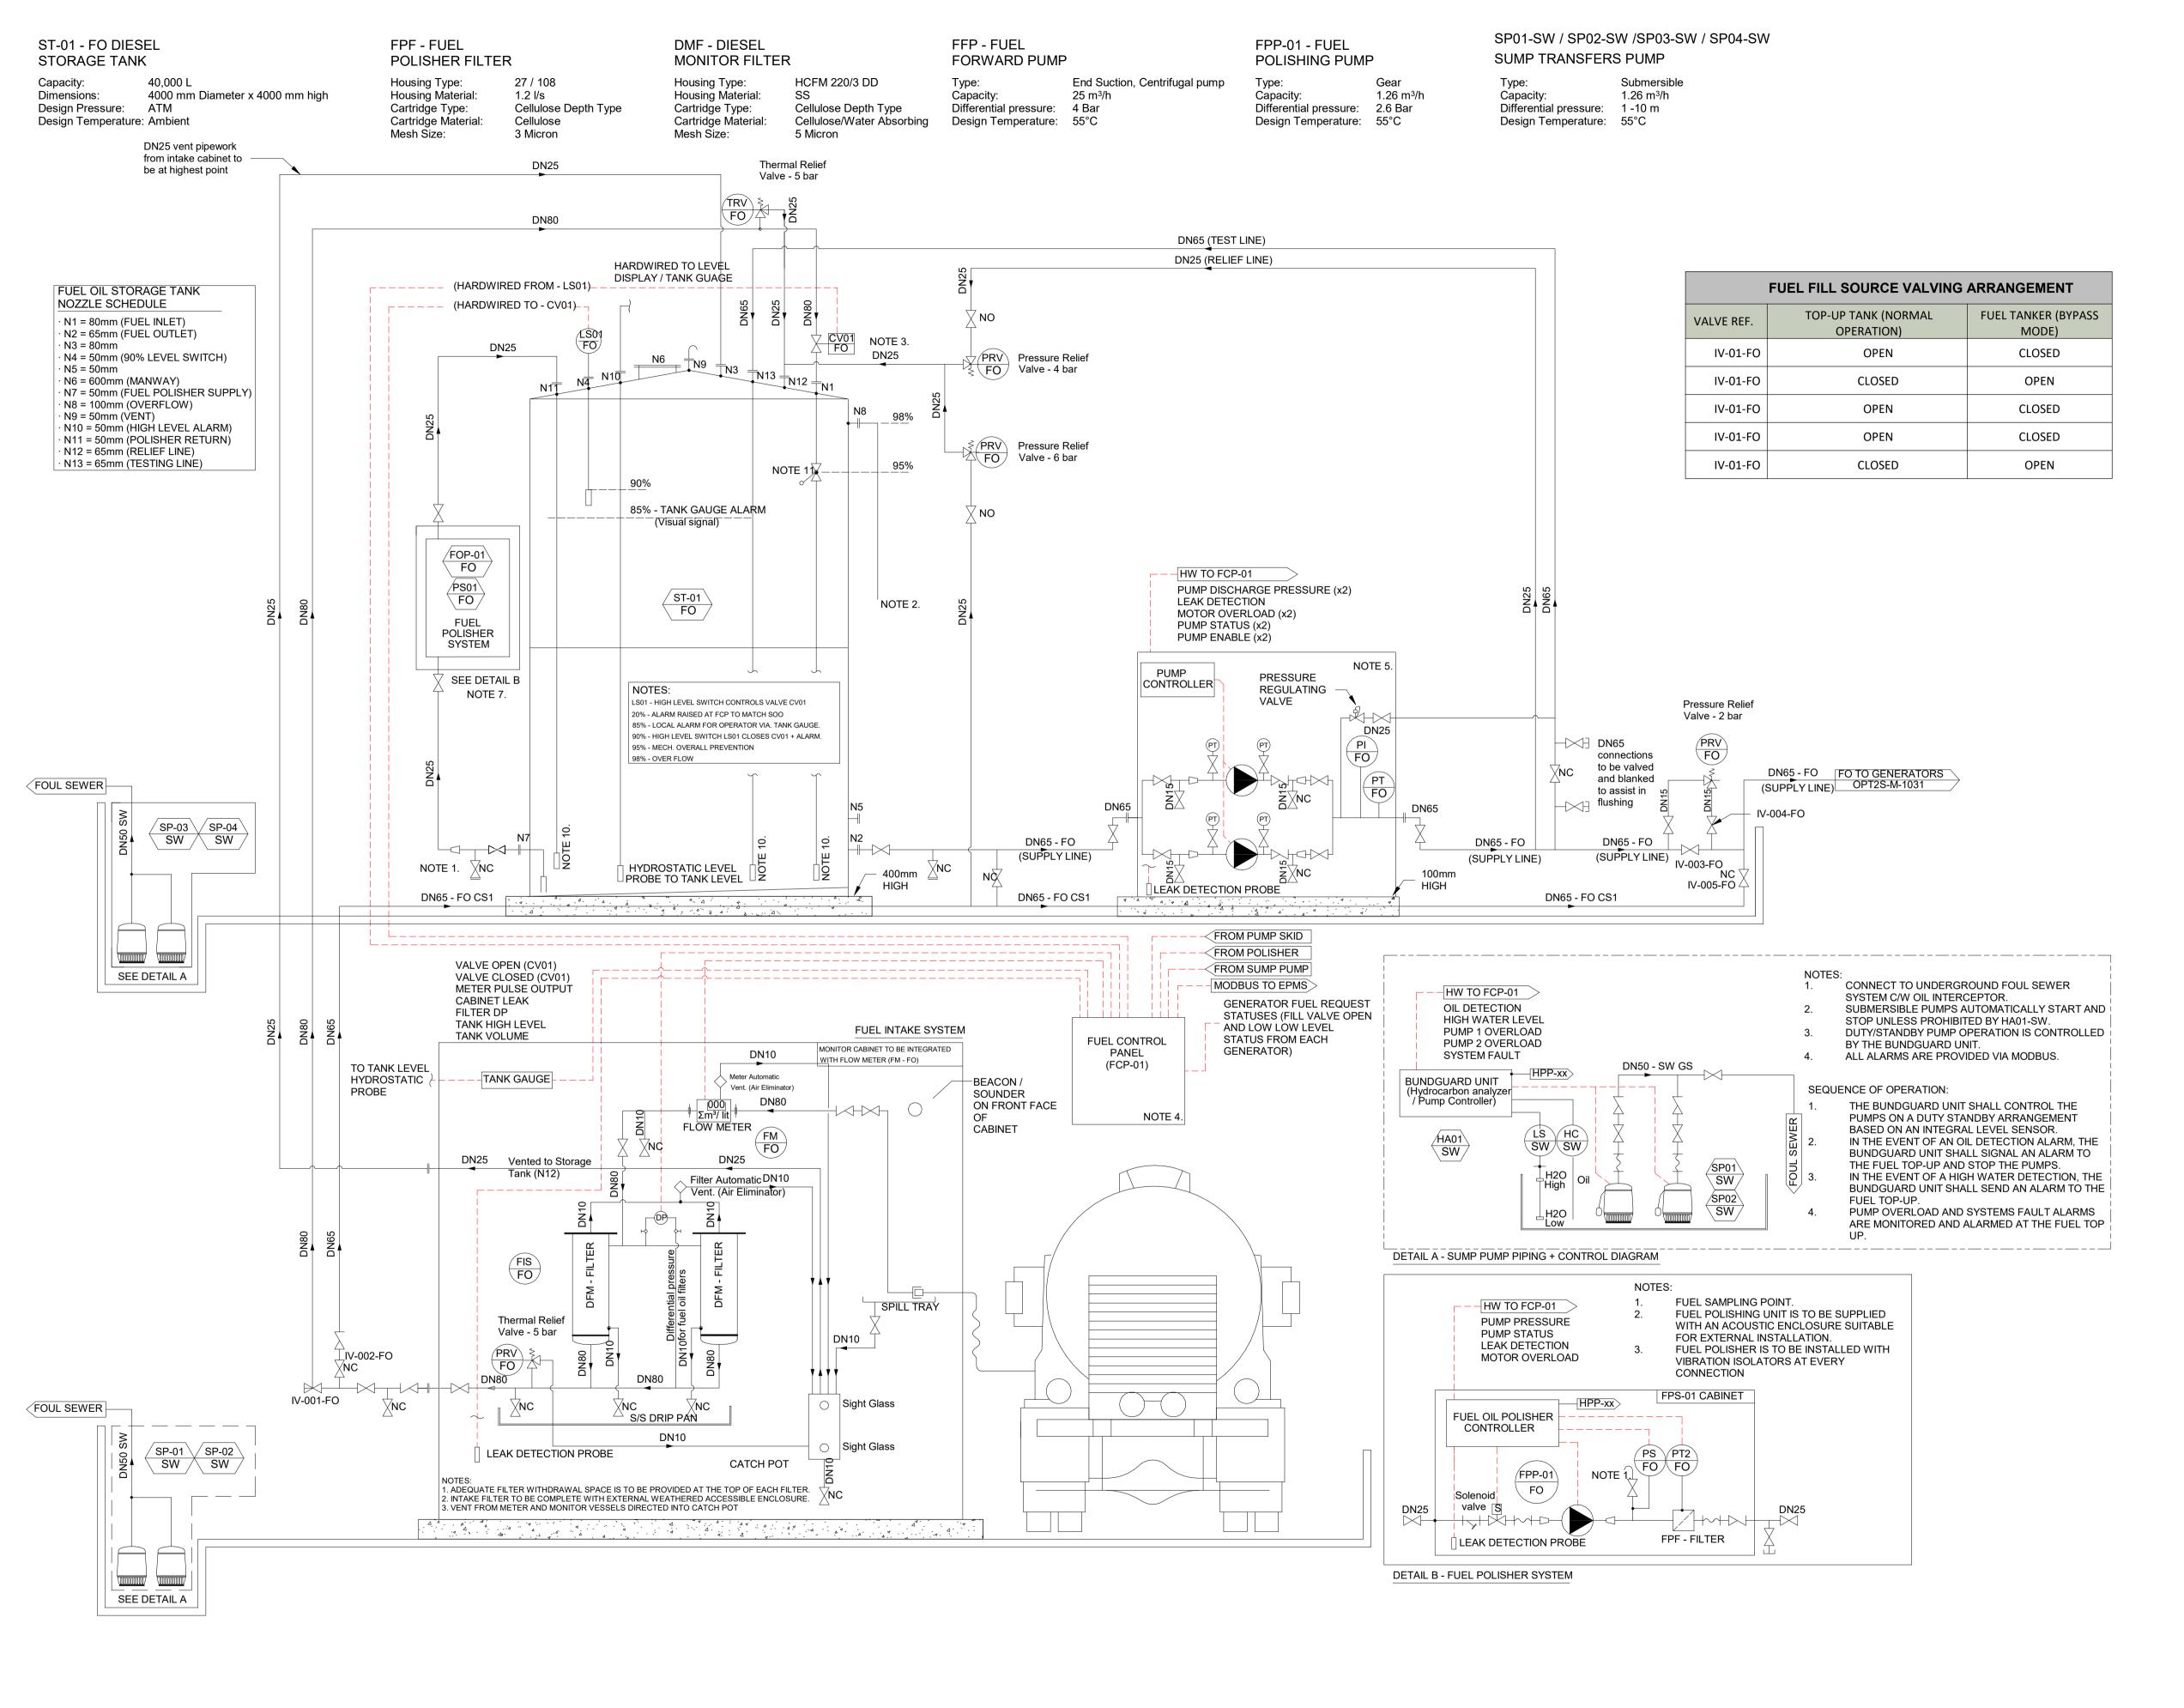

## SHEET NOTES

SAMPLING POINT. OVERFLOW PIPE PIPED TO LOW LEVEL.

FILL VALVE INTERLOCKED WITH TANKS LEVEL INSTRUMENT.

FUEL OIL CONTROL PANEL TO BE LOCATED OUTSIDE THE TANK BUND. REFER TO M-8015 FOR LOCATION PUMPS TO BE PROVIDED WITH AUTOMATIC AIR

VENTS.

UNDERGROUND PIPING TO BE DOUBLE CONTAINED. DIESEL POLISHER TO BE ENCLOSED WITH A REMOVABLE SHEET METAL ENCLOSURE FOR WEATHER PROTECTION.

DIESEL MONITORING SKID TO BE ENCLOSED WITH A METAL ENCLOSURE (304 SS) FOR WEATHER PROTECTION.

COMPONENTS TO BE SUPPLIED AS PACKAGE c/w S/S ENCLOSURE FOR OUTDOOR INSTALLATION. ANTI-SIPHON DEVICES ON INLET TO STORAGE TANKS.

MECHANICAL OVERFLOW PREVENTION VALVE BMS CABLING ROUTE FROM FUEL COMPOUND TO BE

INSTALLED ON CABLE RACKING. TO BE COORDINATED BY GC ON SITE.

HYDROSTATIC PRESSURE TESTING TO BE CARRIED OUT FOR ALL FUEL OIL PIPEWORK. GC TO COORDINATE NECESSARY HEALTH AND SAFETY REQUIREMENTS PER LOCAL REQUIREMENTS

AGILE No.:

800-047095-001

DIESEL STORAGE SCHEMATIC