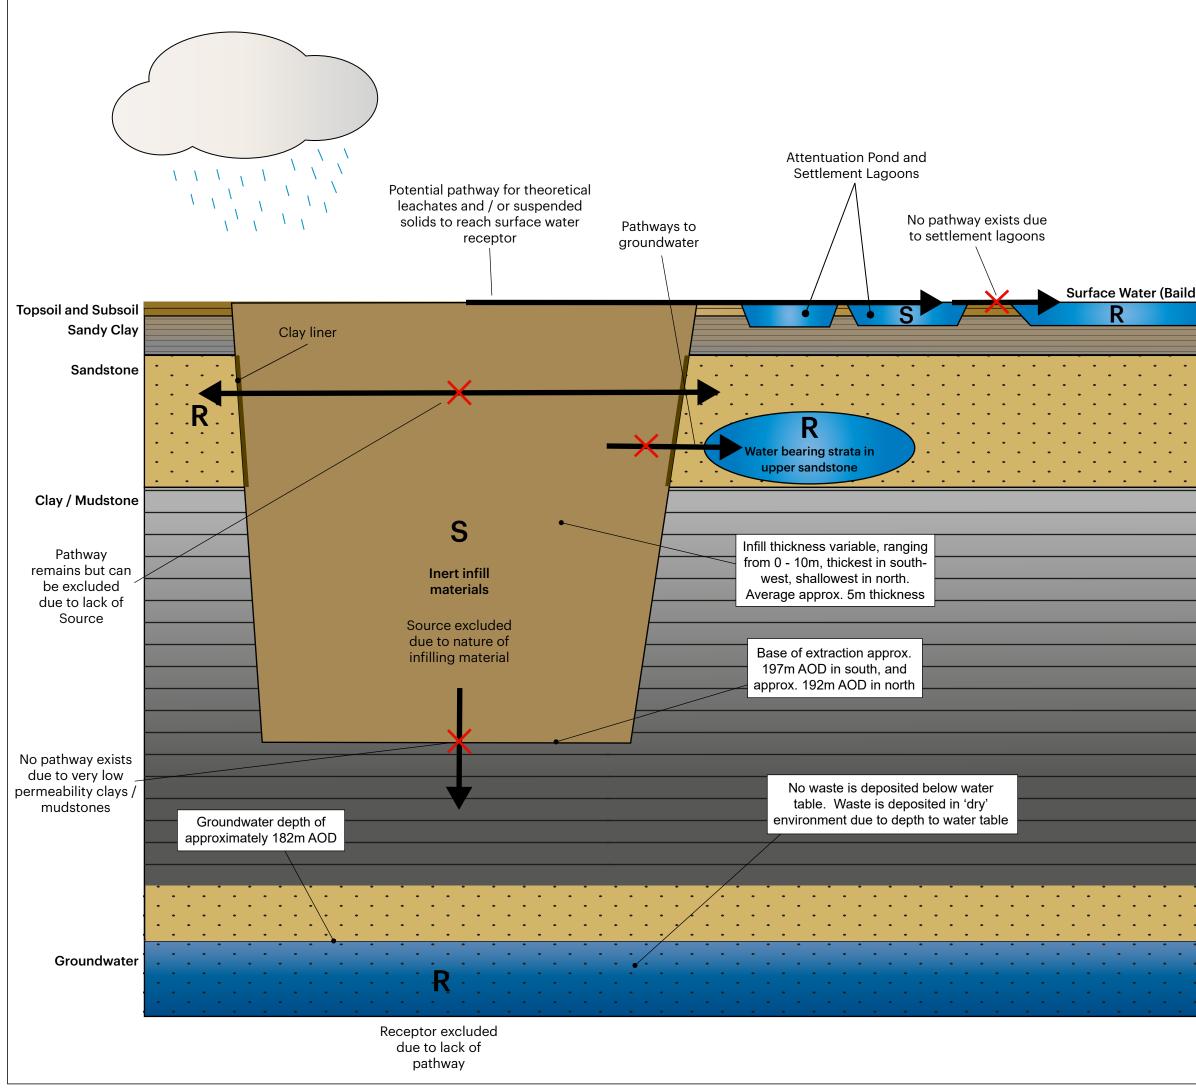

|                                                         | Drawing Title:                                                                 |             |
|---------------------------------------------------------|--------------------------------------------------------------------------------|-------------|
| C                                                       | Conceptual Site M                                                              | odel        |
| Key:                                                    |                                                                                |             |
| S                                                       | Identified potential source                                                    |             |
| -                                                       | Identified potential pathway                                                   |             |
| R                                                       | Identified potential receptor                                                  |             |
| ×                                                       | Point at which no pathway exists<br>due to natural or engineered<br>mitigation |             |
|                                                         |                                                                                |             |
|                                                         |                                                                                |             |
|                                                         |                                                                                |             |
|                                                         |                                                                                |             |
|                                                         |                                                                                |             |
|                                                         |                                                                                |             |
|                                                         | ale.<br>gram is to be read in conjunc<br>nt ref: 320/1 ESSD - R1.1.<br>SP / MS | tion with   |
| Checked by:                                             | MS / JMS                                                                       |             |
| Approved by:                                            |                                                                                |             |
| The Miner<br>The Rowar                                  | al Planning Group Ltd.                                                         |             |
| Bingley, W<br>BD16 1PE<br>Tel: 01274<br>headoffice      | v Business Park<br>Vest Yorkshire<br>884599<br>e@mpgyorks.co.uk                | ΡG          |
|                                                         | yorks.co.uk                                                                    |             |
|                                                         |                                                                                |             |
| Scale:<br>See no                                        | ites                                                                           |             |
| Scale:<br>See no                                        | ites                                                                           |             |
| Scale:<br>See no<br>Client:                             | ites<br>Industries PLC                                                         |             |
| Scale:<br>See no<br>Client:<br>Naylor<br>Site:          | Industries PLC                                                                 |             |
| Scale:<br>See no<br>Client:<br>Naylor<br>Site:          |                                                                                |             |
| Scale:<br>See no<br>Client:<br>Naylor<br>Site:<br>Peace | Industries PLC<br>Wood Quarry                                                  | Rev:<br>5.1 |
| Scale:<br>See no<br>Client:<br>Naylor<br>Site:<br>Peace | Industries PLC<br>Wood Quarry<br>umber:                                        |             |