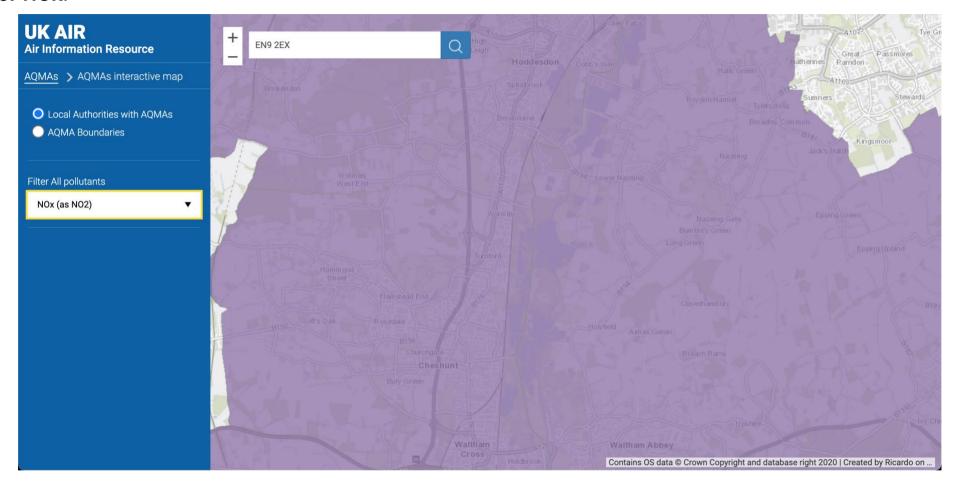

## <u>Appendix 9:</u> Screenshot taken from DEFRA's AQMA Interactive Map confirming the site is within an AQMA for NOx.

Site: Paynes Lane

Project: Bespoke Permit Variation Application