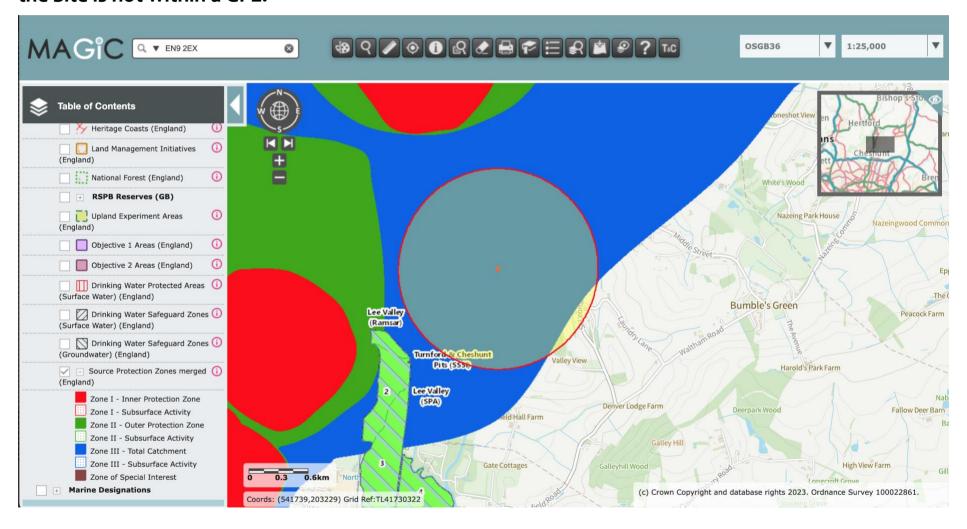

## <u>Appendix 1:</u> Magic Interactive Tool Screenshot of Groundwater Source Protection Zones-Confirming the Site is not within a GPZ.

Site: Paddock Wood

Project: Standard Rules Permit Variation Application