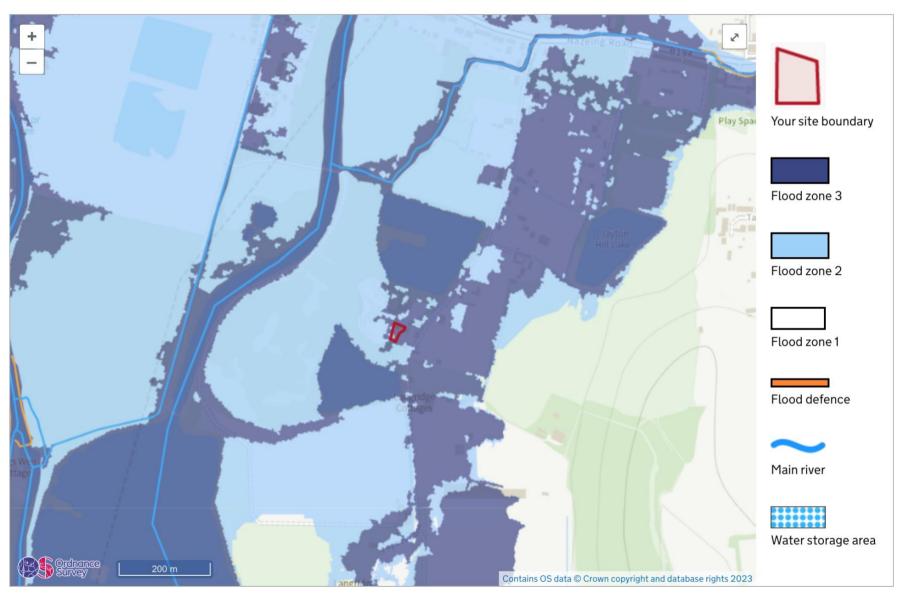

### **Appendix 6:** BGS Geology Screenshot of Superficial Deposits.

Site: Paynes Lane

Project: Bespoke Permit Variation Application

**Appendix 7:** EA Flood Map For Planning-Confirming the Site is not within a Flood Zone

Site: Paynes Lane

Project: Bespoke Permit Variation Application