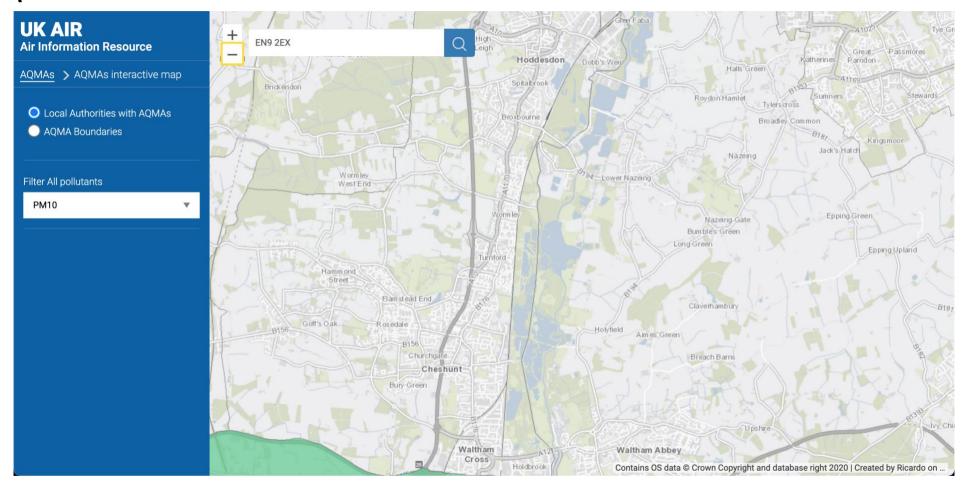

# <u>Appendix 8:</u> Screenshot taken from DEFRA's AQMA Interactive Map confirming the site is not within an AQMA for PM10's.

Site: Paynes Lane

Project: Bespoke Permit Variation Application