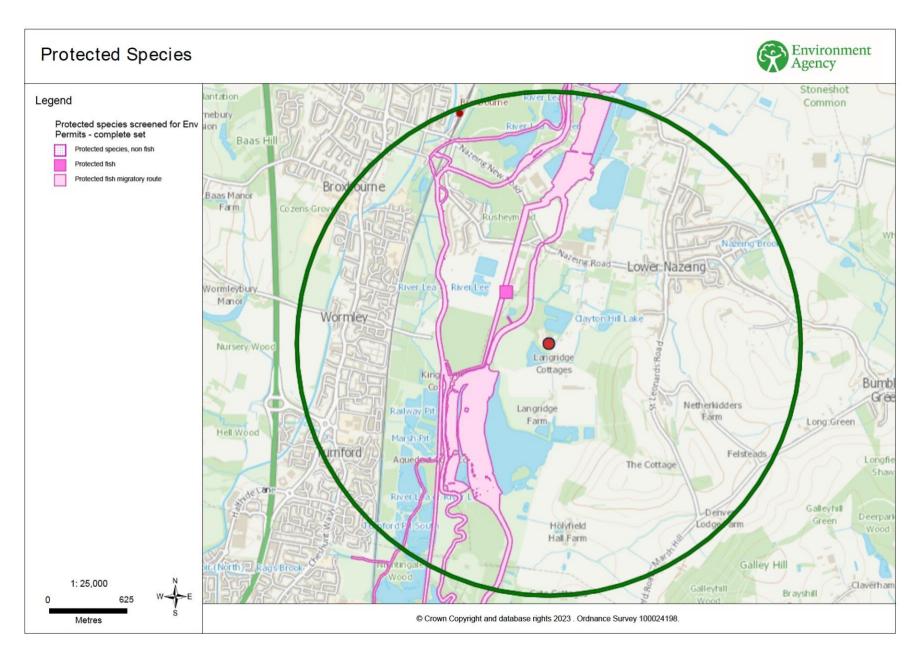

# <u>Appendix 3:</u> Environment Agency Screenshots confirming the site is within 1000 metres of a Local Wildlife Site & Protected Species/Migratory Routes.

Site: Paynes Lane

Project: Bespoke Permit Variation Application