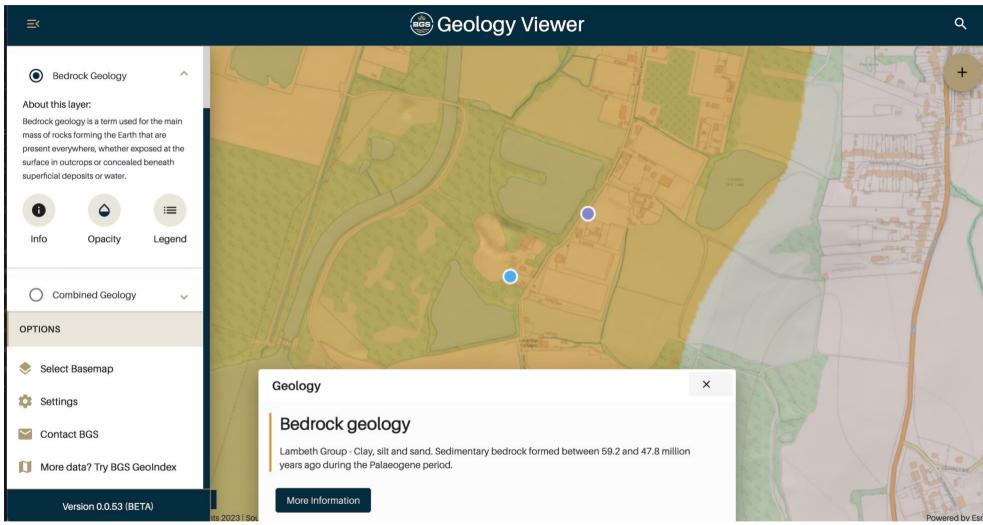

### **Appendix 5:** BGS Geology Screenshot of Bedrock Geology.

Site: Paynes Lane

Project: Bespoke Permit Variation Application