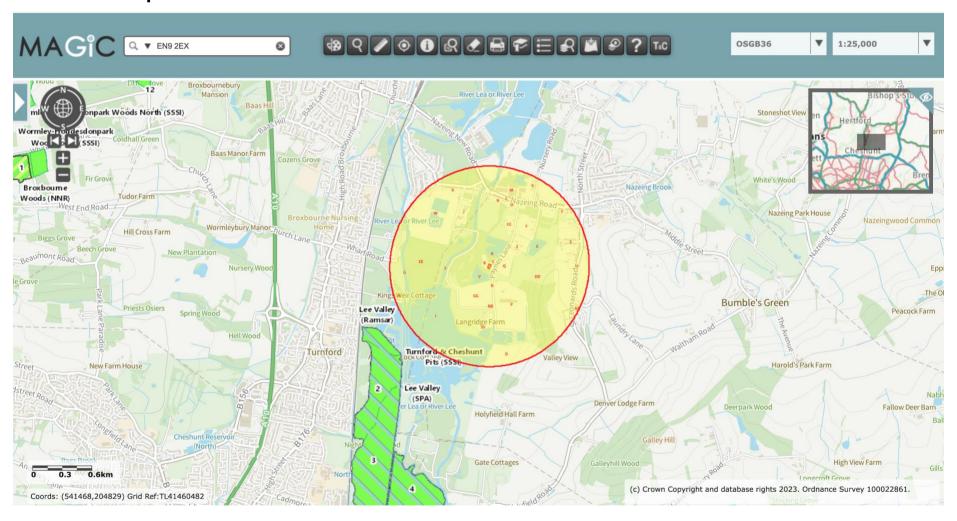

# <u>Appendix 2:</u> Magic Interactive Tool Screenshot confirming the site is within 1000 metres of specifically identified receptors.

Site: Paddock Wood

Project: Standard Rules Permit Variation Application