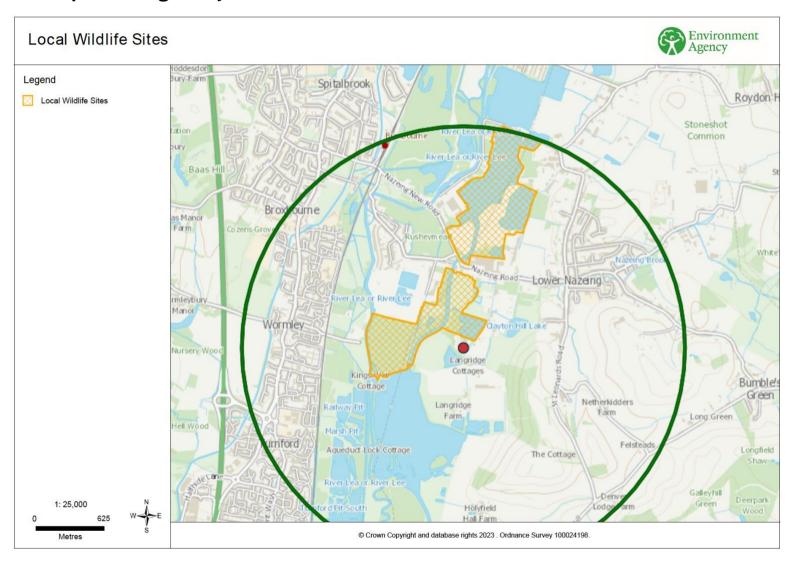

# <u>Appendix 3:</u> Environment Agency Screenshots confirming the site is within 1000 metres of a Local Wildlife Site & Protected Species/Migratory Routes.

Site: Paynes Lane

Project: Bespoke Permit Variation Application