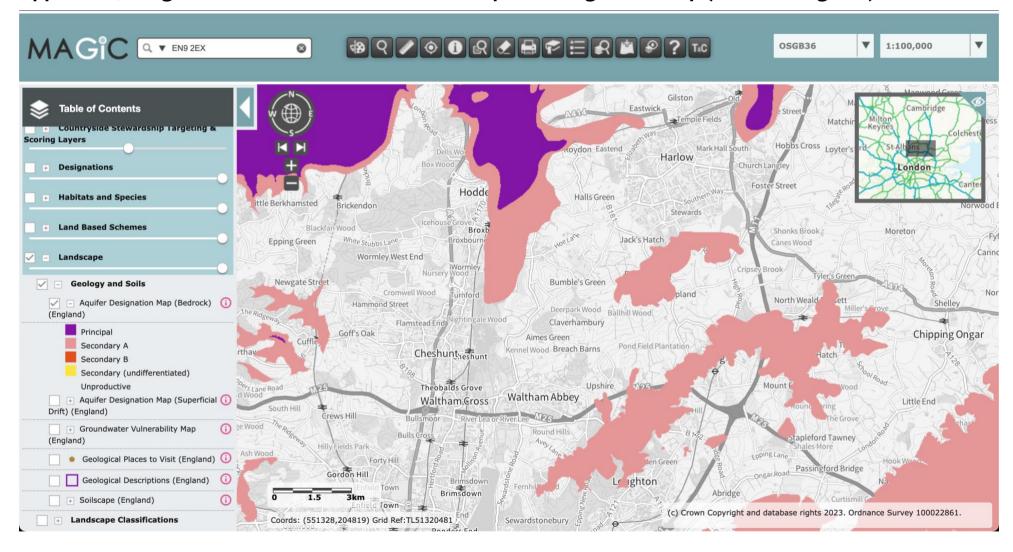

#### <u>Appendix 4: Magic Interactive Tool Screenshot of Aquifer Designation Map (Bedrock England)</u>

Site: Paynes Lane

Project: Bespoke Permit Variation Application