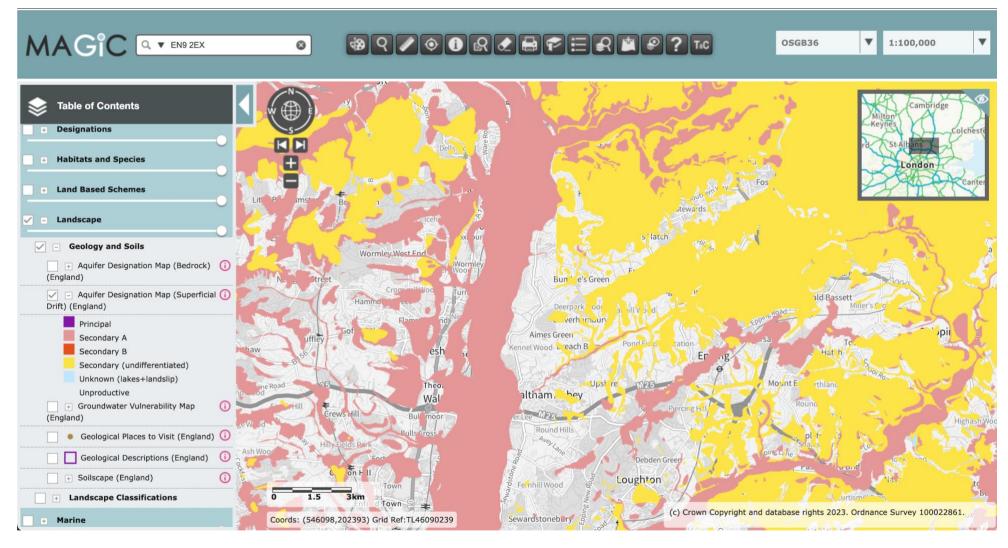

#### Appendix 3: Magic Interactive Tool Screenshot of Aquifer Designation Map (Superficial Drift England)

Site: Paynes Lane

Project: Bespoke Permit Variation Application