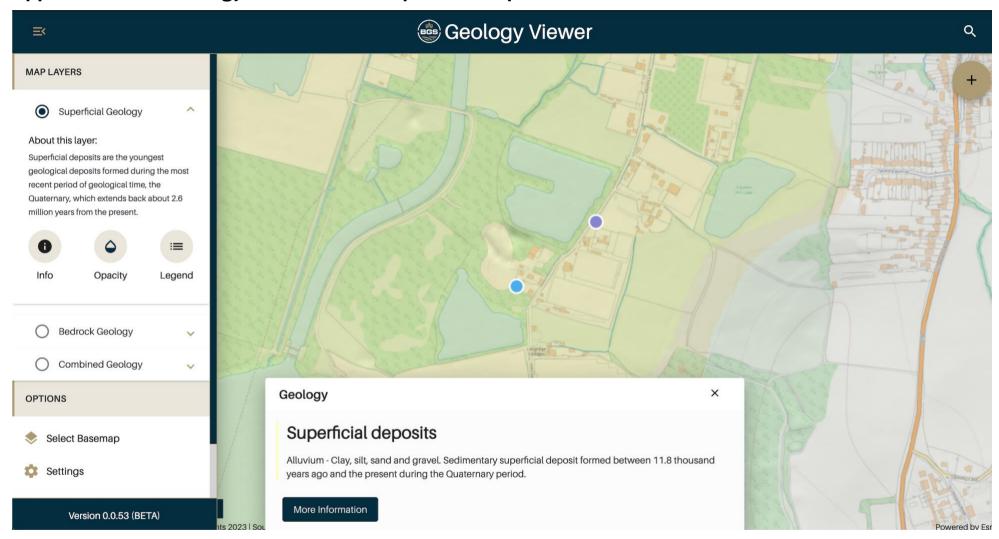

### **Appendix 6:** BGS Geology Screenshot of Superficial Deposits.

Site: Paynes Lane

Project: Bespoke Permit Variation Application

**Appendix 7:** EA Flood Map For Planning-Confirming the Site is not within a Flood Zone