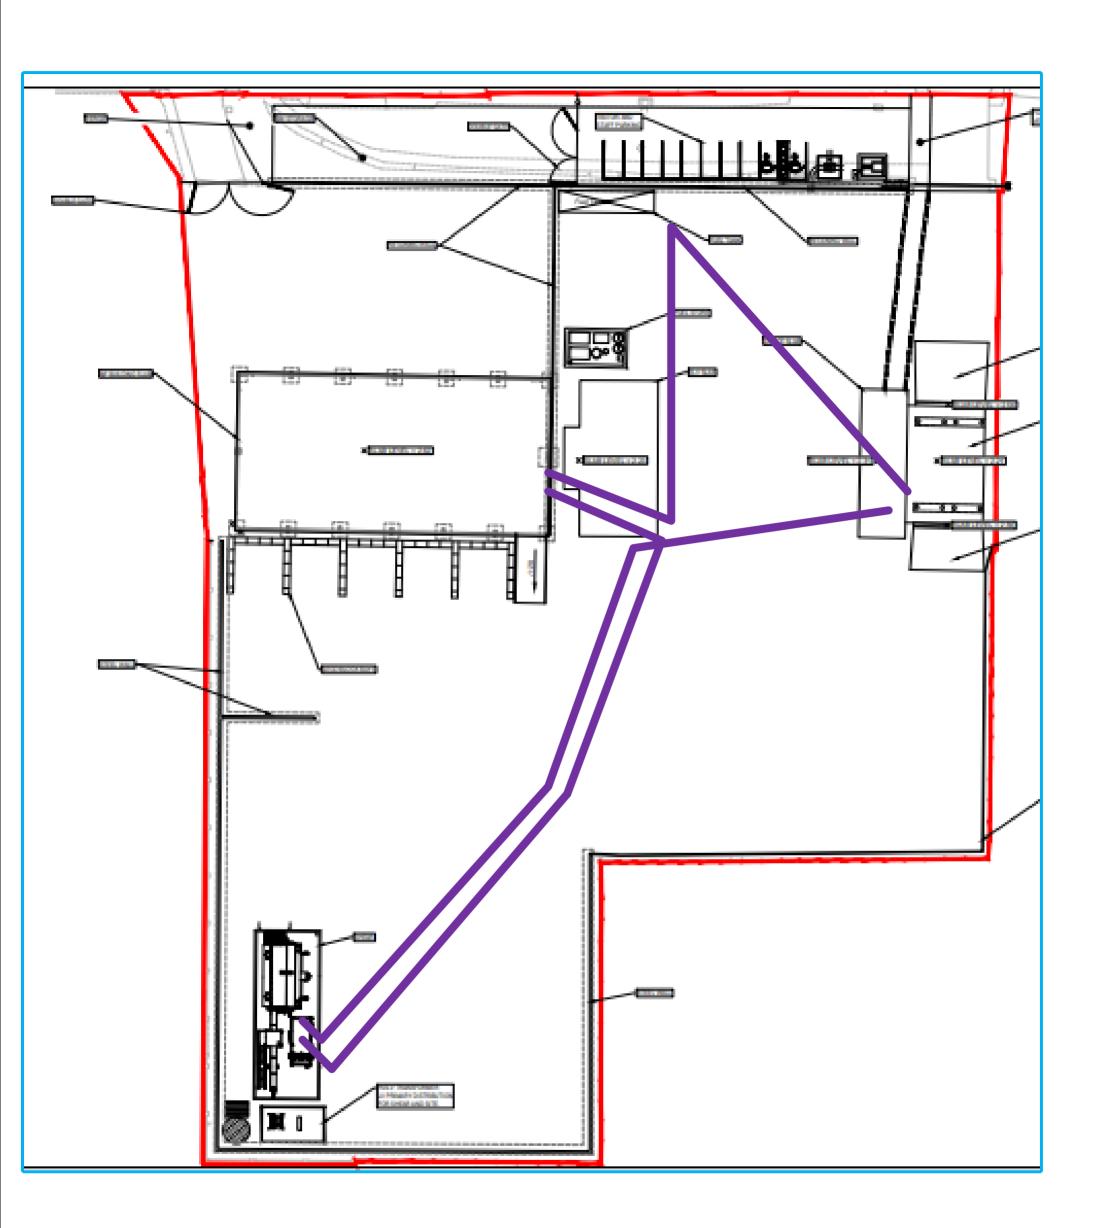

Note:- Cables from ELV will come back to the Building – Switch 2

Camera ID 111 Left of Picture to cover Fire Door

Note :- At night Both roller shutters and Fire door Locked and Closed Cables from ELV to go back to NF switch 2

| TITLE       |              | DRAWN BY                      |
|-------------|--------------|-------------------------------|
|             | Silver Town  | Roger Hewitt                  |
| DESCRIPTION |              | DATE                          |
|             | ELV Building | 14 <sup>th</sup> October 2022 |