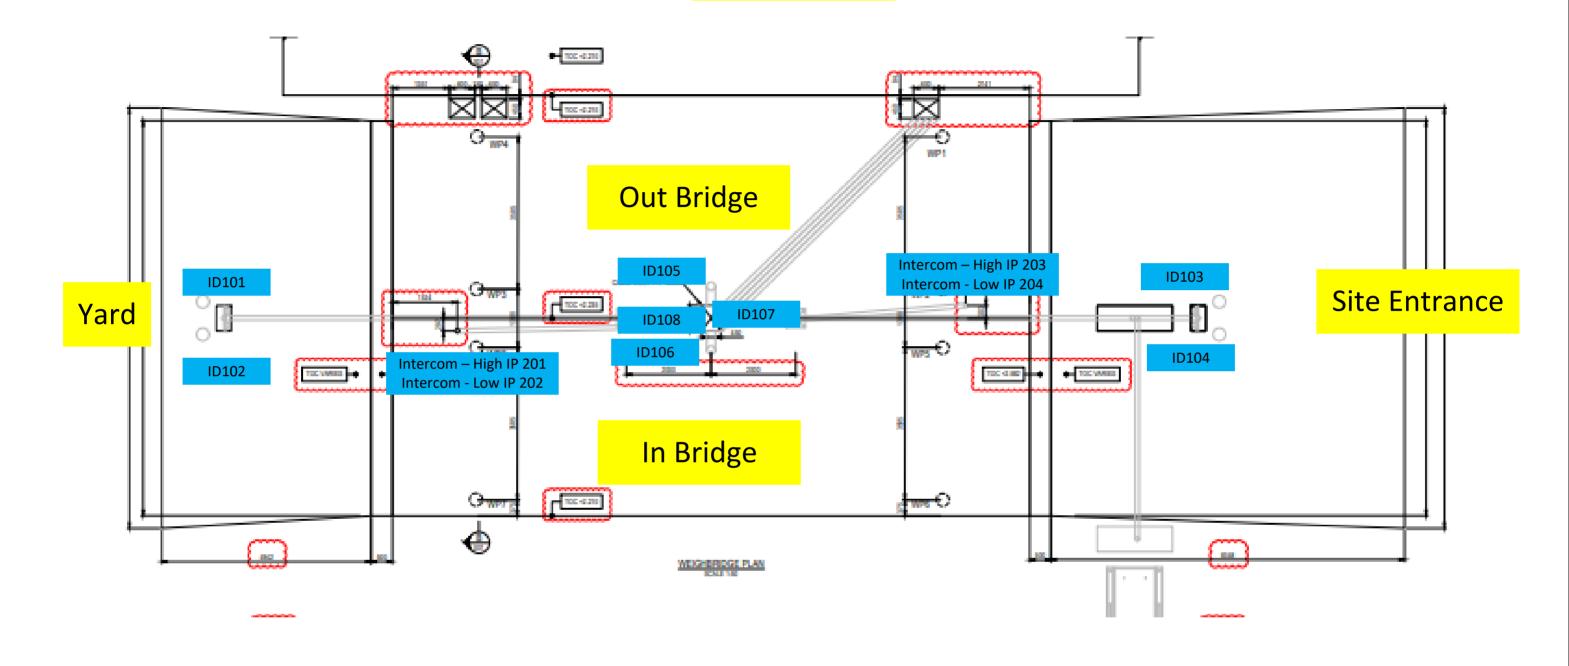

## Office

On top of the above Thermal cameras – The following Axis P3265LVE cameras will also act as security cameras Out of business house NF Building Inside – 116.117.118.119 ELV Building Inside – 111,112