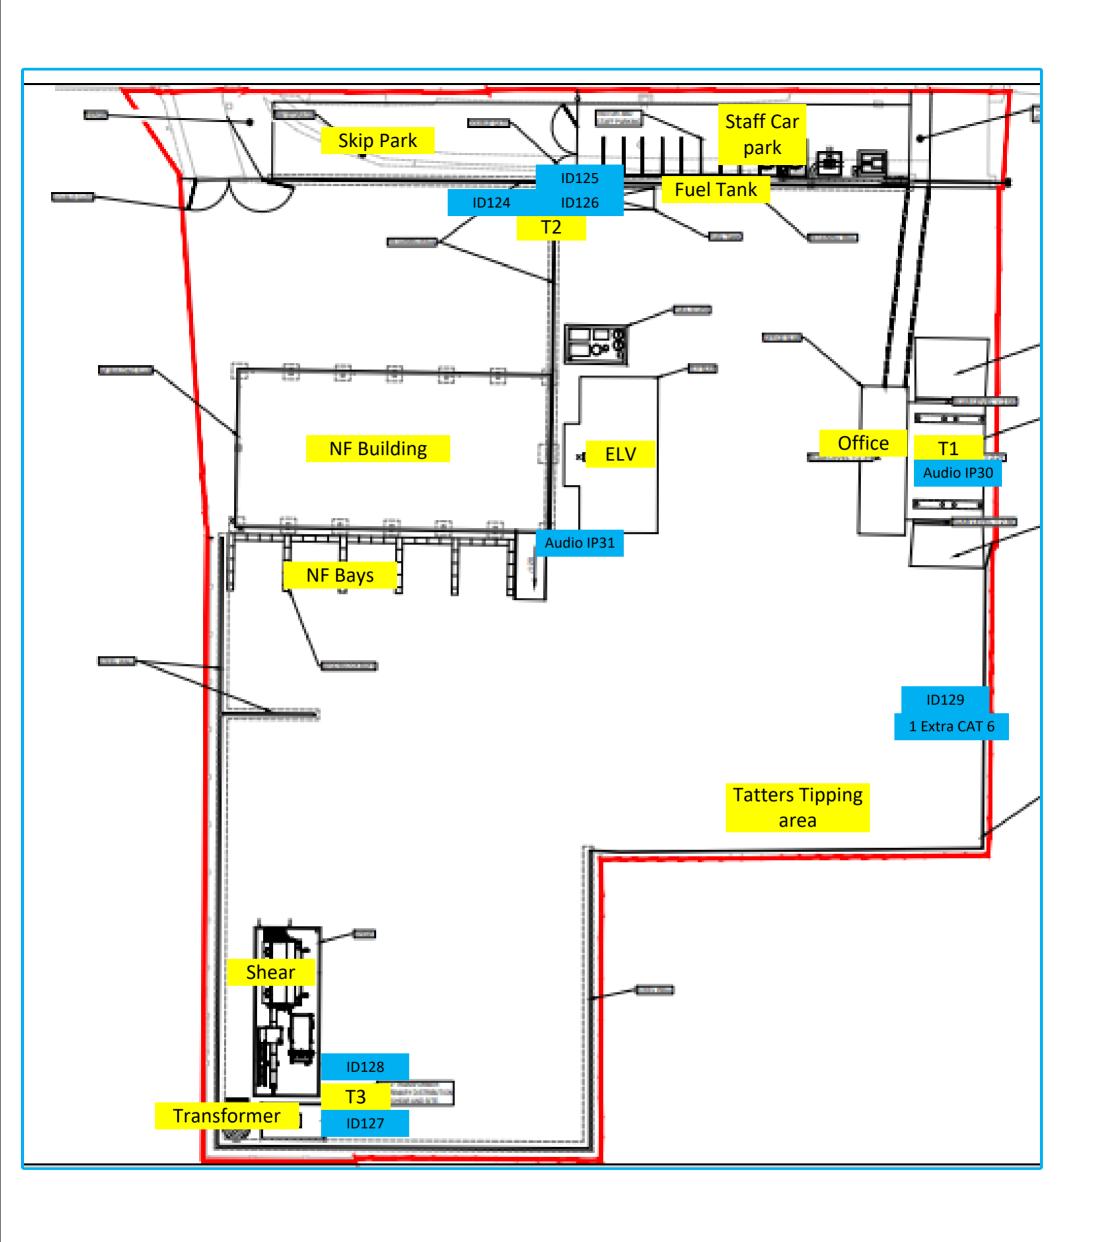

## Office

On top of the above Thermal cameras – The following Axis P3265LVE cameras will also act as security cameras Out of business house NF Building Inside – 116.117.118.119 ELV Building Inside – 111,112

Note:- Cables from ELV will come back to the Building – Switch 2

Camera ID 111 Left of Picture to cover Fire Door

Note :- At night Both roller shutters and Fire door Locked and Closed Cables from ELV to go back to NF switch 2