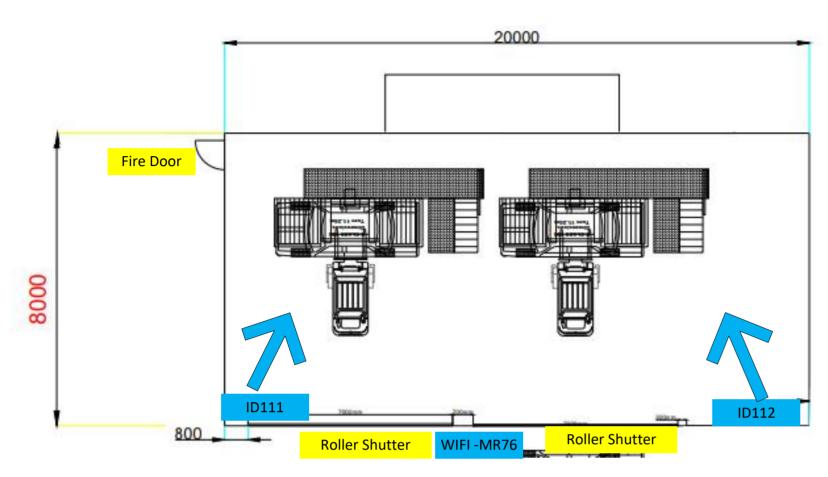

Note:- Cables from ELV will come back to the Building – Switch 2

Camera ID 111 Left of Picture to cover Fire Door

Note :- At night Both roller shutters and Fire door Locked and Closed Cables from ELV to go back to NF switch 2

| TITLE       |              | DRAWN BY                      |
|-------------|--------------|-------------------------------|
|             | Silver Town  | Roger Hewitt                  |
| DESCRIPTION |              | DATE                          |
|             | ELV Building | 14 <sup>th</sup> October 2022 |