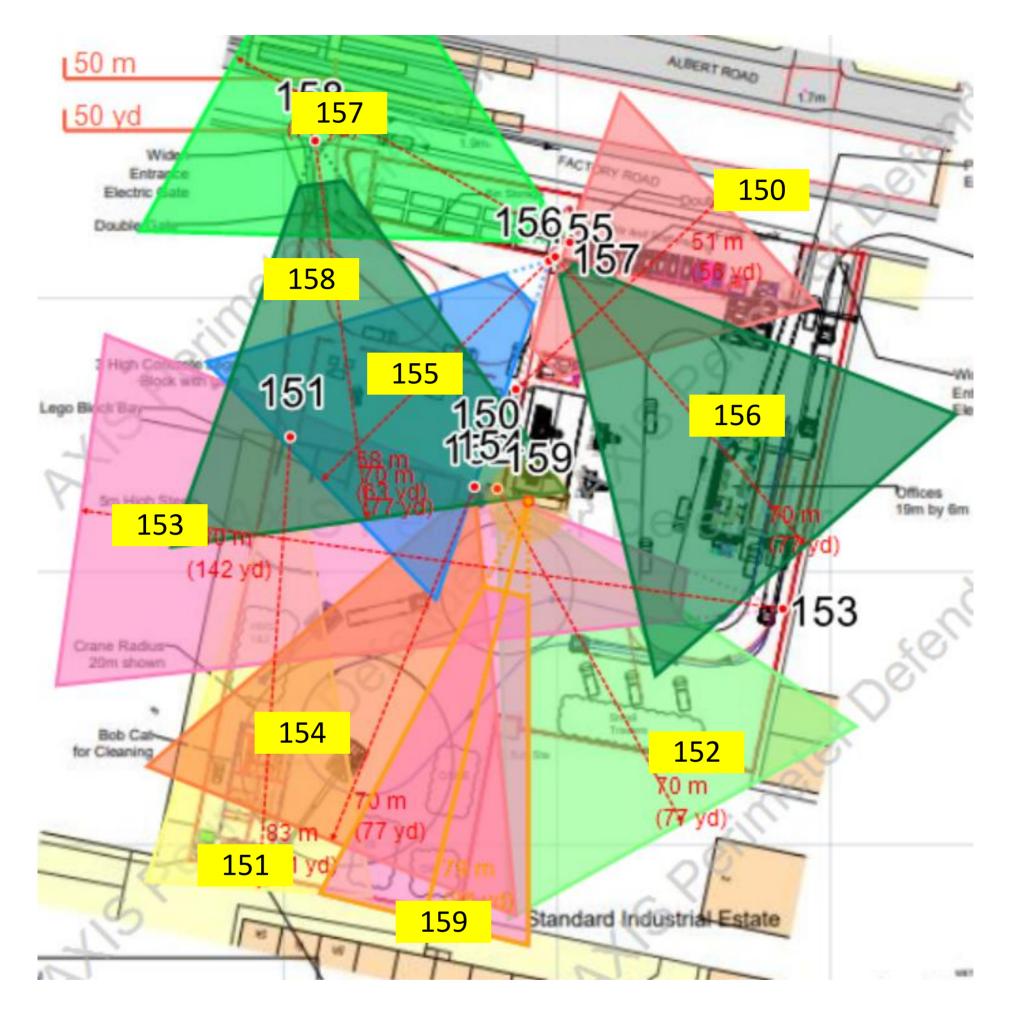

| TITLE               | DRAWN BY                      |
|---------------------|-------------------------------|
| Silver Town         | Roger Hewitt                  |
| DESCRIPTION         | DATE                          |
| Security - External | 4 <sup>th</sup> November 2022 |