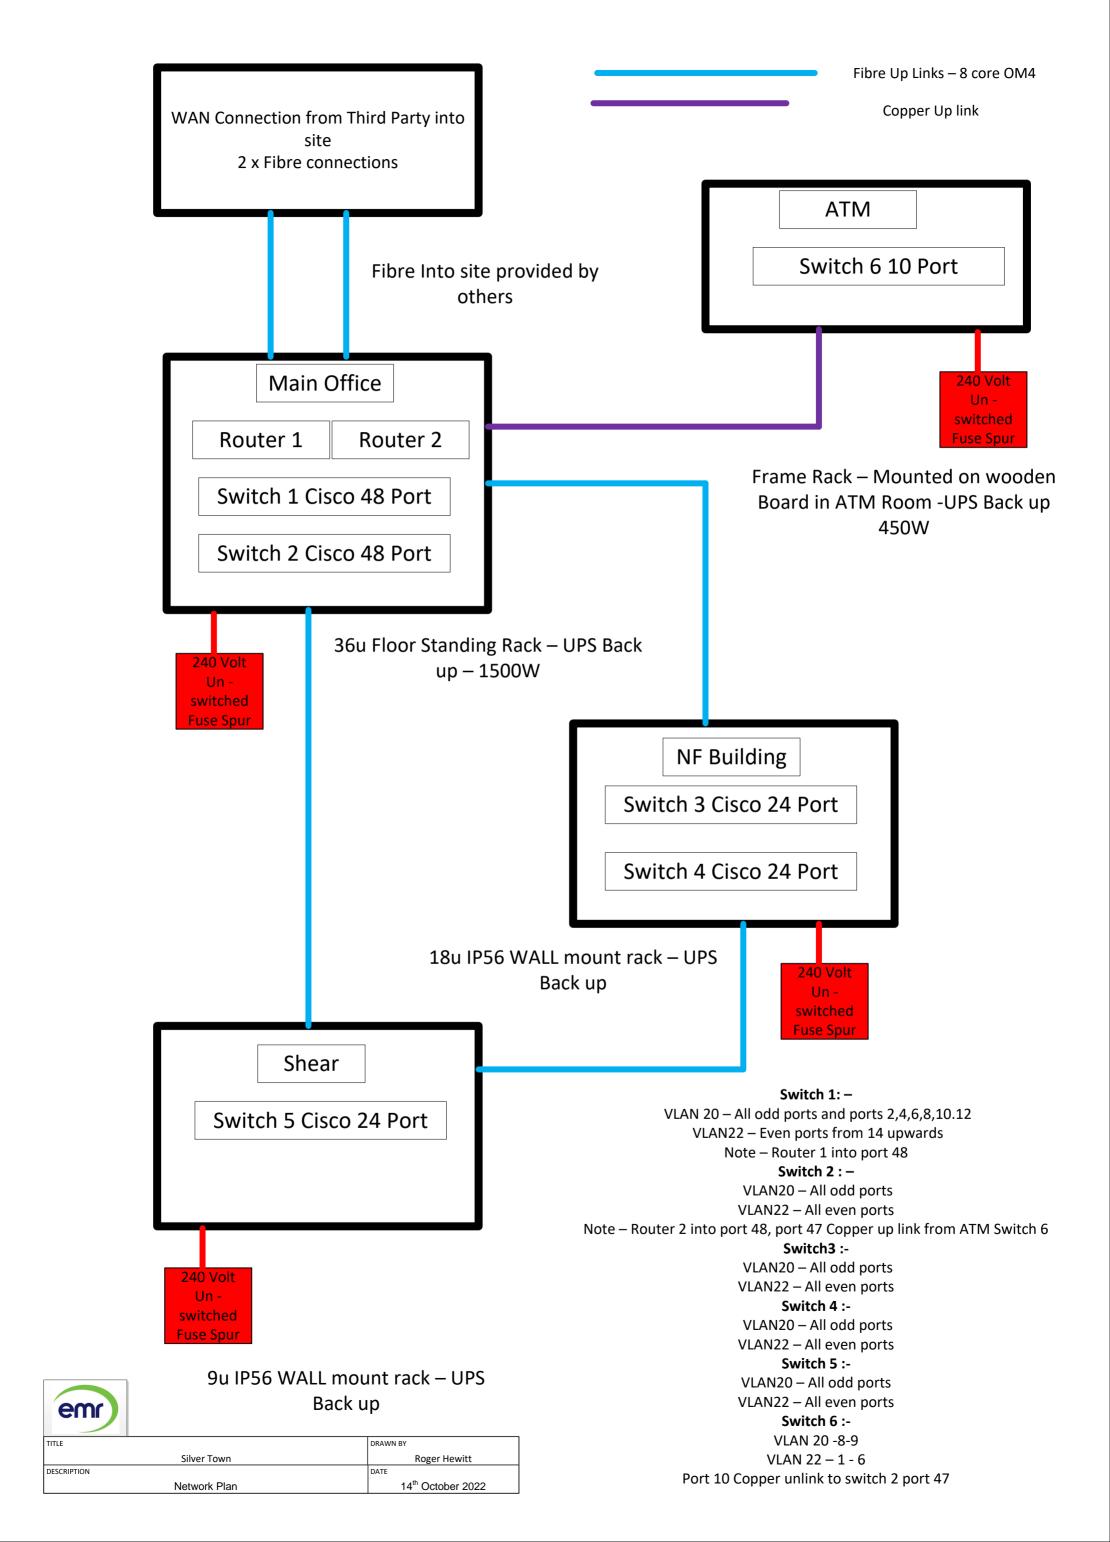

Note:- Cables from ELV will come back to the Building – Switch 2

Camera ID 111 Left of Picture to cover Fire Door

Note :- At night Both roller shutters and Fire door Locked and Closed Cables from ELV to go back to NF switch 2