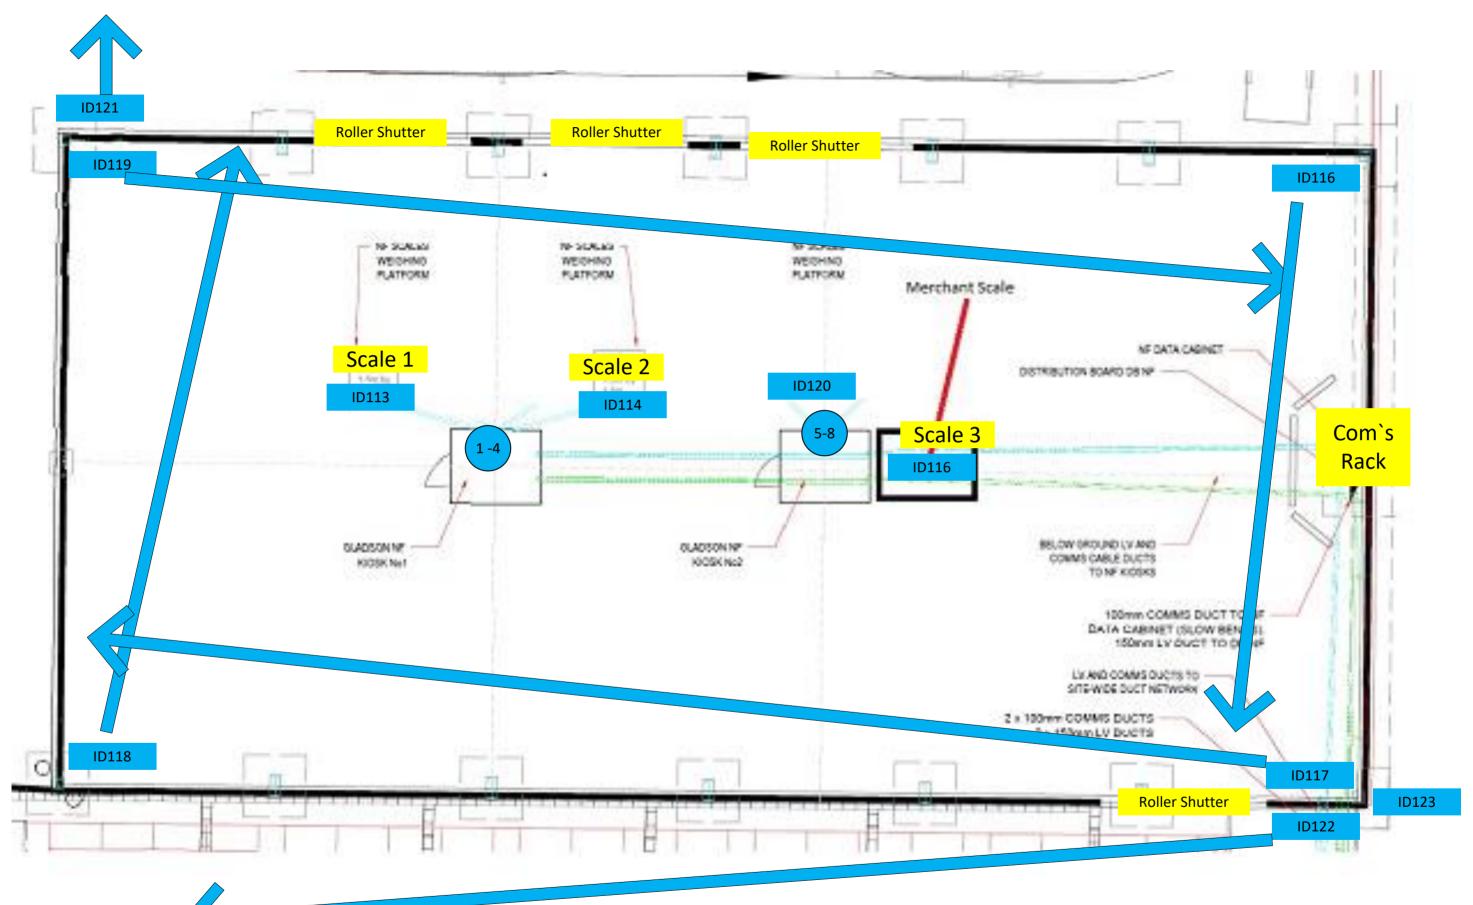

## Office

On top of the above Thermal cameras – The following Axis P3265LVE cameras will also act as security cameras Out of business house NF Building Inside – 116.117.118.119 ELV Building Inside – 111,112