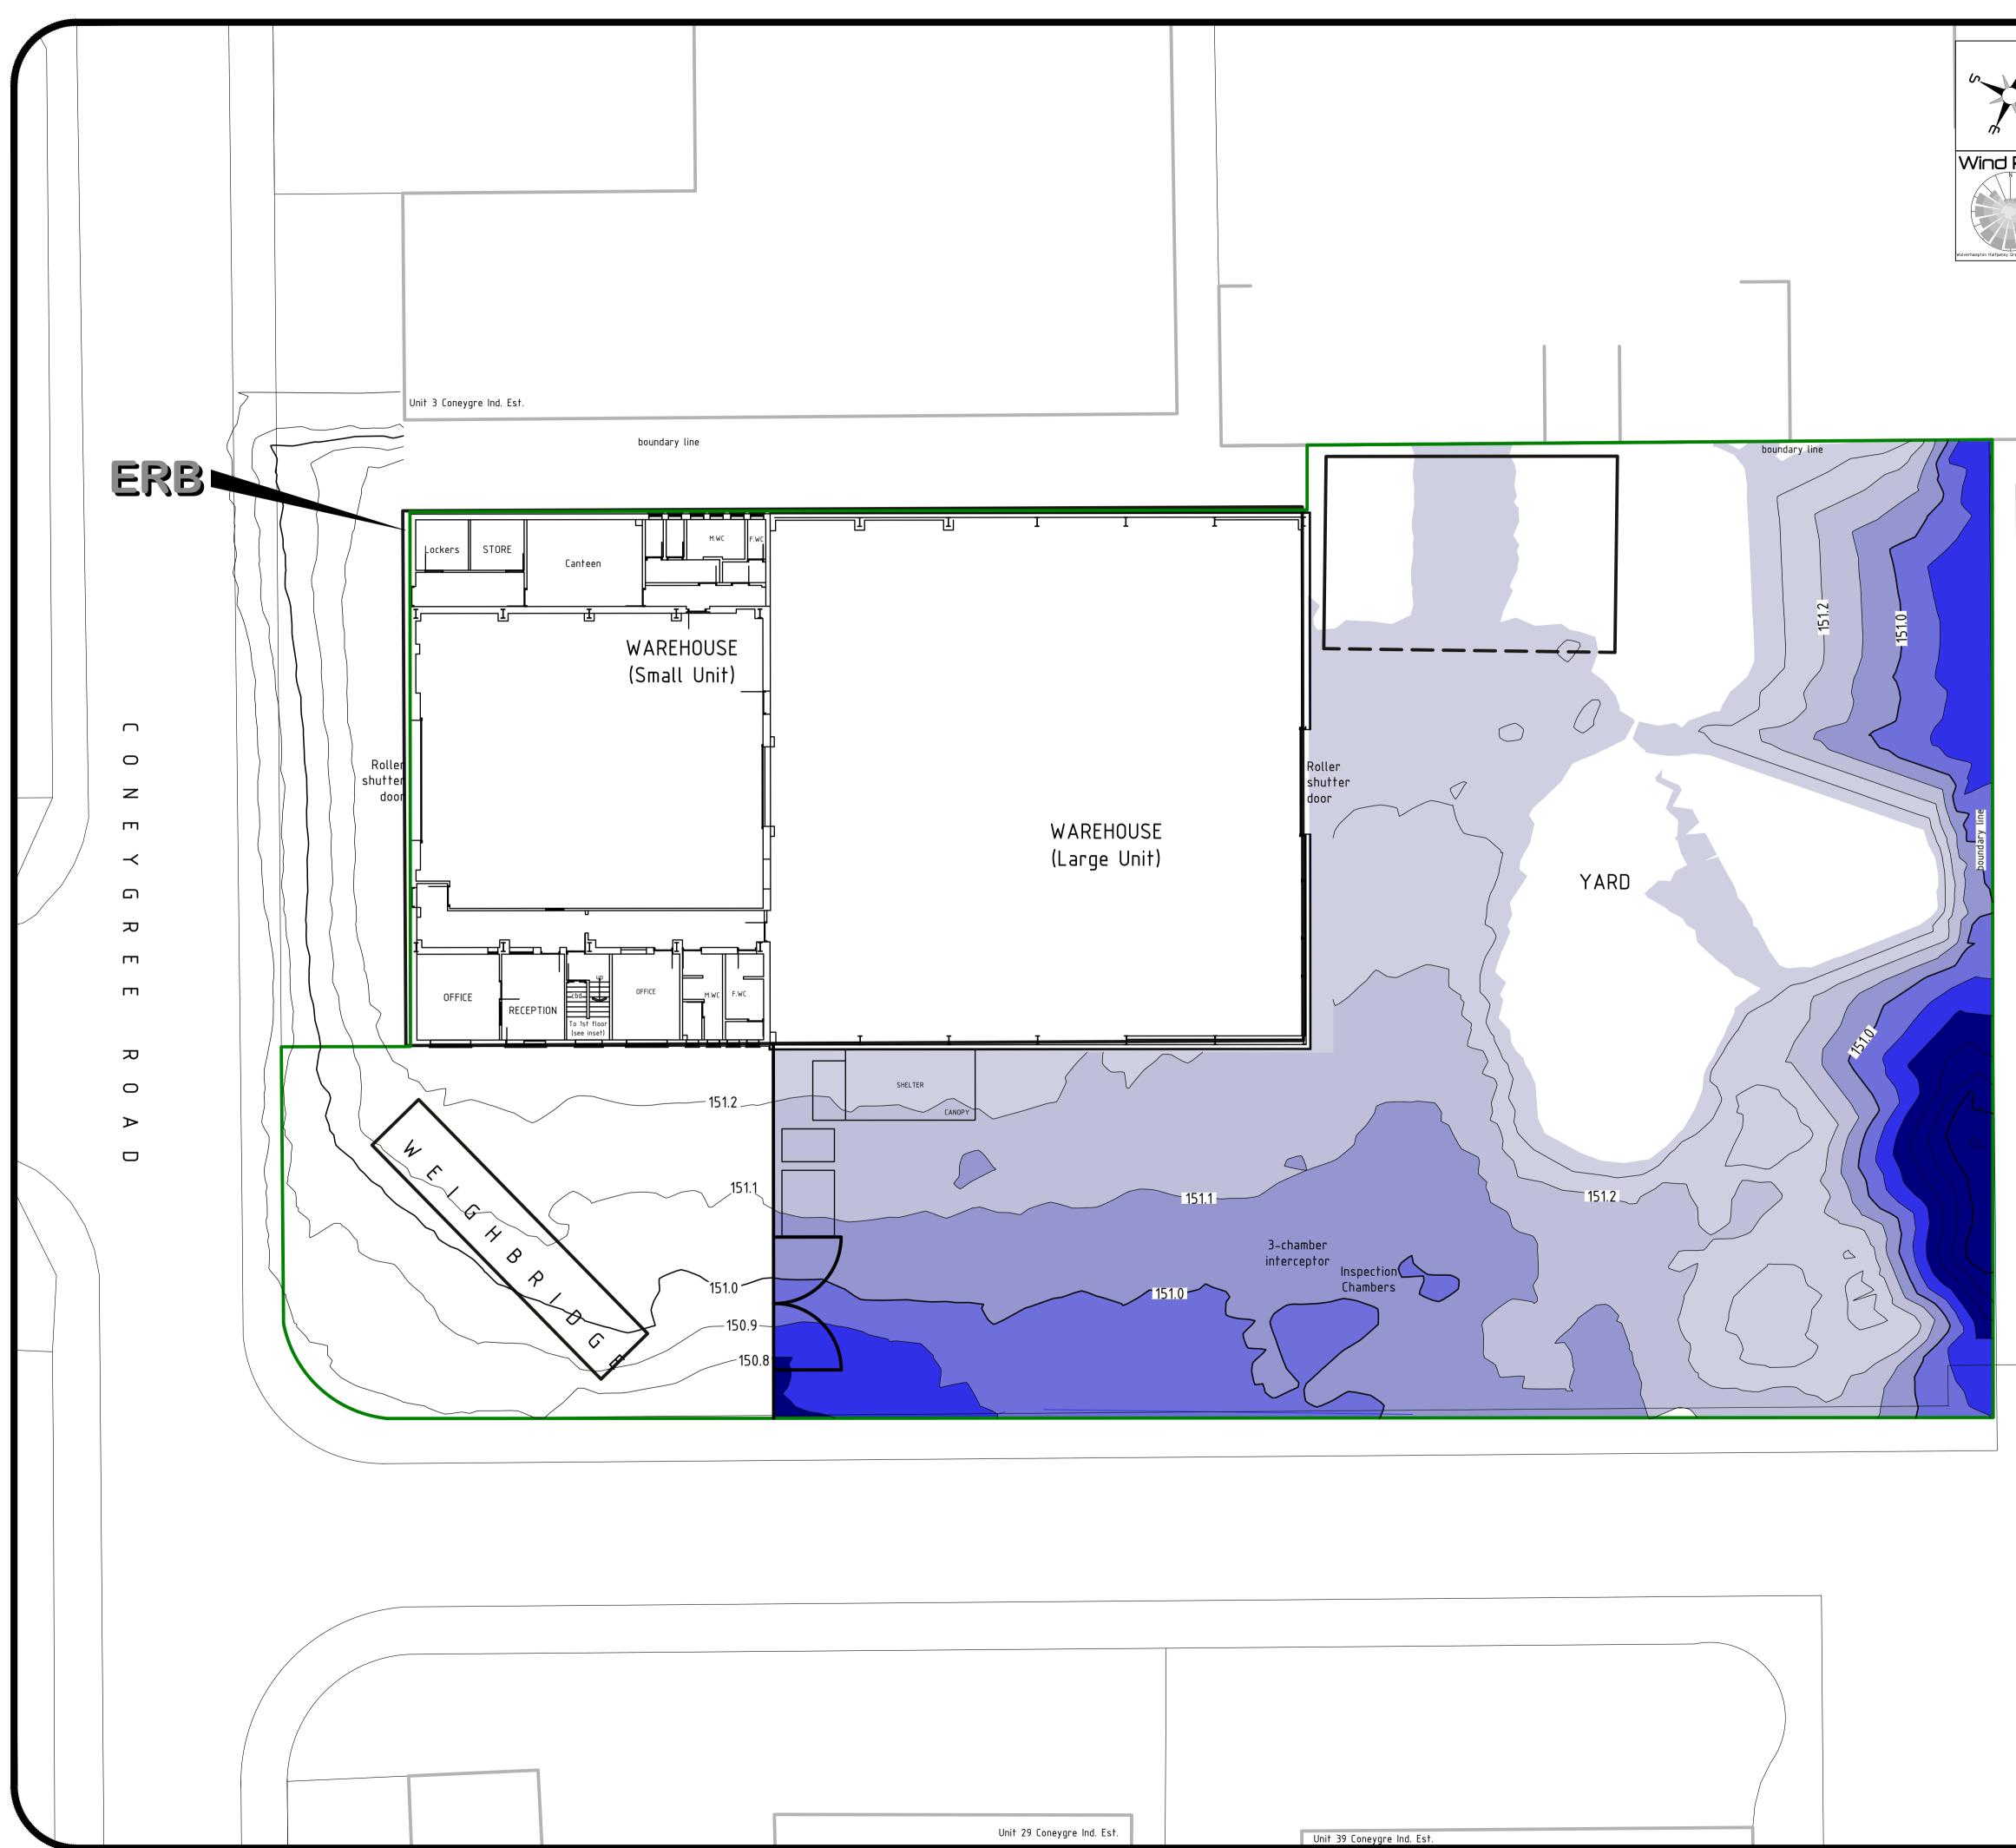

| Unit 29 Coneygre Ind. Est. | Unit 39 Coneygre Ind. Est. |  |
|----------------------------|----------------------------|--|

| 5                   |                                                                                                                                                                         |   |
|---------------------|-------------------------------------------------------------------------------------------------------------------------------------------------------------------------|---|
| >                   | General Notes                                                                                                                                                           |   |
| lose                | KEY                                                                                                                                                                     |   |
| irport (ICAO: EGBO) | Permit boundary                                                                                                                                                         |   |
|                     | WATER POOLINC:   ≤ 150.8 AOD   150.8 to 150.9 AOD   150.9 to 151.0 AOD                                                                                                  |   |
|                     | 151.0 to 151.1 AOD<br>151.1 to 151.2 AOD<br>151.2 to 151.38 AOD                                                                                                         |   |
|                     | ≥ 151.38 AOD (dry ground)                                                                                                                                               |   |
|                     | Water containment to 151.38 AOD = 366 cubic metres<br>Maximum water depth at entrance to yard = 60 cm                                                                   |   |
|                     | <b>ERB</b> Location of Emergency Response Box                                                                                                                           |   |
|                     | 5 0 5 10<br>                                                                                                                                                            |   |
|                     | Reproduced from Ordnance Survey VectorMap District Vector data<br>© Crown copyright 2023. All rights reserved. Licence number 0100031673                                |   |
|                     |                                                                                                                                                                         |   |
|                     | No. Revision/Issue Date                                                                                                                                                 |   |
|                     | (360)<br>ENVIRONMENTAL                                                                                                                                                  |   |
|                     | <b>MORRIS</b><br>RECYCLING LIMITED                                                                                                                                      |   |
|                     | Drawing Title, Project Name and Address<br>Fire Water Pooling Points<br>Morris Recycling Ltd<br>Unit 34, Coneygre Industrial Estate<br>Tipton, West Midlands<br>DY4 8XP |   |
|                     | Project Drg No                                                                                                                                                          |   |
|                     | EA PERMIT                                                                                                                                                               |   |
|                     |                                                                                                                                                                         |   |
|                     | Scale<br>I:ISO@Al                                                                                                                                                       | I |