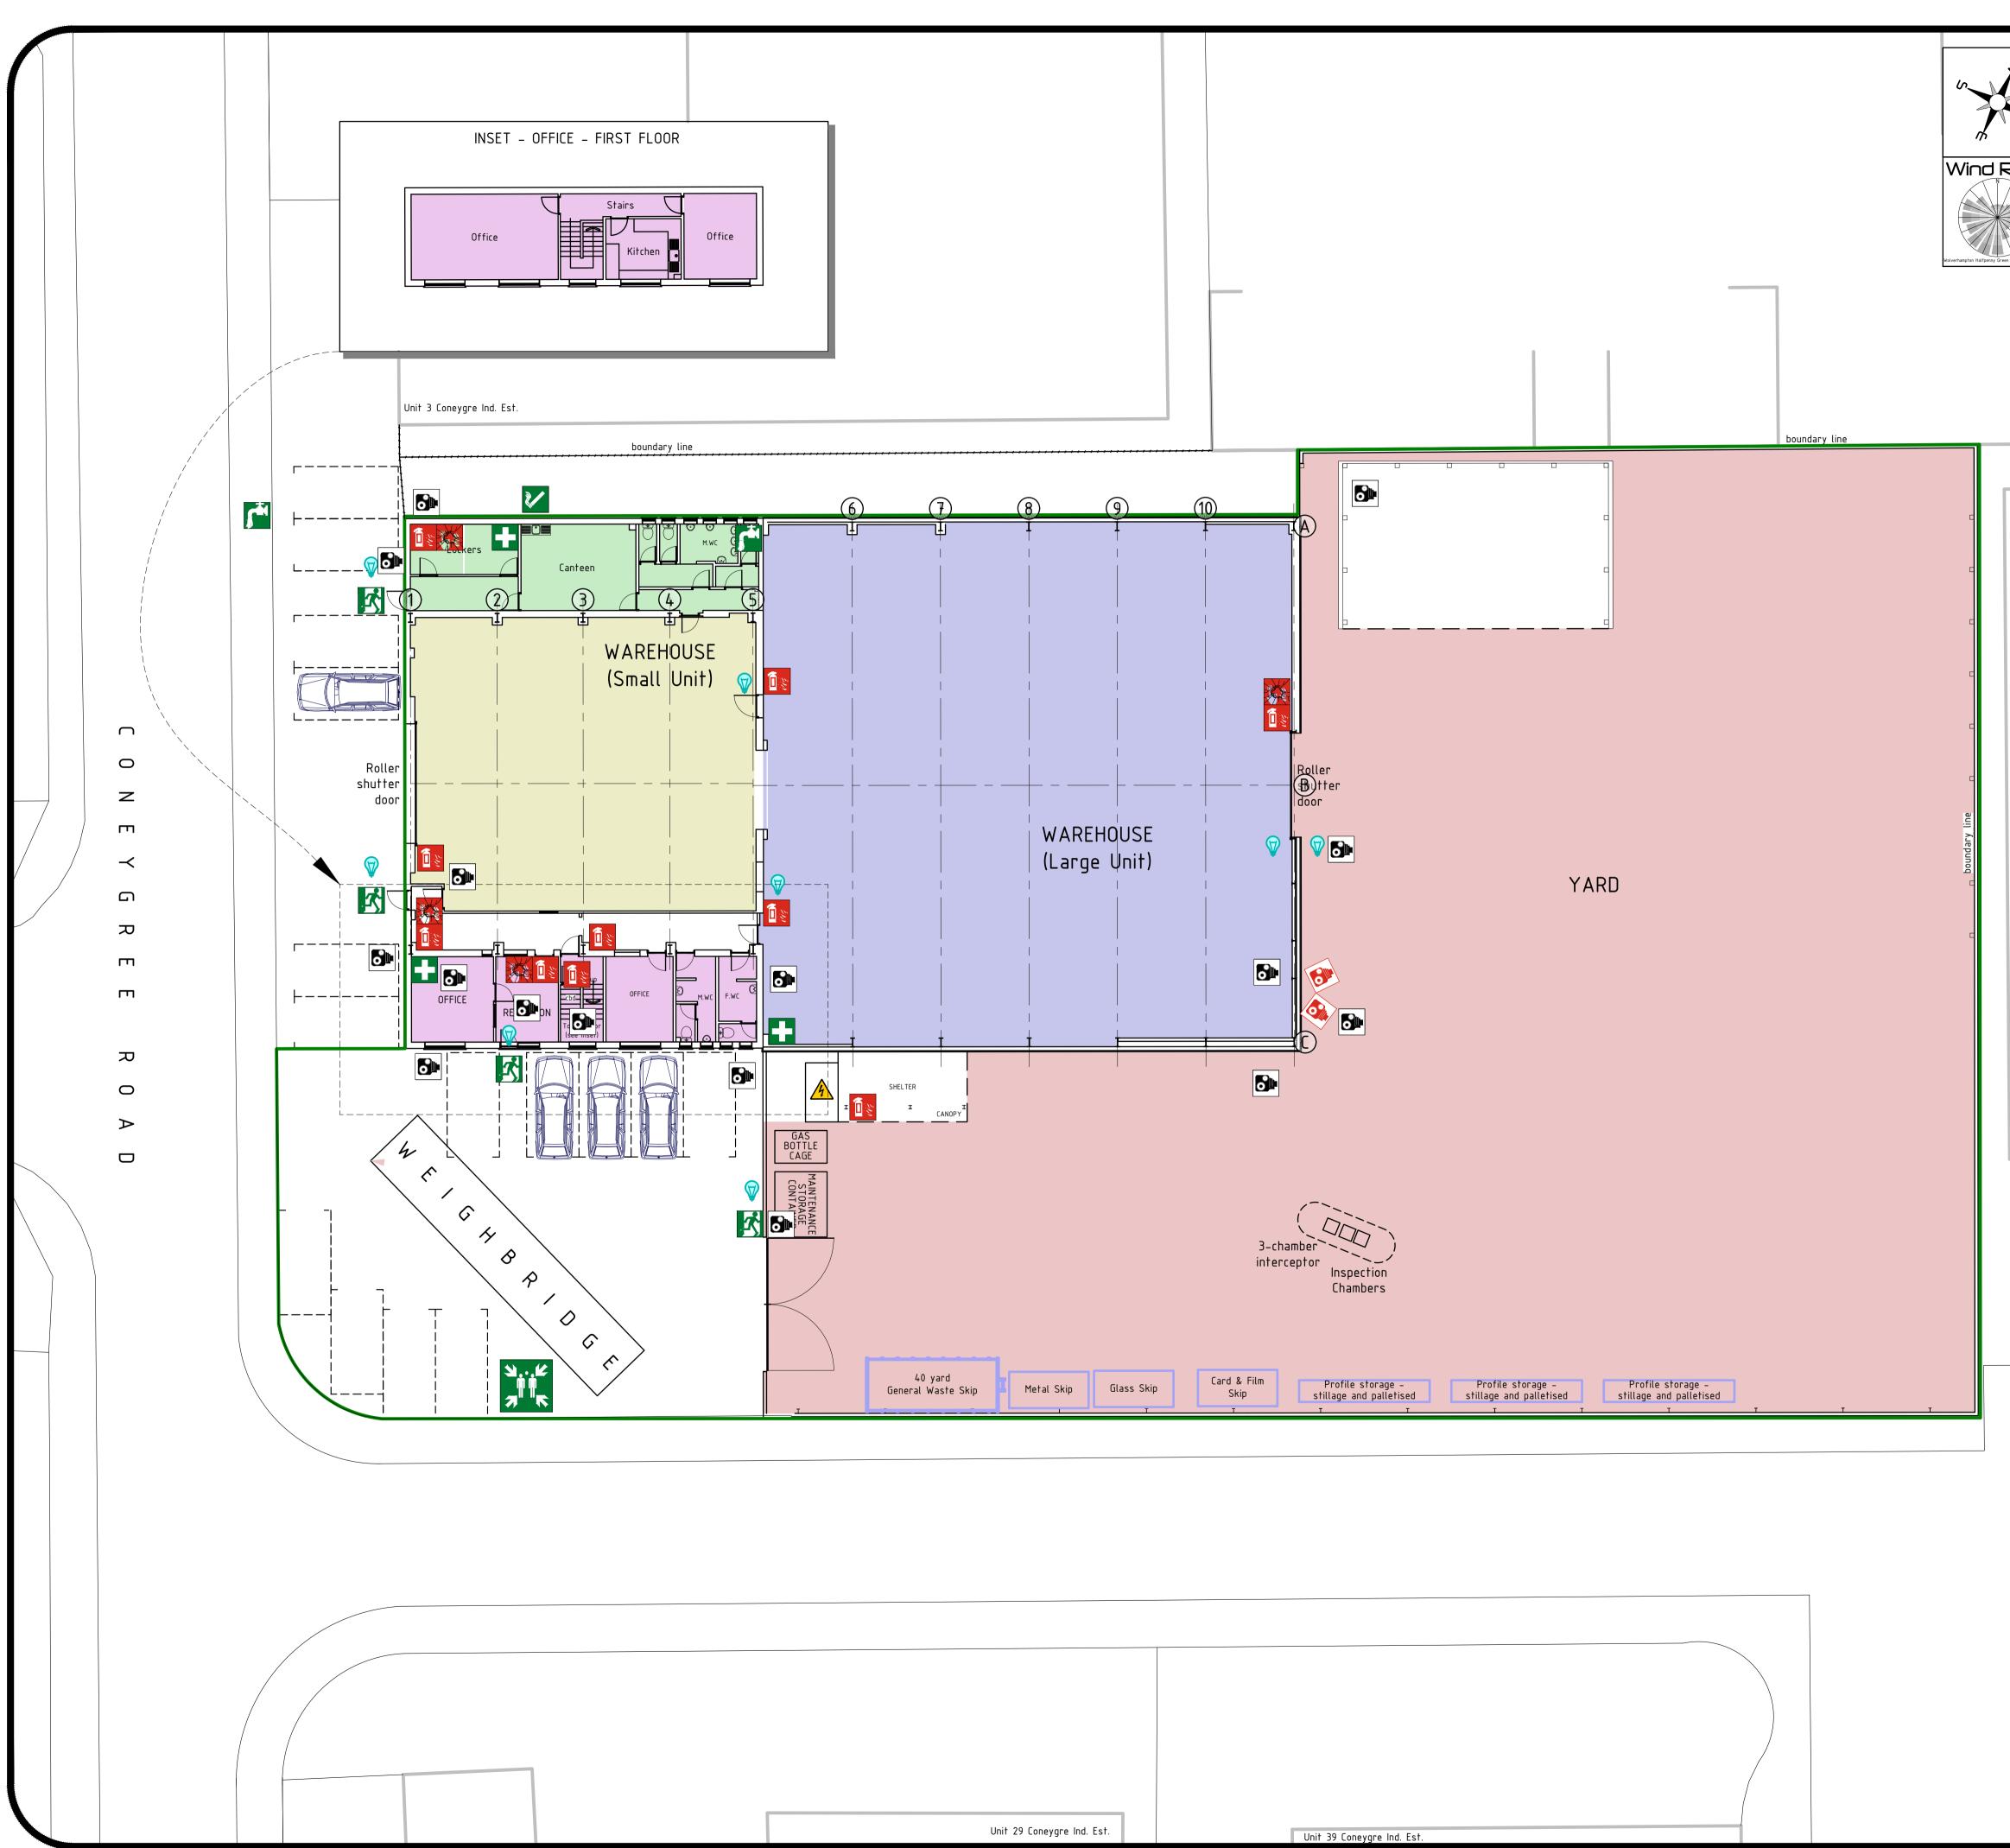

| Unit 29 Coneygre Ind. Est. | Unit 39 Coneygre Ind. Est. |  |
|----------------------------|----------------------------|--|

| $\overline{}$ | Ceneral Notes                                                                                                                            |  |
|---------------|------------------------------------------------------------------------------------------------------------------------------------------|--|
| `>            |                                                                                                                                          |  |
| <u>KE`</u>    |                                                                                                                                          |  |
|               |                                                                                                                                          |  |
|               | Thermal Camera                                                                                                                           |  |
|               | Fire Exit                                                                                                                                |  |
|               | Muster Station<br>First Aid                                                                                                              |  |
| +<br>•        | Water Isolation Points                                                                                                                   |  |
|               | Designated Smoking Area                                                                                                                  |  |
| <b>1</b>      | Fire Extinguisher                                                                                                                        |  |
|               | Fire Alarm Call Point                                                                                                                    |  |
|               | Electrical Isolation Point                                                                                                               |  |
|               | or Distribution Board<br>Emergency Lighting                                                                                              |  |
|               |                                                                                                                                          |  |
| ZO            | NINC:                                                                                                                                    |  |
|               | Zone 1 – Offices                                                                                                                         |  |
|               | Zone 2 – Small Warehouse                                                                                                                 |  |
|               | Zone 3 – Staff facilities                                                                                                                |  |
|               | Zone 4 – Large Warehouse                                                                                                                 |  |
|               | Zone 5 – Yard                                                                                                                            |  |
|               |                                                                                                                                          |  |
| 1 II          | VPERMEABLE PAVEMENT WITHIN<br>PERMIT BOUNDARY                                                                                            |  |
|               |                                                                                                                                          |  |
|               | Metres                                                                                                                                   |  |
|               | Reproduced from Ordnance Survey VectorMap District Vector data<br>© Crown copyright 2023. All rights reserved. Licence number 0100031673 |  |
|               |                                                                                                                                          |  |
|               |                                                                                                                                          |  |
|               | o. Revision/Issue Date                                                                                                                   |  |
|               |                                                                                                                                          |  |
|               | 360) ⊂∩⊃Ulike                                                                                                                            |  |
|               | innovation. by design.                                                                                                                   |  |
|               |                                                                                                                                          |  |
|               |                                                                                                                                          |  |
|               | MORRIS                                                                                                                                   |  |
|               | RECYCLING LIMITED                                                                                                                        |  |
| Dre           | wing Title, Project Name and Address                                                                                                     |  |
|               | RASTRUCTURE PLAN                                                                                                                         |  |
|               | rris Recycling Ltd                                                                                                                       |  |
|               | it 34, Coneygre Industrial Estate<br>ton, West Midlands                                                                                  |  |
| DY            | 48XP                                                                                                                                     |  |
| Pro           | oject Drg No                                                                                                                             |  |
| Dat           | EAPERMIT                                                                                                                                 |  |
|               |                                                                                                                                          |  |
| SCa           | ale<br>I:I50 @ Al                                                                                                                        |  |
|               |                                                                                                                                          |  |