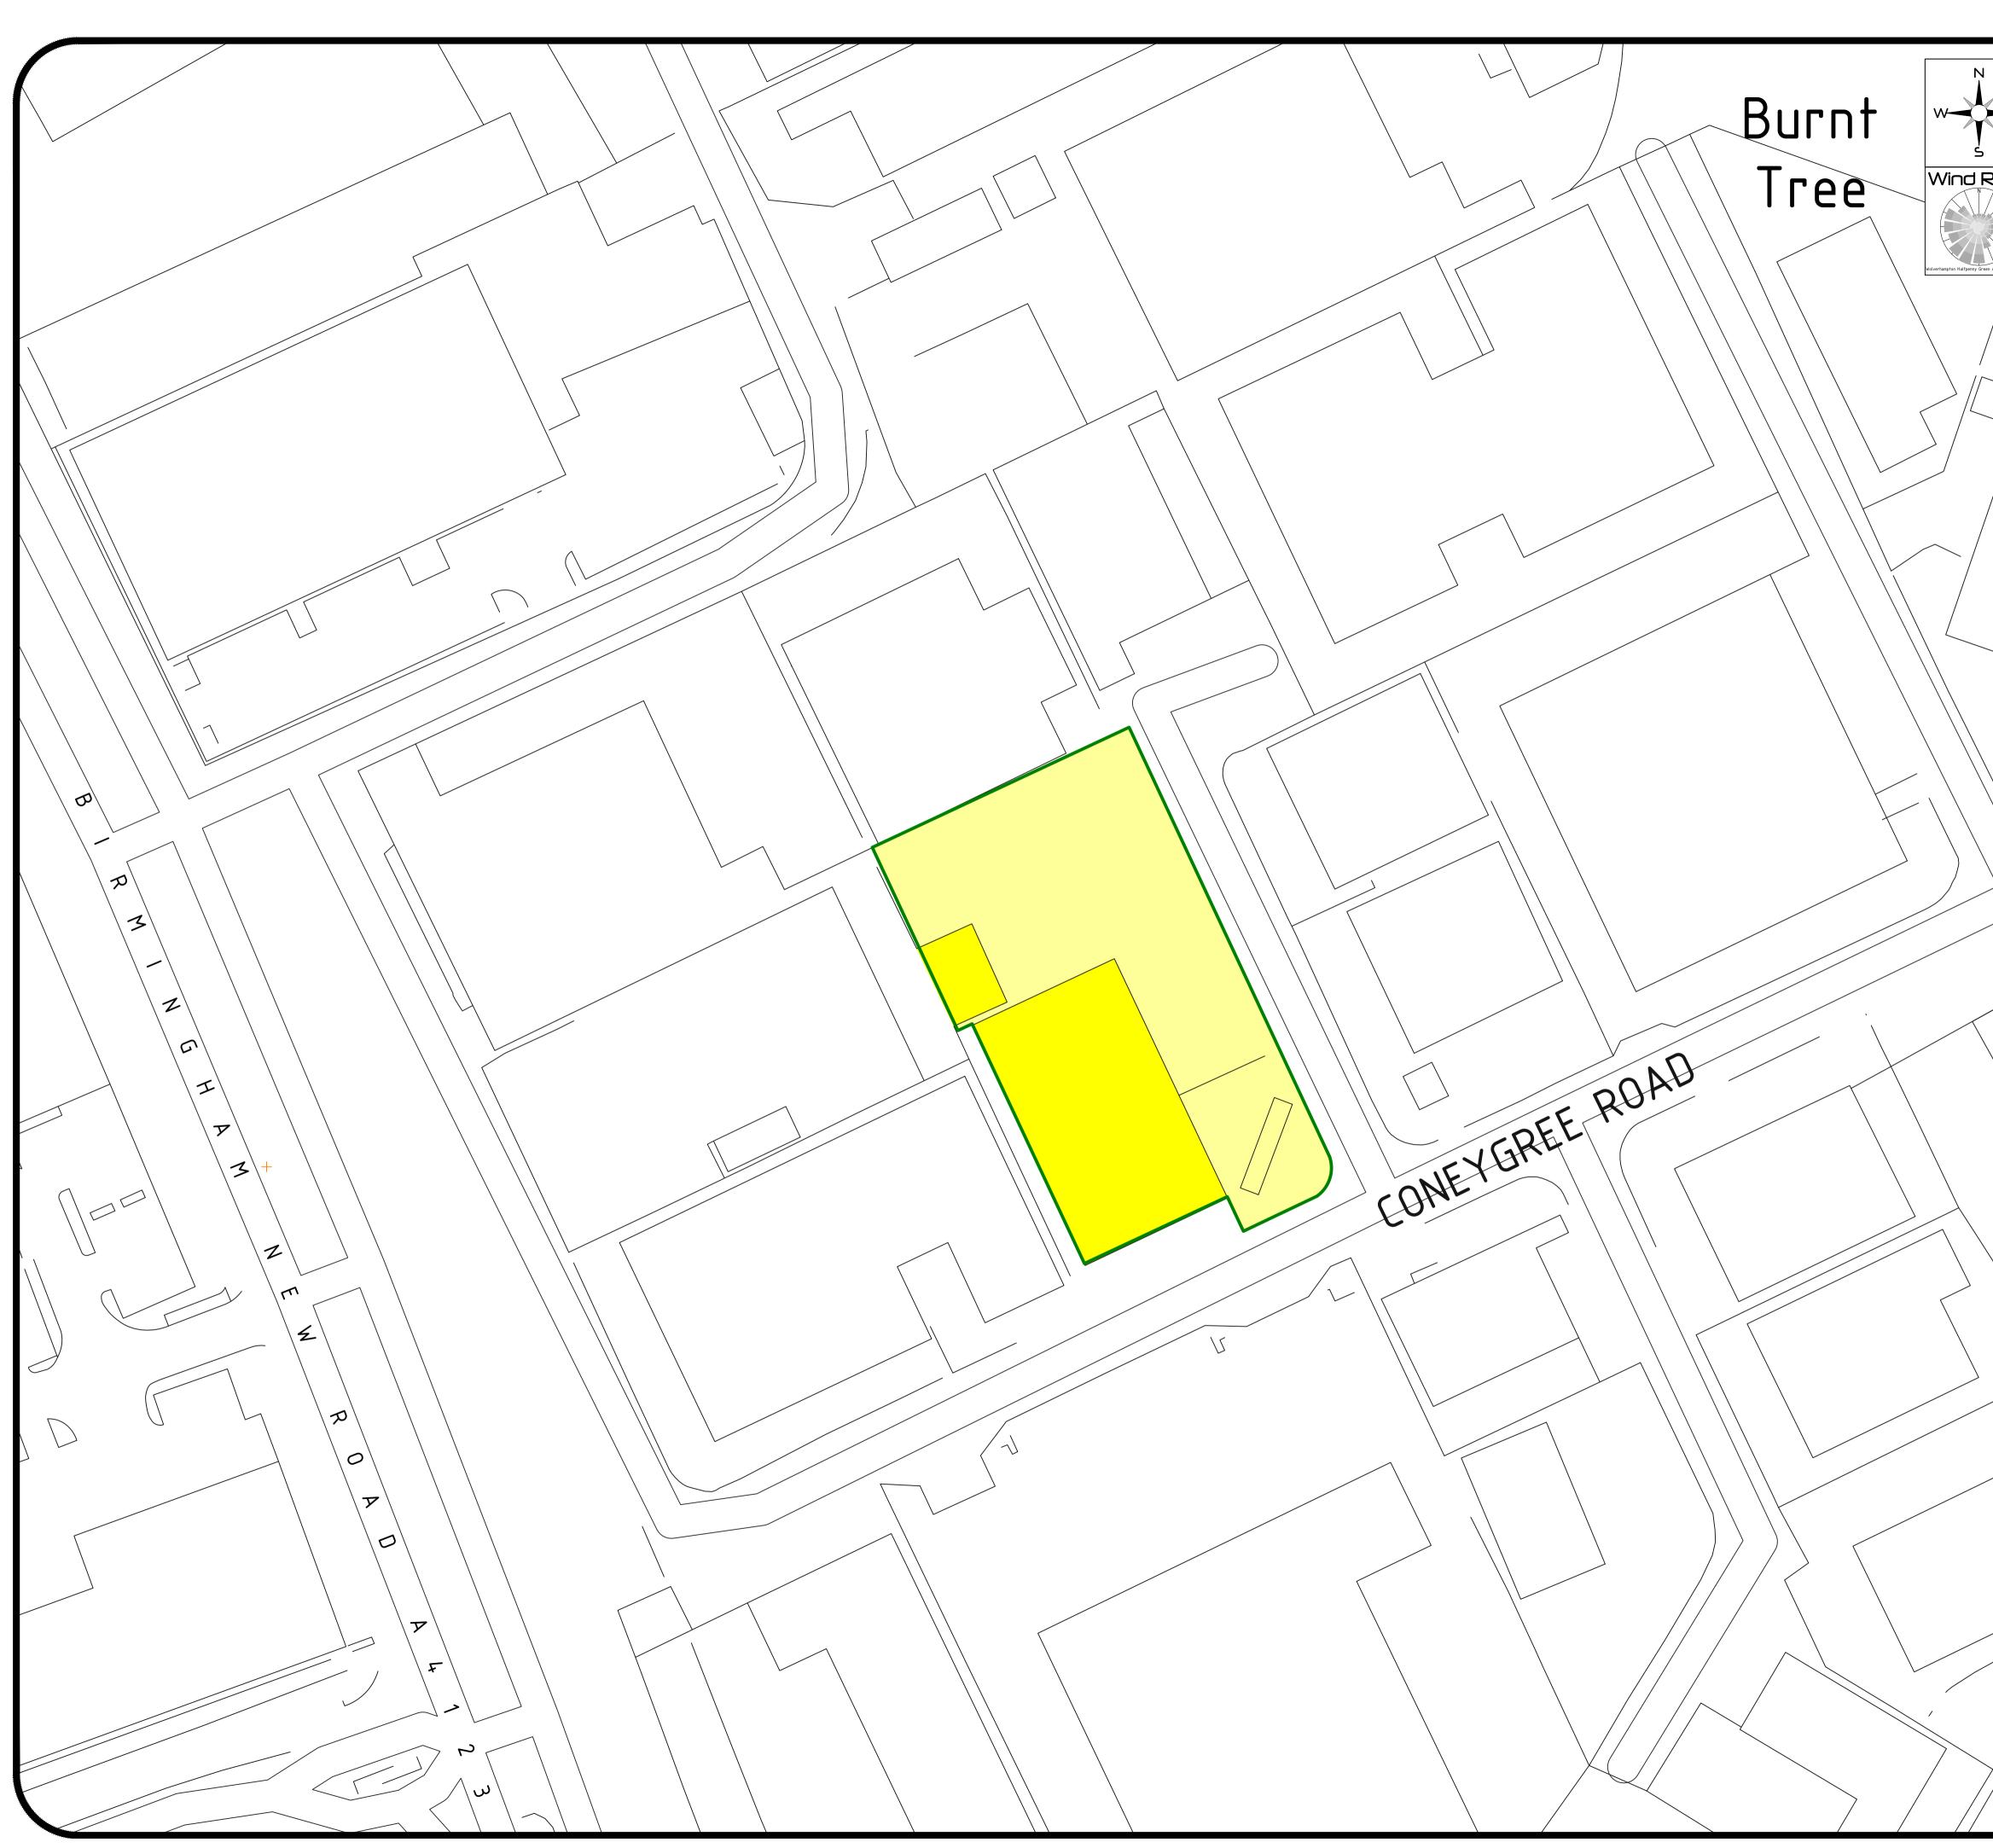

|                      |                                                                                                                                                | $\mathbf{N}$ |
|----------------------|------------------------------------------------------------------------------------------------------------------------------------------------|--------------|
| E                    | General Notes                                                                                                                                  |              |
| ?ose                 | KEY                                                                                                                                            |              |
|                      |                                                                                                                                                |              |
|                      | Permit boundary (solid) and<br>Site Highlighting (yellow)                                                                                      |              |
| Airport (ICAO: EGBO) |                                                                                                                                                |              |
|                      |                                                                                                                                                |              |
|                      |                                                                                                                                                |              |
| <u> </u>             |                                                                                                                                                |              |
|                      |                                                                                                                                                |              |
|                      |                                                                                                                                                |              |
|                      |                                                                                                                                                |              |
|                      |                                                                                                                                                |              |
|                      |                                                                                                                                                |              |
|                      |                                                                                                                                                |              |
|                      |                                                                                                                                                |              |
|                      |                                                                                                                                                |              |
|                      |                                                                                                                                                |              |
|                      |                                                                                                                                                |              |
|                      |                                                                                                                                                |              |
|                      | 10 0 10 20 30 40 50                                                                                                                            |              |
|                      | Metres                                                                                                                                         |              |
|                      | Reproduced from Ordnance Survey VectorMap District Vector data $^{\odot}$ Crown copyright 2023. All rights reserved. Licence number 0100031673 |              |
|                      |                                                                                                                                                |              |
|                      | No. Revision/Issue Date                                                                                                                        |              |
|                      |                                                                                                                                                |              |
|                      | (360) ⊂∩⊃Ulike                                                                                                                                 |              |
|                      | ENVIRONMENTAL                                                                                                                                  |              |
|                      |                                                                                                                                                |              |
|                      |                                                                                                                                                |              |
|                      | MORRIS                                                                                                                                         |              |
|                      | RECYCLING LIMITED                                                                                                                              |              |
|                      | Drawing Title, Project Name and Address                                                                                                        |              |
|                      | PERMIT BOUNDARY PLAN<br>Morris Recycling Ltd                                                                                                   |              |
|                      | Unit 34, Coneygre Industrial Estate                                                                                                            |              |
|                      | Tipton, West Midlands<br>DY4 8XP                                                                                                               |              |
|                      | Project Drg No                                                                                                                                 |              |
|                      | EA PERMIT                                                                                                                                      |              |
|                      |                                                                                                                                                |              |
|                      | Scale<br>I : 500 @ Al                                                                                                                          |              |
|                      |                                                                                                                                                | Ϊ            |