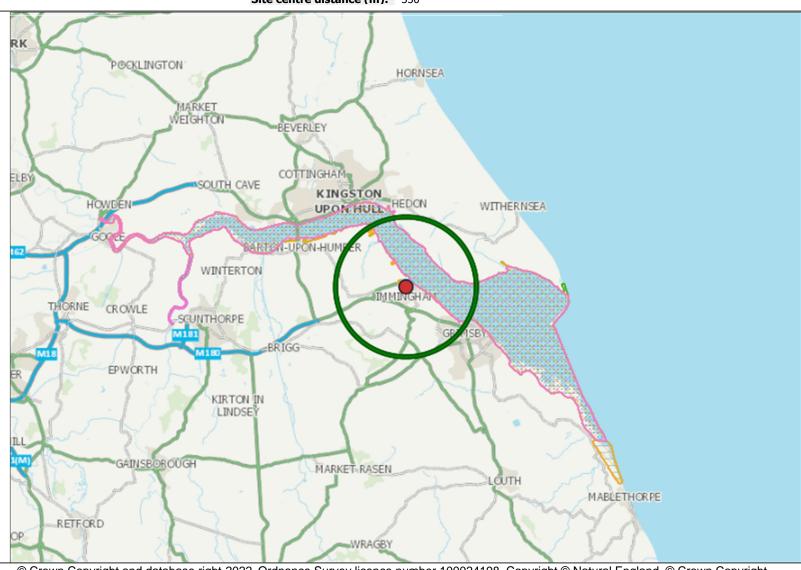

Screening Results for: IR EPR discharges to air Date Produced: 30/05/2022

**Reference number:** Coal Products Limited **NGR of search:** TA 18409 16179

Notes: Site centre distance (m): 350

30/05/2022 TA 18409 16179 350

| Data                                              | Details                                      | Within | Search Direction | Action                                                                                    |
|---------------------------------------------------|----------------------------------------------|--------|------------------|-------------------------------------------------------------------------------------------|
| Special Areas of Conservation - England           | Name: Humber Estuary (SAC)                   | 978m   | Radial           | HRA Stage 1 Form (App11) consultation with NE may be required                             |
| Special Protection Areas - England                | Name: Humber Estuary (SPA)                   | 978m   | Radial           | HRA Stage 1 Form (App11) consultation with NE may be required                             |
|                                                   | Name: Humber Estuary (SPA)                   | 3690m  | Radial           |                                                                                           |
| Ramsar Sites - England                            | Name: Humber Estuary (Ramsar)                | 978m   | Radial           | HRA Stage 1 Form (App11) consultation with NE may be required                             |
|                                                   | Name: Humber Estuary (Ramsar)                | 3690m  | Radial           |                                                                                           |
| Sites of Special Scientific Interest -<br>England | Name: Humber Estuary (SSSI)                  | 978m   | Radial           | Appendix 4 consultation with NE may be required                                           |
| Local Wildlife Sites                              | Name: Rosper Road Pools                      | 1089m  | Radial           | Take account of the requirements of this site. If there is no data available consult Area |
|                                                   | Name: Homestead Park Pond                    | 662m   | Radial           |                                                                                           |
| EPR Installation Team                             | EPR Team: Installations North                | 0m     | Radial           |                                                                                           |
| EPR Waste Team                                    | EPR Team: Waste North                        | 0m     | Radial           |                                                                                           |
| EPR Land and Water Team                           | EPR Team: Land and Water North               | 0m     | Radial           |                                                                                           |
| Local Authorities                                 | Name: North East Lincolnshire                | 0m     | Radial           |                                                                                           |
| EA Water Management Areas                         | Area name: Lincolnshire and Northamptonshire | 0m     | Radial           |                                                                                           |
| Ancient Woodland - England                        | None present                                 | 2000m  |                  |                                                                                           |
| Ancient Woodland - Wales                          | None present                                 | 2000m  |                  |                                                                                           |
| Local Nature Reserves - England                   | None present                                 | 2000m  |                  |                                                                                           |
| Local Nature Reserves - Wales                     | None present                                 | 2000m  |                  |                                                                                           |
| Marine Conservation Zones                         | None present                                 | 2000m  |                  |                                                                                           |
| National Nature Reserves - England                | None present                                 | 2000m  |                  |                                                                                           |
| National Nature Reserves - Wales                  | None present                                 | 2000m  |                  |                                                                                           |
| Counties                                          | None present                                 | 0m     |                  |                                                                                           |
| Protected Habitats - Reedbeds                     | None present                                 | 500m   |                  |                                                                                           |
| Ramsar Sites - Wales                              | None present                                 | 10000m |                  |                                                                                           |
| Special Areas of Conservation - Wales             | None present                                 | 10000m |                  |                                                                                           |