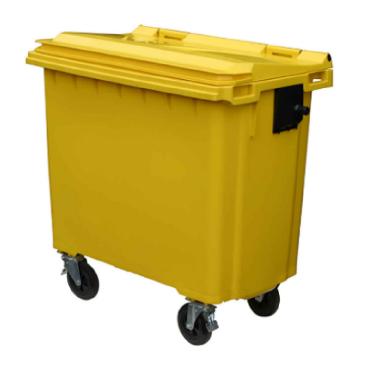

## **CLIENT SIGNED OFF**

INTERNAL/ EXTERNAL PROTECTION - ARMCO/ LOW LEVEL McCUE / HANDRAILING ETC ALL AUTOMATIC FIRE SHUTTER DOORS TO BE CONNECTED TO THE FIRE ALARM AND INCORPORATE DELAYED ACTIVATION SWITCH FOR ESCAPE PURPOSES NORDHEAT/ ENERGY CENTRE GULLIES STANDARD PALLETS - SIZE: 1.2m (w) x 1.0m (d) x 1m (h) STANDARD PALLET RACKING: BEAM LENGTH: 2700mm EUROBINS - FULL/ DIRTY - SIZE: 1.3m (h) x 1.26m (w) x 0.765m (d) RACK LEG CENTRES: 2800mm STAINLESS STEEL DRIP TRAYS REQUIRED TO HAZ MAT ROOM AT EACH LEVEL EUROBINS - EMPTY/ DIRTY NON-STANDARD EUROBIN RACKING: BEAM LENGTH: 3068mm RACK LEG CENTRES: 3155mm EUROBINS - EMPTY/ CLEAN GALVANISED STEEL OPEN MESH AND UPSTAND/ EDGE LIPS FOR BIN RETENTION REQUIRED AT EACH LEVEL