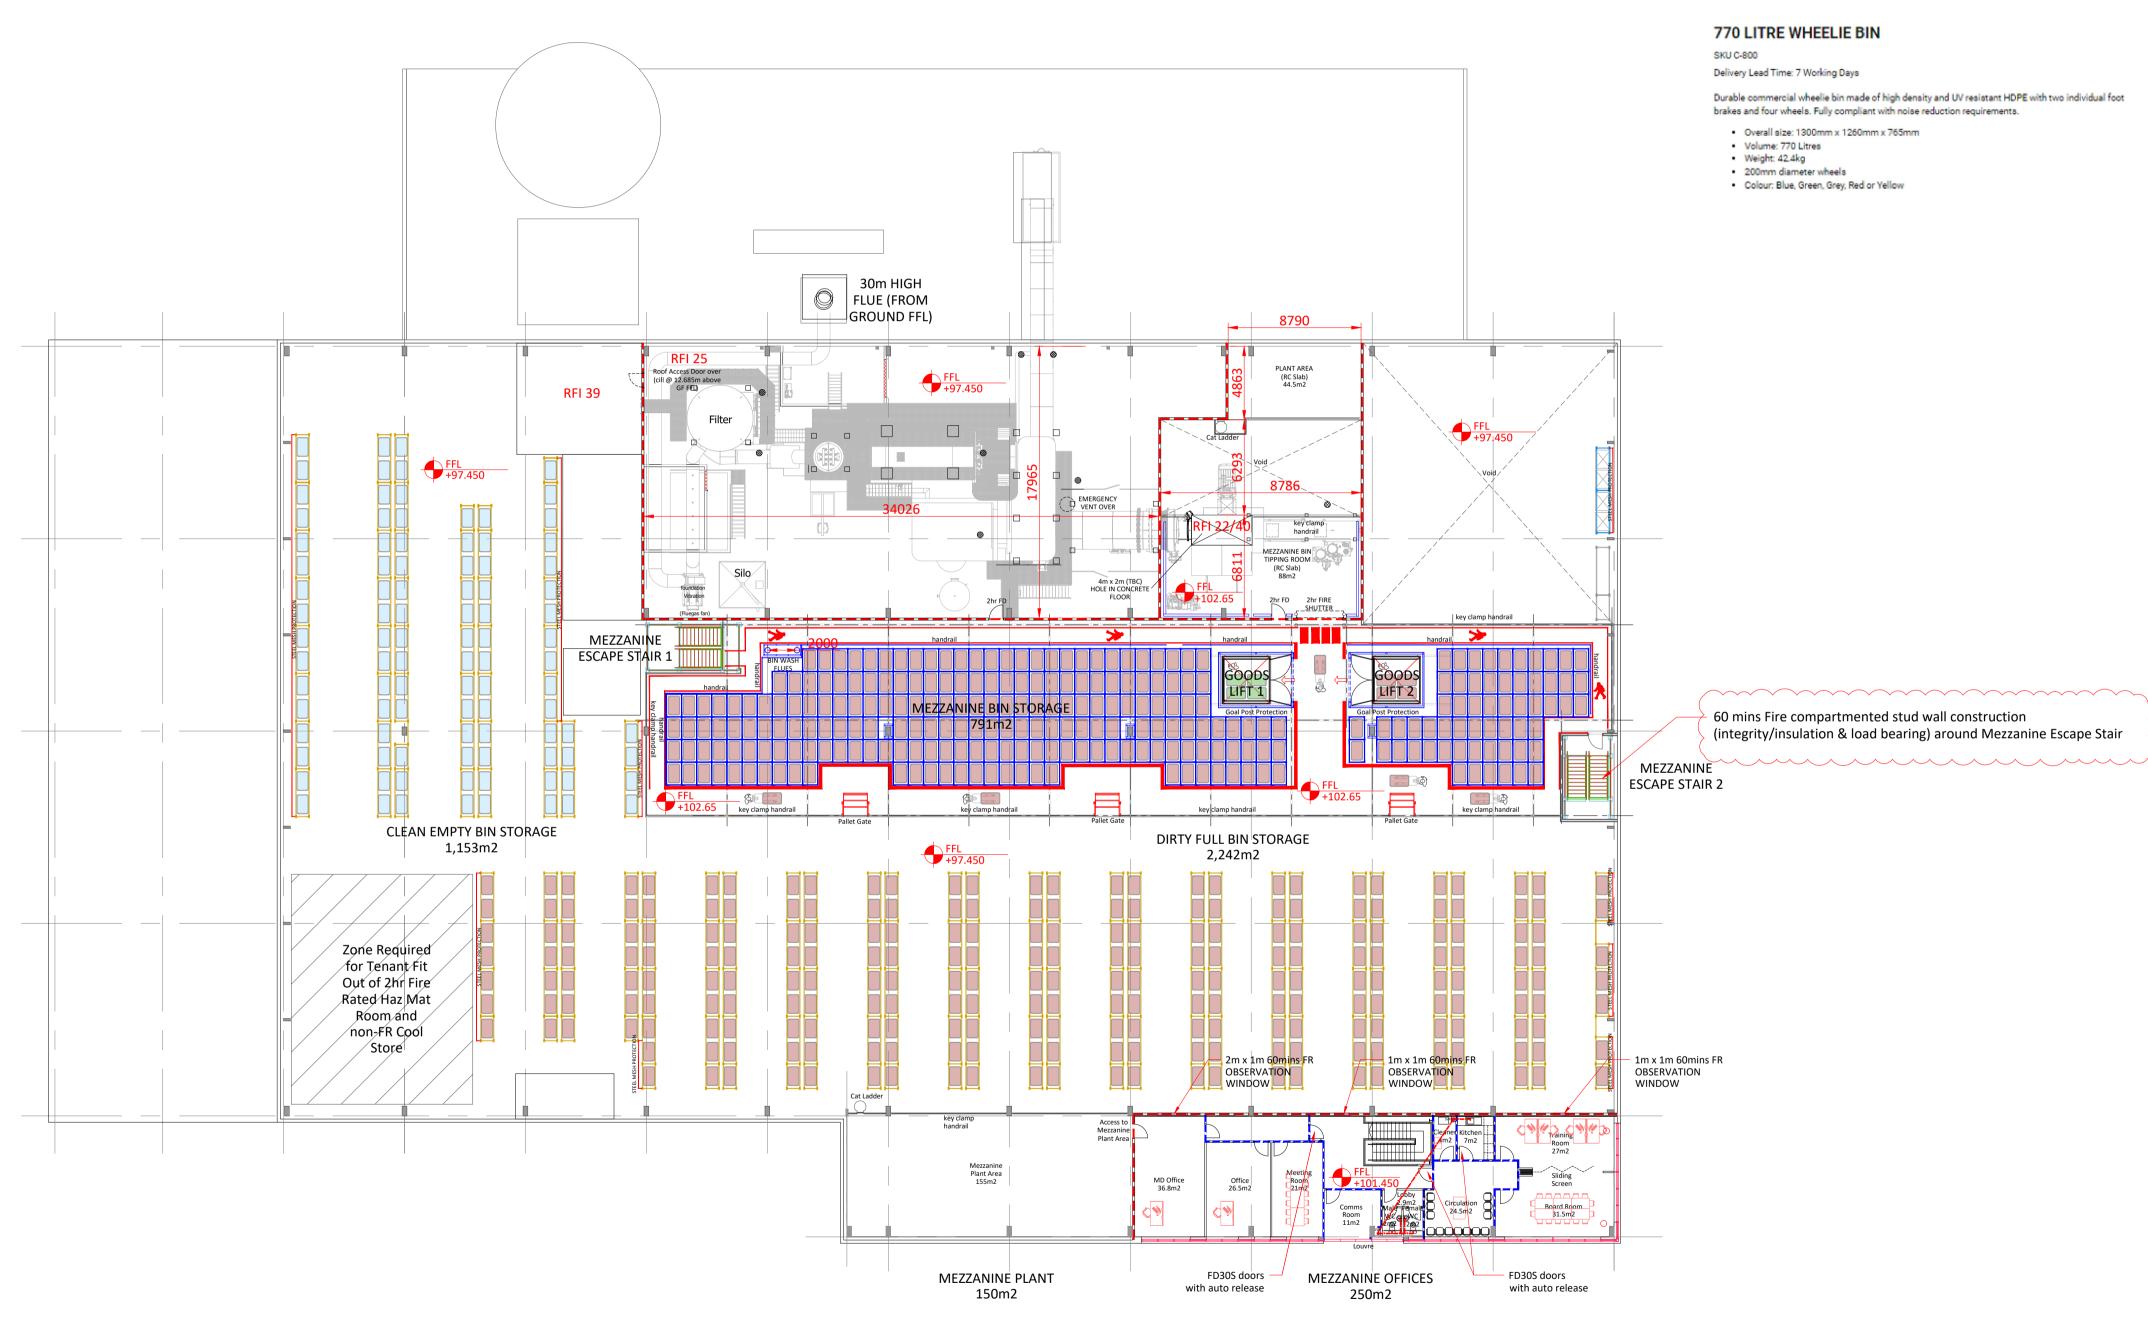

## PROPOSED MEZZANINE LAYOUT 1:250

## **CLIENT SIGNED OFF**

INTERNAL/ EXTERNAL PROTECTION - ARMCO/ LOW LEVEL McCUE / HANDRAILING ETC ALL AUTOMATIC FIRE SHUTTER DOORS TO BE CONNECTED TO THE FIRE ALARM AND INCORPORATE DELAYED ACTIVATION SWITCH FOR ESCAPE PURPOSES NORDHEAT/ ENERGY CENTRE GULLIES STANDARD PALLETS - SIZE: 1.2m (w) x 1.0m (d) x 1m (h) STANDARD PALLET RACKING: BEAM LENGTH: 2700mm EUROBINS - FULL/ DIRTY - SIZE: 1.3m (h) x 1.26m (w) x 0.765m (d) RACK LEG CENTRES: 2800mm STAINLESS STEEL DRIP TRAYS REQUIRED TO HAZ MAT ROOM AT EACH LEVEL EUROBINS - EMPTY/ DIRTY NON-STANDARD EUROBIN RACKING: BEAM LENGTH: 3068mm RACK LEG CENTRES: 3155mm EUROBINS - EMPTY/ CLEAN GALVANISED STEEL OPEN MESH AND UPSTAND/ EDGE LIPS FOR BIN RETENTION REQUIRED AT EACH LEVEL

C 28.07.23 Goods Lift, washplant flues and number of bins stored in floor grids B 25.07.23 Escape Doors added from Cool Store and Haz Mat Room, enclosed AA SCALE mezzanine staircase fire note revised A 24.07.23 First Issue DRAWN CHECKED BY BY REV DATE DESCRIPTION REVISIONS